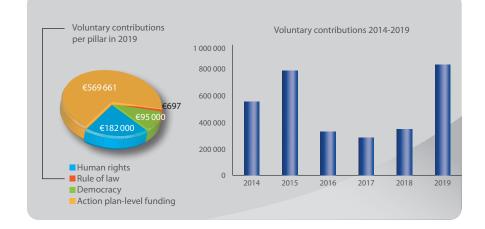

#### Mexico ٩ Voluntary contribution: None Voluntary contributions per pillar in 2019 Observer ranking: Did not contribute Voluntary contributions 2014-2019 50 000 40 000 No donation in 2019 30 000 20 000 10 000 0 2014 2015 2019 2016 2017 2018