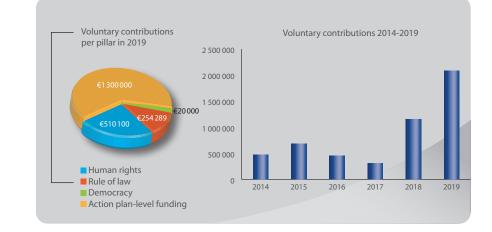

## Germany

Voluntary contribution: €2 084 389 Member state ranking: 3/47 Ranking per capita: 16/47