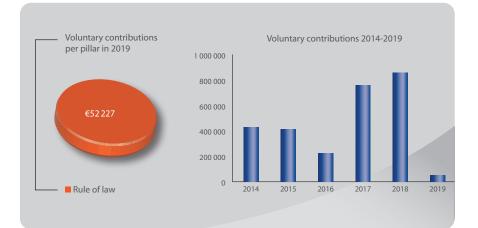

## United States of America

Voluntary contribution: €52 227 Observer ranking: 2/5