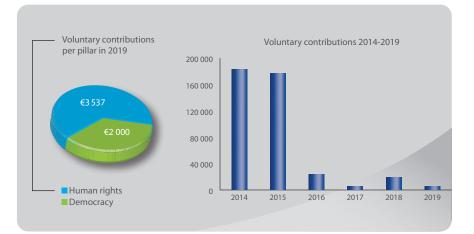

## Croatia

Voluntary contribution: €5 537 Member state ranking: 28/47 Ranking per capita: 29/47