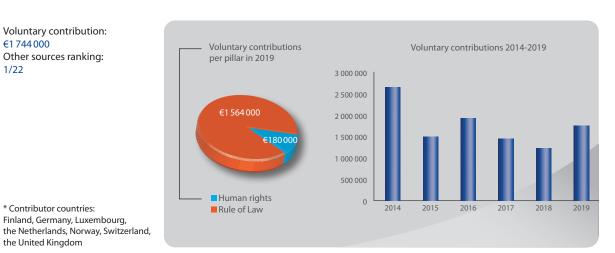

#### Human Rights Trust Fund (HRTF)\*

▶ Page **47** 

### The Human Rights Trust Fund (HRTF)

The Council of Europe's HRTF supports co-operation with member states to ensure the national application of the European Convention on Human Rights. The Fund brings together Norway, Germany, Luxembourg, the Netherlands, Finland, Switzerland and the United Kingdom. The HRTF collected a total of €18 272 097 from its members during the years 2008 to 2019. Annual contributions to the HRTF amounted to €1 904 557 in 2019, up from €1 105 000 in 2018.

5. EEA Grants brings together three contributors: Iceland, Liechtenstein and Norway.

<sup>4.</sup> HRTF brings together seven contributors: Finland, Germany, Luxembourg, the Netherlands, Norway, Switzerland and the United Kingdom.