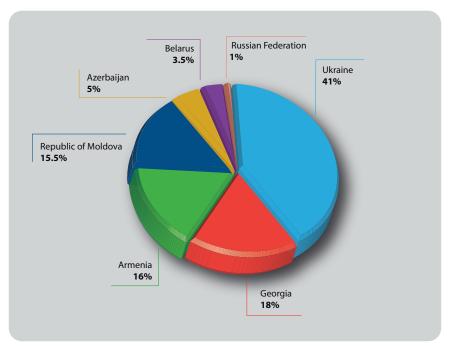

41% of the receipts for the region supported activities in Ukraine. 18% of contributions supported cooperation activities in Georgia, 16% in Armenia and 15.5% in the Republic of Moldova. These countries were followed by Azerbaijan (5%), Belarus (3.5%) and the Russian Federation (1%).