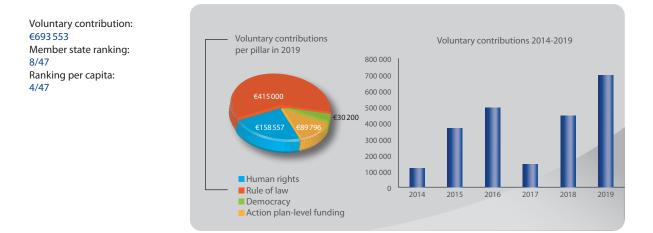

## Czech Republic

Voluntary contribution: €108 084 Member state ranking: 19/47 Ranking per capita: 20/47

Voluntary contribution: €501 509 Member state ranking: 9/47 Ranking per capita: 11/47