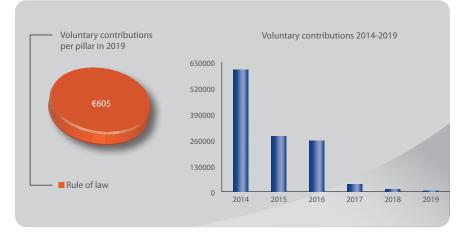

## Romania

Voluntary contribution: €605 Member state ranking: 33/47 Ranking per capita: 39/47