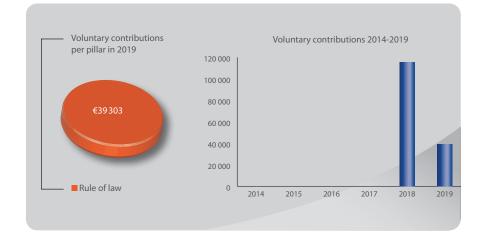

#### World Lottery Association

Voluntary contribution: €39303 Other sources ranking: 10/22