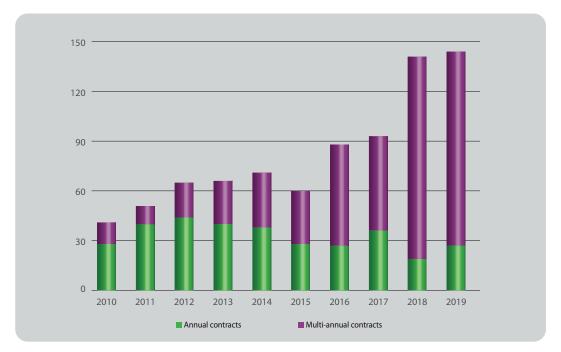

22. Excluding contracts signed with the European Union for EU / Council of Europe Joint Programmes.

The Council of Europe signed 144 contracts for extra-budgetary resources in 2019 (141 in 2018). In the last decade, the number of multi-annual contracts signed by the Council of Europe per year increased nine-fold, from 13 in 2010 to 117 in 2019. The number of annual contracts signed per year remained stable, with 28 contracts in 2010 and 27 in 2019.

Figure 18 – Volume of annual and multi-annual contracts in 2010-2019<sup>23</sup>

The volume of contracts signed by the Council of Europe reached its highest level at €25 389 126 in 2019, thus increasing by 277% in a decade (€6 730 837 in 2010). The volume of multi-annual contracts increased more than fivefold since 2010 and amounted to €23 498 828 in 2019.