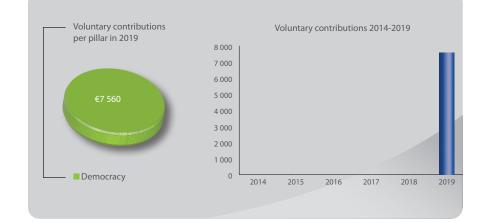

#### **Eurac Research**

Voluntary contribution: €7 560 Other sources ranking: 16/22