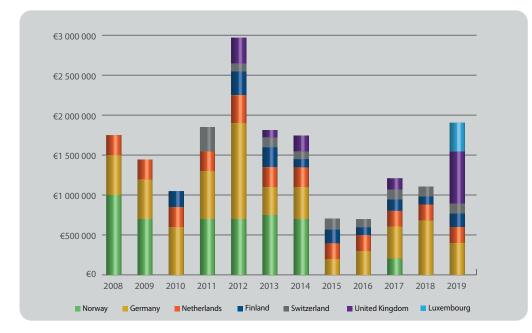

### The Human Rights Trust Fund (HRTF)

The Council of Europe's HRTF supports co-operation with member states to ensure the national application of the European Convention on Human Rights. The Fund brings together Norway, Germany, Luxembourg, the Netherlands, Finland, Switzerland and the United Kingdom. The HRTF collected a total of €18 272 097 from its members during the years 2008 to 2019. Annual contributions to the HRTF amounted to €1 904 557 in 2019, up from €1 105 000 in 2018.

5. EEA Grants brings together three contributors: Iceland, Liechtenstein and Norway.

<sup>4.</sup> HRTF brings together seven contributors: Finland, Germany, Luxembourg, the Netherlands, Norway, Switzerland and the United Kingdom.