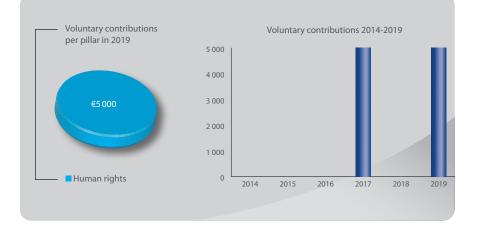

Aga Khan Development Network

Voluntary contribution: €50 000 Other sources ranking: 8/22



#### Australia

Voluntary contribution: €254923 Other sources ranking: 4/22



## Charta 77 Foundation

Voluntary contribution: €7 500 Other sources ranking: 17/22



#### Comité national olympique et sportif français

Voluntary contribution: €30 000 Other sources ranking: 12/22



#### **Eurac Research**

Voluntary contribution: €7 560 Other sources ranking: 16/22



## European Economic Area (EEA) Grants\*



Voluntary contribution: €595231 Other sources ranking: 2/22

\* Contributor countries: Iceland, Liechtenstein, Norway

#### **European Lotteries**

Voluntary contribution: €40 000 Other sources ranking: 9/22



#### Faroe Islands

Voluntary contribution: €5 000 Other sources ranking: 18/22



#### Française des jeux

Voluntary contribution: €20 000 Other sources ranking: 14/22



#### Fund to End Violence Against Children



#### Gibraltar

Voluntary contribution: €103000 Other sources ranking: 6/22

1/22



#### Human Rights Trust Fund (HRTF)\*



▶ Page **47** 

## Isle of Man

Voluntary contribution: €30 000 Other sources ranking: 12/22



#### Israel

Voluntary contribution: €35 000 Other sources ranking: 11/22



#### Moscow State Linguistic University

Voluntary contribution: €10 000 Other sources ranking: 15/22



#### Qatar

Voluntary contribution: €240000 Other sources ranking: 5/22



#### Réseau GDS

Voluntary contribution: €10000 Other sources ranking: 15/22



#### States of Guernsey

Voluntary contribution: €25 000 Other sources ranking: 13/22



#### Strasbourg