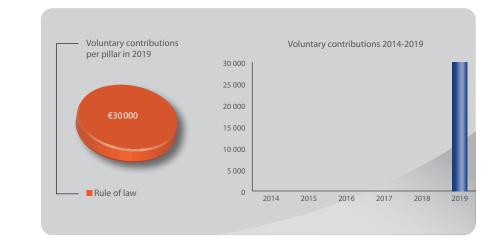

#### Comité national olympique et sportif français

Voluntary contribution: €30 000 Other sources ranking: 12/22

## Isle of Man

Voluntary contribution: €30 000 Other sources ranking: 12/22