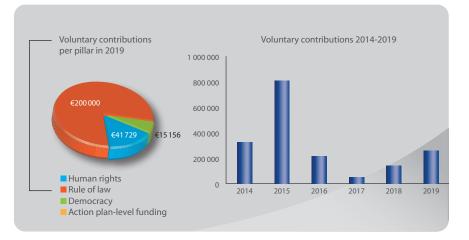

## Czech Republic

Voluntary contribution: €108 084 Member state ranking: 19/47 Ranking per capita: 20/47

Voluntary contribution: €501 509 Member state ranking: 9/47 Ranking per capita: 11/47