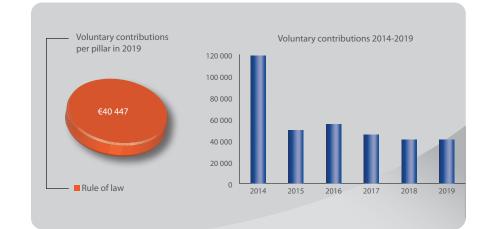

#### **Russian Federation**

Voluntary contribution: €40 447 Member state ranking: 22/47 Ranking per capita: 36/47