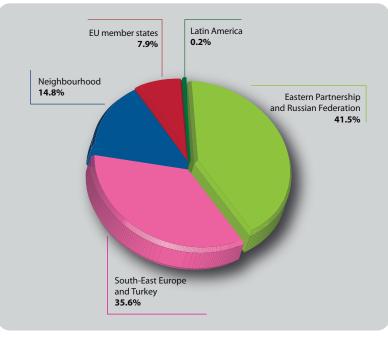

### **BILATERAL OR COUNTRY-SPECIFIC CO-OPERATION**

- In 2019, from a total of €56986476 allocated to bilateral or country-specific activities:
  - 41.5% targeted countries in Eastern Europe<sup>13</sup> (same as in 2018);
  - ▶ 35.6% benefited projects in countries in South-East Europe<sup>14</sup> and in Turkey (down from 44% in 2018);
  - ▶ 14.8% supported projects in the neighbourhood countries (up from 11% in 2018);
  - 7.9% benefited projects in EU member states (up from 3% in 2018);
  - ▶ 0.2% supported activities in Latin America.