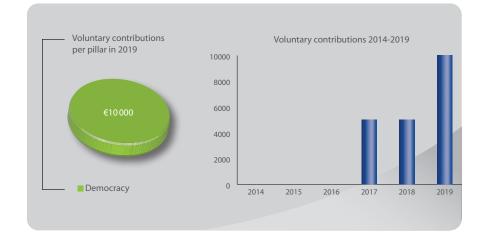

#### Moscow State Linguistic University

Voluntary contribution: €10 000 Other sources ranking: 15/22