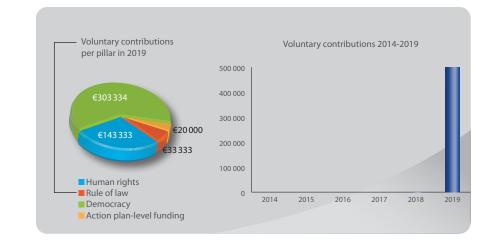

## C∗ Turkey

Voluntary contribution: €256885 Member state ranking: 13/47 Ranking per capita: 26/47