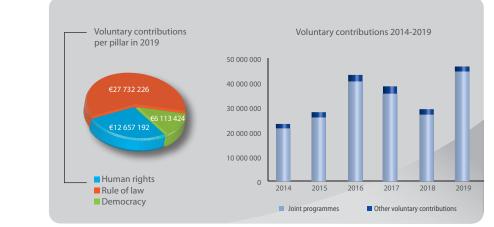

### Figure 7 – Distribution of extra-budgetary resources in 2019

In 2019, 44.2% of total extra-budgetary receipts supported activities under the Organisation's Rule of Law pillar. 23.6% of the receipts targeted actions under the Human Rights pillar and 12.4% supported activities on Democracy. Non-earmarked<sup>12</sup> funding to action plans and co-operation documents continued to increase in 2019, representing 18.4% of total receipts (up from 16.1% a year ago). Non-earmarked extra-budgetary contributions in support of the overall unfunded needs of the Council of Europe represented 1.4% of total receipts.

In 2019,

- ► annual extra-budgetary receipts reached a record high of €77 777 312, increasing by 34% compared to 2018;
- voluntary contributions from member states<sup>2</sup> increased by 4%;
- some 39 of the 47 member states contributed in 2019 (44 in 2018);
- receipts in the framework of Joint Programmes between the Council of Europe and the EU increased by 65%;
- voluntary contributions from the EU outside of the framework of Joint Programmes decreased for the second year in a row, this time by 16%;
- ▶ receipts from observer states increased by 80% to €1781408, with Canada accounting for €1684181.
- 2. Including Human Rights Trust Fund (HRTF) and European Economic Area (EEA) and Norway Grants.