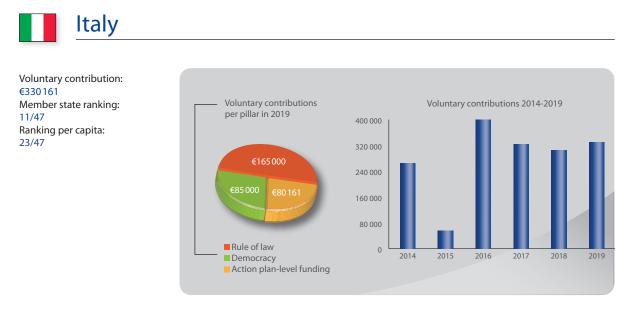

## Czech Republic

Voluntary contribution: €108 084 Member state ranking: 19/47 Ranking per capita: 20/47

Voluntary contribution: €501 509 Member state ranking: 9/47 Ranking per capita: 11/47