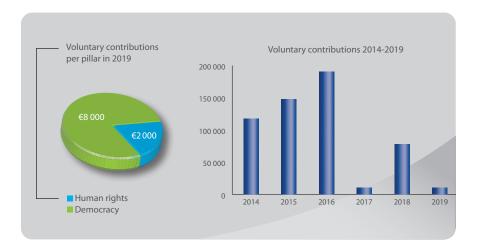

#### Mexico ٩ Voluntary contribution: None Voluntary contributions per pillar in 2019 Observer ranking: Did not contribute Voluntary contributions 2014-2019 50 000 40 000 No donation in 2019 30 000 20 000 10 000 0 2014 2015 2019 2016 2017 2018