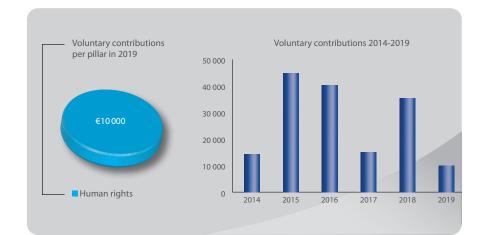

## Austria

Voluntary contribution: €10 000 Member state ranking: 26/47 Ranking per capita: 30/47