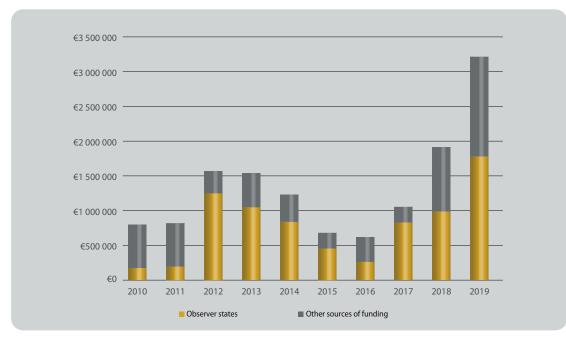

### Receipts from observer states and other sources<sup>7</sup>

Voluntary contributions from observer states<sup>8</sup> amounted to €1 781 408, representing 2.3% of total extra-budgetary receipts in 2019, up from 1.7% in 2018. Contributions from other partner countries and non-state actors<sup>9</sup> remained stable at 1.8% of total extra-budgetary receipts (€1 432 140).

Further details on voluntary contributions received in 2019 by donor are provided in the appendices.

7. Other states, non-governmental or non-sovereign organisations.

8. Canada, Japan and the United States of America.