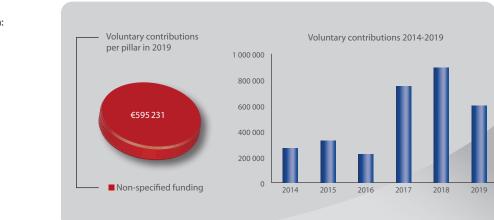

## European Economic Area (EEA) Grants\*

Voluntary contribution: €595231 Other sources ranking: 2/22

\* Contributor countries: Iceland, Liechtenstein, Norway