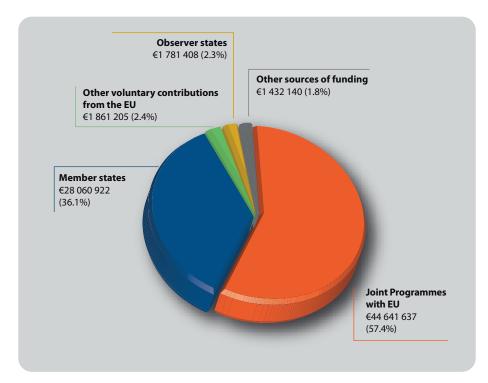

# Sources of extra-budgetary funding in 2019

The overall volume of extra-budgetary receipts (€77 777 312) includes voluntary contributions from member states, from the EU and from other sources, including observer states, non-member states and non-state actors.

### Figure 2 – Extra-budgetary resources in 2019

The relative size of extra-budgetary receipts in relation to the core Ordinary Budget funding of the Programme and Budget (which totalled €244683700 in 2019), increased from 24% in 2018 to 32% in 2019.

### **Receipts from the European Union (EU)**

The EU remained the largest single contributor to the Council of Europe's co-operation activities in 2019. Annual receipts from the EU increased by 59% in 2019 and reached a record-high level of €46502842, representing 60% of total extra-budgetary receipts. Contributions received under the EU / Council of Europe Joint Programmes increased by 65% to €44641637 in 2019. Other voluntary contributions from the EU decreased by 16% to €1861205 during the same period.

### Receipts from observer states and other sources<sup>7</sup>

Voluntary contributions from observer states<sup>8</sup> amounted to €1 781 408, representing 2.3% of total extra-budgetary receipts in 2019, up from 1.7% in 2018. Contributions from other partner countries and non-state actors<sup>9</sup> remained stable at 1.8% of total extra-budgetary receipts (€1 432 140).