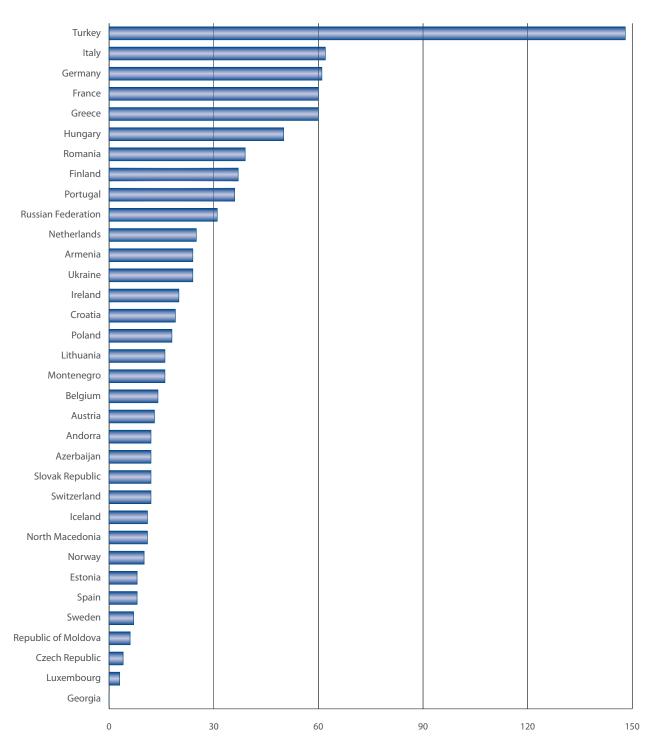

### Secondments by member states

Member states continued to support the work of the Council of Europe in the form of the secondment of national officials<sup>6</sup> to the Organisation. While such secondments are not included in the definition of voluntary contributions as such, they are seen as complementary to cash contributions.

Thirty-four of the 47 member states seconded officials to the Council of Europe in 2019 (31 member states in 2018). Figure 4 illustrates the secondments by member states to the Council of Europe in 2019 (in months). The total amount of months of secondments was an equivalent of 74 national officials seconded full-time to the Council of Europe in 2019 (88 officials in 2018).