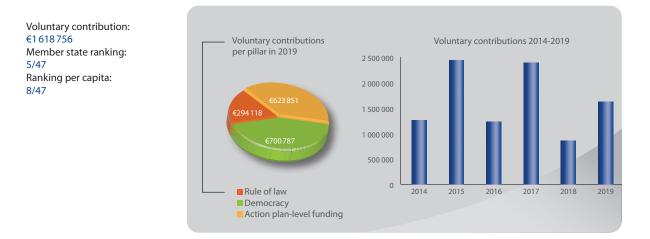

## Finland

Voluntary contribution: €847358 Member state ranking: 6/47 Ranking per capita: 9/47

Voluntary contribution: €1814075 Member state ranking: 4/47 Ranking per capita: 15/47