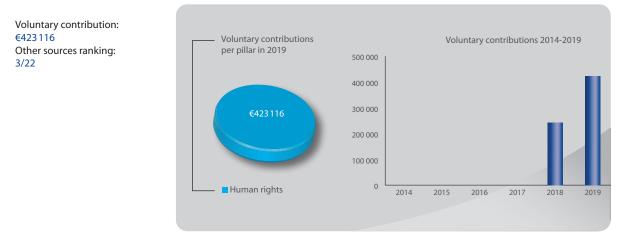

#### Aga Khan Development Network

Voluntary contribution: €50 000 Other sources ranking: 8/22