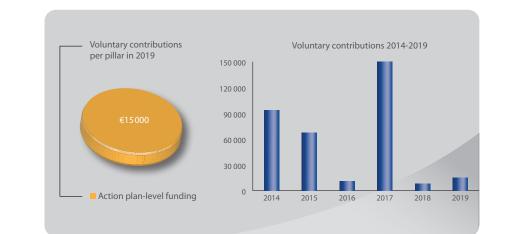

## Latvia

Voluntary contribution: €15 000 Member state ranking: 25/47 Ranking per capita: 22/47