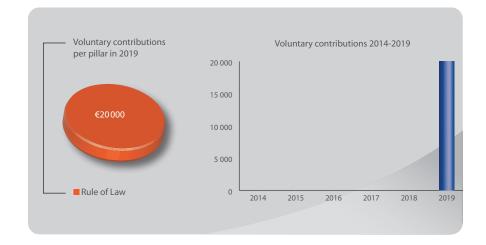

#### Française des jeux

Voluntary contribution: €20 000 Other sources ranking: 14/22