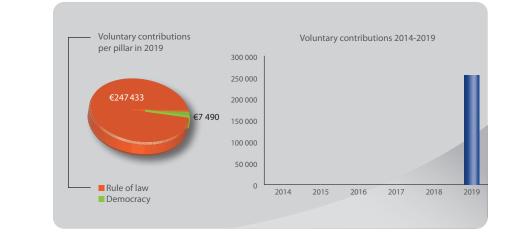

## Cyprus Cyprus

Voluntary contribution: €67 806 Member state ranking: 21/47 Ranking per capita: 12/47