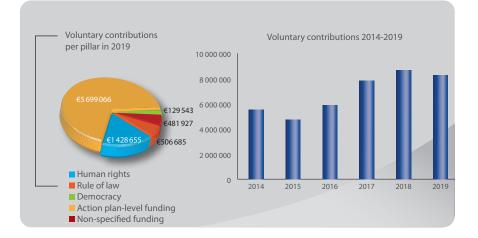

#### Norway

Voluntary contribution: €8 245 876 Member state ranking: 1/47 Ranking per capita: 1/47