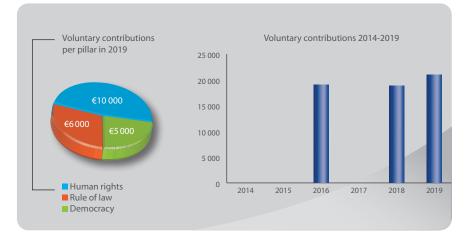

## Austria

Voluntary contribution: €10 000 Member state ranking: 26/47 Ranking per capita: 30/47