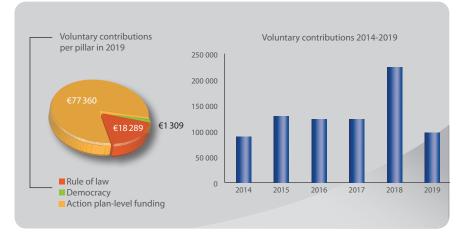

## Finland

Voluntary contribution: €847358 Member state ranking: 6/47 Ranking per capita: 9/47

Voluntary contribution: €1814075 Member state ranking: 4/47 Ranking per capita: 15/47