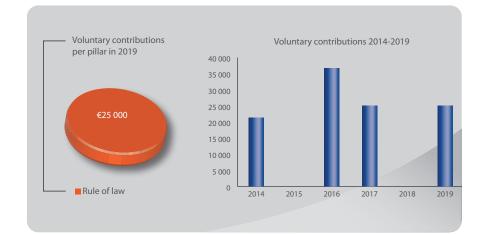

## Andorra

Voluntary contribution: €25 000 Member state ranking: 23/47 Ranking per capita: 7/47

## Belgium

Voluntary contribution: €25 000 Member state ranking: 23/47 Ranking per capita: 28/47

#### States of Guernsey

Voluntary contribution: €25 000 Other sources ranking: 13/22