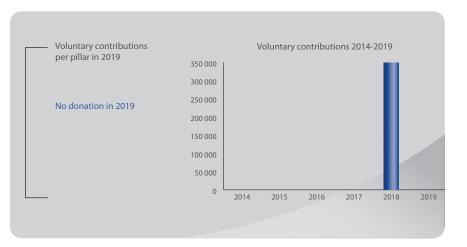

#### Netherlands

Voluntary contribution: €299000 Member state ranking: 12/47 Ranking per capita: 18/47

Voluntary contribution: None Member state ranking: Did not contribute Ranking per capita: Did not contribute

 Voluntary contributions per pillar in 2019

No donation in 2019

Voluntary contributions 2014-2019

No donation