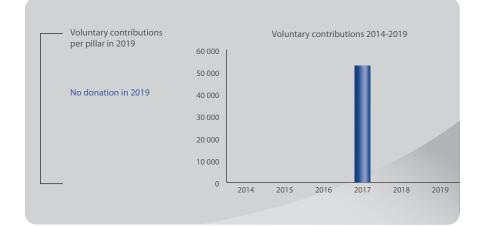

 Voluntary contributions per pillar in 2019

No donation in 2019

Voluntary contributions 2014-2019

No donation