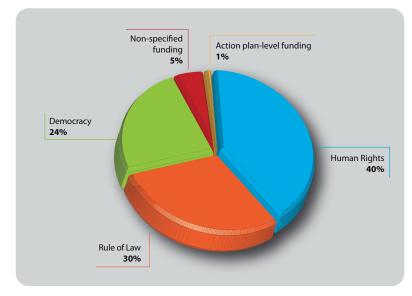

### THEMATIC AND MULTILATERAL CO-OPERATION

Voluntary contributions to thematic and multilateral co-operation activities remained stable in 2019, amounting to €20790837. Regarding the breakdown of contributions by pillar of the Programme and Budget; Human Rights received 40%, followed by Rule of Law (30%) and Democracy (24%). The rest of the funding was either non-specified or at action plan level.

## Figure 14 – Distribution of thematic and multilateral co-operation activities (Human Rights, Rule of Law and Democracy)