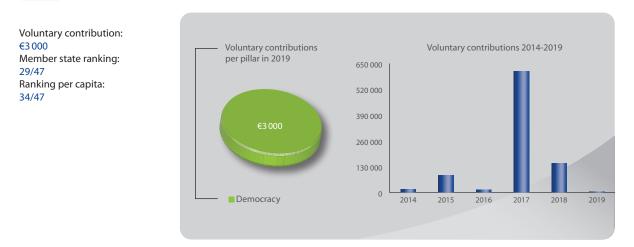

## Andorra

Voluntary contribution: €25 000 Member state ranking: 23/47 Ranking per capita: 7/47