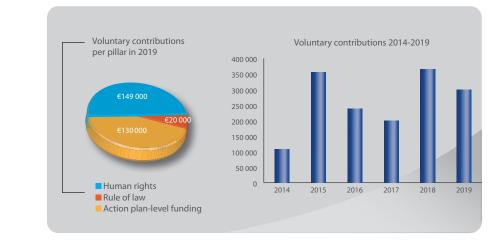

## Germany

Voluntary contribution: €2 084 389 Member state ranking: 3/47 Ranking per capita: 16/47