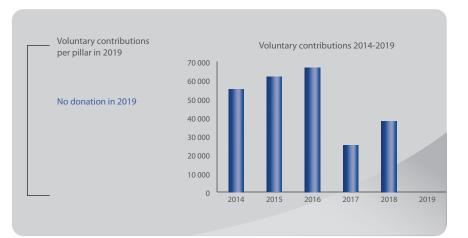

#### Netherlands

Voluntary contribution: €299000 Member state ranking: 12/47 Ranking per capita: 18/47

Voluntary contribution: None Member state ranking: Did not contribute Ranking per capita: Did not contribute

 Voluntary contributions per pillar in 2019

No donation in 2019

Voluntary contributions 2014-2019

No donation