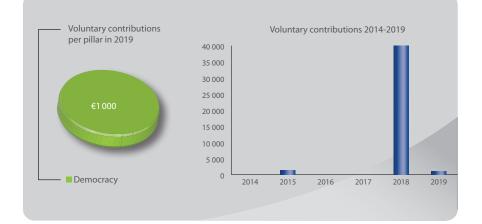

#### San Marino

Voluntary contribution: €1 000 Member state ranking: 32/47 Ranking per capita: 14/47