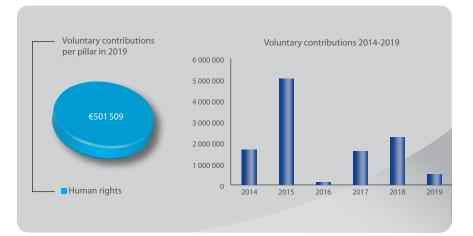

## Czech Republic

Voluntary contribution: €108 084 Member state ranking: 19/47 Ranking per capita: 20/47

Voluntary contribution: €501 509 Member state ranking: 9/47 Ranking per capita: 11/47