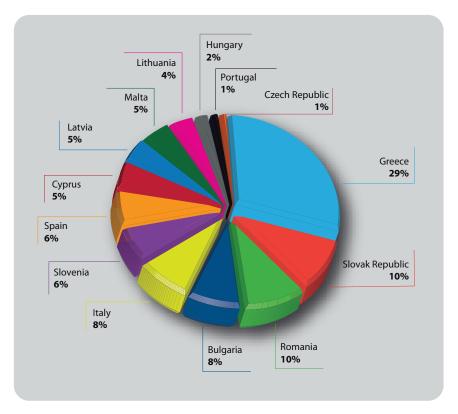

### EU member states – €4 484 451

Voluntary contributions received in favour of co-operation activities in EU member states almost tripled compared to 2018, increasing from €1 176 058 to €4 484 451 in 2019. A total of 14 EU member states were recipients of country-specific extra-budgetary resources, up from seven in 2018.

Greece was the leading beneficiary in the region (29%), followed by the Slovak Republic (10%), Romania (10%), Bulgaria (8%), Italy (8%), Slovenia (6%), Spain (6%), Cyprus (5%), Latvia (5%), Malta (5%), Lithuania (4%), Hungary (2%), Portugal (1%) and the Czech Republic (1%).

### Figure 13 – Distribution of extra-budgetary receipts in EU member states

The European Union provided 84% of the contributions for activities in EU member states. The rest of the funding was provided by the Human Rights Trust Fund (13%) and Luxembourg (3%).