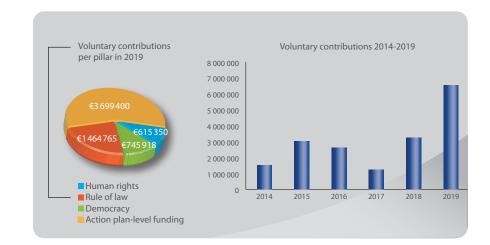

## Germany

Voluntary contribution: €2 084 389 Member state ranking: 3/47 Ranking per capita: 16/47