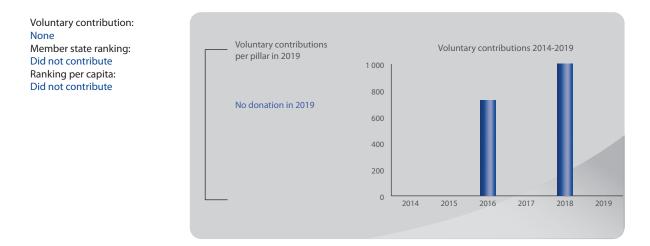

#### Ukraine

Voluntary contribution: None Member state ranking: Did not contribute Ranking per capita: Did not contribute