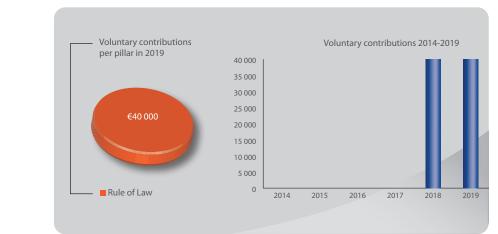

#### **European Lotteries**

Voluntary contribution: €40 000 Other sources ranking: 9/22