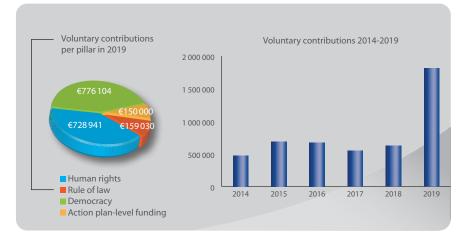

## Finland

Voluntary contribution: €847358 Member state ranking: 6/47 Ranking per capita: 9/47

Voluntary contribution: €1814075 Member state ranking: 4/47 Ranking per capita: 15/47