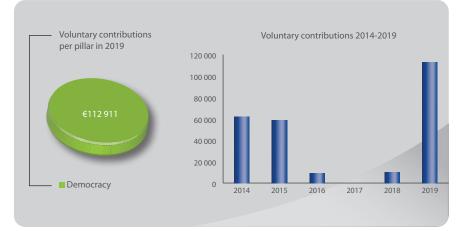

## Iceland

Voluntary contribution: €112911 Member state ranking: 18/47 Ranking per capita: 6/47

╡