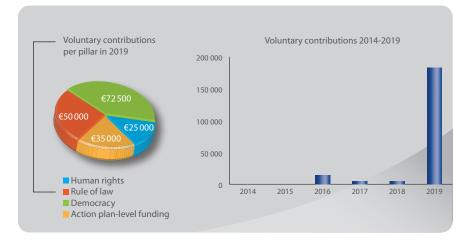

## Finland

Voluntary contribution: €847358 Member state ranking: 6/47 Ranking per capita: 9/47

Voluntary contribution: €1814075 Member state ranking: 4/47 Ranking per capita: 15/47