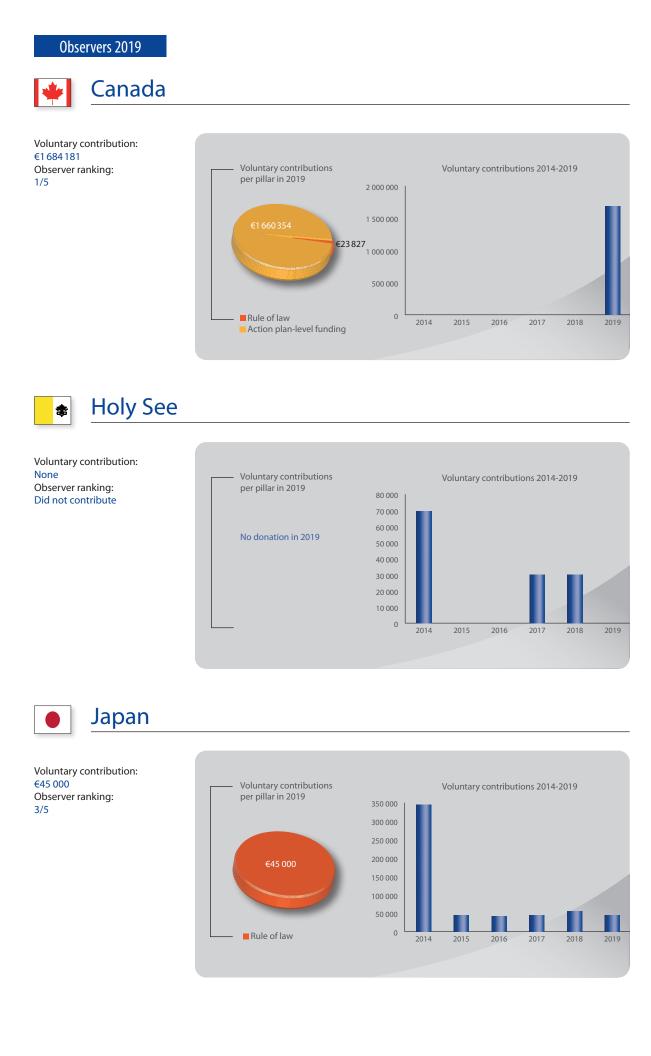

In 2019,

- ► annual extra-budgetary receipts reached a record high of €77 777 312, increasing by 34% compared to 2018;
- voluntary contributions from member states<sup>2</sup> increased by 4%;
- some 39 of the 47 member states contributed in 2019 (44 in 2018);
- receipts in the framework of Joint Programmes between the Council of Europe and the EU increased by 65%;
- voluntary contributions from the EU outside of the framework of Joint Programmes decreased for the second year in a row, this time by 16%;
- ▶ receipts from observer states increased by 80% to €1781408, with Canada accounting for €1684181.
- 2. Including Human Rights Trust Fund (HRTF) and European Economic Area (EEA) and Norway Grants.

### Receipts from observer states and other sources<sup>7</sup>

Voluntary contributions from observer states<sup>8</sup> amounted to €1 781 408, representing 2.3% of total extra-budgetary receipts in 2019, up from 1.7% in 2018. Contributions from other partner countries and non-state actors<sup>9</sup> remained stable at 1.8% of total extra-budgetary receipts (€1 432 140).

Further details on voluntary contributions received in 2019 by donor are provided in the appendices.

7. Other states, non-governmental or non-sovereign organisations.

8. Canada, Japan and the United States of America.

## Eastern Europe (Eastern Partnership countries and the Russian Federation) – €23 655 761

Voluntary contributions to the region amounted to €23655761 in 2019, up from €15571016 in 2018. The EU was the largest donor to the region, representing 34% of the total. Norway was again the largest bilateral donor, providing 20% of the voluntary contributions for Eastern Europe. Norway was closely followed by Sweden (16%), then by Canada (7%), Germany (5%) and Switzerland (4%). Voluntary contributions from 14 other donors<sup>15</sup> represented 14% of the total.

### South-East Europe and Turkey – €20288595

Voluntary contributions for activities in South-East Europe and Turkey increased by 22% compared to 2018 and amounted to €20288595 in 2019. The EU provided 77.4% of voluntary contributions for the region. Major bilateral donors were Sweden and Norway, respectively providing 10.3% and 4.9% of the voluntary contributions supporting the activities in the region. The remaining 7.4% was provided by nine other donors.<sup>16</sup>