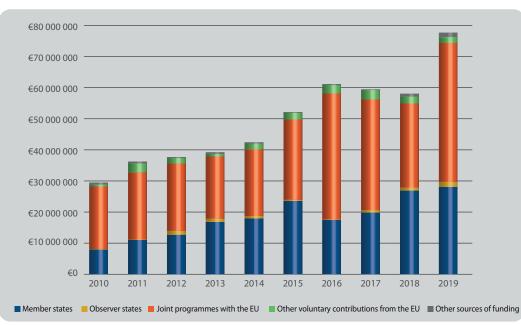

## Voluntary contributions – trends and developments

The bar chart below shows the evolution of extra-budgetary receipts between the years 2010 and 2019.

Figure 1 – Extra-budgetary receipts of the Council of Europe 2010-2019

Over the last decade,

- ► extra-budgetary receipts more than doubled, rising from €29583592 in 2010 to €77777312 in 2019 (+163%);
- voluntary contributions by member states more than tripled, from €7 964 723 in 2010 to €28 060 922 in 2019 (+252%);
- receipts from the European Union (EU) in the framework of joint programmes increased by 122%, rising from €20113274 in 2010 to €44641637 in 2019;
- ► other contributions from the EU increased by 24% during the same period, from €702676 in 2010 to €1861205 in 2019;
- ► annual contributions from observer states increased from €177610 in 2010 to their highest level at €1781408 in 2019 (+903%);
- ▶ total extra-budgetary receipts from 2010 to 2019 amounted to €494443489.

In 2019,

- ► annual extra-budgetary receipts reached a record high of €77 777 312, increasing by 34% compared to 2018;
- voluntary contributions from member states<sup>2</sup> increased by 4%;
- some 39 of the 47 member states contributed in 2019 (44 in 2018);
- receipts in the framework of Joint Programmes between the Council of Europe and the EU increased by 65%;
- voluntary contributions from the EU outside of the framework of Joint Programmes decreased for the second year in a row, this time by 16%;
- ▶ receipts from observer states increased by 80% to €1781408, with Canada accounting for €1684181.
- 2. Including Human Rights Trust Fund (HRTF) and European Economic Area (EEA) and Norway Grants.