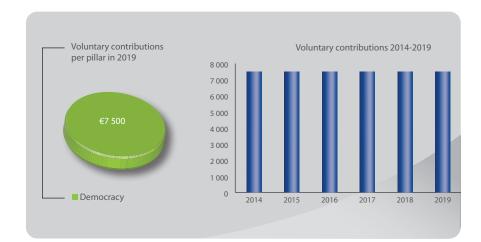

## Charta 77 Foundation

Voluntary contribution: €7 500 Other sources ranking: 17/22

#### Václav Havel Library

Voluntary contribution: €7 500 Other sources ranking: 17/22