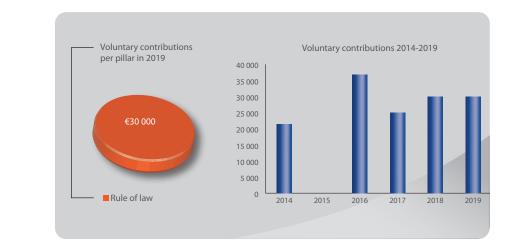

#### Comité national olympique et sportif français

Voluntary contribution: €30 000 Other sources ranking: 12/22