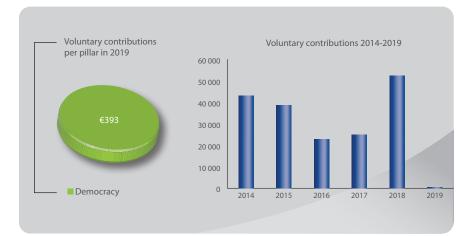

## Malta

Voluntary contribution: €393 Member state ranking: 34/47 Ranking per capita: 33/47