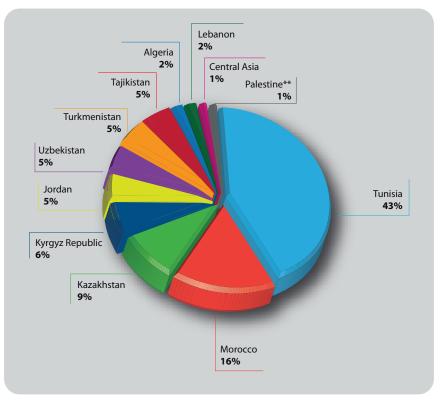

### Neighbourhood – €8 421 018

Voluntary contributions received for the neighbourhood region almost doubled compared to 2018, reaching €8 421 018 in 2019. These contributions supported projects in favour of twelve beneficiaries in the Southern Mediterranean and Central Asia region.<sup>17</sup> The EU provided 87% of the contributions for these countries, while Norway accounted for 11.5% of total contributions.<sup>18</sup>

Tunisia remained the leading beneficiary in the region, receiving 43% of the funds in 2019. Tunisia was followed by Morocco (16%), Kazakhstan (9%) and the Kyrgyz Republic (6%). Jordan, Tajikistan, Turkmenistan and Uzbekistan each received 5%, while the remaining 6% supported activities in Algeria, Lebanon, Palestine\*\* and Central Asia as a region.<sup>19</sup>

### Figure 12 - Distribution of extra-budgetary receipts in the Neighbourhood

<sup>17.</sup> Algeria, Jordan, Kazakhstan, the Kyrgyz Republic, Lebanon, Mongolia, Morocco, Palestine\*\*, Tajikistan, Tunisia, Turkmenistan and Uzbekistan.

<sup>18.</sup> Liechtenstein, Monaco, Spain and Turkey provided the remaining 1.5%.

<sup>19.</sup> For Kazakhstan, the Kyrgyz Republic, Mongolia and Uzbekistan.