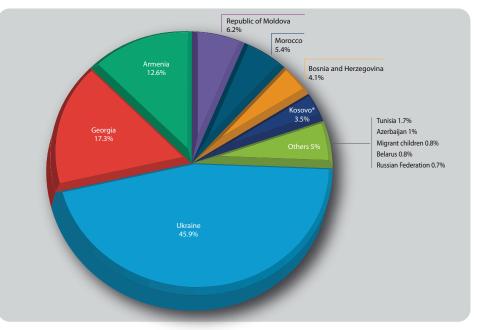

## Eastern Europe (Eastern Partnership countries and the Russian Federation) – €23 655 761

Voluntary contributions to the region amounted to €23655761 in 2019, up from €15571016 in 2018. The EU was the largest donor to the region, representing 34% of the total. Norway was again the largest bilateral donor, providing 20% of the voluntary contributions for Eastern Europe. Norway was closely followed by Sweden (16%), then by Canada (7%), Germany (5%) and Switzerland (4%). Voluntary contributions from 14 other donors<sup>15</sup> represented 14% of the total.

41% of the receipts for the region supported activities in Ukraine. 18% of contributions supported cooperation activities in Georgia, 16% in Armenia and 15.5% in the Republic of Moldova. These countries were followed by Azerbaijan (5%), Belarus (3.5%) and the Russian Federation (1%).