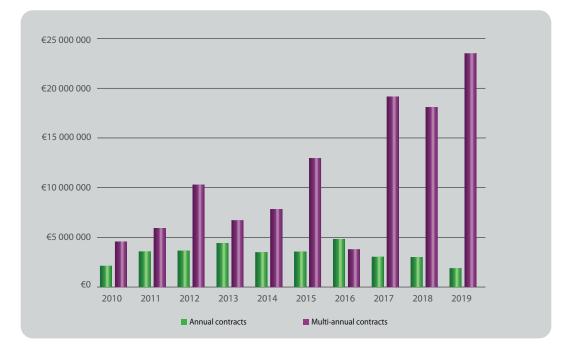

Figure 18 – Volume of annual and multi-annual contracts in 2010-2019<sup>23</sup>

The volume of contracts signed by the Council of Europe reached its highest level at €25 389 126 in 2019, thus increasing by 277% in a decade (€6 730 837 in 2010). The volume of multi-annual contracts increased more than fivefold since 2010 and amounted to €23 498 828 in 2019.