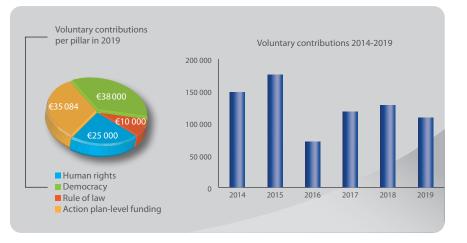

## Germany

Voluntary contribution: €2 084 389 Member state ranking: 3/47 Ranking per capita: 16/47