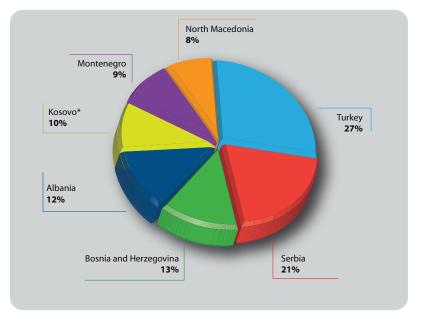

### South-East Europe and Turkey – €20288595

Voluntary contributions for activities in South-East Europe and Turkey increased by 22% compared to 2018 and amounted to €20288595 in 2019. The EU provided 77.4% of voluntary contributions for the region. Major bilateral donors were Sweden and Norway, respectively providing 10.3% and 4.9% of the voluntary contributions supporting the activities in the region. The remaining 7.4% was provided by nine other donors.<sup>16</sup>

### Figure 11 – Distribution of extra-budgetary receipts in South-East Europe and Turkey

<sup>16.</sup> Germany, Luxembourg, Switzerland, Turkey, the United Kingdom, Human Rights Trust Fund, Canada, the United States of America, the Fund to End Violence Against Children.

Turkey remained the leading beneficiary in the region, although its share decreased from 36% in 2018 to 27% in 2019. Serbia was the second largest beneficiary, followed by Bosnia and Herzegovina, Albania, Kosovo\*, Montenegro and North Macedonia.