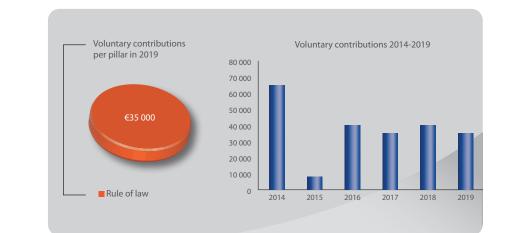

her sources ranking: 16/22



## European Economic Area (EEA) Grants\*



Voluntary contribution: €595231 Other sources ranking: 2/22

\* Contributor countries: Iceland, Liechtenstein, Norway

#### **European Lotteries**

Voluntary contribution: €40 000 Other sources ranking: 9/22



#### Faroe Islands

Voluntary contribution: €5 000 Other sources ranking: 18/22



#### Française des jeux

Voluntary contribution: €20 000 Other sources ranking: 14/22



#### Fund to End Violence Against Children



#### Gibraltar

Voluntary contribution: €103000 Other sources ranking: 6/22

1/22



#### Human Rights Trust Fund (HRTF)\*



▶ Page **47** 

## Isle of Man

Voluntary contribution: €30 000 Other sources ranking: 12/22



#### Israel

Voluntary contribution: €35 000 Other sources ranking: 11/22



#### Moscow State Linguistic University

Voluntary contribution: €10 000 Other sources ranking: 15/22



#### Qatar

Voluntary contribution: €240000 Other sources ranking: 5/22



#### Réseau GDS

Voluntary contribution: €10000 Other sources ranking: 15/22



#### States of Guernsey

Voluntary contribution: €25 000 Other sources ranking: 13/22



#### Strasbourg événements

Voluntary contribution: €10 000 Other sources ranking: 15/22



#### Václav Havel Library

Voluntary contribution: €7 500 Other sources ranking: 17/22



#### World Lottery Association

Voluntary contribution: €39303 Other sources ranking: 10/22



### Zurich University of Teacher Education

Voluntary contribution: €84239 Other sources ranking: 7/22



# **APPENDIX 2**

Tables

| Europend Union         2005 99468