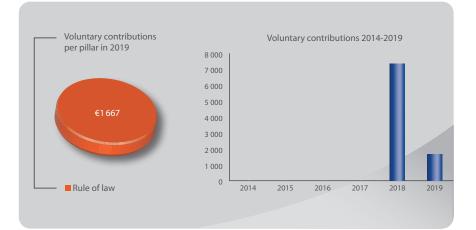

## Montenegro

Voluntary contribution: €1667 Member state ranking: 30/47 Ranking per capita: 27/47

Member states 2019