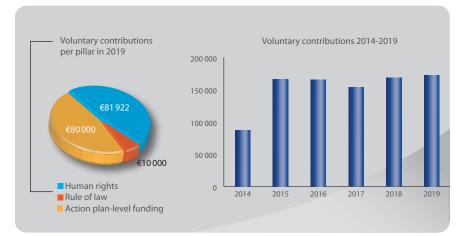

## Ireland

Voluntary contribution: €171922 Member state ranking: 16/47 Ranking per capita: 13/47