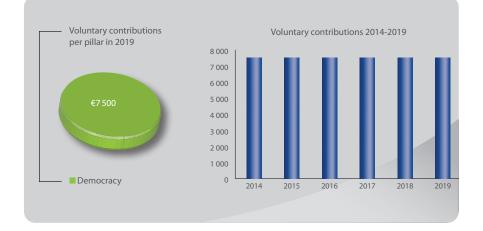

## Charta 77 Foundation

Voluntary contribution: €7 500 Other sources ranking: 17/22

#### Václav Havel Library

Voluntary contribution: €7 500 Other sources ranking: 17/22