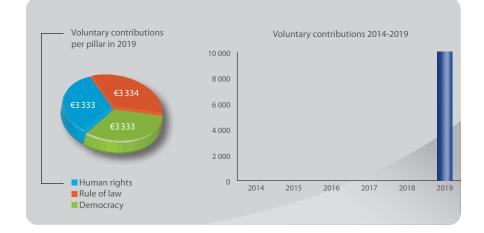

## United States of America

Voluntary contribution: €52 227 Observer ranking: 2/5