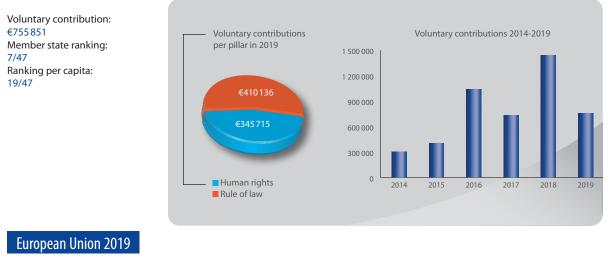

#### Joint Programmes: €44641637

Other voluntary contributions: €1 861 205

TOTAL: €46 502 842