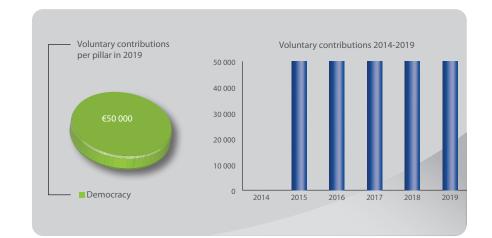

#### Aga Khan Development Network

Voluntary contribution: €50 000 Other sources ranking: 8/22