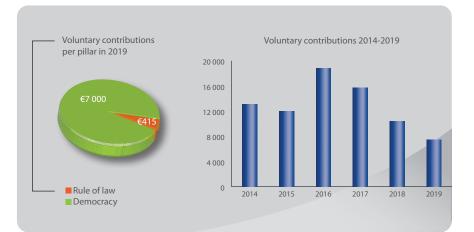

## 👸 Serbia

Voluntary contribution: €7415 Member state ranking: 27/47 Ranking per capita: 31/47