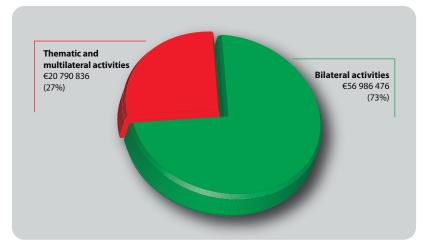

The total amount of €77777312 received in voluntary contributions was allocated as follows:

- 73% to bilateral activities,<sup>10</sup>
- 27% supported thematic and multilateral activities.<sup>11</sup>

### Figure 7 – Distribution of extra-budgetary resources in 2019

In 2019, 44.2% of total extra-budgetary receipts supported activities under the Organisation's Rule of Law pillar. 23.6% of the receipts targeted actions under the Human Rights pillar and 12.4% supported activities on Democracy. Non-earmarked<sup>12</sup> funding to action plans and co-operation documents continued to increase in 2019, representing 18.4% of total receipts (up from 16.1% a year ago). Non-earmarked extra-budgetary contributions in support of the overall unfunded needs of the Council of Europe represented 1.4% of total receipts.