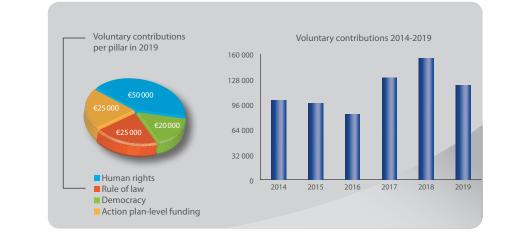

#### Sweden

Voluntary contribution: €6525433 Member state ranking: 2/47 Ranking per capita: 5/47

-