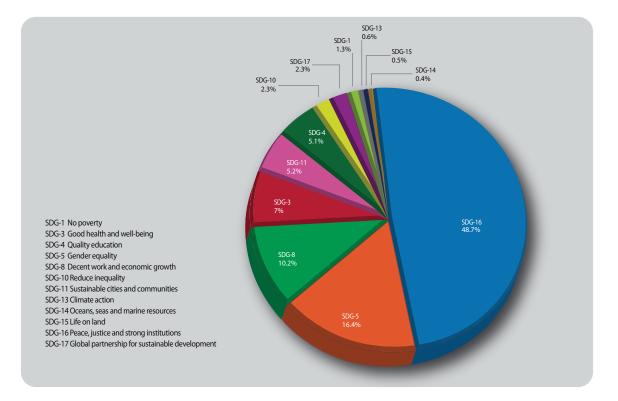

Available data suggests that extra-budgetary contributions primarily supported SDG-16 Peace, justice and strong institutions (48.7% of total extra-budgetary resources). Voluntary contributions supported the achievement of several other goals of the UN 2030 Agenda for Sustainable Development, including SDG-5 Gender equality (16.4%), SDG-8 Decent work and economic growth (10.2%), SDG-3 Good health and well-being (7%), SDG-11 Sustainable cities and communities (5.2%) and SDG-4 Quality education (5.1%).

## Figure 16 – Council of Europe's support to UN 2030 Agenda for sustainable development via voluntary contributions (% share in total, 2019)<sup>21</sup>

<sup>21.</sup> Action plan-level and non-specified contributions are distributed proportionally among programme lines and the sustainable development goals they support.