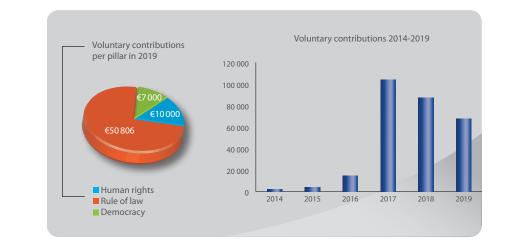

## Czech Republic

Voluntary contribution: €108 084 Member state ranking: 19/47 Ranking per capita: 20/47

Voluntary contribution: €501 509 Member state ranking: 9/47 Ranking per capita: 11/47