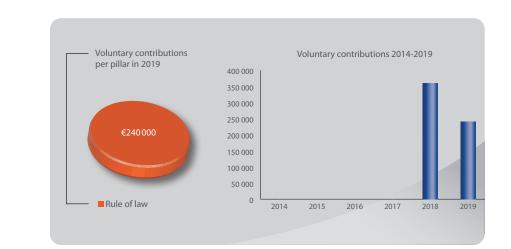

ein, Norway

#### **European Lotteries**

Voluntary contribution: €40 000 Other sources ranking: 9/22



#### Faroe Islands

Voluntary contribution: €5 000 Other sources ranking: 18/22



#### Française des jeux

Voluntary contribution: €20 000 Other sources ranking: 14/22



#### Fund to End Violence Against Children



#### Gibraltar

Voluntary contribution: €103000 Other sources ranking: 6/22

1/22



#### Human Rights Trust Fund (HRTF)\*



▶ Page **47** 

## Isle of Man

Voluntary contribution: €30 000 Other sources ranking: 12/22



#### Israel

Voluntary contribution: €35 000 Other sources ranking: 11/22



#### Moscow State Linguistic University

Voluntary contribution: €10 000 Other sources ranking: 15/22



#### Qatar

Voluntary contribution: €240000 Other sources ranking: 5/22



#### Réseau GDS

Voluntary contribution: €10000 Other sources ranking: 15/22



#### States of Guernsey

Voluntary contribution: €25 000 Other sources ranking: 13/22



#### Strasbourg événements

Voluntary contribution: €10 000 Other sources ranking: 15/22



#### Václav Havel Library

Voluntary contribution: €7 500 Other sources ranking: 17/22



#### World Lottery Association

Voluntary contribution: €39303 Other sources ranking: 10/22



### Zurich University of Teacher Education

Voluntary contribution: €84239 Other sources ranking: 7/22



# **APPENDIX 2**

Tables

| Europend Union         2005 99468         73 473/21         83 14 73/27/51         83 14 73/27/51         83 14 73/27/51         83 14 73/27/51         83 14 73/27/51         83 14 73/27/51         83 14 73/27/51