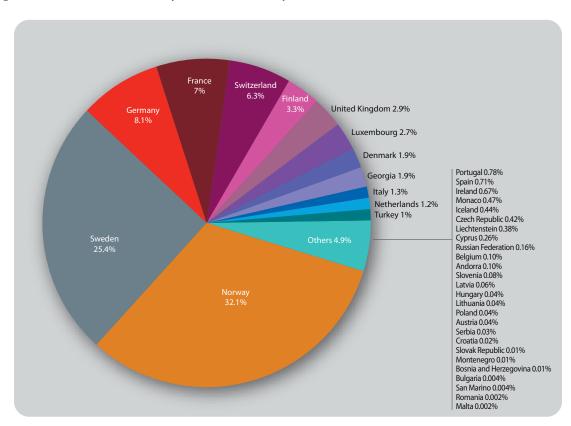

### **Receipts from member states**

In 2019, 39 of the 47 member states made bilateral contributions to the Council of Europe (44 in 2018) for a total amount of €25 721 691.<sup>3</sup>

Five countries contributed more than a million euros in 2019. Norway remained the largest bilateral donor, representing 32.1% of voluntary contributions provided by the member states. Sweden was again the second largest bilateral donor in 2019, with a share of 25.4%. Sweden was followed by Germany (8.1%), France (7.1%) and Switzerland (6.3%). The share of the top-ten donors in total receipts from member states increased from 81% of in 2018 to 91.7% in 2019.

### Figure 3 – Bilateral voluntary contributions by member states in 2019

In addition to individual bilateral contributions, member states supported the Council of Europe's work through the Human Rights Trust Fund (HRTF)<sup>4</sup> and the European Economic Area (EEA)<sup>5</sup> Grants. Disbursements from the HRTF to the Council of Europe amounted to €1 744 000 in 2019. The EEA Grants provided a direct contribution of €595 231 within the framework of its strategic co-operation agreement with the Council of Europe.

Including contributions made through the HRTF and in the framework of the EEA Grants, the overall volume of receipts from member states increased by 4% compared to a year ago, reaching an all-time high of €28 060 922 in 2019. Nonetheless, the share of member states in total contributions decreased to 36% from 46% a year ago, as contributions from the European Union in the framework of joint programmes increased at a greater pace. Further details on individual member states' contributions in 2019 can be found in Appendix I of this document.