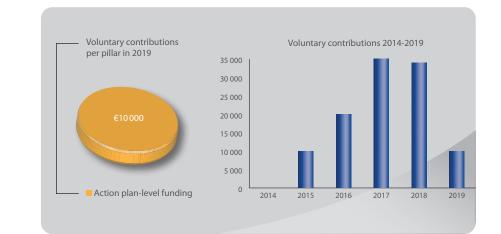

## Austria

Voluntary contribution: €10 000 Member state ranking: 26/47 Ranking per capita: 30/47