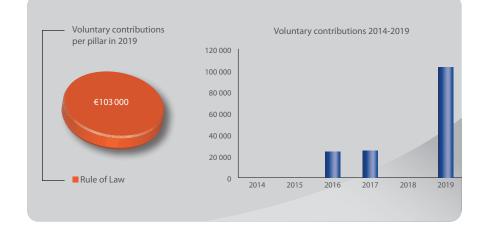

#### Gibraltar

Voluntary contribution: €103000 Other sources ranking: 6/22

1/22