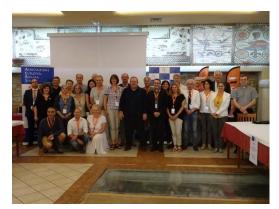

# Main activities developed by the network

General Assembly 24-25 June 2019

Brochure 2019

Meeting of the Scientific Committee 18-19 September 2019

Signposting

24 schools already involved in the project

Pilgrimage from Velehrad to Aquileia May-June 2020