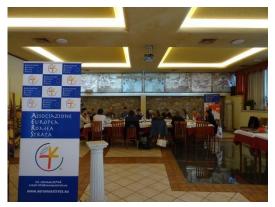

# Main activities developed by the network

General Assembly 24-25 June 2019

Brochure 2019

Meeting of the Scientific Committee 18-19 September 2019

Signposting

24 schools already involved in the project

Pilgrimage from Velehrad to Aquileia May-June 2020