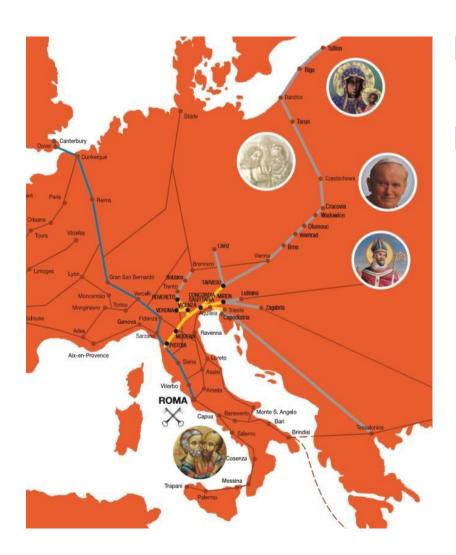

#### Objectives

- to make this ancient pilgrimage route towards Rome walkable and accessible to all
- to rediscover religiousness and culture of this ancient route
- to publicize the artistic, architectural, archeologic, and historical heritage of the territories crossed by this route
- to reconsider the beauty of the landscape and the natural surroundings of this part of Europe
- to encourage, through the journey, the culture of generosity, giving and hospitality