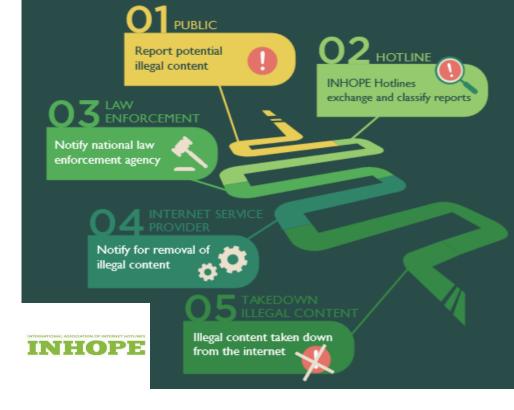

The platform for reporting online contents of child pornography, incentive to racism and incentive to violence works in the following way:

- 1. The content's link is shared through a complaint form available on Centro Internet Segura's website.
- $2. \ \, ext{The content} \ \, ext{is reviewed and classified by the expert.}$
- 3. If the above mentioned content is involved, it will be denounced to the competent authorities, namely the Judiciary Police (PJ)
- 4. After notifying the police, the content is signalled to the Internet Service Providers (if the content is lodged in Portugal).
- 5. The content is removed within three working days (preferably).