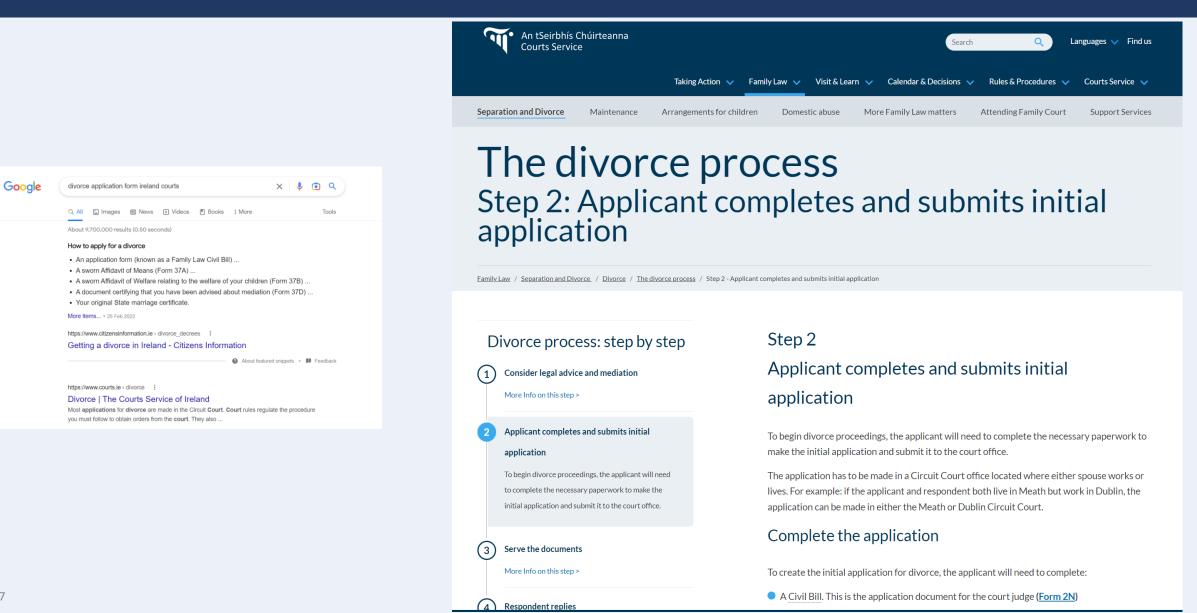

#### **Divorce Application**

**Download Divorce Application Pack** 

Click the button below to download the folloing documents;

- Divorce Civil Bill
- Statement of Means
- Statement of Welfare
- Form 37D

#### Download Divorce Application Pack

#### **Fill out Divorce Application Online**

You can fill out each section of the divorce application online and save your progress and come back to it at any time.

#### Divorce Application Online

#### Submit a Divorce Civil Bill

Once you have a completed Divorce application pack you can submit it to the court service by clicking the button below.

#### **1** Submit a Divorce Application