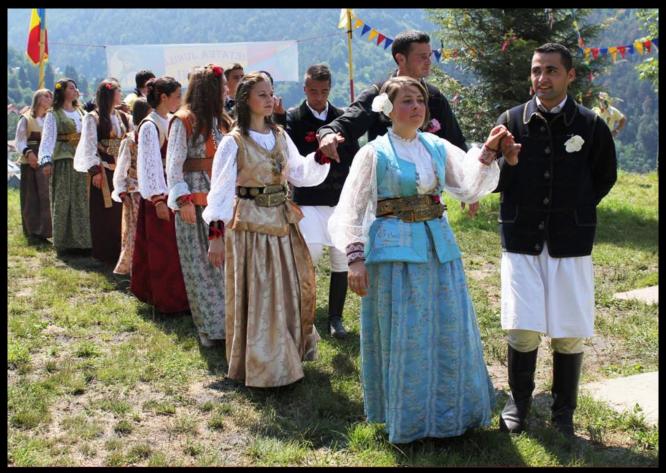

nd catholic churches (XIII Centuries);
- 8 museums;
- the most important ensemble of stone crosses with chapel in Transylvania
- oldest monument in Town: PORTA VALACHICA (XIV Centuries)
- customs and traditional holydays;
- pre-Christian magical rituals;
- uniques ancestral dances;
- 80% of the Romanian cultural heritage;
- unique traditional clothes in Transylvania;
- specific dishes and fruits;
- involvement of the old community in over 20 activities and holydays a year;
- Preservation of medieval equestrian traditions;









Gothic and baroque

Oldest Orthodox Church A.D. 1292



### GOTHI CSTYLE

ST. BARTHOLOMEW'S CHURCH A.D. 1292



Gothic style St. Martin'S Church (Lutheran Church)



# UNIQUE ANCESTRAL RITUALS

Ritual of Mace



# Ancestral dance HORA



### Middle age dances



















## Equestrian herritage







# THE HORSE PARADE IN SAINT THOMAS DAY



A PUBLIC OF OVER 50 000 SPECTATORS ON THE STREETS OF BRASOV







#### 300 RIDERS





Women from Schei dressed in traditional clothes inspirated by the outfits of the princesses of Wallachia



Clothes for married women from Schei







Inhabitants from
Schei
dressed in
traditional clothes