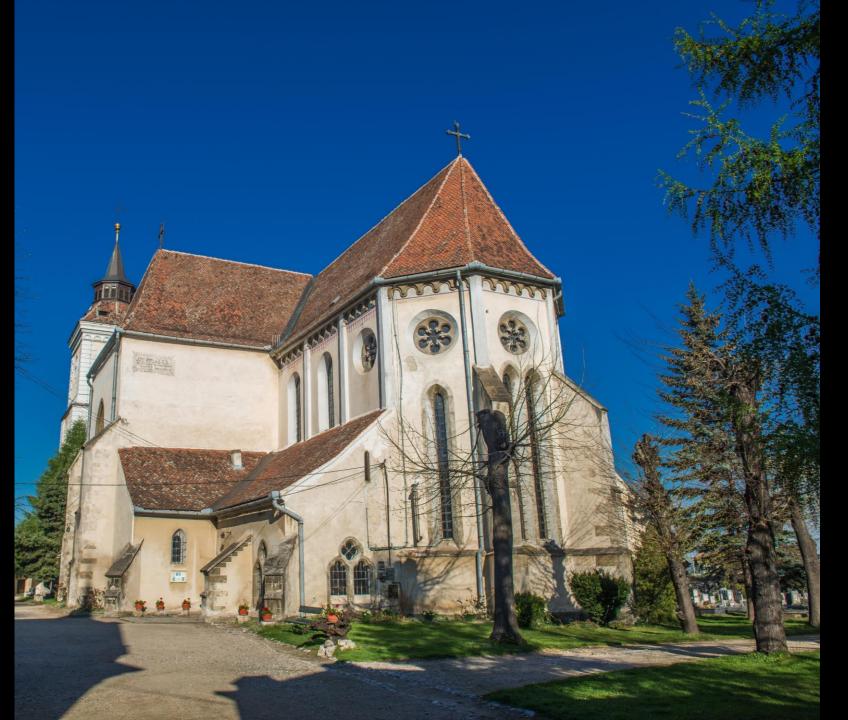

### GOTHI CSTYLE

ST. BARTHOLOMEW'S CHURCH A.D. 1292

Gothic style St. Martin'S Church (Lutheran Church)