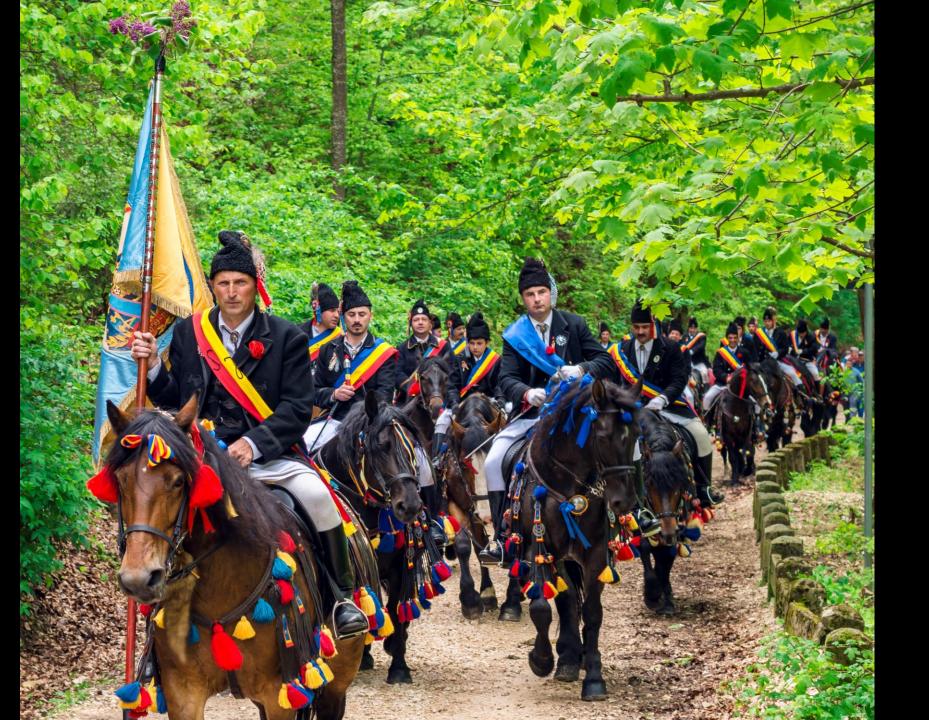

## Equestrian herritage

# THE HORSE PARADE IN SAINT THOMAS DAY

A PUBLIC OF OVER 50 000 SPECTATORS ON THE STREETS OF BRASOV

#### 300 RIDERS

Women from Schei dressed in traditional clothes inspirated by the outfits of the princesses of Wallachia

Clothes for married women from Schei

Inhabitants from
Schei
dressed in
traditional clothes