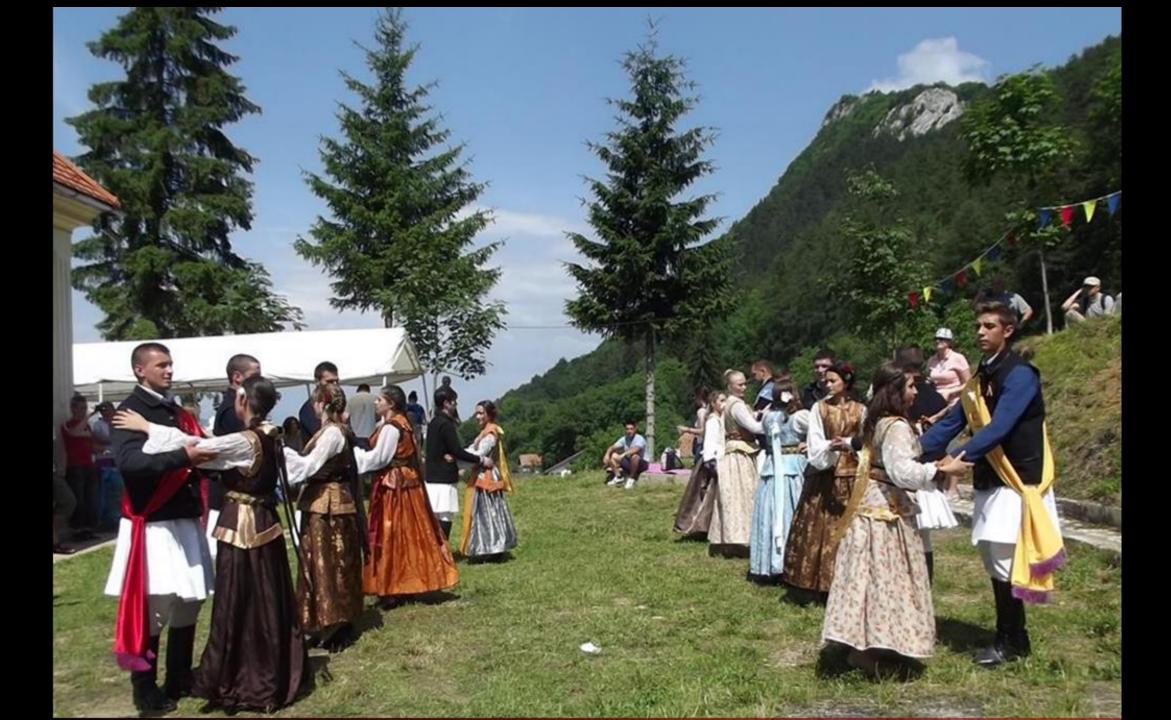

catholic churches (XIII Centuries);
- 8 museums;
- the most important ensemble of stone crosses with chapel in Transylvania
- oldest monument in Town: PORTA VALACHICA (XIV Centuries)
- customs and traditional holydays;
- pre-Christian magical rituals;
- uniques ancestral dances;
- 80% of the Romanian cultural heritage;
- unique traditional clothes in Transylvania;
- specific dishes and fruits;
- involvement of the old community in over 20 activities and holydays a year;
- Preservation of medieval equestrian traditions;









Gothic and baroque

Oldest Orthodox Church A.D. 1292



### GOTHI CSTYLE

ST. BARTHOLOMEW'S CHURCH A.D. 1292



Gothic style St. Martin'S Church (Lutheran Church)



# UNIQUE ANCESTRAL RITUALS

Ritual of Mace



# Ancestral dance HORA



### Middle age dances



















## Equestrian herritage







# THE HORSE PARADE IN SAINT THOMAS DAY



A PUBLIC OF OVER 50 000 SPECTATORS ON THE STREETS OF BRASOV







#### 300 RIDERS





Women from Schei dressed in traditional clothes inspirated by the outfits of the princesses of Wallachia



Clothes for married women from Schei







Inhabitants from
Schei
dressed in
traditional clothes