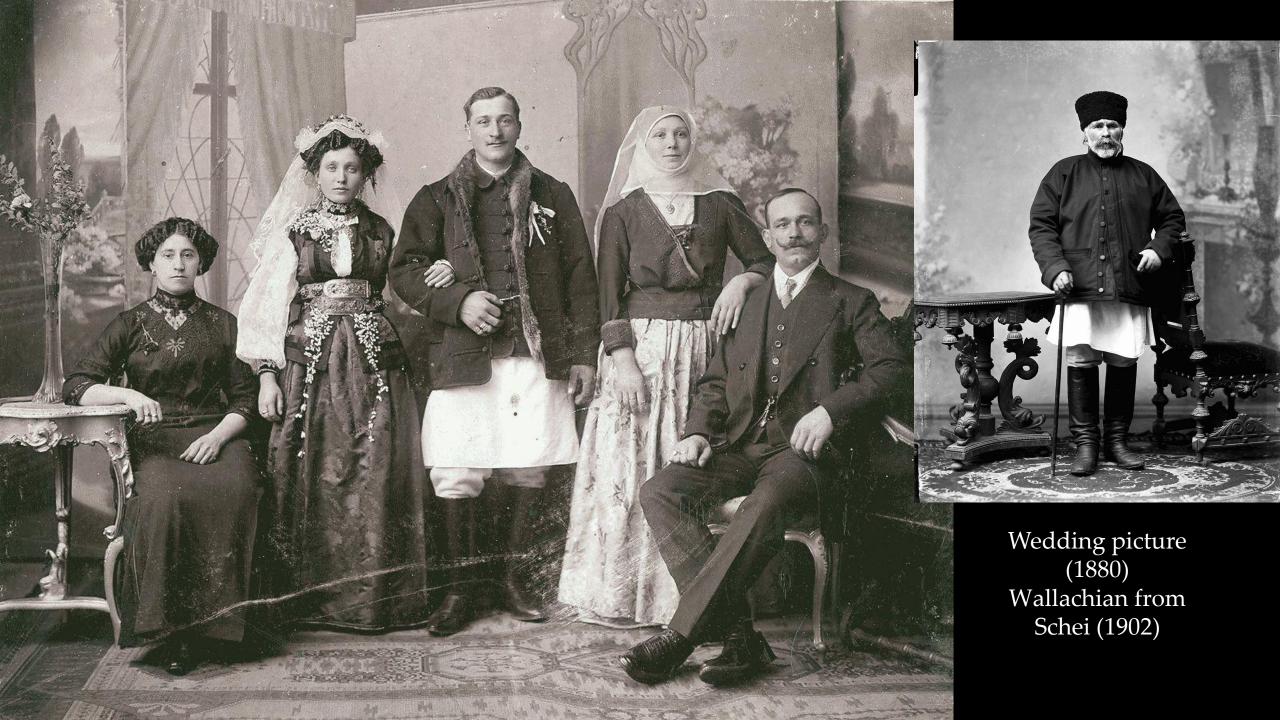

#### 300 RIDERS

Women from Schei dressed in traditional clothes inspirated by the outfits of the princesses of Wallachia

Clothes for married women from Schei

Inhabitants from
Schei
dressed in
traditional clothes