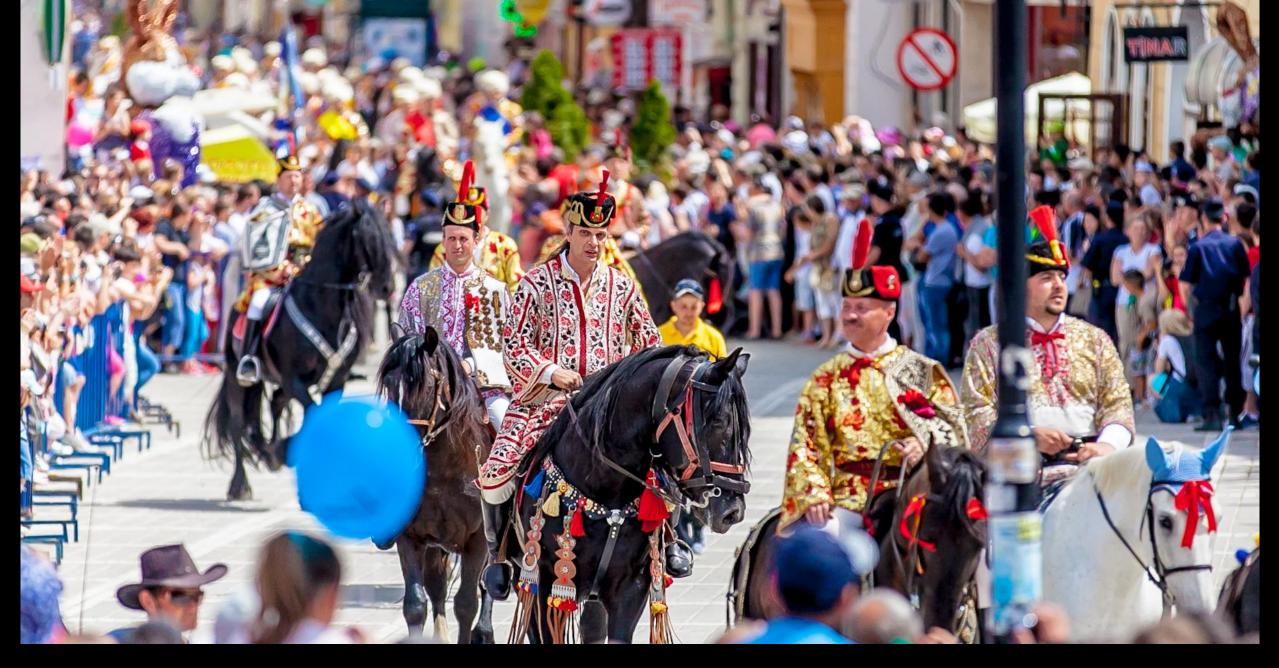

# THE HORSE PARADE IN SAINT THOMAS DAY

A PUBLIC OF OVER 50 000 SPECTATORS ON THE STREETS OF BRASOV

#### 300 RIDERS

Women from Schei dressed in traditional clothes inspirated by the outfits of the princesses of Wallachia

Clothes for married women from Schei

Inhabitants from
Schei
dressed in
traditional clothes