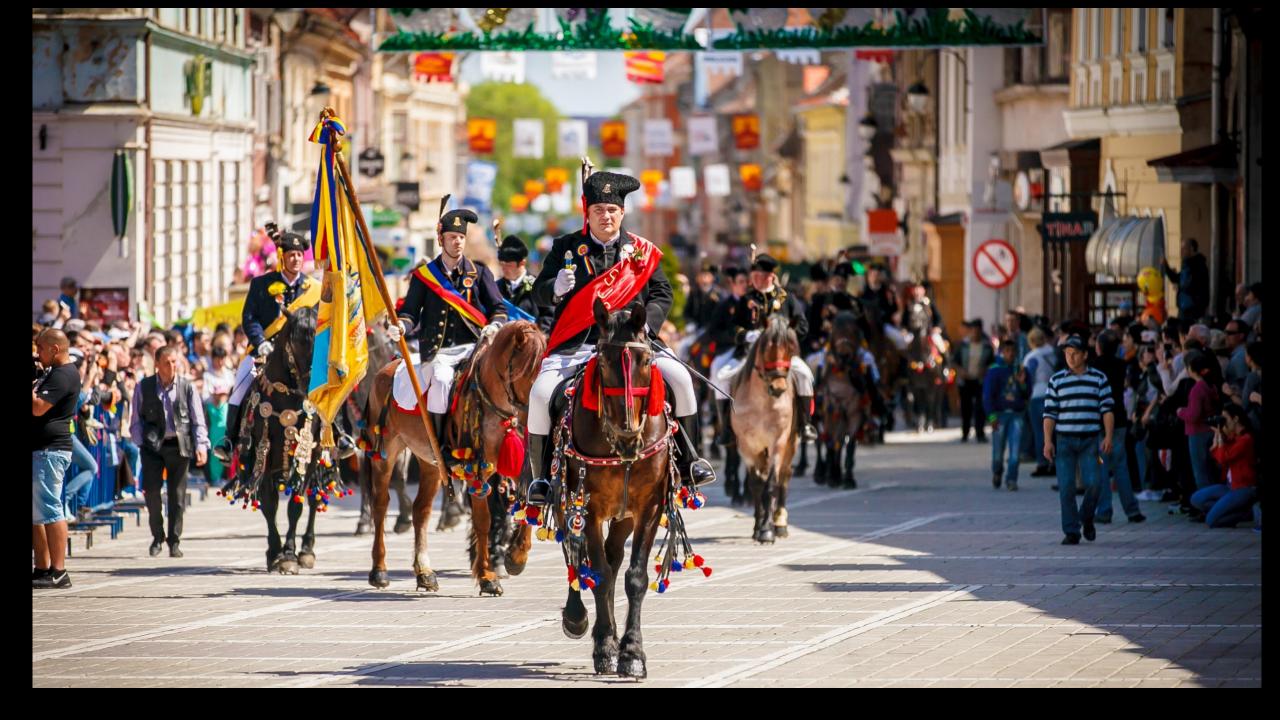

## Equestrian herritage

# THE HORSE PARADE IN SAINT THOMAS DAY

A PUBLIC OF OVER 50 000 SPECTATORS ON THE STREETS OF BRASOV

#### 300 RIDERS

Women from Schei dressed in traditional clothes inspirated by the outfits of the princesses of Wallachia

Clothes for married women from Schei

Inhabitants from
Schei
dressed in
traditional clothes