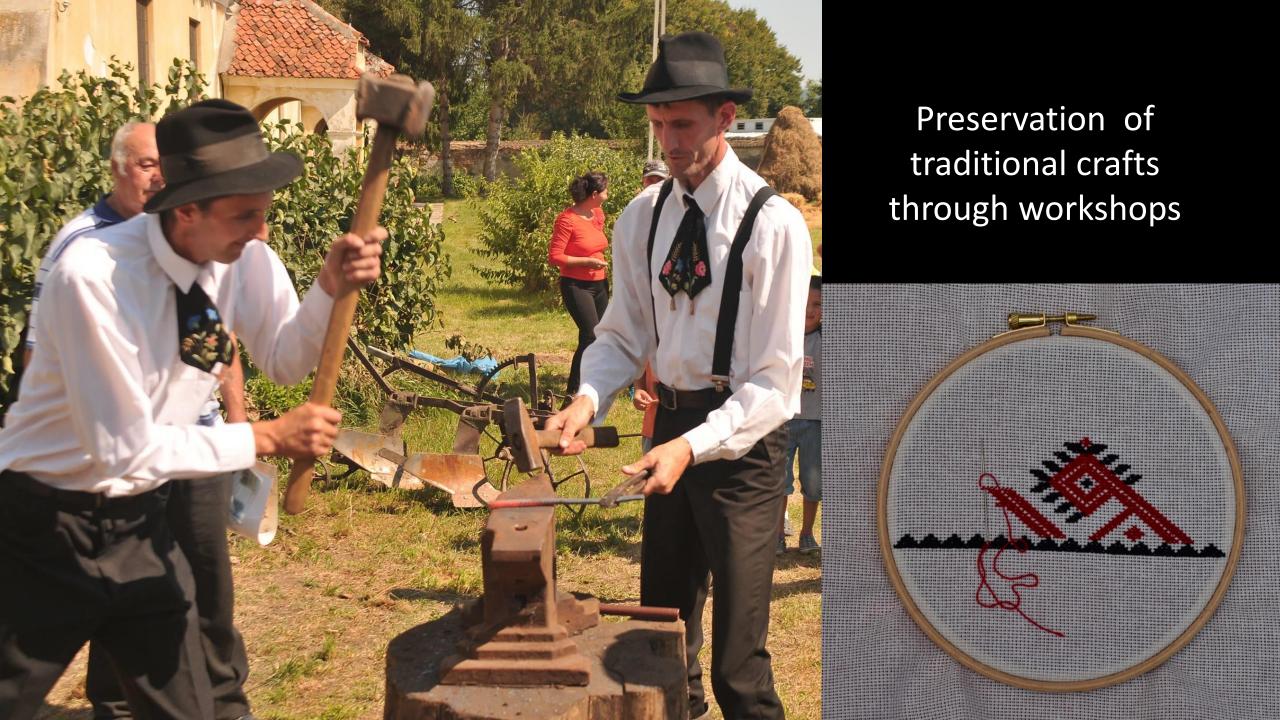

#### Authentic tourist experiences

- oldest orthodox and catholic churches (XIII Centuries);
- 8 museums;
- the most important ensemble of stone crosses with chapel in Transylvania
- oldest monument in Town: PORTA VALACHICA (XIV Centuries)
- customs and traditional holydays;
- pre-Christian magical rituals;
- uniques ancestral dances;
- 80% of the Romanian cultural heritage;
- unique traditional clothes in Transylvania;
- specific dishes and fruits;
- involvement of the old community in over 20 activities and holydays a year;
- Preservation of medieval equestrian traditions;