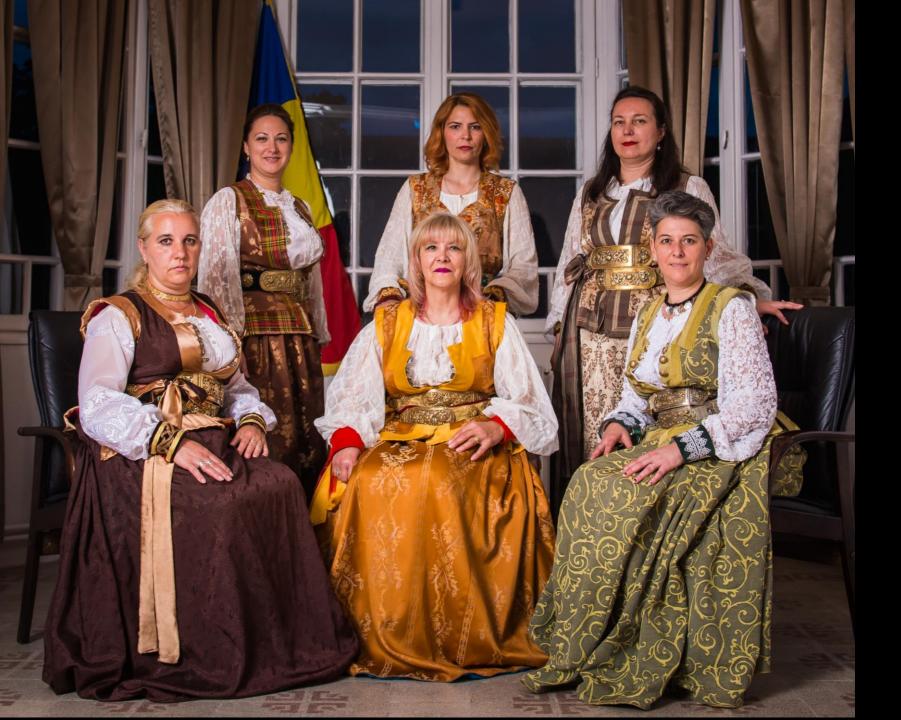

#### 300 RIDERS

Women from Schei dressed in traditional clothes inspirated by the outfits of the princesses of Wallachia

Clothes for married women from Schei

Inhabitants from
Schei
dressed in
traditional clothes