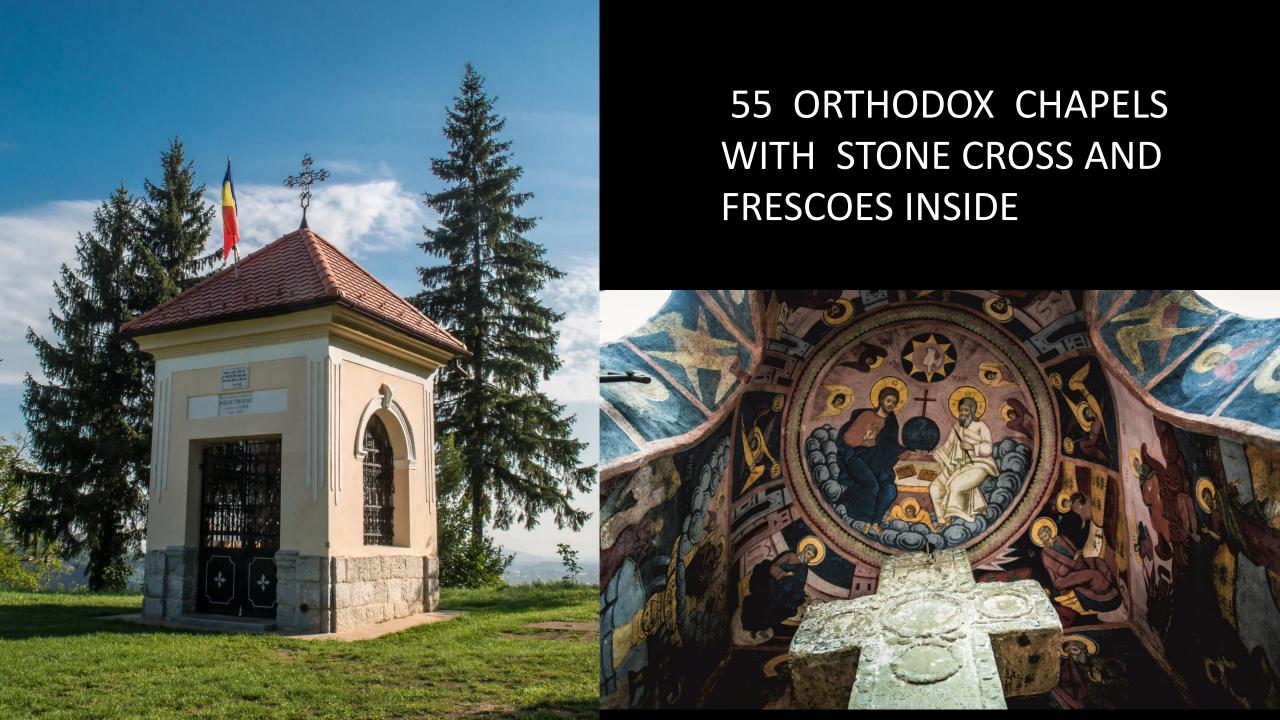

#### Authentic tourist experiences

- oldest orthodox and catholic churches (XIII Centuries);
- 8 museums;
- the most important ensemble of stone crosses with chapel in Transylvania
- oldest monument in Town: PORTA VALACHICA (XIV Centuries)
- customs and traditional holydays;
- pre-Christian magical rituals;
- uniques ancestral dances;
- 80% of the Romanian cultural heritage;
- unique traditional clothes in Transylvania;
- specific dishes and fruits;
- involvement of the old community in over 20 activities and holydays a year;
- Preservation of medieval equestrian traditions;