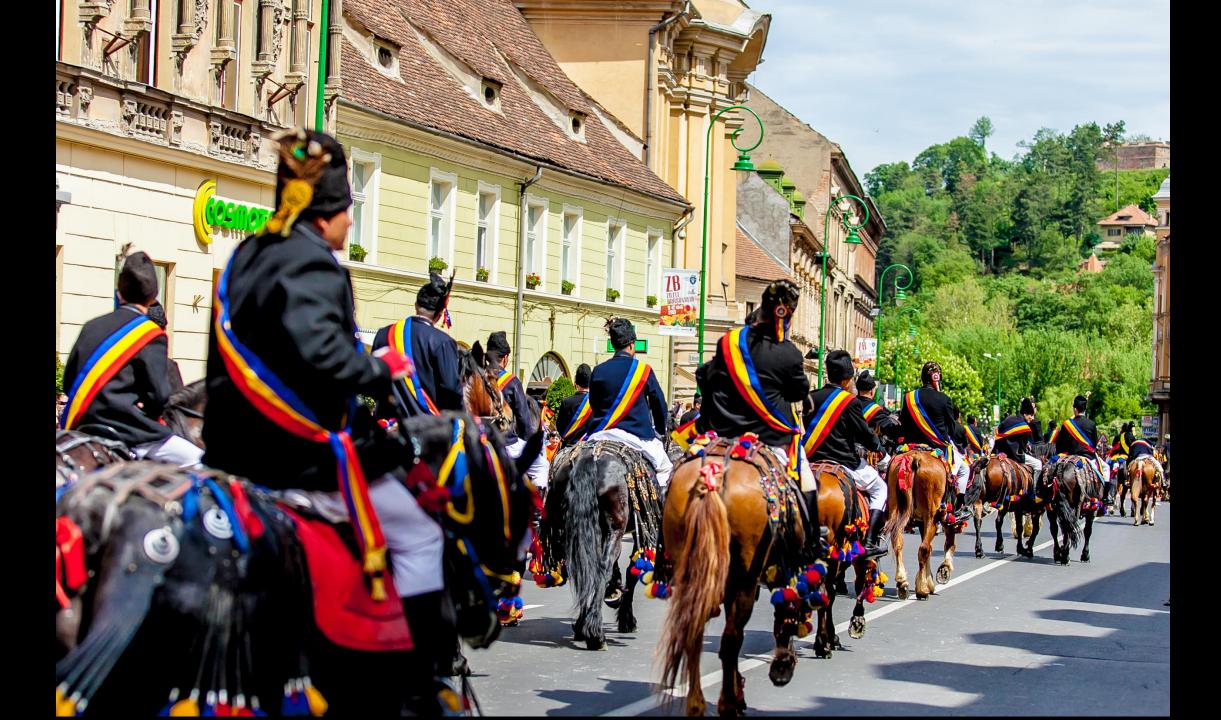

## Equestrian herritage

# THE HORSE PARADE IN SAINT THOMAS DAY

A PUBLIC OF OVER 50 000 SPECTATORS ON THE STREETS OF BRASOV

#### 300 RIDERS

Women from Schei dressed in traditional clothes inspirated by the outfits of the princesses of Wallachia

Clothes for married women from Schei

Inhabitants from
Schei
dressed in
traditional clothes