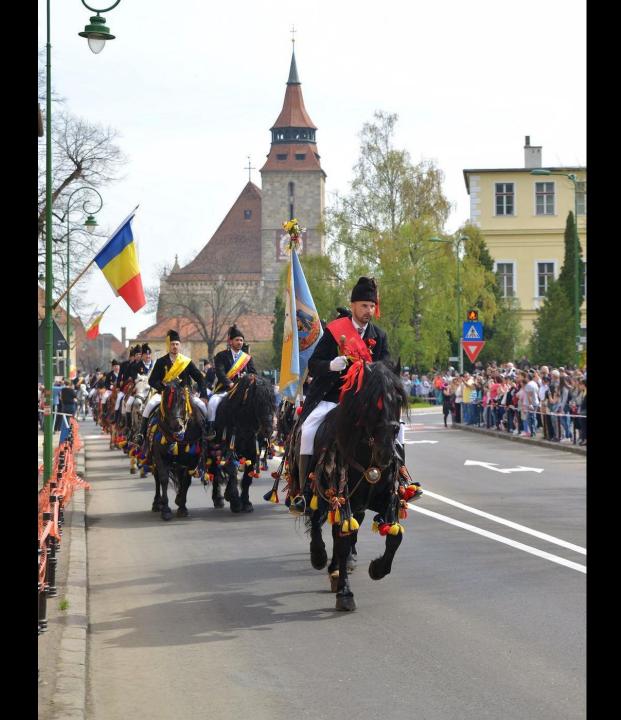

# THE HORSE PARADE IN SAINT THOMAS DAY

A PUBLIC OF OVER 50 000 SPECTATORS ON THE STREETS OF BRASOV

#### 300 RIDERS

Women from Schei dressed in traditional clothes inspirated by the outfits of the princesses of Wallachia

Clothes for married women from Schei

Inhabitants from
Schei
dressed in
traditional clothes