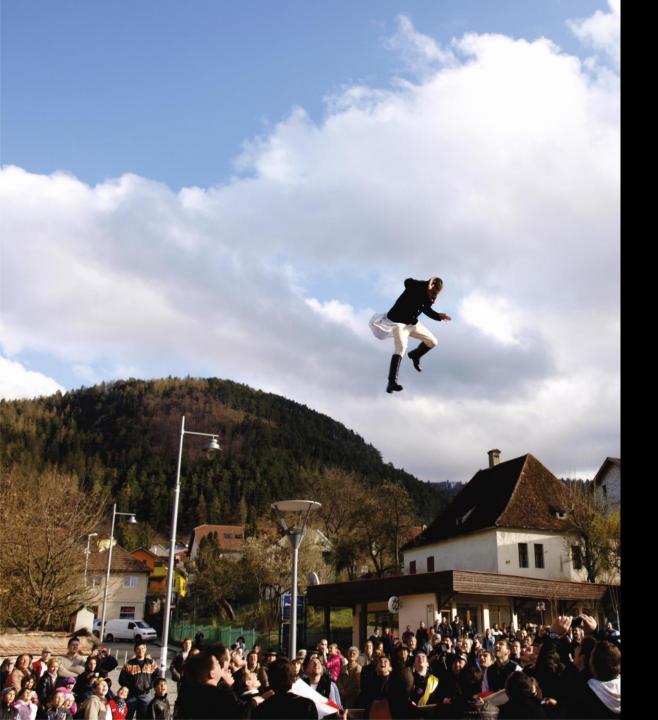

oods of the city: Şchei and Braşovul Vechi

#### Authentic tourist experiences

- oldest orthodox and catholic churches (XIII Centuries);
- 8 museums;
- the most important ensemble of stone crosses with chapel in Transylvania
- oldest monument in Town: PORTA VALACHICA (XIV Centuries)
- customs and traditional holydays;
- pre-Christian magical rituals;
- uniques ancestral dances;
- 80% of the Romanian cultural heritage;
- unique traditional clothes in Transylvania;
- specific dishes and fruits;
- involvement of the old community in over 20 activities and holydays a year;
- Preservation of medieval equestrian traditions;









Gothic and baroque

Oldest Orthodox Church A.D. 1292



### GOTHI CSTYLE

ST. BARTHOLOMEW'S CHURCH A.D. 1292



Gothic style St. Martin'S Church (Lutheran Church)



# UNIQUE ANCESTRAL RITUALS

Ritual of Mace



# Ancestral dance HORA



### Middle age dances



















## Equestrian herritage







# THE HORSE PARADE IN SAINT THOMAS DAY



A PUBLIC OF OVER 50 000 SPECTATORS ON THE STREETS OF BRASOV







#### 300 RIDERS





Women from Schei dressed in traditional clothes inspirated by the outfits of the princesses of Wallachia



Clothes for married women from Schei







Inhabitants from
Schei
dressed in
traditional clothes