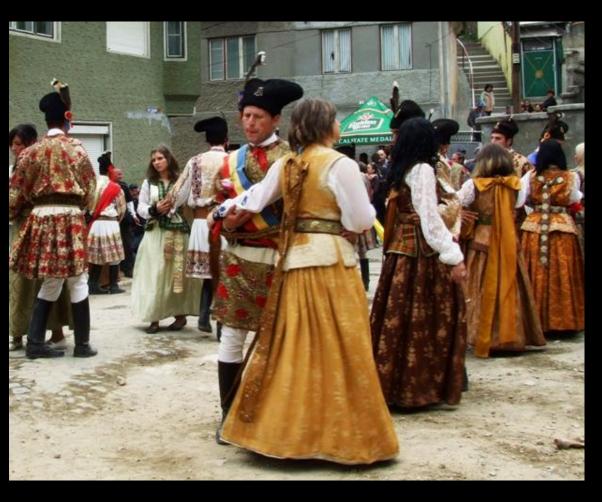

#### 300 RIDERS

Women from Schei dressed in traditional clothes inspirated by the outfits of the princesses of Wallachia

Clothes for married women from Schei

Inhabitants from
Schei
dressed in
traditional clothes