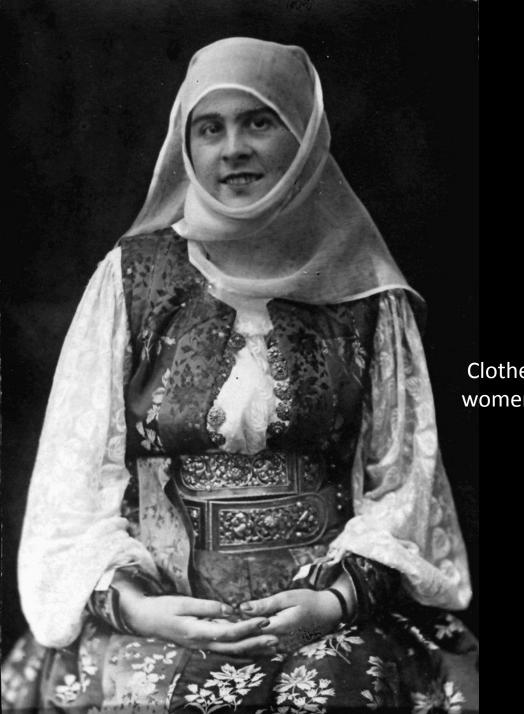

#### 300 RIDERS

Women from Schei dressed in traditional clothes inspirated by the outfits of the princesses of Wallachia

Clothes for married women from Schei

Inhabitants from
Schei
dressed in
traditional clothes