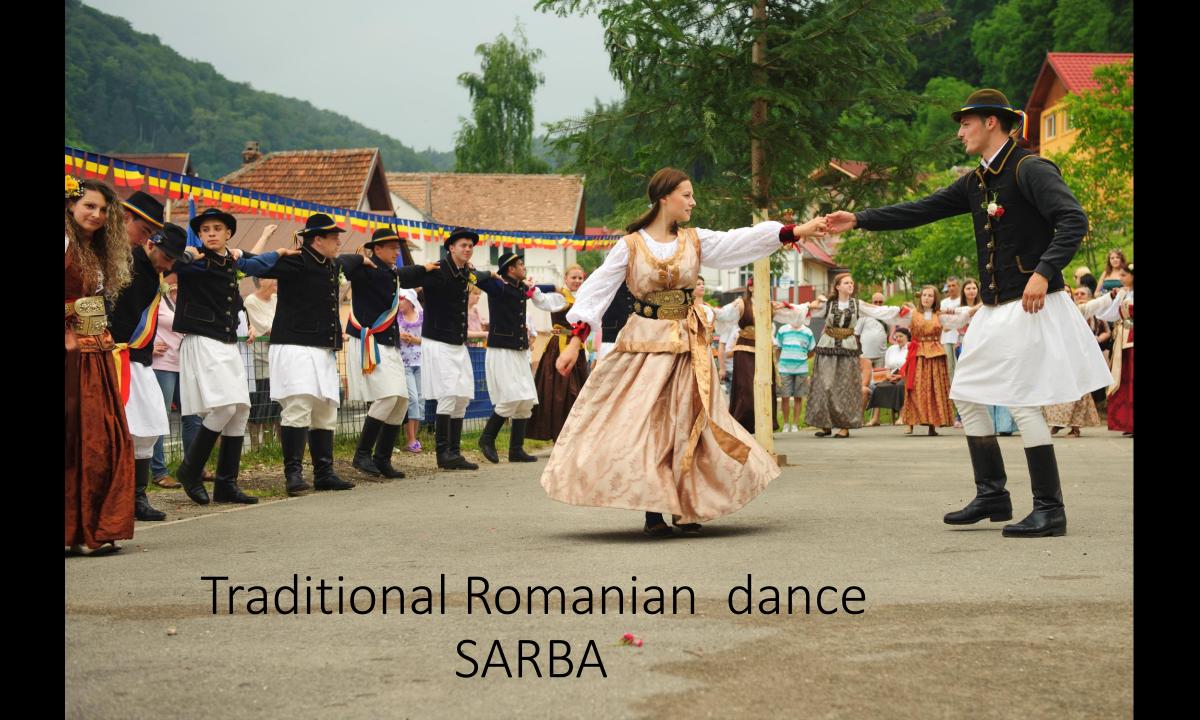

atholic churches (XIII Centuries);
- 8 museums;
- the most important ensemble of stone crosses with chapel in Transylvania
- oldest monument in Town: PORTA VALACHICA (XIV Centuries)
- customs and traditional holydays;
- pre-Christian magical rituals;
- uniques ancestral dances;
- 80% of the Romanian cultural heritage;
- unique traditional clothes in Transylvania;
- specific dishes and fruits;
- involvement of the old community in over 20 activities and holydays a year;
- Preservation of medieval equestrian traditions;









Gothic and baroque

Oldest Orthodox Church A.D. 1292



### GOTHI CSTYLE

ST. BARTHOLOMEW'S CHURCH A.D. 1292



Gothic style St. Martin'S Church (Lutheran Church)



# UNIQUE ANCESTRAL RITUALS

Ritual of Mace



# Ancestral dance HORA



### Middle age dances



















## Equestrian herritage







# THE HORSE PARADE IN SAINT THOMAS DAY



A PUBLIC OF OVER 50 000 SPECTATORS ON THE STREETS OF BRASOV







#### 300 RIDERS





Women from Schei dressed in traditional clothes inspirated by the outfits of the princesses of Wallachia



Clothes for married women from Schei







Inhabitants from
Schei
dressed in
traditional clothes