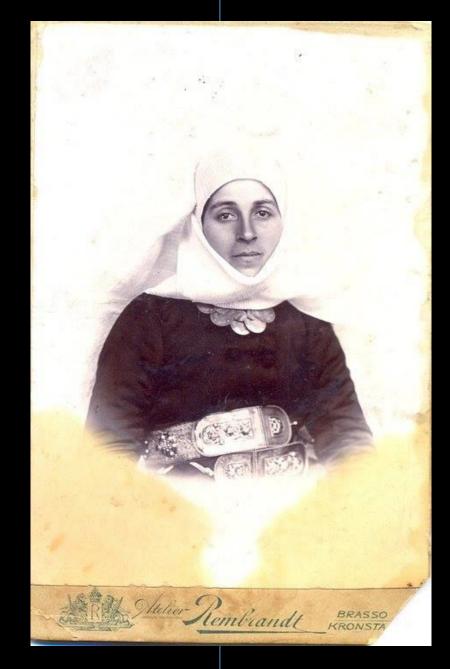

#### 300 RIDERS

Women from Schei dressed in traditional clothes inspirated by the outfits of the princesses of Wallachia

Clothes for married women from Schei

Inhabitants from
Schei
dressed in
traditional clothes