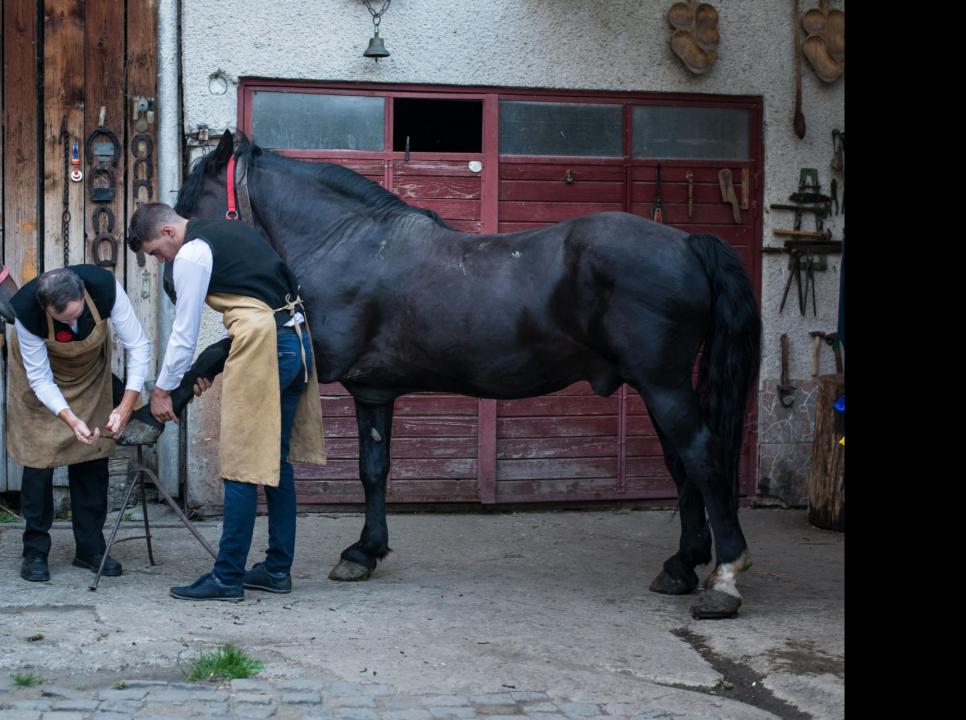

8 museums;
- the most important ensemble of stone crosses with chapel in Transylvania
- oldest monument in Town: PORTA VALACHICA (XIV Centuries)
- customs and traditional holydays;
- pre-Christian magical rituals;
- uniques ancestral dances;
- 80% of the Romanian cultural heritage;
- unique traditional clothes in Transylvania;
- specific dishes and fruits;
- involvement of the old community in over 20 activities and holydays a year;
- Preservation of medieval equestrian traditions;









Gothic and baroque

Oldest Orthodox Church A.D. 1292



### GOTHI CSTYLE

ST. BARTHOLOMEW'S CHURCH A.D. 1292



Gothic style St. Martin'S Church (Lutheran Church)



# UNIQUE ANCESTRAL RITUALS

Ritual of Mace



# Ancestral dance HORA



### Middle age dances



















## Equestrian herritage







# THE HORSE PARADE IN SAINT THOMAS DAY



A PUBLIC OF OVER 50 000 SPECTATORS ON THE STREETS OF BRASOV







#### 300 RIDERS





Women from Schei dressed in traditional clothes inspirated by the outfits of the princesses of Wallachia



Clothes for married women from Schei







Inhabitants from
Schei
dressed in
traditional clothes