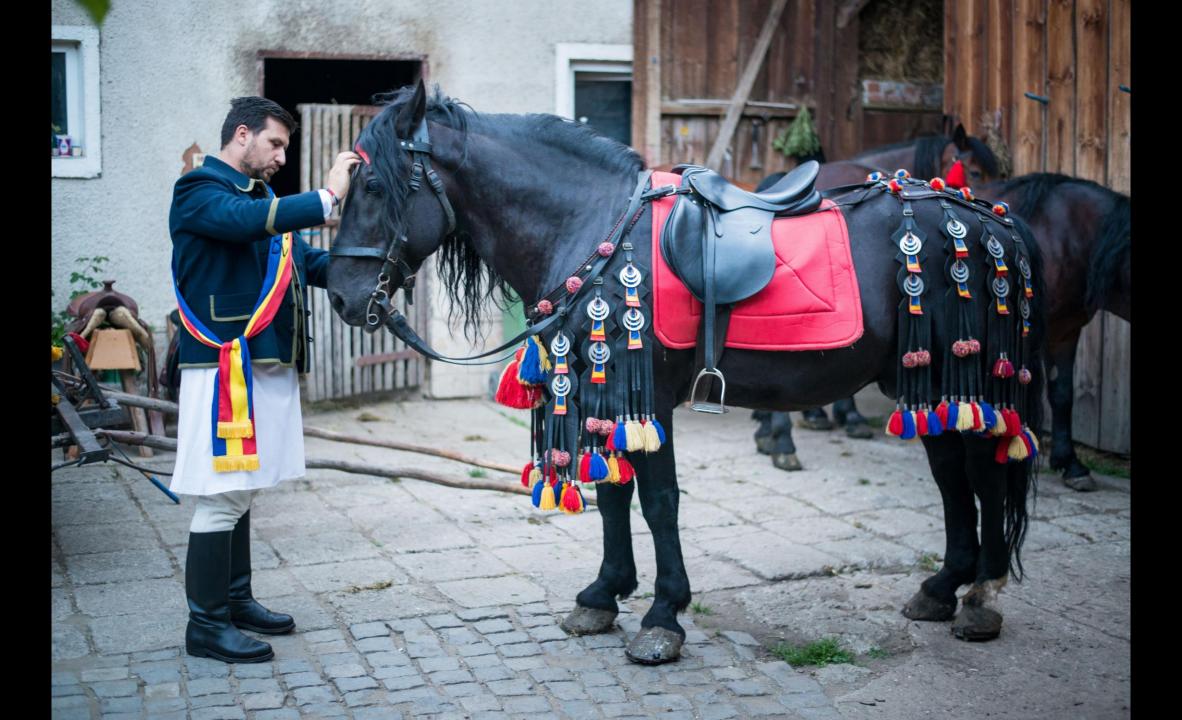

museums;
- the most important ensemble of stone crosses with chapel in Transylvania
- oldest monument in Town: PORTA VALACHICA (XIV Centuries)
- customs and traditional holydays;
- pre-Christian magical rituals;
- uniques ancestral dances;
- 80% of the Romanian cultural heritage;
- unique traditional clothes in Transylvania;
- specific dishes and fruits;
- involvement of the old community in over 20 activities and holydays a year;
- Preservation of medieval equestrian traditions;









Gothic and baroque

Oldest Orthodox Church A.D. 1292



### GOTHI CSTYLE

ST. BARTHOLOMEW'S CHURCH A.D. 1292



Gothic style St. Martin'S Church (Lutheran Church)



# UNIQUE ANCESTRAL RITUALS

Ritual of Mace



# Ancestral dance HORA



### Middle age dances



















## Equestrian herritage







# THE HORSE PARADE IN SAINT THOMAS DAY



A PUBLIC OF OVER 50 000 SPECTATORS ON THE STREETS OF BRASOV







#### 300 RIDERS





Women from Schei dressed in traditional clothes inspirated by the outfits of the princesses of Wallachia



Clothes for married women from Schei







Inhabitants from
Schei
dressed in
traditional clothes