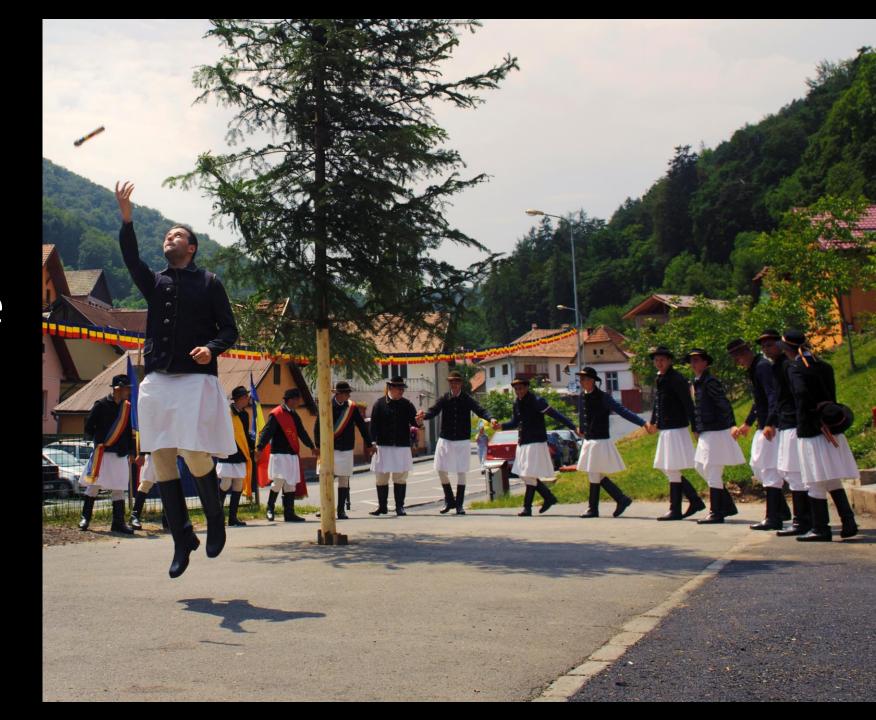

## Authentic tourist experiences

- oldest orthodox and catholic churches (XIII Centuries);
- 8 museums;
- the most important ensemble of stone crosses with chapel in Transylvania
- oldest monument in Town: PORTA VALACHICA (XIV Centuries)
- customs and traditional holydays;
- pre-Christian magical rituals;
- uniques ancestral dances;
- 80% of the Romanian cultural heritage;
- unique traditional clothes in Transylvania;
- specific dishes and fruits;
- involvement of the old community in over 20 activities and holydays a year;
- Preservation of medieval equestrian traditions;









Gothic and baroque

Oldest Orthodox Church A.D. 1292



### GOTHI CSTYLE

ST. BARTHOLOMEW'S CHURCH A.D. 1292



Gothic style St. Martin'S Church (Lutheran Church)



# UNIQUE ANCESTRAL RITUALS

Ritual of Mace



# Ancestral dance HORA



### Middle age dances



















## Equestrian herritage







# THE HORSE PARADE IN SAINT THOMAS DAY



A PUBLIC OF OVER 50 000 SPECTATORS ON THE STREETS OF BRASOV







#### 300 RIDERS





Women from Schei dressed in traditional clothes inspirated by the outfits of the princesses of Wallachia



Clothes for married women from Schei







Inhabitants from
Schei
dressed in
traditional clothes