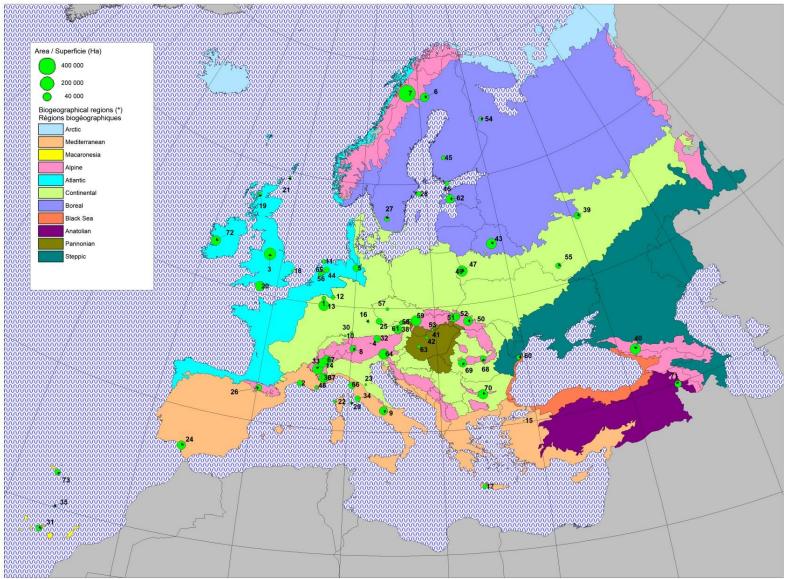

# Number of ED's per Biogeographical Region

| <b>Biogeo Region</b> | Number of Areas |
|----------------------|-----------------|
| Alpine               | 20              |
| Anatolian            | 1               |
| Atlantic             | 11              |
| Arctic               | 0               |
| Black Sea            | 1               |
| Boreal               | 9               |
| Continental          | 15              |
| Macaronesia          | 3               |
| Mediterranean        | 9               |
| Pannonian            | 3               |
| Steppic              | 1               |