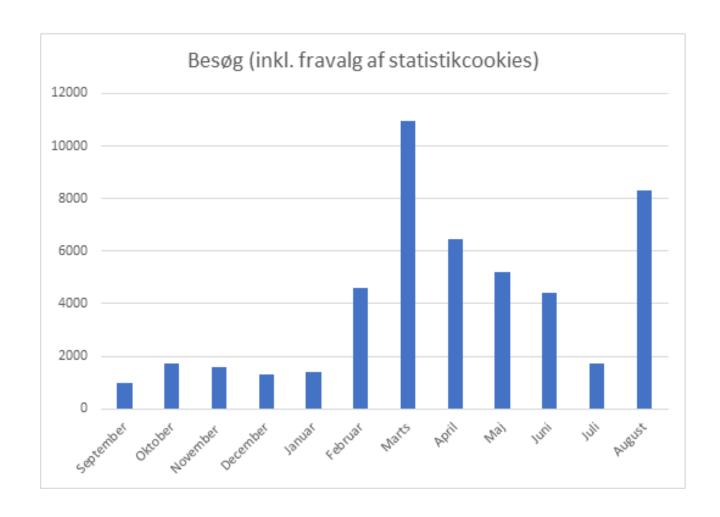

## **Statistics**

- Average of almost 6000 users pr. month
- Promotion in teaching magazines and on social media
- Great feedback from teachers