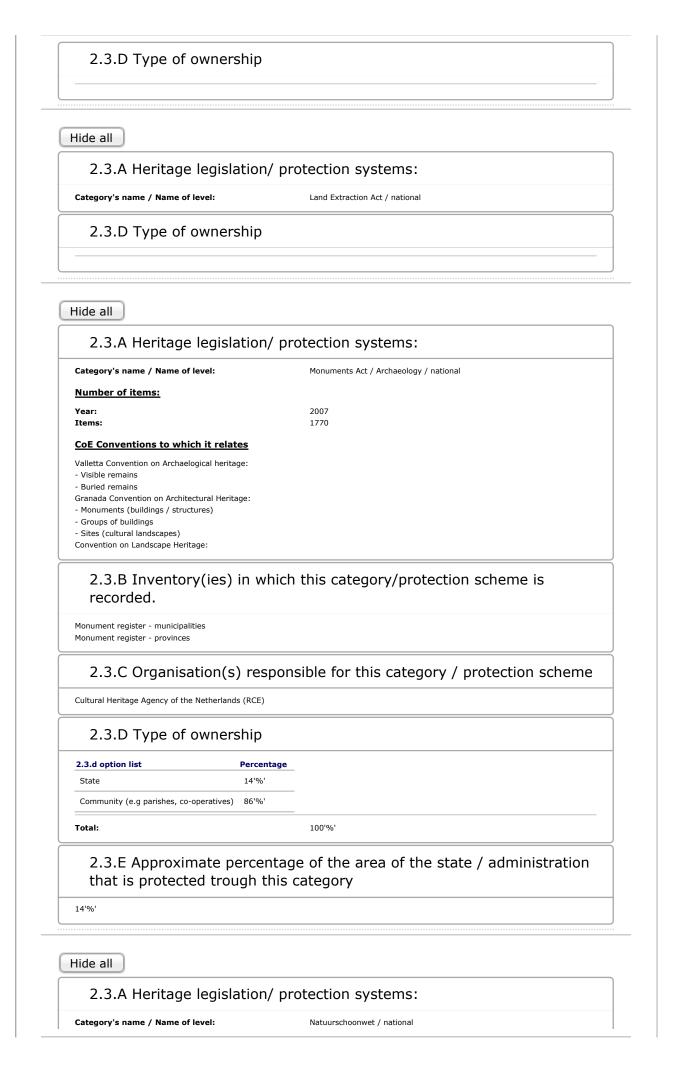

|
| <ul> <li>Groups of buildings</li> <li>Sites (cultural landscapes)<br/>Convention on Landscape Heritage:</li> <li>2.3.B Inventory(ies) in w<br/>recorded.</li> <li>National Landscapes (under discussion)</li> <li>2.3.D Type of ownership</li> <li>Hide all</li> <li>2.3.A Heritage legislation</li> </ul> | / protection systems:                   |
| - Groups of buildings - Sites (cultural landscapes) Convention on Landscape Heritage:  2.3.B Inventory(ies) in w recorded. National Landscapes (under discussion)  2.3.D Type of ownership  Hide all  2.3.A Heritage legislation Category's name / Name of level:                                          | / protection systems:                   |



2.3.A Heritage legislation/ protection systems:

Category's name / Name of level:

Route Act / national



| Year:<br>Items:                                                                                                                                                                                                                                                                                                                                                                                               | 1928<br>1500                                                                                                                                                                                                                                                                             |
|----------------------------------------------------------------------------------------------------------------