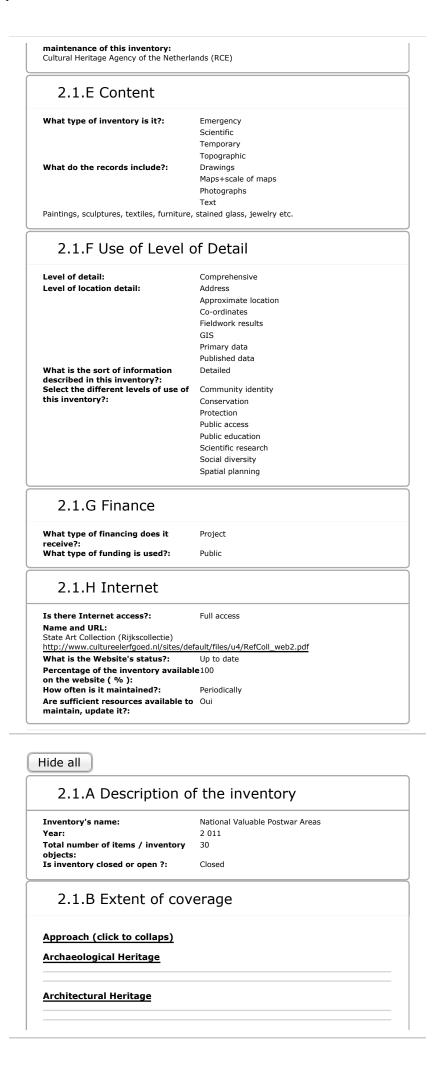

|

Year: Total number of items / inventory objects: Is inventory closed or open ?:

State Art Collection (Rijkscollectie) 2 014 100 000 Open

## 2.1.B Extent of coverage

Approach (click to collaps)

Archaeological Heritage

Architectural Heritage

Landscape Heritage

## 2.1.C Legal status

Is this inventory required by law?: No Does it have 'procedural' No implications?: If 'yes' above, are these procedural Advisory implications mandatory or advisory?:

## 2.1.D Maintenance

Organisation responsible for the



| Landscape Heritage                                                                                             |                                                              |
|----------------------------------------------------------------------------------------------------------------|--------------------------------------------------------------|
| 2.1.C Legal status                                                                                             |                                                              |
|                                                                                                                |                                                              |
| Is this inventory required by law?:<br>Does it have 'procedural'