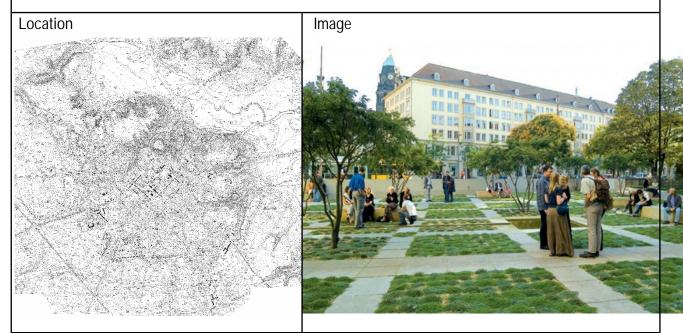

COMUS PROJECT PILOT TOWN: MSCISLAŬ REFERENCE PLAN ACTION N° 3.4

Name of Action:

Improvement of public green spaces, taking into account local traditions and best practice

## Summary:

To create and apply innovative methods for revitalization of public green spaces, taking into account local traditions and best practices.

Challenge(s) that the Action addresses:

At the moment, the existing public green spaces in Mscislaŭ, especially in the historic part of the city, are not popular with locals and visitors alike. There are no visitors in the central park. The children's park also holds little attraction to the local population. The children's play equipment for is obsolete; benches, urns and tracks are in bad condition. A comprehensive analysis of urban public green spaces in Mscislaŭ should be undertaken to evaluate their recreational potential and condition, the possibility of converting them to new uses. The city's green spaces must be revived and filled with people. This will be possible if unpopular existing public spaces are converted into attractive recreational and green places.