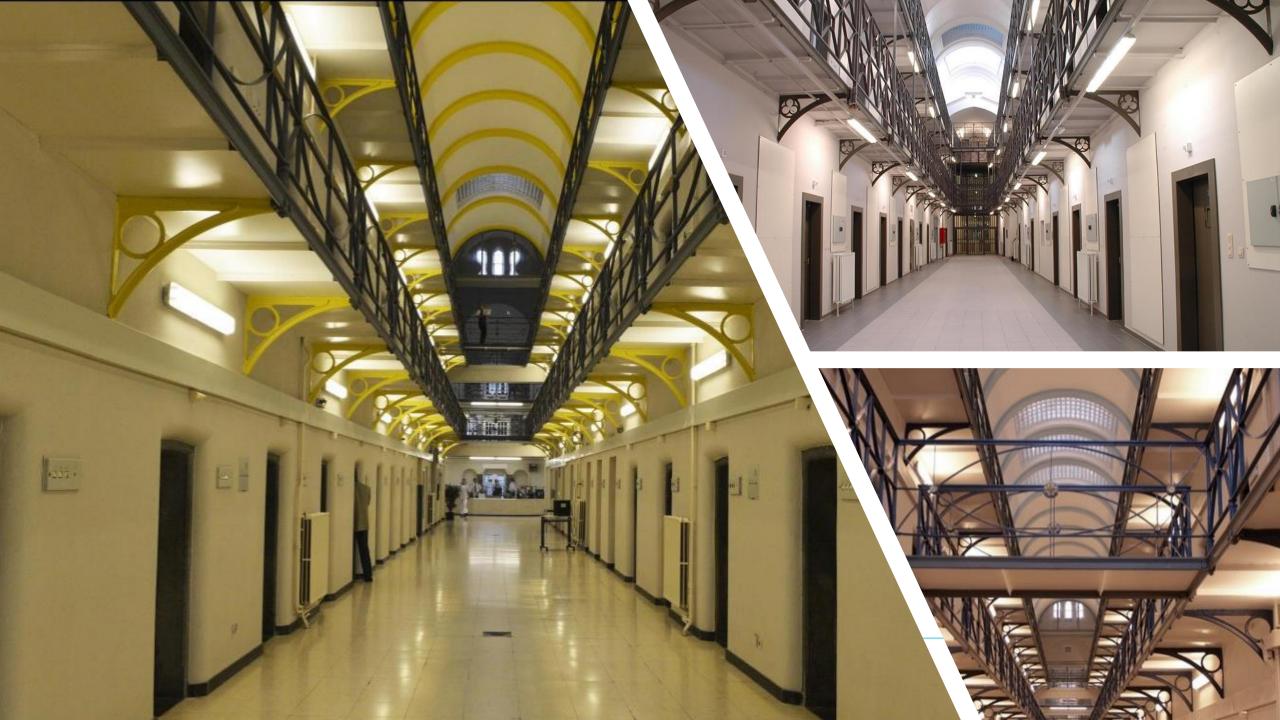

#### Infrastructure

From brake









# The panopticon model

Focus on solitude & discipline









## Optimisation of older panopticon prisons

Be creative with what you've got







From grey to green

After

**Before** 













Investing in more communal spaces within panopticon structures, such as work houses





# Renovating existing infrastructure: the complete make-over of Namur prison as a prime example

**Before** 









### After





#### After













# Optimisation 1: norms and conformity

Partnerships with private sector

















## Optimisation 2: specialised setting for mentally ill offenders

Forensic Psychiatric Centers













# Optimisation 3: a more humane prison climate

The prison village of Haren















From solitude behind cell bars to more autonomy on the prison premises, and thus more safety

From a prison wing to a communa