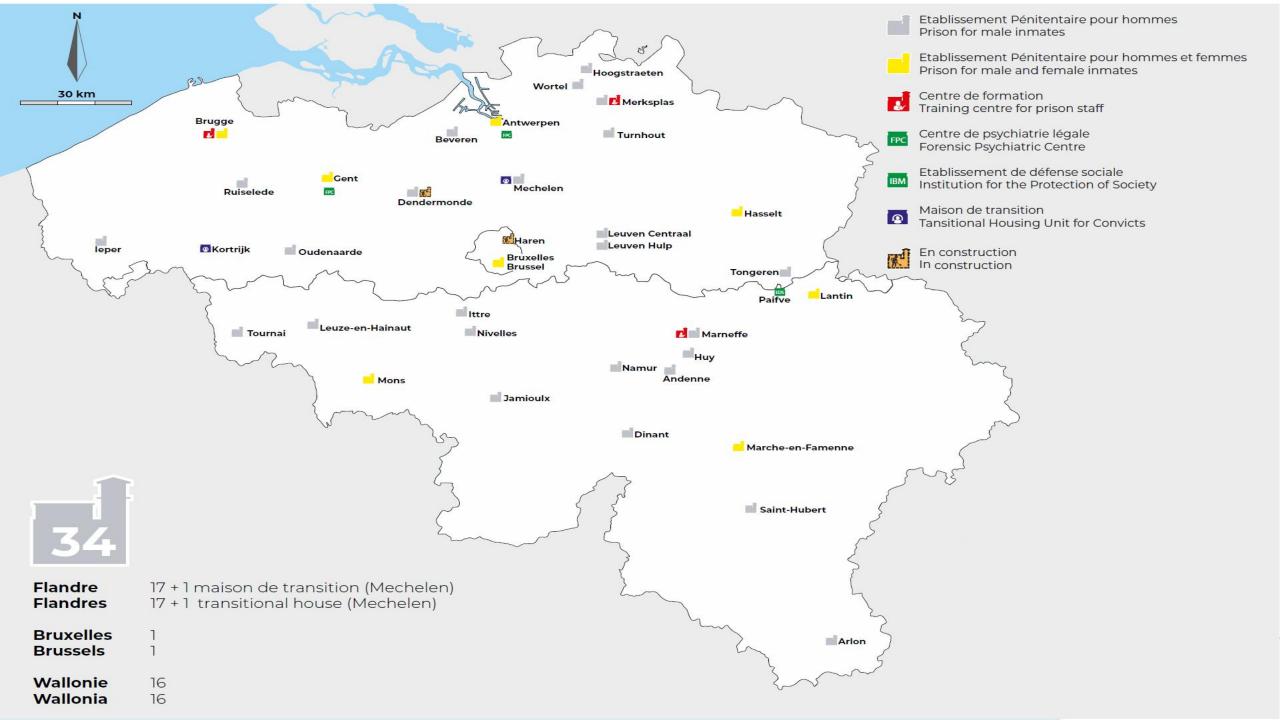

# Reality check: some numbers

Maison de transition Transitional house

15

Maisons de détention Detention houses