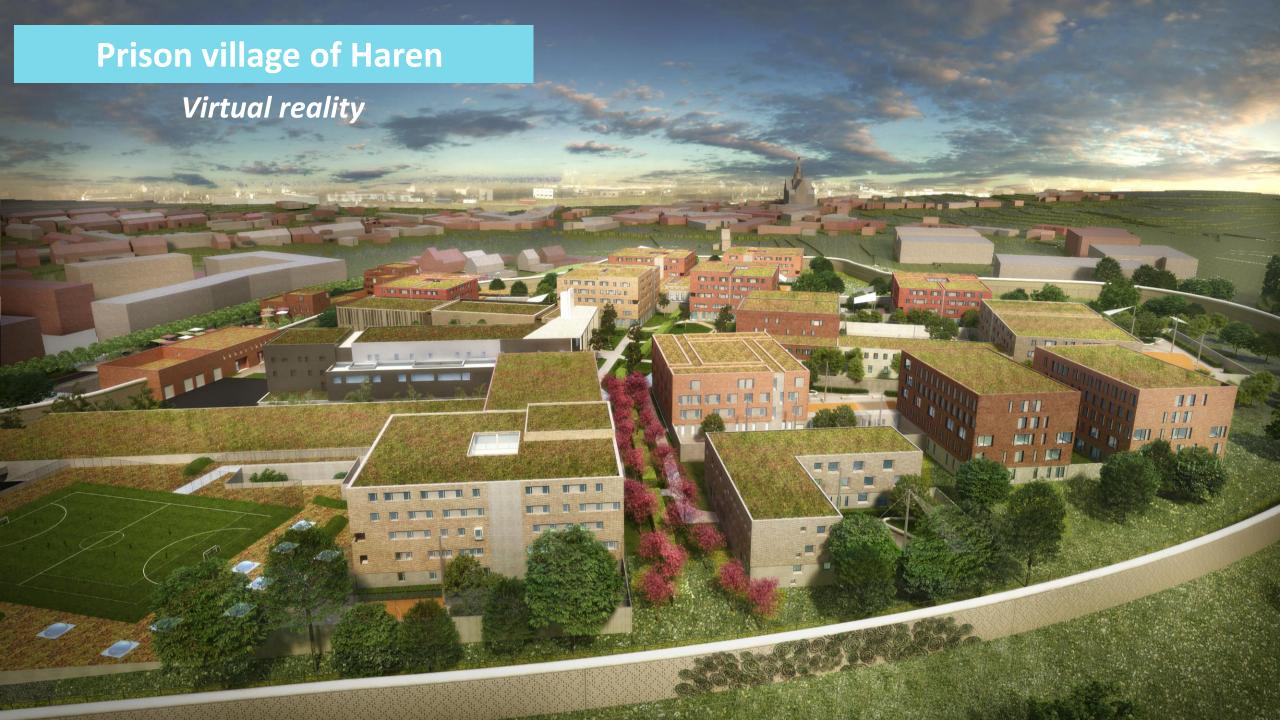

# Optimisation 3: a more humane prison climate

The prison village of Haren

From solitude behind cell bars to more autonomy on the prison premises, and thus more safety

From a prison wing to a communal living unit