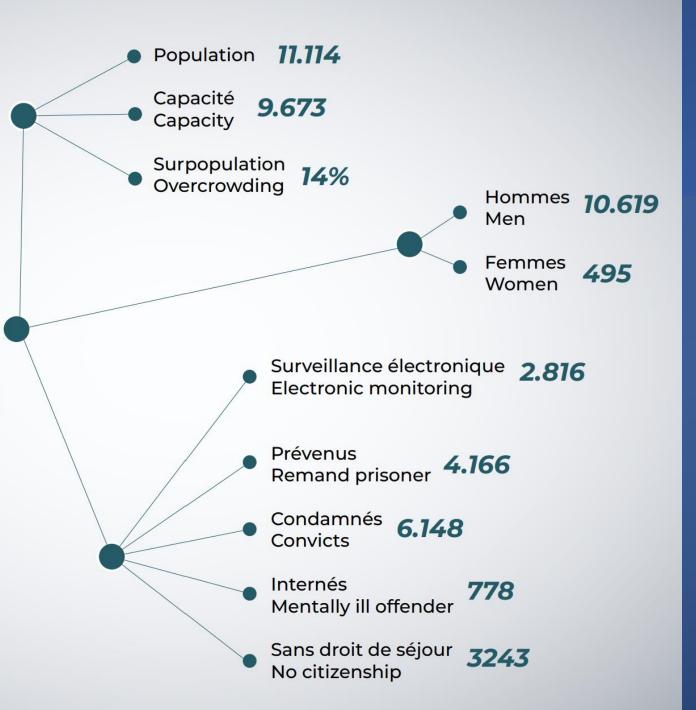

# Reality check: some numbers

Maison de transition Transitional house

15

Maisons de détention Detention houses