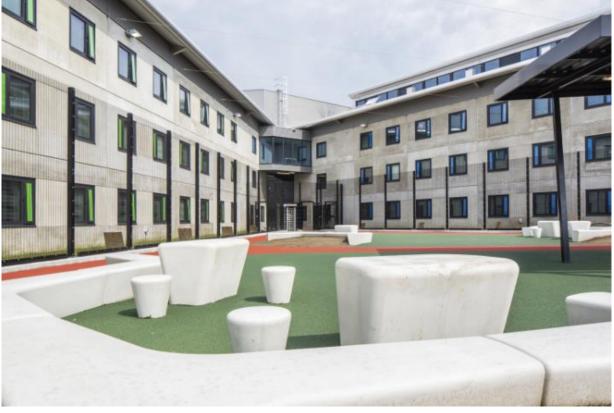

# Optimisation 3: a more humane prison climate

The prison village of Haren

From solitude behind cell bars to more autonomy on the prison premises, and thus more safety

From a prison wing to a communal living unit

The real living units: construction in progress

sustainable materials

soft colors

lots of light

art