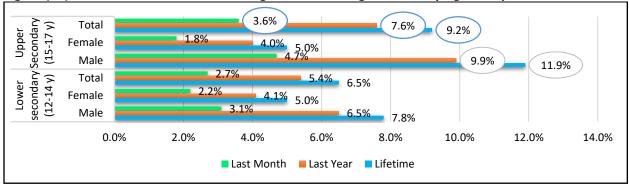

days was **3.2%** among students. With more prevalence in boys than girls, **students aged 15-17 (9.2%, 7.6%, 3.6% resp.)** than younger age group. The high lifetime prevalence rate with much lower last year and last month prevalence shows that students try it probably because it is cheap however they donot continue taking it. 42.6% of students who chewed tobacco reported trying it 1-2 times last year, 9.3% reported using ≥40 times, with higher frequency among girls of both age groups. 3.8% reported using it 11-20 a day last month. 29.3% of students who chewed tobacco reported first use at age of ≤9 years, 25.4% reported regular use, higher percentage of girls started chewing tobacco at that age than boys.



Figure (48): Lifetime and Last Year Chewing Tobacco among Students by Gender





Table (17): Frequency of Chewing Tobacco in Lifetime, Last Year and Last Month among Students

| F                  |       | Secondary (1 | 2-14y) | Upper S | Secondary ( | 15-17y) | Whole sample (12-17y) |        |       |  |
|--------------------|-------|--------------|--------|---------|-------------|---------|-----------------------|--------|-------|--|
| Frequency          | Male  | Female       | Total  | Male    | Female      | Total   | Male                  | Female | Total |  |
| Lifetime           |       |              |        |         |             |         |                       |        |       |  |
| 01-02              | 46.2% | 42.5%        | 44.7%  | 45.0%   | 48.8%       | 45.9%   | 45.4%                 | 45.5%  | 45.4% |  |
| 03-05              | 25.2% | 19.5%