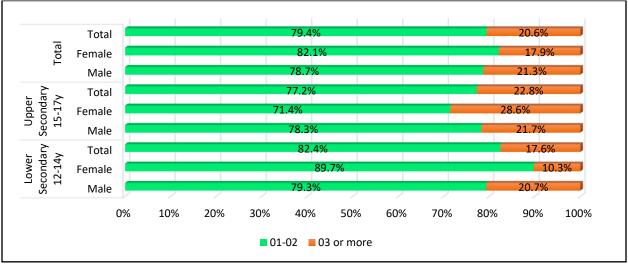

#### **Perceived Economic Status of Students**

Figure (8): Perceived Economic Status of Students

#### **B. Family Characteristics and Relationships**

Figure (9): Family Structure of the Students

Figure (10) Absence of Parents

72.6% of students were living with both parents, 16.7% their fathers were absent and 10.3% of mothers were absent. Reason of absence of parents in different age groups are shown in figure (11). Rate of absence of father <7 years of students' age comprised</p> 25.8% while the age of absence of mother <7 years was 16.6%.

Figure (11): Reasons for Parents Absence

Figure (12): Staying Nights away from Home

25% of the students reported staying nights away from home, in the age group 12-14 y there were no difference between boys and girls while in the older age (15-17 y) boys reported higher frequency of staying nights away from home than girls.

Figure (13): Satisfaction with Relationships

Most of the students were satisfied with their relationships with family, friends, classmates, teachers, and school administration. Only 6% were unsatisfied with school admistration and 3.5% were unsatisfied with their teachers.

#### C. Academic Performance, Working and Activities

More than half of the students reported above average school performance. Boys aged 15-17 years showed the highest rate of below average performance among the sample (8.1%) and 3.5% of them failed in one or more subjects last year.

Figure (14): Perceived School Performance of the Students at the End of the Last Term

Table (7): Perceived School Performance of Students at the End of the Last Term by Age Groups

|               | Lower | secondary (1 | 2-14 y) | Upper Secondary (15-17 y) |        |       |  |
|---------------|-------|--------------|---------|---------------------------|--------|-------|--|
|               | Male  | Female       | Total   | Male                      | Female | Total |  |
| Below average | 5.3%  | 4.6%         | 5.0%    | 8.1%                      | 5.5%   | 7.1%  |  |
| Average       | 38.4% | 35.6%        | 37.1%   | 45.6%                     | 44.1%  | 45.0% |  |
| Above average | 56.2% | 59.8%        | 57.9%   | 46.4%                     | 50.4%  | 48.0% |  |

Figure (15): Scores of the Students at the Last Year

Table (8): Scores at the Last Year of Students by Age Groups

|                                | Lowers | secondary (1     | L2-14 y) | Upper Secondary (15-17 y) |        |       |  |
|--------------------------------|--------|------------------|----------|---------------------------|--------|-------|--|
|                                | Male   | Male Female Tota |          |                           | Female | Total |  |
| Above 85%                      | 61.5%  | 65.6%            | 63.3%    | 51.7%                     | 60.4%  | 55.1% |  |
| 84-75%                         | 20.0%  | 18.8%            | 19.5%    | 23.9%                     | 21.7%  | 23.1% |  |
| 74-50%                         | 16.2%  | 13.5%            | 15.0%    | 20.0%                     | 16.1%  | 18.5% |  |
| Failed in one or more subjects | 1.8%   | 1.6%             | 1.7%     | 3.5%                      | 1.3%   | 2.7%  |  |
| Repeated the year              | 0.6%   | 0.5%             | 0.6%     | 0.9%                      | 0.4%   | 0.7%  |  |

## **School Days Missed in the Past 30 Days**

Figure (16): School Days Missed because of Sickness

Figure (17): School Days Missed because of Not Feeling Like to Go

Figure (18): School Days Missed because of Problems with School Administration

Figure (19): School Days Missed because of Problems with School Mates

87.3% 3.0% 2.3% 1.2% Total 4.0% 2.6% 1.8% 1.1% 89.5% Female 3.3% 2.7% 1.3% 85.7% Male 50.0% 60.0% 70.0% 80.0% 90.0% 100.0% ■ Never ■ 1 day ■ 2 days ■ 3-4 days ■ 5-6 days ■ 7 days or more

Figure (20): School Days Missed because of Suspension

Figure (21): School Days Missed because of other Reasons as Studying at Home

Figure (22): Students Working while Studying

Table (9): Working while Studying by Age Groups

|                      | Lowers | secondary (1 | 2-14 y) | Upper Secondary (15-17 y) |        |       |  |
|----------------------|--------|--------------|---------|---------------------------|--------|-------|--|
|                      | Male   | Female       | Total   | Male                      | Female | Total |  |
| Working students     | 14.0%  | 8.3%         | 17.0%   | 38.9%                     | 13.6%  | 29.0% |  |
| Regular work > 8hr/d | 9.6%   | 3.0%         | 6.6%    | 14.9%                     | 6.2%   | 11.5% |  |
| Regular work < 8hr/d | 5.0%   | 1.9%         | 3.6%    | 7.0%                      | 3.2%   | 5.5%  |  |
| Irregular work       | 9.5%   | 3.4%         | 6.8%    | 17.0%                     | 4.2%   | 12.0% |  |

23.9% of students of the sample, 17% of students aged 12-14y and 29% of students aged 15-17y reported working while studying, with higher rates among boys. 14.9% of male students aged from 15-17y reported working regularly > 8hr/d and 17% at irregular times, 9.6% of male students aged 12-14y reported working regularly > 8hr/d and 9.5% at irregular times. Figure 23 show types of work among students, 55.1% of working students joined technical work with highest rate among boys. 45.8% of working students reported starting to work at age 11-14 years.

Figure (23): Type of Work adopted by the Working School Students

## **Leisure Time Activity among Students**

The most common leisure time activity among students was watching TV, followed by surfing the net. Among boys, the third most common activity was playing sports, reading among girls.