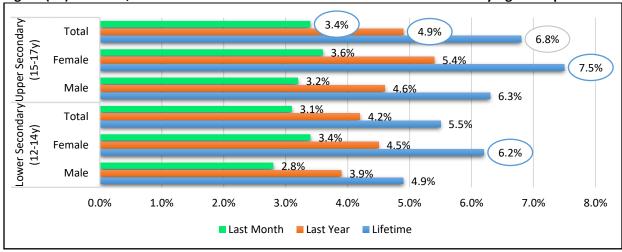

| 6.7%  | 4.8%              | 5.8%   | 7.9%                   | 7.2%   | 7.7%  |  |  |

# Inhalants Use by Students

Among all students 6.2%, 4.6% and 3.2% reported inhalants intake at lifetime, last year and last month. Prevalence among students aged 15-17 years reached (6.8%, 4.9%, 3.4%, resp.). Interestingly, it was observed that for inhalants intake girls tends to use it more than boys with higher rates among girls aged 15-17 years. The ratio of nearly 2:1 use inhalants once or twice and ≥3 in last year. The most reported age of first use of inhalants is age of 9 years and less in both males and females.

Figure (89): Lifetime, Last Year and Last Month Prevalence of Inhalants Intake



Figure (90): Lifetime, Last Year and Last Month Prevalence of Inhalants Intake by Age Group



Figure (91): Frequency of Inhalants Intake among Users in the Last 12 Months



Figure (92): Age at First Inhalants intake



### **Other Psychoactive Substances**

### **Feasibility of Obtaining Other Substances**

Relatively high percentage of students (5%) reported that Anabolic Steroids is the easiest substance to be obtained among the other substances, followed by painkillers (Tramadol) (3.1%), Opium or Morphine, or Nalufin (2.3%). Less students found Amphetamines (1.7%), Anticholinergic (1.4%), Gabapentin and Hallucinogens (1.3%), Crack and Pregabalin (Lyrica) (1.2%) are easy to obtain. Gender differences was found for all substances with boys more frequently reported easy obtainability than girls. Also, the elder students aged 15-17 years looks to have easy access to get all other