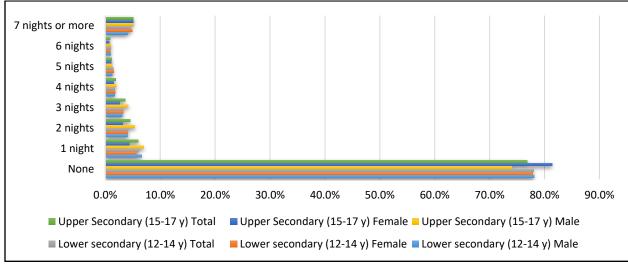

Figure (11): Reasons for Parents Absence

Figure (12): Staying Nights away from Home

25% of the students reported staying nights away from home, in the age group 12-14 y there were no difference between boys and girls while in the older age (15-17 y) boys reported higher frequency of staying nights away from home than girls.