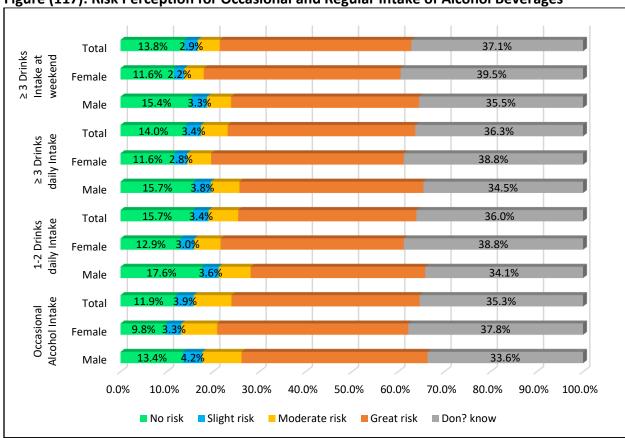

MedSPAD 2016 results revealed that the most used substance was Nicotine during lifetime (9%), last 12 months (4.9%), and last month (2.4%). The prevalence was higher among boys than among girls. After the exclusion of nicotine, the most frequently used substance during lifetime was Benzodiazepines (5.1%) followed by Alcohol (3.3%) and Organic Solvents (3.1%). The most substance used during the last 12 months was Alcohol (2.9%) followed by Organic Solvents (2.7%) and Cannabis (2.6%). The most used substance during the last month was found to be Organic Solvents (1.9%) followed by Benzodiazepines (1.7%) and Alcohol and Cannabis with the same rate of use (1.6%). Ecstasy was found to be a more popular stimulant than Cocaine among young people with lifetime prevalence (2.2%). 3.5% were polysubstance users, 6.3% of male students and 1.5% of female students. The prevalence of the regular use of any substance (excluding nicotine) was 1.48%, while the prevalence of the dependence syndrome (excluding nicotine dependence) was 0.86%.