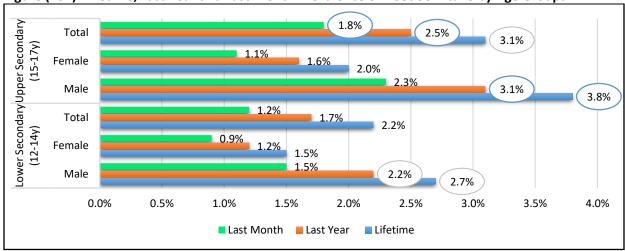

aged 15-17 years. On analysing the frequency of use last year, it was found that around 50% of the users of Spice and Voodoo use it once or twice, while Strox users reported using it with higher frequency, Voodoo was the least to be used in higher frequencies. Females showed higher consumption of Spice in both age groups. The most common age reported for first use was age of ≤9 years.

Figure (98): Lifetime, Last Year and Last Month Prevalence of Spice Intake



Figure (99): Lifetime, Last Year and Last Month Prevalence of Voodoo Intake



Figure (100): Lifetime, Last Year and Last Month Prevalence of Strox Intake



Figure (101): Lifetime, Last Year, Last Month Prevalence of Spice by Age Groups



Figure (102): Lifetime, Last Year and Last Month Prevalence of Voodoo Intake by Age Groups



Figure (103): Lifetime, Last Year and Last Month Prevalence of Strox Intake by Age Groups



Table (32) Frequency of Intake of New Active Substances Spice, Voodoo, Strox Last Year among Users

| Frequency |            | Lower S | econdary ( | 12-14y) | Upper Secondary (15-17y) |        |       | Whole Sample (12-17) |        |       |
|-----------|------------|---------|------------|---------|--------------------------|--------|-------|----------------------|--------|-------|
|           |            | Male    | Female     | Total   | Male                     | Female | Total | Male                 | Female | Total |
|           | 1-2        | 50.0%   | 51.9%      | 50.6%   | 51.8%                    | 35.3%  | 46.7% | 51.2%                | 41.0%  | 48.0% |
|           | 3-5        | 22