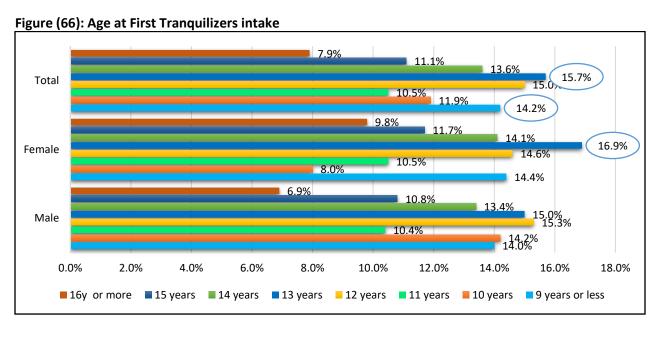

| Secondary 1 | 12-14y | Upper Secondary 15-17y |        |       |  |
|------------|-------|-------------|--------|------------------------|--------|-------|--|
|            | Male  | Female      | Total  | Male                   | Female | Total |  |
| 01-02      | 37.9% | 42.9%       | 40.0%  | 38.0%                  | 45.0%  | 40.2% |  |
| 03-05      | 14.9% | 17.9%       | 16.2%  | 19.5%                  | 20.2%  | 19.7% |  |
| 06-09      | 18.8% | 15.2%       | 17.3%  | 14.3%                  | 11.0%  | 13.3% |  |
| 10-19      | 10.7% | 12.5%       | 11.5%  | 12.8%                  | 10.3%  | 12.0% |  |
| 20-39      | 10.7% | 3.8%        | 7.9%   | 6.3%                   | 3.9%   | 5.6%  |  |
| 40 or more | 6.9%  | 7.6%        | 7.2%   | 9.1%                   | 9.6%   | 9.2%  |  |



#### **Cannabis**

### **Feasibility of Obtaining Cannabis**

Most of the students reported that it is impossible and difficult to obtain Cannabis. Only 3.2% reported easy likelihood of obtaining it. The reported feasibility of obtaining Cannabis among students aged 15-17 years was double that of students aged 12-14 years. Boys reported higher likelihood to obtain it than girls at both age groups.



Figure (67): Feasibility of Obtaining Cannabis

## **Use of Cannabis by Family Member or a Friend**

The presence of family members using Cannabis was reported by 8.2% of the students, more among boys (9.7%) than girls (6%). Having friend using Cannabis was reported by 7.9%, and this was much higher in boys (10.3%) versus girls (4.5%). This observation was increased among age groups being hi