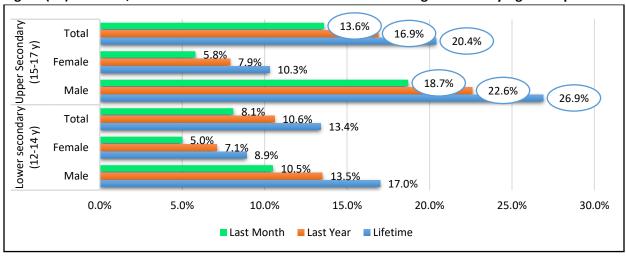

## **Age and Gender Distribution**

The final study sample comprised of 14,877 (58.6%) boys and 10,529 (41.4%) girls; their age ranged from 12-17 years. Students aged from 12-14 constituted 42.2% (n= 10,710) presenting the lower secondary (preparatory) school age. Students aged from 15-17 constituted 57.8% (n=14,696) of the sample which presents the upper secondary school age. Students aged 15 years comprised 31.9%, 14 years 30.2%- and 16-years students comprised 17.8% of the sample (n=4,519). The following tables describe the age and gender distribution in the sample in more details.