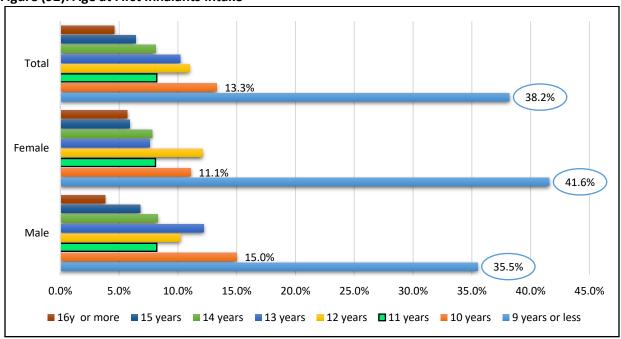

#### **B. Family Characteristics and Relationships**

Figure (9): Family Structure of the Students

Figure (10) Absence of Parents

72.6% of students were living with both parents, 16.7% their fathers were absent and 10.3% of mothers were absent. Reason of absence of parents in different age groups are shown in figure (11). Rate of absence of father <7 years of students' age comprised</p> 25.8% while the age of absence of mother <7 years was 16.6%.