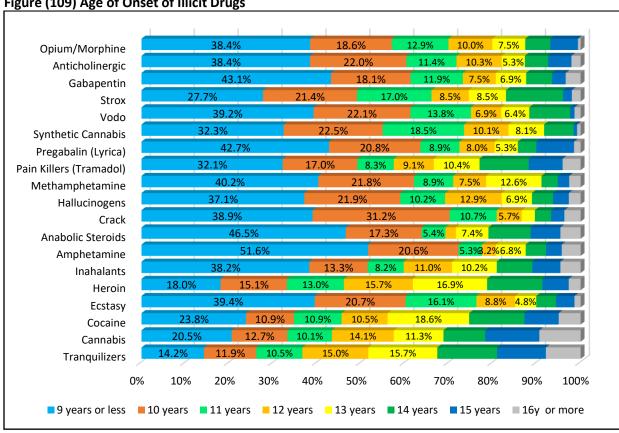

|
|------------|---------|------------|----------|---------|------------|----------|-----------------------|--------|-------|--|
| Prevalence | Male    | Female     | Total    | Male    | Female     | Total    | Male                  | Female | Total |  |
| Lifetime   | 17.4%   | 19.4%      | 18.3%    | 25.0%   | 21.6%      | 23.7%    | 21.9%                 | 20.6%  | 21.4% |  |
| Last Year  | 13.6%   | 13.6%      | 13.6%    | 19.6%   | 16.7%      | 18.4%    | 17.2%                 | 15.3%  | 16.4% |  |
| Last Month | 11.0%   | 10.6%      | 10.8%    | 16.1%   | 12.5%      | 14.7%    | 14.0%                 | 11.7%  | 13.1% |  |

Figure (107) Prevalence of Illicit Drugs among the Students by Gender



Figure (108) Lifetime, Last year, Last Month Prevalence of Illicit Drugs by Age Group





Figure (109) Age of Onset of Illicit Drugs





Illicit drugs reported by students to be easily obtained were inhalants followed by tranquiliers followed by anabolic steroids which is matching with higher rates of their reported use.

#### **Trends compared to MedSPAD 2016**

The following trend analysis was done between the last 12 months prevalence of substance use reported in the MedSPAD 2016 survey and the current survey 2020. The sample of the MedSPAD 2016 included 10,648 students (4385 boys, 6263 girls) from upper secondary schools with age range 14-17 years, (49.4%) were 16 years old. Therefore, we used the last 12 months prevalence of substance use figures of upper secondary school age group (15-17 years) of the current study to be compared to MedSPAD 2016 survey prevalence rates