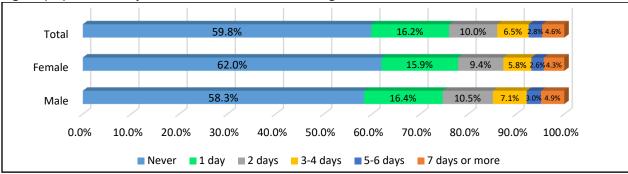

Figure (11): Reasons for Parents Absence

Figure (12): Staying Nights away from Home

25% of the students reported staying nights away from home, in the age group 12-14 y there were no difference between boys and girls while in the older age (15-17 y) boys reported higher frequency of staying nights away from home than girls.