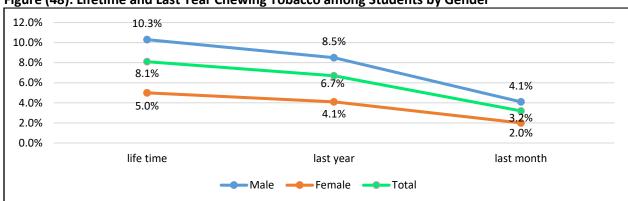

prevalence of chewing tobacco was **8.1%**, last year to **6.7%** while at last 30 days was **3.2%** among students. With more prevalence in boys than girls, **students aged 15-17 (9.2%, 7.6%, 3.6% resp.)** than younger age group. The high lifetime prevalence rate with much lower last year and last month prevalence shows that students try it probably because it is cheap however they donot continue taking it. 42.6% of students who chewed tobacco reported trying it 1-2 times last year, 9.3% reported using ≥40 times, with higher frequency among girls of both age groups. 3.8% reported using it 11-20 a day last month. 29.3% of students who chewed tobacco reported first use at age of ≤9 years, 25.4% reported regular use, higher percentage of girls started chewing tobacco at that age than boys.



Figure (48): Lifetime and Last Year Chewing Tobacco among Students by Gender





Table (17): Frequency of Chewing Tobacco in Lifetime, Last Year and Last Month among Students

| F                  |       | Secondary (1 | 2-14y) | Upper S | Secondary ( | 15-17y) | Whole sample (12-17y) |        |       |  |
|--------------------|-------|--------------|--------|---------|-------------|---------|-----------------------|--------|-------|--|
| Frequency          | Male  | Female       | Total  | Male    | Female      | Total   | Male                  | Female | Total |  |
| Lifetime           |       |              |        |         |             |         |                       |        |       |  |
| 01-02              | 46.2% | 42.5%        | 44.7%  | 45.0%   | 48.8%       | 45.9%   |