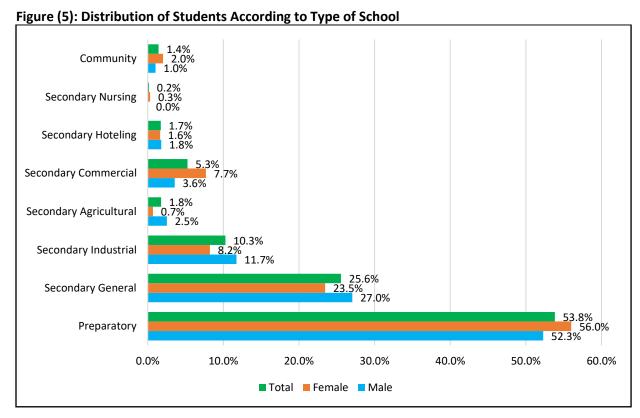

#### **Residence of Students**

Figure (2): Residence of Students

Figure (3): Distribution of the Students According to Different Egyptian Governorates

Figure (4): Distribution of Students According to Education Sectors

The figure shows that both genders and age groups of the sample are equally represented in different educational sectors. Governmental arabic sector represented around 70% of the sample as it is the major sector of education in the Egyptian educational system.

The figure shows that both genders are equally represented in most of school types included in the study.