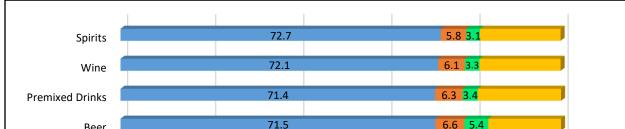

Figure (13): Satisfaction with Relationships

Most of the students were satisfied with their relationships with family, friends, classmates, teachers, and school administration. Only 6% were unsatisfied with school admistration and 3.5% were unsatisfied with their teachers.