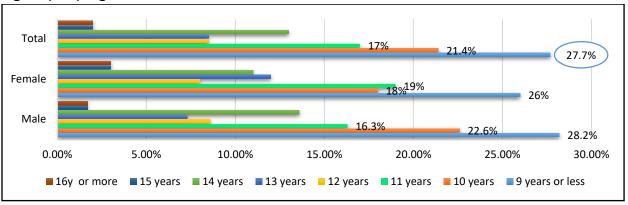

28.1%   | 24.7%                    | 23.9%  | 24.5% | 27.5%                | 20.8%  | 25.6% |
|           | 6-9        | 11.3%   | 14.7%      | 12.3%   | 12.4%                    | 22.4%  | 15.1% | 12.0%                | 19.8%  | 14.2% |
|           | 10-19      | 8.8%    | 0.1%       | 6.1%    | 6.2%                     | 4.5%   | 5.7%  | 7.0%                 | 3.0%   | 5.8%  |
|           | 20-39      | 3.8%    | 8.8%       | 5.3%    | 6.2%                     | 1.5%   | 4.9%  | 5.4%                 | 4.0%   | 5.0%  |
|           | 40 or more | 10.0%   | 8.8%       | 9.6%    | 7.9%                     | 4.5%   | 6.9%  | 8.5%                 | 5.9%   | 7.8%  |

Figure (104): Age at First Use of Spice



Figure (105): Age at First Use of Voodoo



Figure (106): Age at First Use of Strox



## **Overall Prevalence of Illicit Drugs**

Last year prevalence of illicit drugs in the current study reached **16.4%** among all students aged 12-17 years. The prevalence was higher among **students aged 15-17 years** reaching **18.4%**. There was gender difference evident in the elder students' group with higher rate among males, however in younger students' group there was no difference between males and females.

Table (33) Prevalence of All Illicit Drugs among the Students by Gender and Age

| Prevalence | Lower S | econdary ( | (12-14y) | Upper S | econdary ( | (15-17y) | Whole sample (12-17y) |        |       |  |
|------------|---------|------------|----------|---------|------------|----------|-----------------------|--------|-------|--|
| Prevalence | Male    | Female     | Tot