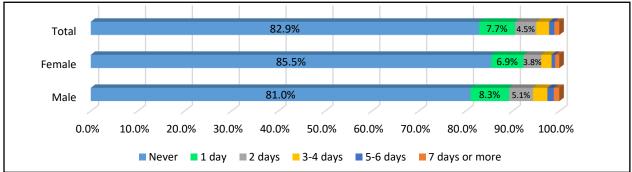

Figure (13): Satisfaction with Relationships

Most of the students were satisfied with their relationships with family, friends, classmates, teachers, and school administration. Only 6% were unsatisfied with school admistration and 3.5% were unsatisfied with their teachers.