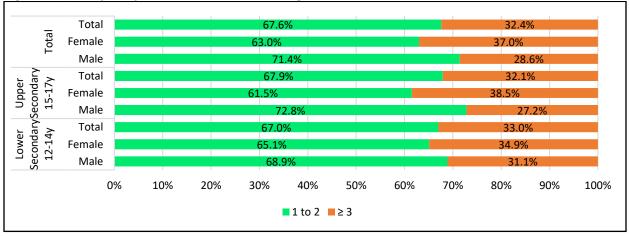

7.7%  |  |  |

# Inhalants Use by Students

Among all students 6.2%, 4.6% and 3.2% reported inhalants intake at lifetime, last year and last month. Prevalence among students aged 15-17 years reached (6.8%, 4.9%, 3.4%, resp.). Interestingly, it was observed that for inhalants intake girls tends to use it more than boys with higher rates among girls aged 15-17 years. The ratio of nearly 2:1 use inhalants once or twice and ≥3 in last year. The most reported age of first use of inhalants is age of 9 years and less in both males and females.

Figure (89): Lifetime, Last Year and Last Month Prevalence of Inhalants Intake



Figure (90): Lifetime, Last Year and Last Month Prevalence of Inhalants Intake by Age Group



Figure (91): Frequency of Inhalants Intake among Users in the Last 12 Months



Figure (92): Age at First Inhalants intake



### **Other Psychoactive Substances**

### **Feasibility of Obtaining Other Substances**

Relatively high percentage of students (5%) reported that Anabolic Steroids is the easiest substance to be obtained among the other substances, followed by painkillers (Tramadol) (3.1%), Opium or Morphine, or Nalufin (2.3%). Less students found Amphetamines (1.7%), Anticholinergic (1.4%), Gabapentin and Hallucinogens (1.3%), Crack and Pregabalin (Lyrica) (1.2%) are easy to obtain. Gender differences was found for all substances with boys more frequently reported easy obtainability than girls. Also, the elder students aged 15-17 years looks to have easy access to get all other substances than younger students.



Figure (93) Feasibility of Obtaining Other