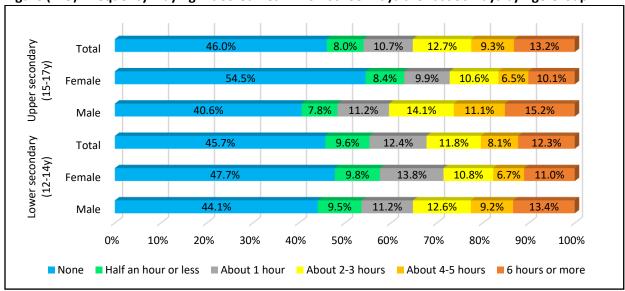

#### **Cannabis**

### **Feasibility of Obtaining Cannabis**

Most of the students reported that it is impossible and difficult to obtain Cannabis. Only 3.2% reported easy likelihood of obtaining it. The reported feasibility of obtaining Cannabis among students aged 15-17 years was double that of students aged 12-14 years. Boys reported higher likelihood to obtain it than girls at both age groups.

Figure (67): Feasibility of Obtaining Cannabis