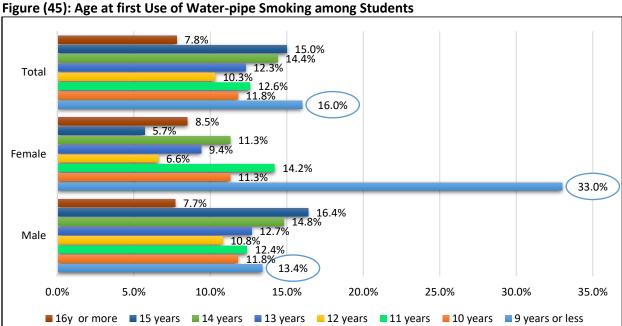

| 40.0%   | 38.0%                 | 40.8%  | 38.5% |  |  |
| Less than 1 a day  | 25.2%                    | 18.0%  | 23.4% | 22.0%   | 17.1%      | 21.3%   | 22.8%                 | 17.5%  | 21.9% |  |  |
| 1-5 a day          | 17.0%                    | 19.0%  | 17.5% | 18.8%   | 20.7%      | 19.1%   | 18.3%                 | 20.0%  | 18.6% |  |  |
| 6-10 a day         | 12.3%                    | 16.0%  | 13.2% | 9.4%    | 9.3%       | 9.4%    | 10.1%                 | 12.1%  | 10.5% |  |  |
| 11-20 a day        | 6.0%                     | 7.0%   | 6.2%  | 5.6%    | 5.0%       | 5.5%    | 5.7%                  | 5.8%   | 5.7%  |  |  |
| > 20 a day         | 6.3%                     | 2.0%   | 5.3%  | 4.6%    | 5.0%       | 4.6%    | 5.0%                  | 3.8%   | 4.8%  |  |  |







## **Chewing Tobacco**

#### **Feasibility of Obtaining Chewed Tobacco**

The feasibility of obtaining chewed tobacco was perceived as being easy among 2.9% of students aged 12-14 years and 3.8% for students 15-17 years. Such availability was easier for boys than girls in both groups.



Figure (47): Feasibility of Obtaining Chewing Tobacco among Students

#### **Presence of a Family Member or a Friend Chewing Tobacco among Students**

Chewing tobacco was noticed within family members than friends among students. More students aged 15-17 years reported a family member of a friend Chewing Tobacco than students aged 12-14 years with male predominance.

|                      | Lower | Secondary (1 | L2-14y) | Upper Secondary (15-17y) |        |       |  |
|----------------------|-------|