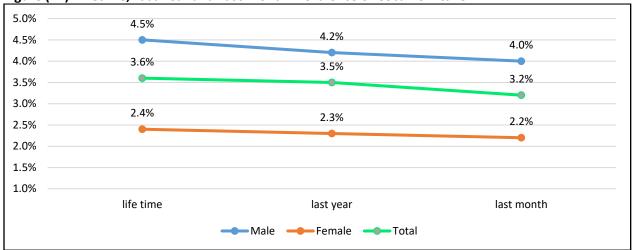

| 6.3%  | 3.2%        | 4.9%  | 7.3%                   | 4.2%   | 6.1%  |  |

# **Cocaine Use by Students**

**3.6%** of students had used Cocaine at least once in their lifetime, **3.3%** at last year and **3.2%** at last month, with higher rates among boys and **students aged 15-17 years (3.7%, 3.6%, 3.4% resp)**. It was evident that using once or twice (76.6%) represents threefold the prevalence of using more than 3 times or more (23.4%), more in males and upper secondary age group. The most reported age of first use of Cocaine is age of  $\leq$  9 years in both boys and girls followed by age of 13 years in both ages. Female students also reported another peak of first use of Cocaine at age of 12 years.

Figure (74): Lifetime, Last Year and Last Month Prevalence of Cocaine intake



Figure (75): Lifetime, Last Year and Last Month Prevalence of Cocaine intake by Age Group



Figure (76): Frequency of Cocaine intake among Users Last Year



Figure (77): Age at First Cocaine intake



## **Ecstasy**

### **Feasibility of Obtaining Ecstasy**

Most students (74.5%) reported that it is difficult or even impossible to obtain Ecstasy. Only 1% reported easy likelihood of obtaining it, with evident gender difference between boys 1.2% versus girls 0.6%, and minimal difference between age groups.



## Use of Ecstasy by Family Member or a Friend

An average of 6.2% of students observed a family member and 5.8% had a friend using Ecstasy. This was reported by boys more than girls and lower secondary than upper secondary age group.

|  | Tal | ole ( | (27 | ): Consumpt | tion of