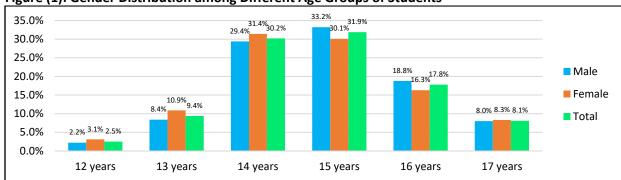

## **Age and Gender Distribution**

The final study sample comprised of 14,877 (58.6%) boys and 10,529 (41.4%) girls; their age ranged from 12-17 years. Students aged from 12-14 constituted 42.2% (n= 10,710) presenting the lower secondary (preparatory) school age. Students aged from 15-17 constituted 57.8% (n=14,696) of the sample which presents the upper secondary school age. Students aged 15 years comprised 31.9%, 14 years 30.2%- and 16-years students comprised 17.8% of the sample (n=4,519). The following tables describe the age and gender distribution in the sample in more details.

Table (5): Age and Gender Distribution of Students

| Acc      | Gen    | Total  |        |
|----------|--------|--------|--------|
| Age      | Male   | Female | lotai  |
| 12       | 320    | 323    | 643    |
| 12 years | 2.2%   | 3.1%   | 2.5%   |
| 12 years | 1245   | 1147   | 2392   |
| 13 years | 8.4%   | 10.9%  | 9.4%   |
| 14 years | 4372   | 3303   | 7675   |
| 14 years | 29.4%  | 31.4%  | 30.2%  |
| 1E veers | 4946   | 3171   | 8117   |
| 15 years | 33.2%  | 30.1%  | 31.9%  |
| 16 years | 2803   | 1716   | 4519   |
| 16 years | 18.8%  | 16.3%  | 17.8%  |
| 17 years | 1191   | 869    | 2057   |
| 17 years | 8.0%   | 8.3%   | 8.1%   |
| Total    | 14877  | 10529  | 25406  |
| IUlai    | 100.0% | 100.0% | 100.0% |

Figure (1): Gender Distribution among Different Age Groups of Students

Table (6): Distribution of Gender among Age Groups

| rable (o). Distribution of Center among Age Groups |                           |        |        |  |  |  |  |
|----------------------------------------------------|---------------------------|--------|--------|--|--|--|--|
| Gender                                             | Ag                        |        |        |  |  |  |  |
| Gender                                             | Lower secondary (12-14 y) | Total  |        |  |  |  |  |
| Mala                                               | 5937                      | 8940   | 14877  |  |  |  |  |
| Male                                               | 55.4%                     | 60.8%  | 58.6%  |  |  |  |  |
| Fomolo                                             | 4773                      | 5756   | 10529  |  |  |  |  |
| Female                                             | 44.6%                     | 39.2%  | 41.4%  |  |  |  |  |
| Total                                              | 10710                     | 14696  | 25406  |  |  |  |  |
|                                                    | 100.0%                    | 100.0% | 100.0% |  |  |  |  |