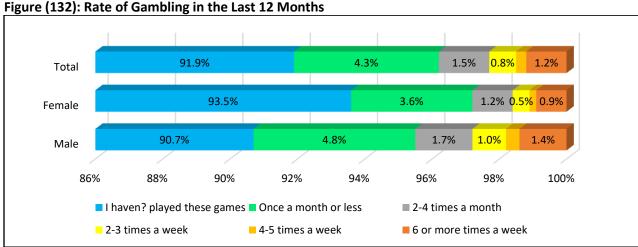

Figure (68): Lifetime, Last Year and Last Month Prevalence of Cannabis intake

Figure (69): Lifetime, Last Year and Last Month Prevalence of Cannabis intake by Age Group

Figure (70): Frequency of Last Year Cannabis intake among Users

Table (25): Frequency of Cannabis intake Last Year among Users by Age Group

| , , , ,    | Lower | Secondary 1 | L2-14y | Upper Secondary 15-17y |        |       |  |
|------------|-------|-------------|--------|------------------------|--------|-------|--|
|            | Male  | Female      | Total  | Male                   | Female | Total |  |
| 01-02      | 35.4% | 33.3%       | 34.8%  | 36.8%                  | 44.3%  | 38.1% |  |
| 03-05      | 19.5% | 14.3%       | 18.1%  | 19.3%                  | 21.6%  | 19.7% |  |
| 06-09      | 16.5% | 20.6%       | 17.6%  | 14.8%                  | 10.2%  | 14.0% |  |
| 10-19      | 17.1% | 19.0%       | 17.6%  | 16.4%                  | 11.4%  | 15.5% |  |
| 20-39      | 3.7%  | 6.3%        | 4.4%   | 7.5%                   | 8.0%   | 7.6%  |  |
| 40 or more | 7.9%  | 6.3%        | 7.5%   | 5.2%                   | 4.5%   | 5.1%  |  |