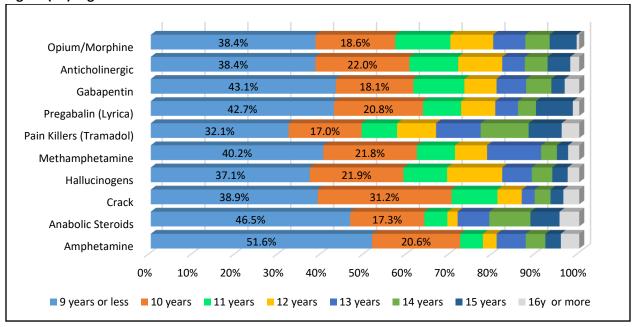

7.7% |  |
| Methamphetamine           | 01-02      | 85.3%   | 75.0%      | 81.7%   | 65.9%                    | 71.7%  | 67.7% |  |
|                           | 03 or more | 14.7%   | 25.0%      | 18.3%   | 34.1%                    | 28.3%  | 32.3% |  |
| Hallusinaana              | 01-02      | 77.0%   | 82.8%      | 78.9%   | 74.6%                    | 88.0%  | 78.4% |  |
| Hallucinogens             | 03 or more | 23.0%   | 17.2%      | 21.1%   | 25.4%                    | 12.0%  | 21.6% |  |
| Crack                     | 01-02      | 67.8%   | 51.9%      | 62.8%   | 72.4%                    | 64.9%  | 70.6% |  |
|                           | 03 or more | 32.2%   | 48.1%      | 37.2%   | 27.6%                    | 35.1%  | 29.4% |  |

Figure (97): Age at First Use of other Substances



# **New Psychoactive Substances Intake**

Among the new active substances (Synthetic Cannabinoids) Voodoo was slightly more prevalent than Strox followed by Spice in all time frames. The three substances were more prevalent in males, elder students aged 15-17 years. On analysing the frequency of use last year, it was found that around 50% of the users of Spice and Voodoo use it once or twice, while Strox users reported using it with higher frequency, Voodoo was the least to be used in higher frequencies. Females showed higher consumption of Spice in both age groups. The most common age reported for first use was age of ≤9 years.

Figure (98): Lifetime, Last Year and Last Month Prevalence of Spice Intake



Figure (99): Lifetime, Last Year and Last Month Prevalence of Voodoo Intake



Fig