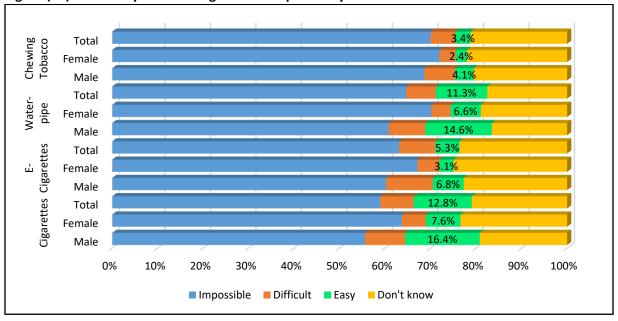

e, cigarette smoking was the most prevalent in all the time frames followed by water-pipe. In last month prevalence Ecigarettes was more prevalent than chewing tobacco indicating that it is becoming more popular. Students reported that cigarette was the easiest to obtain among other types of tobacco followed by water-pipe then E-cigarettes and the least was chewed tobacco. Higher rate of boys than girls reported easy access to different forms of tobacco.



Figure (26): Lifetime, Last Year and Last Month Tobacco intake among the Students by Gender





Figure (28): Lifetime, Last Year and Last Month Tobacco intake among Students Age



Figure (29): Lifetime, Last Year and Last Month of Different Types of Tobacco intake



Figure (30): Feasibility of obtaining Tobacco reported by Students



## **Cigarette Smoking (excluding E-cigarette)**

## **Feasibility of Obtaining Cigarette**

The feasibility of obtaining cigarettes was claimed to be easier for students aged 15-17 years than students aged 12-14 years by nearly double the rate, with evident gender difference as reported by boys more than girls.



Figure (31): Feasibility of obtaining Cigarettes reported by Students

#### Cigarette Smoking by Family Member or a Friend

The students reported nearly equal rates of presence of family member smoker cigarettes in both age groups while the presence of friend cigarette smoker was more common among students aged 15-17 years than those aged 12-14 years. 35.9% of boys aged 15-17 years reported having a friend smoking e-cigarette.

Table (10): Presence of a Family Member or a Frie