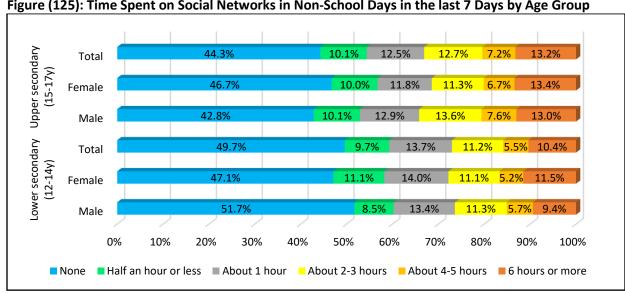

Table (10): Presence of a Family Member or a Friend Cigarette Smoker among Students

|               | Lower S | econdary (12 - | · 14 yrs) | Upper Secondary (15 - 17 yrs) |        |       |  |
|---------------|---------|----------------|-----------|-------------------------------|--------|-------|--|
|               | Male    | Female         | Total     | Male                          | Female | Total |  |
| Family Member | 45.6%   | 44.3%          | 45.0%     | 49.7%                         | 45.6%  | 48.1% |  |
| Friend        | 21.6%   | 6.4%           | 14.8%     | 35.9%                         | 10.3%  | 25.9% |  |

#### Cigarette Smoking by Students

Lifetime prevalence of cigarette smoking among students of the sample was 12.1% while last year prevalence was 9.6%, 7.1% during last month. Boys reported higher prevalence rates than girls. Higher rates of cigarette smoking were reported among students aged 15-17 years (14.5%, 11.6%, 8.9% resp) than younger age group, gender differences were also evident at both age groups. The highest rate was detected among boys aged 15-17 years. 32% of cigarette smokers reported smoking 1-2 times last year, 18.5% reported smoking ≥ 40 times. Last month 30% of smokers reported smoking < 1 cigarette/week, and 8.4% reported smoking > 20 cigarettes/day. Boys aged 15-17 years reported smoking larger amounts of cigarettes.

Figure (32): Lifetime, Last Year and Last Month Cigarette Smoking among Students by Gender

Figure (33): Lifetime, Last Year and Last Month Cigarette Smoking among Students by Age Groups

Table (11): Frequency of Cigarette Smoking in Lifetime, Last Year and Last Month among Smokers