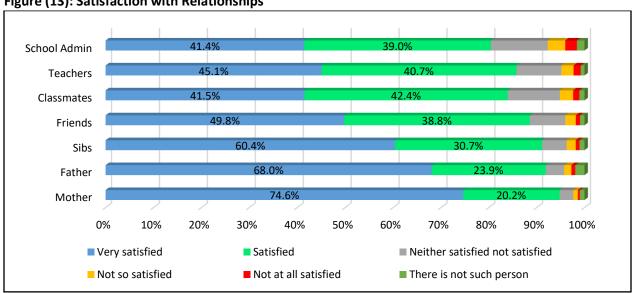

Figure (13): Satisfaction with Relationships

Most of the students were satisfied with their relationships with family, friends, classmates, teachers, and school administration. Only 6% were unsatisfied with school admistration and 3.5% were unsatisfied with their teachers.