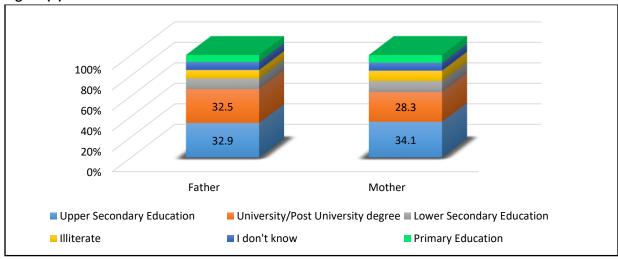

#### **Education and Occupation of Parents**

Around one third of both parents received upper secondary education and another third received university degree. 63% of mothers were not working while most of fathers were working in different professions which shows that the sample included different social classes. 63.5% of father worked fulltime while 29% worked part time.

Figure (6): Education of Parents

Figure (7): Occupation of Parents