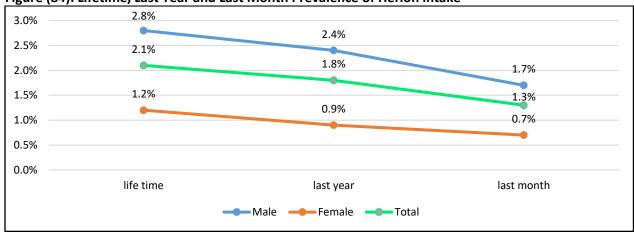

#### **Perceived Economic Status of Students**

Figure (8): Perceived Economic Status of Students

#### **B. Family Characteristics and Relationships**

Figure (9): Family Structure of the Students

Figure (10) Absence of Parents

72.6% of students were living with both parents, 16.7% their fathers were absent and 10.3% of mothers were absent. Reason of absence of parents in different age groups are shown in figure (11). Rate of absence of father <7 years of students' age comprised</p> 25.8% while the age of absence of mother <7 years was 16.6%.

Figure (11): Reasons for Parents Absence

Figure (12): Staying Nights away from Home

25% of the students reported staying nights away from home, in the age group 12-14 y there were no difference between boys and girls while in the older age (15-17 y) boys reported higher frequency of staying nights away from home than girls.

Figure (13): Satisfaction with Relationships

Most of the students were satisfied with their relationships with family, friends, classmates, teachers, and school administration. Only 6% were unsatisfied with school admistration and 3.5% were unsatisfied with their teachers.

#### C. Academic Performance, Working and Activities

More than half of the students reported above average school performance. Boys aged 15-17 years showed the highest rate of below average performance among the sample (8.1%) and 3.5% of them failed in one or more subjects last year.

Figure (14): Perceived School Performance of the Students at the End of the Last Term

Table (7): Perceived School Performance of Students at the End of the Last Term by Age Groups

|               | Lower | secondary (1 | 2-14 y) | Upper Secondary (15-17 y) |        |       |  |
|---------------|-------|--------------|---------|---------------------------|--------|-------|--|
|               | Male  | Female       | Total   | Male                      | Female | Total |  |
| Below average | 5.3%  | 4.6%         | 5.0%    | 8.1%                      | 5.5%   | 7.1%  |  |
| Average       | 38.4% | 35.6%        | 37.1%   | 45.6%                     | 44.1%  | 45.0% |  |
| Above average | 56.2% | 59.8%        | 57.9%   | 46.4%                     | 50.4%  | 48.0% |  |

Figure (15): Scores of the Students at the Last Year

Table (8): Scores at the Last Year of Students by Age Groups

|                                | Lowers | secondary (1     | L2-14 y) | Upper Secondary (15-17 y) |        |       |  |
|--------------------------------|--------|------------------|----------|---------------------------|--------|-------|--|
|                                | Male   | Male Female Tota |          |                           | Female | Total |  |
| Above 85%                      | 61.5%  | 65.6%            | 63.3%    | 51.7%                     | 60.4%  | 55.1% |  |
| 84-75%                         | 20.0%  | 18.8%            | 19.5%    | 23.9%                     | 21.7%  | 23.1% |  |
| 74-50%                         | 16.2%  | 13.5%            | 15.0%    | 20.0%                     | 16.1%  | 18.5% |  |
| Failed in one or more subjects | 1.8%   | 1.6%             | 1.7%     | 3.5%                      | 1.3%   | 2.7%  |  |
| Repeated the year              | 0.6%   | 0.5%             | 0.6%     | 0.9%                      | 0.4%   | 0.7%  |  |

## **School Days Missed in the Past 30 Days**

Figure (16): School Days Missed because of Sickness

Figure (17): School Days Missed because of Not Feeling Like to Go

Figure (18): School Days Missed because of Problems with School Administration

Figure (19): School Days Missed because of Problems with School Mates

87.3% 3.0% 2.3% 1.2% Total 4.0% 2.6% 1.8% 1.1% 89.5% Female 3.3% 2.7% 1.3% 85.7% Male 50.0% 60.0% 70.0% 80.0% 90.0% 100.0% ■ Never ■ 1 day ■ 2 days ■ 3-4 days ■ 5-6 days ■ 7 days or more

Figure (20): School Days Missed because of Suspension

Figure (21): School Days Missed because of other Reasons as Studying at Home

Figure (22): Students Working while Studying

Table (9): Working while Studying by Age Groups

|                      | Lowers | secondary (1 | 2-14 y) | Upper Secondary (15-17 y) |        |       |  |
|----------------------|--------|--------------|---------|---------------------------|--------|-------|--|
|                      | Male   | Female       | Total   | Male                      | Female | Total |  |
| Working students     | 14.0%  | 8.3%         | 17.0%   | 38.9%                     | 13.6%  | 29.0% |  |
| Regular work > 8hr/d | 9.6%   | 3.0%         | 6.6%    | 14.9%                     | 6.2%   | 11.5% |  |
| Regular work < 8hr/d | 5.0%   | 1.9%         | 3.6%    | 7.0%                      | 3.2%   | 5.5%  |  |
| Irregular work       | 9.5%   | 3.4%         | 6.8%    | 17.0%                     | 4.2%   | 12.0% |  |

23.9% of students of the sample, 17% of students aged 12-14y and 29% of students aged 15-17y reported working while studying, with higher rates among boys. 14.9% of male students aged from 15-17y reported working regularly > 8hr/d and 17% at irregular times, 9.6% of male students aged 12-14y reported working regularly > 8hr/d and 9.5% at irregular times. Figure 23 show types of work among students, 55.1% of working students joined technical work with highest rate among boys. 45.8% of working students reported starting to work at age 11-14 years.

Figure (23): Type of Work adopted by the Working School Students

## **Leisure Time Activity among Students**

The most common leisure time activity among students was watching TV, followed by surfing the net. Among boys, the third most common activity was playing sports, reading among girls.