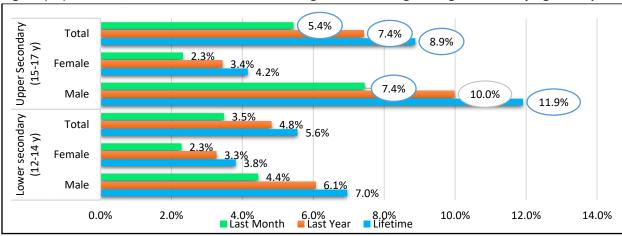

ng 1-2 cigarettes last year, 9.5% reported smoking  $\geq$  40, male students aged 15-17 years reported smoking larger amounts. 10.3% of students who smoked e-cigarettes reported smoking daily in the last month, male students aged 12-14 years showed higher rate (11.4%) of daily consumption. 31.2% of the students who use e-cigarettes; first try it at age  $\leq$  9 years, the rate was higher in girls than boys at that age. The onset of daily use of e-cigarettes smokers was reported by 23.3% with higher rate among girls at age of  $\leq$ 9, 10 and 12 years.

12.0% 9.9% 10.0% 8.4% 7.5% 8.0% 6.3% 6.3% 4.6% 6.0% 4.0% 3.4% 4.0% 2.3% 2.0% 0.0% life time last month last year Female **—**Total Male

Figure (38): Lifetime, Last Year and Last Month E-cigarette Smoking among the Students by Gender





Table (13): Frequency of E-Cigarette Smoking among users in Lifetime, Last year and Last Month

|                               | Lower Secondary (12-14y) |            |         | 11       |          | /4 F 4 7: A | \4/b ala samenla /12 17.\ |        |       |  |  |
|-------------------------------|--------------------------|------------|---------|----------|----------|-------------|---------------------------|--------|-------|--|--|
| Frequency                     | Lower 5                  | econdary ( | 12-14y) | Upper Se | econdary | (15-1/y)    | Whole sample (12-17y)     |        |       |  |  |
| rrequeriey                    | Male                     | Female     | Male    | Male     | Female   | Total       | Male                      | Female | Total |  |  |
| Lifetime