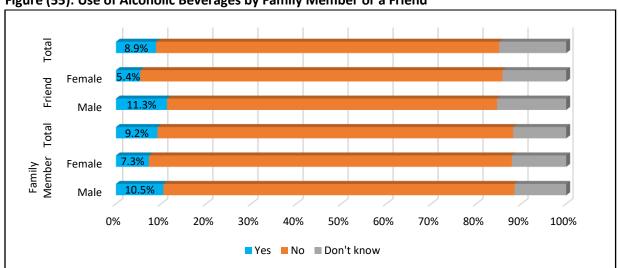

#### **B. Family Characteristics and Relationships**

Figure (9): Family Structure of the Students

Figure (10) Absence of Parents

72.6% of students were living with both parents, 16.7% their fathers were absent and 10.3% of mothers were absent. Reason of absence of parents in different age groups are shown in figure (11). Rate of absence of father <7 years of students' age comprised</p> 25.8% while the age of absence of mother <7 years was 16.6%.