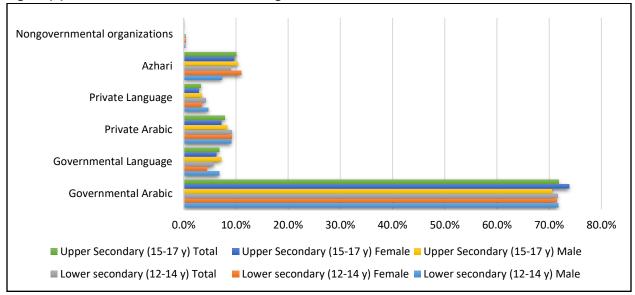

#### **Residence of Students**

Figure (2): Residence of Students

Figure (3): Distribution of the Students According to Different Egyptian Governorates

Figure (4): Distribution of Students According to Education Sectors

The figure shows that both genders and age groups of the sample are equally represented in different educational sectors. Governmental arabic sector represented around 70% of the sample as it is the major sector of education in the Egyptian educational system.