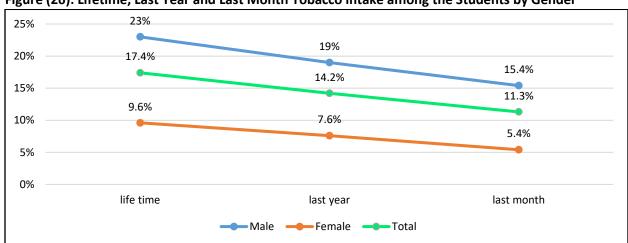

MedSPAD 2016 results revealed that the most used substance was Nicotine during lifetime (9%), last 12 months (4.9%), and last month (2.4%). The prevalence was higher among boys than among girls. After the exclusion of nicotine, the most frequently used substance during lifetime was Benzodiazepines (5.1%) followed by Alcohol (3.3%) and Organic Solvents (3.1%). The most substance used during the last 12 months was Alcohol (2.9%) followed by Organic Solvents (2.7%) and Cannabis (2.6%). The most used substance during the last month was found to be Organic Solvents (1.9%) followed by Benzodiazepines (1.7%) and Alcohol and Cannabis with the same rate of use (1.6%). Ecstasy was found to be a more popular stimulant than Cocaine among young people with lifetime prevalence (2.2%). 3.5% were polysubstance users, 6.3% of male students and 1.5% of female students. The prevalence of the regular use of any substance (excluding nicotine) was 1.48%, while the prevalence of the dependence syndrome (excluding nicotine dependence) was 0.86%.