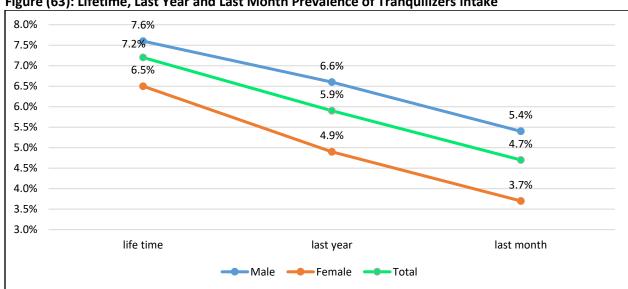

The lifetime prevalence of use of non-prescribed tranquilizers and sedatives intake was reported to be 7.2% among the whole studied sample. The last year and last month decreased to 5.9% and 4.7%, those rates are higher in boys than girls and in students aged 15-17 years reaching (8.2%, 6.7%, 5.4% resp). The gender difference was minimal among younger age (higher among girls) and evident in older age (higher among males). Nearly 40% of the users tend to intake non-prescribed tranquilizers for one-or two-times during last year, 8.6% reported intake 40 times or more. Age of 13 years old is considered the peak for starting use of tranquilizers (15.7%) particularly in females (16.9%). At the age of 9 years 14.2% of school students started using tranquilizers with higher rate among females.



Figure (63): Lifetime, Last Year and Last Month Prevalence of Tranquilizers intake







Figure (65): Frequency of Last Year Tranquilizers intake among Users

Table (23): Frequency of Non-prescribed Tranquilizer's intake Last Year among Users by Age Group

|            | Lower | Secondary 1 | 12-14y | Upper Secondary 15-17y |        |       |  |
|------------|-------|-------------|--------|------------------------|--------|-------|--|
|            | Male  | Female      | Total  | Male                   | Female | Total |  |
| 01-02      | 37.9% | 42.9%       | 40.0%  | 38.0%                  | 45.0%  | 40.2% |  |
| 03-05      | 14.9% | 17.9%       | 16.2%  | 19.5%                  | 20.2%  | 19.7% |  |
| 06-09      | 18.8% | 15.2%       | 17.3%  | 14.3%                  | 11.0%  | 13.3%