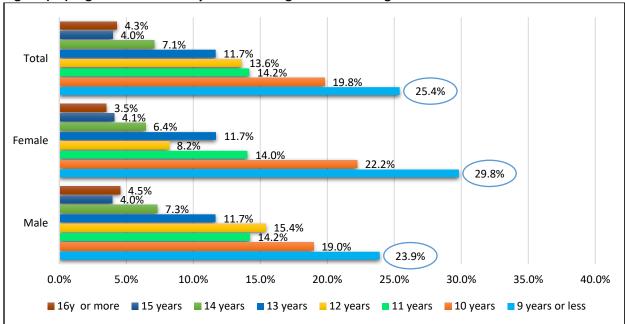

## **Age and Gender Distribution**

The final study sample comprised of 14,877 (58.6%) boys and 10,529 (41.4%) girls; their age ranged from 12-17 years. Students aged from 12-14 constituted 42.2% (n= 10,710) presenting the lower secondary (preparatory) school age. Students aged from 15-17 constituted 57.8% (n=14,696) of the sample which presents the upper secondary school age. Students aged 15 years comprised 31.9%, 14 years 30.2%- and 16-years students comprised 17.8% of the sample (n=4,519). The following tables describe the age and gender distribution in the sample in more details.

Table (5): Age and Gender Distribution of Students

| Acc      | Gen    | Total  |        |
|----------|--------|--------|--------|
| Age      | Male   | Female | lotai  |
| 12       | 320    | 323    | 643    |
| 12 years | 2.2%   | 3.1%   | 2.5%   |
| 12 years | 1245   | 1147   | 2392   |
| 13 years | 8.4%   | 10.9%  | 9.4%   |
| 14 years | 4372   | 3303   | 7675   |
| 14 years | 29.4%  | 31.4%  | 30.2%  |
| 1E veers | 4946   | 3171   | 8117   |
| 15 years | 33.2%  | 30.1%  | 31.9%  |
| 16 years | 2803   | 1716   | 4519   |
| 16 years | 18.8%  | 16.3%  | 17.8%  |
| 17 years | 1191   | 869    | 2057   |
| 17 years | 8.0%   | 8.3%   | 8.1%   |
| Total    | 14877  | 10529  | 25406  |
| IUlai    | 100.0% | 100.0% | 100.0% |

Figure (1): Gender Distribution among Different Age Groups of Students

Table (6): Distribution of Gender among Age Groups

| rable (o). Distribution of Center among Age Groups |                           |        |        |  |  |  |  |
|----------------------------------------------------|---------------------------|--------|--------|--|--|--|--|
| Gender                                             | Ag                        |        |        |  |  |  |  |
| Gender                                             | Lower secondary (12-14 y) | Total  |        |  |  |  |  |
| Mala                                               | 5937                      | 8940   | 14877  |  |  |  |  |
| Male                                               | 55.4%                     | 60.8%  | 58.6%  |  |  |  |  |
| Fomolo                                             | 4773                      | 5756   | 10529  |  |  |  |  |
| Female                                             | 44.6%                     | 39.2%  | 41.4%  |  |  |  |  |
| Total                                              | 10710                     | 14696  | 25406  |  |  |  |  |
|                                                    | 100.0%                    | 100.0% | 100.0% |  |  |  |  |