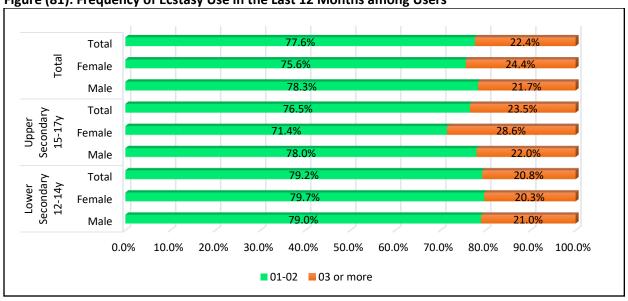

boys than girls, while the reported last year prevalence was 2.3%, with predominance of boys versus girls. It was evident that using once or twice represents threefold the prevalence of using more than 3 times or more. The average use in last month was 1.6% with highest reported among boys (1.9%) versus girls (1.1%). In general, the average use was slightly higher among students aged 15-17 years (2.8%, 2.3%, 1.7% resp) than those aged 12-14 years. The most reported age of first use of Ecstasy is age of 9 years and less in both males and females.

Figure (79): Lifetime, Last Year and Last Month Prevalence of Ecstasy intake



Figure (80): Lifetime, Last Year and Last Month Prevalence of Ecstasy Intake by Age Group



Figure (81): Frequency of Ecstasy Use in the Last 12 Months among Users



Figure (82): Age at First Ecstasy intake



#### Herion

### **Feasibility of Obtaining Herion**

Among all students 1.2% found it easy to obtain Heroin with more rates among boys than girls, students aged 15-17 years than those aged 12-14 years.

Total 0.9% 78.4% Female 1.4% 74.6% Male 1.3% 74 7% Total y 15-17y 78.4% 0.7% Female 72.3% 1.7% Male 78.3% 1.0% Total Lower 1.2% Female Male 0% 10% 20% 30% 40% 50% 60% 70% 80% 90% 100% ■ Impossible ■ Difficult ■ Easy ■ Don't know

Figure (83) Feasibility of Obtaining Herion

### **Use of Herion by Family Member or a Friend**

As declared from the students 5% had a family member and 4.6% had a friend's used Heroin. Boys recorded double the girls in detecting either family member or friend using Heroin. The differences between age groups were limi