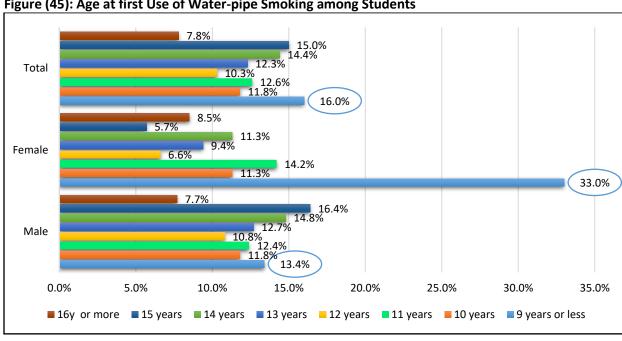

| 40.0%   | 38.0%                 | 40.8%  | 38.5% |  |  |
| Less than 1 a day  | 25.2%                    | 18.0%  | 23.4% | 22.0%   | 17.1%      | 21.3%   | 22.8%                 | 17.5%  | 21.9% |  |  |
| 1-5 a day          | 17.0%                    | 19.0%  | 17.5% | 18.8%   | 20.7%      | 19.1%   | 18.3%                 | 20.0%  | 18.6% |  |  |
| 6-10 a day         | 12.3%                    | 16.0%  | 13.2% | 9.4%    | 9.3%       | 9.4%    | 10.1%                 | 12.1%  | 10.5% |  |  |
| 11-20 a day        | 6.0%                     | 7.0%   | 6.2%  | 5.6%    | 5.0%       | 5.5%    | 5.7%                  | 5.8%   | 5.7%  |  |  |
| > 20 a day         | 6.3%                     | 2.0%   | 5.3%  | 4.6%    | 5.0%       | 4.6%    | 5.0%                  | 3.8%   | 4.8%  |  |  |







## **Chewing Tobacco**

#### **Feasibility of Obtaining Chewed Tobacco**

The feasibility of obtaining chewed tobacco was perceived as being easy among 2.9% of students aged 12-14 years and 3.8% for students 15-17 years. Such availability was easier for boys than girls in both groups.



Figure (47): Feasibility of Obtaining Chewing Tobacco among Students

#### **Presence of a Family Member or a Friend Chewing Tobacco among Students**

Chewing tobacco was noticed within family members than friends among students. More students aged 15-17 years reported a family member of a friend Chewing Tobacco than students aged 12-14 years with male predominance.

|                      | Lower | Secondary (1 | L2-14y) | Upper Secondary (15-17y) |        |       |  |
|----------------------|------