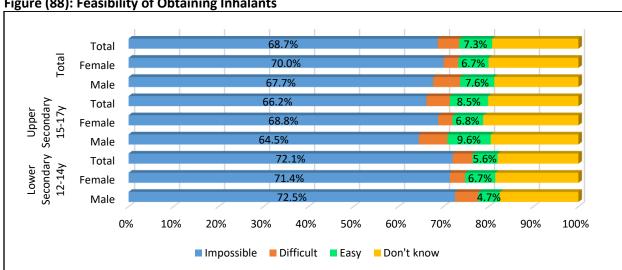

imes or more. 18% of students who used heroin reported first use at age of 9 years and less, the rate was higher in boys than girls at that age. Higher percentage of girls first try heroin at age of 12 years.

Figure (84): Lifetime, Last Year and Last Month Prevalence of Herion intake



Figure (85): Lifetime, Last Year and Last Month Prevalence of Herion intake by Age group







Figure (87): Age at First Herion intake



#### **Inhalants**

### **Feasibility of Obtaining Inhalants**

A relatively higher percentage of students reported easy feasibility of obtaining Inhalants than other illicit drugs (7.3%). It was reported variability among gender difference being more in boys than girls among students aged 15-17 years while easier for girls versus boys among students aged 12-14 years.



Figure (88): Feasibility of Obtaining Inhalants

## Use of Inhalants by Family Member or a Friend

From all students 7.5% reported inhalants intake by family members and 6.9% by friends. Boys reported this more than girls within both family members and friends among students aged 12-14 years. Interestingly, there was no gender differences in students aged 15-17 years.

| Table (29): Consumption of Inhalants by a Family Member or Friend |
|-------------------------------------------------------------------|
|-------------------------------------------------------------------|

| Inhalant's intake | Lower | Secondary 1       | .2-14y | Upper Secondary 15-17y |        |       |  |  |
|-------------------|-------|-------------------|--------|------------------------|--------|-------|--|--|
|