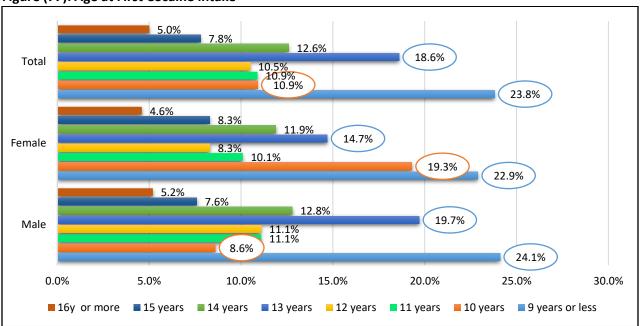

Figure (1): Gender Distribution among Different Age Groups of Students

Table (6): Distribution of Gender among Age Groups

| rable (o). Distribution of Center among Age Groups |                           |        |        |  |  |  |  |
|----------------------------------------------------|---------------------------|--------|--------|--|--|--|--|
| Gender                                             | Ag                        |        |        |  |  |  |  |
| Gender                                             | Lower secondary (12-14 y) | Total  |        |  |  |  |  |
| Mala                                               | 5937                      | 8940   | 14877  |  |  |  |  |
| Male                                               | 55.4%                     | 60.8%  | 58.6%  |  |  |  |  |
| Fomolo                                             | 4773                      | 5756   | 10529  |  |  |  |  |
| Female                                             | 44.6%                     | 39.2%  | 41.4%  |  |  |  |  |
| Total                                              | 10710                     | 14696  | 25406  |  |  |  |  |
|                                                    | 100.0%                    | 100.0% | 100.0% |  |  |  |  |