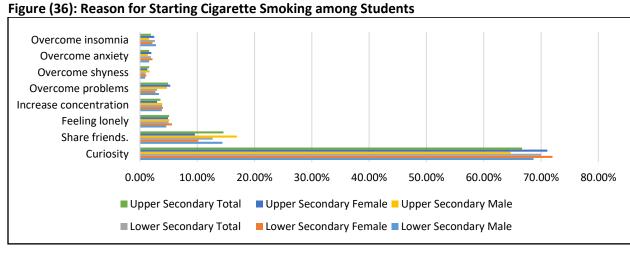

| 11-20 cigarettes/day | 5.6%                     | 2.9%   | 5.0%   | 7.8%                     | 3.3%   | 7.1%  | 7.2%                  | 3.2%   | 6.5%  |  |
| > 20 cigarettes/ day | 7.3%                     | 2.9%   | 6.4%   | 9.7%                     | 5.5%   | 9.1%  | 9.1%                  | 4.6%   | 8.4%  |  |







Figure (35): Age onset of Regular Daily Cigarette Smoking among Students

17.2% of the students using cigarettes reported age of first use at 9 years and less, higher percentage of girls reported starting smoking at that age (24.4%) than boys. Only 5.1% reported starting to smoke at age of 16 years. Again, higher percentage of girls reported regular use at age of 10 years and ≤9 years than boys. It is evident that girls start smoking cigarettes at earlier age than boys.



Curiosity was reported by most of students (around 70%) of different genders and both age groups as the reason for starting cigarettes smoking. With huge percentage gap came sharing friends as the second reason as mentioned by 12.7% and 14.9% of students aged 12-14 and 15-17 years, respectively.

## **E-Cigarette and Vapes**

#### **Feasibility of Obtaining E-Cigarettes**

The feasibility of obtaining e-cigarettes was claimed to be easier for students aged 15-17 years than students aged 12-14 years by nearly double the rate (6.4%, 3.8%), with evident gender difference as reported by boys more than girls.

Total Secondary Upper Female Male 3.8% Total Female Male 0.0% 10.0% 20.0% 30.0% 40.0% 50.0% 60.0% 70.0% 80.0% 90.0% 100.0% ■ Impossible ■ Difficult ■ Easy ■ Don't know

Figure (37): Fea