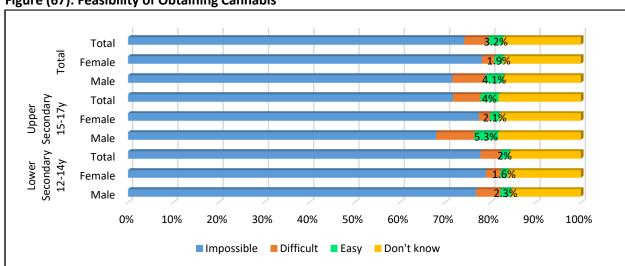

| 20.2%  | 19.7% |  |
| 06-09      | 18.8% | 15.2%       | 17.3%  | 14.3%                  | 11.0%  | 13.3% |  |
| 10-19      | 10.7% | 12.5%       | 11.5%  | 12.8%                  | 10.3%  | 12.0% |  |
| 20-39      | 10.7% | 3.8%        | 7.9%   | 6.3%                   | 3.9%   | 5.6%  |  |
| 40 or more | 6.9%  | 7.6%        | 7.2%   | 9.1%                   | 9.6%   | 9.2%  |  |



#### **Cannabis**

### **Feasibility of Obtaining Cannabis**

Most of the students reported that it is impossible and difficult to obtain Cannabis. Only 3.2% reported easy likelihood of obtaining it. The reported feasibility of obtaining Cannabis among students aged 15-17 years was double that of students aged 12-14 years. Boys reported higher likelihood to obtain it than girls at both age groups.



Figure (67): Feasibility of Obtaining Cannabis

## **Use of Cannabis by Family Member or a Friend**

The presence of family members using Cannabis was reported by 8.2% of the students, more among boys (9.7%) than girls (6%). Having friend using Cannabis was reported by 7.9%, and this was much higher in boys (10.3%) versus girls (4.5%). This observation was increased among age groups being higher among students aged 15-17 years than students aged 12-14 years.

Table (24): Consumption of Cannabis by a Family Member or Friend

| Connobio intoleo | Lower | Secondary 1 | 2-14y | Upper Secondary 15-17y |             |      |  |
|------------------|-------|-------------|-------|------------------------|-------------|------|--|
| Cannabis intake  | Male  | Female      | Total | Male