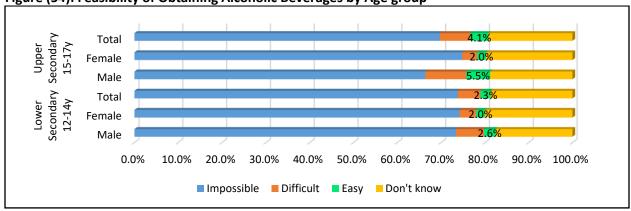

Figure (13): Satisfaction with Relationships

Most of the students were satisfied with their relationships with family, friends, classmates, teachers, and school administration. Only 6% were unsatisfied with school admistration and 3.5% were unsatisfied with their teachers.