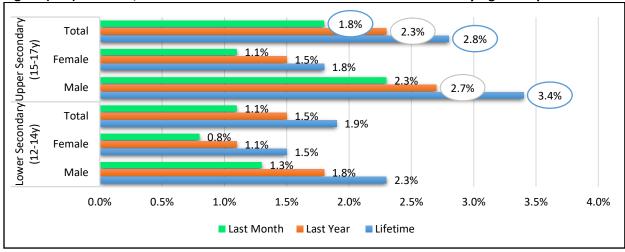

f the users of Spice and Voodoo use it once or twice, while Strox users reported using it with higher frequency, Voodoo was the least to be used in higher frequencies. Females showed higher consumption of Spice in both age groups. The most common age reported for first use was age of ≤9 years.

Figure (98): Lifetime, Last Year and Last Month Prevalence of Spice Intake



Figure (99): Lifetime, Last Year and Last Month Prevalence of Voodoo Intake



Figure (100): Lifetime, Last Year and Last Month Prevalence of Strox Intake



Figure (101): Lifetime, Last Year, Last Month Prevalence of Spice by Age Groups



Figure (102): Lifetime, Last Year and Last Month Prevalence of Voodoo Intake by Age Groups



Figure (103): Lifetime, Last Year and Last Month Prevalence of Strox Intake by Age Groups



Table (32) Frequency of Intake of New Active Substances Spice, Voodoo, Strox Last Year among Users

| Frequency |            | Lower S | econdary ( | 12-14y) | Upper Secondary (15-17y) |        |       | Whole Sample (12-17) |        |       |
|-----------|------------|---------|------------|---------|--------------------------|--------|-------|----------------------|--------|-------|
|           |            | Male    | Female     | Total   | Male                     | Female | Total | Male                 | Female | Total |
|           | 1-2        | 50.0%   | 51.9%      | 50.6%   | 51.8%                    | 35.3%  | 46.7% | 51.2%                | 41.0%  | 48.0% |
|           | 3-5        | 22.4%   | 11.1%      | 18.8%   | 22.8%                    | 11.8%  | 19.4% | 22.7%