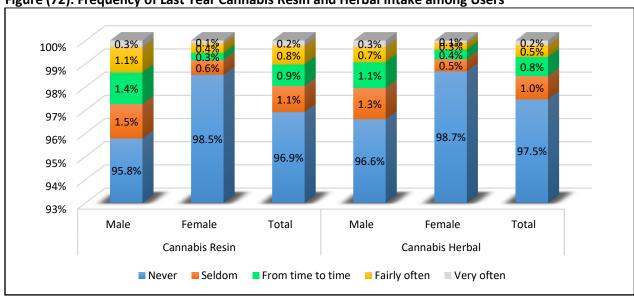

-------------|--------|-------|--|
|            | Male  | Female      | Total  | Male                   | Female | Total |  |
| 01-02      | 35.4% | 33.3%       | 34.8%  | 36.8%                  | 44.3%  | 38.1% |  |
| 03-05      | 19.5% | 14.3%       | 18.1%  | 19.3%                  | 21.6%  | 19.7% |  |
| 06-09      | 16.5% | 20.6%       | 17.6%  | 14.8%                  | 10.2%  | 14.0% |  |
| 10-19      | 17.1% | 19.0%       | 17.6%  | 16.4%                  | 11.4%  | 15.5% |  |
| 20-39      | 3.7%  | 6.3%        | 4.4%   | 7.5%                   | 8.0%   | 7.6%  |  |
| 40 or more | 7.9%  | 6.3%        | 7.5%   | 5.2%                   | 4.5%   | 5.1%  |  |

Figure (71): Age at First Cannabis intake



Figure (72): Frequency of Last Year Cannabis Resin and Herbal intake among Users



#### Cocaine

### **Feasibility of Obtaining Cocaine**

Most of the students reported that it is impossible and difficult to obtain Cocaine. Only 1.2% reported easy likelihood of obtaining it, with higher rate reported among male students aged 15-17 years (1.8%).



## **Use of Cocaine by Family Member or a Friend**

The presence of family members using Cocaine was reported by 5.8% of the students while prescence of a friend using Cocaine was reported by 5.6%. No marked differences were noticed among gender or age groups.

Table (26): Consumption of Cocaine by a Family Member or Friend

| Cocaine intake | Lower | Secondary 1 | 2-14y | Upper Secondary 15-17y |        |       |  |
|----------------|-------|-------------|-------|------------------------|--------|-------|--|
| Cocame intake