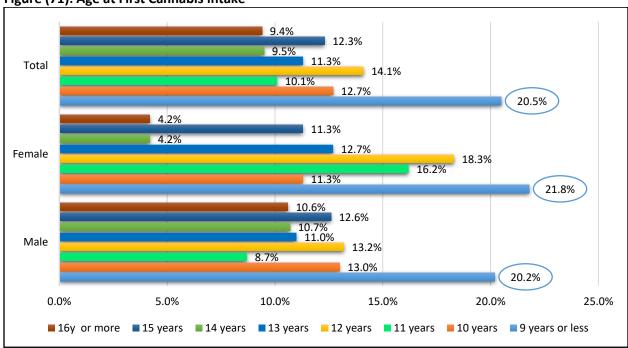

5-17y |        |       |  |
|------------|-------|-------------|--------|------------------------|--------|-------|--|
|            | Male  | Female      | Total  | Male                   | Female | Total |  |
| 01-02      | 35.4% | 33.3%       | 34.8%  | 36.8%                  | 44.3%  | 38.1% |  |
| 03-05      | 19.5% | 14.3%       | 18.1%  | 19.3%                  | 21.6%  | 19.7% |  |
| 06-09      | 16.5% | 20.6%       | 17.6%  | 14.8%                  | 10.2%  | 14.0% |  |
| 10-19      | 17.1% | 19.0%       | 17.6%  | 16.4%                  | 11.4%  | 15.5% |  |
| 20-39      | 3.7%  | 6.3%        | 4.4%   | 7.5%                   | 8.0%   | 7.6%  |  |
| 40 or more | 7.9%  | 6.3%        | 7.5%   | 5.2%                   | 4.5%   | 5.1%  |  |

Figure (71): Age at First Cannabis intake



Figure (72): Frequency of Last Year Cannabis Resin and Herbal intake among Users



#### Cocaine

### **Feasibility of Obtaining Cocaine**

Most of the students reported that it is impossible and difficult to obtain Cocaine. Only 1.2% reported easy likelihood of obtaining it, with higher rate reported among male students aged 15-17 years (1.8%).



## **Use of Cocaine by Family Member or a Friend**

The presence of family members using Cocaine was reported by 5.8% of the students while prescence of a friend using Cocaine was reported by 5.6%. No marked differences were noticed among gender or age groups.

Table (26): Consumption of Cocaine by a Family Member or Friend

| Cocaine intake | Lower | Secondary 1 | 2-14y | Upper Secondary 15-17y |        |       |  |
|----------------|-------|