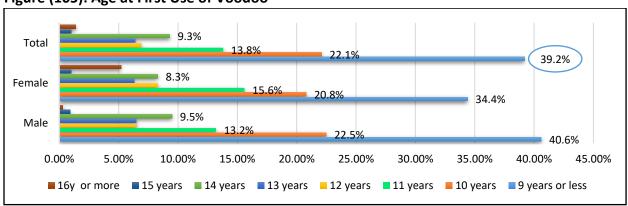

x     | 3-5        | 33.8%   | 14.7%      | 28.1%   | 24.7%                    | 23.9%  | 24.5% | 27.5%                | 20.8%  | 25.6% |
|           | 6-9        | 11.3%   | 14.7%      | 12.3%   | 12.4%                    | 22.4%  | 15.1% | 12.0%                | 19.8%  | 14.2% |
|           | 10-19      | 8.8%    | 0.1%       | 6.1%    | 6.2%                     | 4.5%   | 5.7%  | 7.0%                 | 3.0%   | 5.8%  |
|           | 20-39      | 3.8%    | 8.8%       | 5.3%    | 6.2%                     | 1.5%   | 4.9%  | 5.4%                 | 4.0%   | 5.0%  |
|           | 40 or more | 10.0%   | 8.8%       | 9.6%    | 7.9%                     | 4.5%   | 6.9%  | 8.5%                 | 5.9%   | 7.8%  |

Figure (104): Age at First Use of Spice



Figure (105): Age at First Use of Voodoo



Figure (106): Age at First Use of Strox



## **Overall Prevalence of Illicit Drugs**

Last year prevalence of illicit drugs in the current study reached **16.4%** among all students aged 12-17 years. The prevalence was higher among **students aged 15-17 years** reaching **18.4%**. There was gender difference evident in the elder students' group with higher rate among males, however in younger students' group there was no difference between males and females.

Table (33) Prevalence of All Illicit Drugs among the Students by Gender and Age

| Prevalence | Lower S | econdary ( | (12-14y) | Upper S | econdary ( | (15-17y) | Whole sample (12-17y) |        |       |  |
|------------|---------|------------|----------|---------|------------|----------|-----------------------|--------|-------|--