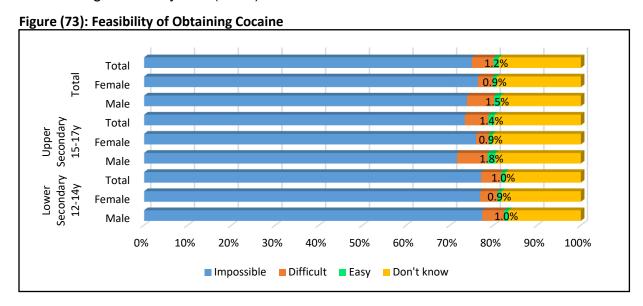

%                  | 21.6%  | 19.7% |  |
| 06-09      | 16.5% | 20.6%       | 17.6%  | 14.8%                  | 10.2%  | 14.0% |  |
| 10-19      | 17.1% | 19.0%       | 17.6%  | 16.4%                  | 11.4%  | 15.5% |  |
| 20-39      | 3.7%  | 6.3%        | 4.4%   | 7.5%                   | 8.0%   | 7.6%  |  |
| 40 or more | 7.9%  | 6.3%        | 7.5%   | 5.2%                   | 4.5%   | 5.1%  |  |

Figure (71): Age at First Cannabis intake



Figure (72): Frequency of Last Year Cannabis Resin and Herbal intake among Users



#### Cocaine

### **Feasibility of Obtaining Cocaine**

Most of the students reported that it is impossible and difficult to obtain Cocaine. Only 1.2% reported easy likelihood of obtaining it, with higher rate reported among male students aged 15-17 years (1.8%).



## **Use of Cocaine by Family Member or a Friend**

The presence of family members using Cocaine was reported by 5.8% of the students while prescence of a friend using Cocaine was reported by 5.6%. No marked differences were noticed among gender or age groups.

Table (26): Consumption of Cocaine by a Family Member or Friend

| Cocaine intake | Lower | Secondary 1 | 2-14y | Upper Secondary 15-17y |        |       |  |
|----------------|-------|-------------|-------|------------------------|--------|-------|--|
| Cocame intake  | Male  | Female      | Total | Male                   | Female | Total |  |
| Family Member  | 6.7%  | 3.5%        | 5.3%  | 6.9%                   | 5.0%   | 6.2%  |  |
| Friend         | 6.3%  | 3.2%        | 4.9%  | 7.3%                   | 4.2%   | 6.1%  |  |