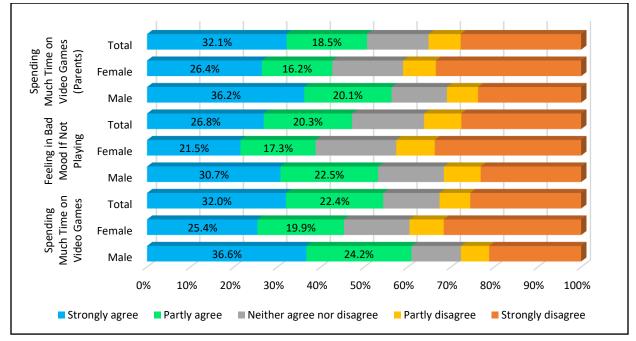

# **Cannabis Use by Students**

**3.8%** of students had used Cannabis at least once in their lifetime, **3.3%** at last year and **2.7%** at last month. Boys reported Cannabis use to more than girls, the rate increased among **students aged 15-17 years** to reach **(4.5%, 3.9%, 3.2%)**. Nearly 37% of them reported using it once or twice last year, 5.8% reported intake 40 times or more, with higher rate among males, students aged 12-14 years showed higher consumption. The most reported age of first use of Cannabis is age of  $\leq$  9 years in both boys and girls. Frequency of last year Cannabis resin and herbal intake were 1.9% and 1.5% resp with

higher rates among males and students aged 15-17 years. On analysing the **CAST** questions indicating Cannabis use disorder it was found that **8.3%** of Cannabis users scored positive, they represent **0.8%** of the whole sample. Students scoring positive in **CAST** were more among males, 15-17 age group.