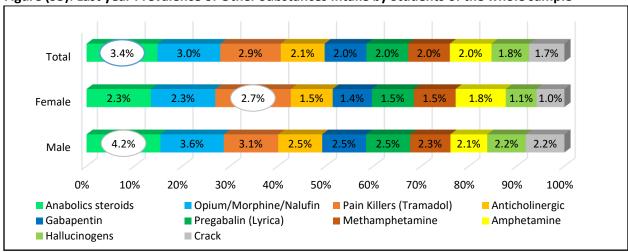

|                      | Lowers | secondary (1 | 2-14 y) | Upper Secondary (15-17 y) |        |       |  |
|----------------------|--------|--------------|---------|---------------------------|--------|-------|--|
|                      | Male   | Female       | Total   | Male                      | Female | Total |  |
| Working students     | 14.0%  | 8.3%         | 17.0%   | 38.9%                     | 13.6%  | 29.0% |  |
| Regular work > 8hr/d | 9.6%   | 3.0%         | 6.6%    | 14.9%                     | 6.2%   | 11.5% |  |
| Regular work < 8hr/d | 5.0%   | 1.9%         | 3.6%    | 7.0%                      | 3.2%   | 5.5%  |  |
| Irregular work       | 9.5%   | 3.4%         | 6.8%    | 17.0%                     | 4.2%   | 12.0% |  |