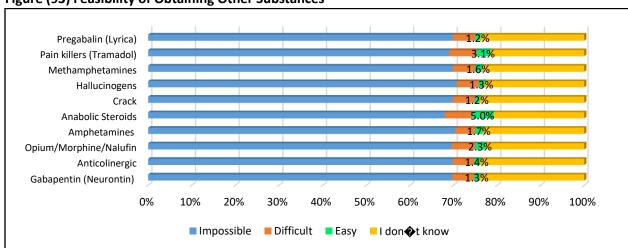

|                      | Lowers | secondary (1 | 2-14 y) | Upper Secondary (15-17 y) |        |       |  |
|----------------------|--------|--------------|---------|---------------------------|--------|-------|--|
|                      | Male   | Female       | Total   | Male                      | Female | Total |  |
| Working students     | 14.0%  | 8.3%         | 17.0%   | 38.9%                     | 13.6%  | 29.0% |  |
| Regular work > 8hr/d | 9.6%   | 3.0%         | 6.6%    | 14.9%                     | 6.2%   | 11.5% |  |
| Regular work < 8hr/d | 5.0%   | 1.9%         | 3.6%    | 7.0%                      | 3.2%   | 5.5%  |  |
| Irregular work       | 9.5%   | 3.4%         | 6.8%    | 17.0%                     | 4.2%   | 12.0% |  |