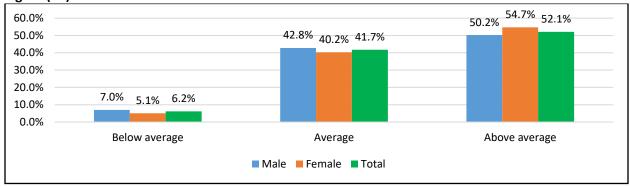

#### C. Academic Performance, Working and Activities

More than half of the students reported above average school performance. Boys aged 15-17 years showed the highest rate of below average performance among the sample (8.1%) and 3.5% of them failed in one or more subjects last year.