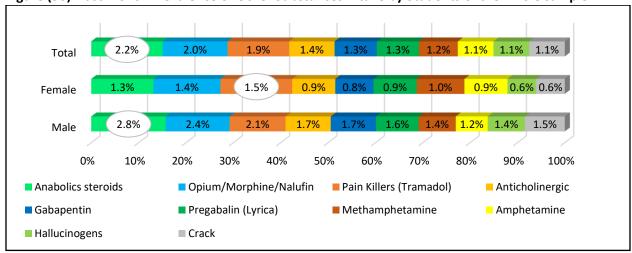

MedSPAD 2016 results revealed that the most used substance was Nicotine during lifetime (9%), last 12 months (4.9%), and last month (2.4%). The prevalence was higher among boys than among girls. After the exclusion of nicotine, the most frequently used substance during lifetime was Benzodiazepines (5.1%) followed by Alcohol (3.3%) and Organic Solvents (3.1%). The most substance used during the last 12 months was Alcohol (2.9%) followed by Organic Solvents (2.7%) and Cannabis (2.6%). The most used substance during the last month was found to be Organic Solvents (1.9%) followed by Benzodiazepines (1.7%) and Alcohol and Cannabis with the same rate of use (1.6%). Ecstasy was found to be a more popular stimulant than Cocaine among young people with lifetime prevalence (2.2%). 3.5% were polysubstance users, 6.3% of male students and 1.5% of female students. The prevalence of the regular use of any substance (excluding nicotine) was 1.48%, while the prevalence of the dependence syndrome (excluding nicotine dependence) was 0.86%.