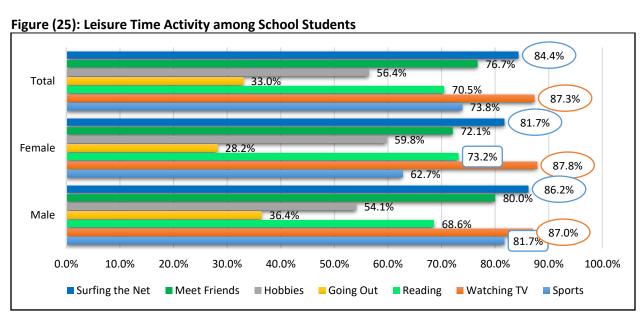

23.9% of students of the sample, 17% of students aged 12-14y and 29% of students aged 15-17y reported working while studying, with higher rates among boys. 14.9% of male students aged from 15-17y reported working regularly > 8hr/d and 17% at irregular times, 9.6% of male students aged 12-14y reported working regularly > 8hr/d and 9.5% at irregular times. Figure 23 show types of work among students, 55.1% of working students joined technical work with highest rate among boys. 45.8% of working students reported starting to work at age 11-14 years.

Figure (23): Type of Work adopted by the Working School Students