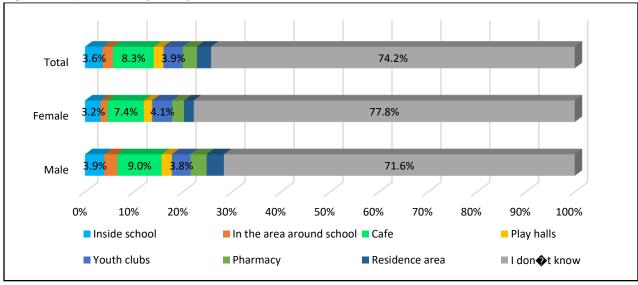

%
24.5%
21.0%
19.2%
Regular smoking

CIGARETTE
E-CIGARETTE
WATERPIPE

### **Alcohol Beverages**





More than one third of the sample did not know the risk of alcohol beverages intake. Boys perceived it as less risky than girls. 15.8% of students perceived occasional intake as of no or minimal risk. Higher amount of intake was slightly perceived as carrying higher risk.



Figure (118): Risk Perception for Occasional and Regular Use of Tranquilizers

Figure (119): Risk Perception for Occasional and Regular Use of Cannabis







Higher rate of students perceived occasional and regular use of tranquilizers as less risky than occasional and regular use of cannabis. Meanwhile, they perceived occasional use of other substances as more risky than occasional use of tranquilizers and cannabis.



Figure (121): Availability of Psychoactive Substances

Most of students did not know where the psychoactive substances are available. Higher rate of boys knew the places where substances are available. They reported that substances are available in coffee shops, at their residence and inside schools.



Figure (122): Source of Getting Support in Case of Problem with alcohol and/or drugs

Higher rates of students reported that if they have a problem with alcohol and/or drugs, they can seek help of a family member followed by doctor or psychologist followed by addiction service or religious man.

#### **Addictive Behaviors**

#### **Social Networks**

In the last 7 days prior to the study 59.6% of students spent time on social networks during non-school days, 53.4% on school days. They spe