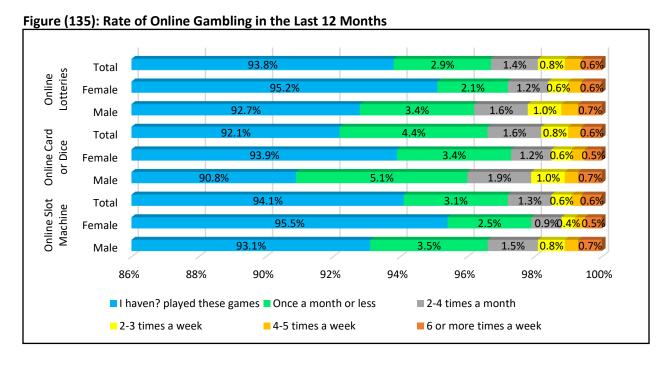

Curiosity was reported by most of students (around 70%) of different genders and both age groups as the reason for starting cigarettes smoking. With huge percentage gap came sharing friends as the second reason as mentioned by 12.7% and 14.9% of students aged 12-14 and 15-17 years, respectively.