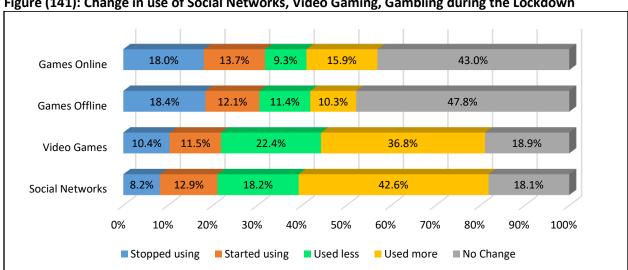

Total Secondary Upper Female Male 3.8% Total Female Male 0.0% 10.0% 20.0% 30.0% 40.0% 50.0% 60.0% 70.0% 80.0% 90.0% 100.0% ■ Impossible ■ Difficult ■ Easy ■ Don't know

Figure (37): Feasibility of Obtaining E-Cigarettes reported by students

#### Presence of a Family Member or a Friend E-Cigarette Smoker among Students

The students reported nearly equal rates of presence of family member smoker ecigarettes in both age groups while the presence of friend e-cigarette smoker was more common among students aged 15-17 years than those aged 12-14 years. 17.8% of boys aged 15-17 years reported having a friend smoking e-cigarette.

| Table (12). I reserve of a raining member of a riversa 2 significant among statements |       |              |        |                          |        |       |  |  |  |
|---------------------------------------------------------------------------------------|-------|--------------|--------|--------------------------|--------|-------|--|--|--|
|                                                                                       | Lower | Secondary (1 | 2-14y) | Upper Secondary (15-17y) |        |       |  |  |  |
|                                                                                       | Male  | Female       | Total  | Male                     | Female | Total |  |  |  |
| Family Member                                                                         | 17.2% | 14.6%        | 16.0%  | 17.2%                    | 15.9%  | 16.7% |  |  |  |
| Friend                                                                                | 11.2% | 5.0%         | 8.4%   | 17.8%                    | 5.6%   | 13.0% |  |  |  |