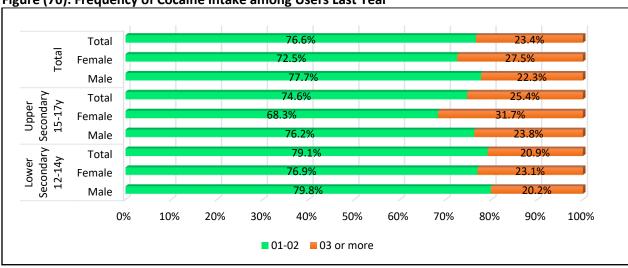

Figure (1): Gender Distribution among Different Age Groups of Students

Table (6): Distribution of Gender among Age Groups

| rable (o). Distribution of Center among Age Groups |                           |        |        |  |  |  |  |
|----------------------------------------------------|---------------------------|--------|--------|--|--|--|--|
| Gender                                             | Ag                        |        |        |  |  |  |  |
| Gender                                             | Lower secondary (12-14 y) | Total  |        |  |  |  |  |
| Mala                                               | 5937                      | 8940   | 14877  |  |  |  |  |
| Male                                               | 55.4%                     | 60.8%  | 58.6%  |  |  |  |  |
| Fomolo                                             | 4773                      | 5756   | 10529  |  |  |  |  |
| Female                                             | 44.6%                     | 39.2%  | 41.4%  |  |  |  |  |
| Total                                              | 10710                     | 14696  | 25406  |  |  |  |  |
|                                                    | 100.0%                    | 100.0% | 100.0% |  |  |  |  |