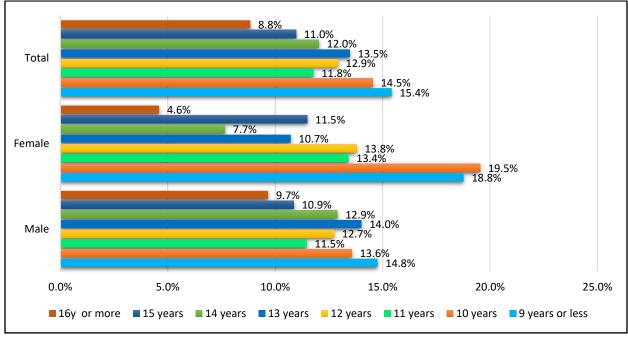

|  |
| < 1 cigarette/day    | 19.2%                    | 23.3%  | 20.0%  | 18.7%                    | 20.9%  | 19.0% | 18.9%                 | 21.8%  | 19.3% |  |
| 1-5 cigarettes/day   | 20.2%                    | 20.4%  | 20.2%  | 21.9%                    | 29.7%  | 23.0% | 21.5%                 | 26.3%  | 22.3% |  |
| 6-10 cigarettes/day  | 16.9%                    | 13.6%  | 16.2%  | 12.8%                    | 9.3%   | 12.4% | 13.9%                 | 10.9%  | 13.4% |  |
| 11-20 cigarettes/day | 5.6%                     | 2.9%   | 5.0%   | 7.8%                     | 3.3%   | 7.1%  | 7.2%                  | 3.2%   | 6.5%  |  |
| > 20 cigarettes/ day | 7.3%                     | 2.9%   | 6.4%   | 9.7%                     | 5.5%   | 9.1%  | 9.1%                  | 4.6%   | 8.4%  |  |







Figure (35): Age onset of Regular Daily Cigarette Smoking among Students

17.2% of the students using cigarettes reported age of first use at 9 years and less, higher percentage of girls reported starting smoking at that age (24.4%) than boys. Only 5.1% reported starting to smoke at age of 16 years. Again, higher percentage of girls reported regular use at age of 10 years and ≤9 years than boys. It is evident that girls start smoking cigarettes at earlier age than boys.



Curiosity was reported by most of students (around 70%) of different genders and both age groups as the reason for starting cigarettes smoking. With huge percentage gap came sharing friends as the second reason as mentioned by 12.7% and 14.9% of students aged 12-14 and 15-17 years, respectively.

## **E-Cigarette and V