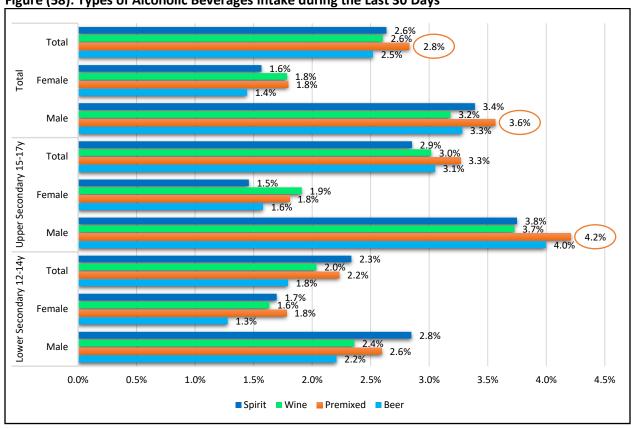

|        | Last Mon | th        |        |       |           |        |
| 01-02      | 32.4% | 29.6%       | 31.6%  | 35.8%    | 33.9%     | 35.5%  | 34.9% | 32.1%     | 34.3%  |
| 03-05      | 16.2% | 18.5%       | 16.9%  | 15.2%    | 17.4%     | 15.6%  | 15.5% | 17.9%     | 16.0%  |
| 06-09      | 20.0% | 24.7%       | 21.4%  | 17.2%    | 12.8%     | 16.4%  | 18.0% | 17.9%     | 18.0%  |
| 10-19      | 15.7% | 11.1%       | 14.3%  | 16.8%    | 11.9%     | 16.0%  | 16.5% | 11.6%     | 15.5%  |
| 20-39      | 8.1%  | 6.2%        | 7.5%   | 6.3%     | 12.8%     | 7.5%   | 6.8%  | 10.0%     | 7.5%   |
| 40 or more | 7.6%  | 9.9%        | 8.3%   | 8.5%     | 11.0%     | 9.0%   | 8.3%  | 10.5%     | 8.8%   |

Figure (58): Types of Alcoholic Beverages intake during the Last 30 Days



Alcoholic Beverages use in last month reached 3.5% with higher rates among male students aged 15-17 years. Premixed alcohol e.g ID intake showed slightly higher rate than other types. However, around 50% of students reported intake once or twice. Binge was reported by 4.7% of students with higher frequency among students aged 15-17 years (7.2%). However, most of students reported it once or twice.

Table (20): Frequency of intake of Types of Alcoholic Beverages during the Last 30 Days among users

| Frances    |       | Secondary |       |        | Secondary |       |       | sample (1 |       |
|------------|-------|-----------|-------|--------|-----------|-------|-------|-----------|-------|
| Frequency  | Male  | Female    | Total | Male   | Female    | Total | Male  | Female    | Tot