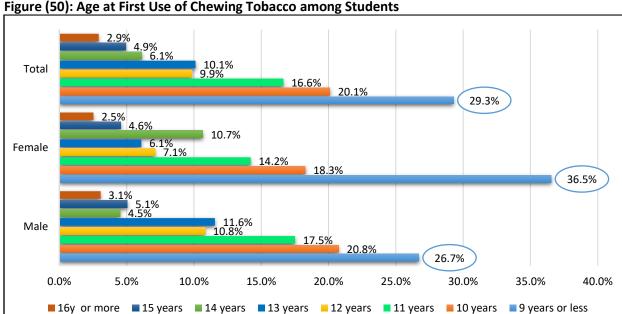

| Less than 1 a week | 40.8% | 41.0%        | 40.8%  | 34.7%   | 41.9%       | 36.1%   | 36.5%                 | 41.4%  | 37.8% |  |
| Less than 1 a day  | 25.0% | 22.9%        | 24.2%  | 28.5%   | 25.7%       | 27.9%   | 27.4%                 | 24.3%  | 26.6% |  |
| 1-5 a day          | 15.2% | 16.2%        | 15.6%  | 17.6%   | 16.2%       | 17.3%   | 16.9%                 | 16.2%  | 16.7% |  |
| 6-10 a day         | 8.2%  | 12.4%        | 9.7%   | 11.9%   | 10.5%       | 11.6%   | 10.7%                 | 11.4%  | 10.9% |  |
| 11-20 a day        | 4.9%  | 3.8%         | 4.5%   | 3.8%    | 1.9%        | 3.4%    | 4.1%                  | 2.9%   | 3.8%  |  |
| > 20 a day         | 6.0%  | 3.8%         | 5.2%   | 3.6%    | 3.8%        | 3.6%    | 4.3%                  | 3.8%   | 4.2%  |  |









#### **Alcohol**

## **Feasibility of Obtaining Alcoholic Beverages**

Figure (52): Feasibility of Obtaining Alcoholic Beverages

Most of the sample reported that it is impossible and difficult to obtain alcoholic beverages. Beer was reported by higher rate of students for easy access compared to other beverages: 5.4% of the sample, 4% of students aged 12-14 and 6.4% of students aged 15-17 years. Higher rates of male students than girls reported easy access to all alcoholic beverages with higher rates for Beer particularly boys aged 15-17 years (8.6%). Also, higher rates of students aged 15-17 years (4.1%) reported easy access to alcoholic beverages than students aged 12-15 years (2.3%).



6.6 5.4 Beer 0.0% 40.0% 80.0% 100.0% 20.0% 60.0% ■ Impossible
■ Difficult
■ Easy Don't know