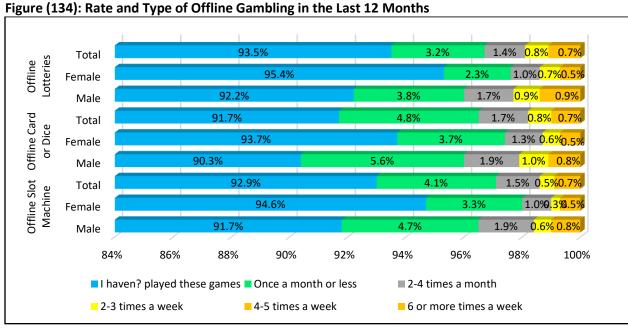

Curiosity was reported by most of students (around 70%) of different genders and both age groups as the reason for starting cigarettes smoking. With huge percentage gap came sharing friends as the second reason as mentioned by 12.7% and 14.9% of students aged 12-14 and 15-17 years, respectively.