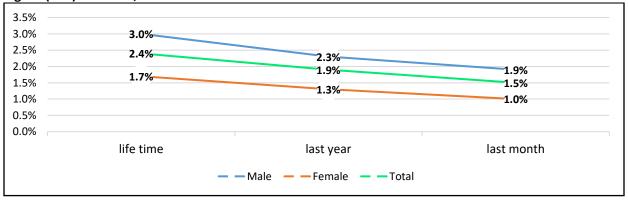

MedSPAD 2016 results revealed that the most used substance was Nicotine during lifetime (9%), last 12 months (4.9%), and last month (2.4%). The prevalence was higher among boys than among girls. After the exclusion of nicotine, the most frequently used substance during lifetime was Benzodiazepines (5.1%) followed by Alcohol (3.3%) and Organic Solvents (3.1%). The most substance used during the last 12 months was Alcohol (2.9%) followed by Organic Solvents (2.7%) and Cannabis (2.6%). The most used substance during the last month was found to be Organic Solvents (1.9%) followed by Benzodiazepines (1.7%) and Alcohol and Cannabis with the same rate of use (1.6%). Ecstasy was found to be a more popular stimulant than Cocaine among young people with lifetime prevalence (2.2%). 3.5% were polysubstance users, 6.3% of male students and 1.5% of female students. The prevalence of the regular use of any substance (excluding nicotine) was 1.48%, while the prevalence of the dependence syndrome (excluding nicotine dependence) was 0.86%.