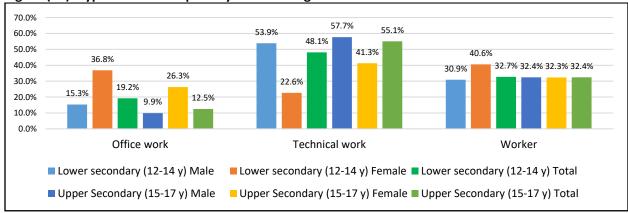

## **School Days Missed in the Past 30 Days**

Figure (16): School Days Missed because of Sickness

Figure (17): School Days Missed because of Not Feeling Like to Go

Figure (18): School Days Missed because of Problems with School Administration

Figure (19): School Days Missed because of Problems with School Mates

87.3% 3.0% 2.3% 1.2% Total 4.0% 2.6% 1.8% 1.1% 89.5% Female 3.3% 2.7% 1.3% 85.7% Male 50.0% 60.0% 70.0% 80.0% 90.0% 100.0% ■ Never ■ 1 day ■ 2 days ■ 3-4 days ■ 5-6 days ■ 7 days or more