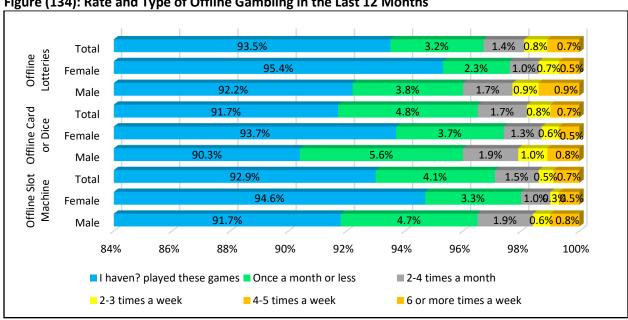

Curiosity was reported by most of students (around 70%) of different genders and both age groups as the reason for starting cigarettes smoking. With huge percentage gap came sharing friends as the second reason as mentioned by 12.7% and 14.9% of students aged 12-14 and 15-17 years, respectively.