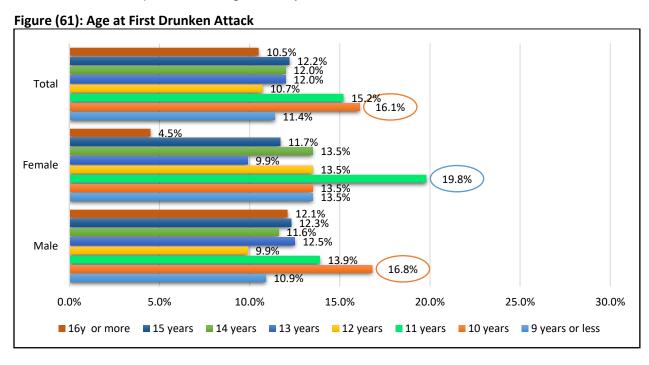

| 15.0% | 20.0%     | 16.2%  |
| 10-19                                  | 12.3% | 12.3%       | 12.3% | 12.2%     | 7.1%      | 11.2%  | 12.3% | 9.3%      | 11.6%  |
| 20-39                                  | 5.2%  | 4.6%        | 5.0%  | 10.4%     | 4.7%      | 9.2%   | 8.7%  | 4.7%      | 7.8%   |
| 40 or more                             | 6.5%  | 7.7%        | 6.8%  | 4.6%      | 2.4%      | 4.1%   | 5.2%  | 4.7%      | 5.1%   |



Figure (60): Age at First Alcohol Beverage intake

19.1% of the students reporting alcohol intake started at age of 9 or less, 24.5% of female students who reported alcohol intake starts at that age compared to 17.6% of males. 19.8% of females using alcohol reported first drunken attack at age of 11 years while 16.8% of males reported it at age of 10 years.



# **Illicit Drugs**

# **Nonprescribed Tranquilizers and Sedatives**

### **Feasibility of Obtaining Tranquilizers**

The feasibility of non-prescribed Tranquilizers was perceived as easy by 5.4% of school students, with nullable difference between girls and boys. However, this accessability increased from 4.3% among students aged 12-14 years to 6.2% among students aged 15-17 years.



Figure (62): Feasibility of obtaining Tranquilizers

# Use of Tranquilizers by Family Member or a Friend

A total of 10.7% of students reported the presence of family members consuming Tranquilizers while 8.6% reported having a friend consuming it. Higher percentage of students aged 15-17 years reported having a family member or a friend consuming Tranquilizer with evident gender difference between boys (1