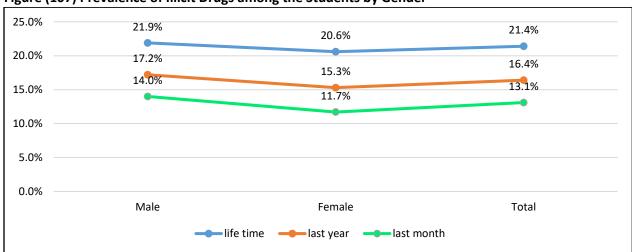

( | (12-14y) | Upper S | econdary ( | (15-17y) | Whole sample (12-17y) |        |       |  |
|------------|---------|------------|----------|---------|------------|----------|-----------------------|--------|-------|--|
| Prevalence | Male    | Female     | Total    | Male    | Female     | Total    | Male                  | Female | Total |  |
| Lifetime   | 17.4%   | 19.4%      | 18.3%    | 25.0%   | 21.6%      | 23.7%    | 21.9%                 | 20.6%  | 21.4% |  |
| Last Year  | 13.6%   | 13.6%      | 13.6%    | 19.6%   | 16.7%      | 18.4%    | 17.2%                 | 15.3%  | 16.4% |  |
| Last Month | 11.0%   | 10.6%      | 10.8%    | 16.1%   | 12.5%      | 14.7%    | 14.0%                 | 11.7%  | 13.1% |  |

Figure (107) Prevalence of Illicit Drugs among the Students by Gender



Figure (108) Lifetime, Last year, Last Month Prevalence of Illicit Drugs by Age Group





Figure (109) Age of Onset of Illicit Drugs





Illicit drugs reported by students to be easily obtained were inhalants followed by tranquiliers followed by anabolic steroids which is matching with higher rates of their reported use.

#### **Trends compared to MedSPAD 2016**

The following trend analysis was done between the last 12 months prevalence of substance use reported in the MedSPAD 2016 survey and the current survey 2020. The sample of the MedSPAD 2016 included 10,648 students (4385 boys, 6263 girls) from upper secondary schools with age range 14-17 years, (49.4%) were 16 years old. Therefore, we used the last 12 months prevalence of substance use figures of upper secondary school age grou