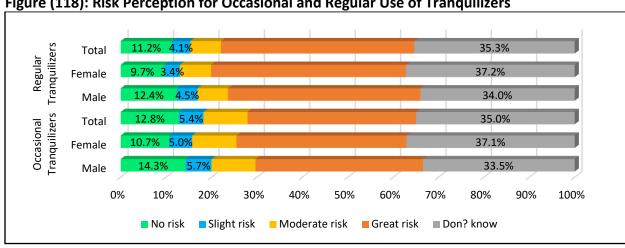

115): Risk Perception for Occasional and Regular Water-pipe Smoking



More than third of the sample did not know the risk of Cigarette and E-Cigarette and Water-pipe Smoking. Boys perceived it as less risky than girls. Higher rate of students perceived Cigarettes as less risky than E-Cigarettes than water-pipe **Figure (117)**.

Figure (116): Minimal or No Risk Perception For Tobacco Smoking By Students

16.8%
17.6%
15.5%
24.5%
21.0%
19.2%
Regular smoking

CIGARETTE
E-CIGARETTE
WATERPIPE

### **Alcohol Beverages**





More than one third of the sample did not know the risk of alcohol beverages intake. Boys perceived it as less risky than girls. 15.8% of students perceived occasional intake as of no or minimal risk. Higher amount of intake was slightly perceived as carrying higher risk.



Figure (118): Risk Perception for Occasional and Regular Use of Tranquilizers

Figure (119): Risk Perception for Occasional and Regular Use of Cannabis







Higher rate of students perceived occasional and regular use of tranquilizers as less risky than occasional and regular use of cannabis. Meanwhile, they perceived occasional use of other substances as more risky than occasional use of tranquilizers and cannabis.



Figure (121): Availability of Psychoactive Substances

Most of students did not know where the psychoactive substances are available. Higher rate of boys knew the places where substances are available. They reported that substances are available in coffee shops, at their residence and inside schools.



Figure (122): Source of Getting Support in Case of Problem with alco