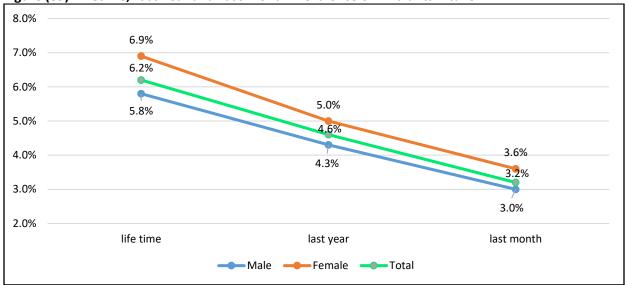

5%  | 5.4%              | 6.6%   | 8.3%                   | 8.0%   | 8.2%  |  |  |
| Friend            | 6.7%  | 4.8%              | 5.8%   | 7.9%                   | 7.2%   | 7.7%  |  |  |

# Inhalants Use by Students

Among all students 6.2%, 4.6% and 3.2% reported inhalants intake at lifetime, last year and last month. Prevalence among students aged 15-17 years reached (6.8%, 4.9%, 3.4%, resp.). Interestingly, it was observed that for inhalants intake girls tends to use it more than boys with higher rates among girls aged 15-17 years. The ratio of nearly 2:1 use inhalants once or twice and ≥3 in last year. The most reported age of first use of inhalants is age of 9 years and less in both males and females.

Figure (89): Lifetime, Last Year and Last Month Prevalence of Inhalants Intake



Figure (90): Lifetime, Last Year and Last Month Prevalence of Inhalants Intake by Age Group



Figure (91): Frequency of Inhalants Intake among Users in the Last 12 Months



Figure (92): Age at First Inhalants intake



### **Other Psychoactive Substances**

### **Feasibility of Obtaining Other Substances**

Relatively high percentage of students (5%) reported that Anabolic Steroids is the easiest substance to be obtained among the other substances, followed by painkillers (Tramadol) (3.1%), Opium or Morphine, or Nalufin (2.3%). Less students found Amphetamines (1.7%), Anticholinergic (1.4%), Gabapentin and Hallucinogens (1.3%), Crack and Pregabalin (Lyrica) (1.2%) are easy to obtain. Gender differences was found for all substances with boys more frequently reported easy obtainability t