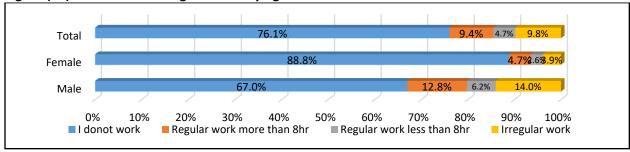

Figure (14): Perceived School Performance of the Students at the End of the Last Term

Table (7): Perceived School Performance of Students at the End of the Last Term by Age Groups

|               | Lower | secondary (1 | 2-14 y) | Upper Secondary (15-17 y) |        |       |  |
|---------------|-------|--------------|---------|---------------------------|--------|-------|--|
|               | Male  | Female       | Total   | Male                      | Female | Total |  |
| Below average | 5.3%  | 4.6%         | 5.0%    | 8.1%                      | 5.5%   | 7.1%  |  |
| Average       | 38.4% | 35.6%        | 37.1%   | 45.6%                     | 44.1%  | 45.0% |  |
| Above average | 56.2% | 59.8%        | 57.9%   | 46.4%                     | 50.4%  | 48.0% |  |

Figure (15): Scores of the Students at the Last Year

Table (8): Scores at the Last Year of Students by Age Groups

|                                | Lowers | secondary (1     | L2-14 y) | Upper Secondary (15-17 y) |        |       |  |
|--------------------------------|--------|------------------|----------|---------------------------|--------|-------|--|
|                                | Male   | Male Female Tota |          |                           | Female | Total |  |
| Above 85%                      | 61.5%  | 65.6%            | 63.3%    | 51.7%                     | 60.4%  | 55.1% |  |
| 84-75%                         | 20.0%  | 18.8%            | 19.5%    | 23.9%                     | 21.7%  | 23.1% |  |
| 74-50%                         | 16.2%  | 13.5%            | 15.0%    | 20.0%                     | 16.1%  | 18.5% |  |
| Failed in one or more subjects | 1.8%   | 1.6%             | 1.7%     | 3.5%                      | 1.3%   | 2.7%  |  |
| Repeated the year              | 0.6%   | 0.5%             | 0.6%     | 0.9%                      | 0.4%   | 0.7%  |  |