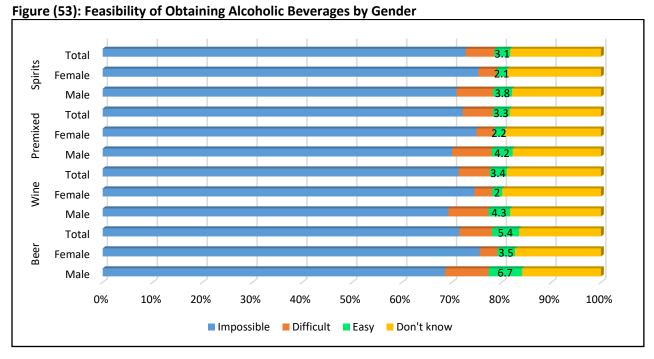

Figure (13): Satisfaction with Relationships

Most of the students were satisfied with their relationships with family, friends, classmates, teachers, and school administration. Only 6% were unsatisfied with school admistration and 3.5% were unsatisfied with their teachers.