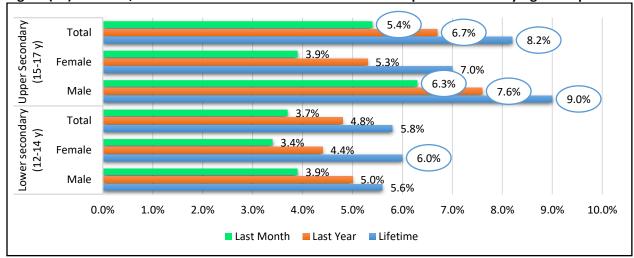

s reported to be 7.2% among the whole studied sample. The last year and last month decreased to 5.9% and 4.7%, those rates are higher in boys than girls and in students aged 15-17 years reaching (8.2%, 6.7%, 5.4% resp). The gender difference was minimal among younger age (higher among girls) and evident in older age (higher among males). Nearly 40% of the users tend to intake non-prescribed tranquilizers for one-or two-times during last year, 8.6% reported intake 40 times or more. Age of 13 years old is considered the peak for starting use of tranquilizers (15.7%) particularly in females (16.9%). At the age of 9 years 14.2% of school students started using tranquilizers with higher rate among females.



Figure (63): Lifetime, Last Year and Last Month Prevalence of Tranquilizers intake







Figure (65): Frequency of Last Year Tranquilizers intake among Users

Table (23): Frequency of Non-prescribed Tranquilizer's intake Last Year among Users by Age Group

|            | Lower | Secondary 1 | 12-14y | Upper Secondary 15-17y |        |       |  |
|------------|-------|-------------|--------|------------------------|--------|-------|--|
|            | Male  | Female      | Total  | Male                   | Female | Total |  |
| 01-02      | 37.9% | 42.9%       | 40.0%  | 38.0%                  | 45.0%  | 40.2% |  |
| 03-05      | 14.9% | 17.9%       | 16.2%  | 19.5%                  | 20.2%  | 19.7% |  |
| 06-09      | 18.8% | 15.2%       | 17.3%  | 14.3%                  | 11.0%  | 13.3% |  |
| 10-19      | 10.7% | 12.5%       | 11.5%  | 12.8%                  | 10.3%  | 12