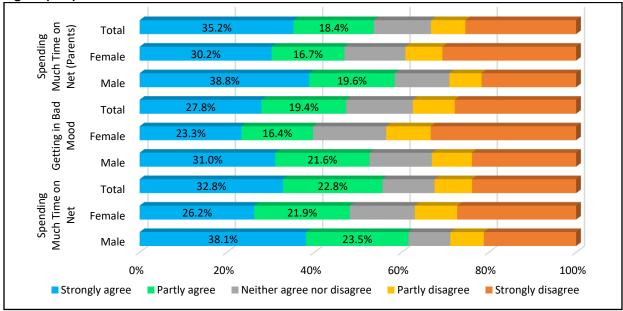

Table (10): Presence of a Family Member or a Friend Cigarette Smoker among Students

|               | Lower S | econdary (12 - | · 14 yrs) | Upper Secondary (15 - 17 yrs) |        |       |  |
|---------------|---------|----------------|-----------|-------------------------------|--------|-------|--|
|               | Male    | Female         | Total     | Male                          | Female | Total |  |
| Family Member | 45.6%   | 44.3%          | 45.0%     | 49.7%                         | 45.6%  | 48.1% |  |
| Friend        | 21.6%   | 6.4%           | 14.8%     | 35.9%                         | 10.3%  | 25.9% |  |

#### Cigarette Smoking by Students

Lifetime prevalence of cigarette smoking among students of the sample was 12.1% while last year prevalence was 9.6%, 7.1% during last month. Boys reported higher prevalence rates than girls. Higher rates of cigarette smoking were reported among students aged 15-17 years (14.5%, 11.6%, 8.9% resp) than younger age group, gender differences were also evident at both age groups. The highest rate was detected among boys aged 15-17 years. 32% of cigarette smokers reported smoking 1-2 times last year, 18.5% reported smoking ≥ 40 times. Last month 30% of smokers reported smoking < 1 cigarette/week, and 8.4% reported smoking > 20 cigarettes/day. Boys aged 15-17 years reported smoking larger amounts of cigarettes.

Figure (32): Lifetime, Last Year and Last Month Cigarette Smoking among Students by Gender

Figure (33): Lifetime, Last Year and Last Month Cigarette Smoking among Students by Age Groups

Table (11): Frequency of Cigarette Smoking in Lifetime, Last Year and Last Month among Smokers