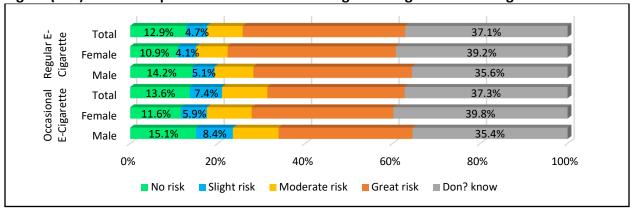

Figure (13): Satisfaction with Relationships

Most of the students were satisfied with their relationships with family, friends, classmates, teachers, and school administration. Only 6% were unsatisfied with school admistration and 3.5% were unsatisfied with their teachers.