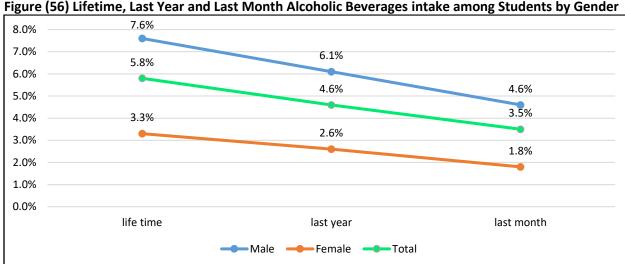

MedSPAD 2016 results revealed that the most used substance was Nicotine during lifetime (9%), last 12 months (4.9%), and last month (2.4%). The prevalence was higher among boys than among girls. After the exclusion of nicotine, the most frequently used substance during lifetime was Benzodiazepines (5.1%) followed by Alcohol (3.3%) and Organic Solvents (3.1%). The most substance used during the last 12 months was Alcohol (2.9%) followed by Organic Solvents (2.7%) and Cannabis (2.6%). The most used substance during the last month was found to be Organic Solvents (1.9%) followed by Benzodiazepines (1.7%) and Alcohol and Cannabis with the same rate of use (1.6%). Ecstasy was found to be a more popular stimulant than Cocaine among young people with lifetime prevalence (2.2%). 3.5% were polysubstance users, 6.3% of male students and 1.5% of female students. The prevalence of the regular use of any substance (excluding nicotine) was 1.48%, while the prevalence of the dependence syndrome (excluding nicotine dependence) was 0.86%.