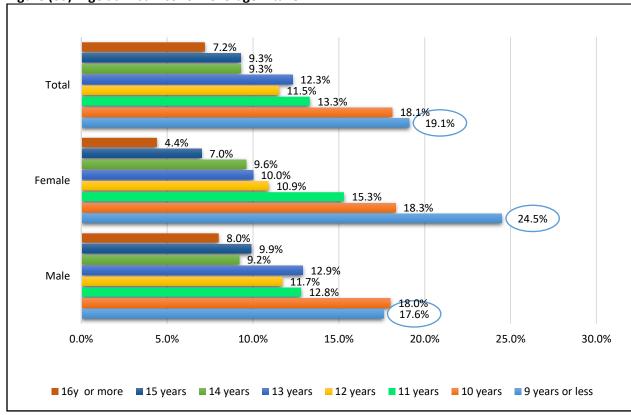

| 35.7% | 36.9%       | 36.1% | 35.5%     | 45.9%     | 37.6%  | 35.6% | 42.0%     | 37.1%  |
| 03-05                                  | 25.3% | 15.4%       | 22.4% | 22.3%     | 22.4%     | 22.3%  | 23.3% | 19.3%     | 22.3%  |
| 06-09                                  | 14.9% | 23.1%       | 17.4% | 15.0%     | 17.6%     | 15.5%  | 15.0% | 20.0%     | 16.2%  |
| 10-19                                  | 12.3% | 12.3%       | 12.3% | 12.2%     | 7.1%      | 11.2%  | 12.3% | 9.3%      | 11.6%  |
| 20-39                                  | 5.2%  | 4.6%        | 5.0%  | 10.4%     | 4.7%      | 9.2%   | 8.7%  | 4.7%      | 7.8%   |
| 40 or more                             | 6.5%  | 7.7%        | 6.8%  | 4.6%      | 2.4%      | 4.1%   | 5.2%  | 4.7%      | 5.1%   |



Figure (60): Age at First Alcohol Beverage intake

19.1% of the students reporting alcohol intake started at age of 9 or less, 24.5% of female students who reported alcohol intake starts at that age compared to 17.6% of males. 19.8% of females using alcohol reported first drunken attack at age of 11 years while 16.8% of males reported it at age of 10 years.



# **Illicit Drugs**

# **Nonprescribed Tranquilizers and Sedatives**

### **Feasibility of Obtaining Tranquilizers**

The feasibility of non-prescribed Tranquilizers was perceived as easy by 5.4% of school students, with nullable difference between girls and boys. However, this accessability increased from 4.3% among students aged 12-14 years to 6.2% among students aged 15-17 years.



Figure (62): Feasibility of obtaining Tranquil