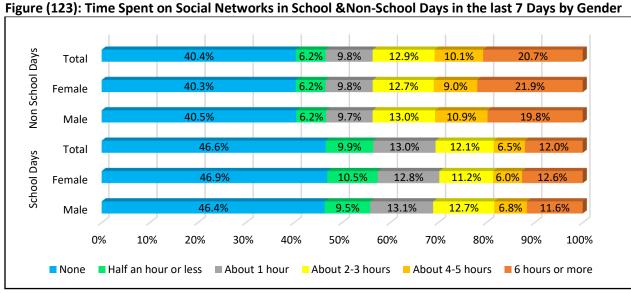

ol and/or drugs, they can seek help of a family member followed by doctor or psychologist followed by addiction service or religious man.

#### **Addictive Behaviors**

#### **Social Networks**

In the last 7 days prior to the study 59.6% of students spent time on social networks during non-school days, 53.4% on school days. They spent more time during non-school days on social network, 20.7% spend ≥6 hours/day with higher rate among girls. Higher percentage of students aged 15-17 years spent time on social network during school days (55.7%) and non-school days (60.9%) than younger age group (50.3%, 57.9%). Also, students aged 15-17 years spent more time on social network without marked gender difference, on the contrary girls aged 12-14 years spent more time on social network than boys.



Figure (124): Time Spent on Social Networks in School Days in the last 7 Days by Age Group





Figure (125): Time Spent on Social Networks in Non-School Days in the last 7 Days by Age Group





More than 50% of students using the social networks agreed that they spent much time on the internet and their parents say that too. 47.2% agreed that they feel in a bad mood if they cannot spend time on social networks. Girls were less agreeing than boys about these statments. There were no differences in agreement about these statements between both age groups.

#### **Video Gaming**

In the last 30 days before the study 54.1% of students reported playing video games during non-school days, 45.6% reported playing during school days. They spent more time during non-school days playing video gam