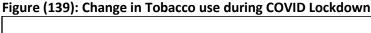

COVID-19 Pandemic on Addictive Habits

40% of the sample were engaged in physical isolation, 40% were engaged in home isolation during the lockdown, 26.5% were engaged in guarantine and 175 were hospitalized.

40.2% 40.2% 26.5% 17.3% 16.5% 18.1% Tota 15.4% 38.2% 39.2% 25.4% Female 41.6% 41.0% 27.3% 18.6% 17.5% 18.4 Male -10.00% 10.00% 30.00% 50.00% 70.00% 90.00% 110.00% 130.00% ■ Engaged In physical isolation during the COVID-19 restrictions ■ Engaged In home isolation during the COVID-19 restrictions ■ Engaged In home quarantine during the COVID-19 restrictions ■ Engaged In admitted to hospital during the COVID-19 restrictions ■ Engaged In other during the COVID-19 restrictions ■ Engaged In none during the COVID-19 restrictions

Figure (138): Engagment in Behaviors during COVID Lockdown





Around 45% of students who use tobacco reported no change in their smoking habits while around 22-23% stopped smoking. Fewer students reported an increase in use.



Figure (140): Change in Substance Use During the Lockdown

Around 50% of students using sunstances did not report any change in their using habits, around 20-30% reported stopping use.



Figure (141): Change in use of Social Networks, Video Gaming, Gambling during the Lockdown

42.6% of students using the social network reported increasing its use while 36.8% of those playing video gaming reported spending more time in playing. Offline and online gambling were less affected by the lockdown as around 45% of those who gamble did not report any change in frequency of gambling. Higher percentage of students stopped gambling t