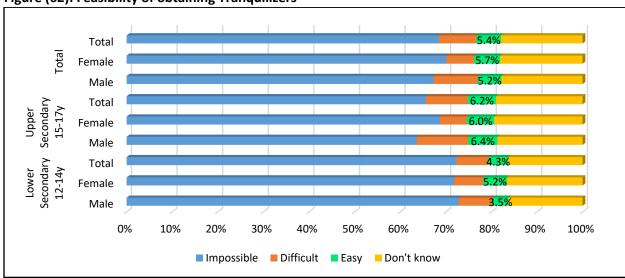

%      | 4.1%   | 5.2%  | 4.7%      | 5.1%   |



Figure (60): Age at First Alcohol Beverage intake

19.1% of the students reporting alcohol intake started at age of 9 or less, 24.5% of female students who reported alcohol intake starts at that age compared to 17.6% of males. 19.8% of females using alcohol reported first drunken attack at age of 11 years while 16.8% of males reported it at age of 10 years.



# **Illicit Drugs**

# **Nonprescribed Tranquilizers and Sedatives**

### **Feasibility of Obtaining Tranquilizers**

The feasibility of non-prescribed Tranquilizers was perceived as easy by 5.4% of school students, with nullable difference between girls and boys. However, this accessability increased from 4.3% among students aged 12-14 years to 6.2% among students aged 15-17 years.



Figure (62): Feasibility of obtaining Tranquilizers

# Use of Tranquilizers by Family Member or a Friend

A total of 10.7% of students reported the presence of family members consuming Tranquilizers while 8.6% reported having a friend consuming it. Higher percentage of students aged 15-17 years reported having a family member or a friend consuming Tranquilizer with evident gender difference between boys (11.7%) and girls (7.6%).

| Transmiliant's intoles | Lower | Secondary 1 | .2-14y | Upper Secondary 15-17y |        |       |  |
|------------------------|-------|-------------|--------|------------------------|--------|-------|--|
| Tranquilizer's intake  | Male  | Female      | Total  | Male                   | Female | Total |  |
| Family Member          | 10.3% | 8.2%        | 9.3%