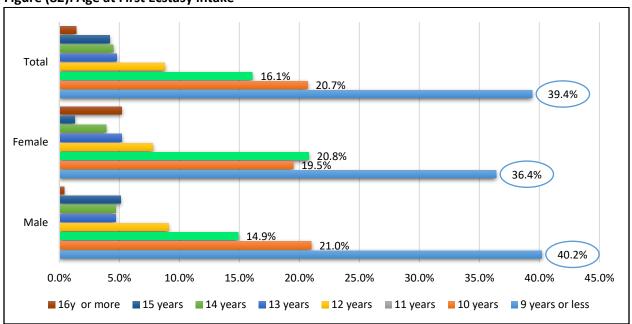

ar prevalence was 2.3%, with predominance of boys versus girls. It was evident that using once or twice represents threefold the prevalence of using more than 3 times or more. The average use in last month was 1.6% with highest reported among boys (1.9%) versus girls (1.1%). In general, the average use was slightly higher among students aged 15-17 years (2.8%, 2.3%, 1.7% resp) than those aged 12-14 years. The most reported age of first use of Ecstasy is age of 9 years and less in both males and females.

Figure (79): Lifetime, Last Year and Last Month Prevalence of Ecstasy intake



Figure (80): Lifetime, Last Year and Last Month Prevalence of Ecstasy Intake by Age Group



Figure (81): Frequency of Ecstasy Use in the Last 12 Months among Users



Figure (82): Age at First Ecstasy intake



#### Herion

### **Feasibility of Obtaining Herion**

Among all students 1.2% found it easy to obtain Heroin with more rates among boys than girls, students aged 15-17 years than those aged 12-14 years.

Total 0.9% 78.4% Female 1.4% 74.6% Male 1.3% 74 7% Total y 15-17y 78.4% 0.7% Female 72.3% 1.7% Male 78.3% 1.0% Total Lower 1.2% Female Male 0% 10% 20% 30% 40% 50% 60% 70% 80% 90% 100% ■ Impossible ■ Difficult ■ Easy ■ Don't know

Figure (83) Feasibility of Obtaining Herion

### **Use of Herion by Family Member or a Friend**

As declared from the students 5% had a family member and 4.6% had a friend's used Heroin. Boys recorded double the girls in detecting either family member or friend using Heroin. The differences between age groups were limited especially for boys.

| Table (28): Cons