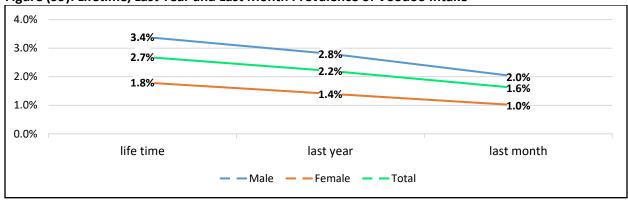

ces



# **New Psychoactive Substances Intake**

Among the new active substances (Synthetic Cannabinoids) Voodoo was slightly more prevalent than Strox followed by Spice in all time frames. The three substances were more prevalent in males, elder students aged 15-17 years. On analysing the frequency of use last year, it was found that around 50% of the users of Spice and Voodoo use it once or twice, while Strox users reported using it with higher frequency, Voodoo was the least to be used in higher frequencies. Females showed higher consumption of Spice in both age groups. The most common age reported for first use was age of ≤9 years.

Figure (98): Lifetime, Last Year and Last Month Prevalence of Spice Intake



Figure (99): Lifetime, Last Year and Last Month Prevalence of Voodoo Intake



Figure (100): Lifetime, Last Year and Last Month Prevalence of Strox Intake



Figure (101): Lifetime, Last Year, Last Month Prevalence of Spice by Age Groups



Figure (102): Lifetime, Last Year and Last Month Prevalence of Voodoo Intake by Age Groups



Figure (103): Lifetime, Last Year and Last Month Prevalence of Strox Intake by Age Groups



Table (32) Frequency of Intake of New Active Substances Spice, Voodoo, Strox Last Year among Users

| Frequency |            | Lower S | econdary ( | 12-14y) | Upper Secondary (15-17y) |        |       | Whole Sample (12-17) |        |       |
|-----------|------------|---------|------------|---------|--------------------------|--------|-------|----------------------|--------|-------|
|           |            | Male    | Female     | Total   | M