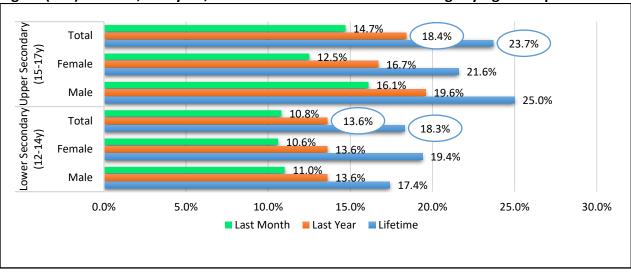

#### **B. Family Characteristics and Relationships**

Figure (9): Family Structure of the Students

Figure (10) Absence of Parents

72.6% of students were living with both parents, 16.7% their fathers were absent and 10.3% of mothers were absent. Reason of absence of parents in different age groups are shown in figure (11). Rate of absence of father <7 years of students' age comprised</p> 25.8% while the age of absence of mother <7 years was 16.6%.

Figure (11): Reasons for Parents Absence

Figure (12): Staying Nights away from Home

25% of the students reported staying nights away from home, in the age group 12-14 y there were no difference between boys and girls while in the older age (15-17 y) boys reported higher frequency of staying nights away from home than girls.