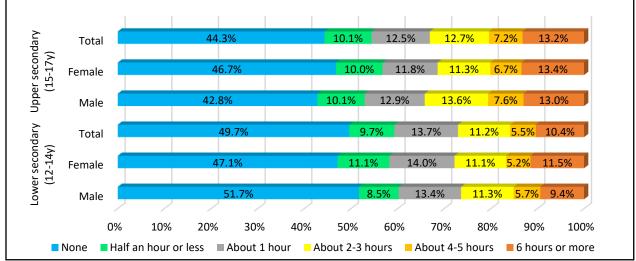

owed by addiction service or religious man.

#### **Addictive Behaviors**

#### **Social Networks**

In the last 7 days prior to the study 59.6% of students spent time on social networks during non-school days, 53.4% on school days. They spent more time during non-school days on social network, 20.7% spend ≥6 hours/day with higher rate among girls. Higher percentage of students aged 15-17 years spent time on social network during school days (55.7%) and non-school days (60.9%) than younger age group (50.3%, 57.9%). Also, students aged 15-17 years spent more time on social network without marked gender difference, on the contrary girls aged 12-14 years spent more time on social network than boys.



Figure (124): Time Spent on Social Networks in School Days in the last 7 Days by Age Group





Figure (125): Time Spent on Social Networks in Non-School Days in the last 7 Days by Age Group





More than 50% of students using the social networks agreed that they spent much time on the internet and their parents say that too. 47.2% agreed that they feel in a bad mood if they cannot spend time on social networks. Girls were less agreeing than boys about these statments. There were no differences in agreement about these statements between both age groups.

#### **Video Gaming**

In the last 30 days before the study 54.1% of students reported playing video games during non-school days, 45.6% reported playing during school days. They spent more time during non-school days playing video games, 12.8% play ≥6 hours/day. Boys reported higher frequency and played more hours than girls.