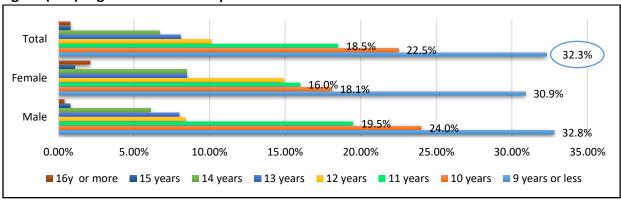

.5%                | 46.5%  | 41.5% |
| Strox     | 3-5        | 33.8%   | 14.7%      | 28.1%   | 24.7%                    | 23.9%  | 24.5% | 27.5%                | 20.8%  | 25.6% |
|           | 6-9        | 11.3%   | 14.7%      | 12.3%   | 12.4%                    | 22.4%  | 15.1% | 12.0%                | 19.8%  | 14.2% |
|           | 10-19      | 8.8%    | 0.1%       | 6.1%    | 6.2%                     | 4.5%   | 5.7%  | 7.0%                 | 3.0%   | 5.8%  |
|           | 20-39      | 3.8%    | 8.8%       | 5.3%    | 6.2%                     | 1.5%   | 4.9%  | 5.4%                 | 4.0%   | 5.0%  |
|           | 40 or more | 10.0%   | 8.8%       | 9.6%    | 7.9%                     | 4.5%   | 6.9%  | 8.5%                 | 5.9%   | 7.8%  |

Figure (104): Age at First Use of Spice



Figure (105): Age at First Use of Voodoo



Figure (106): Age at First Use of Strox



## **Overall Prevalence of Illicit Drugs**

Last year prevalence of illicit drugs in the current study reached **16.4%** among all students aged 12-17 years. The prevalence was higher among **students aged 15-17 years** reaching **18.4%**. There was gender difference evident in the elder students' group with higher rate among males, however in younger students' group there was no difference between males and females.

Table (33) Prevalence of All Illicit Drugs among the Students by Gender and Age

| Prevalence | Lower S | econdary ( | (12-14y) | Upper S | econdary ( | (15-17y) | Whole sample (12-17y) |        |       |  |
|------------|---------|------------|----------|---------|------------|----------