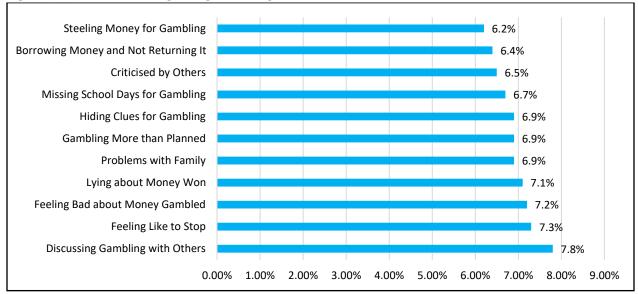

gambling while the lottaries were the second most reported online. Most of the students who gamble reported gambling once or twice a month, 2-3/month less frequently both offline and online. 4.5% of gamblers betted for money and around 6-7% engaged in pathological behaviors like lying and steeling.



Figure (133): Rate of Gambling in the Last 12 Months by Age Group Lower secondary Upper secondary (12-14y) (15-17y) Total 93.9% 1.1%0<mark>.4%</mark> 0.8% 3.6% Female Male Total 93.1% 1.2% 0.6% 1.1% Female 91.4% 1.5% 4.0% Male 84% 86% 88% 90% 92% 94% 96% 98% 100% ■ I haven't played these games ■ Once a month or less ■ 2-4 times a month 2-3 times a week 4-5 times a week ■ 6 or more times a week









Figure (136): Betting to Get more Money and Lying about Gambling in the Last 12 Months





#### Effect of COVID-19 Pandemic on Addictive Habits

40% of the sample were engaged in physical isolation, 40% were engaged in home isolation during the lockdown, 26.5% were engaged in guarantine and 175 were hospitalized.

40.2% 40.2% 26.5% 17.3% 16.5% 18.1% Tota 15.4% 38.2% 39.2% 25.4% Female 41.6% 41.0% 27.3% 18.6% 17.5% 18.4 Male -10.00% 10.00% 30.00% 50.00% 70.00% 90.00% 110.00% 130.00% ■ Engaged In physical isolation during the COVID-19 restrictions ■ Engaged In home isolation during the COVID-19 restrictions ■ Engaged In home quarantine during the COVID-19 restrictions ■ Engaged In admitted to hospital during the COVID-19 restrictions ■ Engaged In other during the COVID-19 restrictions ■ Engaged In none during the COVID-19 restrictions

Figure (138): Engagment in Behaviors during