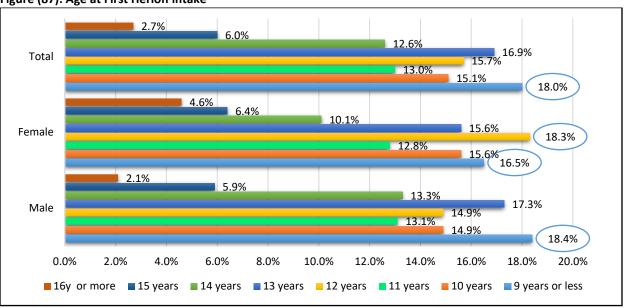

#### **Perceived Economic Status of Students**

Figure (8): Perceived Economic Status of Students

#### **B. Family Characteristics and Relationships**

Figure (9): Family Structure of the Students

Figure (10) Absence of Parents

72.6% of students were living with both parents, 16.7% their fathers were absent and 10.3% of mothers were absent. Reason of absence of parents in different age groups are shown in figure (11). Rate of absence of father <7 years of students' age comprised</p> 25.8% while the age of absence of mother <7 years was 16.6%.

Figure (11): Reasons for Parents Absence

Figure (12): Staying Nights away from Home

25% of the students reported staying nights away from home, in the age group 12-14 y there were no difference between boys and girls while in the older age (15-17 y) boys reported higher frequency of staying nights away from home than girls.

Figure (13): Satisfaction with Relationships

Most of the students were satisfied with their relationships with family, friends, classmates, teachers, and school administration. Only 6% were unsatisfied with school admistration and 3.5% were unsatisfied with their teachers.

#### C. Academic Performance, Working and Activities

More than half of the students reported above average school performance. Boys aged 15-17 years showed the highest rate of below average performance among the sample (8.1%) and 3.5% of them failed in one or more subjects last year.

Figure (14): Perceived School Performance of the Students at the End of the Last Term

Table (7): Perceived School Performance of Students at the End of the Last Term by Age Groups

|               | Lower | secondary (1 | 2-14 y) | Upper Secondary (15-17 y) |        |       |  |
|---------------|-------|--------------|---------|---------------------------|--------|-------|--|
|               | Male  | Female       | Total   | Male                      | Female | Total |  |
| Below average | 5.3%  | 4.6%         | 5.0%    | 8.1%                      | 5.5%   | 7.1%  |  |
| Average       | 38.4% | 35.6%        | 37.1%   | 45.6%                     | 44.1%  | 45.0% |  |
| Above average | 56.2% | 59.8%        | 57.9%   | 46.4%                     | 50.4%  | 48.0% |  |

Figure (15): Scores of the Students at the Last Year

Table (8): Scores at the Last Year of Students by Age Groups

|                                | Lowers | secondary (1     | L2-14 y) | Upper Secondary (15-17 y) |        |       |  |
|--------------------------------|--------|------------------|----------|---------------------------|--------|-------|--|
|                                | Male   | Male Female Tota |          |                           | Female | Total |  |
| Above 85%                      | 61.5%  | 65.6%            | 63.3%    | 51.7%                     | 60.4%  | 55.1% |  |
| 84-75%                         | 20.0%  | 18.8%            | 19.5%    | 23.9%                     | 21.7%  | 23.1% |  |
| 74-50%                         | 16.2%  | 13.5%            | 15.0%    | 20.0%                     | 16.1%  | 18.5% |  |
| Failed in one or more subjects | 1.8%   | 1.6%             | 1.7%     | 3.5%                      | 1.3%   | 2.7%  |  |
| Repeated the year              | 0.6%   | 0.5%             | 0.6%     | 0.9%                      | 0.4%   | 0.7%  |  |

## **School Days Missed in the Past 30 Days**

Figure (16): School Days Missed because of Sickness

Figure (17): School Days Missed because of Not Feeling Like to Go

Figure (18): School Days Missed because of Problems with School Administration

Figure (19): School Days Missed because of Problems with School Mates

87.3% 3.0% 2.3% 1.2% Total 4.0% 2.6% 1.8% 1.1% 89.5% Female 3.3% 2.7% 1.3% 85.7% Male 50.0% 60.0% 70.0% 80.0% 90.0% 100.0% ■ Never ■ 1 day ■ 2 days ■ 3-4 days ■ 5-6 days ■ 7 days or more

Figure (20): School Days Missed because of Suspension

Figure (21): School Days Missed because of other Reasons as Studying at Home

Figure (22): Students Working while Studying

Table (9): Working while Studying by Age Groups

|                      | Lowers | secondary (1 | 2-14 y) | Upper Secondary (15-17 y) |        |       |  |
|----------------------|--------|--------------|---------|---------------------------|--------|-------|--|
|                      | Male   | Female       | Total   | Male                      | Female | Total |  |
| Working students     | 14.0%  | 8.3%         | 17.0%   | 38.9%                     | 13.6%  | 29.0% |  |
| Regular work > 8hr/d | 9.6%   | 3.0%         | 6.6%    | 14.9%                     | 6.2%   | 11.5% |  |
| Regular work < 8hr/d | 5.0%   | 1.9%         | 3.6%    | 7.0%                      | 3.2%   | 5.5%  |  |
| Irregular work       | 9.5%   | 3.4%         | 6.8%    | 17.0%                     | 4.2%   | 12.0% |  |

23.9% of students of the sample, 17% of students aged 12-14y and 29% of students aged 15-17y reported working while studying, with higher rates among boys. 14.9% of male students aged from 15-17y reported working regularly > 8hr/d and 17% at irregular times, 9.6% of male students aged 12-14y reported working regularly > 8hr/d and 9.5% at irregular times. Figure 23 show types of work among students, 55.1% of working students joined technical work with highest rate among boys. 45.8% of working students reported starting to work at age 11-14 years.

Figure (23): Type of Work adopted by the Working School Students

## **Leisure Time Activity among Students**

The most common leisure time activity among students was watching TV, followed by surfing the net. Among boys, the third most common activity was playing sports, reading among girls.