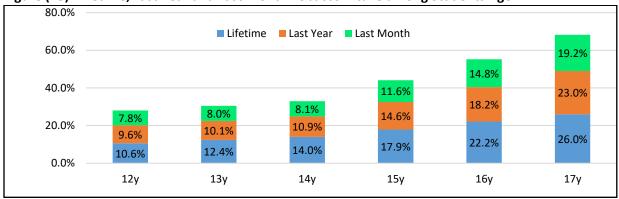

## **Age and Gender Distribution**

The final study sample comprised of 14,877 (58.6%) boys and 10,529 (41.4%) girls; their age ranged from 12-17 years. Students aged from 12-14 constituted 42.2% (n= 10,710) presenting the lower secondary (preparatory) school age. Students aged from 15-17 constituted 57.8% (n=14,696) of the sample which presents the upper secondary school age. Students aged 15 years comprised 31.9%, 14 years 30.2%- and 16-years students comprised 17.8% of the sample (n=4,519). The following tables describe the age and gender distribution in the sample in more details.