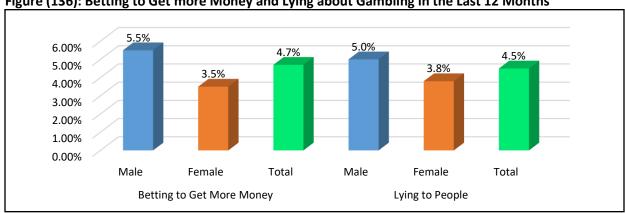

Curiosity was reported by most of students (around 70%) of different genders and both age groups as the reason for starting cigarettes smoking. With huge percentage gap came sharing friends as the second reason as mentioned by 12.7% and 14.9% of students aged 12-14 and 15-17 years, respectively.