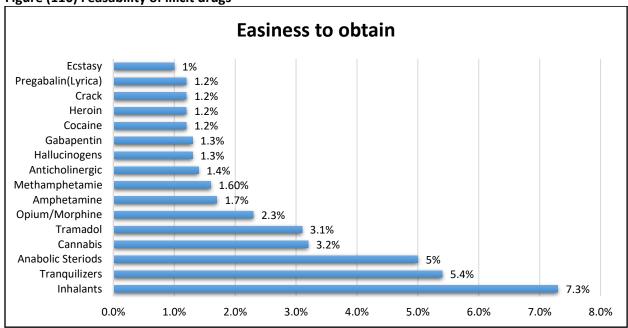

-|---------|------------|----------|-----------------------|--------|-------|--|
| Prevalence | Male    | Female     | Total    | Male    | Female     | Total    | Male                  | Female | Total |  |
| Lifetime   | 17.4%   | 19.4%      | 18.3%    | 25.0%   | 21.6%      | 23.7%    | 21.9%                 | 20.6%  | 21.4% |  |
| Last Year  | 13.6%   | 13.6%      | 13.6%    | 19.6%   | 16.7%      | 18.4%    | 17.2%                 | 15.3%  | 16.4% |  |
| Last Month | 11.0%   | 10.6%      | 10.8%    | 16.1%   | 12.5%      | 14.7%    | 14.0%                 | 11.7%  | 13.1% |  |

Figure (107) Prevalence of Illicit Drugs among the Students by Gender



Figure (108) Lifetime, Last year, Last Month Prevalence of Illicit Drugs by Age Group





Figure (109) Age of Onset of Illicit Drugs





Illicit drugs reported by students to be easily obtained were inhalants followed by tranquiliers followed by anabolic steroids which is matching with higher rates of their reported use.

#### **Trends compared to MedSPAD 2016**

The following trend analysis was done between the last 12 months prevalence of substance use reported in the MedSPAD 2016 survey and the current survey 2020. The sample of the MedSPAD 2016 included 10,648 students (4385 boys, 6263 girls) from upper secondary schools with age range 14-17 years, (49.4%) were 16 years old. Therefore, we used the last 12 months prevalence of substance use figures of upper secondary school age group (15-17 years) of the current study to be compared to MedSPAD 2016 survey prevalence rates.

Table (34): Age and Gender Distribution of Me