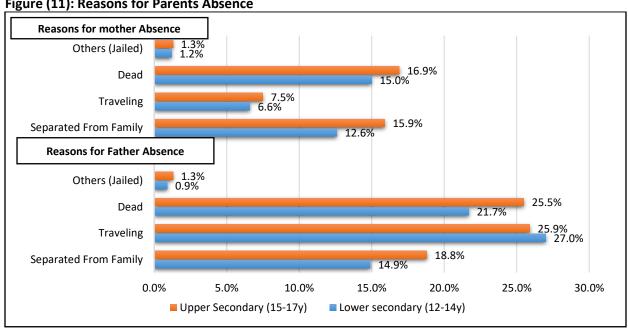

#### **B. Family Characteristics and Relationships**

Figure (9): Family Structure of the Students

Figure (10) Absence of Parents

72.6% of students were living with both parents, 16.7% their fathers were absent and 10.3% of mothers were absent. Reason of absence of parents in different age groups are shown in figure (11). Rate of absence of father <7 years of students' age comprised</p> 25.8% while the age of absence of mother <7 years was 16.6%.