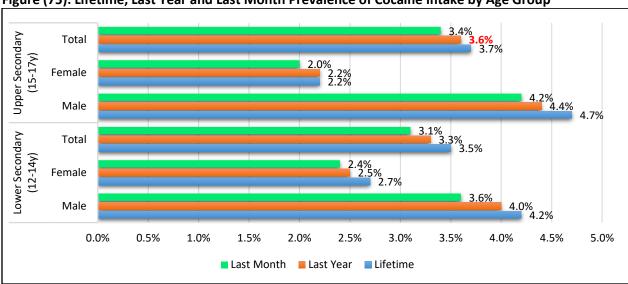

Figure (1): Gender Distribution among Different Age Groups of Students

Table (6): Distribution of Gender among Age Groups

| rable (o). Distribution of Center among Age Groups |                           |        |        |  |  |  |  |
|----------------------------------------------------|---------------------------|--------|--------|--|--|--|--|
| Gender                                             | Ag                        |        |        |  |  |  |  |
| Gender                                             | Lower secondary (12-14 y) | Total  |        |  |  |  |  |
| Mala                                               | 5937                      | 8940   | 14877  |  |  |  |  |
| Male                                               | 55.4%                     | 60.8%  | 58.6%  |  |  |  |  |
| Fomolo                                             | 4773                      | 5756   | 10529  |  |  |  |  |
| Female                                             | 44.6%                     | 39.2%  | 41.4%  |  |  |  |  |
| Total                                              | 10710                     | 14696  | 25406  |  |  |  |  |
|                                                    | 100.0%                    | 100.0% | 100.0% |  |  |  |  |