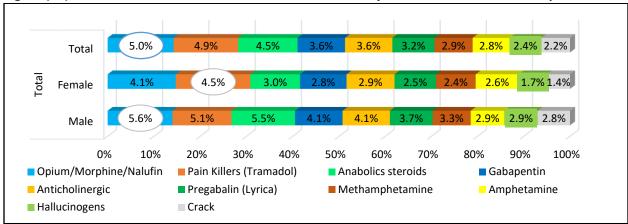

|                      | Lowers | secondary (1 | 2-14 y) | Upper Secondary (15-17 y) |        |       |  |
|----------------------|--------|--------------|---------|---------------------------|--------|-------|--|
|                      | Male   | Female       | Total   | Male                      | Female | Total |  |
| Working students     | 14.0%  | 8.3%         | 17.0%   | 38.9%                     | 13.6%  | 29.0% |  |
| Regular work > 8hr/d | 9.6%   | 3.0%         | 6.6%    | 14.9%                     | 6.2%   | 11.5% |  |
| Regular work < 8hr/d | 5.0%   | 1.9%         | 3.6%    | 7.0%                      | 3.2%   | 5.5%  |  |
| Irregular work       | 9.5%   | 3.4%         | 6.8%    | 17.0%                     | 4.2%   | 12.0% |  |