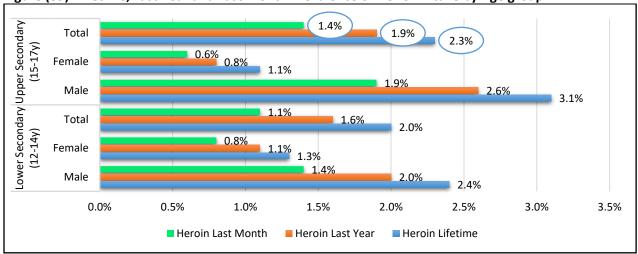

#### **Perceived Economic Status of Students**

Figure (8): Perceived Economic Status of Students

#### **B. Family Characteristics and Relationships**

Figure (9): Family Structure of the Students

Figure (10) Absence of Parents

72.6% of students were living with both parents, 16.7% their fathers were absent and 10.3% of mothers were absent. Reason of absence of parents in different age groups are shown in figure (11). Rate of absence of father <7 years of students' age comprised</p> 25.8% while the age of absence of mother <7 years was 16.6%.

Figure (11): Reasons for Parents Absence

Figure (12): Staying Nights away from Home

25% of the students reported staying nights away from home, in the age group 12-14 y there were no difference between boys and girls while in the older age (15-17 y) boys reported higher frequency of staying nights away from home than girls.

Figure (13): Satisfaction with Relationships

Most of the students were satisfied with their relationships with family, friends, classmates, teachers, and school administration. Only 6% were unsatisfied with school admistration and 3.5% were unsatisfied with their teachers.

#### C. Academic Performance, Working and Activities

More than half of the students reported above average school performance. Boys aged 15-17 years showed the highest rate of below average performance among the sample (8.1%) and 3.5% of them failed in one or more subjects last year.

Figure (14): Perceived School Performance of the Students at the End of the Last Term

Table (7): Perceived School Performance of Students at the End of the Last Term by Age Groups

|               | Lower | secondary (1 | 2-14 y) | Upper Secondary (15-17 y) |        |       |  |
|---------------|-------|--------------|---------|---------------------------|--------|-------|--|
|               | Male  | Female       | Total   | Male                      | Female | Total |  |
| Below average | 5.3%  | 4.6%         | 5.0%    | 8.1%                      | 5.5%   | 7.1%  |  |
| Average       | 38.4% | 35.6%        | 37.1%   | 45.6%                     | 44.1%  | 45.0% |  |
| Above average | 56.2% | 59.8%        | 57.9%   | 46.4%                     | 50.4%  | 48.0% |  |

Figure (15): Scores of the Students at the Last Year

Table (8): Scores at the Last Year of Students by Age Groups

|                                | Lowers | secondary (1     | L2-14 y) | Upper Secondary (15-17 y) |        |       |  |
|--------------------------------|--------|------------------|----------|---------------------------|--------|-------|--|
|                                | Male   | Male Female Tota |          |                           | Female | Total |  |
| Above 85%                      | 61.5%  | 65.6%            | 63.3%    | 51.7%                     | 60.4%  | 55.1% |  |
| 84-75%                         | 20.0%  | 18.8%            | 19.5%    | 23.9%                     | 21.7%  | 23.1% |  |
| 74-50%                         | 16.2%  | 13.5%            | 15.0%    | 20.0%                     | 16.1%  | 18.5% |  |
| Failed in one or more subjects | 1.8%   | 1.6%             | 1.7%     | 3.5%                      | 1.3%   | 2.7%  |  |
| Repeated the year              | 0.6%   | 0.5%             | 0.6%     | 0.9%                      | 0.4%   | 0.7%  |  |

## **School Days Missed in the Past 30 Days**

Figure (16): School Days Missed because of Sickness

Figure (17): School Days Missed because of Not Feeling Like to Go

Figure (18): School Days Missed because of Problems with School Administration

Figure (19): School Days Missed because of Problems with School Mates

87.3% 3.0% 2.3% 1.2% Total 4.0% 2.6% 1.8% 1.1% 89.5% Female 3.3% 2.7% 1.3% 85.7% Male 50.0% 60.0% 70.0% 80.0% 90.0% 100.0% ■ Never ■ 1 day ■ 2 days ■ 3-4 days ■ 5-6 days ■ 7 days or more

Figure (20): School Days Missed because of Suspension

Figure (21): School Days Missed because of other Reasons as Studying at Home

Figure (22): Students Working while Studying

Table (9): Working while Studying by Age Groups

|                      | Lowers | secondary (1 | 2-14 y) | Upper Secondary (15-17 y) |        |       |  |
|----------------------|--------|--------------|---------|---------------------------|--------|-------|--|
|                      | Male   | Female       | Total   | Male                      | Female | Total |  |
| Working students     | 14.0%  | 8.3%         | 17.0%   | 38.9%                     | 13.6%  | 29.0% |  |
| Regular work > 8hr/d | 9.6%   | 3.0%         | 6.6%    | 14.9%                     | 6.2%   | 11.5% |  |
| Regular work < 8hr/d | 5.0%   | 1.9%         | 3.6%    | 7.0%                      | 3.2%   | 5.5%  |  |
| Irregular work       | 9.5%   | 3.4%         | 6.8%    | 17.0%                     | 4.2%   | 12.0% |  |

23.9% of students of the sample, 17% of students aged 12-14y and 29% of students aged 15-17y reported working while studying, with higher rates among boys. 14.9% of male students aged from 15-17y reported working regularly > 8hr/d and 17% at irregular times, 9.6% of male students aged 12-14y reported working regularly > 8hr/d and 9.5% at irregular times. Figure 23 show types of work among students, 55.1% of working students joined technical work with highest rate among boys. 45.8% of working students reported starting to work at age 11-14 years.

Figure (23): Type of Work adopted by the Working School Students

## **Leisure Time Activity among Students**

The most common leisure time activity among students was watching TV, followed by surfing the net. Among boys, the third most common activity was playing sports, reading among girls.