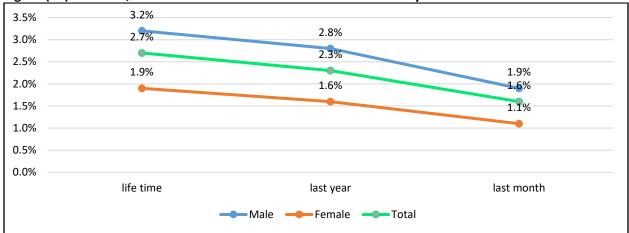

| 4.9%   | 6.1%  |  |

# **Ecstasy Use by Students**

The average of lifetime prevalence of use of Ecstasy is 2.7% with negligible difference between boys than girls, while the reported last year prevalence was 2.3%, with predominance of boys versus girls. It was evident that using once or twice represents threefold the prevalence of using more than 3 times or more. The average use in last month was 1.6% with highest reported among boys (1.9%) versus girls (1.1%). In general, the average use was slightly higher among students aged 15-17 years (2.8%, 2.3%, 1.7% resp) than those aged 12-14 years. The most reported age of first use of Ecstasy is age of 9 years and less in both males and females.

Figure (79): Lifetime, Last Year and Last Month Prevalence of Ecstasy intake



Figure (80): Lifetime, Last Year and Last Month Prevalence of Ecstasy Intake by Age Group



Figure (81): Frequency of Ecstasy Use in the Last 12 Months among Users



Figure (82): Age at First Ecstasy intake



#### Herion

### **Feasibility of Obtaining Herion**

Among all students 1.2% found it easy to obtain Heroin with more rates among boys than girls, students aged 15-17 years than those aged 12-14 years.

Total 0.9% 78.4% Female 1.4% 74.6% Male 1.3% 74 7% Total y 15-17y 78.4% 0.7% Female 72.3% 1.7% Male 78.3% 1.0% Total Lower 1.2% Female Male 0% 10% 20% 30% 40% 50% 60% 70% 80% 90% 100% ■ Impossible ■ Difficult ■ Easy ■ Don't know

Figure (83) Feasibility of Obtaining Herion

### **Use of Herion by Family Member or a Friend**

As declared from the students 5% had a family member an