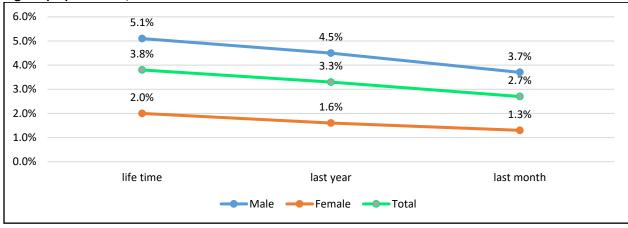

years** to reach **(4.5%, 3.9%, 3.2%)**. Nearly 37% of them reported using it once or twice last year, 5.8% reported intake 40 times or more, with higher rate among males, students aged 12-14 years showed higher consumption. The most reported age of first use of Cannabis is age of  $\leq$  9 years in both boys and girls. Frequency of last year Cannabis resin and herbal intake were 1.9% and 1.5% resp with

higher rates among males and students aged 15-17 years. On analysing the **CAST** questions indicating Cannabis use disorder it was found that **8.3%** of Cannabis users scored positive, they represent **0.8%** of the whole sample. Students scoring positive in **CAST** were more among males, 15-17 age group.

Figure (68): Lifetime, Last Year and Last Month Prevalence of Cannabis intake



Figure (69): Lifetime, Last Year and Last Month Prevalence of Cannabis intake by Age Group



Figure (70): Frequency of Last Year Cannabis intake among Users



Table (25): Frequency of Cannabis intake Last Year among Users by Age Group

| , , , ,    | Lower | Secondary 1 | L2-14y | Upper Secondary 15-17y |        |       |  |
|------------|-------|-------------|--------|------------------------|--------|-------|--|
|            | Male  | Female      | Total  | Male                   | Female | Total |  |
| 01-02      | 35.4% | 33.3%       | 34.8%  | 36.8%                  | 44.3%  | 38.1% |  |
| 03-05      | 19.5% | 14.3%       | 18.1%  | 19.3%                  | 21.6%  | 19.7% |  |
| 06-09      | 16.5% | 20.6%       | 17.6%  | 14.8%                  | 10.2%  | 14.0% |  |
| 10-19      |