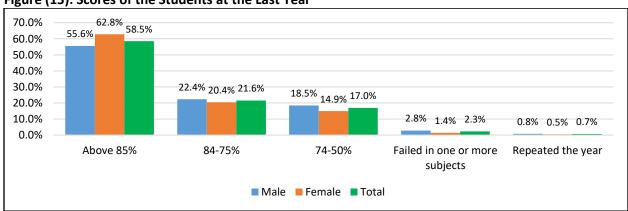

#### C. Academic Performance, Working and Activities

More than half of the students reported above average school performance. Boys aged 15-17 years showed the highest rate of below average performance among the sample (8.1%) and 3.5% of them failed in one or more subjects last year.