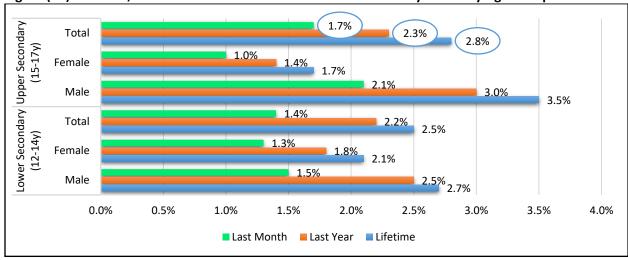

ime prevalence of use of Ecstasy is 2.7% with negligible difference between boys than girls, while the reported last year prevalence was 2.3%, with predominance of boys versus girls. It was evident that using once or twice represents threefold the prevalence of using more than 3 times or more. The average use in last month was 1.6% with highest reported among boys (1.9%) versus girls (1.1%). In general, the average use was slightly higher among students aged 15-17 years (2.8%, 2.3%, 1.7% resp) than those aged 12-14 years. The most reported age of first use of Ecstasy is age of 9 years and less in both males and females.

Figure (79): Lifetime, Last Year and Last Month Prevalence of Ecstasy intake



Figure (80): Lifetime, Last Year and Last Month Prevalence of Ecstasy Intake by Age Group



Figure (81): Frequency of Ecstasy Use in the Last 12 Months among Users



Figure (82): Age at First Ecstasy intake



#### Herion

### **Feasibility of Obtaining Herion**

Among all students 1.2% found it easy to obtain Heroin with more rates among boys than girls, students aged 15-17 years than those aged 12-14 years.

Total 0.9% 78.4% Female 1.4% 74.6% Male 1.3% 74 7% Total y 15-17y 78.4% 0.7% Female 72.3% 1.7% Male 78.3% 1.0% Total Lower 1.2% Female Male 0% 10% 20% 30% 40% 50% 60% 70% 80% 90% 100% ■ Impossible ■ Difficult ■ Easy ■ Don't know

Figure (83) Feasibility of Obtaining Herion

### **Use of Herion by Family Member or a Friend**

As declared from the students 5% had a family member and 4.6% had a friend's used Heroin. Boys recorded double the girls in detecting either family