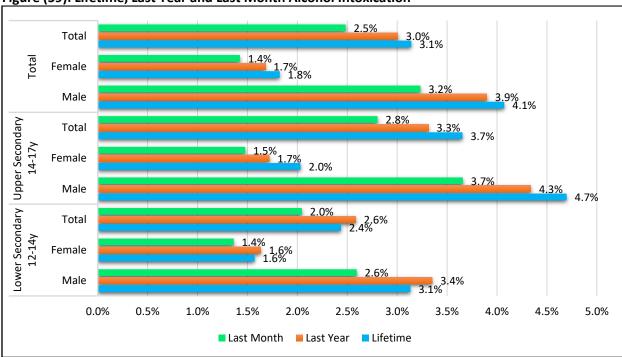

MedSPAD 2016 results revealed that the most used substance was Nicotine during lifetime (9%), last 12 months (4.9%), and last month (2.4%). The prevalence was higher among boys than among girls. After the exclusion of nicotine, the most frequently used substance during lifetime was Benzodiazepines (5.1%) followed by Alcohol (3.3%) and Organic Solvents (3.1%). The most substance used during the last 12 months was Alcohol (2.9%) followed by Organic Solvents (2.7%) and Cannabis (2.6%). The most used substance during the last month was found to be Organic Solvents (1.9%) followed by Benzodiazepines (1.7%) and Alcohol and Cannabis with the same rate of use (1.6%). Ecstasy was found to be a more popular stimulant than Cocaine among young people with lifetime prevalence (2.2%). 3.5% were polysubstance users, 6.3% of male students and 1.5% of female students. The prevalence of the regular use of any substance (excluding nicotine) was 1.48%, while the prevalence of the dependence syndrome (excluding nicotine dependence) was 0.86%.