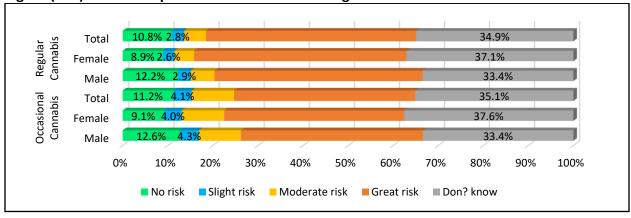

Water-pipe Smoking. Boys perceived it as less risky than girls. Higher rate of students perceived Cigarettes as less risky than E-Cigarettes than water-pipe **Figure (117)**.

Figure (116): Minimal or No Risk Perception For Tobacco Smoking By Students

16.8%
17.6%
15.5%
24.5%
21.0%
19.2%
Regular smoking

CIGARETTE
E-CIGARETTE
WATERPIPE

### **Alcohol Beverages**





More than one third of the sample did not know the risk of alcohol beverages intake. Boys perceived it as less risky than girls. 15.8% of students perceived occasional intake as of no or minimal risk. Higher amount of intake was slightly perceived as carrying higher risk.



Figure (118): Risk Perception for Occasional and Regular Use of Tranquilizers

Figure (119): Risk Perception for Occasional and Regular Use of Cannabis







Higher rate of students perceived occasional and regular use of tranquilizers as less risky than occasional and regular use of cannabis. Meanwhile, they perceived occasional use of other substances as more risky than occasional use of tranquilizers and cannabis.



Figure (121): Availability of Psychoactive Substances

Most of students did not know where the psychoactive substances are available. Higher rate of boys knew the places where substances are available. They reported that substances are available in coffee shops, at their residence and inside schools.



Figure (122): Source of Getting Support in Case of Problem with alcohol and/or drugs

Higher rates of students reported that if they have a problem with alcohol and/or drugs, they can seek help of a family member followed b