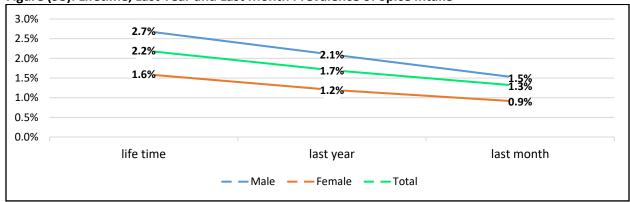

| 35.1%  | 29.4% |  |

Figure (97): Age at First Use of other Substances



# **New Psychoactive Substances Intake**

Among the new active substances (Synthetic Cannabinoids) Voodoo was slightly more prevalent than Strox followed by Spice in all time frames. The three substances were more prevalent in males, elder students aged 15-17 years. On analysing the frequency of use last year, it was found that around 50% of the users of Spice and Voodoo use it once or twice, while Strox users reported using it with higher frequency, Voodoo was the least to be used in higher frequencies. Females showed higher consumption of Spice in both age groups. The most common age reported for first use was age of ≤9 years.

Figure (98): Lifetime, Last Year and Last Month Prevalence of Spice Intake



Figure (99): Lifetime, Last Year and Last Month Prevalence of Voodoo Intake



Figure (100): Lifetime, Last Year and Last Month Prevalence of Strox Intake



Figure (101): Lifetime, Last Year, Last Month Prevalence of Spice by Age Groups



Figure (102): Lifetime, Last Year and Last Month Prevalence of Voodoo Intake by Age Groups



Figure (103): Lifetime, Last Year and Last Month Prevalence of Strox Intake by Age Groups



Table (32) Frequency of Intake of New Active Substances Spice, Voodoo, Strox Last Year among Users

| Frequency |            | Lower S | econdary ( | 12-14y) | Upper Secondary (15-17y) |        |       | Whole Sample (12-17) |        |       |
|-----------|------------|---------|------------|---------|--------------------------|--------|-------|----------------------|