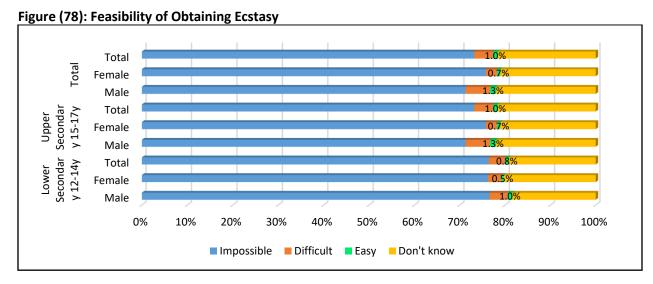

Figure (1): Gender Distribution among Different Age Groups of Students

Table (6): Distribution of Gender among Age Groups

| rable (o). Distribution of Center among Age Groups |                           |        |        |  |  |  |  |
|----------------------------------------------------|---------------------------|--------|--------|--|--|--|--|
| Gender                                             | Ag                        |        |        |  |  |  |  |
| Gender                                             | Lower secondary (12-14 y) | Total  |        |  |  |  |  |
| Mala                                               | 5937                      | 8940   | 14877  |  |  |  |  |
| Male                                               | 55.4%                     | 60.8%  | 58.6%  |  |  |  |  |
| Fomolo                                             | 4773                      | 5756   | 10529  |  |  |  |  |
| Female                                             | 44.6%                     | 39.2%  | 41.4%  |  |  |  |  |
| Total                                              | 10710                     | 14696  | 25406  |  |  |  |  |
|                                                    | 100.0%                    | 100.0% | 100.0% |  |  |  |  |