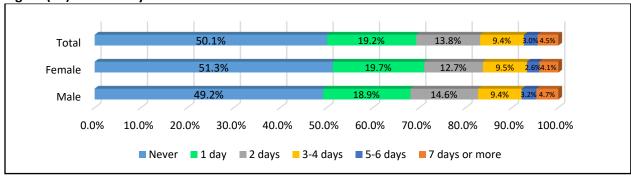

| Male   | Male Female Tota |          |                           | Female | Total |  |
| Above 85%                      | 61.5%  | 65.6%            | 63.3%    | 51.7%                     | 60.4%  | 55.1% |  |
| 84-75%                         | 20.0%  | 18.8%            | 19.5%    | 23.9%                     | 21.7%  | 23.1% |  |
| 74-50%                         | 16.2%  | 13.5%            | 15.0%    | 20.0%                     | 16.1%  | 18.5% |  |
| Failed in one or more subjects | 1.8%   | 1.6%             | 1.7%     | 3.5%                      | 1.3%   | 2.7%  |  |
| Repeated the year              | 0.6%   | 0.5%             | 0.6%     | 0.9%                      | 0.4%   | 0.7%  |  |

## **School Days Missed in the Past 30 Days**

Figure (16): School Days Missed because of Sickness



Figure (17): School Days Missed because of Not Feeling Like to Go



Figure (18): School Days Missed because of Problems with School Administration



Figure (19): School Days Missed because of Problems with School Mates



87.3% 3.0% 2.3% 1.2% Total 4.0% 2.6% 1.8% 1.1% 89.5% Female 3.3% 2.7% 1.3% 85.7% Male 50.0% 60.0% 70.0% 80.0% 90.0% 100.0% ■ Never ■ 1 day ■ 2 days ■ 3-4 days ■ 5-6 days ■ 7 days or more

Figure (20): School Days Missed because of Suspension

Figure (21): School Days Missed because of other Reasons as Studying at Home



Figure (22): Students Working while Studying



Table (9): Working while Studying by Age Groups

|                      | Lowers | secondary (1 | 2-14 y) | Upper Secondary (15-17 y) |        |       |  |
|----------------------|--------|--------------