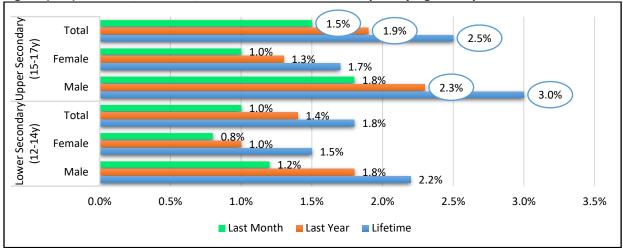

y Spice in all time frames. The three substances were more prevalent in males, elder students aged 15-17 years. On analysing the frequency of use last year, it was found that around 50% of the users of Spice and Voodoo use it once or twice, while Strox users reported using it with higher frequency, Voodoo was the least to be used in higher frequencies. Females showed higher consumption of Spice in both age groups. The most common age reported for first use was age of ≤9 years.

Figure (98): Lifetime, Last Year and Last Month Prevalence of Spice Intake



Figure (99): Lifetime, Last Year and Last Month Prevalence of Voodoo Intake



Figure (100): Lifetime, Last Year and Last Month Prevalence of Strox Intake



Figure (101): Lifetime, Last Year, Last Month Prevalence of Spice by Age Groups



Figure (102): Lifetime, Last Year and Last Month Prevalence of Voodoo Intake by Age Groups



Figure (103): Lifetime, Last Year and Last Month Prevalence of Strox Intake by Age Groups



Table (32) Frequency of Intake of New Active Substances Spice, Voodoo, Strox Last Year among Users

| Frequency |            | Lower S | econdary ( | 12-14y) | Upper Secondary (15-17y) |        |       | Whole Sample (12-17) |        |       |
|-----------|------------|---------|------------|---------|--------------------------|--------|-------|----------------------|--------|-------|
|           |            | Male    | Female     | Total   | Male                     | Female | Total | Male                 | Female | Total |
|           | 1-2        | 50.0%   | 51.9%      | 50.6%   | 51.8%