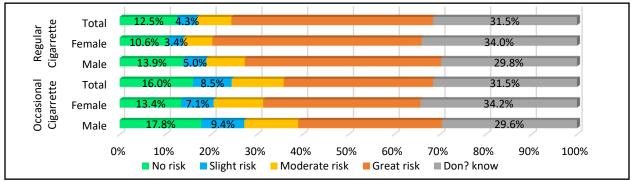

Figure (13): Satisfaction with Relationships

Most of the students were satisfied with their relationships with family, friends, classmates, teachers, and school administration. Only 6% were unsatisfied with school admistration and 3.5% were unsatisfied with their teachers.