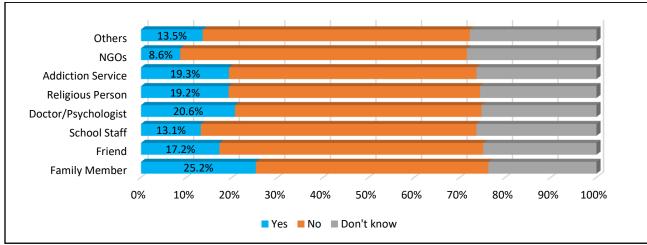

her amount of intake was slightly perceived as carrying higher risk.



Figure (118): Risk Perception for Occasional and Regular Use of Tranquilizers

Figure (119): Risk Perception for Occasional and Regular Use of Cannabis







Higher rate of students perceived occasional and regular use of tranquilizers as less risky than occasional and regular use of cannabis. Meanwhile, they perceived occasional use of other substances as more risky than occasional use of tranquilizers and cannabis.



Figure (121): Availability of Psychoactive Substances

Most of students did not know where the psychoactive substances are available. Higher rate of boys knew the places where substances are available. They reported that substances are available in coffee shops, at their residence and inside schools.



Figure (122): Source of Getting Support in Case of Problem with alcohol and/or drugs

Higher rates of students reported that if they have a problem with alcohol and/or drugs, they can seek help of a family member followed by doctor or psychologist followed by addiction service or religious man.

#### **Addictive Behaviors**

#### **Social Networks**

In the last 7 days prior to the study 59.6% of students spent time on social networks during non-school days, 53.4% on school days. They spent more time during non-school days on social network, 20.7% spend ≥6 hours/day with higher rate among girls. Higher percentage of students aged 15-17 years spent time on social network during school days (55.7%) and non-school days (60.9%) than younger age group (50.3%, 57.9%). Also, students aged 15-17