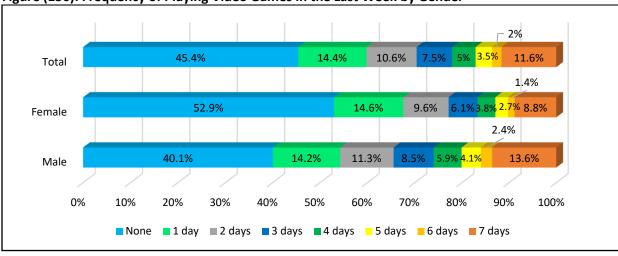

## **Use of Cannabis by Family Member or a Friend**

The presence of family members using Cannabis was reported by 8.2% of the students, more among boys (9.7%) than girls (6%). Having friend using Cannabis was reported by 7.9%, and this was much higher in boys (10.3%) versus girls (4.5%). This observation was increased among age groups being higher among students aged 15-17 years than students aged 12-14 years.

Table (24): Consumption of Cannabis by a Family Member or Friend

| Connobio intoleo | Lower | Secondary 1 | 2-14y | Upper Secondary 15-17y |             |      |  |
|------------------|-------|-------------|-------|------------------------|-------------|------|--|
| Cannabis intake  | Male  | Female      | Total | Male                   | Male Female |      |  |
| Family Member    | 8.5%  | 5.2%        | 7.0%  | 10.6%                  | 6.7%        | 9.1% |  |
| Friend           | 8.0%  | 3.8%        | 6.1%  | 11.8%                  | 5.0%        | 9.1% |  |