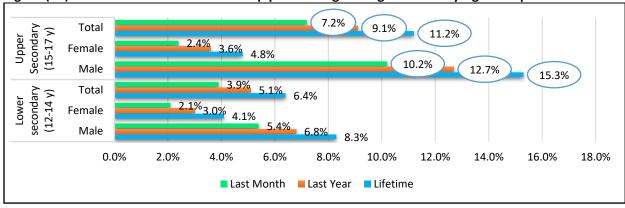

a Friend Water-pipe Smoker among Students

#### **Water-pipe Smoking by Students**

The lifetime prevalence of water-pipe smoking among students was 9.2%, last year 7.4% and last month 5.8% with maintenance of gender difference being more practiced in boys than girls. Students aged 15-17 years reported double the prevalence rates of waterpipe smoking among younger age group particularly boys at all time zones of calculated prevalence (11.2%, 9.1%, 7.2% resp.). 35.8% of waterpipe smokers reported smoking 1-2 pipes last year, 10.6% smoked ≥40 pipes. 4.8% reported smoking > 20 a day last month with higher frequency among boys. Girls reported earlier onset of first and regular use at age of 9 years and less.



Figure (43): Lifetime and Last Year Water-pipe Smoking among Students by Gender





Table (15): Frequency of Water-Pipe Smoking among users in Lifetime and Last year and Last Month

| F                  | Lower Secondary (12-14y) |        |       | Upper S | econdary ( | 15-17y) | Whole sample (12-17y) |        |       |  |  |
|--------------------|--------------------------|--------|-------|---------|------------|---------|-----------------------|--------|-------|--|--|
| Frequency          | Male                     | Female | Total | Male    | Female     | Total   | Male                  | Female | Total |  |  |
|                    | Lifetime                 |        |       |         |            |         |                       |        |       |  |  |
| 01-02              | 41.9%                    | 48.3%  | 43.6% | 37.0%   | 45.2%      | 38.3%   | 38.2%