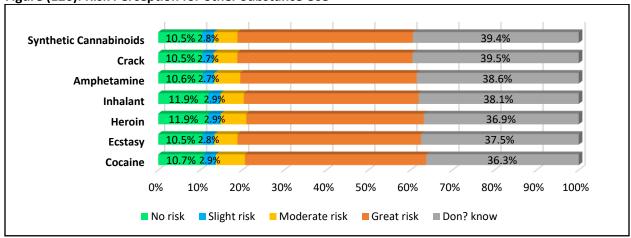

er-pipe Smoking. Boys perceived it as less risky than girls. Higher rate of students perceived Cigarettes as less risky than E-Cigarettes than water-pipe **Figure (117)**.

Figure (116): Minimal or No Risk Perception For Tobacco Smoking By Students

16.8%
17.6%
15.5%
24.5%
21.0%
19.2%
Regular smoking

CIGARETTE
E-CIGARETTE
WATERPIPE

### **Alcohol Beverages**





More than one third of the sample did not know the risk of alcohol beverages intake. Boys perceived it as less risky than girls. 15.8% of students perceived occasional intake as of no or minimal risk. Higher amount of intake was slightly perceived as carrying higher risk.



Figure (118): Risk Perception for Occasional and Regular Use of Tranquilizers

Figure (119): Risk Perception for Occasional and Regular Use of Cannabis







Higher rate of students perceived occasional and regular use of tranquilizers as less risky than occasional and regular use of cannabis. Meanwhile, they perceived occasional use of other substances as more risky than occasional use of tranquilizers and cannabis.



Figure (121): Availability of Psychoactive Substances

Most of students did not know where the psychoactive substances are available. Higher rate of boys knew the places where substances are available. They reported that substances are available in coffee shops, at their residence and inside schools.



Figure (122): Source of Getting Support in Case of Problem with alcohol and/or drugs

Higher rates of students reported that if they have a problem with alcohol and/or drugs, they can seek help of a family member followed by do