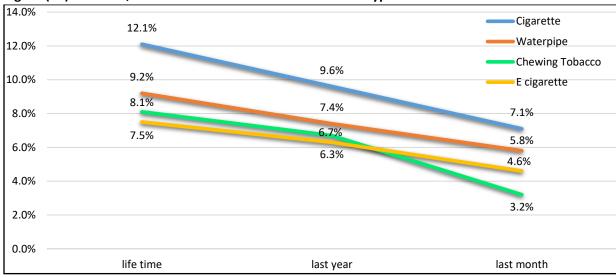

MedSPAD 2016 results revealed that the most used substance was Nicotine during lifetime (9%), last 12 months (4.9%), and last month (2.4%). The prevalence was higher among boys than among girls. After the exclusion of nicotine, the most frequently used substance during lifetime was Benzodiazepines (5.1%) followed by Alcohol (3.3%) and Organic Solvents (3.1%). The most substance used during the last 12 months was Alcohol (2.9%) followed by Organic Solvents (2.7%) and Cannabis (2.6%). The most used substance during the last month was found to be Organic Solvents (1.9%) followed by Benzodiazepines (1.7%) and Alcohol and Cannabis with the same rate of use (1.6%). Ecstasy was found to be a more popular stimulant than Cocaine among young people with lifetime prevalence (2.2%). 3.5% were polysubstance users, 6.3% of male students and 1.5% of female students. The prevalence of the regular use of any substance (excluding nicotine) was 1.48%, while the prevalence of the dependence syndrome (excluding nicotine dependence) was 0.86%.