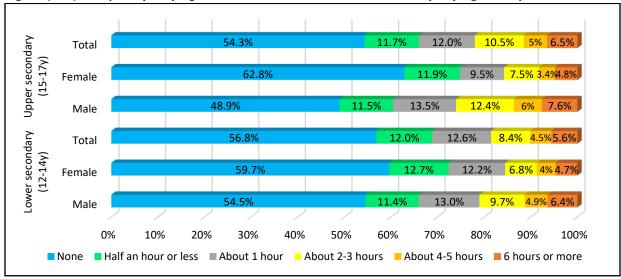

Table (10): Presence of a Family Member or a Friend Cigarette Smoker among Students

|               | Lower S | econdary (12 - | · 14 yrs) | Upper Secondary (15 - 17 yrs) |        |       |  |
|---------------|---------|----------------|-----------|-------------------------------|--------|-------|--|
|               | Male    | Female         | Total     | Male                          | Female | Total |  |
| Family Member | 45.6%   | 44.3%          | 45.0%     | 49.7%                         | 45.6%  | 48.1% |  |
| Friend        | 21.6%   | 6.4%           | 14.8%     | 35.9%                         | 10.3%  | 25.9% |  |

#### Cigarette Smoking by Students

Lifetime prevalence of cigarette smoking among students of the sample was 12.1% while last year prevalence was 9.6%, 7.1% during last month. Boys reported higher prevalence rates than girls. Higher rates of cigarette smoking were reported among students aged 15-17 years (14.5%, 11.6%, 8.9% resp) than younger age group, gender differences were also evident at both age groups. The highest rate was detected among boys aged 15-17 years. 32% of cigarette smokers reported smoking 1-2 times last year, 18.5% reported smoking ≥ 40 times. Last month 30% of smokers reported smoking < 1 cigarette/week, and 8.4% reported smoking > 20 cigarettes/day. Boys aged 15-17 years reported smoking larger amounts of cigarettes.

Figure (32): Lifetime, Last Year and Last Month Cigarette Smoking among Students by Gender

Figure (33): Lifetime, Last Year and Last Month Cigarette Smoking among Students by Age Groups

Table (11): Frequency of Cigarette Smoking in Lifetime, Last Year and Last Month among Smokers