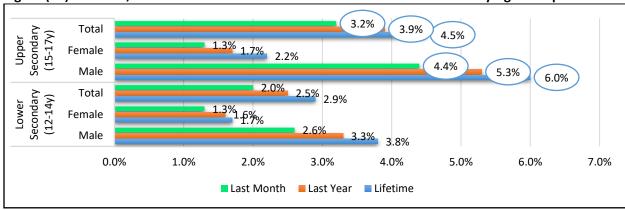

ast year, 5.8% reported intake 40 times or more, with higher rate among males, students aged 12-14 years showed higher consumption. The most reported age of first use of Cannabis is age of  $\leq$  9 years in both boys and girls. Frequency of last year Cannabis resin and herbal intake were 1.9% and 1.5% resp with

higher rates among males and students aged 15-17 years. On analysing the **CAST** questions indicating Cannabis use disorder it was found that **8.3%** of Cannabis users scored positive, they represent **0.8%** of the whole sample. Students scoring positive in **CAST** were more among males, 15-17 age group.

Figure (68): Lifetime, Last Year and Last Month Prevalence of Cannabis intake



Figure (69): Lifetime, Last Year and Last Month Prevalence of Cannabis intake by Age Group



Figure (70): Frequency of Last Year Cannabis intake among Users



Table (25): Frequency of Cannabis intake Last Year among Users by Age Group

| , , , ,    | Lower | Secondary 1 | L2-14y | Upper Secondary 15-17y |        |       |  |
|------------|-------|-------------|--------|------------------------|--------|-------|--|
|            | Male  | Female      | Total  | Male                   | Female | Total |  |
| 01-02      | 35.4% | 33.3%       | 34.8%  | 36.8%                  | 44.3%  | 38.1% |  |
| 03-05      | 19.5% | 14.3%       | 18.1%  | 19.3%                  | 21.6%  | 19.7% |  |
| 06-09      | 16.5% | 20.6%       | 17.6%  | 14.8%                  | 10.2%  | 14.0% |  |
| 10-19      | 17.1% | 19.0%       | 17.6%  | 16.4%                  | 11.4%  | 15.5% |  |
| 20-39      | 3.