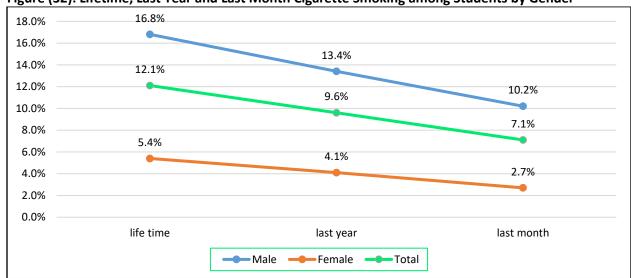

%                         | 10.3%  | 25.9% |  |

#### Cigarette Smoking by Students

Lifetime prevalence of cigarette smoking among students of the sample was 12.1% while last year prevalence was 9.6%, 7.1% during last month. Boys reported higher prevalence rates than girls. Higher rates of cigarette smoking were reported among students aged 15-17 years (14.5%, 11.6%, 8.9% resp) than younger age group, gender differences were also evident at both age groups. The highest rate was detected among boys aged 15-17 years. 32% of cigarette smokers reported smoking 1-2 times last year, 18.5% reported smoking ≥ 40 times. Last month 30% of smokers reported smoking < 1 cigarette/week, and 8.4% reported smoking > 20 cigarettes/day. Boys aged 15-17 years reported smoking larger amounts of cigarettes.



Figure (32): Lifetime, Last Year and Last Month Cigarette Smoking among Students by Gender

Figure (33): Lifetime, Last Year and Last Month Cigarette Smoking among Students by Age Groups



Table (11): Frequency of Cigarette Smoking in Lifetime, Last Year and Last Month among Smokers

| _                    | Lower Secondary (12-14y) |        |        | Upper Secondary (15-17y) |        |       | Whole Sample (12-17y) |        |       |  |
|----------------------|--------------------------|--------|--------|--------------------------|--------|-------|-----------------------|--------|-------|--|
| Frequency            | Male                     | Female | Total  | Male                     | Female | Total | Male                  | Female | Total |  |
| Lifetime             |