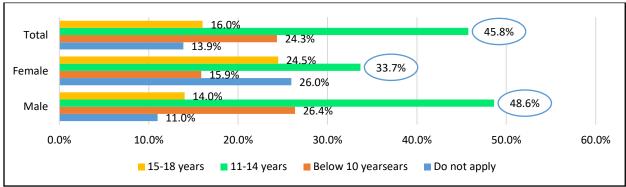

Figure (20): School Days Missed because of Suspension

Figure (21): School Days Missed because of other Reasons as Studying at Home

Figure (22): Students Working while Studying

Table (9): Working while Studying by Age Groups

|                      | Lowers | secondary (1 | 2-14 y) | Upper Secondary (15-17 y) |        |       |  |
|----------------------|--------|--------------|---------|---------------------------|--------|-------|--|
|                      | Male   | Female       | Total   | Male                      | Female | Total |  |
| Working students     | 14.0%  | 8.3%         | 17.0%   | 38.9%                     | 13.6%  | 29.0% |  |
| Regular work > 8hr/d | 9.6%   | 3.0%         | 6.6%    | 14.9%                     | 6.2%   | 11.5% |  |
| Regular work < 8hr/d | 5.0%   | 1.9%         | 3.6%    | 7.0%                      | 3.2%   | 5.5%  |  |
| Irregular work       | 9.5%   | 3.4%         | 6.8%    | 17.0%                     | 4.2%   | 12.0% |  |