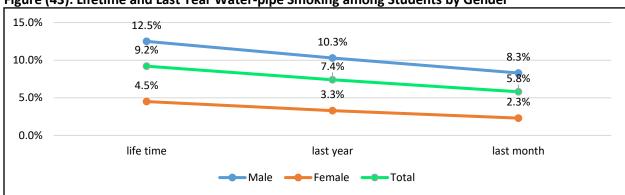

| 8.5%   | 19.1% |  |  |  |

Table (14): Presence of a Family Member or a Friend Water-pipe Smoker among Students

#### **Water-pipe Smoking by Students**

The lifetime prevalence of water-pipe smoking among students was 9.2%, last year 7.4% and last month 5.8% with maintenance of gender difference being more practiced in boys than girls. Students aged 15-17 years reported double the prevalence rates of waterpipe smoking among younger age group particularly boys at all time zones of calculated prevalence (11.2%, 9.1%, 7.2% resp.). 35.8% of waterpipe smokers reported smoking 1-2 pipes last year, 10.6% smoked ≥40 pipes. 4.8% reported smoking > 20 a day last month with higher frequency among boys. Girls reported earlier onset of first and regular use at age of 9 years and less.



Figure (43): Lifetime and Last Year Water-pipe Smoking among Students by Gender





Table (15): Frequency of Water-Pipe Smoking among users in Lifetime and Last year and Last Month

| F                  | Lower Secondary (12-14y) |        |       | Upper S | econdary ( | 15-17y) | Whole sample (12-17y) |        |       |  |  |
|--------------------|--------------------------|--------|-------|---------|------------|---------|-----------------------|--------|-------|--|--|
| Frequency          | Male                     | Female | Total | Male    | Female     | Total   | Male                  | Female | Total |  |  |
|                    | Lifetime                 |        |       |         |            |         |                       |        |       |  |  |
| 01-02              | 41.9