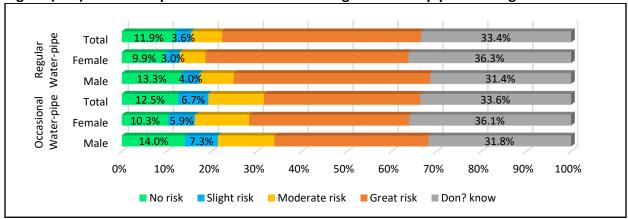

Figure (13): Satisfaction with Relationships

Most of the students were satisfied with their relationships with family, friends, classmates, teachers, and school administration. Only 6% were unsatisfied with school admistration and 3.5% were unsatisfied with their teachers.