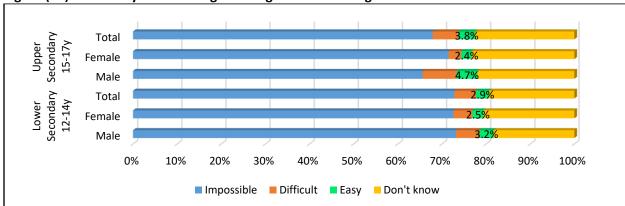

| 19.1%   | 18.3%                 | 20.0%  | 18.6% |  |  |
| 6-10 a day         | 12.3%                    | 16.0%  | 13.2% | 9.4%    | 9.3%       | 9.4%    | 10.1%                 | 12.1%  | 10.5% |  |  |
| 11-20 a day        | 6.0%                     | 7.0%   | 6.2%  | 5.6%    | 5.0%       | 5.5%    | 5.7%                  | 5.8%   | 5.7%  |  |  |
| > 20 a day         | 6.3%                     | 2.0%   | 5.3%  | 4.6%    | 5.0%       | 4.6%    | 5.0%                  | 3.8%   | 4.8%  |  |  |







## **Chewing Tobacco**

#### **Feasibility of Obtaining Chewed Tobacco**

The feasibility of obtaining chewed tobacco was perceived as being easy among 2.9% of students aged 12-14 years and 3.8% for students 15-17 years. Such availability was easier for boys than girls in both groups.



Figure (47): Feasibility of Obtaining Chewing Tobacco among Students

#### **Presence of a Family Member or a Friend Chewing Tobacco among Students**

Chewing tobacco was noticed within family members than friends among students. More students aged 15-17 years reported a family member of a friend Chewing Tobacco than students aged 12-14 years with male predominance.

|                      | Lower | Secondary (1 | L2-14y) | Upper Secondary (15-17y) |        |       |  |
|----------------------|-------|--------------|---------|--------------------------|--------|-------|--|
| •                    | Male  | Female       | Total   | Male                     | Female | Total |  |
| <b>Family Member</b> | 11.0% | 6.7%         | 9.1%    | 12.6%                    | 9.0%   | 11.2% |  |

6.9%

1