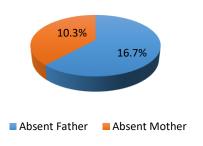

#### **B. Family Characteristics and Relationships**

Figure (9): Family Structure of the Students

Figure (10) Absence of Parents

72.6% of students were living with both parents, 16.7% their fathers were absent and 10.3% of mothers were absent. Reason of absence of parents in different age groups are shown in figure (11). Rate of absence of father <7 years of students' age comprised</p> 25.8% while the age of absence of mother <7 years was 16.6%.