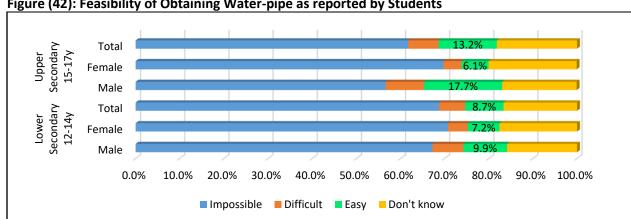

|       |  |  |
| Less than 1 per week          | 63.6%                    | 61.5%      | 63.0%   | 66.1%    | 64.2%    | 65.8%       | 65.4%                     | 63.0%  | 64.9% |  |  |
| At least once a week          | 25.0%                    | 29.4%      | 26.3%   | 23.9%    | 25.4%    | 24.1%       | 24.2%                     | 27.2%  | 24.8% |  |  |
| Almost every day or every day | 11.4%                    | 9.2%       | 10.7%   | 10.1%    | 10.4%    | 10.1%       | 10.4%                     | 9.9%   | 10.3% |  |  |









## Water-pipe

#### **Feasibility of Obtaining Water-pipe**

The feasibility of water-pipe was claimed to be easy for higher percentage of students aged 15-17 years, the gender difference was nearly 3 folds among boys (17.7%) than girls (6.1%) at that age.



Figure (42): Feasibility of Obtaining Water-pipe as reported by Students

#### Presence of a Family Member or a Friend Water-pipe Smoker among Students

More than one quarter of the students stated that there is family member or a friend waterpipe smoker, with little gender difference, while for the presence of a friend water-pipe smoker the rate of boys was much higher particularly aged 15-17.

| Table (14). Tresence of a family internsel of a friend water pipe smoker among stadents |       |              |        |                          |        |       |  |  |  |
|-----------------------------------------------------------------------------------------|-------|--------------|--------|--------------------------|--------|-------|--|--|--|
|