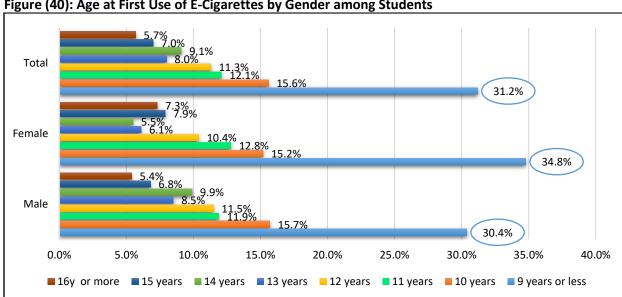

| 3.0%       | 7.9%    | 10.6%    | 8.5%     | 10.3%       | 10.4%                     | 6.0%   | 9.5%  |  |  |
| Last Month                    |                          |            |         |          |          |             |                           |        |       |  |  |
| Less than 1 per week          | 63.6%                    | 61.5%      | 63.0%   | 66.1%    | 64.2%    | 65.8%       | 65.4%                     | 63.0%  | 64.9% |  |  |
| At least once a week          | 25.0%                    | 29.4%      | 26.3%   | 23.9%    | 25.4%    | 24.1%       | 24.2%                     | 27.2%  | 24.8% |  |  |
| Almost every day or every day | 11.4%                    | 9.2%       | 10.7%   | 10.1%    | 10.4%    | 10.1%       | 10.4%                     | 9.9%   | 10.3% |  |  |









## Water-pipe

#### **Feasibility of Obtaining Water-pipe**

The feasibility of water-pipe was claimed to be easy for higher percentage of students aged 15-17 years, the gender difference was nearly 3 folds among boys (17.7%) than girls (6.1%) at that age.



Figure (42): Feasibility of Obtaining Water-pipe as reported by Students

#### Presence of a Family Member or a Friend Water-pipe Smoker among Students

More than one quarter of the students stated that there is family member or a friend waterpipe smoker, with little gender difference, while for the presence of a friend water-pipe smoker the rate of boys was much higher particularly aged 15-17.

| Table (14). Tresence of a family internsel of a friend water pipe smoker among stadents |       |              |        |