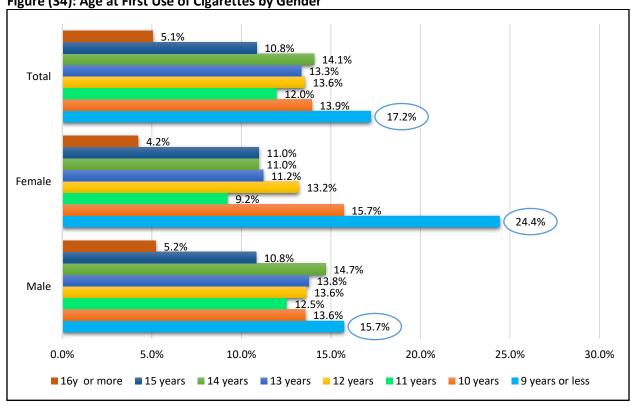

% |  |
| < 1 cigarette/day    | 19.2%                    | 23.3%  | 20.0%  | 18.7%                    | 20.9%  | 19.0% | 18.9%                 | 21.8%  | 19.3% |  |
| 1-5 cigarettes/day   | 20.2%                    | 20.4%  | 20.2%  | 21.9%                    | 29.7%  | 23.0% | 21.5%                 | 26.3%  | 22.3% |  |
| 6-10 cigarettes/day  | 16.9%                    | 13.6%  | 16.2%  | 12.8%                    | 9.3%   | 12.4% | 13.9%                 | 10.9%  | 13.4% |  |
| 11-20 cigarettes/day | 5.6%                     | 2.9%   | 5.0%   | 7.8%                     | 3.3%   | 7.1%  | 7.2%                  | 3.2%   | 6.5%  |  |
| > 20 cigarettes/ day | 7.3%                     | 2.9%   | 6.4%   | 9.7%                     | 5.5%   | 9.1%  | 9.1%                  | 4.6%   | 8.4%  |  |







Figure (35): Age onset of Regular Daily Cigarette Smoking among Students

17.2% of the students using cigarettes reported age of first use at 9 years and less, higher percentage of girls reported starting smoking at that age (24.4%) than boys. Only 5.1% reported starting to smoke at age of 16 years. Again, higher percentage of girls reported regular use at age of 10 years and ≤9 years than boys. It is evident that girls start smoking cigarettes at earlier age than boys.



Curiosity was reported by most of students (around 70%) of different genders and both age groups as the reason for starting cigarettes smoking. With huge percentage gap came sharing friends as the second reason as mentioned by 12.7% and 14.9% of students aged 12-14 and 15-17 years, respectively.

## **E-Cigarette and