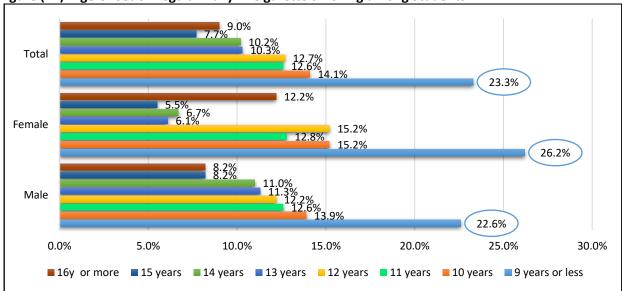

.0%       | 7.9%    | 10.6%    | 8.5%     | 10.3%       | 10.4%                     | 6.0%   | 9.5%  |  |  |
| Last Month                    |                          |            |         |          |          |             |                           |        |       |  |  |
| Less than 1 per week          | 63.6%                    | 61.5%      | 63.0%   | 66.1%    | 64.2%    | 65.8%       | 65.4%                     | 63.0%  | 64.9% |  |  |
| At least once a week          | 25.0%                    | 29.4%      | 26.3%   | 23.9%    | 25.4%    | 24.1%       | 24.2%                     | 27.2%  | 24.8% |  |  |
| Almost every day or every day | 11.4%                    | 9.2%       | 10.7%   | 10.1%    | 10.4%    | 10.1%       | 10.4%                     | 9.9%   | 10.3% |  |  |









## Water-pipe

#### **Feasibility of Obtaining Water-pipe**

The feasibility of water-pipe was claimed to be easy for higher percentage of students aged 15-17 years, the gender difference was nearly 3 folds among boys (17.7%) than girls (6.1%) at that age.



Figure (42): Feasibility of Obtaining Water-pipe as reported by Students

#### Presence of a Family Member or a Friend Water-pipe Smoker among Students

More than one quarter of the students stated that there is family member or a friend waterpipe smoker, with little gender difference, while for the presence of a friend water-pipe smoker the rate of boys was much higher particularly aged 15-17.

| Table (14). Tresence of a family internsel of a friend water pipe smoker among stadents |       |              |        |