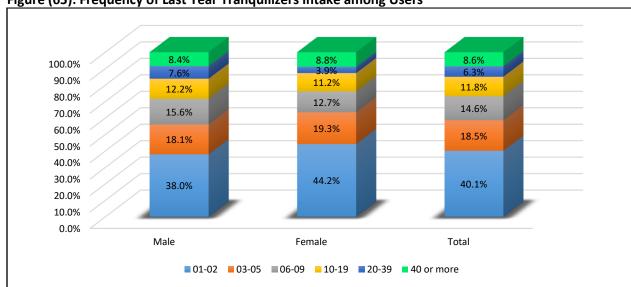

reported to be 7.2% among the whole studied sample. The last year and last month decreased to 5.9% and 4.7%, those rates are higher in boys than girls and in students aged 15-17 years reaching (8.2%, 6.7%, 5.4% resp). The gender difference was minimal among younger age (higher among girls) and evident in older age (higher among males). Nearly 40% of the users tend to intake non-prescribed tranquilizers for one-or two-times during last year, 8.6% reported intake 40 times or more. Age of 13 years old is considered the peak for starting use of tranquilizers (15.7%) particularly in females (16.9%). At the age of 9 years 14.2% of school students started using tranquilizers with higher rate among females.



Figure (63): Lifetime, Last Year and Last Month Prevalence of Tranquilizers intake







Figure (65): Frequency of Last Year Tranquilizers intake among Users

Table (23): Frequency of Non-prescribed Tranquilizer's intake Last Year among Users by Age Group

|            | Lower | Secondary 1 | 12-14y | Upper Secondary 15-17y |        |       |  |
|------------|-------|-------------|--------|------------------------|--------|-------|--|
|            | Male  | Female      | Total  | Male                   | Female | Total |  |
| 01-02      | 37.9% | 42.9%       | 40.0%  | 38.0%                  | 45.0%  | 40.2% |  |
| 03-05      | 14.9% | 17.9%       | 16.2%  | 19.5%                  | 20.2%  | 19.7% |  |
| 06-09      | 18.8% | 15.2%       | 17.3%  | 14.3%                  | 11.0%  | 13.3% |  |
| 10-19      | 10.7% | 12.5%       | 11.5%  | 12.8%                  | 10.3%  | 12.0