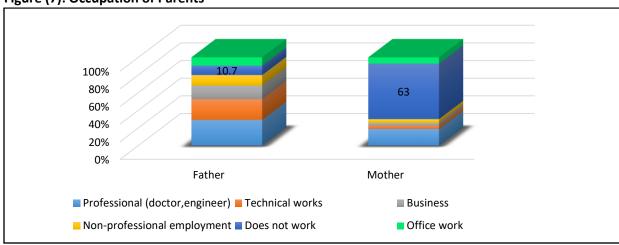

#### **Education and Occupation of Parents**

Around one third of both parents received upper secondary education and another third received university degree. 63% of mothers were not working while most of fathers were working in different professions which shows that the sample included different social classes. 63.5% of father worked fulltime while 29% worked part time.

Figure (6): Education of Parents

Figure (7): Occupation of Parents