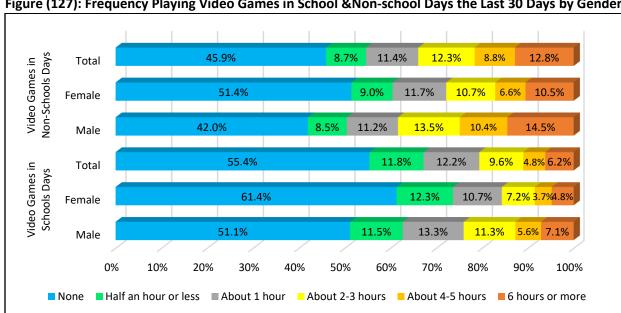

Figure (32): Lifetime, Last Year and Last Month Cigarette Smoking among Students by Gender

Figure (33): Lifetime, Last Year and Last Month Cigarette Smoking among Students by Age Groups

Table (11): Frequency of Cigarette Smoking in Lifetime, Last Year and Last Month among Smokers

| _                    | Lower Secondary (12-14y) |        |        | Upper Secondary (15-17y) |        |       | Whole Sample (12-17y) |        |       |  |
|----------------------|--------------------------|--------|--------|--------------------------|--------|-------|-----------------------|--------|-------|--|
| Frequency            | Male                     | Female | Total  | Male                     | Female | Total | Male                  | Female | Total |  |
| Lifetime             |                          |        |        |                          |        |       |                       |        |       |  |
| 01-02                | 48.1%                    | 47.5%  | 48.0%  | 36.2%                    | 45.0%  | 37.5% | 39.3%                 | 45.9%  | 40.5% |  |
| 03-05                | 12.8%                    | 18.1%  | 14.0%  | 13.9%                    | 13.3%  | 13.8% | 13.6%                 | 15.1%  | 13.8% |  |
| 06-09                | 9.8%                     | 8.8%   | 9.6%   | 10.5%                    | 11.4%  | 10.6% | 10.3%                 | 10.4%  | 10.3% |  |
| 10-19                | 10.7%                    | 11.9%  | 11.0%  | 11.3%                    | 8.1%   | 10.8% | 11.1%                 | 9.5%   | 10.8% |  |
| 20-39                | 7.8%                     | 7.5%   | 7.8%   | 7.4%                     | 7.7%   | 7.5%  | 7.5%                  | 7.7%   | 7.6%  |  |
| 40 or more           | 10.7%                    | 6.3%   | 9.7%   | 20.8%                    | 14.4%  | 19.8% | 18.1%                 | 11.4%  | 17.0% |  |
|                      |                          |        | Last   | Year                     |        |       |                       |        |       |  |
| 01-02                | 36.3%                    | 36.1%  | 36.3%  | 29.5%                    | 35.4%  | 30.4% | 31.3%                 | 35.7%  | 32.0% |  |
| 03-05                | 18.2%                    | 20.4%  | 18.7%  | 16.9%                    | 16.7%  | 16.9% | 17.2%                 | 18.3%  | 17.4% |  |
| 06-09                | 12.6%                    | 14.3%  | 13.1%  | 12.4%                    | 19.1%  | 13.4% | 12.5%                 | 17.1%  | 13.3% |  |
| 10-19                | 15.2%                    | 12.2%  | 14.4%  | 10.9%                    | 9.6%   | 10.7% | 12.0%                 | 10.7%  | 11.8% |  |
| 20-39                | 6.2%                     | 10.2%  | 7.2%   | 6.7%                     | 8.1%   | 6.9%  | 6.6%                  | 9.0%   | 7.0%  |  |
| 40 or more           | 11.5%                    | 6.8%   | 10.3%  | 23.6%                    | 11.0%  | 21.8% | 20.5%                 | 9.3%   | 18.5% |  |
|                      |                          |        | Last N | <b>Month</b>             |        |       |                       |        |       |  |
| < 1 cigarette/week   | 30.8%                    | 36.9%  | 32.1%  | 29.0%                    | 31.3%  | 29.3% | 29.5%                 | 33.3%  | 30.1% |  |
| < 1 cigarette/day    | 19.2%                    | 23.3%  | 20.0%  | 18.7%                    | 20.9%  | 19.0% | 18.9%                 | 21.8%  | 19.3% |  |
| 1-5 cigarettes/day   | 20.2%                    | 20.4%  | 20.2%  | 21.9%                    | 29.7%  | 23.0% | 21.5%                 | 26.3%  | 22.3% |  |
| 6-10 cigarettes/day  | 16.9%                    | 13.6%  | 16.2%  | 12.8%                    | 9.3%   | 12.4% | 13.9%                 | 10.9%  | 13.4% |  |
| 11-20 cigarettes/day | 5.6%                     | 2.9%   | 5.0%   | 7.8%                     | 3.3%   | 7.1%  | 7.2%                  | 3.2%   | 6.5%  |  |
| > 20 cigarettes/ day | 7.3%                     | 2.9%   | 6.4%   | 9.7%                     | 5.5%   | 9.1%  | 9.1%                  | 4.6%   | 8.4%  |  |

Figure (35): Age onset of Regular Daily Cigarette Smoking among Students

17.2% of the students using cigarettes reported age of first use at 9 years and less, higher percentage of girls reported starting smoking at that age (24.4%) than boys. Only 5.1% reported starting to smoke at age of 16 years. Again, higher percentage of girls reported regular use at age of 10 years and ≤9 years than boys. It is evident that girls start smoking cigarettes at earlier age than boys.