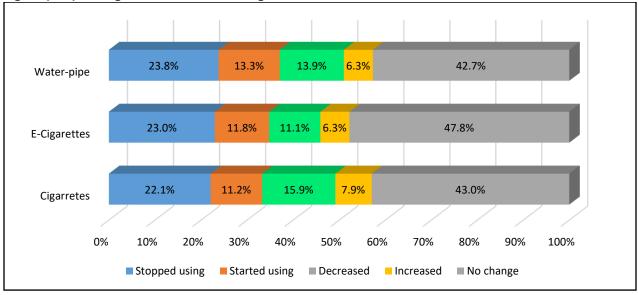

VID-19 Pandemic on Addictive Habits

40% of the sample were engaged in physical isolation, 40% were engaged in home isolation during the lockdown, 26.5% were engaged in guarantine and 175 were hospitalized.

40.2% 40.2% 26.5% 17.3% 16.5% 18.1% Tota 15.4% 38.2% 39.2% 25.4% Female 41.6% 41.0% 27.3% 18.6% 17.5% 18.4 Male -10.00% 10.00% 30.00% 50.00% 70.00% 90.00% 110.00% 130.00% ■ Engaged In physical isolation during the COVID-19 restrictions ■ Engaged In home isolation during the COVID-19 restrictions ■ Engaged In home quarantine during the COVID-19 restrictions ■ Engaged In admitted to hospital during the COVID-19 restrictions ■ Engaged In other during the COVID-19 restrictions ■ Engaged In none during the COVID-19 restrictions

Figure (138): Engagment in Behaviors during COVID Lockdown





Around 45% of students who use tobacco reported no change in their smoking habits while around 22-23% stopped smoking. Fewer students reported an increase in use.



Figure (140): Change in Substance Use During the Lockdown

Around 50% of students using sunstances did not report any change in their using habits, around 20-30% reported stopping use.



Figure (141): Change in use of Social Networks, Video Gaming, Gambling during the Lockdown

42.6% of students using the social network reported increasing its use while 36.8% of those playing video gaming reported spending more time in playing. Offline and online gambling were less affected by the lockdown as around 45% of those who gamble did not report any change in frequency of gambling. Higher percentage of students stopped gambling tha