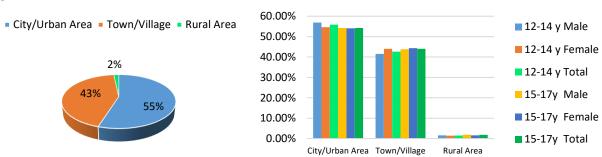

#### **Residence of Students**

Figure (2): Residence of Students

Figure (3): Distribution of the Students According to Different Egyptian Governorates

Figure (4): Distribution of Students According to Education Sectors

The figure shows that both genders and age groups of the sample are equally represented in different educational sectors. Governmental arabic sector represented around 70% of the sample as it is the major sector of education in the Egyptian educational system.