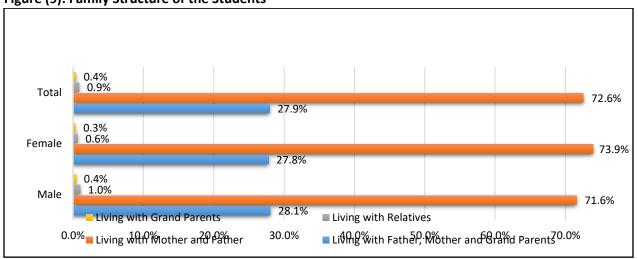

#### **B. Family Characteristics and Relationships**

Figure (9): Family Structure of the Students

Figure (10) Absence of Parents

72.6% of students were living with both parents, 16.7% their fathers were absent and 10.3% of mothers were absent. Reason of absence of parents in different age groups are shown in figure (11). Rate of absence of father <7 years of students' age comprised</p> 25.8% while the age of absence of mother <7 years was 16.6%.