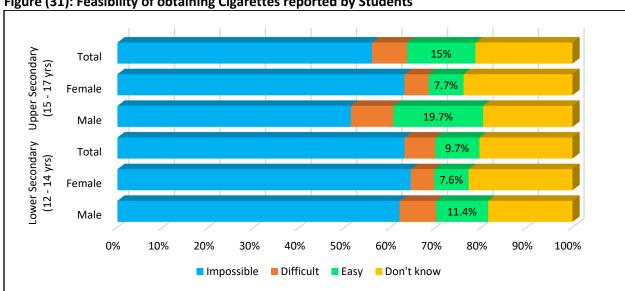

r-pipe then E-cigarettes and the least was chewed tobacco. Higher rate of boys than girls reported easy access to different forms of tobacco.



Figure (26): Lifetime, Last Year and Last Month Tobacco intake among the Students by Gender





Figure (28): Lifetime, Last Year and Last Month Tobacco intake among Students Age



Figure (29): Lifetime, Last Year and Last Month of Different Types of Tobacco intake



Figure (30): Feasibility of obtaining Tobacco reported by Students



## **Cigarette Smoking (excluding E-cigarette)**

## **Feasibility of Obtaining Cigarette**

The feasibility of obtaining cigarettes was claimed to be easier for students aged 15-17 years than students aged 12-14 years by nearly double the rate, with evident gender difference as reported by boys more than girls.



Figure (31): Feasibility of obtaining Cigarettes reported by Students

#### Cigarette Smoking by Family Member or a Friend

The students reported nearly equal rates of presence of family member smoker cigarettes in both age groups while the presence of friend cigarette smoker was more common among students aged 15-17 years than those aged 12-14 years. 35.9% of boys aged 15-17 years reported having a friend smoking e-cigarette.

Table (10): Presence of a Family Member or a Friend Cigarette Smoker among Students

|               | Lower S | econdary (12 - | · 14 yrs) | Upper Secondary (15 - 17 yrs) |        |       |  |
|---------------|---------|----------------|-----------|-------------------------------|--------|-------|--|
|               | Male    | Female         | Total     | Male