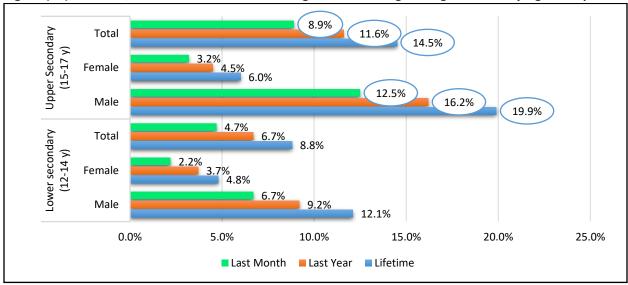

e was 9.6%, 7.1% during last month. Boys reported higher prevalence rates than girls. Higher rates of cigarette smoking were reported among students aged 15-17 years (14.5%, 11.6%, 8.9% resp) than younger age group, gender differences were also evident at both age groups. The highest rate was detected among boys aged 15-17 years. 32% of cigarette smokers reported smoking 1-2 times last year, 18.5% reported smoking ≥ 40 times. Last month 30% of smokers reported smoking < 1 cigarette/week, and 8.4% reported smoking > 20 cigarettes/day. Boys aged 15-17 years reported smoking larger amounts of cigarettes.



Figure (32): Lifetime, Last Year and Last Month Cigarette Smoking among Students by Gender

Figure (33): Lifetime, Last Year and Last Month Cigarette Smoking among Students by Age Groups



Table (11): Frequency of Cigarette Smoking in Lifetime, Last Year and Last Month among Smokers

| _                    | Lower Secondary (12-14y) |        |        | Upper Secondary (15-17y) |        |       | Whole Sample (12-17y) |        |       |  |
|----------------------|--------------------------|--------|--------|--------------------------|--------|-------|-----------------------|--------|-------|--|
| Frequency            | Male                     | Female | Total  | Male                     | Female | Total | Male                  | Female | Total |  |
| Lifetime             |                          |        |        |                          |        |       |                       |        |       |  |
| 01-02                | 48.1%                    | 47.5%  | 48.0%  |