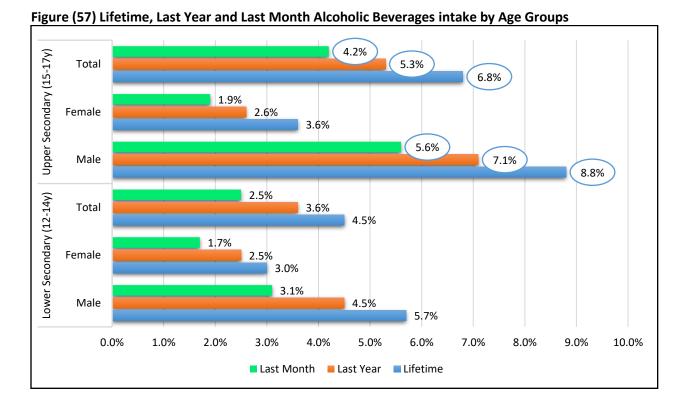

MedSPAD 2016 results revealed that the most used substance was Nicotine during lifetime (9%), last 12 months (4.9%), and last month (2.4%). The prevalence was higher among boys than among girls. After the exclusion of nicotine, the most frequently used substance during lifetime was Benzodiazepines (5.1%) followed by Alcohol (3.3%) and Organic Solvents (3.1%). The most substance used during the last 12 months was Alcohol (2.9%) followed by Organic Solvents (2.7%) and Cannabis (2.6%). The most used substance during the last month was found to be Organic Solvents (1.9%) followed by Benzodiazepines (1.7%) and Alcohol and Cannabis with the same rate of use (1.6%). Ecstasy was found to be a more popular stimulant than Cocaine among young people with lifetime prevalence (2.2%). 3.5% were polysubstance users, 6.3% of male students and 1.5% of female students. The prevalence of the regular use of any substance (excluding nicotine) was 1.48%, while the prevalence of the dependence syndrome (excluding nicotine dependence) was 0.86%.