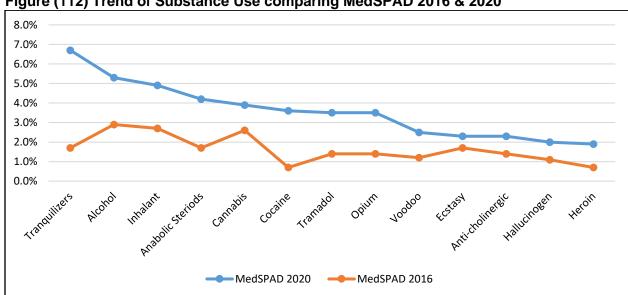

MedSPAD 2016 results revealed that the most used substance was Nicotine during lifetime (9%), last 12 months (4.9%), and last month (2.4%). The prevalence was higher among boys than among girls. After the exclusion of nicotine, the most frequently used substance during lifetime was Benzodiazepines (5.1%) followed by Alcohol (3.3%) and Organic Solvents (3.1%). The most substance used during the last 12 months was Alcohol (2.9%) followed by Organic Solvents (2.7%) and Cannabis (2.6%). The most used substance during the last month was found to be Organic Solvents (1.9%) followed by Benzodiazepines (1.7%) and Alcohol and Cannabis with the same rate of use (1.6%). Ecstasy was found to be a more popular stimulant than Cocaine among young people with lifetime prevalence (2.2%). 3.5% were polysubstance users, 6.3% of male students and 1.5% of female students. The prevalence of the regular use of any substance (excluding nicotine) was 1.48%, while the prevalence of the dependence syndrome (excluding nicotine dependence) was 0.86%.