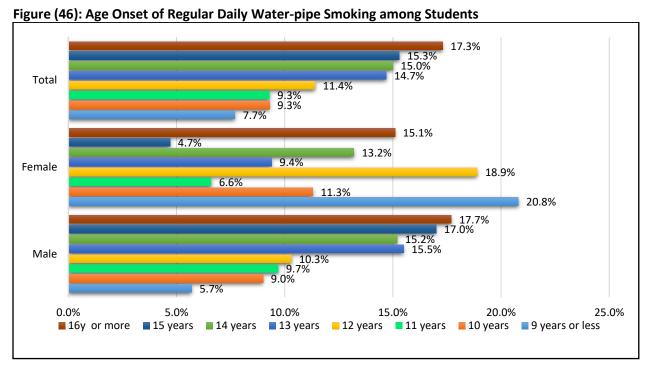

| 40.0%   | 38.0%                 | 40.8%  | 38.5% |  |  |
| Less than 1 a day  | 25.2%                    | 18.0%  | 23.4% | 22.0%   | 17.1%      | 21.3%   | 22.8%                 | 17.5%  | 21.9% |  |  |
| 1-5 a day          | 17.0%                    | 19.0%  | 17.5% | 18.8%   | 20.7%      | 19.1%   | 18.3%                 | 20.0%  | 18.6% |  |  |
| 6-10 a day         | 12.3%                    | 16.0%  | 13.2% | 9.4%    | 9.3%       | 9.4%    | 10.1%                 | 12.1%  | 10.5% |  |  |
| 11-20 a day        | 6.0%                     | 7.0%   | 6.2%  | 5.6%    | 5.0%       | 5.5%    | 5.7%                  | 5.8%   | 5.7%  |  |  |
| > 20 a day         | 6.3%                     | 2.0%   | 5.3%  | 4.6%    | 5.0%       | 4.6%    | 5.0%                  | 3.8%   | 4.8%  |  |  |







## **Chewing Tobacco**

#### **Feasibility of Obtaining Chewed Tobacco**

The feasibility of obtaining chewed tobacco was perceived as being easy among 2.9% of students aged 12-14 years and 3.8% for students 15-17 years. Such availability was easier for boys than girls in both groups.



Figure (47): Feasibility of Obtaining Chewing Tobacco among Students

#### **Presence of a Family Member or a Friend Chewing Tobacco among Students**

Chewing tobacco was noticed within family members than friends among students. More students aged 15-17 years reported a family member of a friend Chewing Tobacco than students aged 12-14 years with male predominance.

|                      | Lower | Secondary (1 | L2-14y) | Upper Secondary (15-17y) |        |       |  |
|----------------------|-------|--