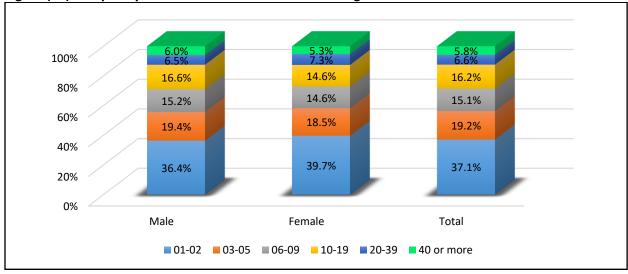

mong males, students aged 12-14 years showed higher consumption. The most reported age of first use of Cannabis is age of  $\leq$  9 years in both boys and girls. Frequency of last year Cannabis resin and herbal intake were 1.9% and 1.5% resp with

higher rates among males and students aged 15-17 years. On analysing the **CAST** questions indicating Cannabis use disorder it was found that **8.3%** of Cannabis users scored positive, they represent **0.8%** of the whole sample. Students scoring positive in **CAST** were more among males, 15-17 age group.

Figure (68): Lifetime, Last Year and Last Month Prevalence of Cannabis intake



Figure (69): Lifetime, Last Year and Last Month Prevalence of Cannabis intake by Age Group



Figure (70): Frequency of Last Year Cannabis intake among Users



Table (25): Frequency of Cannabis intake Last Year among Users by Age Group

| , , , ,    | Lower | Secondary 1 | L2-14y | Upper Secondary 15-17y |        |       |  |
|------------|-------|-------------|--------|------------------------|--------|-------|--|
|            | Male  | Female      | Total  | Male                   | Female | Total |  |
| 01-02      | 35.4% | 33.3%       | 34.8%  | 36.8%                  | 44.3%  | 38.1% |  |
| 03-05      | 19.5% | 14.3%       | 18.1%  | 19.3%                  | 21.6%  | 19.7% |  |
| 06-09      | 16.5% | 20.6%       | 17.6%  | 14.8%                  | 10.2%  | 14.0% |  |
| 10-19      | 17.1% | 19.0%       | 17.6%  | 16.4%                  | 11.4%  | 15.5% |  |
| 20-39      | 3.7%  | 6.3%        | 4.4%   | 7.5%                   | 8.0%   | 7.6%