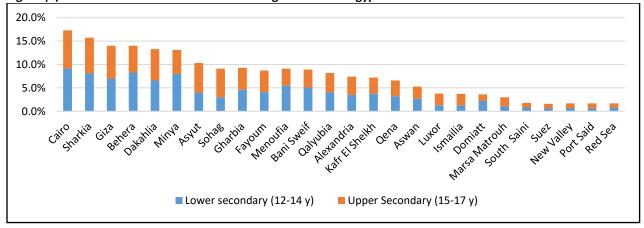

#### **Residence of Students**

Figure (2): Residence of Students

Figure (3): Distribution of the Students According to Different Egyptian Governorates

Figure (4): Distribution of Students According to Education Sectors