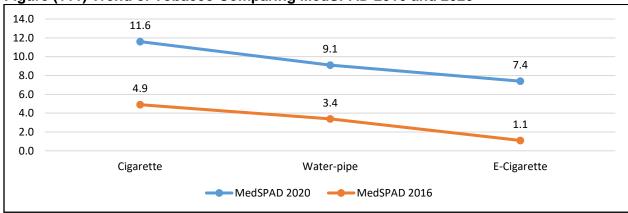

ompared to MedSPAD 2016 survey prevalence rates.

Table (34): Age and Gender Distribution of MedSPAD 2016 Survey Sample

| Age  | Male  | Female | Total |
|------|-------|--------|-------|
| < 14 | 0.5%  | 0.5%   | 0.4%  |
| 14   | 1.1%  | 0.7%   | 0.9%  |
| 15   | 11.2% | 16.9%  | 14.6% |
| 16   | 47.8% | 50.5%  | 49.4% |
| 17   | 28.8% | 25.4%  | 26.8% |
| > 17 | 10.5% | 6%     | 8%    |

#### **Tobacco**

Last 12 months prevalence of Tobacco use among **students aged 15-17 years** markedly increased in the current study compared to MedSPAD 2016. Cigarette and Water-pipe smoking were nearly increased by two and half folds, E-Cigarette use was increased 7 times. In addition, chewing tobacco was detected in the current study.

Figure (111) Trend of Tobacco Comparing MedSPAD 2016 and 2020



Table (35) Trend of Tobacco Use Comparing MedSPAD 2016 and 2020

| Туре         | Cigarette | Water-pipe | E-Cigarette |
|--------------|-----------|------------|-------------|
| MedSPAD 2020 | 11.6%     | 9.1%       | 7.4%        |
| MedSPAD 2016 | 4.9%      | 3.4%       | 1.1%        |

#### Other Substances (excluding Tobacco)

The last year prevalence rates of substance use **among students aged 15-17** detected in the current study showed an increasing trend compared to results of MedSPSD 2016. The most prevalent substances were Nonprescribed Tranquilizers, Alcohol, and Inhalants. Use of Tranquilizers increased 4 times. There was marked increase in use of Anabolic steroids and Cocaine around 3 folds. The prevalence of other substances was increased by one and half to 2 folds. Seven