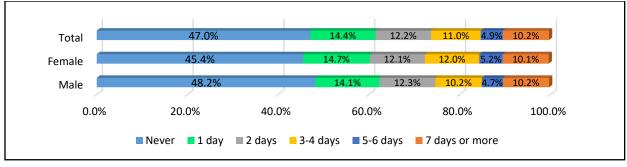

Figure (13): Satisfaction with Relationships

Most of the students were satisfied with their relationships with family, friends, classmates, teachers, and school administration. Only 6% were unsatisfied with school admistration and 3.5% were unsatisfied with their teachers.