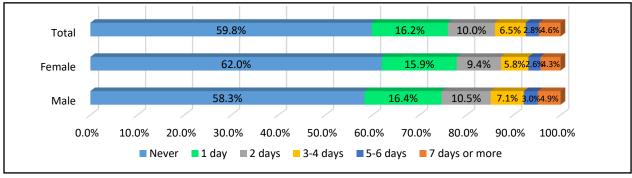

Figure (11): Reasons for Parents Absence

Figure (12): Staying Nights away from Home

25% of the students reported staying nights away from home, in the age group 12-14 y there were no difference between boys and girls while in the older age (15-17 y) boys reported higher frequency of staying nights away from home than girls.