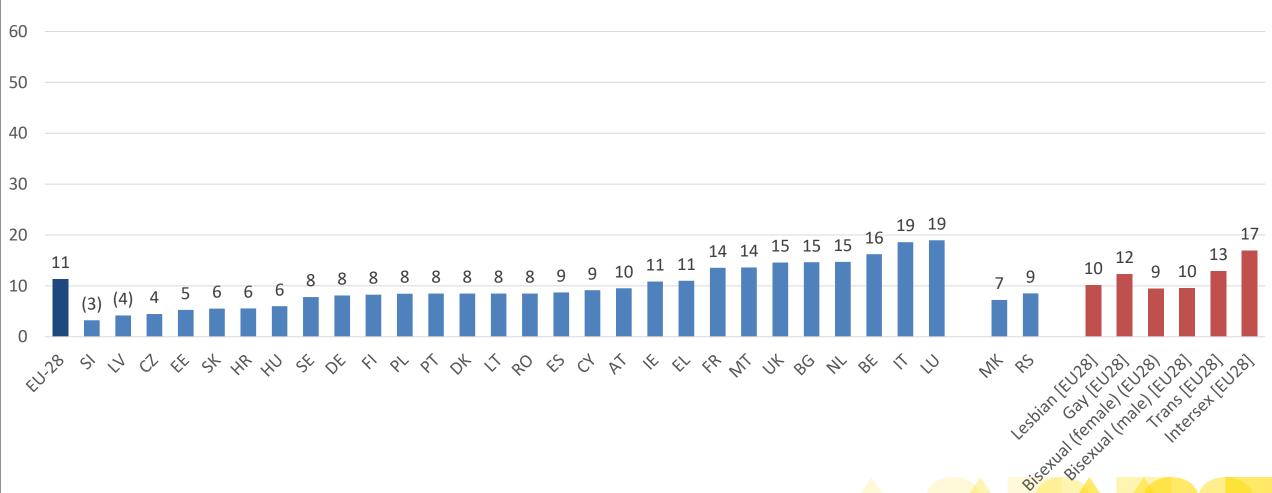

#### Reporting the last incident of discrimination (12 months before the survey)