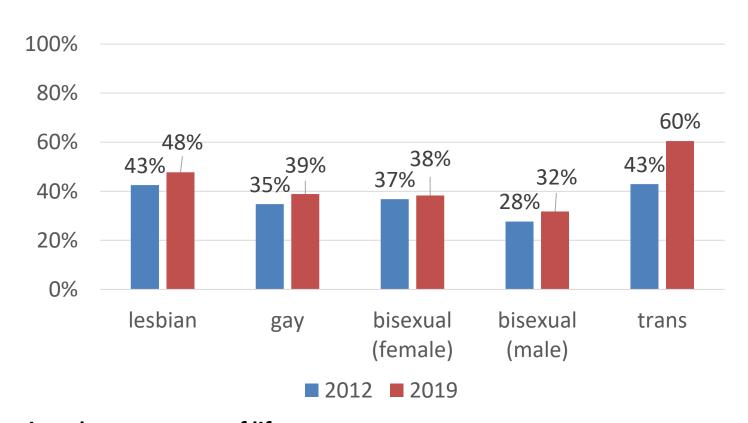

#### Respondents are often or always open about being LGBT

Share of LGBT respondents 18+ years old who are often or always open about being LGBT – 2012  $\rightarrow$  2019, EU28