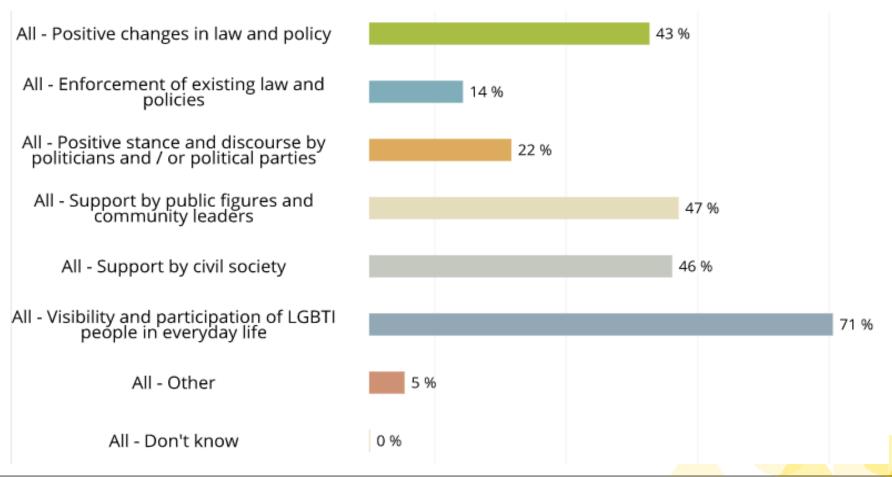

## Main reasons for the <u>decrease</u> in prejudice, intolerance and violence against LGBTI people as perceived by LGBTI respondents