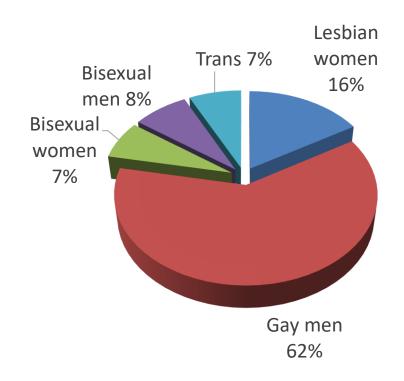

# **EU LGBTI Survey II** *Main findings*





#### WHO ARE THE RESPONDENTS?

#### LGBT Survey, 2012

#### 93,079 respondents



#### LGBTI Survey II, 2019

#### 139,799 respondents







#### MAIN RESULTS: COMPARISONS 2012 AND 2019 (EU 28)

#### Overall prevalence of discrimination in the last 12 months





LGBT Respondents 18+ who felt discriminated against in at least one area of life (employment, healthcare, social services, housing, education, daily life) in the last 12 months because of being LGBT, 2012 and 2019, EU28





#### MAIN RESULTS: COMPARISONS 2012 AND 2019 (EU 28)

#### Respondents are often or always open about being LGBT



Share of LGBT respondents 18+ years old who are often or always open about being LGBT – 2012  $\rightarrow$  2019, EU28





#### Over the past 5 years, has the prejudice and intolerance against LGBTI people increased, stayed the same or decreased in your country?



Increa