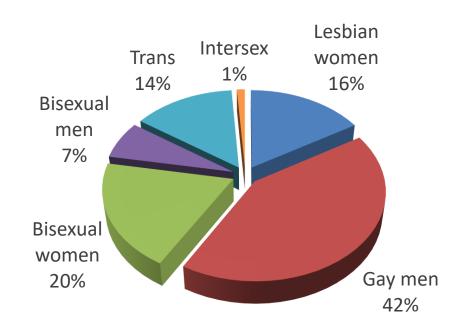

# **EU LGBTI Survey II** *Main findings*





#### WHO ARE THE RESPONDENTS?

#### LGBT Survey, 2012

#### 93,079 respondents



#### LGBTI Survey II, 2019

#### 139,799 respondents







#### MAIN RESULTS: COMPARISONS 2012 AND 2019 (EU 28)

#### Overall prevalence of discrimination in the last 12 months





LGBT Respondents 18+ who felt discriminated against in at least one area of life (employment, healthcare, social services, housing, education, daily life) in the last 12 months because of being LGBT, 2012 and 2019, EU28





#### MAIN RESULTS: COMPARISONS 2012 AND 2019 (EU 28)

#### Respondents are often or always open about being LGBT



Share of LGBT respondents 18+ years old who are often or always open about being LGBT – 2012  $\rightarrow$  2019, EU28





#### Over the past 5 years, has the prejudice and intolerance against LGBTI people increased, stayed the same or decreased in your country?



Increased Stayed the same Decreased Don't know





Over the p