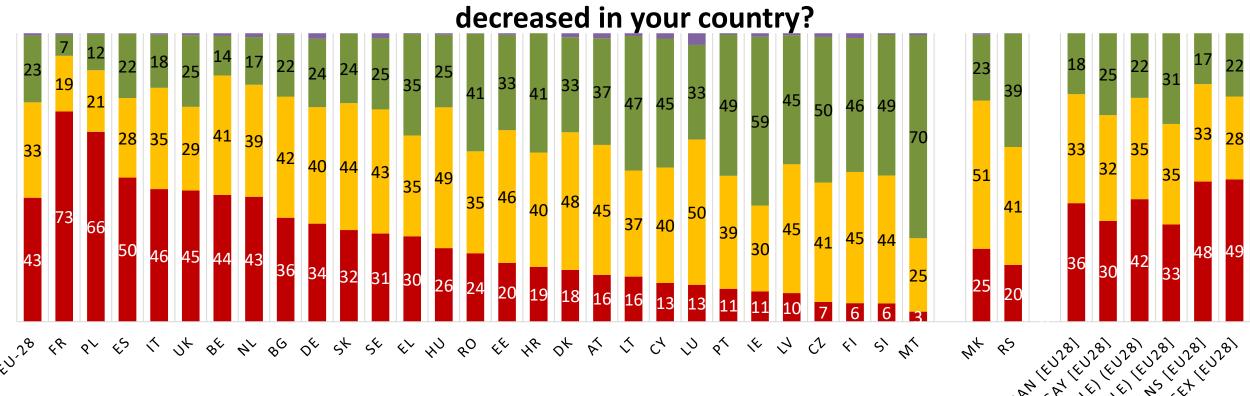

## Main reasons for the <u>decrease</u> in prejudice, intolerance and violence against LGBTI people as perceived by LGBTI respondents