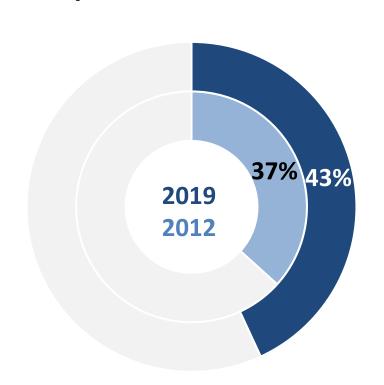

#### Overall prevalence of discrimination in the last 12 months

LGBT Respondents 18+ who felt discriminated against in at least one area of life (employment, healthcare, social services, housing, education, daily life) in the last 12 months because of being LGBT, 2012 and 2019, EU28