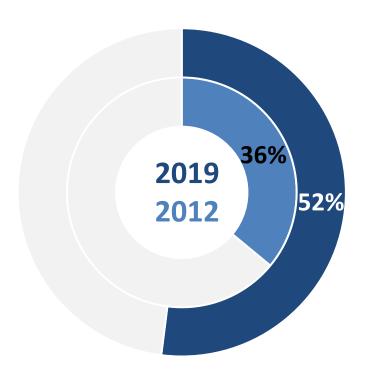

#### Overall prevalence of discrimination in the last 12 months

LGBT Respondents 18+ who felt discriminated against in at least one area of life (employment, healthcare, social services, housing, education, daily life) in the last 12 months because of being LGBT, 2012 and 2019, EU28