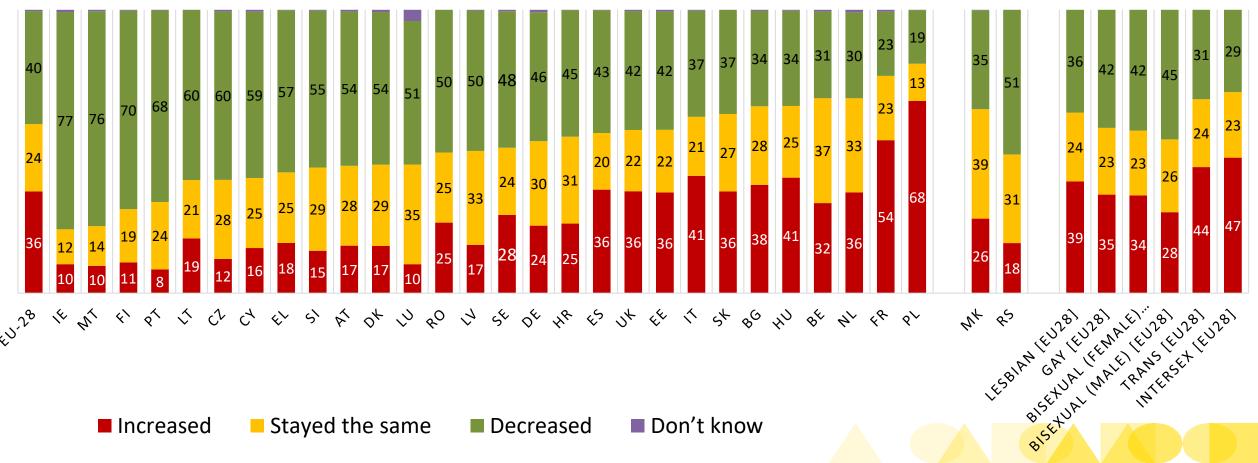

#### Over the past 5 years, has the prejudice and intolerance against LGBTI people increased, stayed the same or decreased in your country?

Increased Stayed the same Decreased Don't know

Over the past 5 years, has the <u>violence</u> against LGBTI people increased, stayed the same or

■ Increased... ■ Stayed the same

Decreased

Don't know

ESBIAN GATELLA LINATRATERSET EURSISCHEN BISET VALLANTERSET EURSET VALLANTERSET EURSET VALLANTERSET EURSET VALLANTERSET EURSET BISET VALLANTERSET EURSET VALLANTERSET VALLA