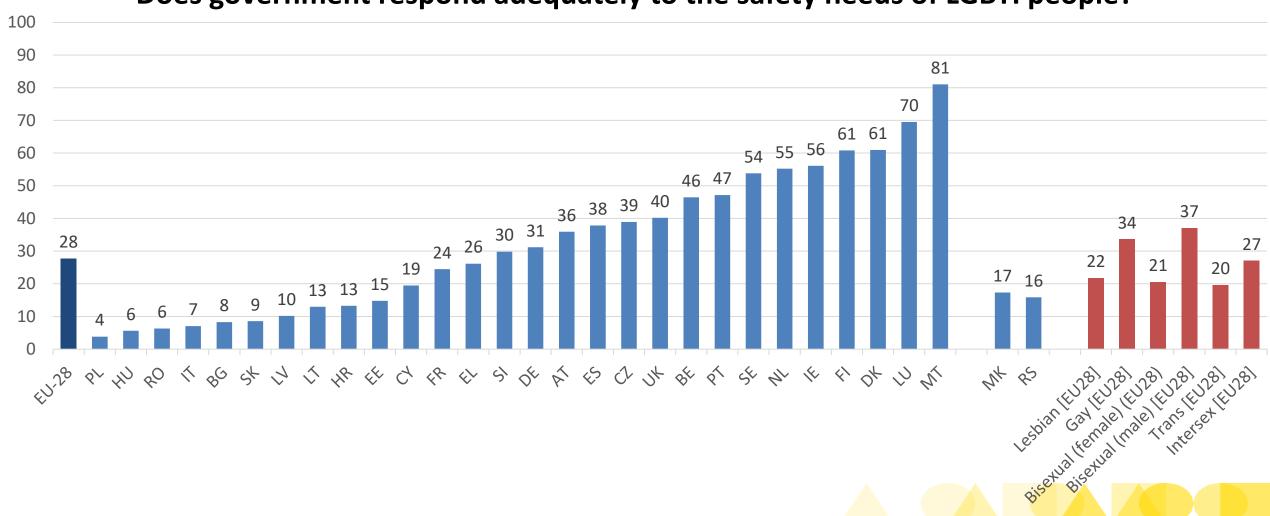

#### Overall prevalence of discrimination in the last 12 months

LGBT Respondents 18+ who felt discriminated against in at least one area of life (employment, healthcare, social services, housing, education, daily life) in the last 12 months because of being LGBT, 2012 and 2019, EU28