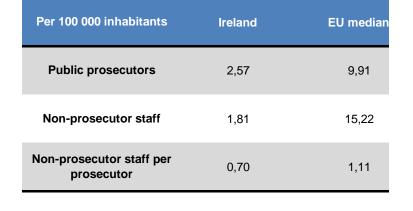

gards the distribution of the number of prosecutors among the different judicial instances, Ireland presents some peculiarities which should be mentioned. Allocation of prosecutors work is not in all instances divided as per the table above. The sub-categories 1st, 2nd and 3rd instance do not apply in the Irish system.

As regards the distribution male/female, it has to be specified that females represent the majority of public prosecutors.

#### Non-prosecutor staff by gender (Q60)

| Non-prosecutor staff | Total | Male | Female |
|----------------------|-------|------|--------|
| 2020                 | 90    | 32   | 58     |



## Public prosecutors, non-prosecutor staff and their ratio (Q55, Q60)

## Public prosecutors and non-prosecutor staff per 100 000 inhabitants, and their ratio





## • Salaries of professional judges and prosecutors at beginning of a career and at the highest instance (Q132, Q4)

| Salaries of professional judges and prosecutors (Q132, Q4) | Average gross annual<br>salary<br>in € | Average net annual<br>salary<br>in € | Ratio with national<br>average annual<br>gross salary |
|------------------------------------------------------------|----------------------------------------|--------------------------------------|-------------------------------------------------------|
| Judge at the beginning of a career                         | 129 704 €                              | NA                                   | 3,22                                                  |
| Judge of the highest court                                 | 208 854 €