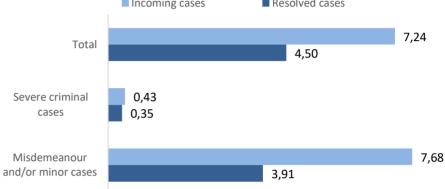

| Resolved cases | Pending cases<br>31 Dec |
|------------------------------------|------------------------|----------------|----------------|-------------------------|
| Total                              | NA                     | 7,24           | 4,50           | NA                      |
| Severe criminal cases              | NA                     | 0,43           | 0,35           | NA                      |
| Misdemeanour<br>and/or minor cases | NA                     | 7,68           | 3,91           | NA                      |
| Other cases                        | NAP                    | NAP            | NAP            | NAP                     |



Severe, Misdemeanour and/or minor criminal cases, and other criminal law cases per 100 inhabitants

Incoming cases
Resolved cases



The number of total incoming criminal cases in 2020 in Ireland (7,24 per 100 inhabitants) is well above EU median (1,60 per 100 inhabitants).

The number of total resolved criminal cases in 2020 in Ireland (4,50 per 100 inhabitants) is well above EU median (1,48 per 100 inhabitants).

#### Clearance Rate and Disposition Time

| Total criminal law cases           | CR (%) | DT (days) |
|------------------------------------|--------|-----------|
| Total                              | 62,1%  | NA        |
| Severe criminal cases              | 82,2%  | NA        |
| Misdemeanour<br>and/or minor cases | 50,9%  | NA        |
| Other cases                        | NAP    | NAP       |

#### Clearance Rate in % (CR) and Disposition Time in days (DT)



The Clearance Rate is calculated at 62,1%