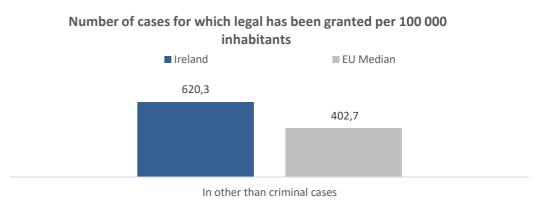

) | Total Cases brought to court |        | Cases not brought to court |
|------------------------------|------------------------------|--------|----------------------------|
| Total                        | NA                           | 85 963 | NA                         |
| In criminal cases            | NA                           | 73 611 | NA                         |
| In other than criminal cases | 30 874                       | 12 352 | 18 522                     |



| Per 100 000 inhabitants<br>(in 2020) | Ireland | EU Median |
|--------------------------------------|---------|-----------|
| Total                                | NA      | 734,2     |
| In criminal cases                    | NA      | 330,9     |
| In other than criminal cases         | 620,3   | 402,7     |



[Comment ALL 020] In Criminal Cases - this represents the number of criminal legal aid certificates which originated from the criminal prosecutions in the District Court. In "other than criminal cases" the 'number of cases brought before the court' is the number of legal aid certificates granted. The number of 'cases not brought to court/non-litigious cases' is the number of applications for civil legal aid and advice. However, please note that any advice case may progress to being an aid case and the Legal Aid Board does not keep a record of what specific cases never progressed beyond advice stage (i.e. this figure includes all of the cases which eventually became aid cases).

Ireland has data for the total criminal legal aid certificates issue, but the required breakdown is not availab