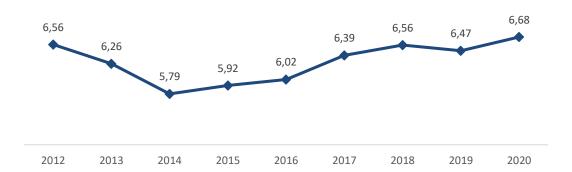

# Judiciary at a glance in Ireland General data Population: 4 977 400 GDP per capita: 74 912 € Professionals