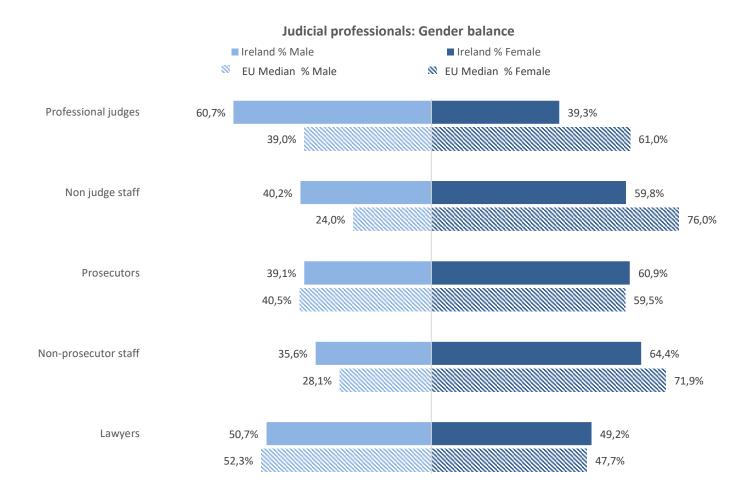

# Judiciary at a glance in Ireland General data Population: 4 977 400 GDP per capita: 74 912 € Professionals