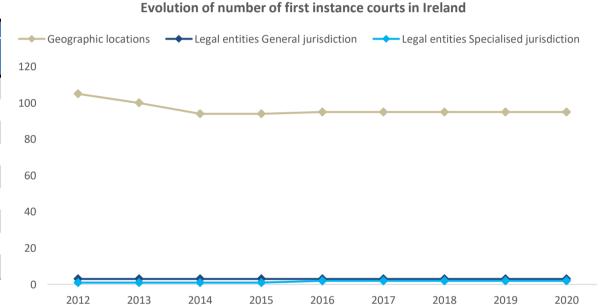

# Judiciary at a glance in Ireland General data Population: 4 977 400 GDP per capita: 74 912 € Professionals