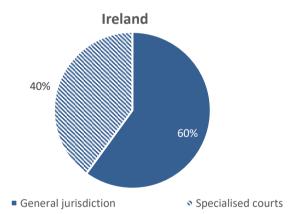

# Judiciary at a glance in Ireland General data Population: 4 977 400 GDP per capita: 74 912 € Professionals