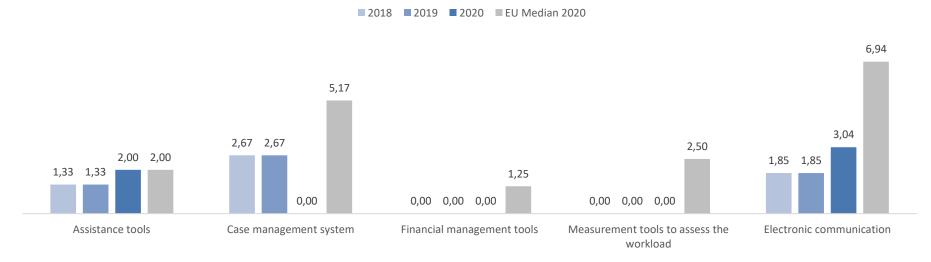

#### Information and communication technology

#### ICT tools assessment from 2018 to 2020

 $<sup>^{*}</sup>$ ICT calculations are described in more details in Annex 5 - IT Calculation methodology