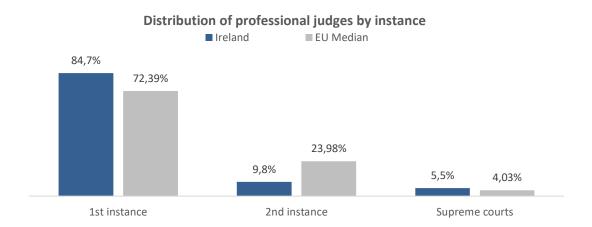

# Judiciary at a glance in Ireland General data Population: 4 977 400 GDP per capita: 74 912 € Professionals