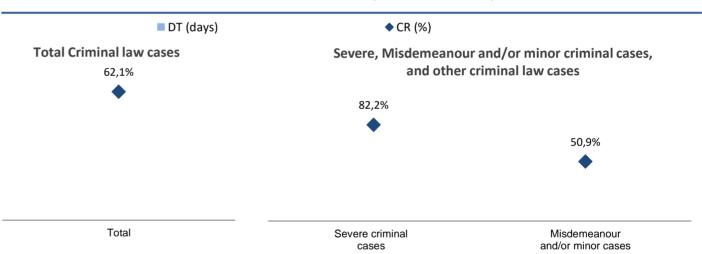

inhabitants

Incoming cases
Resolved cases



The number of total incoming criminal cases in 2020 in Ireland (7,24 per 100 inhabitants) is well above EU median (1,60 per 100 inhabitants).

The number of total resolved criminal cases in 2020 in Ireland (4,50 per 100 inhabitants) is well above EU median (1,48 per 100 inhabitants).

#### Clearance Rate and Disposition Time

| Total criminal law cases           | CR (%) | DT (days) |
|------------------------------------|--------|-----------|
| Total                              | 62,1%  | NA        |
| Severe criminal cases              | 82,2%  | NA        |
| Misdemeanour<br>and/or minor cases | 50,9%  | NA        |
| Other cases                        | NAP    | NAP       |

#### Clearance Rate in % (CR) and Disposition Time in days (DT)



The Clearance Rate is calculated at 62,1% in 2020 for total criminal cases.

The Disposition Time for criminal law cases cannot be calculated.

Except for the Supreme Court, criminal cases are generally counted by offence rather than case due to the various ICT systems used. This is due to data collection/ ICT systems that are in use by the Court Service.

The number of pending criminal law cases cannot be provided.

Misdemeanour and/or minor criminal cases include all cases triable summarily (e.g. common assault, public order offences, burglary or theft in other that aggravated circumstances).

Misdemeanour and minor criminal cases are cases heard in the District Court. There were fewer such cases incoming and resolved because of Covid-19 pandemic.

# Overall efficiency by instance and