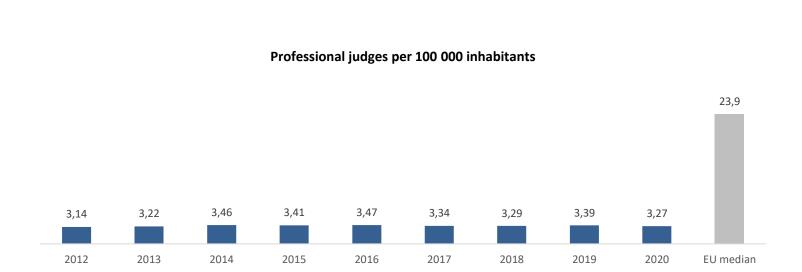

# Judiciary at a glance in Ireland General data Population: 4 977 400 GDP per capita: 74 912 € Professionals