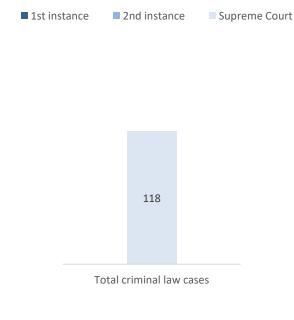

# Judiciary at a glance in Ireland General data Population: 4 977 400 GDP per capita: 74 912 € Professionals

## 



#### Efficiency



## Disposition time by instance and by matter (in days)



#### Information and communication technology

#### ICT tools assessment from 2018 to 2020



 $<sup>^{*}</sup>$ ICT calculations are described in more details in Annex 5 - IT Calculation methodology

# Synthesis table for the main indicators for: Ireland

|                                                           |           |                |