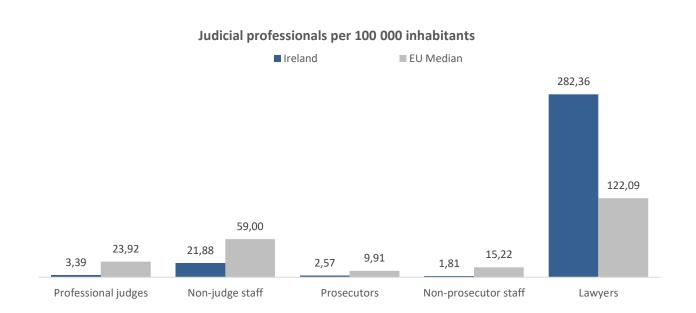

# Judiciary at a glance in Ireland General data Population: 4 977 400 GDP per capita: 74 912 € Professionals