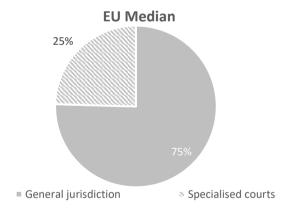

# Judiciary at a glance in Ireland General data Population: 4 977 400 GDP per capita: 74 912 € Professionals