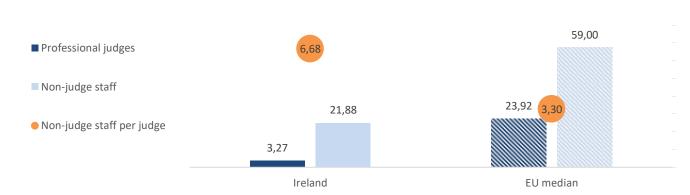

# Judiciary at a glance in Ireland General data Population: 4 977 400 GDP per capita: 74 912 € Professionals