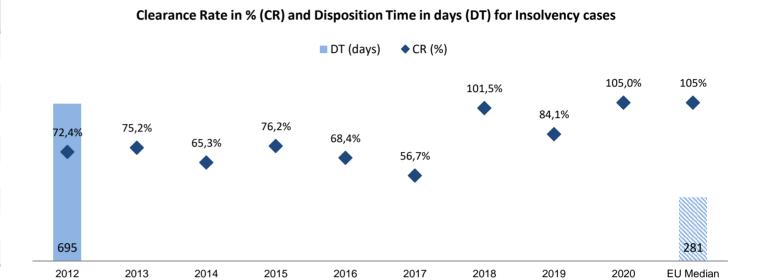

mmercial) litigious cases.

#### Clearance Rate and Disposition Time

The Clearance Rate of the administrative cases cannot be calculated due to unavailability of data.

The Disposition Time of the administrative cases cannot be calculated due to unavailability of data.

#### Insolvency cases

#### Clearance Rate and Disposition Time

| Insolvency cases | CR (%) | DT (days) |
|------------------|--------|-----------|
| 2012             | 72,4%  | 695       |
| 2013             | 75,2%  | NA        |
| 2014             | 65,3%  | NA        |
| 2015             | 76,2%  | NA        |
| 2016             | 68,4%  | NA        |
| 2017             | 56,7%  | NA        |
| 2018             | 101,5% | NA        |
| 2019             | 84,1%  | NA        |
| 2020             | 105,0% | NA        |



The Clearance Rate was calculated at 105,0% in 2020 for insolvency cases, Ireland seems to deal efficiently with its insolvency cases.

Between 2019 and 2020, the Clearance Rate has increased by 20,9 points.

The Disposition Time for insolvency cases cannot be calculated.

Under the Insolvency category above the figures reflect both corporate and personal insolvency cases. Insolvency figures include both litigious and non-litigious cases.

## • First instance Criminal Law Cases

#### Incoming, resolved and pending cases

|                                 | Pending cases 1<br>Jan | Incoming cases | Resolved cases | Pending cases<br>31 Dec |
|---------------------------------|------------------------|----------------|----------------|-------------------------|
| Total