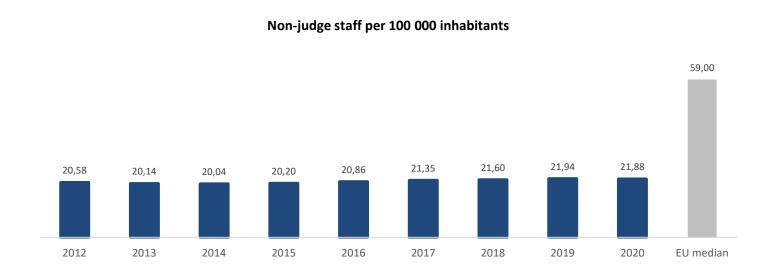

# Judiciary at a glance in Ireland General data Population: 4 977 400 GDP per capita: 74 912 € Professionals