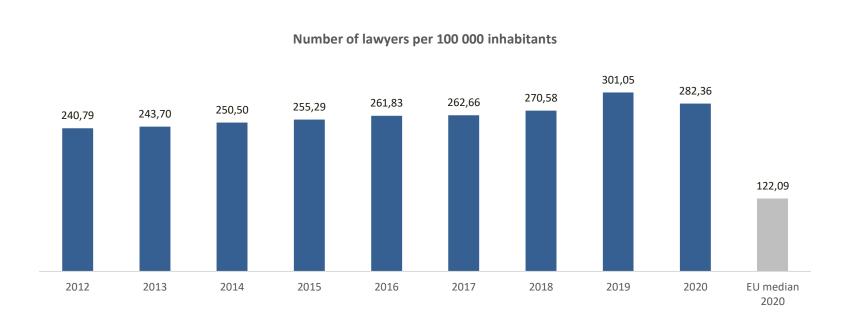

# Judiciary at a glance in Ireland General data Population: 4 977 400 GDP per capita: 74 912 € Professionals