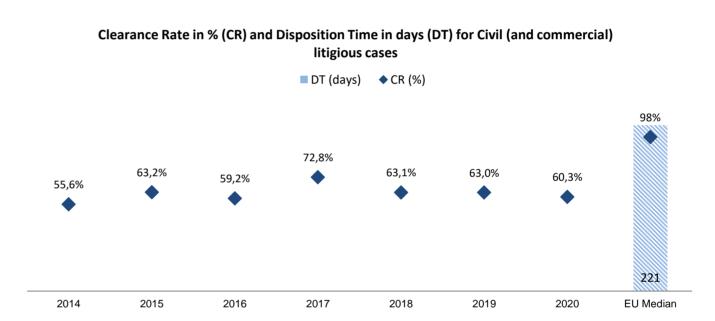

tion applications.

#### Clearance Rate and Disposition Time

| Civil (and commercial)<br>litigious cases | CR (%) | DT (days) |
|-------------------------------------------|--------|-----------|
| 2012                                      | NA     | NA        |
| 2013                                      | NA     | NA        |
| 2014                                      | 55,6%  | NA        |
| 2015                                      | 63,2%  | NA        |
| 2016                                      | 59,2%  | NA        |
| 2017                                      | 72,8%  | NA        |
| 2018                                      | 63,1%  | NA        |
| 2019                                      | 63,0%  | NA        |
| 2020                                      | 60,3%  | NA        |



The Clearance Rate is calculated at 60,3% in 2020.

Between 2019 and 2020, the Clearance Rate has decreased by -2,7 points.

The Disposition Time of the civil and commercial litigious cases cannot be calculated.

The number of civil and commercial litigious cases older than 2 years is not available.

## First instance Administrative cases

The data for the first instance Administrative cases are not available as these cases are included in the number of Civil (and commercial) litigious cases.

#### Clearance Rate and Disposition Time

The Clearance Rate of the administrative cases cannot be calculated due to unavailability of data.

The Disposition Time of the administrative cases cannot be calculated due to unavailability of data.

#### Insolvency cases

#### Clearance Rate and Disposit