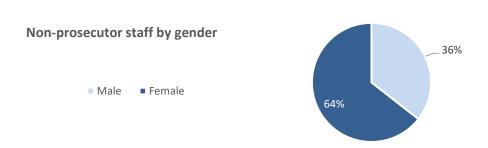

Technical Staff and Trainee Solicitors are court going staff and manage the running of a prosecution at trial in the same manner as some of the Prosecutors.

As regards the distribution of the number of prosecutors among the different judicial instances, Ireland presents some peculiarities which should be mentioned. Allocation of prosecutors work is not in all instances divided as per the table above. The sub-categories 1st, 2nd and 3rd instance do not apply in the Irish system.

As regards the distribution male/female, it has to be specified that females represent the majority of public prosecutors.

#### Non-prosecutor staff by gender (Q60)

| Non-prosecutor staff | Total | Male | Female |
|----------------------|-------|------|--------|
| 2020                 | 90    | 32   | 58     |



## Public prosecutors, non-prosecutor staff and their ratio (Q55, Q60)

## Public prosecutors and non-prosecutor staff per 100 000 inhabitants, and their ratio





## • Salaries of professional judges and prosecutors at beginning of a career and at the highest instance (Q132, Q4)

| Salaries of professional judges and prosecutors (Q132, Q4) | Average gross annual<br>salary<br>in € | Average net annual<br>salary<br>in € | Ratio with national<br>average annual<br>gross salary |
|------------------------------------------------------------|----------------------------------------|--------------------------------------|-------------------------------------------------------|
| Judge at the beginning of a career                         | 129 704 €                              | NA