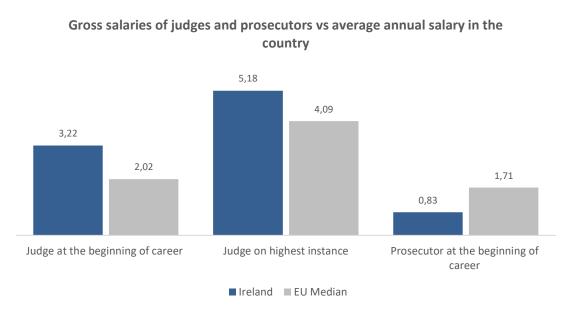

-|
| Judge at the beginning of a career                         | 129 704 €                              | NA                                   | 3,22                                                  |
| Judge of the highest court                                 | 208 854 €                              | NA                                   | 5,18                                                  |
| Prosecutor at the beginning of a career                    | 33 370 €                               | NA                                   | 0,83                                                  |
| Public prosecutor at highest instance                      | NAP                                    | NAP                                  | NA                                                    |



According to 2020 data, the absolute gross salary of a judge at the beginning of a career in Ireland of 129 704€ is quite above when compared to the EU median of 51 946€. As a ratio with the annual average salary of the country, the salary for a judge at the beginning of career is: 3,22 compared with EU median of: 2,02.

It should be noted that the highest absolute gross salary for judge at the beginning of career is reported in Ireland (129 704€).

Regarding salary levels, it should be specified that the judicial salary reflects that of a judge of the District Court and a judge of the Supreme Court as at 31 December 2020. Statutory deductions such as PAYE, USC, pension contributions will vary according to personal circumstances. In every case these will be charged in accordance with the