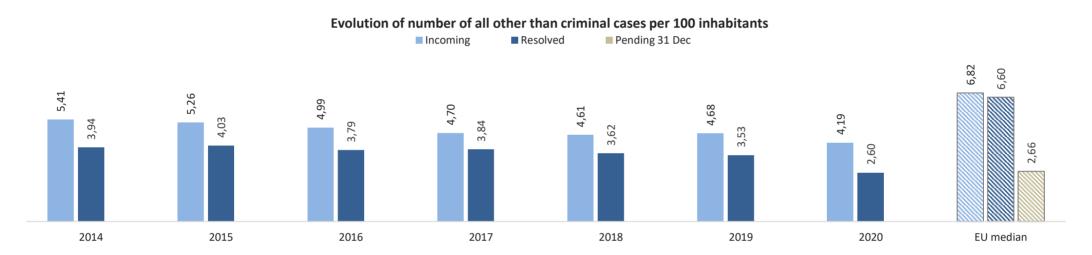

e at Court offices was by appointment only to ensure that footfall could be safely managed.

Both the Supreme Court and Court of Appeal quickly adopted the use of video technology and made greater use of electronic documentation to facilitate their continued work. Procedures were introduced to ensure that justice was administered in public. Both jurisdictions delivered their judgments electronically. Waiting times for a hearing in both Courts were improved, to a certain extent, by a net reduction in the numbers of new cases coming into their lists from other jurisdictions. By year end in both Courts, there was a net improvement in the numbers of cases waiting to be dealt with compared to 2019

## First instance Total of other than criminal cases

#### Incoming, resolved and pending cases



The number of incoming cases in 2020 in Ireland (4,19 per 100 inhabitants) is somewhat below EU median (6,82 per 100 inhabitants).

The number of resolved cases in 2020 in Ireland (2,60 per 100 inhabitants) is significantly below EU median (6,60 per 100 inhabitants).

#### Clearance Rate and Disposition Time

| Other than criminal cases | CR (%) | DT (days) |
|---------------------------|--------|-----------|
| 2012                      | NA     | NA        |
| 2013                      | NA     | NA        |
| 2014                      | 73%    | NA        |
| 2015                      | 77%    | NA        |
| 2016                      | 76%    | NA        |
| 2017                      | 82%    | NA        |
| 2018                      | 79%    | NA        |
| 2019