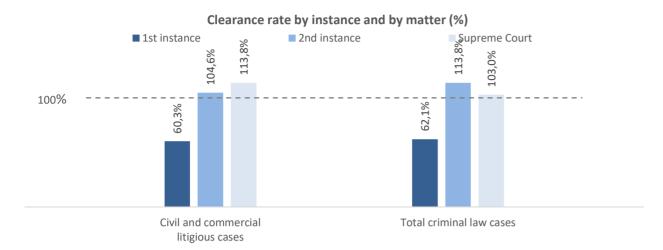

| CR (%)       |              |               | DT (days)    |              |               |
|-----------------------------------------|--------------|--------------|---------------|--------------|--------------|---------------|
|                                         | 1st instance | 2nd instance | Supreme Court | 1st instance | 2nd instance | Supreme Court |
| Civil and commercial<br>litigious cases | 60,3%        | 104,6%       | 113,8%        | NA           | NA           | NA            |
| Administrative cases                    | NA           | NA           | NA            | NA           | NA           | NA            |
| Total criminal law cases                | 62,1%        | 108,8%       | 103,0%        | NA           | NA           | 118           |



Due to the above-explained reasons, number of resolved cases appears lower and number of pending cases is not available (NA). Consequently, CR shows lower values and DT cannot be calculated. Therefore, no comprehensive analysis of overall efficiency could be provided.

#### 5. Public prosecution services in Ireland

## Role and powers of the public prosecutor

To propose a sentence to the judge

In the criminal procedure, the public prosecutor in Ireland has the following 4 out of 11 possible roles and powers:

| To conduct or supervise police investigation                     | 8        | To appeal                                                                                             |   |
|------------------------------------------------------------------|----------|--------------