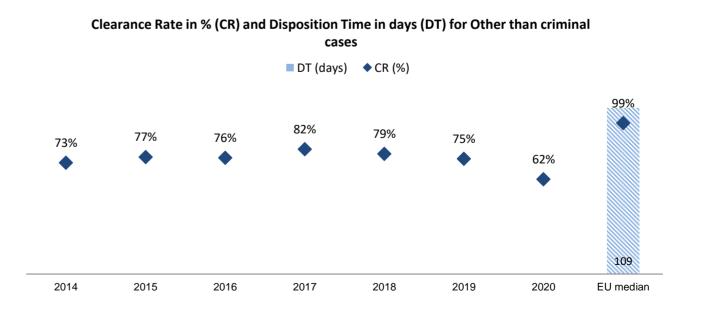

) is somewhat below EU median (6,82 per 100 inhabitants).

The number of resolved cases in 2020 in Ireland (2,60 per 100 inhabitants) is significantly below EU median (6,60 per 100 inhabitants).

#### Clearance Rate and Disposition Time

| Other than criminal cases | CR (%) | DT (days) |
|---------------------------|--------|-----------|
| 2012                      | NA     | NA        |
| 2013                      | NA     | NA        |
| 2014                      | 73%    | NA        |
| 2015                      | 77%    | NA        |
| 2016                      | 76%    | NA        |
| 2017                      | 82%    | NA        |
| 2018                      | 79%    | NA        |
| 2019                      | 75%    | NA        |
| 2020                      | 62%    | NA        |



The Clearance Rate is calculated at 62,0% in 2020.

Between 2019 and 2020, the Clearance Rate has decreased by -13,4 points.

The Disposition Time of other than criminal cases cannot be calculated.

## First instance Civil (and commercial) litigious cases

#### Incoming, resolved and pending cases



The number of incoming cases in 2020 in Ireland (3,26 per 100 inhabitants) is well above EU median (1,56 per 100 inhabitants).

The number of resolved cases in 2020 in Ireland (1,96 per 100 inhabitants) is somewhat above EU median (1,50 per 100 inhabitants).

It should be noted that Civil (and commercial) non-litigious cases include proceedings not resolved inter partes, such as undefended pecuniary claims, deed poll applications, probate (grants of representation), wardship proceedings, reg