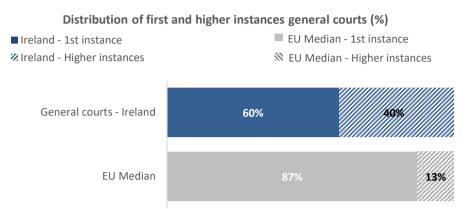

# Judiciary at a glance in Ireland General data Population: 4 977 400 GDP per capita: 74 912 € Professionals