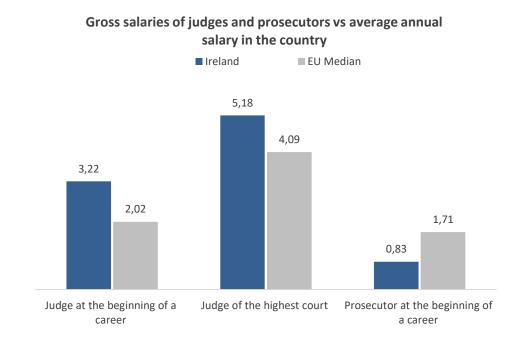

# Judiciary at a glance in Ireland General data Population: 4 977 400 GDP per capita: 74 912 € Professionals