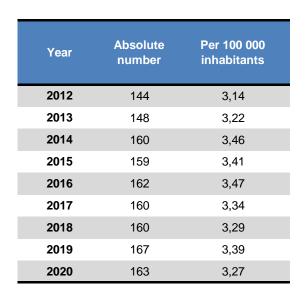

# Judiciary at a glance in Ireland General data Population: 4 977 400 GDP per capita: 74 912 € Professionals