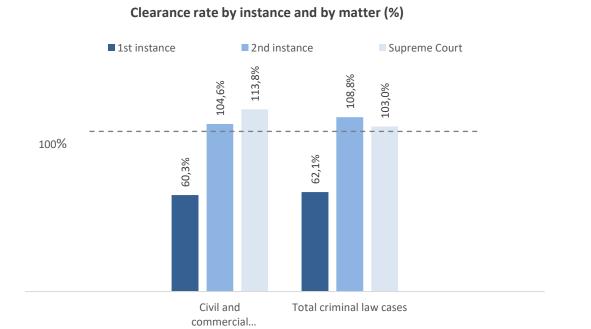

# Judiciary at a glance in Ireland General data Population: 4 977 400 GDP per capita: 74 912 € Professionals

## 



#### Efficiency



## Disposition time by instance and by matter (in days)



#### Information and communication technology

#### ICT tools assessment from 2018 to 2020



 $<sup>^{*}</sup>$ ICT calculations are described in more details in Annex 5 - IT Calculation methodology

# Synthesis table for the main indicators for: Ireland

|                                                           |           |                |