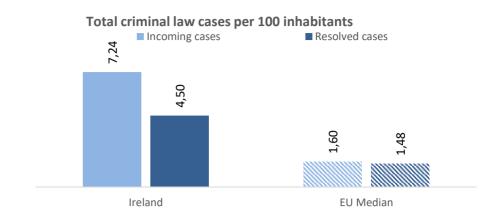

| NAP            | NAP                     |

| Per 100 inhabitants                | Pending cases 1<br>Jan | Incoming cases | Resolved cases | Pending cases<br>31 Dec |
|------------------------------------|------------------------|----------------|----------------|-------------------------|
| Total                              | NA                     | 7,24           | 4,50           | NA                      |
| Severe criminal cases              | NA                     | 0,43           | 0,35           | NA                      |
| Misdemeanour<br>and/or minor cases | NA                     | 7,68           | 3,91           | NA                      |
| Other cases                        | NAP                    | NAP            | NAP            | NAP                     |



Severe, Misdemeanour and/or minor criminal cases, and other criminal law cases per 100 inhabitants

Incoming cases
Resolved cases



The number of total incoming criminal cases in 2020 in Ireland (7,24 per 100 inhabitants) is well above EU median (1,60 per 100 inhabitants).

The number of total resolved criminal cases in 2020 in Ireland (4,50 per 100 inhabitants) is well above EU median (1,48 per 100 inhabitants).

#### Clearance Rate and Disposition Time

| Total criminal law cases           | CR (%) | DT (days) |
|------------------------------------|--------|-----------|
| Total                              | 62,1%  | NA        |
| Severe criminal cases              | 82,2%  | NA        |
| Misdemeanour<br>and/or minor cases | 50,9%  | NA        |
| Other cases