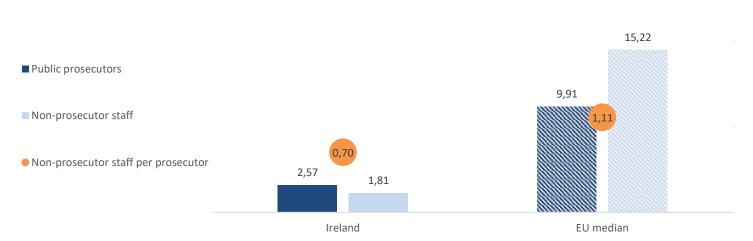

rds the distribution of the number of prosecutors among the different judicial instances, Ireland presents some peculiarities which should be mentioned. Allocation of prosecutors work is not in all instances divided as per the table above. The sub-categories 1st, 2nd and 3rd instance do not apply in the Irish system.

As regards the distribution male/female, it has to be specified that females represent the majority of public prosecutors.

#### Non-prosecutor staff by gender (Q60)

| Non-prosecutor staff | Total | Male | Female |
|----------------------|-------|------|--------|
| 2020                 | 90    | 32   | 58     |



## Public prosecutors, non-prosecutor staff and their ratio (Q55, Q60)

## Public prosecutors and non-prosecutor staff per 100 000 inhabitants, and their ratio





## • Salaries of professional judges and prosecutors at beginning of a career and at the highest instance (Q132, Q4)

| Salaries of professional judges and prosecutors (Q132, Q4) | Average gross annual<br>salary<br>in € | Average net annual<br>salary<br>in € | Ratio with national<br>average annual<br>gross salary |
|------------------------------------------------------------|----------------------------------------|--------------------------------------|-------------------------------------------------------|
| Judge at the beginning of a career                         | 129 704 €                              | NA                                   | 3,22                                                  |
| Judge of the highest court                                 | 208 854 €