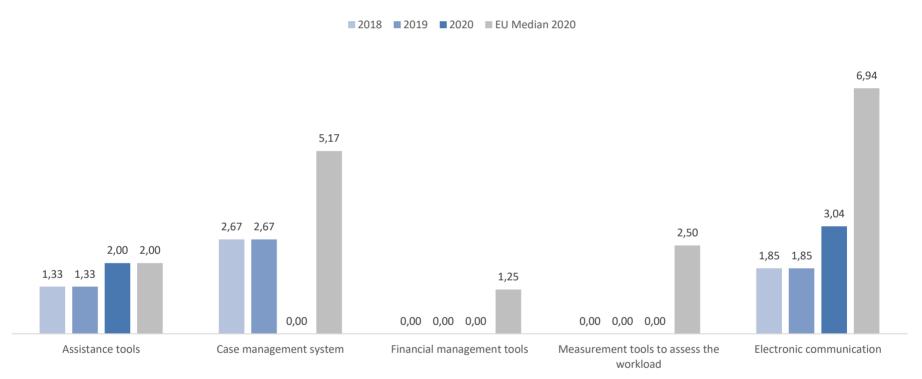

#### Information and communication technology

#### ICT tools assessment from 2018 to 2020

 $<sup>^{*}</sup>$ ICT calculations are described in more details in Annex 5 - IT Calculation methodology