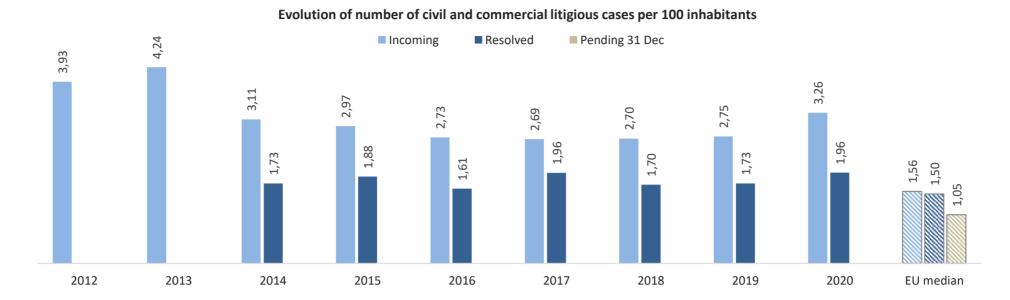

---------------|--------|-----------|
| 2012                      | NA     | NA        |
| 2013                      | NA     | NA        |
| 2014                      | 73%    | NA        |
| 2015                      | 77%    | NA        |
| 2016                      | 76%    | NA        |
| 2017                      | 82%    | NA        |
| 2018                      | 79%    | NA        |
| 2019                      | 75%    | NA        |
| 2020                      | 62%    | NA        |



The Clearance Rate is calculated at 62,0% in 2020.

Between 2019 and 2020, the Clearance Rate has decreased by -13,4 points.

The Disposition Time of other than criminal cases cannot be calculated.

## First instance Civil (and commercial) litigious cases

#### Incoming, resolved and pending cases



The number of incoming cases in 2020 in Ireland (3,26 per 100 inhabitants) is well above EU median (1,56 per 100 inhabitants).

The number of resolved cases in 2020 in Ireland (1,96 per 100 inhabitants) is somewhat above EU median (1,50 per 100 inhabitants).

It should be noted that Civil (and commercial) non-litigious cases include proceedings not resolved inter partes, such as undefended pecuniary claims, deed poll applications, probate (grants of representation), wardship proceedings, registrations of enduring powers of attorney, appointment of care representatives, unopposed personal and corporate insolvency proceedings, liquor licencing applications and marriage notice exemption applications.

#### Clearance Rate and Disposition Time

| Civil (and commercial)<br>litigious cases | CR