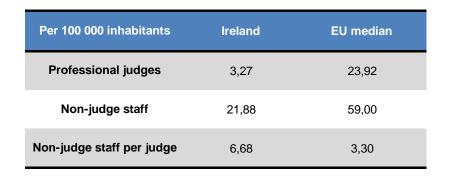

# Judiciary at a glance in Ireland General data Population: 4 977 400 GDP per capita: 74 912 € Professionals