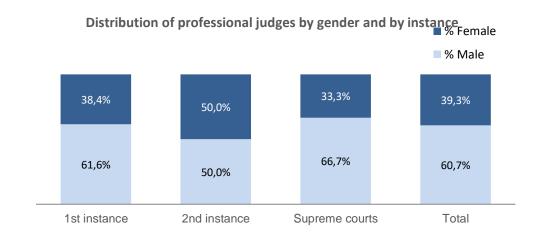

# Judiciary at a glance in Ireland General data Population: 4 977 400 GDP per capita: 74 912 € Professionals