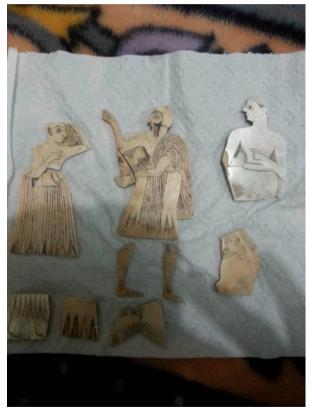

# Photographs of looted sites Looting damage at archaeological sites recorded by on-site photographic documentation.

© Neil Brodie

Tell Ajajah

Bronze age site of Mari

Neoassyrian site of Tell Ajajah

### Da'esh administrative documents

Da'esh administrative documents recovered from destroyed headquarters building in Raqqa.