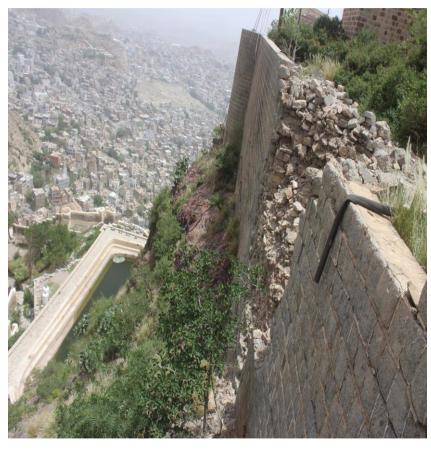

MENTING THE PALMYRENE WOOL AND LEATHER PRODUCTS OF AWASSI SHEEP IN THE COUNTRIES OF THE DIASPORA)







#### **Palmyrene Voices initiative**

Palmyrene Voices is a civil society initiative whose mission is to provide a platform for the voices of the Palmyrene people to reach the international community; to support all Palmyrene people in the diaspora in their efforts to come back to Palmyra; and to help them to rebuild their city in a way that guarantees their dignity and preserves their identity.











#### **ABUAB INITIATIVE**

**ABUAB**, OR **DOORS**, IS A PROJECT THAT AIMS TO WORK ON THE USE OF CULTURAL HERITAGE AS AN INSTRUMENT OF SOCIAL INTEGRATIONAND WELLBEING FOR REFUGEES FROM MENA REGION AND UKRAINE









## EMERGENCY INTERVERNTION INT THE CAIRO CASTLE IN TAIZ (YEMEN)







## DAMAGE ASSESSMENT AND EMERGENCY INTERVENTION IN MANBIJ







#### SUDAN HERITAGE PROTECTION INITATIVE









Many thanks

esper.1985@yahoo.com

http://www.heritageforpeace.org/

https://ansch.heritageforpeace.org/