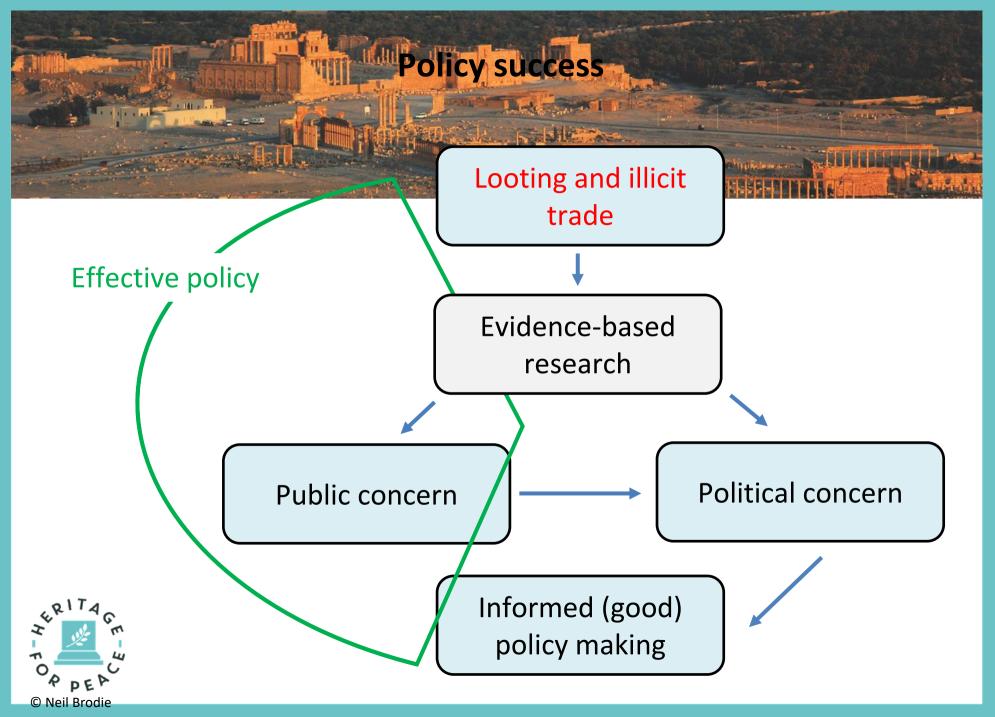

SOME NEW EVIDENCE
DOCUMENTING THE
INVOLVEMENT OF DA'ESH IN
SYRIA WITH THE ILLICIT TRADE
IN ANTIQUITIES

Isber Sabrine Ristam Abdo

Neil Brodie

ABSTRACT

We present here some new evidence documenting the involvement of Da'esh with the looting and illicit raid of antiquities in sortheasters. Systs. We have interviewed four people who have first-hand knowledge of its activities and acquired some images of looted objects and Da'esh administrative documents. We examine this new evidence in the content of previously reported accounts of Deesh involvement with the antiquities trade. We also report looting at some previously unknown archaeological steas, describe extensive looting when northeastern Systa was contuciled by the Free Syrina Army, and critically examine the reliability of prices reported inside Social.

JOURNAL OF BASTERN MEDITEBRANEAN ARCHASOLGGT AND BEETFAGE STODIES, VOL. 10, NO. 2, 2022 Coppright © 2022 The Pennsylvania State University, University Park, F DOC 10-3259 (namedan bessits, in 2, 2015) evidence that Da'esh was profiting from antiquities trafficking, there remain unanswered questions about the nature and extent of its involvement-questions relating to the organization and governance of excavating and marketing inside Syria and to the pricing structure of the trade and its profitability. Most of the reporting on these issues appeared between 2014 and 2017 while Da'esh was in control of large areas of Syria, and access was difficult if not impossible. The reporting was of necessity usually secondhand, often speculative, and cannot always be relied upon to provide an objective account of what the situation was "on the ground." Now that Da'esh has been largely ejected from formerly occupied territories, the opportunity arises for more reliable data gathering to illuminate further its involvement with the illicit trade in antiquities. In this article, we make a start by publishing some new evidence collected during 2020. First, we present information derived from interviews conducted with four people inside Syria who lived and worked under Da'esh occupation and who have firsthand experience of Da'esh actions as regards the excavation and sale of antiquities. Second, two of the interviewees provided some prices and images of antiquities said to have been sold inside Syria, which we reproduce. Finally, we make public two previously unseen Da'esh documents relating to its governance of the internal antiquities market that were discovered in Raqqa in 2020. This exercise in