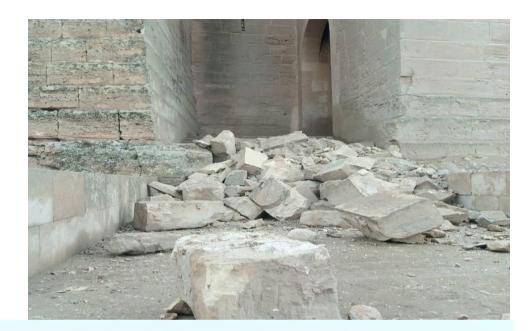

The impact of February earthquake AND Climate change on cultural

heritage in Syria