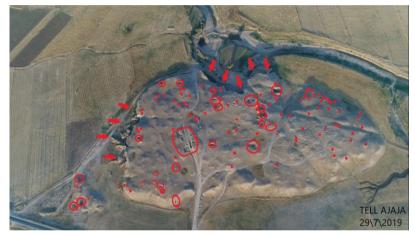

# Photographs of looted sites Looting damage at archaeological sites recorded by on-site photographic documentation.

© Neil Brodie

Tell Ajajah

Bronze age site of Mari

Neoassyrian site of Tell Ajajah