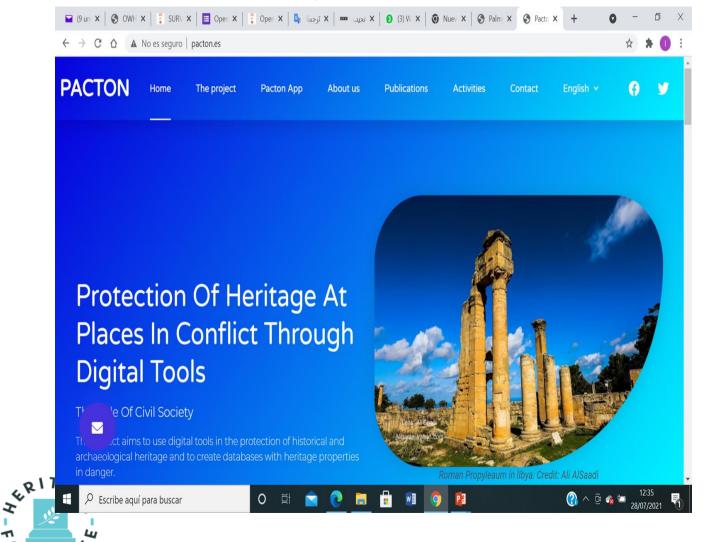

#### **ANCH** actual project

- **1-**Protection of Heritage at Places in Conflict through Digital Tools: The Role of Civil Society
- 2-COVID -19 Guidelines Project
- 3- SHELTr (Syrian Heritage Law Training)
- 4- Raqqa project
- 5-Palmyrene voices initlative
- 6- Documentation and Damage Assessment of the Cairo Castle in Taiz (Yemen)
- 7- Documentation and damage assessment in Manbij (Syria)

## Protection of Heritage at Places in Conflict through Digital Tools: The Role of Civil Society

http://pacton.es/

#### **HOW THE PACTON APP WORKS?**