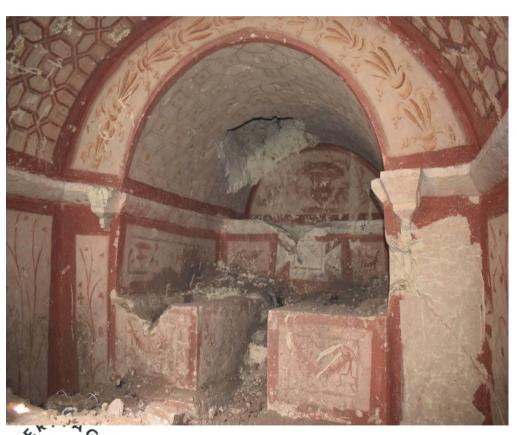

IN THE COUNTRIES OF THE DIASPORA)







#### **Palmyrene Voices initiative**

Palmyrene Voices is a civil society initiative whose mission is to provide a platform for the voices of the Palmyrene people to reach the international community; to support all Palmyrene people in the diaspora in their efforts to come back to Palmyra; and to help them to rebuild their city in a way that guarantees their dignity and preserves their identity.











#### **ABUAB INITIATIVE**

**ABUAB**, OR **DOORS**, IS A PROJECT THAT AIMS TO WORK ON THE USE OF CULTURAL HERITAGE AS AN INSTRUMENT OF SOCIAL INTEGRATIONAND WELLBEING FOR REFUGEES FROM MENA REGION AND UKRAINE









## EMERGENCY INTERVERNTION INT THE CAIRO CASTLE IN TAIZ (YEMEN)







## DAMAGE ASSESSMENT AND EMERGENCY INTERVENTION IN MANBIJ







#### SUDAN HERITAGE PROTECTION INITATIVE









Many thanks

esper.1985@yahoo.com

http://www.heritageforpeace.org/

https://ansch.heritageforpeace.org/