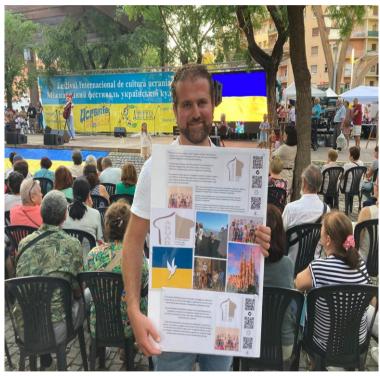

#### **ABUAB INITIATIVE**

**ABUAB**, OR **DOORS**, IS A PROJECT THAT AIMS TO WORK ON THE USE OF CULTURAL HERITAGE AS AN INSTRUMENT OF SOCIAL INTEGRATIONAND WELLBEING FOR REFUGEES FROM MENA REGION AND UKRAINE