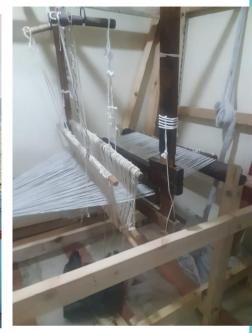

## (DOCUMENTING THE PALMYRENE WOOL AND LEATHER PRODUCTS OF AWASSI SHEEP IN THE COUNTRIES OF THE DIASPORA)

#### **Palmyrene Voices initiative**

Palmyrene Voices is a civil society initiative whose mission is to provide a platform for the voices of the Palmyrene people to reach the international community; to support all Palmyrene people in the diaspora in their efforts to come back to Palmyra; and to help them to rebuild their city in a way that guarantees their dignity and preserves their identity.