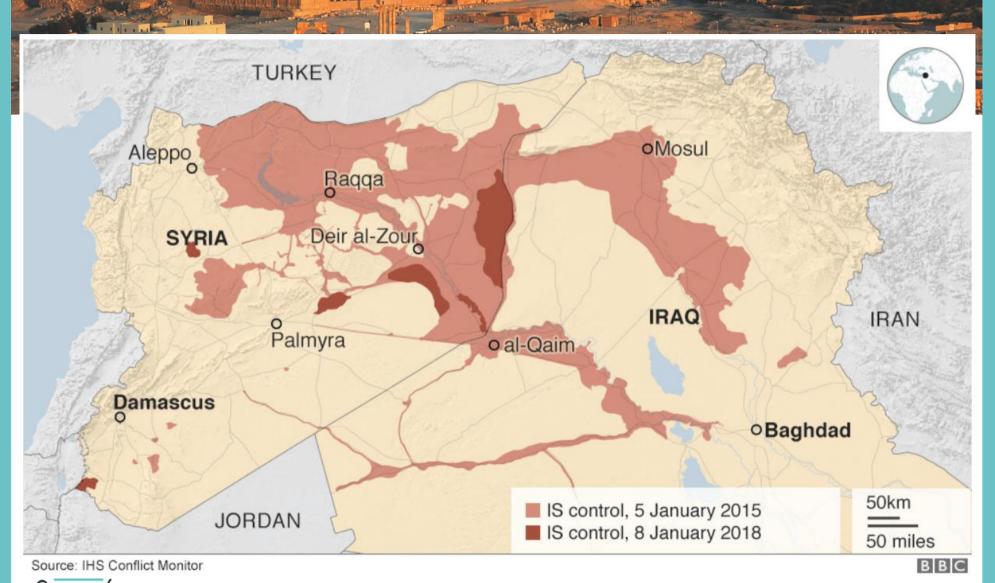

SOME NEW EVIDENCE
DOCUMENTING THE
INVOLVEMENT OF DA'ESH IN
SYRIA WITH THE ILLICIT TRADE
IN ANTIQUITIES

Isber Sabrine Ristam Abdo

Neil Brodie

ABSTRACT

We present here some new evidence documenting the involvement of Da'esh with the looting and illicit raid of antiquities in sortheasters. Systs. We have interviewed four people who have first-hand knowledge of its activities and acquired some images of looted objects and Da'esh administrative documents. We examine this new evidence in the content of previously reported accounts of Deesh involvement with the antiquities trade. We also report looting at some previously unknown archaeological steas, describe extensive looting when northeastern Systa was contuciled by the Free Syrina Army, and critically examine the reliability of prices reported inside Social.

JOURNAL OF BASTERN MEDITEBRANEAN ARCHASOLGGT AND BEETFAGE STODIES, VOL. 10, NO. 2, 2022 Coppright © 2022 The Pennsylvania State University, University Park, F DOC 10-3259 (namedan bessits, in 2, 2015) evidence that Da'esh was profiting from antiquities trafficking, there remain unanswered questions about the nature and extent of its involvement-questions relating to the organization and governance of excavating and marketing inside Syria and to the pricing structure of the trade and its profitability. Most of the reporting on these issues appeared between 2014 and 2017 while Da'esh was in control of large areas of Syria, and access was difficult if not impossible. The reporting was of necessity usually secondhand, often speculative, and cannot always be relied upon to provide an objective account of what the situation was "on the ground." Now that Da'esh has been largely ejected from formerly occupied territories, the opportunity arises for more reliable data gathering to illuminate further its involvement with the illicit trade in antiquities. In this article, we make a start by publishing some new evidence collected during 2020. First, we present information derived from interviews conducted with four people inside Syria who lived and worked under Da'esh occupation and who have firsthand experience of Da'esh actions as regards the excavation and sale of antiquities. Second, two of the interviewees provided some prices and images of antiquities said to have been sold inside Syria, which we reproduce. Finally, we make public two previously unseen Da'esh documents relating to its governance of the internal antiquities market that were discovered in Raqqa in 2020. This exercise in