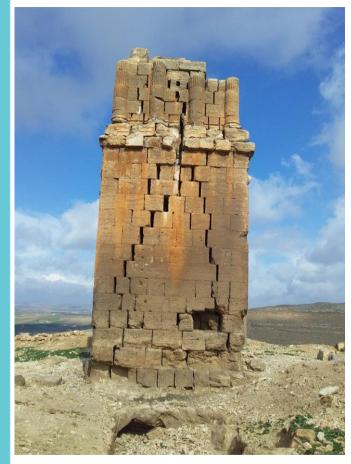

The impact of February earthquake AND Climate change on cultural

heritage in Syria