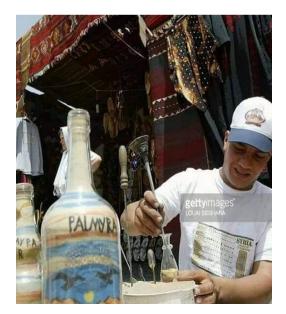

#### PALMYRENE VOICES INITIATIVE

## (DOCUMENTING THE PALMYRENE WOOL AND LEATHER PRODUCTS OF AWASSI SHEEP IN THE COUNTRIES OF THE DIASPORA)

#### **Palmyrene Voices initiative**

Palmyrene Voices is a civil society initiative whose mission is to provide a platform for the voices of the Palmyrene people to reach the international community; to support all Palmyrene people in the diaspora in their efforts to come back to Palmyra; and to help them to rebuild their city in a way that guarantees their dignity and preserves their identity.