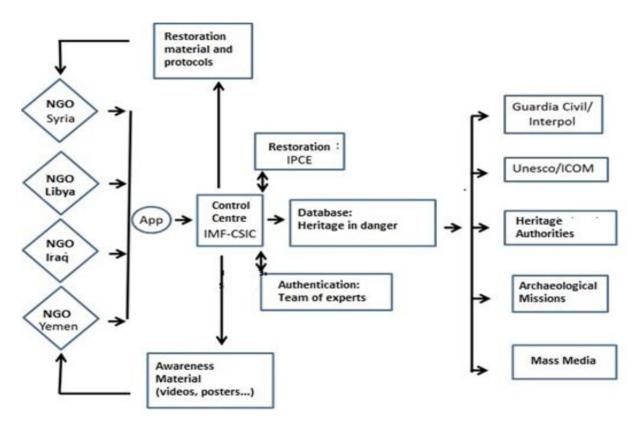

## Protection of Heritage at Places in Conflict through Digital Tools: The Role of Civil Society

http://pacton.es/

#### **HOW THE PACTON APP WORKS?**