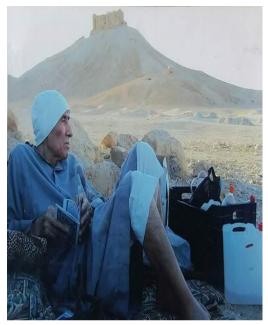

## (DOCUMENTING THE PALMYRENE WOOL AND LEATHER PRODUCTS OF AWASSI SHEEP IN THE COUNTRIES OF THE DIASPORA)

#### **Palmyrene Voices initiative**

Palmyrene Voices is a civil society initiative whose mission is to provide a platform for the voices of the Palmyrene people to reach the international community; to support all Palmyrene people in the diaspora in their efforts to come back to Palmyra; and to help them to rebuild their city in a way that guarantees their dignity and preserves their identity.