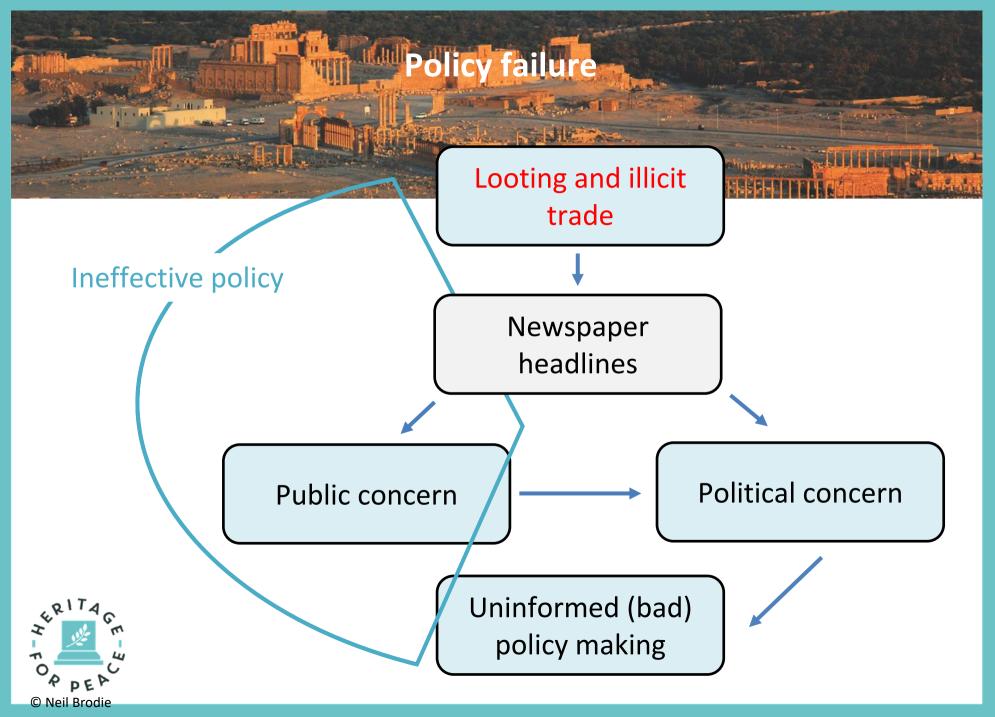

SOME NEW EVIDENCE
DOCUMENTING THE
INVOLVEMENT OF DA'ESH IN
SYRIA WITH THE ILLICIT TRADE
IN ANTIQUITIES

Isber Sabrine Ristam Abdo

Neil Brodie

ABSTRACT

We present here some new evidence documenting the involvement of Da'esh with the looting and illicit raid of antiquities in sortheasters. Systs. We have interviewed four people who have first-hand knowledge of its activities and acquired some images of looted objects and Da'esh administrative documents. We examine this new evidence in the content of previously reported accounts of Deesh involvement with the antiquities trade. We also report looting at some previously unknown archaeological steas, describe extensive looting when northeastern Systa was contuciled by the Free Syrina Army, and critically examine the reliability of prices reported inside Social.

JOURNAL OF BASTERN MEDITEBRANEAN ARCHASOLGGT AND BEETFAGE STODIES, VOL. 10, NO. 2, 2022 Coppright © 2022 The Pennsylvania State University, University Park, F DOC 10-3259 (namedan bessits, in 2, 2015) evidence that Da'esh was profiting from antiquities trafficking, there remain unanswered questions about the nature and extent of its involvement-questions relating to the organization and governance of excavating and marketing inside Syria and to the pricing structure of the trade and its profitability. Most of the reporting on these issues appeared between 2014 and 2017 while Da'esh was in control of large areas of Syria, and access was difficult if not impossible. The reporting was of necessity usually secondhand, often speculative, and cannot always be relied upon to provide an objective account of what the situation was "on the ground." Now that Da'esh has been largely ejected from formerly occupied territories, the opportunity arises for more reliable data gathering to illuminate further its involvement with the illicit trade in antiquities. In this article, we make a start by publishing some new evidence collected during 2020. First, we present information derived from interviews conducted with four people inside Syria who lived and worked under Da'esh occupation and who have firsthand experience of Da'esh actions as regards the excavation and sale of antiquities. Second, two of the interviewees provided some prices and images of antiquities said to have been sold inside Syria, which we reproduce. Finally, we make public two previously unseen Da'esh documents relating to its governance of the internal antiquities market that were discovered in Raqqa in 2020. This exercise in