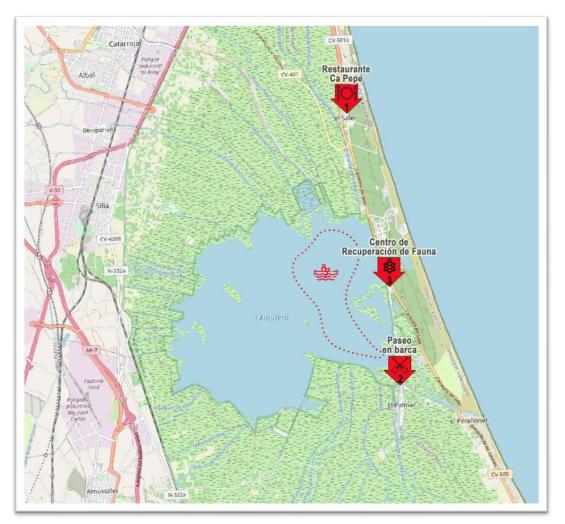

## EXCURSION SCHEDULE TO L'ALBUFERA NATURAL PARK

9<sup>th</sup> June 2022

- **14.00 h** Departure from La Petxina (venue) by bus to a restaurant in El Saler town.
- **14.30 h** Lunch at Ca Pepe Restaurant (arrow 1). Tasting typical Valencian food: Clotxinas (regional mussel dish), salad or esgarraet (regional grilled vegetable dish), paella (including vegan option) and dessert (custard or ice cream), beverage and coffee.
- **16.30 h** Departure from the El Palmar municipal pier: boat ride on the Albufera lake. Duration 40 min (arrow 2)
- **17.15 h** Visit to La Granja wildlife rescue and breeding center (arrow 3).
- **18.30 h** Departure by bus to Valencia.