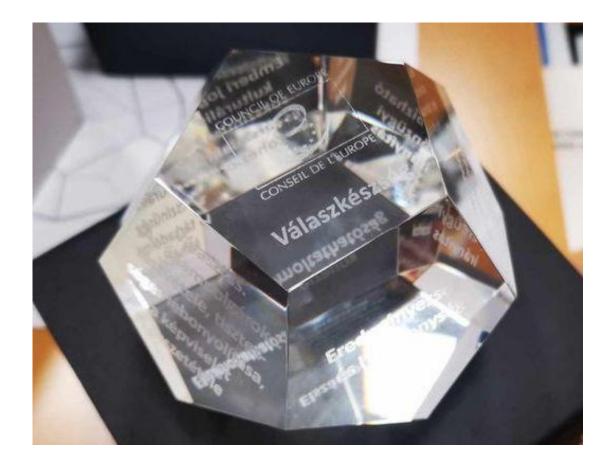

Representatives of the National Association of Municipalities, the Ministry of the Interior, the Hungarian Village Association, the Association of Small Towns and the Homo Oecologicus Foundation continue toform the Hungarian National Platform, whose members, with the assistance of experts, award the Label, symbolised by a crystal dodecahedron statue with 12 principles of good governance.

# 1.1 The 12 principles

The European Label of Governance Excellence is a generic quality label awarded to municipalities in participating countries that operate and demonstrate compliance with the 12 principles of good governance. The European Label of Governance Excellence is awarded to local authorities that are best practice in Europe, for a period of two years, in the form of a crystal dodecahedron with 12 pages of the 12 principles of good governance in local government, as defined by the Council of Europe's "Strategy for Innovation and Local Governance", will be verified during the application process: