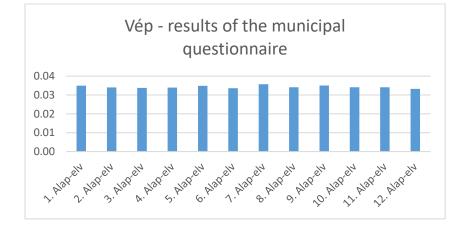

#### Municipality of Vép

Employee questionnaire results:

|        | 1.       | 2.       | 3.       |         | 5.       | 6.       |         | 8.       |         | 10.      | 11.      |         |
|--------|----------|----------|----------|---------|----------|----------|---------|----------|---------|----------|----------|---------|
|        | Basic    | Basic    | Basic    |         | Basic    | Basic    |         | Basic    |         | Basic    | Basic    |         |
|        | principl | principl | principl | Princip | principl | principl | Princip | principl | Princip | principl | principl | Princip |
|        | е        | е        | е        | le 4    | е        | е        | le 7    | е        | le 9    | е        | е        | le 12   |
| Averag |          |          |          |         |          |          |         |          |         |          |          |         |
| е      | 3,49     | 3,41     | 3,38     | 3,39    | 3,49     | 3,36     | 3,57    | 3,41     | 3,50    | 3,41     | 3,41     | 3,33    |
| Main   |          |          |          |         |          |          |         |          |         |          |          |         |
| averag |          |          |          |         |          |          |         |          |         |          |          |         |
| е      | 3,43     |          |          |         |          |          |         |          |         |          |          |         |

#### Municipality of the City of Vép

Average self-assessment: 3,24

Weighted average 3,31