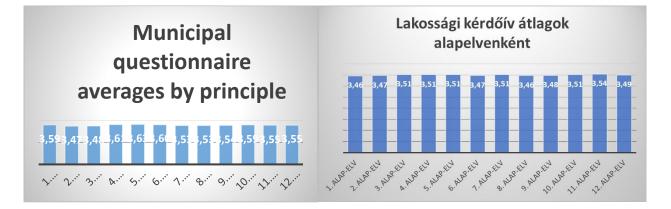

| Self-                  |         |         |         |         |         |         |         |         |         |         |         |         |
|------------------------|---------|---------|---------|---------|---------|---------|---------|---------|---------|---------|---------|---------|
| administer             | 1.      | 2.      | 3.      |         | 5.      | 6.      |         | 8.      |         | 10.     | 11.     |         |
| ed                     | Basic   | Basic   | Basic   |         | Basic   | Basic   |         | Basic   |         | Basic   | Basic   |         |
| questionna             | princip |
| ire                    | le      | le      | le      | le 4    | le      | le      | le 7    | le      | le 9    | le      | le      | le 12   |
| Bp. XIII.<br>district. | 3,74    | 3,74    | 3,76    | 3,76    | 3,77    | 3,78    | 3,73    | 3,76    | 3,72    | 3,74    | 3,72    | 3,73    |
| Hernád                 | 3,75    | 3,69    | 3,67    | 3,82    | 3,81    | 3,79    | 3,63    | 3,71    | 3,76    | 3,71    | 3,76    | 3,70    |
| Rigács                 | 4,00    | 3,50    | 3,75    | 4,00    | 4,00    | 4,00    | 4,00    | 4,00    | 3,75    | 4,00    | 4,00    | 4,00    |
| Deer                   | 3,42    | 3,38    | 3,33    | 3,56    | 3,37    | 3,42    | 3,27    | 3,29    | 3,32    | 3,40    | 3,29    | 3,38    |
| Vép                    | 3,49    | 3,41    | 3,38    | 3,39    | 3,49    | 3,36    | 3,57    | 3,41    | 3,50    | 3,41    | 3,41    | 3,33    |
| Zalaszentgr<br>ót      | 3,14    | 3,10    | 3,00    | 3,14    | 3,36    | 3,27    | 3,00    | 3,00    | 3,17    | 3,25    | 3,11    | 3,18    |
| Average                | 3,59    | 3,47    | 3,48    | 3,61    | 3,63    | 3,60    | 3,53    | 3,53    | 3,54    | 3,59    | 3,55    | 3,55    |
| Main                   |         |         |         |         |         |         |         |         |         |         |         |         |
| average                | 3,56    |         |         |         |         |         |         |         |         |         |         |         |

Averages per principle

|                        | 1.      | 2.      | 3.      |         | 5.      | 6.      |         | 8.      |         | 10.     | 11.     |                 |
|------------------------|---------|---------|---------|---------|---------|---------|---------|---------|---------|---------|---------|-----------------|
| <b>Residents'</b>      | Basic   | Basic   | Basic   |         | Basic   | Basic   |         | Basic   |         | Basic   | Basic   |                 |
| questionna             | princip         |
| ire                    | le      | le      | le      | le 4    | le      | le      | le 7    | le      | le 9    | le      | le      | le 12           |
| Bp. XIII.<br>district. | 3,77    | 3,72    | 3,79    | 3,75    | 3,74    | 3,77    | 3,77    | 3,77    | 3,76    | 3,79    | 3,81    | 3,80            |
| Hernád                 | 3,68    | 3,61    | 3,60    | 3,64    | 3,74    | 3,74    | 3,67    | 3,65    | 3,63    | 3,70    | 3,75    | 3,70            |
| Rigács                 | 3,57    | 3,76    | 3,85    | 3,74    | 3,67    | 3,69    | 3,62    | 3,56    | 3,51    | 3,56    | 3,72    | 3,63            |
| Deer                   | 3,33    | 3,36    | 3,50    | 3,50    | 3,46    | 3,34    | 3,52    | 3,41    | 3,49    | 3,51    | 3,40    | 3,42            |
| Vép                    | 3,49    | 3,41    | 3,38    | 3,39    | 3,49    | 3,36    | 3,57    | 3,41    | 3,50    | 3,41    | 3,41    | 3,33            |
| Zalaszentgr<br>ót      | 2,89    | 2,95    | 2,96    | 3,02    | 2,96    | 2,91    | 2,93    | 2,98    | 2,97    | 3,08    | 3,14    | 3,07            |
| Average                | 3,46    | 3,47    | 3,51    | 3,51    | 3,51    | 3,47    | 3,51    | 3,46    | 3,48    | 3,51    | 3,54    | <del>3,49</del> |