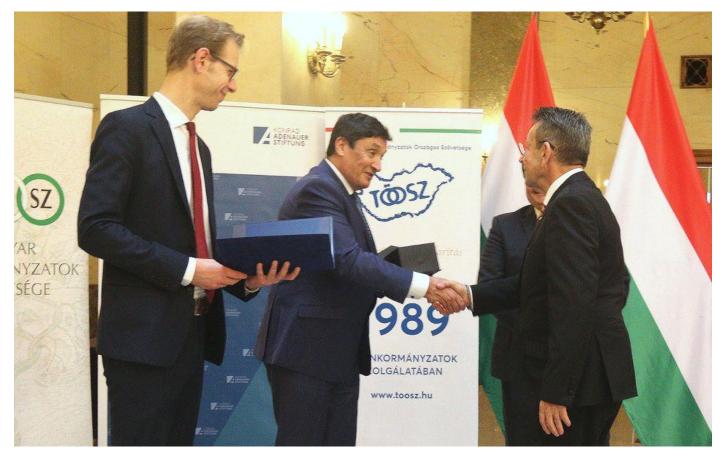

## 5. Awards ceremony

For the second time this year, the European Label of Governance Excellence (ELoGE) was awarded for the second time at the European Label of Governance Excellence ceremony on 20 November 2023 in the Marble Hall of the Ministry of the Interior to those municipalities that have met the criteria according to strict international standards. Six municipalities were awarded the label and the dodecahedron crystal statue that symbolises it in the second phase of the programme, which is accredited by TÖOSZ.

The event for local governments was attended by Jenő Schmidt, President of TÖOSZ, Bence Rétvári, Parliamentary State Secretary of the Ministry of Interior, Daniel Popescu, Head of the Democratic Governance Division of the Council of Europe, Miklós Dukai, State Secretary for Local Government of the Ministry of Interior, and others.

The dodecahedron crystal statues symbolizing the European label of good governance and the certificates of recognition were presented to the representatives of the awarded municipalities by Daniel Popescu, Head of the Democratic Governance Division of the Council of Europe, Jenő Schmidt, President of TÖOSZ and Conrad F. Zellmann, Senior Advisor of the Centre of Good Governance Expertise of the Council of Europe's Directorate-General for Democracy and Human Dignity.