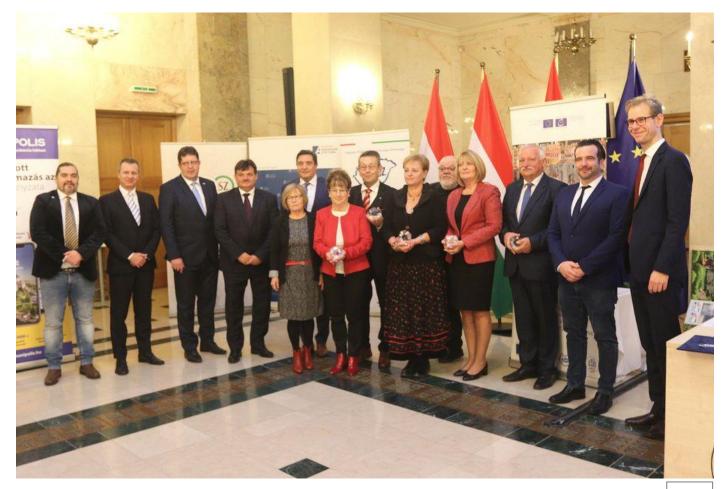

## 5. Awards ceremony

For the second time this year, the European Label of Governance Excellence (ELoGE) was awarded for the second time at the European Label of Governance Excellence ceremony on 20 November 2023 in the Marble Hall of the Ministry of the Interior to those municipalities that have met the criteria according to strict international standards. Six municipalities were awarded the label and the dodecahedron crystal statue that symbolises it in the second phase of the programme, which is accredited by TÖOSZ.

The event for local governments was attended by Jenő Schmidt, President of TÖOSZ, Bence Rétvári, Parliamentary State Secretary of the Ministry of Interior, Daniel Popescu, Head of the Democratic Governance Division of the Council of Europe, Miklós Dukai, State Secretary for Local Government of the Ministry of Interior, and others.

The dodecahedron crystal statues symbolizing the European label of good governance and the certificates of recognition were presented to the representatives of the awarded municipalities by Daniel Popescu, Head of the Democratic Governance Division of the Council of Europe, Jenő Schmidt, President of TÖOSZ and Conrad F. Zellmann, Senior Advisor of the Centre of Good Governance Expertise of the Council of Europe's Directorate-General for Democracy and Human Dignity.