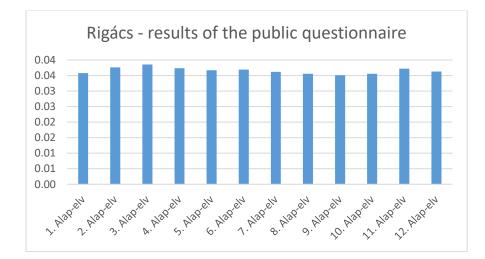

#### **Municipality of Rigács**

Employee questionnaire results:

|         | 1.      | 2.      | 3.      |         | 5.      | 6.      |         | 8.      |         | 10.     | 11.     |         |
|---------|---------|---------|---------|---------|---------|---------|---------|---------|---------|---------|---------|---------|
|         | Basic   | Basic   | Basic   |         | Basic   | Basic   |         | Basic   |         | Basic   | Basic   |         |
|         | princip |
|         | le      | le      | le      | le 4    | le      | le      | le 7    | le      | le 9    | le      | le      | le 12   |
| Average | 4       | 3,5     | 3,75    | 4       | 4       | 4       | 4       | 4       | 3,75    | 4       | 4       | 4       |
| Main    |         |         |         |         |         |         |         |         |         |         |         |         |
| average | 3,92    |         |         |         |         |         |         |         |         |         |         |         |

#### **Municipality of Rigács**

Average self-assessment: 3,75

Weighted average 3,915