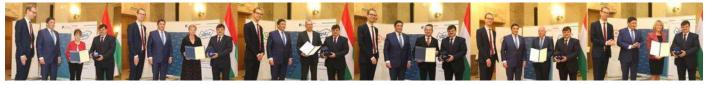

## 5. Awards ceremony

For the second time this year, the European Label of Governance Excellence (ELoGE) was awarded for the second time at the European Label of Governance Excellence ceremony on 20 November 2023 in the Marble Hall of the Ministry of the Interior to those municipalities that have met the criteria according to strict international standards. Six municipalities were awarded the label and the dodecahedron crystal statue that symbolises it in the second phase of the programme, which is accredited by TÖOSZ.

The event for local governments was attended by Jenő Schmidt, President of TÖOSZ, Bence Rétvári, Parliamentary State Secretary of the Ministry of Interior, Daniel Popescu, Head of the Democratic Governance Division of the Council of Europe, Miklós Dukai, State Secretary for Local Government of the Ministry of Interior, and others.

The dodecahedron crystal statues symbolizing the European label of good governance and the certificates of recognition were presented to the representatives of the awarded municipalities by Daniel Popescu, Head of the Democratic Governance Division of the Council of Europe, Jenő Schmidt, President of TÖOSZ and Conrad F. Zellmann, Senior Advisor of the Centre of Good Governance Expertise of the Council of Europe's Directorate-General for Democracy and Human Dignity.