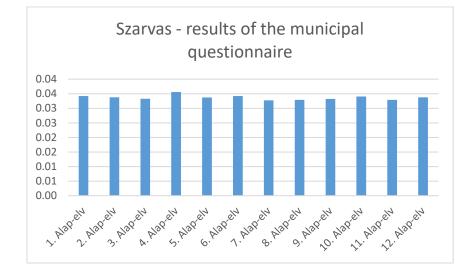

#### **Municipality of Szarvas**

Employee questionnaire results:

|        | 1.       | 2.       | 3.       |         | 5.       | 6.       |         | 8.       |         | 10.      | 11.      |         |
|--------|----------|----------|----------|---------|----------|----------|---------|----------|---------|----------|----------|---------|
|        | Basic    | Basic    | Basic    |         | Basic    | Basic    |         | Basic    |         | Basic    | Basic    |         |
|        | principl | principl | principl | Princip | principl | principl | Princip | principl | Princip | principl | principl | Princip |
|        | е        | е        | е        | le 4    | е        | е        | le 7    | е        | le 9    | е        | е        | le 12   |
| Averag |          |          |          |         |          |          |         |          |         |          |          |         |
| е      | 3,42     | 3,38     | 3,33     | 3,56    | 3,37     | 3,42     | 3,27    | 3,29     | 3,32    | 3,40     | 3,29     | 3,38    |
| Main   |          |          |          |         |          |          |         |          |         |          |          |         |
| averag |          |          |          |         |          |          |         |          |         |          |          |         |
| е      | 3,37     |          |          |         |          |          |         |          |         |          |          |         |

#### Szarvas City Municipality

Average self-assessment: 3,28

Weighted average 3,36