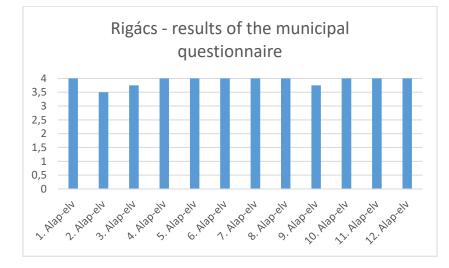

#### **Municipality of Rigács**

Employee questionnaire results:

|         | 1.      | 2.      | 3.      |         | 5.      | 6.      |         | 8.      |         | 10.     | 11.     |         |
|---------|---------|---------|---------|---------|---------|---------|---------|---------|---------|---------|---------|---------|
|         | Basic   | Basic   | Basic   |         | Basic   | Basic   |         | Basic   |         | Basic   | Basic   |         |
|         | princip |
|         | le      | le      | le      | le 4    | le      | le      | le 7    | le      | le 9    | le      | le      | le 12   |
| Average | 4       | 3,5     | 3,75    | 4       | 4       | 4       | 4       | 4       | 3,75    | 4       | 4       | 4       |
| Main    |         |         |         |         |         |         |         |         |         |         |         |         |
| average | 3,92    |         |         |         |         |         |         |         |         |         |         |         |