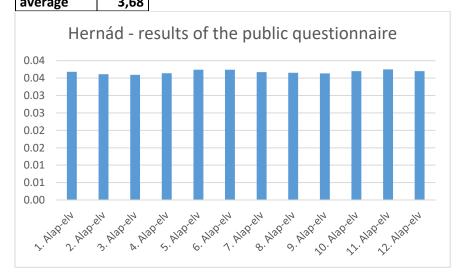

|         | 1.      | 2.      | 3.      |         | 5.      | 6.      |         | 8.      |         | 10.     | 11.     |         |
|---------|---------|---------|---------|---------|---------|---------|---------|---------|---------|---------|---------|---------|
|         | Basic   | Basic   | Basic   |         | Basic   | Basic   |         | Basic   |         | Basic   | Basic   |         |
|         | princip |
|         | le      | le      | le      | le 4    | le      | le      | le 7    | le      | le 9    | le      | le      | le 12   |
| Average | 3,68    | 3,61    | 3,60    | 3,64    | 3,74    | 3,74    | 3,67    | 3,65    | 3,63    | 3,70    | 3,75    | 3,70    |
| Main    |         |         |         |         |         |         |         |         |         |         |         |         |
| average | 3,68    |         |         |         |         |         |         |         |         |         |         |         |