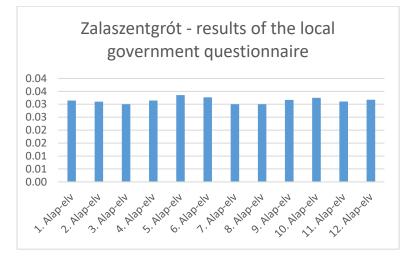

#### **Municipality of Zalaszentgrót**

Employee questionnaire results:

|         | 1.      | 2.      | 3.      |         | 5.      | 6.      |         | 8.      |         | 10.     | 11.     |         |
|---------|---------|---------|---------|---------|---------|---------|---------|---------|---------|---------|---------|---------|
|         | Basic   | Basic   | Basic   |         | Basic   | Basic   |         | Basic   |         | Basic   | Basic   |         |
|         | princip |
|         | le      | le      | le      | le 4    | le      | le      | le 7    | le      | le 9    | le      | le      | le 12   |
| Average | 3,14    | 3,10    | 3,00    | 3,14    | 3,36    | 3,27    | 3,00    | 3,00    | 3,17    | 3,25    | 3,11    | 3,18    |
| Main    |         |         |         |         |         |         |         |         |         |         |         |         |
| average | 3,14    |         |         |         |         |         |         |         |         |         |         |         |

Residents' questionnaire results:

|         | 1.      | 2.      | 3.      |         | 5.      | 6.      |         | 8.      |         | 10.     | 11.     |         |
|---------|---------|---------|---------|---------|---------|---------|---------|---------|---------|---------|---------|---------|
|         | Basic   | Basic   | Basic   |         | Basic   | Basic   |         | Basic   |         | Basic   | Basic   |         |
|         | princip |
|         | le      | le      | le      | le 4    | le      | le      | le 7    | le      | le 9    | le      | le      | le 12   |
| Average | 2,89    | 2,95    | 2,96    | 3,02    | 2,96    | 2,91    | 2,93    | 2,98    | 2,97    | 3,08    | 3,14    | 3,07    |
| Main    |         |         |         |         |         |         |         |         |         |         |         |         |
| average | 2,99    |         |         |         |         |         |         |         |         |         |         |         |

#### The Municipality of Zalaszentgrót

Average self-assessment: 2.95

Weighted average: 3,02