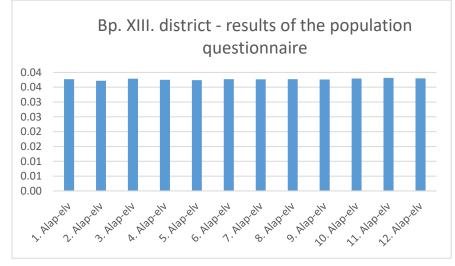

#### Municipality of Budapest XIII. district

Employee questionnaire results:

|        | 1.      | 2.      | 3.      |         | 5.      | 6.      |         | 8.      |         | 10.     | 11.     |         |
|--------|---------|---------|---------|---------|---------|---------|---------|---------|---------|---------|---------|---------|
|        | Basic   | Basic   | Basic   |         | Basic   | Basic   |         | Basic   |         | Basic   | Basic   |         |
|        | princip |
|        | le      | le      | le      | le 4    | le      | le      | le 7    | le      | le 9    | le      | le      | le 12   |
| Averag |         |         |         |         |         |         |         |         |         |         |         |         |
| е      | 3,74    | 3,74    | 3,76    | 3,76    | 3,77    | 3,78    | 3,73    | 3,76    | 3,72    | 3,74    | 3,72    | 3,73    |
| Main   |         |         |         |         |         |         |         |         |         |         |         |         |
| averag |         |         |         |         |         |         |         |         |         |         |         |         |
| е      | 3,75    |         |         |         |         |         |         |         |         |         |         |         |

|        | 1.<br>Basic<br>princip | 2.<br>Basic<br>princip | 3.<br>Basic<br>princip | Princip | 5.<br>Basic<br>princip | 6.<br>Basic<br>princip | Princip | 8.<br>Basic<br>princip | Princip | 10.<br>Basic<br>princip | 11.<br>Basic<br>princip | Princip |
|--------|------------------------|------------------------|------------------------|---------|------------------------|------------------------|---------|------------------------|---------|-------------------------|-------------------------|---------|
|        | le                     | le                     | le                     | le 4    | le                     | le                     | le 7    | le                     | le 9    | le                      | le                      | le 12   |
| Averag |                        |                        |                        |         |                        |                        |         |                        |         |                         |                         |         |
| е      | 3,77                   | 3,72                   | 3,79                   | 3,75    | 3,74                   | 3,77                   | 3,77    | 3,77                   | 3,76    | 3,79                    | 3,81                    | 3,80    |
| Main   |                        |                        |                        |         |                        |                        |         |                        |         |                         |                         |         |
| averag |                        |                        |                        |         |                        |                        |         |                        |         |                         |                         |         |
| е      | 3,77                   |                        |                        |         |                        |                        |         |                        |         |                         |                         |         |