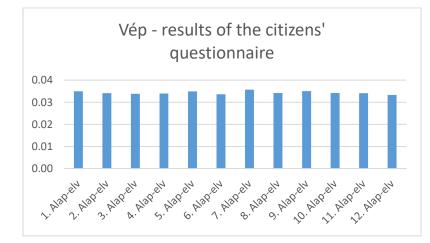

#### Municipality of Vép

Employee questionnaire results:

|        | 1.       | 2.       | 3.       |         | 5.       | 6.       |         | 8.       |         | 10.      | 11.      |         |
|--------|----------|----------|----------|---------|----------|----------|---------|----------|---------|----------|----------|---------|
|        | Basic    | Basic    | Basic    |         | Basic    | Basic    |         | Basic    |         | Basic    | Basic    |         |
|        | principl | principl | principl | Princip | principl | principl | Princip | principl | Princip | principl | principl | Princip |
|        | е        | е        | е        | le 4    | е        | е        | le 7    | е        | le 9    | е        | е        | le 12   |
| Averag |          |          |          |         |          |          |         |          |         |          |          |         |
| е      | 3,49     | 3,41     | 3,38     | 3,39    | 3,49     | 3,36     | 3,57    | 3,41     | 3,50    | 3,41     | 3,41     | 3,33    |
| Main   |          |          |          |         |          |          |         |          |         |          |          |         |
| averag |          |          |          |         |          |          |         |          |         |          |          |         |
| е      | 3,43     |          |          |         |          |          |         |          |         |          |          |         |

|        | 1.      | 2.      | 3.      |         | 5.      | 6.      |         | 8.      |         | 10.     | 11.     |         |
|--------|---------|---------|---------|---------|---------|---------|---------|---------|---------|---------|---------|---------|
|        | Basic   | Basic   | Basic   |         | Basic   | Basic   |         | Basic   |         | Basic   | Basic   |         |
|        | princip |
|        | le      | le      | le      | le 4    | le      | le      | le 7    | le      | le 9    | le      | le      | le 12   |
| Averag |         |         |         |         |         |         |         |         |         |         |         |         |
| e      | 3,49    | 3,41    | 3,38    | 3,39    | 3,49    | 3,36    | 3,57    | 3,41    | 3,50    | 3,41    | 3,41    | 3,33    |
| Main   |         |         |         |         |         |         |         |         |         |         |         |         |
| averag |         |         |         |         |         |         |         |         |         |         |         |         |
| e      | 3,26    |         |         |         |         |         |         |         |         |         |         |         |

#### Municipality of the City of Vép

Average self-assessment: 3,24

Weighted average 3,31