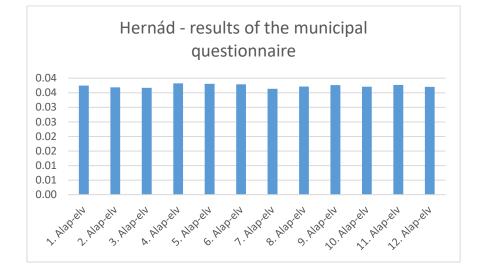

#### **Municipality of Hernád**

Employee questionnaire results:

|        | 1.      | 2.      | 3.      |         | 5.      | 6.      |         | 8.      |         | 10.     | 11.     |         |
|--------|---------|---------|---------|---------|---------|---------|---------|---------|---------|---------|---------|---------|
|        | Basic   | Basic   | Basic   |         | Basic   | Basic   |         | Basic   |         | Basic   | Basic   |         |
|        | princip |
|        | le      | le      | le      | le 4    | le      | le      | le 7    | le      | le 9    | le      | le      | le 12   |
| Averag |         |         |         |         |         |         |         |         |         |         |         |         |
| е      | 3,75    | 3,69    | 3,67    | 3,82    | 3,81    | 3,79    | 3,63    | 3,71    | 3,76    | 3,71    | 3,76    | 3,70    |
| Main   |         |         |         |         |         |         |         |         |         |         |         |         |
| averag |         |         |         |         |         |         |         |         |         |         |         |         |
| е      | 3,73    |         |         |         |         |         |         |         |         |         |         |         |

|         | 1.      | 2.      | 3.      |         | 5.      | 6.      |         | 8.      |         | 10.     | 11.     |         |
|---------|---------|---------|---------|---------|---------|---------|---------|---------|---------|---------|---------|---------|
|         | Basic   | Basic   | Basic   |         | Basic   | Basic   |         | Basic   |         | Basic   | Basic   |         |
|         | princip |
|         | le      | le      | le      | le 4    | le      | le      | le 7    | le      | le 9    | le      | le      | le 12   |
| Average | 3,68    | 3,61    | 3,60    | 3,64    | 3,74    | 3,74    | 3,67    | 3,65    | 3,63    | 3,70    | 3,75    | 3,70    |
| Main    |         |         |         |         |         |         |         |         |         |         |         |         |
| average | 3,68    |         |         |         |         |         |         |         |         |         |         |         |