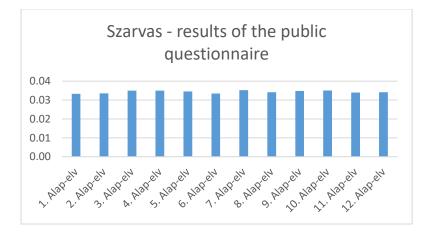

#### **Municipality of Szarvas**

Employee questionnaire results:

|        | 1.       | 2.       | 3.       |         | 5.       | 6.       |         | 8.       |         | 10.      | 11.      |         |
|--------|----------|----------|----------|---------|----------|----------|---------|----------|---------|----------|----------|---------|
|        | Basic    | Basic    | Basic    |         | Basic    | Basic    |         | Basic    |         | Basic    | Basic    |         |
|        | principl | principl | principl | Princip | principl | principl | Princip | principl | Princip | principl | principl | Princip |
|        | е        | е        | е        | le 4    | е        | е        | le 7    | е        | le 9    | е        | е        | le 12   |
| Averag |          |          |          |         |          |          |         |          |         |          |          |         |
| е      | 3,42     | 3,38     | 3,33     | 3,56    | 3,37     | 3,42     | 3,27    | 3,29     | 3,32    | 3,40     | 3,29     | 3,38    |
| Main   |          |          |          |         |          |          |         |          |         |          |          |         |
| averag |          |          |          |         |          |          |         |          |         |          |          |         |
| е      | 3,37     |          |          |         |          |          |         |          |         |          |          |         |

#### Szarvas City Municipality

Average self-assessment: 3,28

Weighted average 3,36