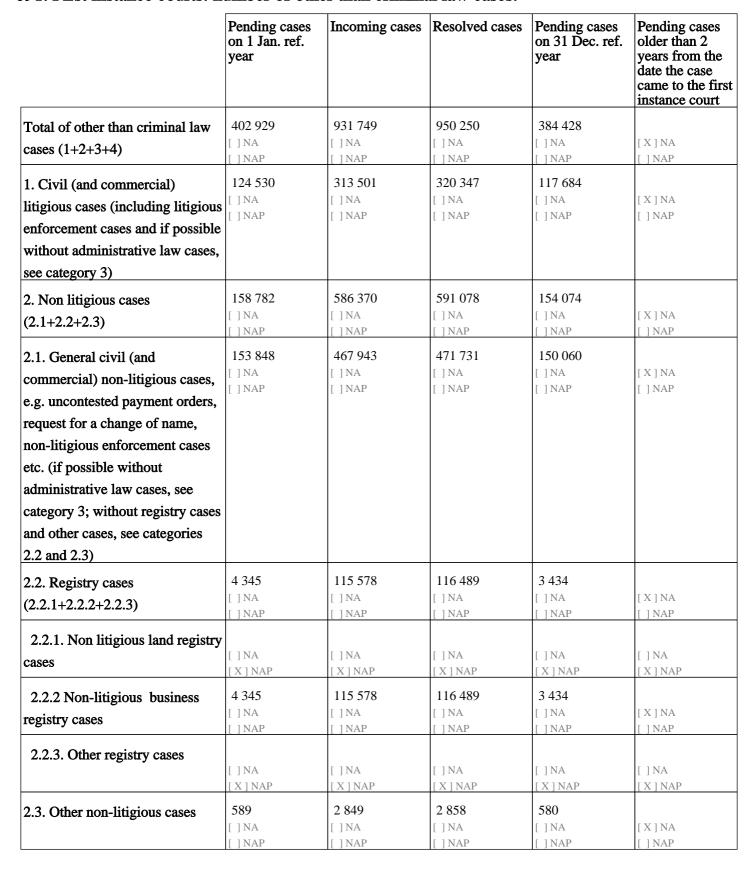

| processing cases (presentation of files, decis               | sions on timeframe        | s for lawyers to submit their       |
| conclusions etc.)?                                           |                           |                                     |
|                                                              | Yes                       | No                                  |
|                                                              |                           |                                     |

| Agreement on general arrangements | ( ) | (X) |
|-----------------------------------|-----|-----|
| Agreement in specific cases       | ( ) | (X) |

#### 4.2.2 Case flow management – first instance

## 091. First instance courts: number of other than criminal law cases.





| 3. Administrative law cases | 8 025<br>[ ] NA   | 7 702 [ ] NA [ ] NAP | 9 729<br>[]NA     | 5 998<br>[]NA | [ X ] NA            |
|-----------------------------|-------------------|----------------------|-------------------|---------------|---------------------|
| 4. Other cases              | 111 592           | 24 176               | 29 096            | 106 672       |                     |
|                             | [ ] NA<br>[ ] NAP | []NA<br>[]NAP        | [ ] NA<br>[ ] NAP | []NA<br>[]NAP | [ X ] NA<br>[ ] NAP |

Comments Pending cases on 31 Dec. ref. year: In general, the number pending cases in Czech republic is decreasing, which can be seen in the table.

Administrative law cases: There is a significant and steady decrease in law administrative cases in last years. Tha