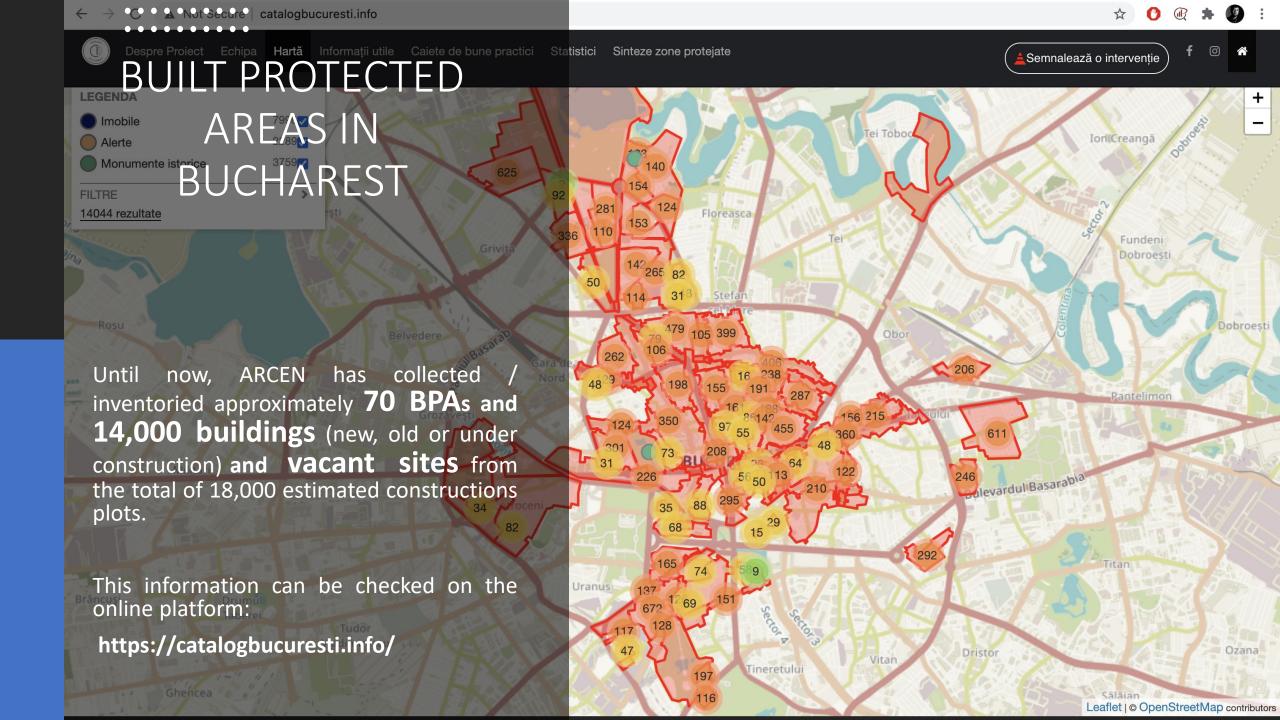

## BUILT PROTECTED AREAS IN BUCHAREST

How many buildings are located in the BPAs?

What is the number of buildings listed as historical monuments?

Which are the most frequent violations of the urban planning regulations?

How many buildings have undergone irreversible interventions regarding the volume, the facades or interior layout?

How many buildings were legally or illegally demolished?

How many buildings are currently unused?

How many buildings have suffered structural degradation due to earthquakes?

How many of these buildings are in danger of collapse?

Adresă: Bd. Carol I 8

**ZONA CAROL** 

Semnalează o intervenţie