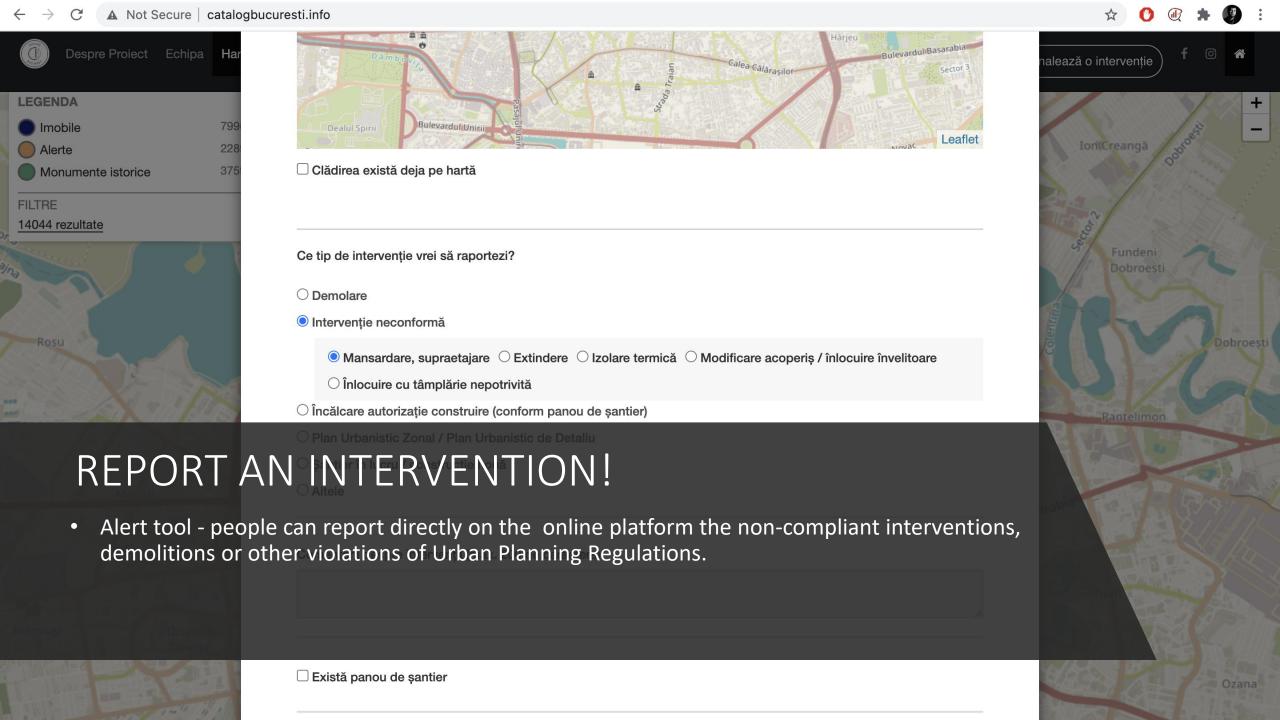

How many buildings have suffered structural degradation due to earthquakes?

How many of these buildings are in danger of collapse?

Adresă: Bd. Carol I 8

**ZONA CAROL** 

Semnalează o intervenţie