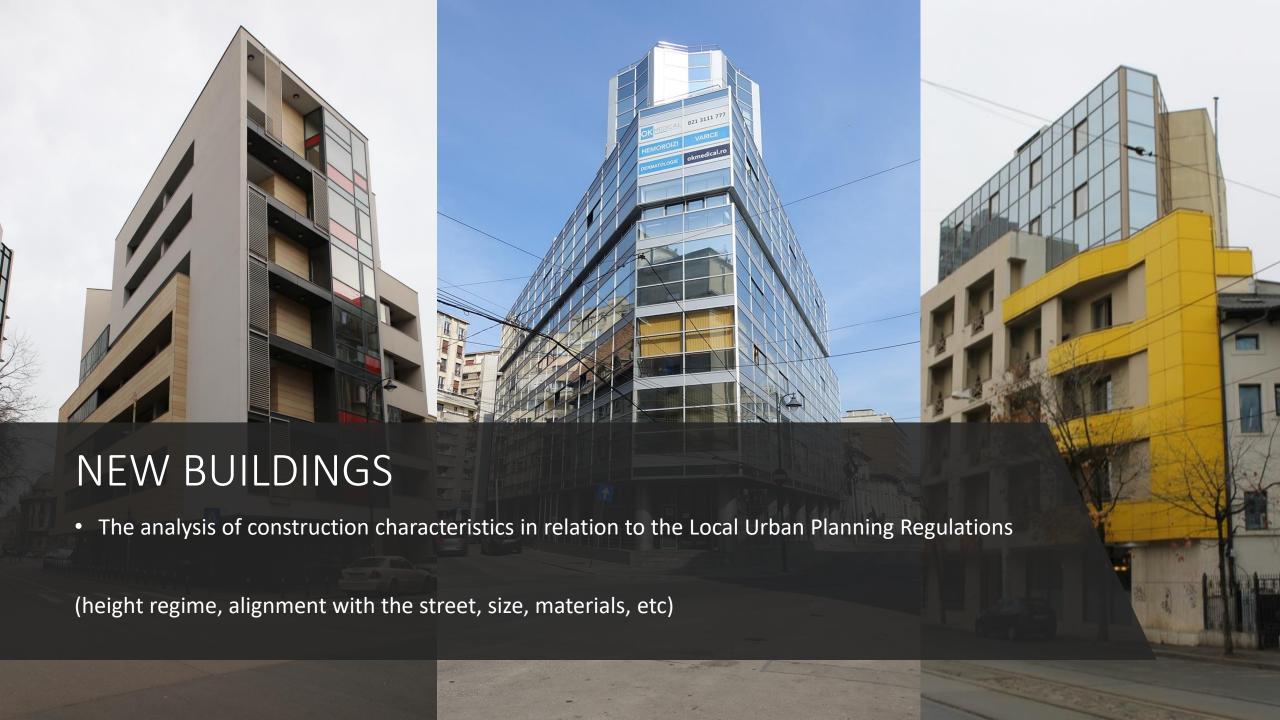

How many buildings have undergone irreversible interventions regarding the volume, the facades or interior layout?

How many buildings were legally or illegally demolished?

How many buildings are currently unused?