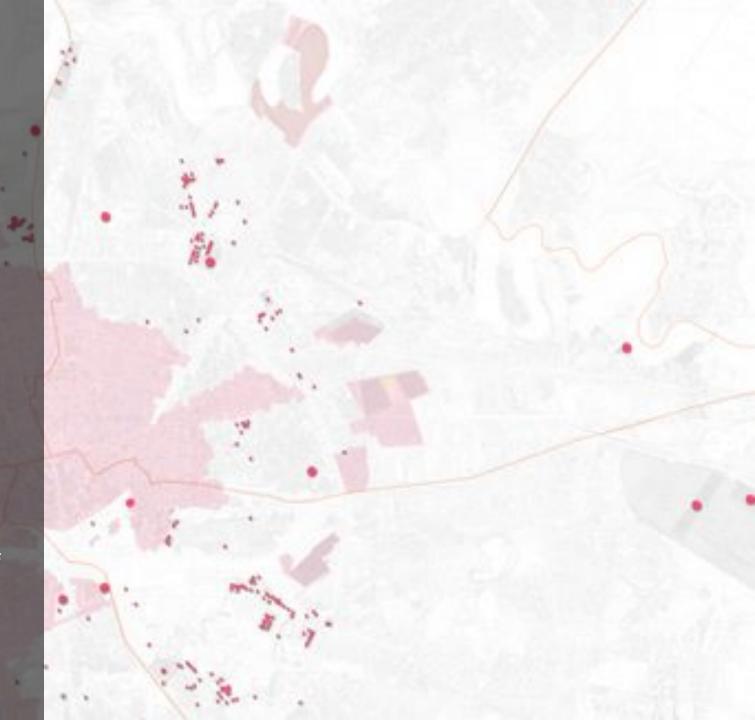

## BUILT PROTECTED AREAS IN BUCHAREST

In 1999, **98 BPA**s were established in Bucharest, concentrated mainly in the historical core of the city.

These, together with the accompanying **Local Urban Planning Regulations**, define the protection regime, the categories of allowed interventions and the imposed restrictions.

## BUILT PROTECTED AREAS IN BUCHAREST

How many buildings are located in the BPAs?

What is the number of buildings listed as historical monuments?

Which are the most frequent violations of the urban planning regulations?