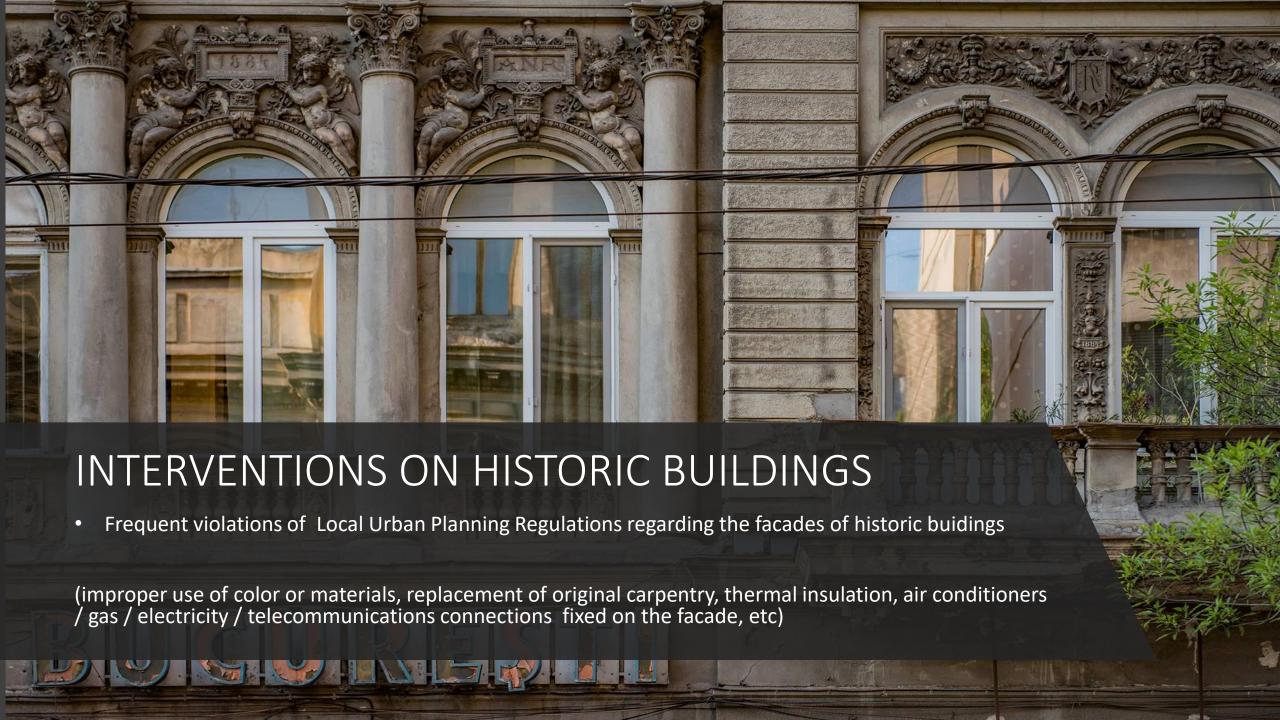

How many buildings have undergone irreversible interventions regarding the volume, the facades or interior layout?

How many buildings were legally or illegally demolished?

How many buildings are currently unused?