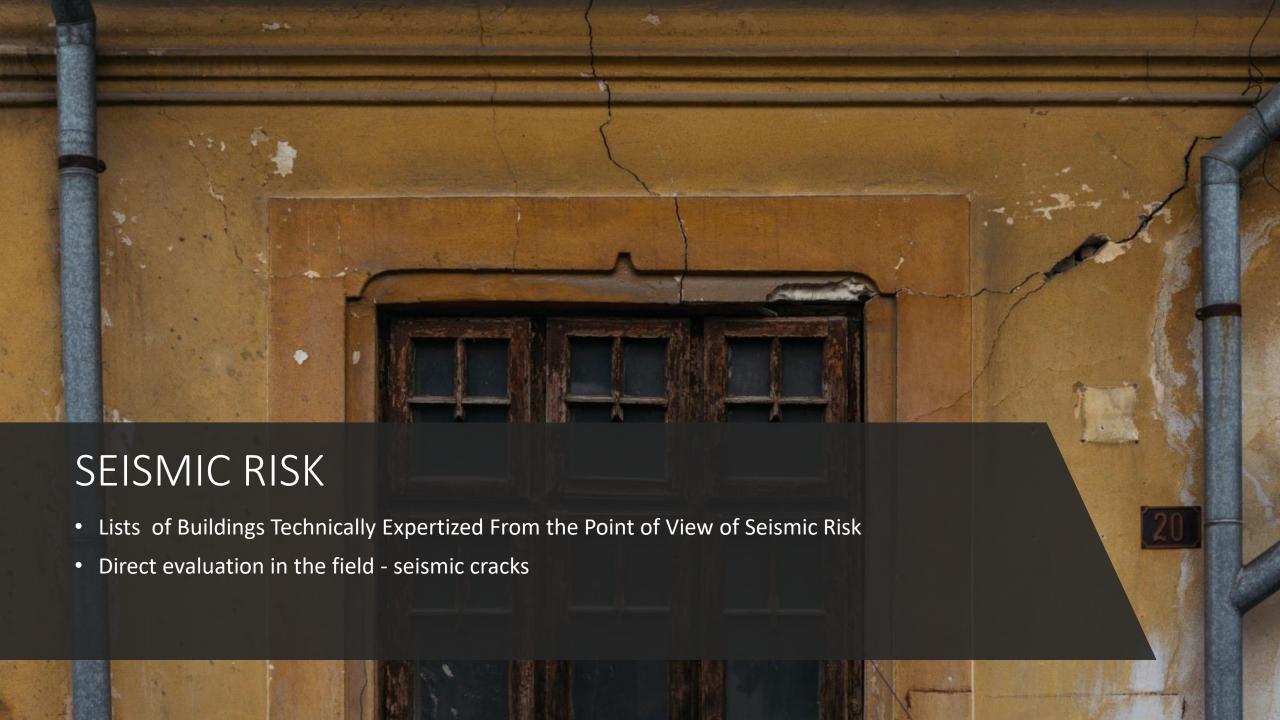

How many buildings have suffered structural degradation due to earthquakes?

How many of these buildings are in danger of collapse?

Adresă: Bd. Carol I 8

**ZONA CAROL** 

Semnalează o intervenţie