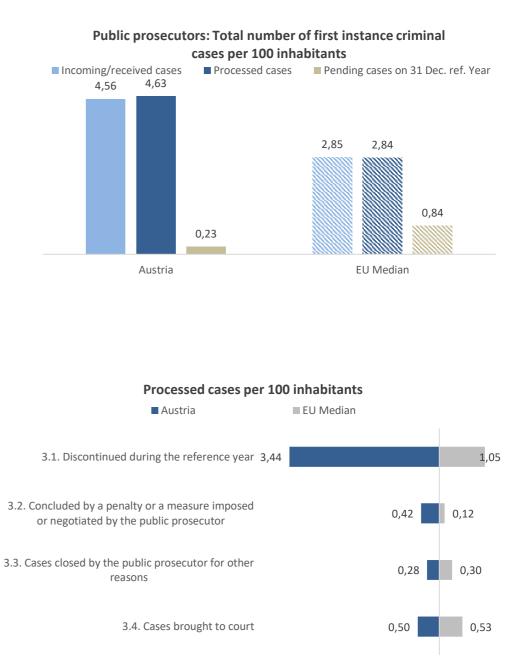

|
| 3.1.4 Discontinued for other reasons                                                                         | 31 940             | 0,36                |
| 3.2. Concluded by a penalty or a measure imposed or nego by the public prosecutor                            | otiated 37 178     | 0,42                |
| 3.3. Cases closed by the public prosecutor for other reason                                                  | ns 24 928          | 0,28                |
| 3.4. Cases brought to court                                                                                  | 44 368             | 0,50                |
| 4. Pending cases on 31 Dec. ref. year                                                                        | 20 536             | 0,23                |



Few methodological clarifications should be carried out here.

As concerns "3.1.3 Discontinued by the public prosecutor for reasons of opportunity", it is noteworthy mentioning that discontinued investigations for reasons of opportunity are only counted by persons against which the investigation was discontinued. In one case, more than one person can be accused and the investigation can be discontinued for reasons of opportunity against more than one accused person. Therefore, the person-count was not delivered because it is inconsistent with the case-count (3.1.1, 3.1.2 and 3.1.4). The number of cases in which an investigation was discontinued for reasons of opportunity is included in the number provided for 3.1.1 and 3.1.2 but cannot be evaluated separately with the standard statistic