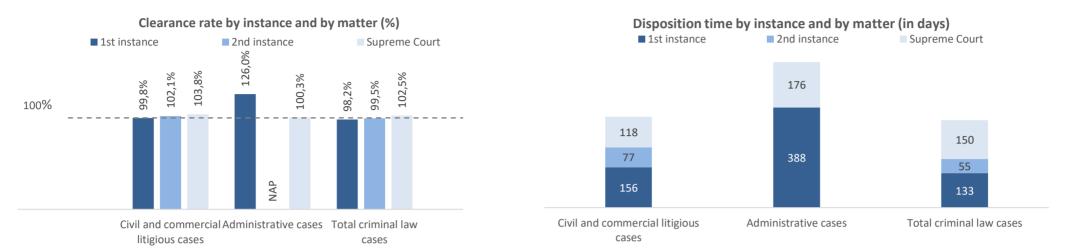

#### **Efficiency**

beginning of a career

122,09

#### Clearance rate by instance and by matter (%) Disposition time by instance and by matter (in days) 2nd instance ■ 1st instance ■ Supreme Court ■ 1st instance 2nd instance Supreme Court 126,0% 100,3% 176 %8′66 100% 118 150 388 77 55 156 Civil and Administrative Total criminal law Civil and commercial litigious Administrative cases Total criminal law cases commercial