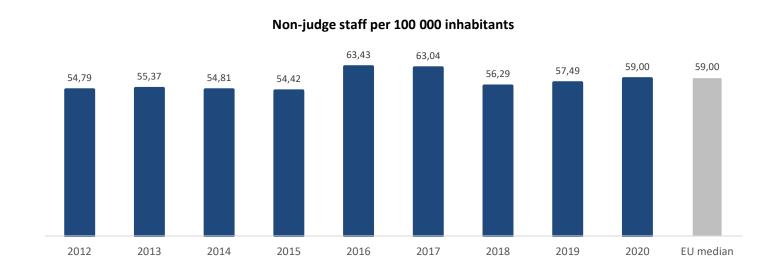

----------------|----------|----------------|-------|
| 1st instance   | 42,8%                | 14,3%    | 42,9%          | NAP   |
| 2nd instance   | 73,8%                | 26,2%    | NAP            | NAP   |
| Supreme courts | 35,1%                | 13,0%    | 51,9%          | NAP   |
| Total          | 46,1%                | 15,6%    | 38,3%          | NAP   |



#### Non-judge staff

| Year                      | 2012  | 2013  | 2014  | 2015  | 2016  | 2017  | 2018  | 2019  | 2020  |
|---------------------------|-------|-------|-------|-------|-------|-------|-------|-------|-------|
| Number of non-judge staff | 4 631 | 4 698 | 4 705 | 4 735 | 5 544 | 5 544 | 4 966 | 5 117 | 5 270 |
| Per 100 000 inhabitants   | 54,79 | 55,37 | 54,81 | 54,42 | 63,43 | 63,04 | 56,29 | 57,49 | 59,00 |





In 2020, Austria has 5 270 non-judge staff (of which 3 727 are females). The total number of non-judge staff in comparison with the previous cycle reveals an increase of 3,0%.

In this cycle, the non-judge staff is broken down as follows:

- 801 Rechtspfleger (or similar bodies) with judicial or quasi-judicial tasks having autonomous competence and whose decisions could be subject to appeal (among which 495 are women);
- $\circ$  432 non-judge staff whose task is to assist the judges such as registrars (of which 338 are women);
- 873 staff in charge of different administrative tasks and of the court management (of which 570 are women);
- $_{\circ}$  50 technical staff (of which 21 are women);
- ∘ 3 114 other (of which 2 303 are women);

In 2020, the number of non-judge staff per 100 00