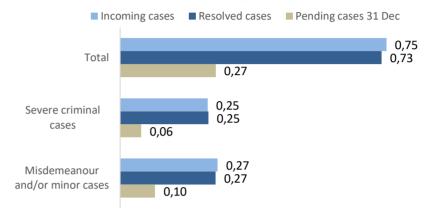

cases 1<br>Jan | Incoming cases | Resolved cases | Pending cases<br>31 Dec |
|------------------------------------|------------------------|----------------|----------------|-------------------------|
| Total                              | 0,26                   | 0,75           | 0,73           | 0,27                    |
| Severe criminal cases              | 0,06                   | 0,25           | 0,25           | 0,06                    |
| Misdemeanour<br>and/or minor cases | 0,09                   | 0,27           | 0,27           | 0,10                    |
| Other cases                        | NAP                    | NAP            | NAP            | NAP                     |



Severe, Misdemeanour and/or minor criminal cases, and other criminal law cases per 100 inhabitants



The number of total incoming criminal cases in 2020 in Austria (0,75 per 100 inhabitants) is significantly below the EU median (1,60 per 100 inhabitants).

The number of total resolved criminal cases in 2020 in Austria (0,73 per 100 inhabitants) is significantly below the EU median (1,48 per 100 inhabitants).

The number of total pending criminal cases at the end of 2020 in Austria (0,27 per 100 inhabitants) is somewhat below the EU median (0,46 per 100 inhabitants).

#### Clearance Rate and Disposition Time

| Total criminal law cases           | CR (%) | DT (days) |
|------------------------------------|--------|-----------|
| Total                              | 98,2%  | 133       |
| Severe criminal cases              | 100,7% | 88        |
| Misdemeanour<br>and/or minor cases | 98,0