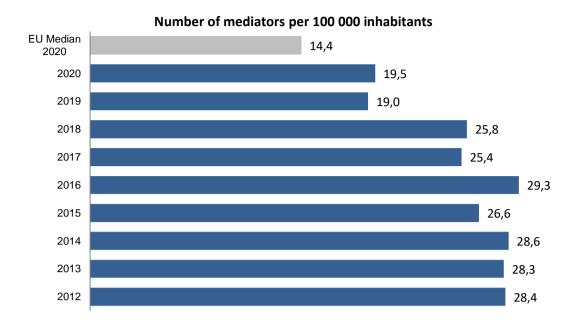

s (-13 % compared to 2018).

The number of persons against which an investigation was discontinued by the public prosecutor for reasons of opportunity in 2020 is 9 672.

### 6. Existence and use of alternative dispute resolution in Austria

#### **Number of mediators**

| Mediators | Total | Per 100 000 inhabitants |
|-----------|-------|-------------------------|
| 2012      | 2400  | 28,4                    |
| 2013      | 2400  | 28,3                    |
| 2014      | 2456  | 28,6                    |
| 2015      | 2313  | 26,6                    |
| 2016      | 2562  | 29,3                    |
| 2017      | 2234  | 25,4                    |
| 2018      | 2273  | 25,8                    |
| 2019      | 1692  | 19,0                    |
| 2020      | 1741  | 19,5                    |



In 2020, there are 1 741 accredited or registered mediators who practise court related mediation which represents 19,5 accredited or registered mediators per 100. The variation between 2019 and 2020 is about 2,9%.

#### Number of court related mediations

| Type of cases        | Number of cases<br>for which the parties<br>agreed to start<br>mediation | Number of finished<br>court-related<br>mediations | Number of cases<br>in which there is a<br>settlement agreement |
|----------------------|--------------------------------------------------------------------------|---------------------------------------------------|----------------------------------------------------------------|
| All cases            | NA                                                                       | NA