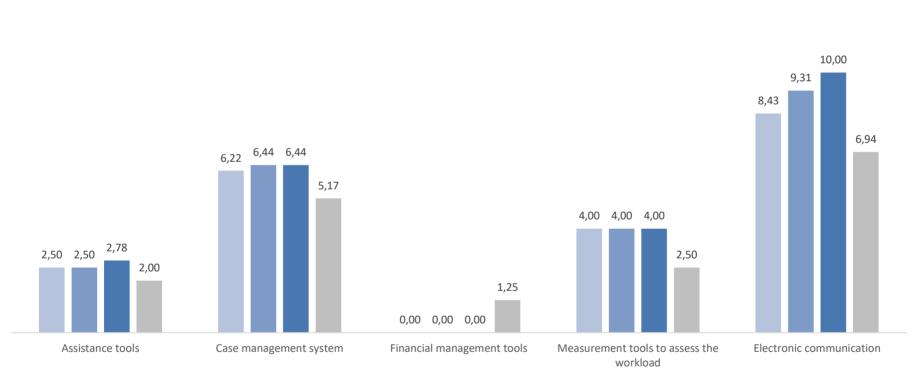

#### ICT tools assessment from 2018 to 2020

■ 2018 ■ 2019 ■ 2020 ■ EU Median 2020

<sup>\*</sup>ICT calculations are described in more details in Annex 5 - IT Calculation methodology

cases

litigious cases

cases