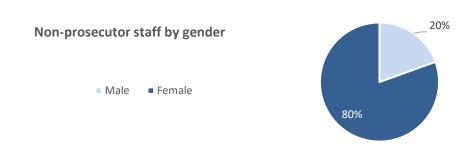

| 52,3%  |



In this cycle, the total number of female prosecutors (all instances) is 208, which represents 52,3% of the total number of prosecutors.

Female prosecutors have the majority only at first instance.

The total number of prosecutors is distributed among the different judicial instances in the following way: 358 in first instance (of which 192 are female); 22 are in second instance (of which 8 are female) and 18 in final instance (of which 8 are female).

As regards the methodology of presentation of data in respect of the number of prosecutors, data is presented in full time equivalent.

#### Non-prosecutor staff by gender (Q60)

| Non-prosecutor staff | Total | Male | Female |
|----------------------|-------|------|--------|
| 2020                 | 364   | 71   | 293    |



### Public prosecutors, non-prosecutor staff and their ratio (Q55, Q60)

## Public prosecutors and non-prosecutor staff per 100 000 inhabitants, and their ratio





## • Salaries of professional judges and prosecutors at beginning of a career and at the highest instance (Q132, Q4)

| Salaries of professional judges and prosecutors (Q132, Q4) | Average gross annual<br>salary<br>in € | Average net annual<br>salary<br>in € | Ratio with national<br>average annual<br>gross salary |
|------------------------------------------------------------|----------------------------------------|--------------------------------------|-------------------------------------------------------|
| Judge at the beginning of a career                         | 56 638 €                               | NA