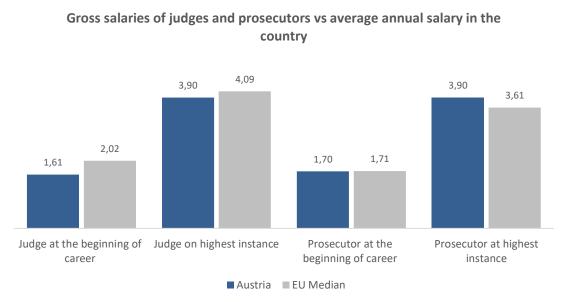

### salary in the country ■ EU Median Austria 4,09 3,90 3,90 3,61 2,02 1,70 1,71 1,61 Judge of the highest Public prosecutor at Judge at the Prosecutor at the

beginning of a career

highest instance

court

Gross salaries of judges and prosecutors vs average annual