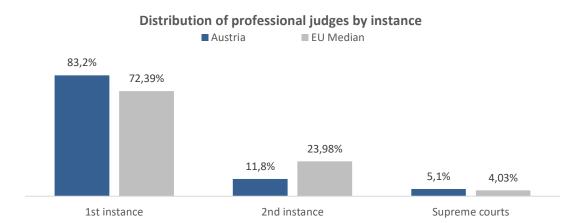

per 100 000 inhabitants) and about 2,04 non-judge staff per judge.

There has been a small increase compared with previous cycle when this ratio was at 1,95 non-judge staff per judge.

### Absolute number of professional judges by instance and gender

| 2020           | Total | Distribution by instance | Male  | Female | % Male | % Female |
|----------------|-------|--------------------------|-------|--------|--------|----------|
| 1st instance   | 2 153 | 83,2%                    | 1 012 | 1 141  | 47,0%  | 53,0%    |
| 2nd instance   | 305   | 11,8%                    | 165   | 140    | 54,1%  | 45,9%    |
| Supreme courts | 131   | 5,1%                     | 84    | 47     | 64,1%  | 35,9%    |
| Total          | 2 589 |                          | 1 261 | 1 328  | 48,7%  | 51,3%    |





In this cycle, the total number of female professional judges (all instances) is 1 328, which represents 51,3% of the total number of judges.

Female judges have the majority only at first instance level.

The total number of judges is distributed among the different judicial instances in the following way: 2 153 are sitting in first instance courts (of which 1 141 are female); 305 are sitting in second instance courts (of which 140 are female) and 131 are sitting in Supreme Court (of which 47 are female).

Compared with the EU distribution of professional judges per instance, the trend established in Austria is similar. The main nuance is that the predominance of 1st instance judges is more pronounced. At second instance, there are less judges than at the European level, while at thir