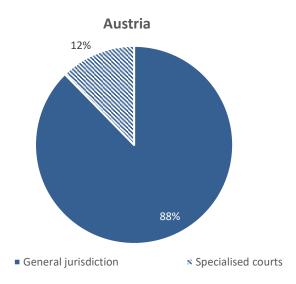

#### Judiciary at a glance in Austria **General data** Average annual **Population:** 8 932 664 42 502 € 35 240 € per capita: salary: **Professionals**