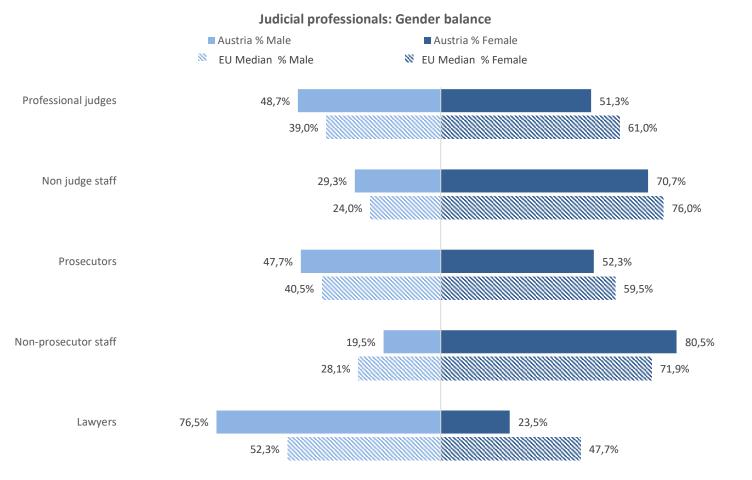

---|-----------|
| Professional judges  | 2 625           | 29,49                      | 23,92     |
| Non-judge staff      | 5 270           | 59,00                      | 59,00     |
| Prosecutors          | 398             | 4,46                       | 9,91      |
| Non-prosecutor staff | 364             | 4,07                       | 15,22     |
| Lawyers              | 6 707           | 75,08                      | 122,09    |



### Judicial professionals: Gender balance

|                      | % Male | % Female |
|----------------------|--------|----------|
| Professional judges  | 48,7%  | 51,3%    |
| Non judge staff      | 29,3%  | 70,7%    |
| Prosecutors          | 47,7%  | 52,3%    |
| Non-prosecutor staff | 19,5%  | 80,5%    |
| Lawyers              | 76,5%  | 23,5%    |



#### 3. Legal aid and court fees in Austria

| ln  | Austria.   | legal | aid | includes: |
|-----|------------|-------|-----|-----------|
| ••• | , lactina, | 10gai | aid | moraco.   |

Coverage of court fees:

• Exemption from court fees:

As far as civil cases are concerned, according to sec 64 of the Austrian Civil Procedure Code (Zivilprozessordnung, ZPO) legal aid may cover a (provisional) exemption from court fees, fees for witnesses, experts, interpreters and guardians, costs of the necessary announcements and the cash expenditure of guardians or lawyers, representation by a court official or – if necessary – a lawyer.

In criminal cases: in general the expenses of criminal proceedings that have to be reimbursed by the party required to do so include also a flat-rate contribution