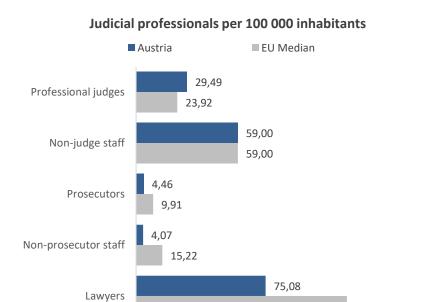

#### Judiciary at a glance in Austria **General data** Average annual **Population:** 8 932 664 42 502 € 35 240 € per capita: salary: **Professionals**