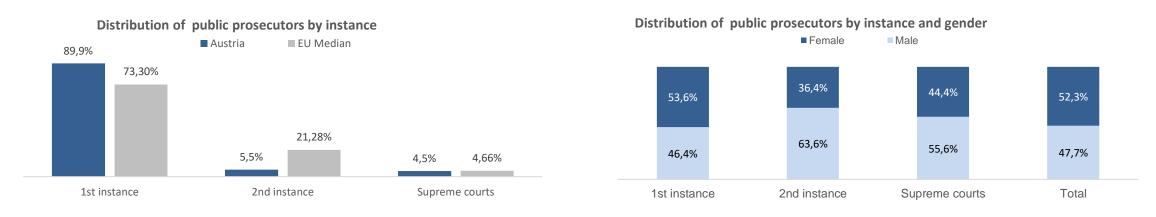

| 2,04                                                  |

# Evolution of the ratio between professional judges and non-judge staff (Q46, Q52)



### Public prosecutors and non-prosecutor staff

#### Absolute number of public prosecutors by instance and gender (Q55)

| 2020           | Total | Distribution by instance | Male | Female | Male  | Female |
|----------------|-------|--------------------------|------|--------|-------|--------|
| 1st instance   | 358   | 89,9%                    | 166  | 192    | 46,4% | 53,6%  |
| 2nd instance   | 22    | 5,5%                     | 14   | 8      | 63,6% | 36,4%  |
| Supreme courts | 18    | 4,5%                     | 10   | 8      | 55,6% | 44,4%  |
| Total          | 398   |                          | 190  | 208    | 47,7% | 52,3%  |



In this cycle, the total number of female prosecutors (all instances) is 208, which represents 52,3% of the total number of prosecutors.

Female prosecutors have the majority only at first instance.

The total number of prosecutors is distributed among the different judicial instances in the following way: 358 in first instance (of which 192 are female); 22 are in second instance (of which 8 are female) and 18 in final instance (of which 8 are female).

As regards the methodology of presentation of data in respect of the number of prosecutors, data is presented in full time equivalent.

#### Non-prosecutor staff by gender (Q60)

| Non-prosecutor staff | Total | Male | Female |
|----------------------|-------|------|--------|
| 2020                 | 364   | 71   | 293    |



### Public