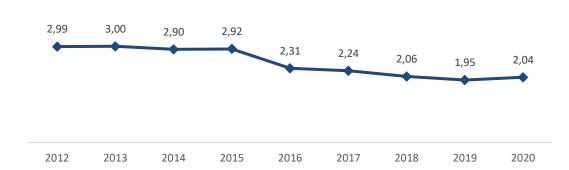

92                                                  |
| 2016 | 27,43                      | 63,43                               | 2,31                                                  |
| 2017 | 28,17                      | 63,04                               | 2,24                                                  |
| 2018 | 27,33                      | 56,29                               | 2,06                                                  |
| 2019 | 29,49                      | 57,49                               | 1,95                                                  |
| 2020 | 28,98                      | 59,00                               | 2,04                                                  |

# Evolution of the ratio between professional judges and non-judge staff (Q46, Q52)



### Public prosecutors and non-prosecutor staff

#### Absolute number of public prosecutors by instance and gender (Q55)

| 2020           | Total | Distribution by instance | Male | Female | Male  | Female |
|----------------|-------|--------------------------|------|--------|-------|--------|
| 1st instance   | 358   | 89,9%                    | 166  | 192    | 46,4% | 53,6%  |
| 2nd instance   | 22    | 5,5%                     | 14   | 8      | 63,6% | 36,4%  |
| Supreme courts | 18    | 4,5%                     | 10   | 8      | 55,6% | 44,4%  |
| Total          | 398   |                          | 190  | 208    | 47,7% | 52,3%  |



In this cycle, the total number of female prosecutors (all instances) is 208, which represents 52,3% of the total number of prosecutors.

Female prosec