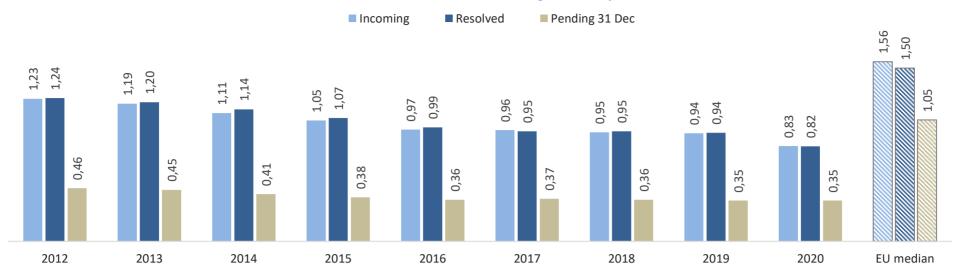

date (mostly: December 31st of a year). Usually, the duty to file these reports within 9 months leads to a high number of incoming files in September. The 2020 special rules lead to such high incoming file numbers in December and thereby to an increase in pending non litigious business registry cases at the end of the year.

On the other hand, the number of general civil proceedings increased because the district administrative authorities (Bezirksverwaltungsbehörden) had to notify the district courts of every single person against which a quarantine measure (SARS-CoV-2) had been taken. In concerns of statistical data every such notification resulted in an incoming (and resolved) case.

### First instance Civil (and commercial) litigious cases

#### Incoming, resolved and pending cases





The number of incoming cases in 2020 in Austria (0,83 per 100 inhabitants) is somewhat below the EU median (1,56 per 100 inhabitants).

The number of resolved cases in 2020 in Austria (0,82 per 100 inhabitants) is somewhat below the EU median (1,50 per 100 inhabitants).

The number of pending cases at the end of 2020 in Austria (0,35 per 100 inhabitants) is significantly below the EU median (1,05 per 100 inhabitants).

#### Clearance Rate and Disposition Time

#### Civil (and commercial) **CR (%)** DT (days) litigious cases 2012 100,6% 135 2013 101,0% 135 2014 103,0% 130 2015 131 102,0% 2016 102,0% 133 2017 98,9% 141 2018 100,8% 138 2019 100,4% 137 2020 99,8% 156



With a Clearance Rate calculated at 99,8% in 2020, Austria seems to be able to deal with its civil and commercial litigious