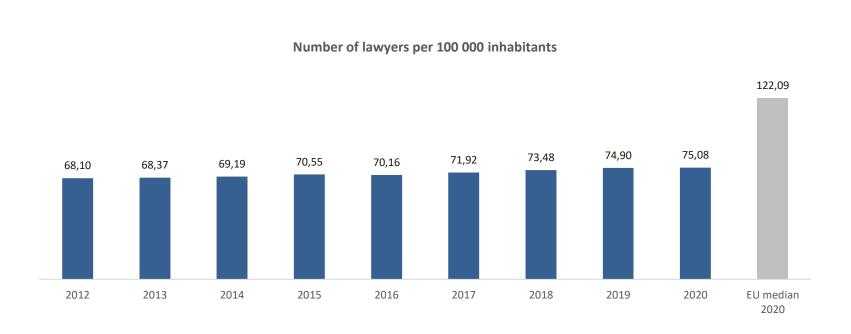

eer is 75000€, while the net annual salary is 46600€. The gross annual salary of a judge of the Administrative Supreme Court is 130000€.

## Lawyers

| Lawyers | Absolute number | Per 100 000<br>inhabitants |
|---------|-----------------|----------------------------|
| 2012    | 5 756           | 68,10                      |
| 2013    | 5 801           | 68,37                      |
| 2014    | 5 940           | 69,19                      |
| 2015    | 6 138           | 70,55                      |
| 2016    | 6 132           | 70,16                      |
| 2017    | 6 325           | 71,92                      |
| 2018    | 6 483           | 73,48                      |
| 2019    | 6 667           | 74,90                      |
| 2020    | 6 707           | 75,08                      |



In 2020, there are 6 707 lawyers, which is 0,6% more than in 2019.

Austria has 75,1 lawyers per 100 000 inhabitants, which is below the EU median of 122,1 lawyers per 100 000 inhabitants.

## Judicial professionals (summary)

### Judicial professionals in absolute number and per 100 000 inhabitants (Q46, Q52, Q55, Q60, Q146)

|                      | Absolute number | Per 100 000<br>inhabitants | EU Median |
|----------------------|-----------------|----------------------------|-----------|
| Professional judges  | 2 625           | 29,49                      | 23,92     |
| Non-judge staff      | 5 270           | 59,00                      | 59,00     |
| Prosecutors          | 398             | 4,46                       | 9,91      |
| Non-prosecutor staff | 364             | 4,07