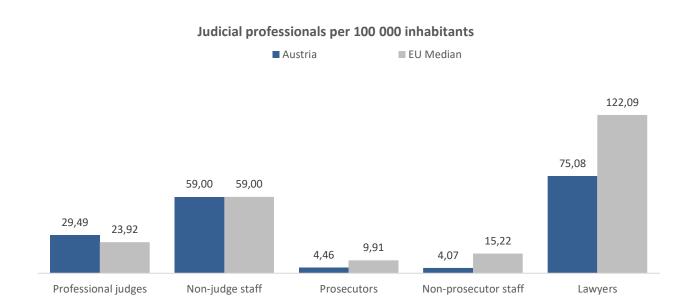

which is below the EU median of 122,1 lawyers per 100 000 inhabitants.

## Judicial professionals (summary)

### Judicial professionals in absolute number and per 100 000 inhabitants (Q46, Q52, Q55, Q60, Q146)

|                      | Absolute number | Per 100 000<br>inhabitants | EU Median |
|----------------------|-----------------|----------------------------|-----------|
| Professional judges  | 2 625           | 29,49                      | 23,92     |
| Non-judge staff      | 5 270           | 59,00                      | 59,00     |
| Prosecutors          | 398             | 4,46                       | 9,91      |
| Non-prosecutor staff | 364             | 4,07                       | 15,22     |
| Lawyers              | 6 707           | 75,08                      | 122,09    |



### Judicial professionals: Gender balance

|                      | % Male | % Female |
|----------------------|--------|----------|
| Professional judges  | 48,7%  | 51,3%    |
| Non judge staff      | 29,3%  | 70,7%    |
| Prosecutors          | 47,7%  | 52,3%    |
| Non-prosecutor staff | 19,5%  | 80,5%    |
| Lawyers              | 76,5%  | 23,5%    |



#### 3. Legal aid and court fees in Austria

| ln  | Austria.   | legal | aid | includes: |
|-----|------------|-------|-----|-----------|
| ••• | , lactina, | 10gai | aid | moraco.   |

Coverage of court fees:

• Exemption from court fees:

As far as civil cases are concerned, according to sec 64 of the Austrian Civil Procedure Code (Zivilprozessordnung, ZPO) legal aid may cover a (provisional) exemption from court fees, fees for w