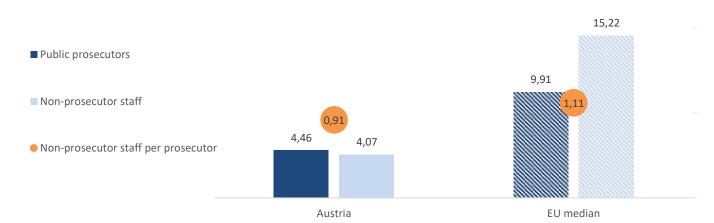

utors have the majority only at first instance.

The total number of prosecutors is distributed among the different judicial instances in the following way: 358 in first instance (of which 192 are female); 22 are in second instance (of which 8 are female) and 18 in final instance (of which 8 are female).

As regards the methodology of presentation of data in respect of the number of prosecutors, data is presented in full time equivalent.

#### Non-prosecutor staff by gender (Q60)

| Non-prosecutor staff | Total | Male | Female |
|----------------------|-------|------|--------|
| 2020                 | 364   | 71   | 293    |



### Public prosecutors, non-prosecutor staff and their ratio (Q55, Q60)

## Public prosecutors and non-prosecutor staff per 100 000 inhabitants, and their ratio





## • Salaries of professional judges and prosecutors at beginning of a career and at the highest instance (Q132, Q4)

| Salaries of professional judges and prosecutors (Q132, Q4) | Average gross annual<br>salary<br>in € | Average net annual<br>salary<br>in € | Ratio with national<br>average annual<br>gross salary |
|------------------------------------------------------------|----------------------------------------|--------------------------------------|-------------------------------------------------------|
| Judge at the beginning of a career                         | 56 638 €                               | NA                                   | 1,61                                                  |
| Judge of the highest court                                 | 137 586 €