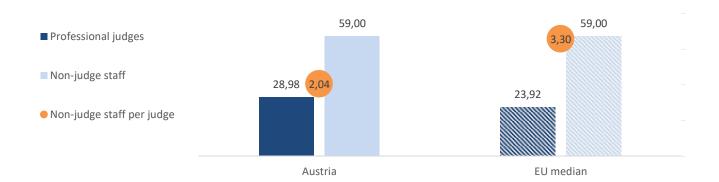

udge staff" includes Kanzlei responsible for handling of case files.

In respect of the category "Non-judge (judicial) staff whose task is to assist the judges", the increased number concerns administrative courts.

It should be noticed that trainees are not taken into consideration. The trainees, which – if included - would be concerned by this question, are nearly all trained for the handling of case files. A small number of trainees is trained for IT-support.

### Professional judges, non-judge staff and their ratio (Q46, Q52)

| Per 100 000 inhabitants   | Austria | EU median |
|---------------------------|---------|-----------|
| Professional judges       | 28,98   | 23,92     |
| Non-judge staff           | 59,00   | 59,00     |
| Non-judge staff per judge | 2,04    | 3,30      |





### Evolution of the ratio between professional judges and non-judge staff (Q46, Q52)

|      | Judges<br>per 100 000 inh. | Non-judge staff per<br>100 000 inh. | Ratio between professional judges and non-judge staff |
|------|----------------------------|-------------------------------------|-------------------------------------------------------|
| 2012 | 18,30                      | 54,79                               | 2,99                                                  |
| 2013 | 18,44                      | 55,37                               | 3,00                                                  |
| 2014 | 18,87                      | 54,81                               | 2,90                                                  |
| 2015 | 18,63                      | 54,42