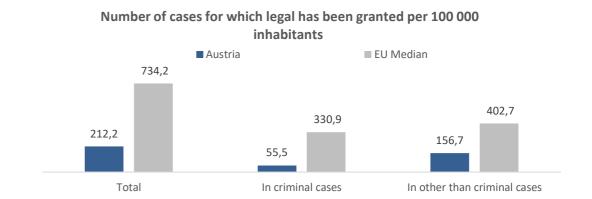

| Absolute number<br>(in 2020) | Total  | Cases brought to court | Cases not brought to court |
|------------------------------|--------|------------------------|----------------------------|
| Total                        | 18 959 | 18 959                 | NAP                        |
| In criminal cases            | 4 958  | 4 958                  | NAP                        |
| In other than criminal cases | 14 001 | 14 001                 | NAP                        |



| Per 100 000 inhabitants<br>(in 2020) | Austria | EU Median |
|--------------------------------------|---------|-----------|
| Total                                | 212,2   | 734,2     |
| In criminal cases                    | 55,5    | 330,9     |
| In other than criminal cases         | 156,7   | 402,7     |



Timeframes of the procedure for granting legal aid (in relation to the duration from the initial legal aid request to the final approval of the legal aid request)

• Maximum duration prescribed in law/regulations: NA

∘ Actual average duration: NA

Concerning the actual average duration, the reply varies depending on the legal matter. Thus, in criminal law the actual average duration is of 3,67 days; in civil law - 34,48 days; total - 24,87 days; Supreme Administrative court: 23 days.

Concerning the regional administrative courts, the maximum duration prescribed in law/regulation is of 6 months, while the actual average duration is of 40 days.

#### 4. Performance of courts in Austria

#### • Efficiency indicators

Clearance Rate (CR) and Disposition Time (DT)

The Clearance Rate shows