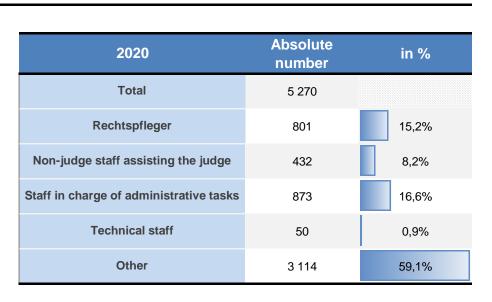

--------------|----------|----------------|-------|
| 1st instance   | 42,8%                | 14,3%    | 42,9%          | NAP   |
| 2nd instance   | 73,8%                | 26,2%    | NAP            | NAP   |
| Supreme courts | 35,1%                | 13,0%    | 51,9%          | NAP   |
| Total          | 46,1%                | 15,6%    | 38,3%          | NAP   |



#### Non-judge staff

| Year                      | 2012  | 2013  | 2014  | 2015  | 2016  | 2017  | 2018  | 2019  | 2020  |
|---------------------------|-------|-------|-------|-------|-------|-------|-------|-------|-------|
| Number of non-judge staff | 4 631 | 4 698 | 4 705 | 4 735 | 5 544 | 5 544 | 4 966 | 5 117 | 5 270 |
| Per 100 000 inhabitants   | 54,79 | 55,37 | 54,81 | 54,42 | 63,43 | 63,04 | 56,29 | 57,49 | 59,00 |





In 2020, Austria has 5 270 non-judge staff (of which 3 727 are females). The total number of non-judge staff in comparison with the previous cycle reveals an increase of 3,0%.

In this cycle, the non-judge staff is broken down as follows:

- 801 Rechtspfleger (or similar bodies) with judicial or quasi-judicial tasks having autonomous competence and whose decisions could be subject to appeal (among which 495 are women);
- $\circ$  432 non-judge staff whose task is to assist the judges such as registrars (of which 338 are women);
- 873 staff in charge of different administrative tasks and of the court management (of which 570 are women);
- $_{\circ}$  50 technical staff (of which 21 are women);
- ∘ 3 114 other (of which 2 303 are women);

In 2020, the number of non-judge staff per 100 000