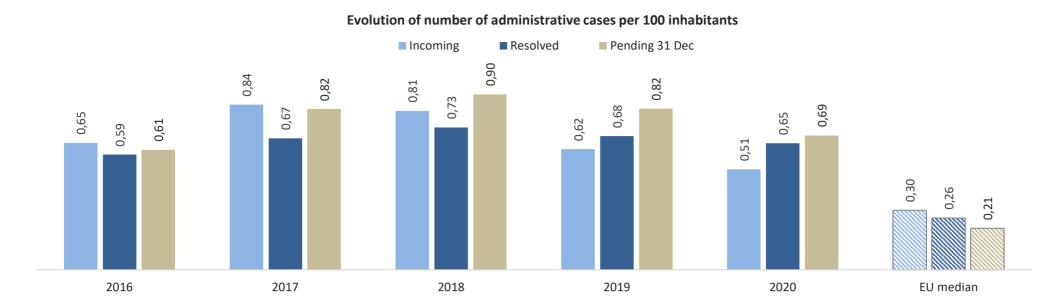

mmercial) **CR (%)** DT (days) litigious cases 2012 100,6% 135 2013 101,0% 135 2014 103,0% 130 2015 131 102,0% 2016 102,0% 133 2017 98,9% 141 2018 100,8% 138 2019 100,4% 137 2020 99,8% 156



With a Clearance Rate calculated at 99,8% in 2020, Austria seems to be able to deal with its civil and commercial litigious cases.

Between 2019 and 2020, the Clearance Rate has decreased by -0,6 points.

In 2020, the civil and commercial litigious cases are solved in approximately 156 days, which is somewhat below the EU median of 221 days.

The analysis of the 2019 - 2020 period reveals a 14,3% increase of the Disposition Time.

The number of civil and commercial litigious cases older than 2 years is not available.

### First instance Administrative cases

#### Incoming, resolved and pending cases



The number of incoming cases in 2020 in Austria (0,51 per 100 inhabitants) is significantly above the EU median (0,30 per 100 inhabitants).

The number of resolved cases in 2020 in Austria (0,65 per 100 inhabitants) is well above the EU median (0,26 per 100 inhabitants).

The number of pending cases at the end of 2020 in Austria (0,69 per 100 inhabitants) is well above the EU median (0,21 per 100 inhabitants).

#### Clearance Rate and Disposition Time

#### **Administrative cases CR (%)** DT (days) 2012 NAP NAP NAP 2013 NAP 2014 NAP NAP 2015 NAP NAP 2016 90,8% 380 2017 79,5% 446 2018 89,7% 449 2019 110,7% 440 2020 126,0% 388

#### Clearance Rate in % (CR) and Disposition Time in days (DT) for Administrative cases



With a Clearance Rate calculated at 126,0% in 2020, Austria seems to dea