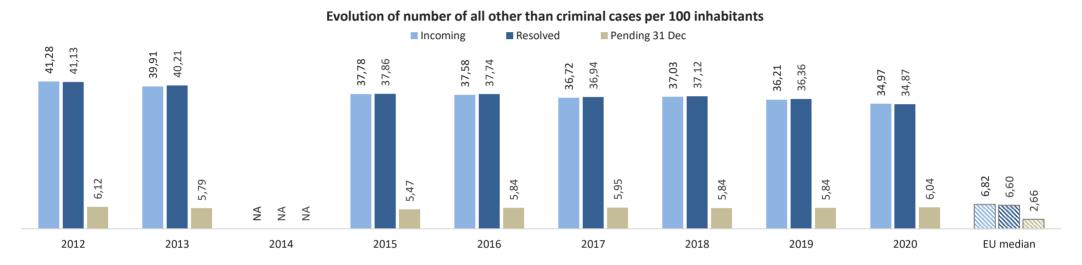

ourt hearings in April 2020 resulted in the opportunity to concentrate on finishing pending cases in which all hearings had already been held. The statistical data shows that the number of judgments pending more than 2 months since the final hearing declined considerably (1st of July 2020: -75 % compared to 1st of April 2020).

It should be pinpointed that in Austria, judges did always (even before the Covid-19 pandemic) have the opportunity to work from home. Many have made use of this option during the lockdowns. The Federal Ministry of Justice does not keep statistics on this matter (number of judges working from home) since judges are not obliged to record their working times or places.

#### First instance Total of other than criminal cases

#### Incoming, resolved and pending cases



The number of incoming cases in 2020 in Austria (34,97 per 100 inhabitants) is well above the EU median (6,82 per 100 inhabitants).

The number of resolved cases in 2020 in Austria (34,87 per 100 inhabitants) is well above EU median (6,60 per 100 inhabitants).

The number of pending cases at the end of 2020 in Austria (6,04 per 100 inhabitants) is well above EU median (2,66 per 100 inhabitants).

### Clearance Rate and Disposition Time

| Other than criminal cases | CR (%) | DT (days) |
|---------------------------|--------|-----------|
| 2012                      | 100%   | 54        |
| 2013                      | 101%   | 53        |
| 2014                      | NA     | NA        |
| 2015                      | 100%   | 53        |
| 2016                      | 100%   | 57        |