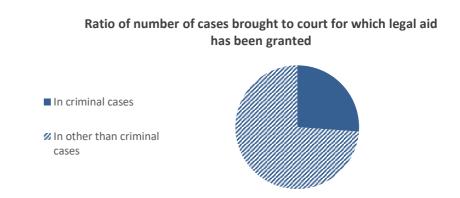

es the case because of an acquittal. In this case, the so called Privatankläger (private prosecutor) has to bear the costs. In case of a false accusation, the person who knowingly accused the (acquitted) perpetrator would have to bear the costs of the trial.

#### Number of cases for which legal aid has been granted

| Absolute number<br>(in 2020) | Total  | Cases brought to court | Cases not brought to court |
|------------------------------|--------|------------------------|----------------------------|
| Total                        | 18 959 | 18 959                 | NAP                        |
| In criminal cases            | 4 958  | 4 958                  | NAP                        |
| In other than criminal cases | 14 001 | 14 001                 | NAP                        |



| Per 100 000 inhabitants<br>(in 2020) | Austria | EU Median |
|--------------------------------------|---------|-----------|
| Total                                | 212,2   | 734,2     |
| In criminal cases                    | 55,5    | 330,9     |
| In other than criminal cases         | 156,7   | 402,7     |



Timeframes of the procedure for granting legal aid (in relation to the duration from the initial legal aid request to the final approval of the legal aid request)

• Maximum duration prescribed in law/regulations: NA

∘ Actual average duration: NA

Concerning the actual average duration, the reply varies depending on the legal matter. Thus, in criminal law the actual average duration is of 3,67 days; in civil law - 34,48 days; total - 24,87 days; Supreme Administrative court: