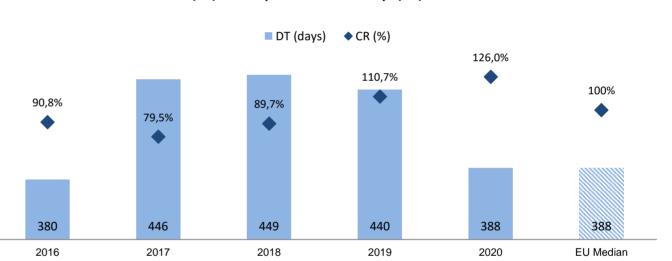

#### **Efficiency**

beginning of a career

122,09

#### Clearance rate by instance and by matter (%) Disposition time by instance and by matter (in days) 2nd instance ■ 1st instance ■ Supreme Court ■ 1st instance 2nd instance Supreme Court 126,0% 100,3% 176 %8′66 100% 118 150 388 77 55 156 Civil and Administrative Total criminal law Civil and commercial litigious Administrative cases Total criminal law cases commercial