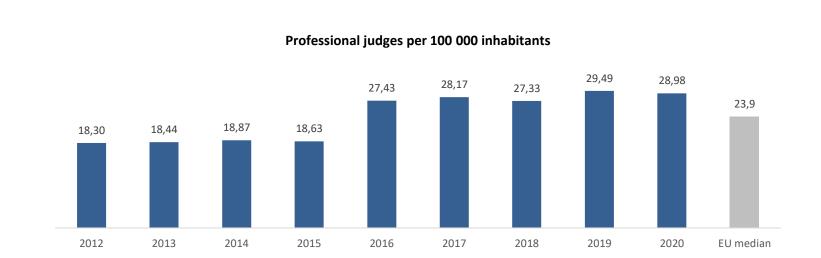

#### Judiciary at a glance in Austria **General data** Average annual **Population:** 8 932 664 42 502 € 35 240 € per capita: salary: **Professionals**