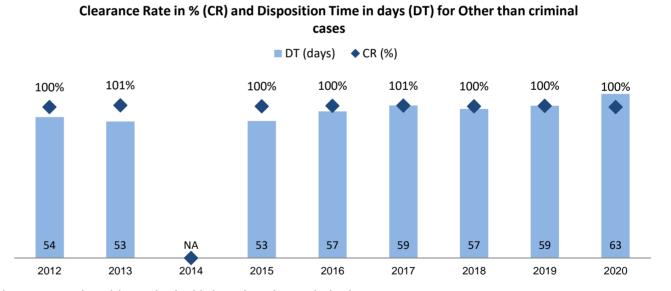

ants) is well above EU median (6,60 per 100 inhabitants).

The number of pending cases at the end of 2020 in Austria (6,04 per 100 inhabitants) is well above EU median (2,66 per 100 inhabitants).

### Clearance Rate and Disposition Time

| Other than criminal cases | CR (%) | DT (days) |
|---------------------------|--------|-----------|
| 2012                      | 100%   | 54        |
| 2013                      | 101%   | 53        |
| 2014                      | NA     | NA        |
| 2015                      | 100%   | 53        |
| 2016                      | 100%   | 57        |
| 2017                      | 101%   | 59        |
| 2018                      | 100%   | 57        |
| 2019                      | 100%   | 59        |
| 2020                      | 100%   | 63        |



With a Clearance Rate calculated at 99,7% in 2020 Austria seems to be able to deal with its other than criminal cases.

Between 2019 and 2020, the Clearance Rate has decreased by -0,7 points.

In 2020, other than criminal cases are solved in approximately 63 days, which is somewhat below the EU median of 109 days.

The analysis of the 2019 - 2020 period reveals a 7,7% increase of the Disposition Time.

Two peculiarities have to be highlighted in the light of the extraordinary circumstances in 2020.

On the one hand, sec. 3a para. 2 of the COVID-19 Act concerning corporate law ("Gesellschaftsrechtliches COVID-19-Gesetz") allows corporations to file their annual accounts and other documents, that have to be published by law, not only within 9 but within 12 months from the account date (mos