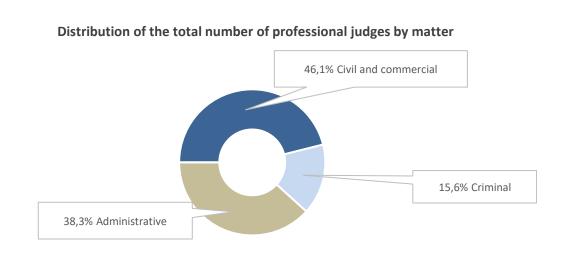

s | 131   | 46                   | 17       | 68             | NAP   |
| Total          | 2 589 | 1 193                | 405      | 991            | NAP   |

In Austria, the distribution of judges per categories of cases is possible as presented in the graph below.

### Distribution of professional judges by instance and matter

| 2020           | Civil and commercial | Criminal | Administrative | Other |
|----------------|----------------------|----------|----------------|-------|
| 1st instance   | 42,8%                | 14,3%    | 42,9%          | NAP   |
| 2nd instance   | 73,8%                | 26,2%    | NAP            | NAP   |
| Supreme courts | 35,1%                | 13,0%    | 51,9%          | NAP   |
| Total          | 46,1%                | 15,6%    | 38,3%          | NAP   |



#### Non-judge staff

| Year                      | 2012  | 2013  | 2014  | 2015  | 2016  | 2017  | 2018  | 2019  | 2020  |
|---------------------------|-------|-------|-------|-------|-------|-------|-------|-------|-------|
| Number of non-judge staff | 4 631 | 4 698 | 4 705 | 4 735 | 5 544 | 5 544 | 4 966 | 5 117 | 5 270 |
| Per 100 000 inhabitants   | 54,79 | 55,37 | 54,81 | 54,42 | 63,43 | 63,04 | 56,29 | 57,49 | 59,00 |





In 2020, Austria has 5 270 non-judge staff (of which 3 727 are females). The total number of non-judge staff in comparison with the previous cycle reveals an increase of 3,0%.

In this cycle, the non-judge staff is broken down as follows:

- 801 Rechtspfleger (or similar bodies) with judicial or quasi-judicial tasks having autonomous competence and whose decisi