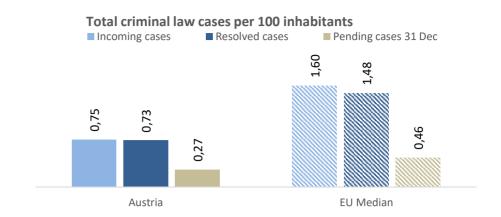

#### Clearance rate by instance and by matter (%) Disposition time by instance and by matter (in days) 2nd instance ■ 1st instance ■ Supreme Court ■ 1st instance 2nd instance Supreme Court 126,0% 100,3% 176 %8′66 100% 118 150 388 77 55 156 Civil and Administrative Total criminal law Civil and commercial litigious Administrative cases Total criminal law cases commercial