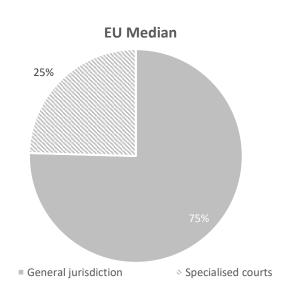

#### Judiciary at a glance in Austria **General data** Average annual **Population:** 8 932 664 42 502 € 35 240 € per capita: salary: **Professionals**