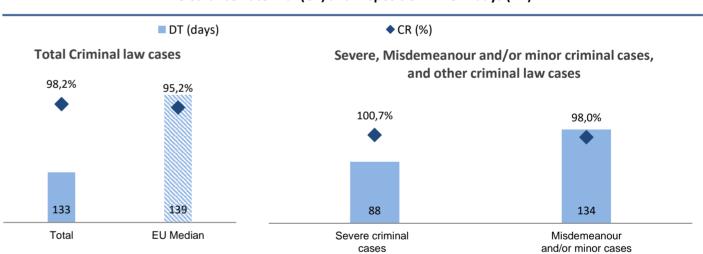

inhabitants).

The number of total resolved criminal cases in 2020 in Austria (0,73 per 100 inhabitants) is significantly below the EU median (1,48 per 100 inhabitants).

The number of total pending criminal cases at the end of 2020 in Austria (0,27 per 100 inhabitants) is somewhat below the EU median (0,46 per 100 inhabitants).

#### Clearance Rate and Disposition Time

| Total criminal law cases           | CR (%) | DT (days) |
|------------------------------------|--------|-----------|
| Total                              | 98,2%  | 133       |
| Severe criminal cases              | 100,7% | 88        |
| Misdemeanour<br>and/or minor cases | 98,0%  | 134       |
| Other cases                        | NAP    | NAP       |

### Clearance Rate in % (CR) and Disposition Time in days (DT)



With the Clearance Rate calculated at 98,2% in 2020 for total criminal cases, Austria seems to be able to deal with its total criminal cases.

In 2020, criminal law cases were solved in approximately 133 days, which is slightly below the EU median of 139 days.

It is noteworthy that the distinction between misdemeanour criminal cases and severe criminal cases is possible only for the ciminal courts. However, the total number includes administrative criminal law cases as well, where distinction is not possible.

#### Overall efficiency by instance and by case matter

|                                      |              | CR (%)       |               |              | DT (days)    |               |
|--------------------------------------|--------------|--------------|---------------|------