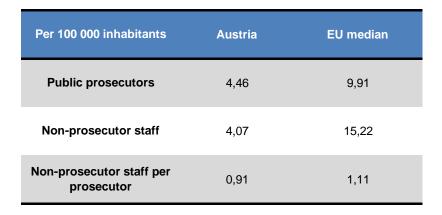

ecutors have the majority only at first instance.

The total number of prosecutors is distributed among the different judicial instances in the following way: 358 in first instance (of which 192 are female); 22 are in second instance (of which 8 are female) and 18 in final instance (of which 8 are female).

As regards the methodology of presentation of data in respect of the number of prosecutors, data is presented in full time equivalent.

#### Non-prosecutor staff by gender (Q60)

| Non-prosecutor staff | Total | Male | Female |
|----------------------|-------|------|--------|
| 2020                 | 364   | 71   | 293    |



### Public prosecutors, non-prosecutor staff and their ratio (Q55, Q60)

## Public prosecutors and non-prosecutor staff per 100 000 inhabitants, and their ratio





## • Salaries of professional judges and prosecutors at beginning of a career and at the highest instance (Q132, Q4)

| Salaries of professional judges and prosecutors (Q132, Q4) | Average gross annual<br>salary<br>in € | Average net annual<br>salary<br>in € | Ratio with national<br>average annual<br>gross salary |
|------------------------------------------------------------|----------------------------------------|--------------------------------------|-------------------------------------------------------|
| Judge at the beginning of a career                         | 56 638 €                               | NA                                   | 1,61                                                  |
| Judge of the highest court                                 | 137 586 €