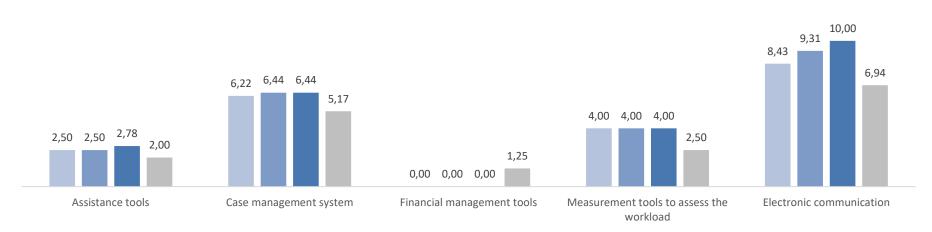

#### ICT tools assessment from 2018 to 2020

■ 2018 ■ 2019 ■ 2020 ■ EU Median 2020

<sup>\*</sup>ICT calculations are described in more details in Annex 5 - IT Calculation methodology

cases

litigious cases

cases