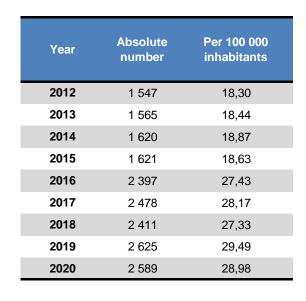

#### Judiciary at a glance in Austria **General data** Average annual **Population:** 8 932 664 42 502 € 35 240 € per capita: salary: **Professionals**