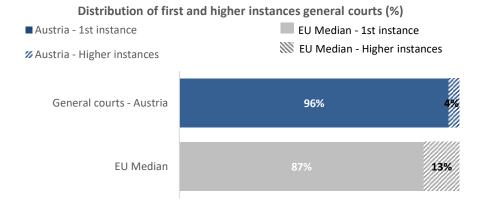

ian Regional courts is that even though these are first instance courts, some of them are also competent in respect of appeals against District courts' decisions.

The 4 Higher Regional Courts have appeal competence in respect of all civil and criminal cases.

The Supreme court is the highest instance court in civil and criminal matters.

Among the 19 legal entities of specialised jurisdiction, 18 are of first instance and are competent for all legal matters not reserved to District courts. Within this total we have the 7 Regional courts of specialised competence.

The Supreme Administrative court is the highest instance in administrative matters.

In terms of geographic locations, there are 164 courts among which 158 are of first instance.

#### Distribution of general courts in Austria



According to 2020 data, the distribution between 1st instance and higher instances courts of general jurisdiction in Austria is somewhat different of 87% - 13% that is the EU calculated tendency.

#### **Evolution of number of first instance courts in Austria**

|      |                         | Legal entities       |                          |  |  |  |
|------|-------------------------|----------------------|--------------------------|--|--|--|
|      | Geographic<br>locations | General jurisdiction | Specialised jurisdiction |  |  |  |
| 2012 | 149                     | 154                  | 7                        |  |  |  |
| 2013 | 135                     | 132                  | 7                        |  |  |  |
| 2014 | 103                     | 129                  | 19