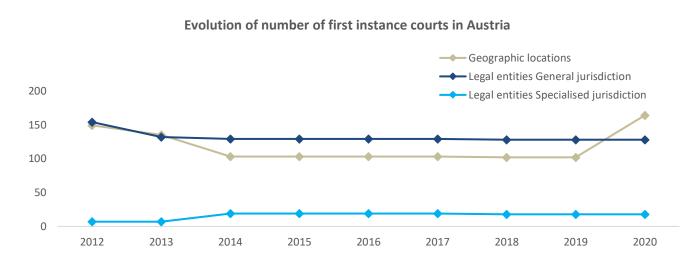

| 7                        |  |  |  |
| 2014 | 103                     | 129                  | 19                       |  |  |  |
| 2015 | 103                     | 129                  | 19                       |  |  |  |
| 2016 | 103                     | 129                  | 19                       |  |  |  |
| 2017 | 103                     | 129                  | 19                       |  |  |  |
| 2018 | 102                     | 128                  | 18                       |  |  |  |
| 2019 | 102                     | 128                  | 18                       |  |  |  |
| 2020 | 164                     | 128                  | 18                       |  |  |  |
|      |                         |                      |                          |  |  |  |



For this cycle, data on geographic locations is presented in respect of different locations for different instances, in compliance with the methodology developed in the Explanatory Note. The variation observed with previous cycles is only of a methodological nature.

Distribution of first instance general jurisdiction and specialised courts





The distribution between number of general jurisdiction courts and specialised courts of 87,7% - 12,3% is somewhat different from the EU median (distribution tendency in EU: 75,5% - 24,5%).

| Specialised courts                                      | First instance | Higher instance |
|---------------------------------------------------------|----------------|-----------------|
| Total                                                   | 18