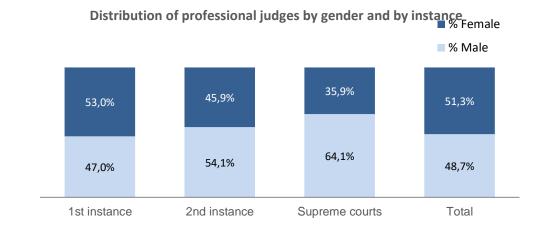

er 100 000 inhabitants) and about 2,04 non-judge staff per judge.

There has been a small increase compared with previous cycle when this ratio was at 1,95 non-judge staff per judge.

### Absolute number of professional judges by instance and gender

| 2020           | Total | Distribution by instance | Male  | Female | % Male | % Female |
|----------------|-------|--------------------------|-------|--------|--------|----------|
| 1st instance   | 2 153 | 83,2%                    | 1 012 | 1 141  | 47,0%  | 53,0%    |
| 2nd instance   | 305   | 11,8%                    | 165   | 140    | 54,1%  | 45,9%    |
| Supreme courts | 131   | 5,1%                     | 84    | 47     | 64,1%  | 35,9%    |
| Total          | 2 589 |                          | 1 261 | 1 328  | 48,7%  | 51,3%    |





In this cycle, the total number of female professional judges (all instances) is 1 328, which represents 51,3% of the total number of judges.

Female judges have the majority only at first instance level.

The total number of judges is distributed among the different judicial instances in the following way: 2 153 are sitting in first instance courts (of which 1 141 are female); 305 are sitting in second instance courts (of which 140 are female) and 131 are sitting in Supreme Court (of which 47 are female).

Compared with the EU distribution of professional judges per instance, the trend established in Austria is similar. The main nuance is that the predominance of 1st instance judges is more pronounced. At second instance, there are less judges than at the European level, while at third