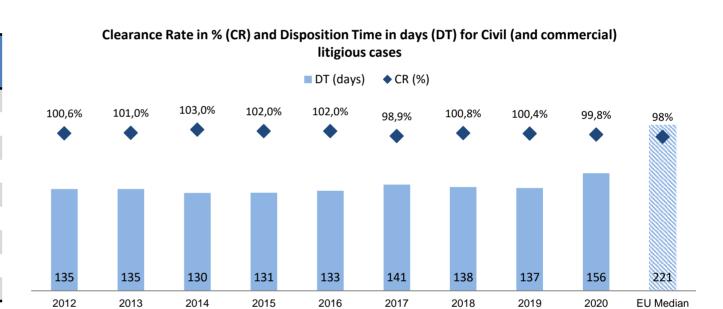

#### **Efficiency**

beginning of a career

122,09

#### Clearance rate by instance and by matter (%) Disposition time by instance and by matter (in days) 2nd instance ■ 1st instance ■ Supreme Court ■ 1st instance 2nd instance Supreme Court 126,0% 100,3% 176 %8′66 100% 118 150 388 77 55 156 Civil and Administrative Total criminal law Civil and commercial litigious Administrative cases Total criminal law cases commercial