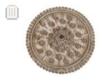

#### Τεπελίκι

Τεπελίκι. Στρογγυλό, ασημένιο. επίχρυσο κόσμημα στολισμού γυναικείου κεφαλόδεσμου με χυτή τεννική από συρματερό πρότυπο Το κόσμημα επιρράβεται και σκεπάζει την κορυφή του φεσιού. Αποτελείται από έναν σχηματοποιημένο, δεκάφυλλο ρόδακα, με επίθετα σπειρωτά και κοκκιδωτά διάκοσμα. Στο κέντοο υπάρχει επίθετος, σύνθετος, συρματερός ρόδακας (δεκατετράφυλλος) με ένθετο πράσινο λίθο στο κέντρο. Στο τελείωμα φέρει φυλλοειδείς απολήξεις με επίθετη, κοκκιδωτή διακόσμηση.

Τεπελίκι. Στρογγυλό, ασημένιο, επίχρυσο κόσμημα στολισμού γυναικείου κεφαλόδεσμου με συρματερή τεχνική. Το κόσμημα επιρράβεται και σκεπάζει την κορυφή του φεσιού.Είναι ένας σχηματοποιημένος, δεκάφυλλος ρόδακας με ελικωτά σχέδια στην επιφάνεια των φύλλων και επίθετη σπειρωτή, κοκκιδωτή και επιμήκη διακόσμηση. Το όλο θέμα περιβάλλεται από στεφάνη με χοντρό σύρμα. Στο τελείωμα υπάρχουν φυλλοειδείς απολήξεις με επίθετη, κοκκιδωτή