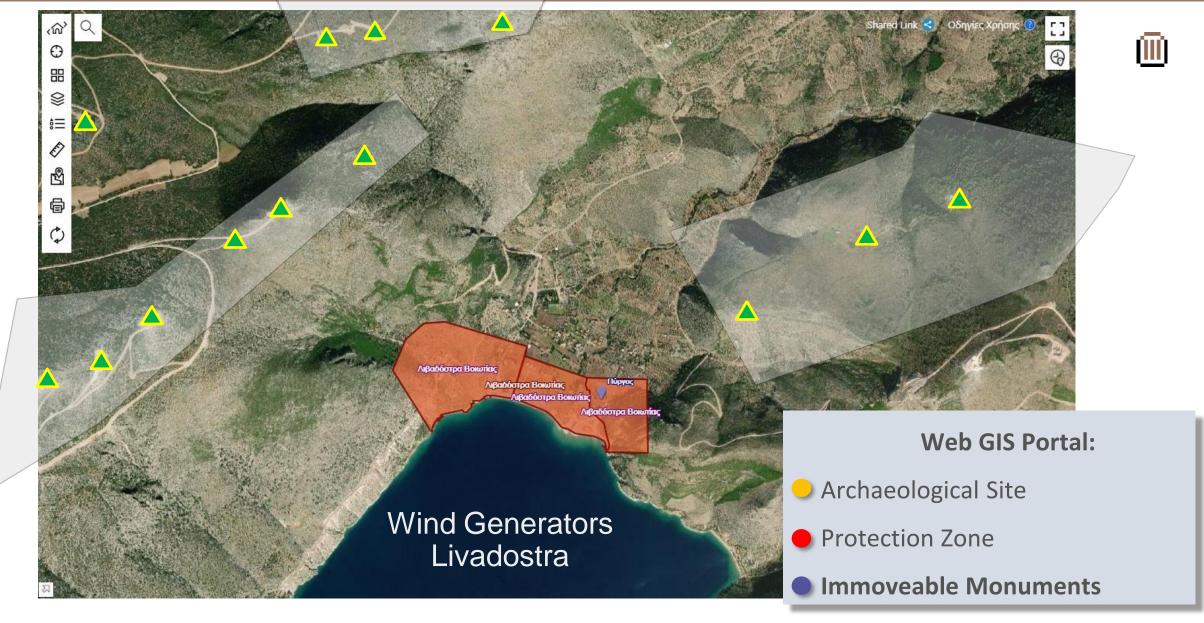

#### Protection of potential areas of archaeological interest and creation of archaeological reserves

A tool for both archaeologists and developers

## Control of building activity-issuing of building permits

Mandatory reporting of antiquities and chance discoveries Regulation of the use of metal detectors

Conservation and monitoring of monuments and