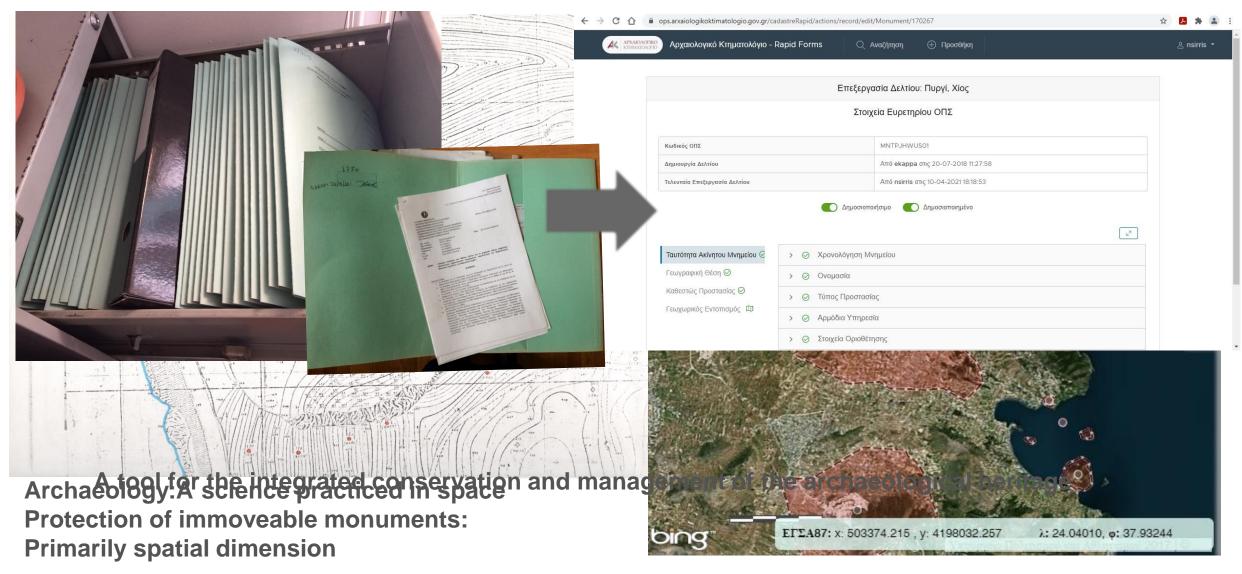

# The Archaeological Cadastre and the Digital Collections

Two main digital tools of the Hellenic Ministry of Culture and Sports for the implementation of the Convention on the Protection of the Archaeological Heritage

# The Archaeological Cadastre

https://www.arxaiologikoktimatologio.gov.gr

National Archive of Monuments: A tool for the documentation, study and publication of the finds

**Archaeological Cadastre** 

Digital Collections of Moveable Monuments

Historical Archive of the Archaeological Service

**Ancient Agora of Athens** 

"The monuments shall be recorded, documented and registered in the National Inventory of Monuments, which shall be kept at the Ministry of Culture"

(Law 3028/2002, Article 4)