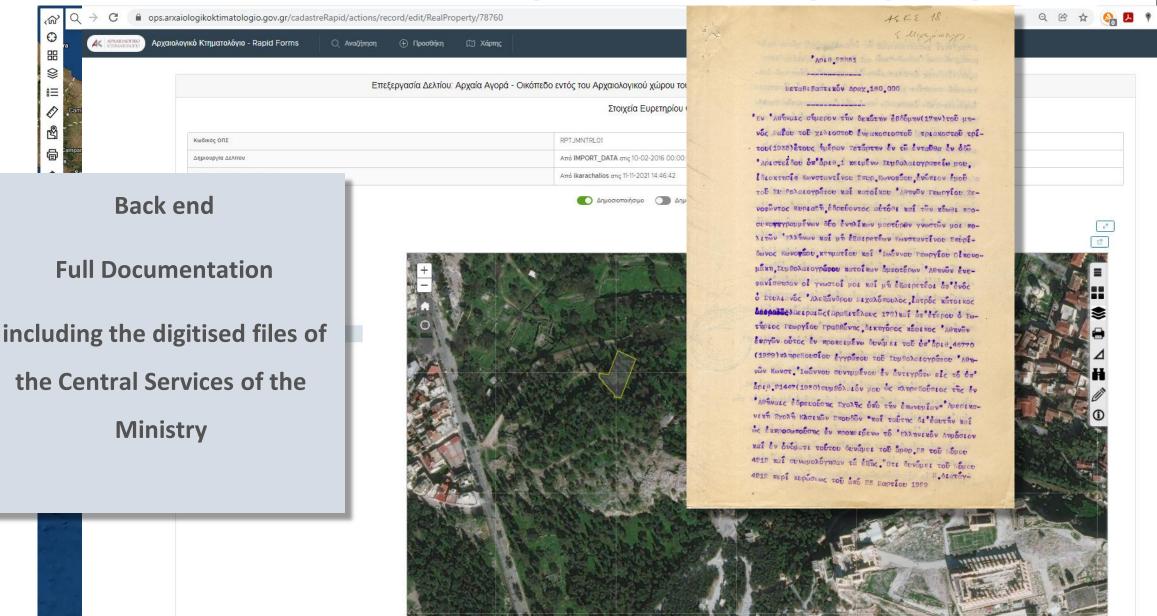

# The Archaeological Cadastre and the Digital Collections

Two main digital tools of the Hellenic Ministry of Culture and Sports for the implementation of the Convention on the Protection of the Archaeological Heritage

# The Archaeological Cadastre

https://www.arxaiologikoktimatologio.gov.gr

National Archive of Monuments: A tool for the documentation, study and publication of the finds

**Archaeological Cadastre** 

Digital Collections of Moveable Monuments

Historical Archive of the Archaeological Service