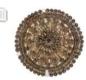

#### Τεπελίκι

Τεπελίκι, επιρράπτεται πάνω στο φέσι. Πάνω σε χυτό επίπεδο δίσκο διακόσμηση με σαβάτι. Διακόσμηση με ομόκεντρες διακοσμητικές ζώνες σχεδίων με ακτινωτά διατεταγμένα άνθη από σαβάτι και τέσσερις επίθετους χυτούς ρόδακες. Ολόγυρα εξαρτώνται 16 μικρές αλυσίδες με τούρκικους παράδες.