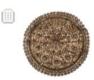

#### Τεπελίκι

Τεπελίκι "κουρπελίδικο" (θολωτό) με έκτυπη τεχνική. Κόσμημα στολισμού γυναικείου κεφαλόδεσμου. Επιρράβεται και στολίζει το φέσι. Η διακόσμηση χωρίζεται σε τρεις ζώνες: Στο κέντρο υπάρχει σταυρόσχημο μοτίβο με φυτικά στοιχεία, στη δεύτερη ζώνη γραμμικά και φυτικά στοιχεία, και στην τρίτη αψιδοειδές διάζωμα με φυτικό μοτίβο.