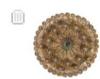

#### Τεπελίκι

Τεπελίκι, επιρράπτεται πάνω στο φέσι. Πάνω σε χυτό επίπεδο δίσκο διακόσμηση με σαβάτι. Διακόσμηση με ομόκεντρες διακοσμητικές ζώνες σχεδίων με ακτινωτά διατεταγμένα άνθη από σαβάτι και τέσσερις επίθετους χυτούς ρόδακες. Ολόγυρα εξαρτώνται 16 μικρές αλυσίδες με τούρκικους παράδες.

#### Τεπελίκι

Τεπελίκι "κουρπελίδικο" (θολωτό) με έκτυπη τεχνική. Κόσμημα στολισμού γυναικείου κεφαλόδεσμου. Επιρράβεται και στολίζει το φέσι. Η διακόσμηση χωρίζεται σε τρεις ζώνες: Στο κέντρο υπάρχει σταυρόσχημο μοτίβο με φυτικά στοιχεία, στη δεύτερη ζώνη γραμμικά και φυτικά στοιχεία, και στην τρίτη αψιδοειδές διάζωμα με φυτικό μοτίβο.

#### Τεπελίκι

Τεπελίκι. Στρογγυλό, ασημένιο. επίχρυσο κόσμημα στολισμού γυναικείου κεφαλόδεσμου με χυτή τεννική από συρματερό πρότυπο Το κόσμημα επιρράβεται και σκεπάζει την κορυφή του φεσιού. Αποτελείται από έναν σχηματοποιημένο, δεκάφυλλο ρόδακα, με επίθετα σπειρωτά και κοκκιδωτά διάκοσμα. Στο κέντοο υπάρχει επίθετος, σύνθετος, συρματερός ρόδακας (δεκατετράφυλλος) με ένθετο πράσινο λίθο στο κέντρο. Στο τελείωμα φέρει φυλλοειδείς απολήξεις με επίθετη, κοκκιδωτή διακόσμηση.

Τεπελίκι. Στρογγυλό, ασημένιο, επίχρυσο κόσμημα στολισμού γυναικείου κεφαλόδεσμου με συρματερή τεχνική. Το κόσμημα επιρράβεται και σκεπάζει την κορυφή του φεσιού.Είναι ένας σχηματοποιημένος, δεκάφυλλος ρόδακας με ελικωτά σχέδια στην επιφάνεια των φύλλων και επίθετη σπειρωτή, κοκκιδωτή και επιμήκη διακόσμηση. Το όλο θέμα περιβάλλεται από στεφάνη με χοντρό σύρμα. Στο τελείωμα υπάρχουν φυλλοειδείς απολήξεις με επίθετη, κοκκιδωτή

#### Τεπελίκι

Τεπελίκι. Στρογγυλό, ασημένιο, επίχρυσο κόσμημα στολισμού γυναικείου κεφαλόδεσμου με συρματερή τεχνική. Το κόσμημα επιρράβεται και σκεπάζει δεκάφυλλο ρόδακα με την συρματερή τεχνική και ελικωτά σχέδια στην επιφάνεια των φύλλων. Στο κέντρο υπάρχει επίθετος, συρματερός, εννιάφυλλος, μικρός ρόδακας με ένθετο ερυθρό λίθο. Στο τελείωμα υπάρχει φυλλοειδής συρματερή απόληξη με κοκκιδωτή διακόσμηση. Στην όλη επιφάνεια του ρόδακα υπάρχουν μεγάλα επίθετα με σύρμα και κοκκιδωτή διακόσμηση.

Τεπελίκι. Στρογγυλό, ασημένιο κόσμημα στολισμού γυναικείου κεφαλόδεσμου με χυτή τεχνική (χυτή από συρματερό πρότυπο, δίνει την εντύπωση συρματερής τεχνικής). Το κόσμημα επιρράβεται και σκεπάζει την κορυφή του φεσιού. Είναι ένας σχηματοποιημένος, δεκάφυλλος ρόδακας με ελικωτά σχέδια και επίθετα απειουτά κοκκιδωτά και επιμήκη διάκοσμα. Στο κέντρο υπάρχει επίθετος, μικρός, κουφωτός, δωδεκάφυλλος

#### Τεπελίκι

Τεπελίκι. Στρογγυλό, ασημένιο, επίχρυσο κόσμημα στολισμού γυναικείου κεφαλόδεσμου με συρματερή τεχνική. Το κόσμημο επιρράβεται και σκεπάζει την κορυφή του φεσιού. Διακοσμητικά θέματα: Το κόσμημα είναι ένας σχηματοποιημένος, δεκάφυλλος ρόδακας με ελικωτά σχέδια και επίθετα απειουτά και κοκκιδιυτά διάκοσμα. Στο κέντρο, υπάρχει επίθετος, μικρός, κουφωτός, δεκάφυλλος ρόδακας με ένθετο, πράσινο λίθο. Το όλο θέμα περιβάλλεται από στεφάνη με σπειρωτό σύρμα. Στο τελείωμα υπάρχουν φυλλοειδείς απολήξεις με επίθετη, κοκκιδωτή διακόσμηση.

#### Τεπελίκι

Τεπελίκι στρογγυλό, κοίλο, με ομφαλό με έκτυπη τεχνική. Κόσμημα στολισμού γυναικείου κεφαλόδεσμου που επιρράβεται και στολίζει το φέσι. Στον ομφαλό η διακόσμηση έχει μορφή πυροστρόβιλου. Γύρω από τον ομφαλό σχηματίζεται δεκάκτινο με