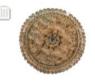

#### Τεπελίκι

Τεπελίκι. Στρογγυλό, ασημένιο, επίχρυσο κόσμημα στολισμού γυναικείου κεφαλόδεσμου με συρματερή τεχνική. Το κόσμημα επιρράβεται και σκεπάζει δεκάφυλλο ρόδακα με την συρματερή τεχνική και ελικωτά σχέδια στην επιφάνεια των φύλλων. Στο κέντρο υπάρχει επίθετος, συρματερός, εννιάφυλλος, μικρός ρόδακας με ένθετο ερυθρό λίθο. Στο τελείωμα υπάρχει φυλλοειδής συρματερή απόληξη με κοκκιδωτή διακόσμηση. Στην όλη επιφάνεια του ρόδακα υπάρχουν μεγάλα επίθετα με σύρμα και κοκκιδωτή διακόσμηση.

Τεπελίκι. Στρογγυλό, ασημένιο κόσμημα στολισμού γυναικείου κεφαλόδεσμου με χυτή τεχνική (χυτή από συρματερό πρότυπο, δίνει την εντύπωση συρματερής τεχνικής). Το κόσμημα επιρράβεται και σκεπάζει την κορυφή του φεσιού. Είναι ένας σχηματοποιημένος, δεκάφυλλος ρόδακας με ελικωτά σχέδια και επίθετα απειουτά κοκκιδωτά και επιμήκη διάκοσμα. Στο κέντρο υπάρχει επίθετος, μικρός, κουφωτός, δωδεκάφυλλος