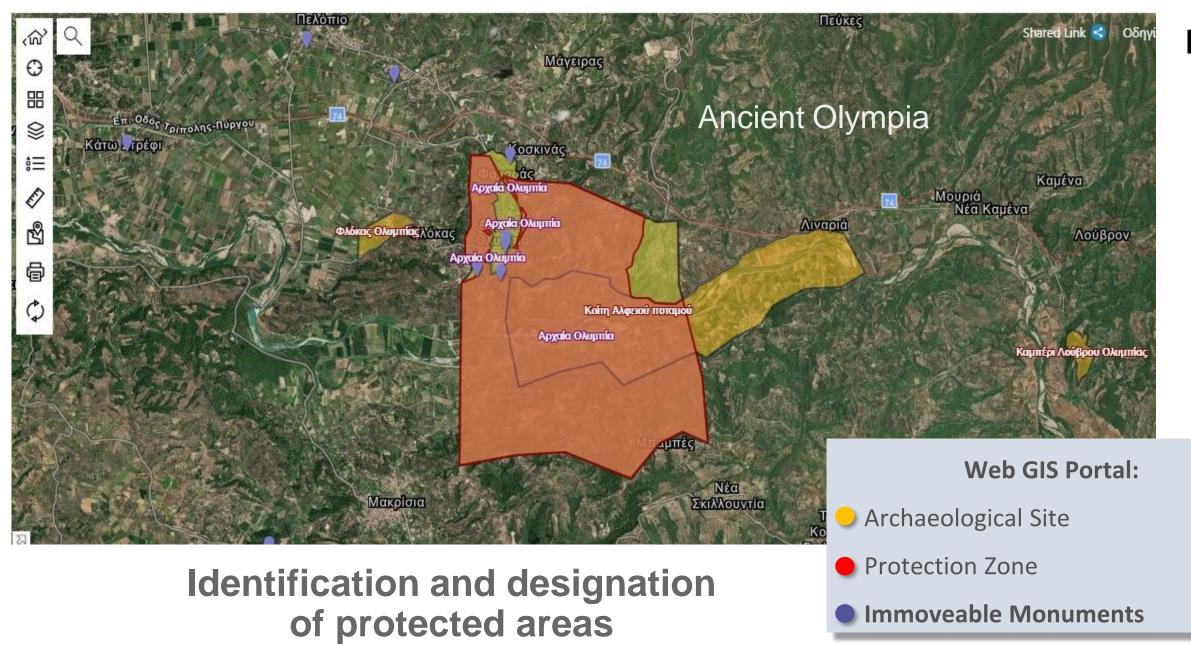

#### Protection of potential areas of archaeological interest and creation of archaeological reserves

A tool for both archaeologists and developers

## Control of building activity-issuing of building permits

Mandatory reporting of antiquities and chance discoveries Regulation of the use of metal detectors

Conservation and monitoring of monuments and