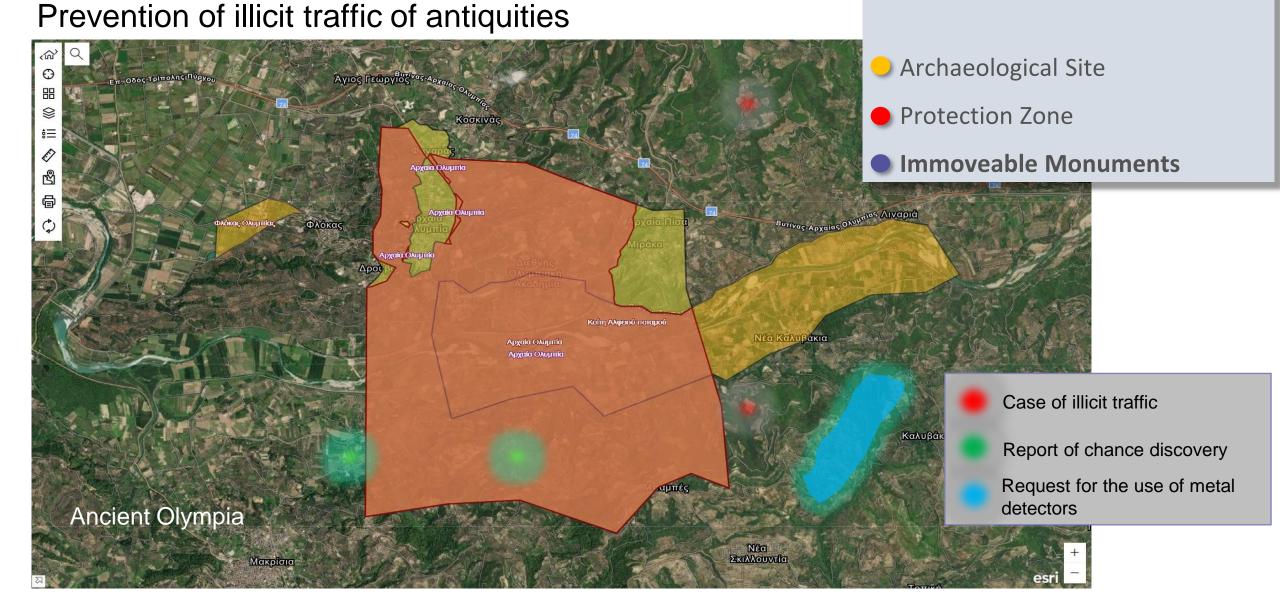

## Control of building activity-issuing of building permits

Mandatory reporting of antiquities and chance discoveries Regulation of the use of metal detectors

Conservation and monitoring of monuments and