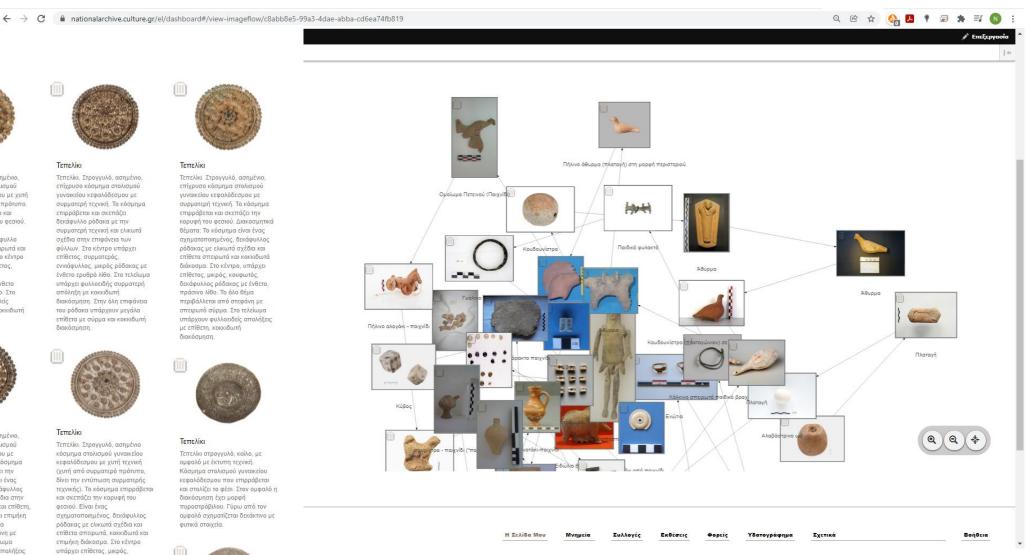

## **Digital Collections of Moveable Monuments**

## Inventory of moveable monuments

## Facilitating researchers in having access to the material and dissemination of scientific information Facilitating the exchange and pooling of information

"Ευχαί λενόμεναι εις κάθε ασθένειαν"

Βυζαντινό και Χριστιανικό Μουσείο

## Promoting public access and awareness raising

#### Τεπελίκι

Τεπελίκι, επιρράπτεται πάνω στο φέσι. Πάνω σε χυτό επίπεδο δίσκο διακόσμηση με σαβάτι. Διακόσμηση με ομόκεντρες διακοσμητικές ζώνες σχεδίων με ακτινωτά διατεταγμένα άνθη από σαβάτι και τέσσερις επίθετους χυτούς ρόδακες. Ολόγυρα εξαρτώνται 16 μικρές αλυσίδες με τούρκικους παράδες.

#### Τεπελίκι

Τεπελίκι "κουρπελίδικο" (θολωτό) με έκτυπη τεχνική. Κόσμημα στολισμού γυναικείου κεφαλόδεσμου. Επιρράβεται και στολίζει το φέσι. Η διακόσμηση χωρίζεται σε τρεις ζώνες: Στο κέντρο υπάρχει σταυρόσχημο μοτίβο με φυτικά στοιχεία, στη δεύτερη ζώνη γραμμικά και φυτικά στοιχεία, και στην τρίτη αψιδοειδές διάζωμα με φυτικό μοτίβο.

#### Τεπελίκι

Τεπελίκι. Στρογγυλό, ασημένιο. επίχρυσο κόσμημα στολισμού γυναικείου κεφαλόδεσμου με χυτή τεννική από συρματερό πρότυπο Το κόσμημα επιρράβεται και σκεπάζει την κορυφή του φεσιού. Αποτελείται από έναν σχηματοποιημένο, δεκάφυλλο ρόδακα, με επίθετα σπειρωτά και κοκκιδωτά διάκοσμα. Στο κέντοο υπάρχει επίθετος, σύνθετος, συρματερός ρόδακας (δεκατετράφυλλος) με ένθετο πράσινο λίθο στο κέντρο. Στο τελείωμα φέρει φυλλοειδείς απολήξεις με επίθετη, κοκκιδωτή διακόσμηση.