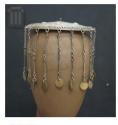

#### Τεπελίκι

Τεπελίκι, επιρράπτεται πάνω στο φέσι. Πάνω σε χυτό επίπεδο δίσκο διακόσμηση με σαβάτι. Διακόσμηση με ομόκεντρες διακοσμητικές ζώνες σχεδίων με ακτινωτά διατεταγμένα άνθη από σαβάτι και τέσσερις επίθετους χυτούς ρόδακες. Ολόγυρα εξαρτώνται 16 μικρές αλυσίδες με τούρκικους παράδες.

#### Τεπελίκι

Τεπελίκι "κουρπελίδικο" (θολωτό) με έκτυπη τεχνική. Κόσμημα στολισμού γυναικείου κεφαλόδεσμου. Επιρράβεται και στολίζει το φέσι. Η διακόσμηση χωρίζεται σε τρεις ζώνες: Στο κέντρο υπάρχει σταυρόσχημο μοτίβο με φυτικά στοιχεία, στη δεύτερη ζώνη γραμμικά και φυτικά στοιχεία, και στην τρίτη αψιδοειδές διάζωμα με φυτικό μοτίβο.

#### Τεπελίκι

Τεπελίκι. Στρογγυλό, ασημένιο. επίχρυσο κόσμημα στολισμού γυναικείου κεφαλόδεσμου με χυτή τεννική από συρματερό πρότυπο Το κόσμημα επιρράβεται και σκεπάζει την κορυφή του φεσιού. Αποτελείται από έναν σχηματοποιημένο, δεκάφυλλο ρόδακα, με επίθετα σπειρωτά και κοκκιδωτά διάκοσμα. Στο κέντοο υπάρχει επίθετος, σύνθετος, συρματερός ρόδακας (δεκατετράφυλλος) με ένθετο πράσινο λίθο στο κέντρο. Στο τελείωμα φέρει φυλλοειδείς απολήξεις με επίθετη, κοκκιδωτή διακόσμηση.

Τεπελίκι. Στρογγυλό, ασημένιο, επίχρυσο κόσμημα στολισμού γυναικείου κεφαλόδεσμου με συρματερή τεχνική. Το κόσμημα επιρράβεται και σκεπάζει την κορυφή του φεσιού.Είναι ένας σχηματοποιημένος, δεκάφυλλος ρόδακας με ελικωτά σχέδια στην επιφάνεια των φύλλων και επίθετη σπειρωτή, κοκκιδωτή και επιμήκη διακόσμηση. Το όλο θέμα περιβάλλεται από στεφάνη με χοντρό σύρμα. Στο τελείωμα υπάρχουν φυλλοειδείς απολήξεις με επίθετη, κοκκιδωτή

#### Τεπελίκι

Τεπελίκι. Στρογγυλό, ασημένιο, επίχρυσο κόσμημα στολισμού γυναικείου κεφαλόδεσμου με συρματερή τεχνική. Το κόσμημα επιρράβεται και σκεπάζει δεκάφυλλο ρόδακα με την συρματερή τεχνική και ελικωτά σχέδια στην επιφάνεια των φύλλων. Στο κέντρο υπάρχει επίθετος, συρματερός, εννιάφυλλος, μικρός ρόδακας με ένθετο ερυθρό λίθο. Στο τελείωμα υπάρχει φυλλοειδής συρματερή απόληξη με κοκκιδωτή διακόσμηση. Στην όλη επιφάνεια του ρόδακα υπάρχουν μεγάλα επίθετα με σύρμα και κοκκιδωτή διακόσμηση.

Τεπελίκι. Στρογγυλό, ασημένιο κόσμημα στολισμού γυναικείου κεφαλόδεσμου με χυτή τεχνική (χυτή από συρματερό πρότυπο, δίνει την εντύπωση συρματερής τεχνικής). Το κόσμημα επιρράβεται και σκεπάζει την κορυφή του φεσιού. Είναι ένας σχηματοποιημένος, δεκάφυλλος ρόδακας με ελικωτά σχέδια και επίθετα απειουτά κοκκιδωτά και επιμήκη διάκοσμα. Στο κέντρο υπάρχει επίθετος, μικρός, κουφωτός, δωδεκάφυλλος

#### Τεπελίκι

Τεπελίκι. Στρογγυλό, ασημένιο, επίχρυσο κόσμημα στολισμού γυναικείου κεφαλόδεσμου με συρματερή τεχνική. Το κόσμημο επιρράβεται και σκεπάζει την κορυφή του φεσιού. Διακοσμητικά θέματα: Το κόσμημα είναι ένας σχηματοποιημένος, δεκάφυλλος ρόδακας με ελικωτά σχέδια και επίθετα απειουτά και κοκκιδιυτά διάκοσμα. Στο κέντρο, υπάρχει επίθετος, μικρός, κουφωτός, δεκάφυλλος ρόδακας με ένθετο, πράσινο λίθο. Το όλο θέμα περιβάλλεται από στεφάνη με σπειρωτό σύρμα. Στο τελείωμα υπάρχουν φυλλοειδείς απολήξεις με επίθετη, κοκκιδωτή διακόσμηση.

#### Τεπελίκι

Τεπελίκι στρογγυλό, κοίλο, με ομφαλό με έκτυπη τεχνική. Κόσμημα στολισμού γυναικείου κεφαλόδεσμου που επιρράβεται και στολίζει το φέσι. Στον ομφαλό η διακόσμηση έχει μορφή πυροστρόβιλου. Γύρω από τον ομφαλό σχηματίζεται δεκάκτινο με