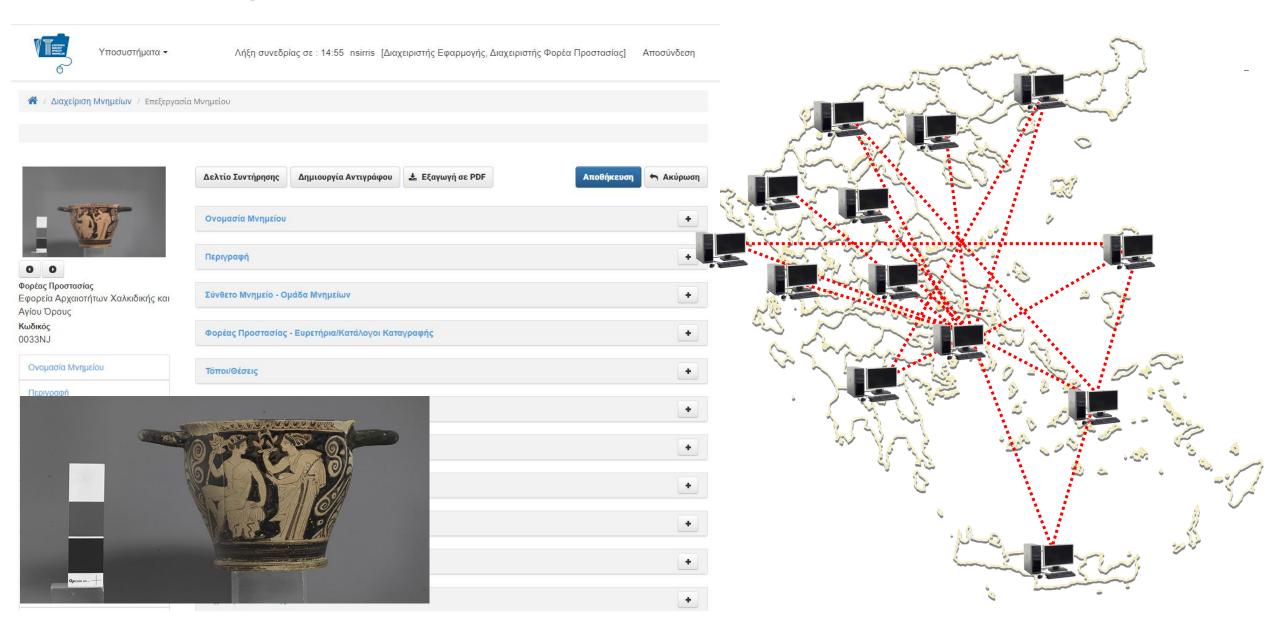

### Conservation of moveable monuments-excavation finds

Αποσύνδεση

Υποσυστήματα ▼

Λήξη συνεδρίας σε : 14:53 chtselios [Διαχειριστής Συλλεκτών/Κατόχων/Κυριών Μνημείων, Αρχαιοπωλείων &Εισαγωγών/Εξαγωγών Μνημείων , Διαχειριστής Υποθέσεων Κατοχής και Διακίνησης Αρχαιοτήτων & Συσκευών και Αδειών Ανίχνευσης, Τμηματάρχης Συντήρησης]

#### Φωτογραφική Τεκμηρίωση Πριν την Εργασία Συντήρησης Φωτογραφική Τεκμηρίωση Κατά τη Διάρκεια της Εργασίας Συντήρησης Φωτογραφική Τεκμηρίωση Μετά την Εργασία Συντήρησης Συνημμένο Έγγραφο / Μελέτη