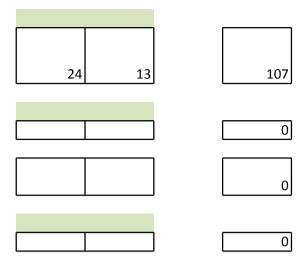

| CONVICTIONS                                                                   |    |    |
|-------------------------------------------------------------------------------|----|----|
| Number of convictions for THB resulting in penalties involving deprivation of |    |    |
| liberty, with an indication of the duration of the penalty and whether        |    |    |
| effectively enforced or suspended. [ <i>Please see attached files</i> ]       | 31 | 39 |
|                                                                               |    |    |
| JUDGMENTS                                                                     |    |    |
| Number of judgments resulting in the confiscation of assets.                  |    |    |
|                                                                               |    |    |
| Number of judgments resulting in the closure of a business or an              |    |    |
| establishment which was being used to carry out THB.                          |    |    |
|                                                                               |    |    |
| CONVICTIONS                                                                   |    |    |
| Number of convictions for the use of services of a victim of THB.             |    |    |