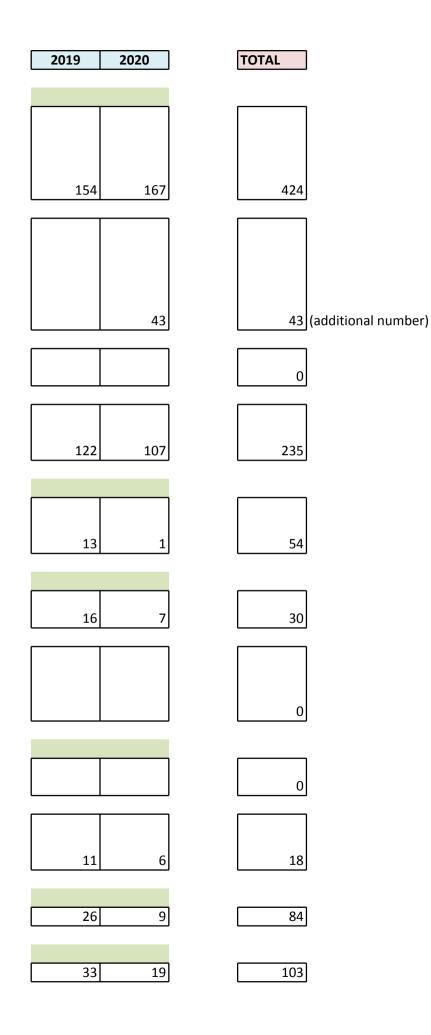

| VICTIMS           Number of victims identified in the sense of having been recognised by a<br>state institution or mandated NGO as deserving any of the rights or<br>entitlements to services provided for by the Convention (with breakdown by<br>sex, age, nationality, form of exploitation, internal or transnational<br>trafficking, and body which identified them).         59         44           Number of presumed victims whom the competent authorities had<br>"reasonable grounds" to believe were victims of THB (with breakdown by<br>sex, age, nationality, form of exploitation, internal or transnational<br>trafficking, and body which identified them). Please clarify whether this<br>number includes victims who were formally identified or is an additional<br>number.           Number of victims granted a recovery and reflection period (if possible,<br>disaggregated by sex, age, nationality, form of exploitation).         6           RESIDENCE PERMITS         6           Number of victims who were granted a residence permit, with an indication<br>of the type of the permit and its duration (if possible, disaggregated by sex,<br>age, nationality, form of exploitation).         17         23           REFUGEE STATUS/PROTECTION         7         (no data)         7           Number of victims who claimed compensation and who received<br>compensation (if possible, disaggregated by sex, age, nationality, form of exploitation).         17         23 |
|------------------------------------------------------------------------------------------------------------------------------------------------------------------------------------------------------------------------------------------------------------------------------------------------------------------------------------------------------------------------------------------------------------------------------------------------------------------------------------------------------------------------------------------------------------------------------------------------------------------------------------------------------------------------------------------------------------------------------------------------------------------------------------------------------------------------------------------------------------------------------------------------------------------------------------------------------------------------------------------------------------------------------------------------------------------------------------------------------------------------------------------------------------------------------------------------------------------------------------------------------------------------------------------------------------------------------------------------------------------------------------------------------------------------------------------------------------------------------------------------------------------|
| Number of victims identified in the sense of having been recognised by a state institution or mandated NGO as deserving any of the rights or entitlements to services provided for by the Convention (with breakdown by sex, age, nationality, form of exploitation, internal or transnational trafficking, and body which identified them).       59       44         Number of presumed victims whom the competent authorities had "reasonable grounds" to believe were victims of THB (with breakdown by sex, age, nationality, form of exploitation, internal or transnational trafficking, and body which identified them). Please clarify whether this number includes victims who were formally identified or is an additional number.       1         Number of victims granted a recovery and reflection period (if possible, disaggregated by sex, age, nationality, form of exploitation, internal or transnational trafficking).       6         RESIDENCE PERMITS       17       23         REFUGEE STATUS/PROTECTION       17       23         Number of victims given refugee status and subsidiary/complementary protection.       7       (no data)                                                                                                                                                                                                                                                                                                                                             |
| state institution or mandated NGO as deserving any of the rights or<br>entitlements to services provided for by the Convention (with breakdown by<br>sex, age, nationality, form of exploitation, internal or transnational<br>trafficking, and body which identified them). 59 44<br>Number of presumed victims whom the competent authorities had<br>"reasonable grounds" to believe were victims of THB (with breakdown by<br>sex, age, nationality, form of exploitation, internal or transnational<br>trafficking, and body which identified them). Please clarify whether this<br>number includes victims who were formally identified or is an additional<br>number.<br>Number of victims granted a recovery and reflection period (if possible,<br>disaggregated by sex, age, nationality, form of exploitation).<br>Number of victims who received assistance (if possible, disaggregated by sex,<br>age, nationality, form of exploitation, internal or transnational trafficking).<br>6<br><b>RESIDENCE PERMITS</b><br>Number of victims who were granted a residence permit, with an indication<br>of the type of the permit and its duration (if possible, disaggregated by sex,<br>age, nationality, form of exploitation).<br>17 23<br><b>REFUGEE STATUS/PROTECTION</b><br>Number of victims given refugee status and subsidiary/complementary<br>protection.<br>7 (no data)<br>Number of victims who claimed compensation and who received                                                       |
| entitlements to services provided for by the Convention (with breakdown by<br>sex, age, nationality, form of exploitation, internal or transnational<br>trafficking, and body which identified them).<br>Number of presumed victims whom the competent authorities had<br>"reasonable grounds" to believe were victims of THB (with breakdown by<br>sex, age, nationality, form of exploitation, internal or transnational<br>trafficking, and body which identified them). Please clarify whether this<br>number includes victims who were formally identified or is an additional<br>number.<br>Number of victims granted a recovery and reflection period (if possible,<br>disaggregated by sex, age, nationality, form of exploitation).<br>Number of victims who received assistance (if possible, disaggregated by sex,<br>age, nationality, form of exploitation, internal or transnational trafficking).<br><b>RESIDENCE PERMITS</b><br>Number of victims who were granted a residence permit, with an indication<br>of the type of the permit and its duration (if possible, disaggregated by sex,<br>age, nationality, form of exploitation).<br><b>REFUGEE STATUS/PROTECTION</b><br>Number of victims given refugee status and subsidiary/complementary<br>protection.<br>Number of victims who claimed compensation and who received                                                                                                                                                                 |
| sex, age, nationality, form of exploitation, internal or transnational<br>trafficking, and body which identified them). 59 44<br>Number of presumed victims whom the competent authorities had<br>"reasonable grounds" to believe were victims of THB (with breakdown by<br>sex, age, nationality, form of exploitation, internal or transnational<br>trafficking, and body which identified them). Please clarify whether this<br>number includes victims who were formally identified or is an additional<br>number.<br>Number of victims granted a recovery and reflection period (if possible,<br>disaggregated by sex, age, nationality, form of exploitation).<br>Number of victims who received assistance (if possible, disaggregated by sex,<br>age, nationality, form of exploitation, internal or transnational trafficking). 6<br>RESIDENCE PERMITS<br>Number of victims who were granted a residence permit, with an indication<br>of the type of the permit and its duration (if possible, disaggregated by sex,<br>age, nationality, form of exploitation). 17 23<br>REFUGEE STATUS/PROTECTION<br>Number of victims given refugee status and subsidiary/complementary<br>protection. 7 (no data)<br>Number of victims who claimed compensation and who received                                                                                                                                                                                                                                   |
| trafficking, and body which identified them).       59       44         Number of presumed victims whom the competent authorities had       "reasonable grounds" to believe were victims of THB (with breakdown by sex, age, nationality, form of exploitation, internal or transnational trafficking, and body which identified them). Please clarify whether this number includes victims who were formally identified or is an additional number.       Number of victims granted a recovery and reflection period (if possible, disaggregated by sex, age, nationality, form of exploitation).         Number of victims who received assistance (if possible, disaggregated by sex, age, nationality, form of exploitation, internal or transnational trafficking).       6         RESIDENCE PERMITS       6         Number of victims who were granted a residence permit, with an indication of the type of the permit and its duration (if possible, disaggregated by sex, age, nationality, form of exploitation).       17       23         REFUGEE STATUS/PROTECTION       7       (no data)         Number of victims who claimed compensation and who received       7       (no data)                                                                                                                                                                                                                                                                                                             |
| Number of presumed victims whom the competent authorities had         "reasonable grounds" to believe were victims of THB (with breakdown by         sex, age, nationality, form of exploitation, internal or transnational         trafficking, and body which identified them). Please clarify whether this         number includes victims who were formally identified or is an additional         number.         Number of victims granted a recovery and reflection period (if possible,         disaggregated by sex, age, nationality, form of exploitation).         Number of victims who received assistance (if possible, disaggregated by sex,         age, nationality, form of exploitation, internal or transnational trafficking).         6         RESIDENCE PERMITS         Number of victims who were granted a residence permit, with an indication         of the type of the permit and its duration (if possible, disaggregated by sex,         age, nationality, form of exploitation).       17         23         REFUGEE STATUS/PROTECTION         Number of victims given refugee status and subsidiary/complementary         protection.       7 (no data)                                                                                                                                                                                                                                                                                                                       |
| "reasonable grounds" to believe were victims of THB (with breakdown by sex, age, nationality, form of exploitation, internal or transnational trafficking, and body which identified them). Please clarify whether this number includes victims who were formally identified or is an additional number.          Number of victims granted a recovery and reflection period (if possible, disaggregated by sex, age, nationality, form of exploitation).       Image: Comparison of exploitation period (if possible, disaggregated by sex, age, nationality, form of exploitation).         Number of victims who received assistance (if possible, disaggregated by sex, age, nationality, form of exploitation, internal or transnational trafficking).       6         RESIDENCE PERMITS       6         Number of victims who were granted a residence permit, with an indication of the type of the permit and its duration (if possible, disaggregated by sex, age, nationality, form of exploitation).       17       23         REFUGEE STATUS/PROTECTION       7       (no data)         Number of victims who claimed compensation and who received       7       (no data)                                                                                                                                                                                                                                                                                                                          |
| sex, age, nationality, form of exploitation, internal or transnational<br>trafficking, and body which identified them). Please clarify whether this<br>number includes victims who were formally identified or is an additional<br>number.<br>Number of victims granted a recovery and reflection period (if possible,<br>disaggregated by sex, age, nationality, form of exploitation).<br>Number of victims who received assistance (if possible, disaggregated by sex,<br>age, nationality, form of exploitation, internal or transnational trafficking).<br>6<br><u>RESIDENCE PERMITS</u><br>Number of victims who were granted a residence permit, with an indication<br>of the type of the permit and its duration (if possible, disaggregated by sex,<br>age, nationality, form of exploitation).<br>17<br>23<br><u>REFUGEE STATUS/PROTECTION</u><br>Number of victims given refugee status and subsidiary/complementary<br>protection.<br>7 (no data)                                                                                                                                                                                                                                                                                                                                                                                                                                                                                                                                                    |
| trafficking, and body which identified them). Please clarify whether this number includes victims who were formally identified or is an additional number.  Number of victims granted a recovery and reflection period (if possible, disaggregated by sex, age, nationality, form of exploitation).  Number of victims who received assistance (if possible, disaggregated by sex, age, nationality, form of exploitation, internal or transnational trafficking).  6  7  8  8  8  8  8  8  8  8  8  9  9  9  9                                                                                                                                                                                                                                                                                                                                                                                                                                                                                                                                                                                                                                                                                                                                                                                                                                                                                                                                                                                                  |
| number includes victims who were formally identified or is an additional number.          Number of victims granted a recovery and reflection period (if possible, disaggregated by sex, age, nationality, form of exploitation).         Number of victims who received assistance (if possible, disaggregated by sex, age, nationality, form of exploitation, internal or transnational trafficking).         RESIDENCE PERMITS         Number of victims who were granted a residence permit, with an indication of the type of the permit and its duration (if possible, disaggregated by sex, age, nationality, form of exploitation).       6         REFUGEE STATUS/PROTECTION       17       23         REFUGEE STATUS/PROTECTION       7 (no data)         Number of victims who claimed compensation and who received       7                                                                                                                                                                                                                                                                                                                                                                                                                                                                                                                                                                                                                                                                          |
| number.         Number of victims granted a recovery and reflection period (if possible, disaggregated by sex, age, nationality, form of exploitation).         Number of victims who received assistance (if possible, disaggregated by sex, age, nationality, form of exploitation, internal or transnational trafficking).         RESIDENCE PERMITS         Number of victims who were granted a residence permit, with an indication of the type of the permit and its duration (if possible, disaggregated by sex, age, nationality, form of exploitation).         17       23         REFUGEE STATUS/PROTECTION         Number of victims given refugee status and subsidiary/complementary protection.       7 (no data)         Number of victims who claimed compensation and who received                                                                                                                                                                                                                                                                                                                                                                                                                                                                                                                                                                                                                                                                                                            |
| Number of victims granted a recovery and reflection period (if possible, disaggregated by sex, age, nationality, form of exploitation).         Number of victims who received assistance (if possible, disaggregated by sex, age, nationality, form of exploitation, internal or transnational trafficking).       6         RESIDENCE PERMITS       6         Number of victims who were granted a residence permit, with an indication of the type of the permit and its duration (if possible, disaggregated by sex, age, nationality, form of exploitation).       17       23         REFUGEE STATUS/PROTECTION       7 (no data)       7         Number of victims who claimed compensation and who received       7       7                                                                                                                                                                                                                                                                                                                                                                                                                                                                                                                                                                                                                                                                                                                                                                              |
| disaggregated by sex, age, nationality, form of exploitation).  Number of victims who received assistance (if possible, disaggregated by sex, age, nationality, form of exploitation, internal or transnational trafficking).  RESIDENCE PERMITS  Number of victims who were granted a residence permit, with an indication of the type of the permit and its duration (if possible, disaggregated by sex, age, nationality, form of exploitation).  REFUGEE STATUS/PROTECTION  Number of victims given refugee status and subsidiary/complementary protection.  Number of victims who claimed compensation and who received                                                                                                                                                                                                                                                                                                                                                                                                                                                                                                                                                                                                                                                                                                                                                                                                                                                                                     |
| disaggregated by sex, age, nationality, form of exploitation).  Number of victims who received assistance (if possible, disaggregated by sex, age, nationality, form of exploitation, internal or transnational trafficking).  RESIDENCE PERMITS  Number of victims who were granted a residence permit, with an indication of the type of the permit and its duration (if possible, disaggregated by sex, age, nationality, form of exploitation).  REFUGEE STATUS/PROTECTION  Number of victims given refugee status and subsidiary/complementary protection.  Number of victims who claimed compensation and who received                                                                                                                                                                                                                                                                                                                                                                                                                                                                                                                                                                                                                                                                                                                                                                                                                                                                                     |
| Number of victims who received assistance (if possible, disaggregated by sex, age, nationality, form of exploitation, internal or transnational trafficking).       6         RESIDENCE PERMITS       6         Number of victims who were granted a residence permit, with an indication of the type of the permit and its duration (if possible, disaggregated by sex, age, nationality, form of exploitation).       17       23         REFUGEE STATUS/PROTECTION       7       (no data)         Number of victims who claimed compensation and who received       7       (no data)                                                                                                                                                                                                                                                                                                                                                                                                                                                                                                                                                                                                                                                                                                                                                                                                                                                                                                                        |
| age, nationality, form of exploitation, internal or transnational trafficking).       6         RESIDENCE PERMITS       6         Number of victims who were granted a residence permit, with an indication of the type of the permit and its duration (if possible, disaggregated by sex, age, nationality, form of exploitation).       17       23         REFUGEE STATUS/PROTECTION       7       (no data)         Number of victims given refugee status and subsidiary/complementary protection.       7       (no data)                                                                                                                                                                                                                                                                                                                                                                                                                                                                                                                                                                                                                                                                                                                                                                                                                                                                                                                                                                                  |
| age, nationality, form of exploitation, internal or transnational trafficking).       6         RESIDENCE PERMITS       6         Number of victims who were granted a residence permit, with an indication of the type of the permit and its duration (if possible, disaggregated by sex, age, nationality, form of exploitation).       17       23         REFUGEE STATUS/PROTECTION       7       (no data)         Number of victims given refugee status and subsidiary/complementary protection.       7       (no data)                                                                                                                                                                                                                                                                                                                                                                                                                                                                                                                                                                                                                                                                                                                                                                                                                                                                                                                                                                                  |
| RESIDENCE PERMITS       6         Number of victims who were granted a residence permit, with an indication of the type of the permit and its duration (if possible, disaggregated by sex, age, nationality, form of exploitation).       17       23         REFUGEE STATUS/PROTECTION       17       23         Number of victims given refugee status and subsidiary/complementary protection.       7 (no data)         Number of victims who claimed compensation and who received       17                                                                                                                                                                                                                                                                                                                                                                                                                                                                                                                                                                                                                                                                                                                                                                                                                                                                                                                                                                                                                 |
| RESIDENCE PERMITS         Number of victims who were granted a residence permit, with an indication of the type of the permit and its duration (if possible, disaggregated by sex, age, nationality, form of exploitation).       17       23         REFUGEE STATUS/PROTECTION       17       23         Number of victims given refugee status and subsidiary/complementary protection.       7       (no data)         Number of victims who claimed compensation and who received       17       23                                                                                                                                                                                                                                                                                                                                                                                                                                                                                                                                                                                                                                                                                                                                                                                                                                                                                                                                                                                                          |
| Number of victims who were granted a residence permit, with an indication       of the type of the permit and its duration (if possible, disaggregated by sex, age, nationality, form of exploitation).       17       23         REFUGEE STATUS/PROTECTION       17       23         Number of victims given refugee status and subsidiary/complementary protection.       7       (no data)         Number of victims who claimed compensation and who received       17       23                                                                                                                                                                                                                                                                                                                                                                                                                                                                                                                                                                                                                                                                                                                                                                                                                                                                                                                                                                                                                              |
| Number of victims who were granted a residence permit, with an indication       of the type of the permit and its duration (if possible, disaggregated by sex, age, nationality, form of exploitation).       17       23         REFUGEE STATUS/PROTECTION       17       23         Number of victims given refugee status and subsidiary/complementary protection.       7       (no data)         Number of victims who claimed compensation and who received       17       23                                                                                                                                                                                                                                                                                                                                                                                                                                                                                                                                                                                                                                                                                                                                                                                                                                                                                                                                                                                                                              |
| of the type of the permit and its duration (if possible, disaggregated by sex, age, nationality, form of exploitation).       17       23         REFUGEE STATUS/PROTECTION         Number of victims given refugee status and subsidiary/complementary protection.       7       (no data)         Number of victims who claimed compensation and who received       7       (no data)                                                                                                                                                                                                                                                                                                                                                                                                                                                                                                                                                                                                                                                                                                                                                                                                                                                                                                                                                                                                                                                                                                                          |
| age, nationality, form of exploitation).       17       23         REFUGEE STATUS/PROTECTION       Image: Number of victims given refugee status and subsidiary/complementary protection.       7 (no data)         Number of victims who claimed compensation and who received       Image: Number of victims who claimed compensation and who received                                                                                                                                                                                                                                                                                                                                                                                                                                                                                                                                                                                                                                                                                                                                                                                                                                                                                                                                                                                                                                                                                                                                                         |
| REFUGEE STATUS/PROTECTION         Number of victims given refugee status and subsidiary/complementary         protection.         7 (no data)         Number of victims who claimed compensation and who received                                                                                                                                                                                                                                                                                                                                                                                                                                                                                                                                                                                                                                                                                                                                                                                                                                                                                                                                                                                                                                                                                                                                                                                                                                                                                                |
| Number of victims given refugee status and subsidiary/complementary protection.       7 (no data)         Number of victims who claimed compensation and who received       7                                                                                                                                                                                                                                                                                                                                                                                                                                                                                                                                                                                                                                                                                                                                                                                                                                                                                                                                                                                                                                                                                                                                                                                                                                                                                                                                    |
| protection.     7 (no data)       Number of victims who claimed compensation and who received     7                                                                                                                                                                                                                                                                                                                                                                                                                                                                                                                                                                                                                                                                                                                                                                                                                                                                                                                                                                                                                                                                                                                                                                                                                                                                                                                                                                                                              |
| Number of victims who claimed compensation and who received                                                                                                                                                                                                                                                                                                                                                                                                                                                                                                                                                                                                                                                                                                                                                                                                                                                                                                                                                                                                                                                                                                                                                                                                                                                                                                                                                                                                                                                      |
|                                                                                                                                                                                                                                                                                                                                                                                                                                                                                                                                                                                                                                                                                                                                                                                                                                                                                                                                                                                                                                                                                                                                                                                                                                                                                                                                                                                                                                                                                                                  |
|                                                                                                                                                                                                                                                                                                                                                                                                                                                                                                                                                                                                                                                                                                                                                                                                                                                                                                                                                                                                                                                                                                                                                                                                                                                                                                                                                                                                                                                                                                                  |
| compensation (if possible, disaggregated by sex, age, nationality, form of                                                                                                                                                                                                                                                                                                                                                                                                                                                                                                                                                                                                                                                                                                                                                                                                                                                                                                                                                                                                                                                                                                                                                                                                                                                                                                                                                                                                                                       |
|                                                                                                                                                                                                                                                                                                                                                                                                                                                                                                                                                                                                                                                                                                                                                                                                                                                                                                                                                                                                                                                                                                                                                                                                                                                                                                                                                                                                                                                                                                                  |
| exploitation), with an indication of whether the compensation was provided                                                                                                                                                                                                                                                                                                                                                                                                                                                                                                                                                                                                                                                                                                                                                                                                                                                                                                                                                                                                                                                                                                                                                                                                                                                                                                                                                                                                                                       |
| by the perpetrator or the state, and the amount awarded.                                                                                                                                                                                                                                                                                                                                                                                                                                                                                                                                                                                                                                                                                                                                                                                                                                                                                                                                                                                                                                                                                                                                                                                                                                                                                                                                                                                                                                                         |
|                                                                                                                                                                                                                                                                                                                                                                                                                                                                                                                                                                                                                                                                                                                                                                                                                                                                                                                                                                                                                                                                                                                                                                                                                                                                                                                                                                                                                                                                                                                  |
| REPATRIATIONS                                                                                                                                                                                                                                                                                                                                                                                                                                                                                                                                                                                                                                                                                                                                                                                                                                                                                                                                                                                                                                                                                                                                                                                                                                                                                                                                                                                                                                                                                                    |
| Number of victims repatriated to your country (if possible, disaggregated by                                                                                                                                                                                                                                                                                                                                                                                                                                                                                                                                                                                                                                                                                                                                                                                                                                                                                                                                                                                                                                                                                                                                                                                                                                                                                                                                                                                                                                     |
| sex, age, country of destination, form of exploitation).                                                                                                                                                                                                                                                                                                                                                                                                                                                                                                                                                                                                                                                                                                                                                                                                                                                                                                                                                                                                                                                                                                                                                                                                                                                                                                                                                                                                                                                         |
| Number of victims repatriated from your country to another country (if                                                                                                                                                                                                                                                                                                                                                                                                                                                                                                                                                                                                                                                                                                                                                                                                                                                                                                                                                                                                                                                                                                                                                                                                                                                                                                                                                                                                                                           |
| possible, disaggregated by sex, age, nationality, form of exploitation) [ <i>Please</i>                                                                                                                                                                                                                                                                                                                                                                                                                                                                                                                                                                                                                                                                                                                                                                                                                                                                                                                                                                                                                                                                                                                                                                                                                                                                                                                                                                                                                          |
| open comments on the cells]                                                                                                                                                                                                                                                                                                                                                                                                                                                                                                                                                                                                                                                                                                                                                                                                                                                                                                                                                                                                                                                                                                                                                                                                                                                                                                                                                                                                                                                                                      |
|                                                                                                                                                                                                                                                                                                                                                                                                                                                                                                                                                                                                                                                                                                                                                                                                                                                                                                                                                                                                                                                                                                                                                                                                                                                                                                                                                                                                                                                                                                                  |
| INVESTIGATIONS                                                                                                                                                                                                                                                                                                                                                                                                                                                                                                                                                                                                                                                                                                                                                                                                                                                                                                                                                                                                                                                                                                                                                                                                                                                                                                                                                                                                                                                                                                   |
| Number of investigations into THB cases.2128                                                                                                                                                                                                                                                                                                                                                                                                                                                                                                                                                                                                                                                                                                                                                                                                                                                                                                                                                                                                                                                                                                                                                                                                                                                                                                                                                                                                                                                                     |
|                                                                                                                                                                                                                                                                                                                                                                                                                                                                                                                                                                                                                                                                                                                                                                                                                                                                                                                                                                                                                                                                                                                                                                                                                                                                                                                                                                                                                                                                                                                  |
| PROSECUTIONS                                                                                                                                                                                                                                                                                                                                                                                                                                                                                                                                                                                                                                                                                                                                                                                                                                                                                                                                                                                                                                                                                                                                                                                                                                                                                                                                                                                                                                                                                                     |
| Number of prosecutions of THB cases.2625                                                                                                                                                                                                                                                                                                                                                                                                                                                                                                                                                                                                                                                                                                                                                                                                                                                                                                                                                                                                                                                                                                                                                                                                                                                                                                                                                                                                                                                                         |

| CONVICTIONS                                                                   |    |    |
|-------------------------------------------------------------------------------|----|----|
| Number of convictions for THB resulting in penalties involving deprivation of |    |    |
| liberty, with an indication of the duration of the penalty and whether        |    |    |
| effectively enforced or suspended. [ <i>Please see attached files</i> ]       | 31 | 39 |
|                                                                               |    |    |
| JUDGMENTS                                                                     |    |    |
| Number of judgments resulting in the confiscation of assets.                  |    |    |
|                                                                               |    |    |
| Number of judgments resulting in the closure of a business or an              |    |    |
| establishment which was being used to carry out THB.                          |    |    |
|                                                                               |    |    |
| CONVICTIONS                                                                   |    |    |
| Number of convictions for the use of services of a victim of THB.             |    |    |