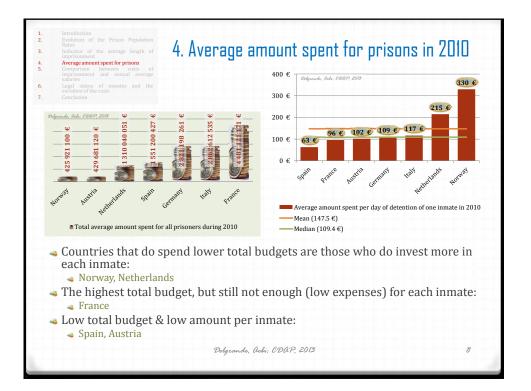

| 1.<br>2.<br>3.<br>4.<br>5.<br>6.<br>7. | Introduction<br>Evolution of the Prison Population<br>Rates.<br>Indicator of the average length of<br>imprisonment<br>Average amount spent for prisons<br>Comparison between costs of<br>imprisonment and annual average<br>salaries<br>Legal status of immates and the<br>variation of the costs<br>Conclusion |         | Legal status of inmates and the variation of the costs, 2010 |                                                       |                                          |
|----------------------------------------|-----------------------------------------------------------------------------------------------------------------------------------------------------------------------------------------------------------------------------------------------------------------------------------------------------------------|---------|--------------------------------------------------------------|-------------------------------------------------------|------------------------------------------|
|                                        |                                                                                                                                                                                                                                                                                                                 | Country | Total amount spent for all prisoners in 2010                 | Average amount spent<br>before final sentence in 2010 | Part of the 2 <sup>nd</sup> in the Total |
|                                        | Fran                                                                                                                                                                                                                                                                                                            |         | 4 481 121 171 €                                              | 492 259 810 €                                         | 11%                                      |
|                                        | Austr                                                                                                                                                                                                                                                                                                           | ria     | 429 681 120 €                                                | 69 040 944 €                                          | 16%                                      |
|                                        | Spair                                                                                                                                                                                                                                                                                                           | 1       | 1 551 200 427 €                                              | 348 758 140 €                                         | 23%                                      |
|                                        | Norw                                                                                                                                                                                                                                                                                                            | /ay     | 425 921 100 €                                                | 119 279 820 €                                         | 28%                                      |
|                                        | Neth                                                                                                                                                                                                                                                                                                            | erlands | 1 310 040 051 €                                              | 424 082 638 €                                         | 32%                                      |
|                                        | Italy                                                                                                                                                                                                                                                                                                           |         | 2 862 612 535 €                                              | 1 255 687 174 €                                       | 44%                                      |
|                                        | Germ                                                                                                                                                                                                                                                                                                            | iany    | 2 821 198 261 €                                              | NA                                                    | NA                                       |
|                                        |                                                                                                                                                                                                                                                                                                                 |         | Delgrande, Åebi: CDl                                         | 1P, 2013                                              | 13                                       |