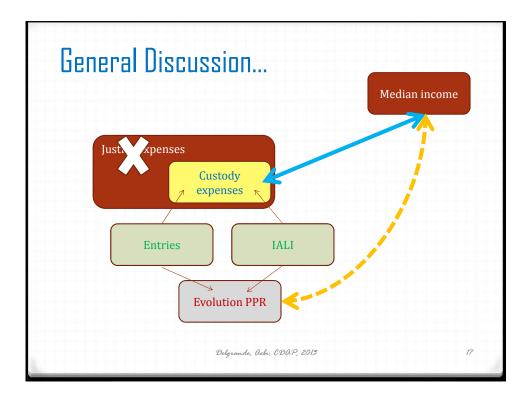

| iany    | 2 821 198 261 €                                              | NA                                                    | NA                                       |
|                                        |                                                                                                                                                                                                                                                                                                                 |         | Delgrande, Åebi: CDl                                         | 1P, 2013                                              | 13                                       |