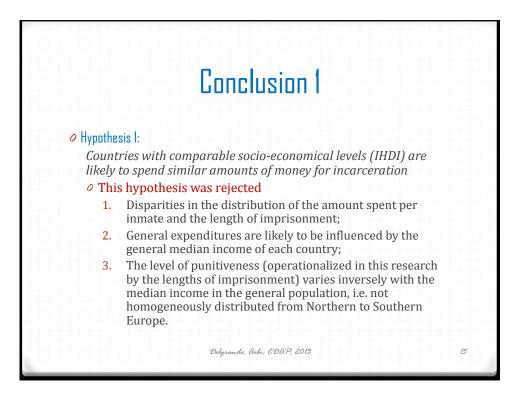

| iany    | 2 821 198 261 €                                              | NA                                                    | NA                                       |
|                                        |                                                                                                                                                                                                                                                                                                                 |         | Delgrande, Åebi: CDl                                         | 1P, 2013                                              | 13                                       |