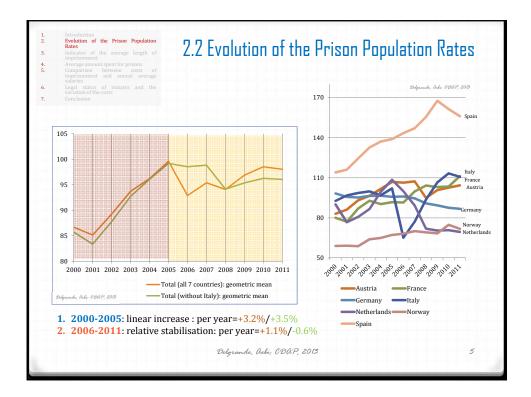

| 1.<br>2.<br>3.<br>4.<br>5.<br>6.<br>7. | Introduction<br>Evolution of the Prison Population<br>Rates.<br>Indicator of the average length of<br>imprisonment<br>Average amount spent for prisons<br>Comparison between costs of<br>imprisonment and annual average<br>salaries<br>Legal status of immates and the<br>variation of the costs<br>Conclusion |         | Legal status of inmates and the variation of the costs, 2010 |                                                       |                                          |
|----------------------------------------|-----------------------------------------------------------------------------------------------------------------------------------------------------------------------------------------------------------------------------------------------------------------------------------------------------------------|---------|--------------------------------------------------------------|-------------------------------------------------------|------------------------------------------|
|                                        |                                                                                                                                                                                                                                                                                                                 | Country | Total amount spent for all prisoners in 2010                 | Average amount spent<br>before final sentence in 2010 | Part of the 2 <sup>nd</sup> in the Total |
|                                        | Fran                                                                                                                                                                                                                                                                                                            |         | 4 481 121 171 €                                              | 492 259 810 €                                         | 11%                                      |
|                                        | Austr                                                                                                                                                                                                                                                                                                           | ria     | 429 681 120 €                                                | 69 040 944 €                                          | 16%                                      |
|                                        | Spair                                                                                                                                                                                                                                                                                                           | 1       | 1 551 200 427 €                                              | 348 758 140 €                                         | 23%                                      |
|                                        | Norw                                                                                                                                                                                                                                                                                                            | /ay     | 425 921 100 €                                                | 119 279 820 €                                         | 28%                                      |
|                                        | Neth                                                                                                                                                                                                                                                                                                            | erlands | 1 310 040 051 €                                              | 424 082 638 €                                         | 32%                                      |
|                                        | Italy                                                                                                                                                                                                                                                                                                           |         | 2 862 612 535 €                                              | 1 255 687 174 €                                       | 44%                                      |
|                                        | Germ                                                                                                                                                                                                                                                                                                            | iany    | 2 821 198 261 €                                              | NA                                                    | NA                                       |
|                                        |                                                                                                                                                                                                                                                                                                                 |         | Delgrande, Åebi: CDl                                         | 1P, 2013                                              | 13                                       |