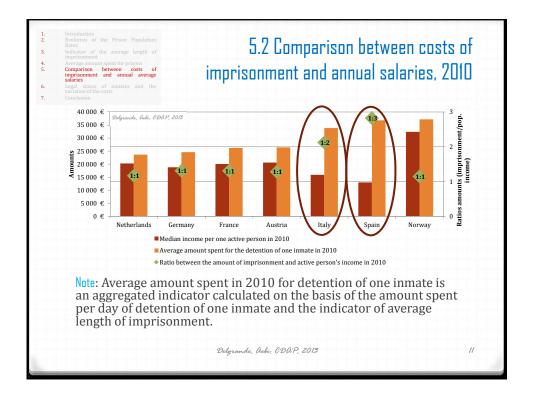

| 1.<br>2.<br>3.<br>4.<br>5.<br>6.<br>7. | Introduction<br>Evolution of the Prison Population<br>Rates.<br>Indicator of the average length of<br>imprisonment<br>Average amount spent for prisons<br>Comparison between costs of<br>imprisonment and annual average<br>salaries<br>Legal status of immates and the<br>variation of the costs<br>Conclusion |         | Legal status of inmates and the variation of the costs, 2010 |                                                       |                                          |
|----------------------------------------|-----------------------------------------------------------------------------------------------------------------------------------------------------------------------------------------------------------------------------------------