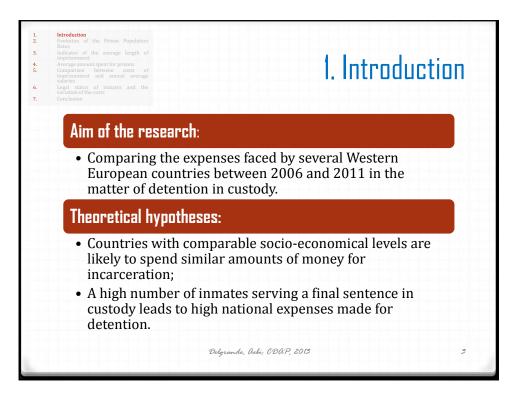

| 1.<br>2.<br>3.<br>4.<br>5.<br>6.<br>7. | Introduction<br>Evolution of the Prison Population<br>Rates.<br>Indicator of the average length of<br>imprisonment<br>Average amount spent for prisons<br>Comparison between costs of<br>imprisonment and annual average<br>salaries<br>Legal status of immates and the<br>variation of the costs<br>Conclusion |         | Legal status of inmates and the variation of the costs, 2010 |                                                       |                                          |
|----------------------------------------|-------------------------------------------------------------------------------------------------------------------------------------------------------------------------------------------------------------------------