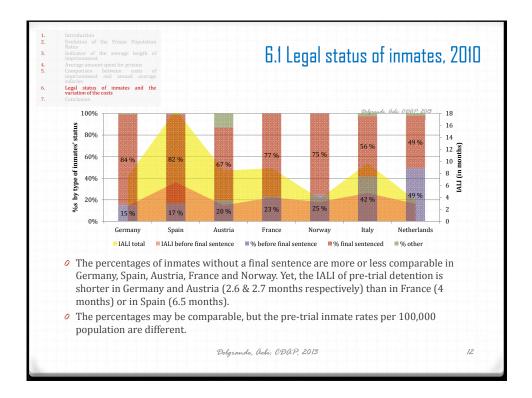

| 1.<br>2.<br>3.<br>4.<br>5.<br>6.<br>7. | Introduction<br>Evolution of the Prison Population<br>Rates.<br>Indicator of the average length of<br>imprisonment<br>Average amount spent for prisons<br>Comparison between costs of<br>imprisonment and annual average<br>salaries<br>Legal status of immates and the<br>variation of the costs<br>Conclusion |         | Legal status of inmates and the variation of the costs, 2010 |                                                       |                                          |
|----------------------------------------|-----------------------------------------------------------------------------------------------------------------------------------------------------------------------------------------------------------------------------------------------------------------------------------------------------------------|---------|--------------------------------------------------------------|-------------------------------------------------------|------------------------------------------|
|                                        |                                                                                                                                                                                                                                                                                                                 | Country | Total amount spent for all prisoners in 2010                 | Average amount spent<br>before final sentence in 2010 | Part of the 2 <sup>nd</sup> in the Total |
|                                        | Fran                                                                                                                                                                                                                                                                                                            |         | 4 481 121 171 €                                              | 492 259 810 €                                         | 11%                                      |
|                                        | Austr                                                                                                                                                                                                                                                                                                           | ria     | 429 681 120 €                                                | 69 040 944 €                                          | 16%                                      |
|                                        | Spair                                                                                                                                                                                                                                                                                                           | 1       | 1 551 200 427 €                                              | 348 758 140 €                                         | 23%                                      |
|                                        | Norw                                                                                                                                                                                                                                                                                                            | /ay     | 425 921 100 €                                                | 119 279 820 €                                         | 28%                                      |
|                                        | Neth                                                                                                                                                                                                                                                                                                            | erlands | 1 310 040 051 €                                              | 424 082 638 €                                         | 32%                                      |
|                                        | Italy                                                                                                                                                                                                                                                                                                           |         | 2 862 612 535 €                                              | 1 255 687 174 €                                       | 44%                                      |
|                                        | Germ                                                                                                                                                                                                                                                                                                            | iany    | 2 821 198 261 €                                              | NA                                                    | NA                                       |
|                                        |                                                                                                                                                                                                                                                                                                                 |         | Delgrande, Åebi: CDl                                         | 1P, 2013                                              | 13                                       |