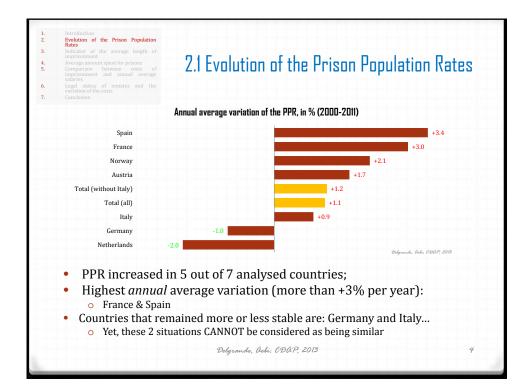

| 1.<br>2.<br>3.<br>4.<br>5.<br>6.<br>7. | Introduction<br>Evolution of the Prison Population<br>Rates.<br>Indicator of the average length of<br>imprisonment<br>Average amount spent for prisons<br>Comparison between costs of<br>imprisonment and annual average<br>salaries<br>Legal status of immates and the<br>variation of the costs<br>Conclusion |         | Legal status of inmates and the variation of the costs, 2010 |                                                       |                                          |
|----------------------------------------|---------------------------------------------------------------------------------------------------------------------------------------------------------------------------------------------------------------------------