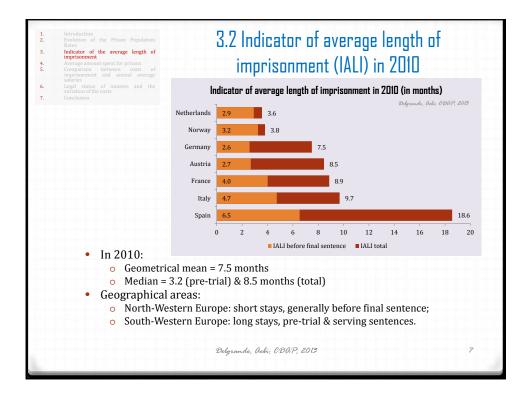

| 1.<br>2.<br>3.<br>4.<br>5.<br>6.<br>7. | Introduction<br>Evolution of the Prison Population<br>Rates.<br>Indicator of the average length of<br>imprisonment<br>Average amount spent for prisons<br>Comparison between costs of<br>imprisonment and annual average<br>salaries<br>Legal status of immates and the<br>variation of the costs<br>Conclusion |         | Legal status of inmates and the variation of the costs, 2010 |                                                       |                                          |
|----------------------------------------|-----------------------------------------------------------------------------------------------------------------------------------------------------------------------------------------------------------------------------------------------------------------------------------------------------------------|---------|--------------------------------------------------------------|-------------------------------------------------------|------------------------------------------|
|                                        |                                                                                                                                                                                                                                                                                                                 | Country | Total amount spent for all prisoners in 2010                 | Average amount spent<br>before final sentence in 2010 | Part of the 2 <sup>nd</sup> in the Total |
|                                        | Fran                                                                                                                                                                                                                                                                                                            |         | 4 481 121 171 €                                              | 492 259 810 €                                         | 11%                                      |
|                                        | Austr                                                                                                                                                                                                                                                                                                           | ria     | 429 681 120 €                                                | 69 040 944 €                                          | 16%                                      |
|                                        | Spair                                                                                                                                                                                                                                                                                                           | 1       | 1 551 200 427 €                                              | 348 758 140 €                                         | 23%                                      |
|                                        | Norw                                                                                                                                                                                                                                                                                                            | /ay     | 425 921 100 €                                                | 119 279 820 €                                         | 28%                                      |
|                                        | Neth                                                                                                                                                                                                                                                                                                            | erlands | 1 310 040 051 €                                              | 424 082 638 €                                         | 32%                                      |
|                                        | Italy                                                                                                                                                                                                                                                                                                           |         | 2 862 612 535 €                                              | 1 255 687 174 €                                       | 44%                                      |
|                                        | Germ                                                                                                                                                                                                                                                                                                            | iany    | 2 821 198 261 €                                              | NA                                                    | NA                                       |
|                                        |                                                                                                                                                                                                                                                                                                                 |         | Delgrande, Åebi: CDl                                         | 1P, 2013                                              | 13                                       |