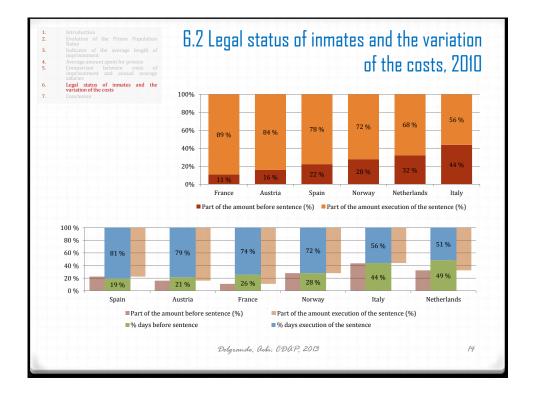

| 1.<br>2.<br>3.<br>4.<br>5.<br>6.<br>7. | Introduction<br>Evolution of the Prison Population<br>Rates.<br>Indicator of the average length of<br>imprisonment<br>Average amount spent for prisons<br>Comparison between costs of<br>imprisonment and annual average<br>salaries<br>Legal status of immates and the<br>variation of the costs<br>Conclusion |         | Legal status of inmates and the variation of the costs, 2010 |                                                       |                                          |
|----------------------------------------|-----------------------------------------------------------------------------------------------------------------------------------------------------------------------------------------------------------------------------------------------------------------------------------------------------------------|---------|--------------------------------------------------------------|-------------------------------------------------------|------------------------------------------|
|                                        |                                                                                                                                                                                                                                                                                                                 | Country | Total amount spent for all prisoners in 2010                 | Average amount spent<br>before final sentence in 2010 | Part of the 2 <sup>nd</sup> in the Total |
|                                        | Fran                                                                                                                                                                                                                                                                                                            |         | 4 481 121 171 €                                              | 492 259 810 €                                         | 11%                                      |
|                                        | Austr                                                                                                                                                                                                                                                                                                           | ria     | 429 681 120 €                                                | 69 040 944 €                                          | 16%                                      |
|                                        | Spair                                                                                                                                                                                                                                                                                                           | 1       | 1 551 200 427 €                                              | 348 758 140 €                                         | 23%                                      |
|                                        | Norw                                                                                                                                                                                                                                                                                                            | /ay     | 425 921 100 €                                                | 119 279 820 €                                         | 28%                                      |
|                                        | Neth                                                                                                                                                                                                                                                                                                            | erlands | 1 310 040 051 €                                              | 424 082 638 €                                         | 32%                                      |
|                                        | Italy                                                                                                                                                                                                                                                                                                           |         | 2 862 612 535 €                                              | 1 255 687 174 €                                       | 44%                                      |
|                                        | Germ                                                                                                                                                                                                                                                                                                            | iany    | 2 821 198 261 €                                              | NA                                                    | NA                                       |
|                                        |                                                                                                                                                                                                                                                                                                                 |         | Delgrande, Åebi: CDl                                         | 1P, 2013                                              | 13                                       |