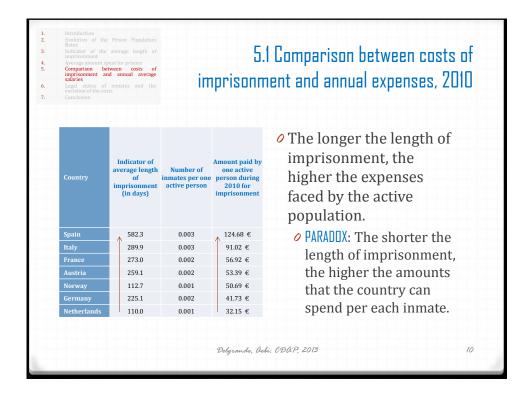

| 1.<br>2.<br>3.<br>4.<br>5.<br>6.<br>7. | Introduction<br>Evolution of the Prison Population<br>Rates.<br>Indicator of the average length of<br>imprisonment<br>Average amount spent for prisons<br>Comparison between costs of<br>imprisonment and annual average<br>salaries<br>Legal status of immates and the<br>variation of the costs<br>Conclusion |         | Legal status of inmates and the variation of the costs, 2010 |                                                       |                                          |
|----------------------------------------|---------------------------------------------------------------------------------------------------------------------------------------------------------------------------------------------------------------------------------------