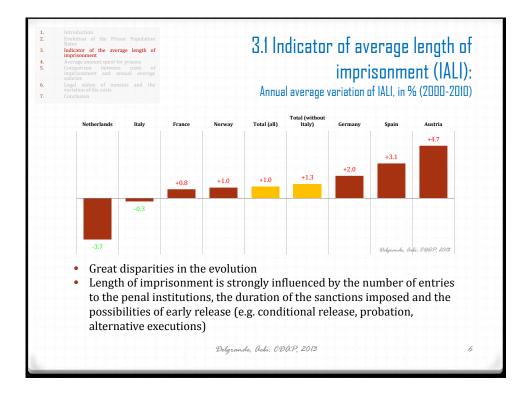

| 1.<br>2.<br>3.<br>4.<br>5.<br>6.<br>7. | Introduction<br>Evolution of the Prison Population<br>Rates.<br>Indicator of the average length of<br>imprisonment<br>Average amount spent for prisons<br>Comparison between costs of<br>imprisonment and annual average<br>salaries<br>Legal status of immates and the<br>variation of the costs<br>Conclusion |         | Legal status of inmates and the variation of the costs, 2010 |                                                       |                                          |
|----------------------------------------|-----------------------------------------------------------------------------------------------------------------------------------------------------------------------------------------------------------------------------------------------------------------------------------------------------------------|---------|--------------------------------------------------------------|-------------------------------------------------------|------------------------------------------|
|                                        |                                                                                                                                                                                                                                                                                                                 | Country | Total amount spent for all prisoners in 2010                 | Average amount spent<br>before final sentence in 2010 | Part of the 2 <sup>nd</sup> in the Total |
|                                        | Fran                                                                                                                                                                                                                                                                                                            |         | 4 481 121 171 €                                              | 492 259 810 €                                         | 11%                                      |
|                                        | Austr                                                                                                                                                                                                                                                                                                           | ria     | 429 681 120 €                                                | 69 040 944 €                                          | 16%                                      |
|                                        | Spair                                                                                                                                                                                                                                                                                                           | 1       | 1 551 200 427 €                                              | 348 758 140 €                                         | 23%                                      |
|                                        | Norw                                                                                                                                                                                                                                                                                                            | /ay     | 425 921 100 €                                                | 119 279 820 €                                         | 28%                                      |
|                                        | Neth                                                                                                                                                                                                                                                                                                            | erlands | 1 310 040 051 €                                              | 424 082 638 €                                         | 32%                                      |
|                                        | Italy                                                                                                                                                                                                                                                                                                           |         | 2 862 612 535 €                                              | 1 255 687 174 €                                       | 44%                                      |
|                                        | Germ                                                                                                                                                                                                                                                                                                            | iany    | 2 821 198 261 €                                              | NA                                                    | NA                                       |
|                                        |                                                                                                                                                                                                                                                                                                                 |         | Delgrande, Åebi: CDl                                         | 1P, 2013                                              | 13                                       |