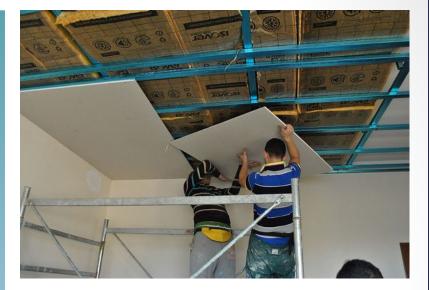

## **Building and employment actions**

- 267 projects of building, refurbishment and restructuring works in many penal establishments in 2015, aimed at:
  - eliminating the toilets in open sight and to build separate toilets in every cell;
  - Installation of showers in each in-cell bathroom;
  - Etc.
- Establishment of several workshops and factories (shoes, machine shops, etc.);
- Works involved <u>prisoners</u> remunerated workforce