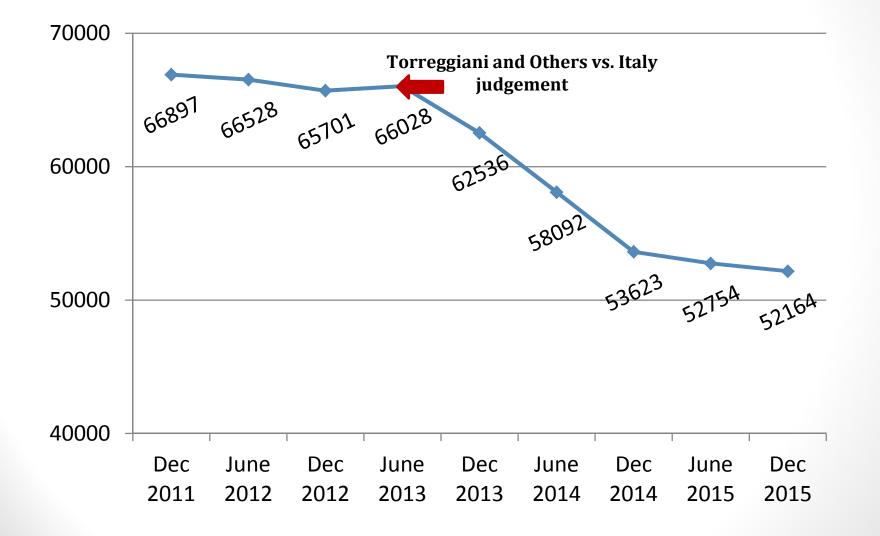

#### The Torreggiani and others vs. Italy judgment

- 28 May 2013: Judgment of European Court of Human Rights on the Torreggiani and others vs. Italy affair
- A **pilot-judgment**: **structural reforms** were necessary for our Country
- It represented a decisive boost to the adoption of <u>several different measures</u> for dealing with prison overcrowding

And led to:

**DECREASE IN THE NUMBER OF PRISONERS** 

## **Evolution of prison population 2011 – 2015**