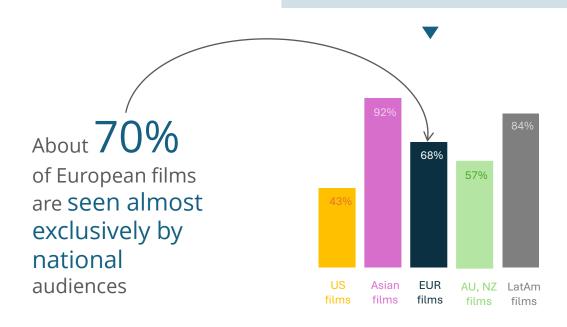

#### Share of films selling over 90% of tickets on national market

outside

on national markets