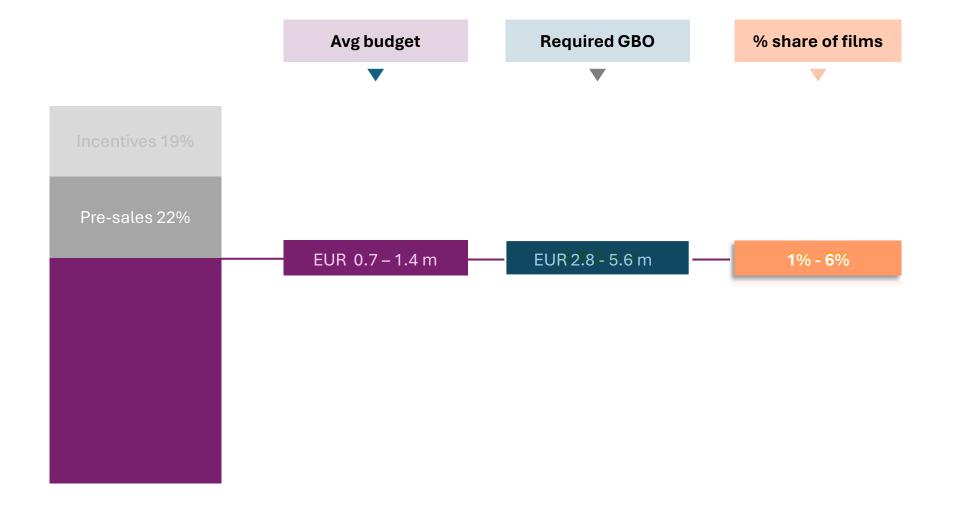

#### What is a successful film?















#### FINANCIAL SUCCESS

### ROI

#### **NO DATA**

#### BREAKING EVEN







# EUR 1 to 3 million

**Production cost** 























#### FINANCIAL SUCCESS



#### **AUDIENCE REACH**













## Avg. cinema tickets

sold to films produced and released between 2022 and 2024



Avg. cinema tickets sold to films produced and released between 2022 and 2024

#### Share of films selling over 90% of tickets on national market







outside

on national markets







#### **FESTIVAL SUCCESS**







#### Festival nominations

in 12 FIAPF accredited competitive feature festivals 2018-2025





#### Festival nominations









#### **FESTIVAL SUCCESS**