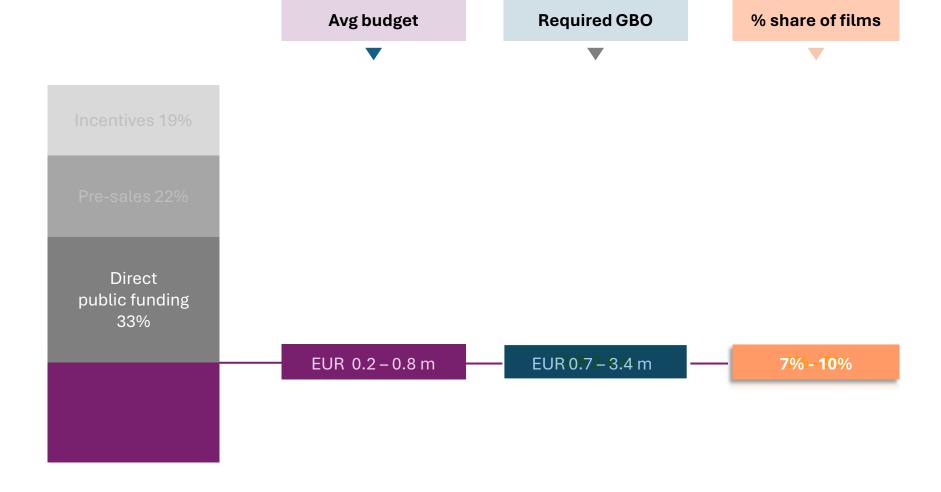

#### What is a successful film?















#### FINANCIAL SUCCESS

### ROI

#### **NO DATA**

#### BREAKING EVEN







# EUR 1 to 3 million

**Production cost** 























#### FINANCIAL SUCCESS



#### **AUDIENCE REACH**













## Avg. cinema tickets

sold to films produced and released between 2022 and 2024



Avg. cinema tickets sold to films produced and released between 2022 and 2024

#### Share of films selling over 90% of tickets on national market







outside

on national markets







#### **FESTIVAL SUCCESS**







#### Festival nominations

in 12 FIAPF accredited competitive feature festivals 2018-2025





#### Festival nominations









#### **FESTIVAL SUCCESS**