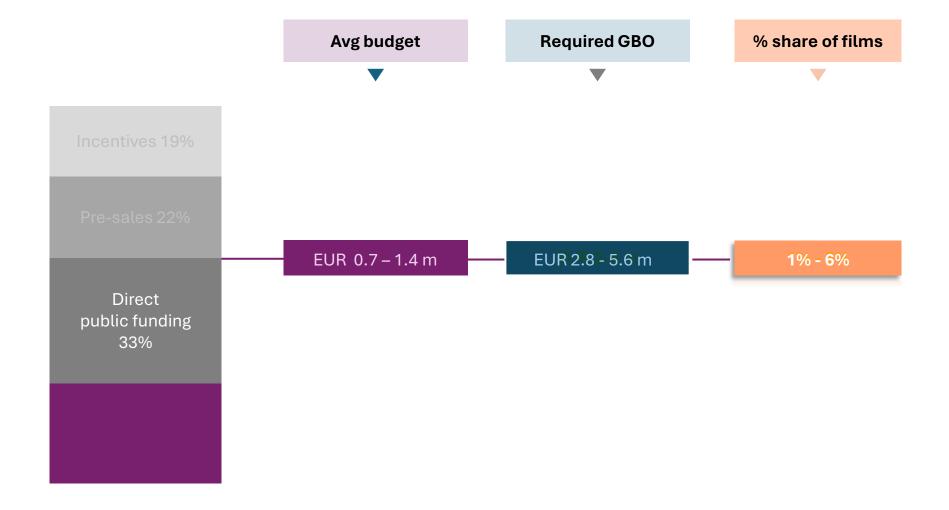

#### What is a successful film?















#### FINANCIAL SUCCESS

### ROI

#### **NO DATA**

#### BREAKING EVEN







# EUR 1 to 3 million

**Production cost** 























#### FINANCIAL SUCCESS



#### **AUDIENCE REACH**













## Avg. cinema tickets

sold to films produced and released between 2022 and 2024



Avg. cinema tickets sold to films produced and released between 2022 and 2024

#### Share of films selling over 90% of tickets on national market







outside

on national markets







#### **FESTIVAL SUCCESS**







#### Festival nominations

in 12 FIAPF accredited competitive feature festivals 2018-2025





#### Festival nominations









#### **FESTIVAL SUCCESS**