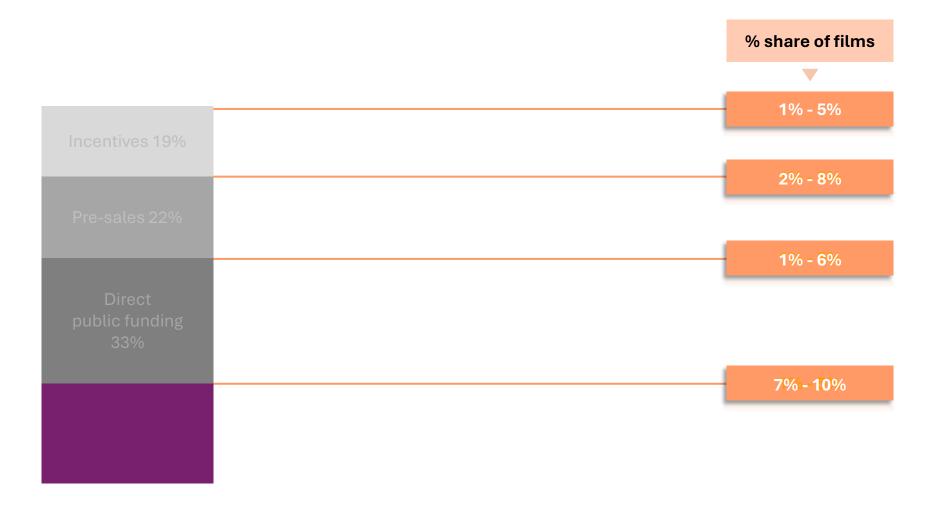

#### Share of films selling over 90% of tickets on national market

outside

on national markets