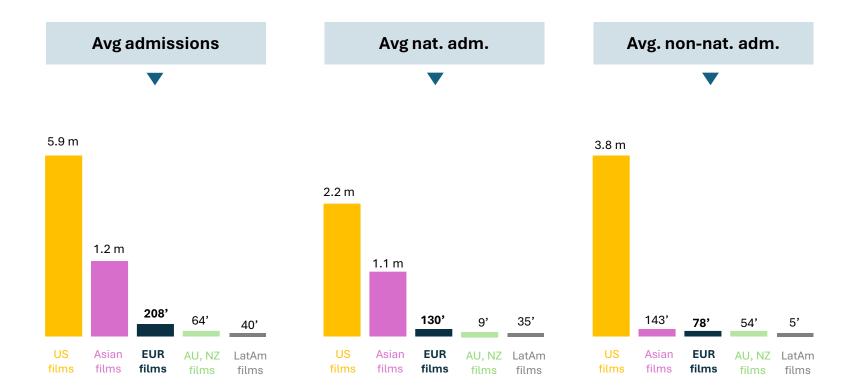

## Avg. cinema tickets

sold to films produced and released between 2022 and 2024

Avg. cinema tickets sold to films produced and released between 2022 and 2024