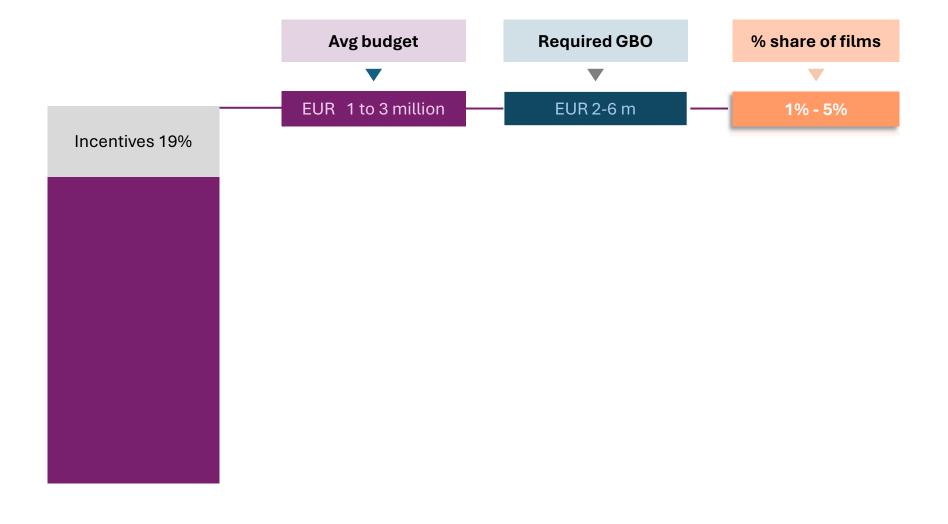

#### What is a successful film?















#### FINANCIAL SUCCESS

### ROI

#### **NO DATA**

#### BREAKING EVEN







# EUR 1 to 3 million

**Production cost** 























#### FINANCIAL SUCCESS



#### **AUDIENCE REACH**













## Avg. cinema tickets

sold to films produced and released between 2022 and 2024



Avg. cinema tickets sold to films produced and released between 2022 and 2024

#### Share of films selling over 90% of tickets on national market







outside

on national markets







#### **FESTIVAL SUCCESS**







#### Festival nominations

in 12 FIAPF accredited competitive feature festivals 2018-2025





#### Festival nominations









#### **FESTIVAL SUCCESS**