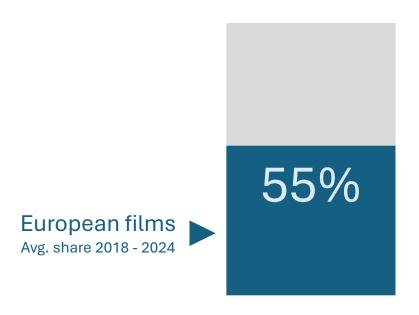

#### Share of films selling over 90% of tickets on national market

outside

on national markets