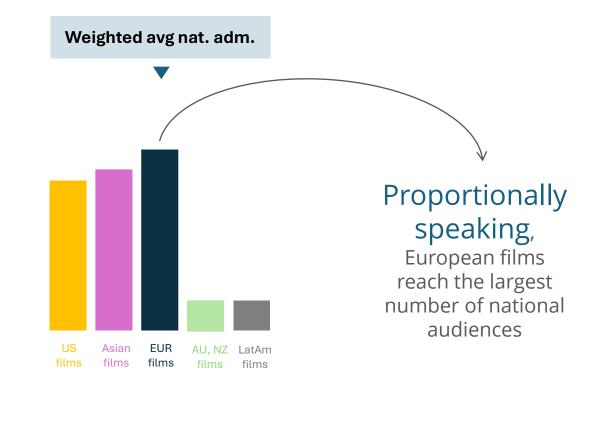

#### **AUDIENCE REACH**

#### Share of films selling over 90% of tickets on national market

outside

on national markets