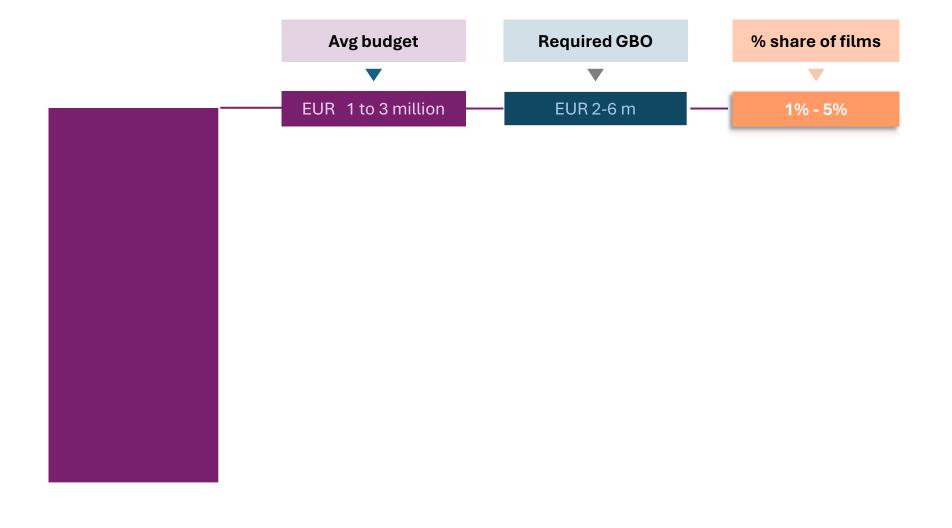

#### What is a successful film?















#### FINANCIAL SUCCESS

### ROI

#### **NO DATA**

#### BREAKING EVEN







# EUR 1 to 3 million

**Production cost** 























#### FINANCIAL SUCCESS



#### **AUDIENCE REACH**













## Avg. cinema tickets

sold to films produced and released between 2022 and 2024



Avg. cinema tickets sold to films produced and released between 2022 and 2024

#### Share of films selling over 90% of tickets on national market







outside

on national markets







#### **FESTIVAL SUCCESS**







#### Festival nominations

in 12 FIAPF accredited competitive feature festivals 2018-2025





#### Festival nominations









#### **FESTIVAL SUCCESS**