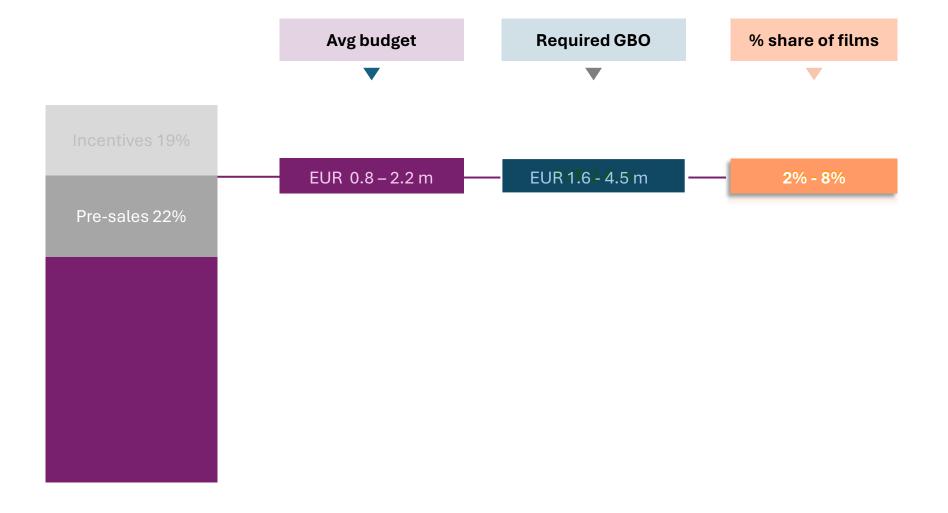

#### What is a successful film?















#### FINANCIAL SUCCESS

### ROI

#### **NO DATA**

#### BREAKING EVEN







# EUR 1 to 3 million

**Production cost** 























#### FINANCIAL SUCCESS



#### **AUDIENCE REACH**













## Avg. cinema tickets

sold to films produced and released between 2022 and 2024



Avg. cinema tickets sold to films produced and released between 2022 and 2024

#### Share of films selling over 90% of tickets on national market







outside

on national markets







#### **FESTIVAL SUCCESS**







#### Festival nominations

in 12 FIAPF accredited competitive feature festivals 2018-2025





#### Festival nominations









#### **FESTIVAL SUCCESS**