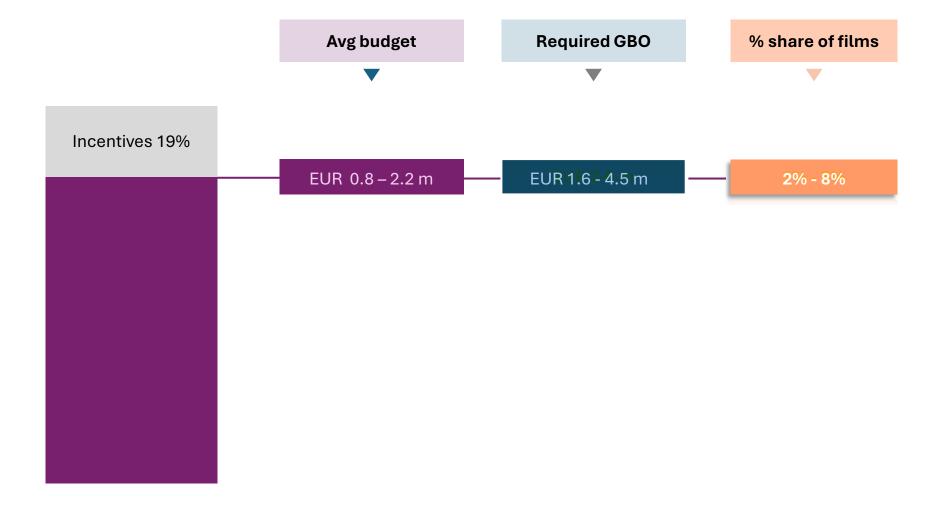

#### What is a successful film?















#### FINANCIAL SUCCESS

### ROI

#### **NO DATA**

#### BREAKING EVEN







# EUR 1 to 3 million

**Production cost** 























#### FINANCIAL SUCCESS



#### **AUDIENCE REACH**













## Avg. cinema tickets

sold to films produced and released between 2022 and 2024



Avg. cinema tickets sold to films produced and released between 2022 and 2024

#### Share of films selling over 90% of tickets on national market







outside

on national markets







#### **FESTIVAL SUCCESS**







#### Festival nominations

in 12 FIAPF accredited competitive feature festivals 2018-2025





#### Festival nominations









#### **FESTIVAL SUCCESS**