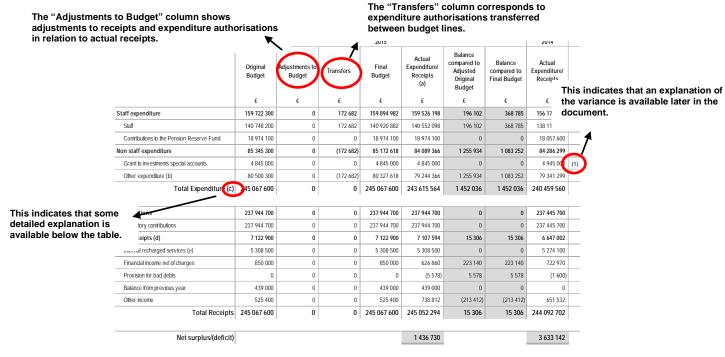

13

"EURIMAGES" FINANCIAL STATEMENTS

STATEMENT OF COMPARISON OF BUDGET AND ACTUAL AMOUNTS FOR THE YEAR ENDED 31 DECEMBER 2017

|                                             |       | Original<br>budget | Adjustments<br>to the budget | Transfers | Final<br>budget | Actual<br>amounts<br>on comparable<br>basis | Balance<br>compared to<br>adjusted<br>original budget | Balance<br>compared to<br>final budget |
|---------------------------------------------|-------|--------------------|------------------------------|-----------|-----------------|---------------------------------------------|-------------------------------------------------------|----------------------------------------|
|                                             | Notes | € 000              | € 000                        | € 000     | € 000           | €000                                        | €000                                                  | €000                                   |
| Receipts                                    |       |                    |                              |           |                 |                                             |                                                       |                                        |
| Obligatory contributions from member States |       | 23 424             | •                            | •         | 23 424          | 23 424                                      | 1                                                     | 1                                      |
| Accession Canada                            |       | •                  | 757                          | •         | 757             | 757                                         | •                                                     | 1                                      |
| Financial income                            |       | 375                | (21)                         | 1         | 354             | 354                                         |                                                       | ı                                      |
| Sundry income                               |       | 1                  | 213                          | •         | 213             | 213                                         | •                                                     | 1                                      |
| Cancellation of grants                      |       | 1                  | 335                          | 1         | 335             | 335                                         | 1                                                     | ı                                      |
| Income arising from programme activities    |       | 1 600              | 178                          | 1         | 1 778           | 1 778                                       | 1                                                     | 1                                      |
| Budgetary surplus brought forward           |       | ı                  | 26 123                       | 1         | 26 123          | 26 123                                      | ı                                                     | 1                                      |
| Total receipts                              |       | 25 399             | 27 585                       |           | 52 984          | 52 984                                      |                                                       |                                        |
| Expenditure                                 |       |                    |                              |           |                 |                                             |                                                       |                                        |
| Operational expenditure                     |       | (2 717)            |                              | •         | (3 719)         |                                             | 519                                                   | 519                                    |
| Programme expenditure                       |       | (22 682)           | (26 583)                     | ı         | (49 265)        | (24 160)                                    | 25 105                                                | 25 105                                 |
| Total expenditure                           | 6     | (25 399)           | (27 585)                     |           | (52 984)        | (27 360)                                    | 25 624                                                | 25 624                                 |
| Net surplus                                 |       |                    |                              |           | ŀ               | 25 624                                      | 25 624                                                | 25 624                                 |

### Comparison of budget and actual amounts

The Committee of Ministers adopts the annual budget including the budget of receipts, operating expenditure and programme expenditure. The budget is adjusted in the course of the financial year in line with actual receipts.

The budgetary and accounting bases differ. The Statement of Comparison of Budget and Actual Amounts compares the original budget and the final budget with actual amounts on a comparable budgetary basis. Note 19 shows the reconciliation of the actual amounts appearing in this statement and in the Cash Flow Statement. Explanations are given for differences greater than €15K representing a variance over 10%.