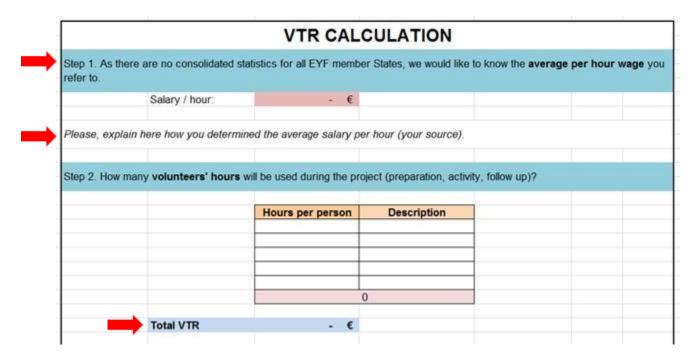

Then fill in the VTR calculation table with the rate and the number of volunteering hours you plan to use during the project (step 1 and step 2): the total VTR will be calculated automatically (step 2).

In the line "Budget without VTR" add manually the total cost of the project based on the foreseen costs. The calculation of the 15% will be done automatically, and this will allow you to know immediately if the total VTR you have foreseen exceeds or is within the 15% threshold.

If the VTR amount automatically calculated in step 2 is lower than or equal to 15% of the total project costs, a message appears in red confirming that the proposed VTR is within the 15% limit. You can insert this figure in the Expenditure budget line "Other costs/VTR" as well as in the "Income" section as a source of co-funding in the model Budget sheet. Please note that if the VTR you have calculated exceeds 15%, you can only add the allowed 15%.