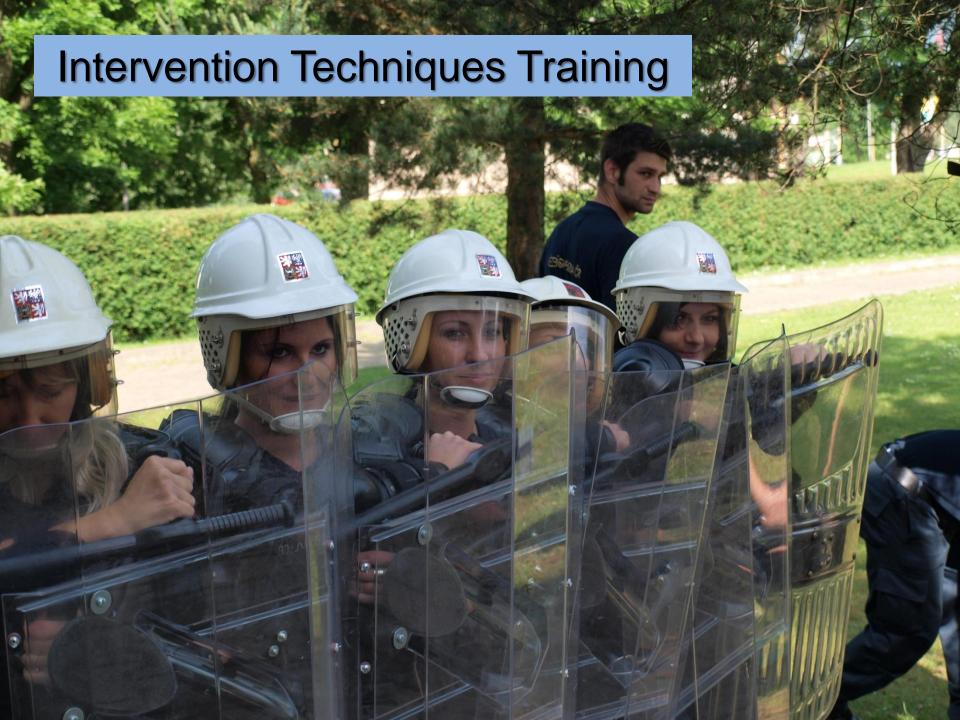

#### SPECIALIZED COURSES

(short-time and long-time inservice training, refreshers, retraining courses, seminars...)