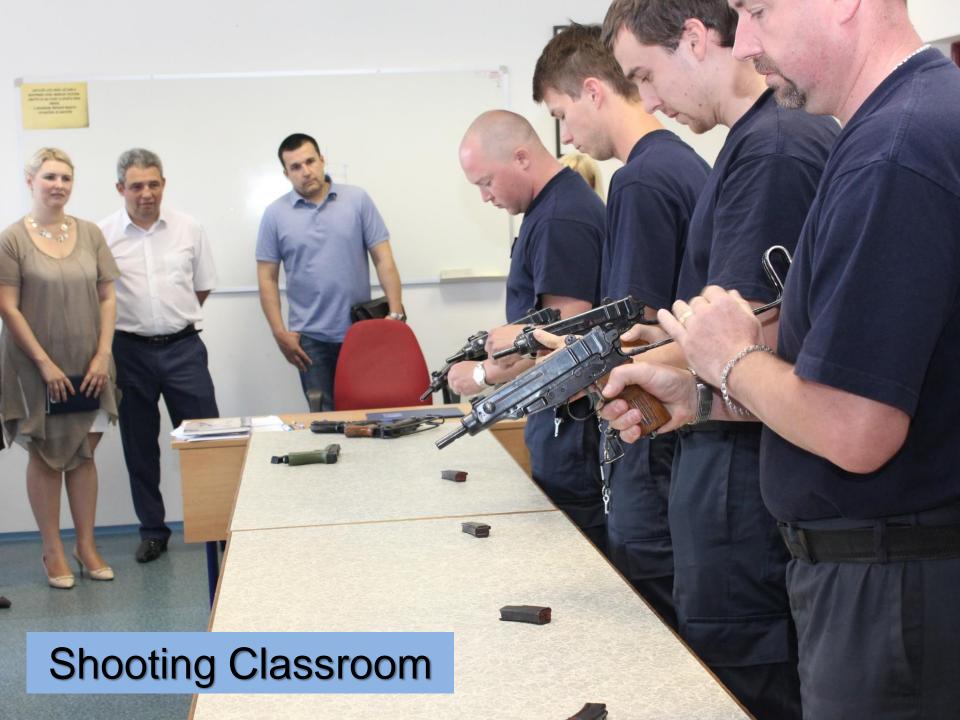

#### TRAINING AND EDUCATION

Initial courses for new staff

Specialized courses for professionals

#### SPECIALIZED COURSES

(short-time and long-time inservice training, refreshers, retraining courses, seminars...)