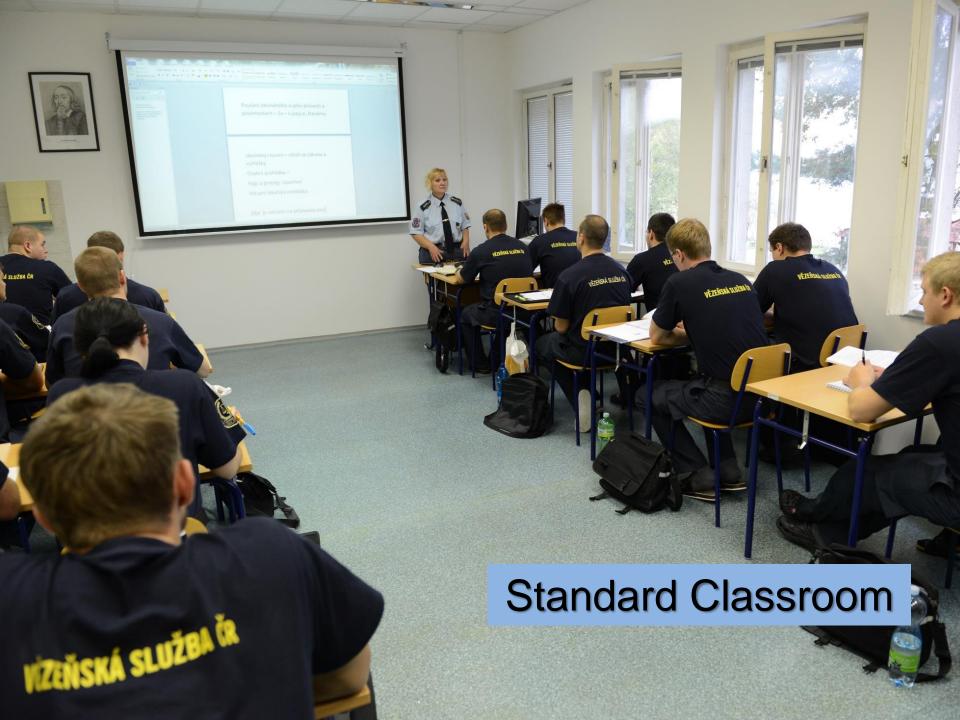

#### TRAINING AND EDUCATION

Initial courses for new staff

Specialized courses for professionals

#### SPECIALIZED COURSES

(short-time and long-time inservice training, refreshers, retraining courses, seminars...)