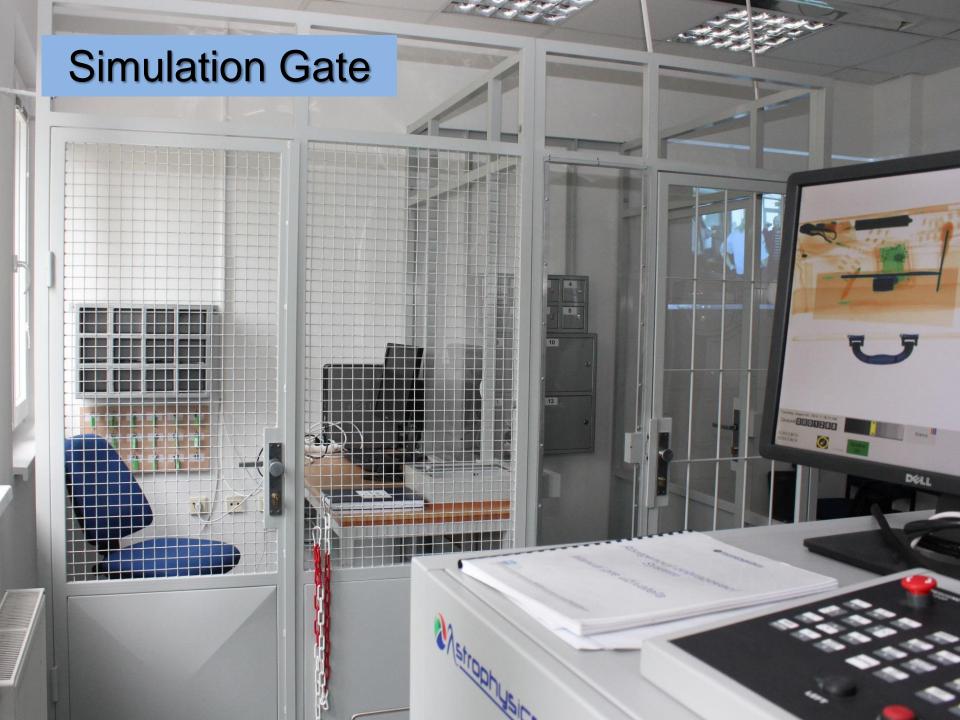

#### TRAINING AND EDUCATION

Initial courses for new staff

Specialized courses for professionals

#### SPECIALIZED COURSES

(short-time and long-time inservice training, refreshers, retraining courses, seminars...)