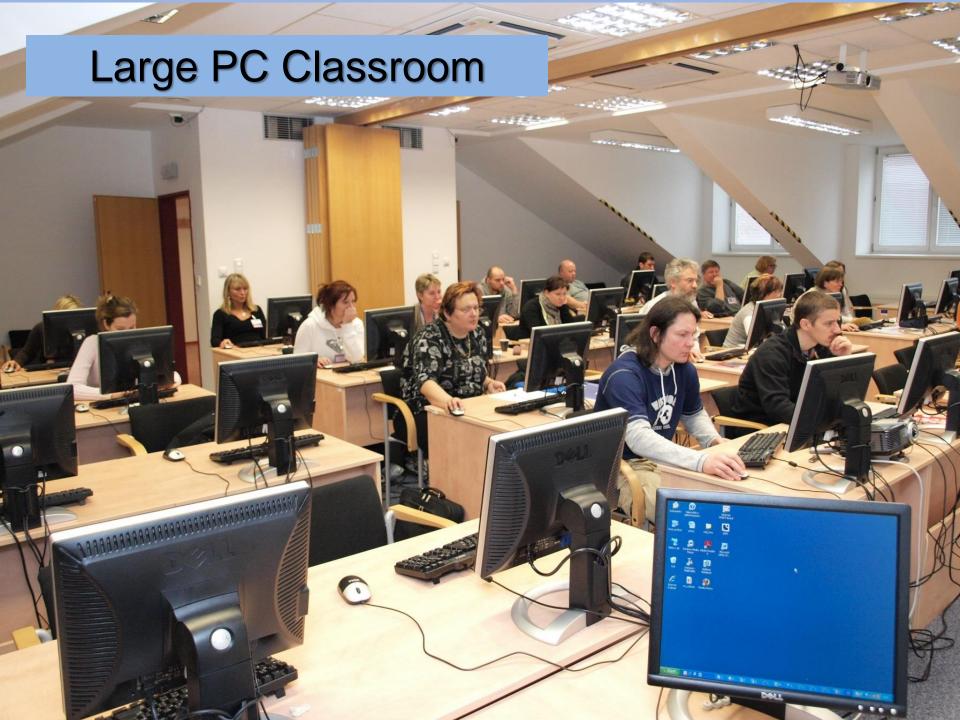

#### SPECIALIZED COURSES

(short-time and long-time inservice training, refreshers, retraining courses, seminars...)