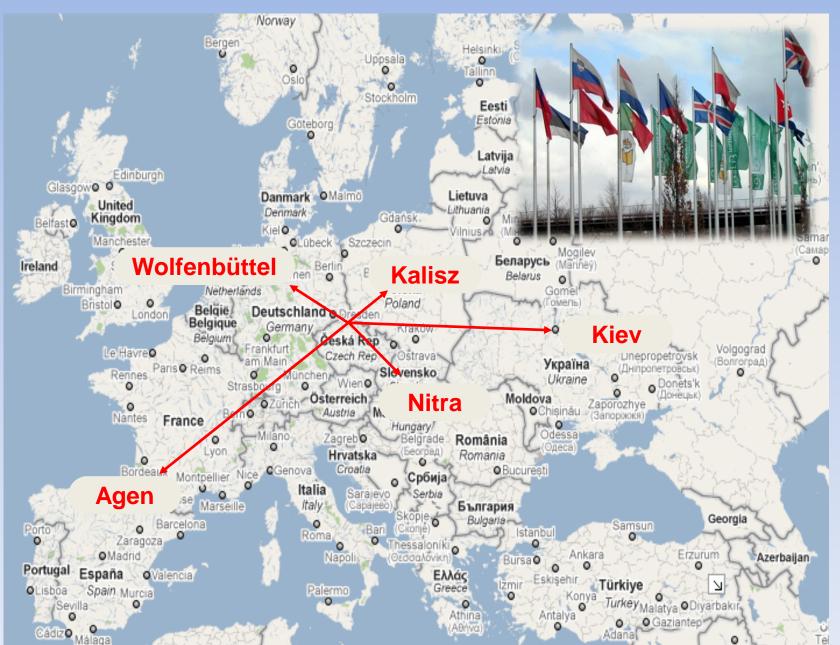

----------|-----|
| Initial courses – type B                      | 270 |
| Specialized courses within life-long learning | 932 |
| Courses within Norway Grants                  | 658 |
| Professional exam refresher                   | 75  |

TOTAL 2 365































# **ACADEMY STAFF**

| TOTAL                          | 49 |
|--------------------------------|----|
| Civilian staff                 | 32 |
| Uniformed staff                | 17 |
|                                |    |
| Management team                | 5  |
| Education Dpt.                 | 21 |
| Logistics Dpt.                 | 15 |
| Economy Dpt.                   | 4  |
| History and Documentation Dpt. | 3  |
| International Cooperation      | 1  |



**Academy Staff** 

## INTERNATIONAL COOPERATION









## **PLANS**

- lunch hall including kitchen
- detached building for practical training
- sports hall
- hostels reconstruction
- penological research
- staffing

# THANK YOU FOR YOUR ATTENTION





#### **Prison Service Academy**

Stráž pod Ralskem
Czech Republic
http://www.akademievs.cz