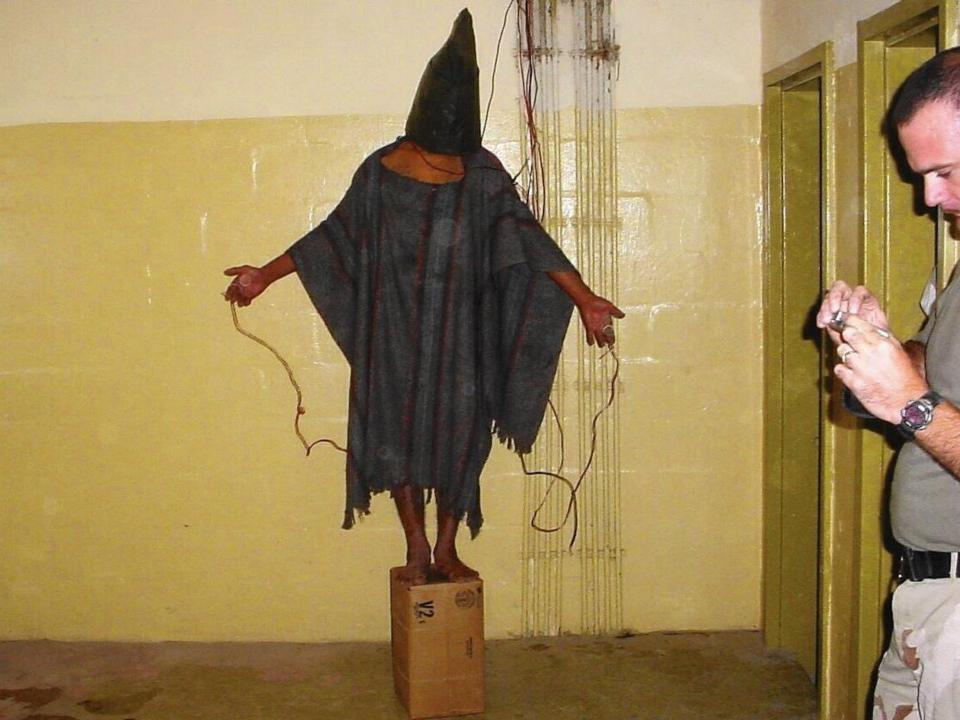

### **Qualified Prison Staff**

A reality check against the background of image and expectation.