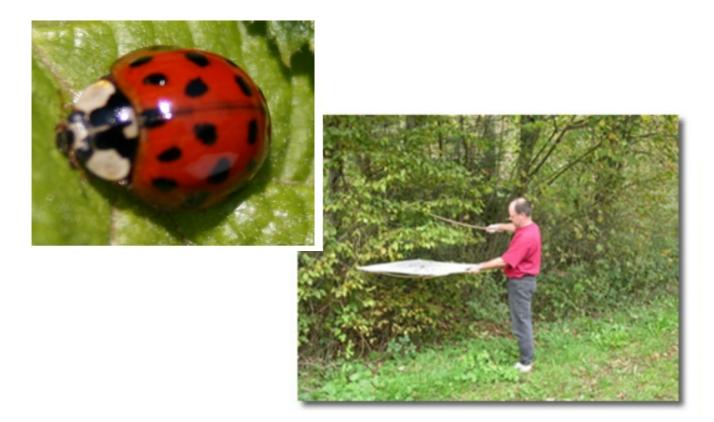

• 8 year chemical & mechanical treatments of *Reynoutria japonica* 

• 8 year chemical & mechanical treatments of *Reynoutria japonica* 

chemical treatment

http://www.cabi-e.ch/harmonia/

**Figure 2.** Proportion d'*Harmonia axyridis* et des espèces indigènes sur les 15 sites de prairies de 2006 à 2016. Les chiffres entre parenthèses indiquent le nombre de coccinelles adultes collectées.