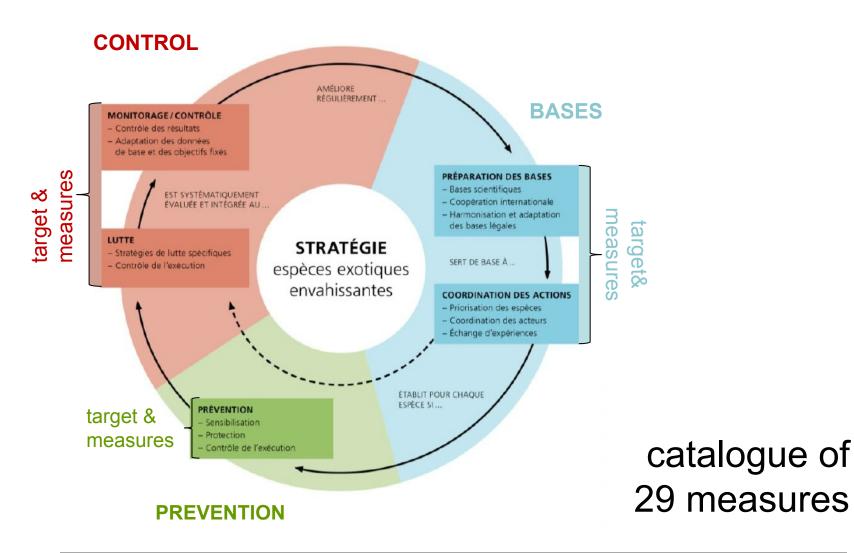

\* only those alien species that are able to survive independent of human intervention

| Le Conseil fédéral DETEC Schweizerische Eidgenossenschaft Confédération suisse Confederazione Svizzera Confederaziun svizra | Office fédéral de l'environnement OFEV                                                                                                                                                                                                                                                                                                                                                                                                                                                                                                                                                                                                                                                                                                                                                                                                                                                                                                                                                                                                                                                                                                                                                                                                                                                                                                                                                                                                                                                                                                                                                                                                                                                                                                                                                                                                                                                                                                                                                                                                                                                                                                                                                            |     |
|-----------------------------------------------------------------------------------------------------------------------------|---------------------------------------------------------------------------------------------------------------------------------------------------------------------------------------------------------------------------------------------------------------------------------------------------------------------------------------------------------------------------------------------------------------------------------------------------------------------------------------------------------------------------------------------------------------------------------------------------------------------------------------------------------------------------------------------------------------------------------------------------------------------------------------------------------------------------------------------------------------------------------------------------------------------------------------------------------------------------------------------------------------------------------------------------------------------------------------------------------------------------------------------------------------------------------------------------------------------------------------------------------------------------------------------------------------------------------------------------------------------------------------------------------------------------------------------------------------------------------------------------------------------------------------------------------------------------------------------------------------------------------------------------------------------------------------------------------------------------------------------------------------------------------------------------------------------------------------------------------------------------------------------------------------------------------------------------------------------------------------------------------------------------------------------------------------------------------------------------------------------------------------------------------------------------------------------------|-----|
| Thèmes Publications, médias Données, indicateu   • • •   Page d'accueil > Thèmes > Thème Biodiv                             | L'OFEV<br>La stratégie élaborée en reponse<br>La stratégie élaborée en reponse<br>La stratégie élaborée en reponse<br>les objectifs découlant des dispositions nationales et des normes<br>les objectifs decoulant des dispositions nationales<br>les objectifs decoulant des dispositions nations<br>les objectifs decoulant des dispositions |     |
| K Mesures                                                                                                                   | Espèces el<br>Le catalogue de mesures présenté regroupe à la fois les activités existent<br>qu'il convient de poursuivre ou de développer pour atteindre les objectifs de<br>qu'il convient de poursuivre ou de développer pour atteindre les objectifs de<br>la stratégie et de nouvelles mesures qu'il est impératif de mettre en place<br>la stratégie et de nouvelles mesures et atteindre les objectifs fixés. Il est prévu                                                                                                                                                                                                                                                                                                                                                                                                                                                                                                                                                                                                                                                                                                                                                                                                                                                                                                                                                                                                                                                                                                                                                                                                                                                                                                                                                                                                                                                                                                                                                                                                                                                                                                                                                                  |     |
| Espèces                                                                                                                     | la stratégie et de lice internets et atteindre les our                                                                                                                                                                                                                                                                                                                                                                                                                                                                                                                                                                                                                                                                                                                                                                                                                                                                                                                                                                                                                                                                                                                                                                                                                                                                                                                                                                                                                                                                                                                                                                                                                                                                                                                                                                                                                                                                                                                                                                                                                                                                                                                                            | 1   |
| Conservation des espèces                                                                                                    | économiques et sanitair de s'appuyer sur les uservos de base, proposer des la disformations entre les                                                                                                                                                                                                                                                                                                                                                                                                                                                                                                                                                                                                                                                                                                                                                                                                                                                                                                                                                                                                                                                                                                                                                                                                                                                                                                                                                                                                                                                                                                                                                                                                                                                                                                                                                                                                                                                                                                                                                                                                                                                                                             | •   |
| Grands prédateurs                                                                                                           | aux echelons rederal, interest formations contribute a pixeau national comme ad interest                                                                                                                                                                                                                                                                                                                                                                                                                                                                                                                                                                                                                                                                                                                                                                                                                                                                                                                                                                                                                                                                                                                                                                                                                                                                                                                                                                                                                                                                                                                                                                                                                                                                                                                                                                                                                                                                                                                                                                                                                                                                                                          | - 1 |
| spèces exotiques envahissantes                                                                                              | La mondialisation croiss acteurs concernes, de particulier pour la Confédération,                                                                                                                                                                                                                                                                                                                                                                                                                                                                                                                                                                                                                                                                                                                                                                                                                                                                                                                                                                                                                                                                                                                                                                                                                                                                                                                                                                                                                                                                                                                                                                                                                                                                                                                                                                                                                                                                                                                                                                                                                                                                                                                 |     |
| Régulation et santé de la faune                                                                                             | La mondialisation croiss<br>des transports et du toui<br>biodiversité sans précéd<br>de leurs frontières nature<br>Sont considérées comme<br>ou involontairement par l<br>de leur aire de distribution<br>MB, 18.05.2016)                                                                                                                                                                                                                                                                                                                                                                                                                                                                                                                                                                                                                                                                                                                                                                                                                                                                                                                                                                                                                                                                                                                                                                                                                                                                                                                                                                                                                                                                                                                                                                                                                                                                                                                                                                                                                                                                                                                                                                         | 1   |

## 29 measures -> 2 stages

# classification scheme