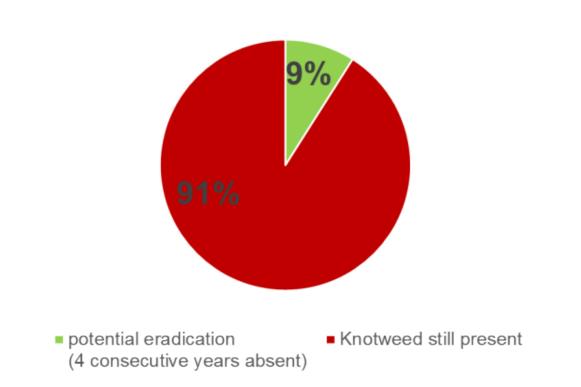

# Next steps:

- ... harmonise and adapt legal bases
- ... strengthen the coordination of activities on the national level
- ... update the knowledge base

• 8 year chemical & mechanical treatments of *Reynoutria japonica* 