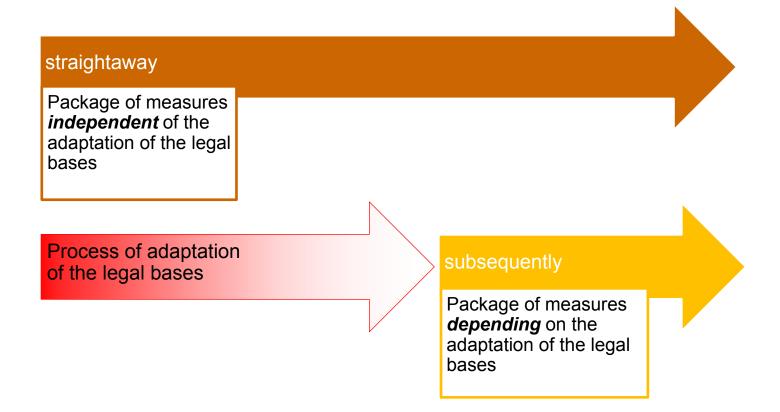

| 1 self-supervision for marketing                        |  |  |
| M 2-2.5                                                  | .5 information of recipients                            |  |  |
| M 2-2.6 prevention during maintenance of infrastructures |                                                         |  |  |
| M 2-2.7                                                  | site-related prevention                                 |  |  |
| M 1-3.1                                                  | adaptation of legal basis (lead FOEN)                   |  |  |
|                                                          |                                                         |  |  |

Meeting of the Group of Experts on IAS, Funchal, June 2017 | Dr. G.-R. Walther

## 29 measures -> 2 stages



# classification scheme



# Next steps:

- ... harmonise and adapt legal bases
- ... strengthen the coordination of activities on the national level
- ... update the knowledge base





• 8 year chemical & mechanical treatments of *Reynoutria japonica* 









• 8 year chemical & mechanical treatments of *Reynoutria japonica* 







• 8 year chemical & mechanical treatments of *Reynoutria japonica* 

chemical treatment









http://www.cabi-e.ch/harmonia/

















**Figure 2.** Proportion d'*Harmonia axyridis* et des espèces indigènes sur les 15 sites de prairies de 2006 à 2016. Les chiffres entre parenthèses indiquent le nombre de coccinelles adultes collectées.





• Most recent arrival: Vespa velutina (25.04.2017)