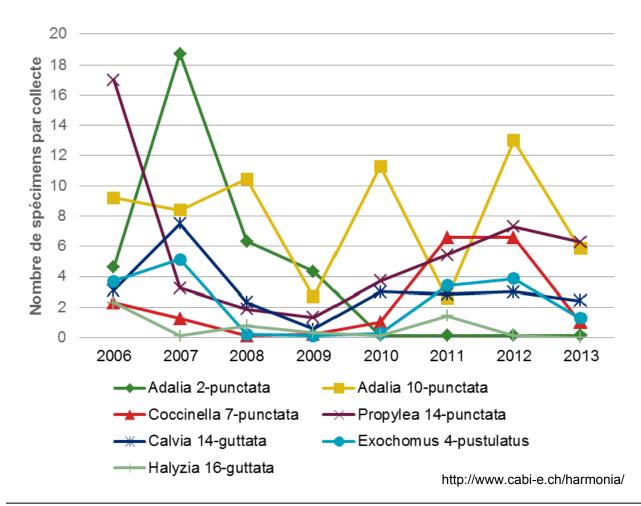

• 8 year chemical & mechanical treatments of *Reynoutria japonica* 

• 8 year chemical & mechanical treatments of *Reynoutria japonica* 

chemical treatment

http://www.cabi-e.ch/harmonia/

**Figure 2.** Proportion d'*Harmonia axyridis* et des espèces indigènes sur les 15 sites de prairies de 2006 à 2016. Les chiffres entre parenthèses indiquent le nombre de coccinelles adultes collectées.