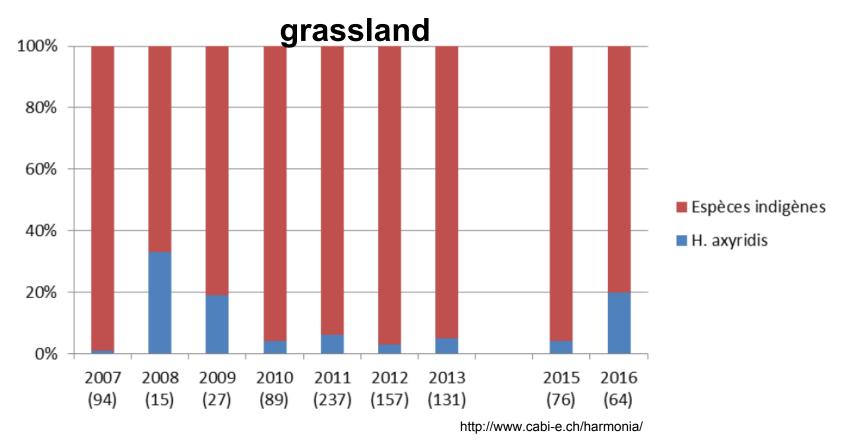

| adaptation of legal basis (lead FOEN)                   |  |  |
|                                                          |                                                         |  |  |

Meeting of the Group of Experts on IAS, Funchal, June 2017 | Dr. G.-R. Walther

## 29 measures -> 2 stages



# classification scheme



# Next steps:

- ... harmonise and adapt legal bases
- ... strengthen the coordination of activities on the national level
- ... update the knowledge base





• 8 year chemical & mechanical treatments of *Reynoutria japonica* 









• 8 year chemical & mechanical treatments of *Reynoutria japonica* 







• 8 year chemical & mechanical treatments of *Reynoutria japonica* 

chemical treatment









http://www.cabi-e.ch/harmonia/

















**Figure 2.** Proportion d'*Harmonia axyridis* et des espèces indigènes sur les 15 sites de prairies de 2006 à 2016. Les chiffres entre parenthèses indiquent le nombre de coccinelles adultes collectées.





• Most recent arrival: Vespa velutina (25.04.2017)