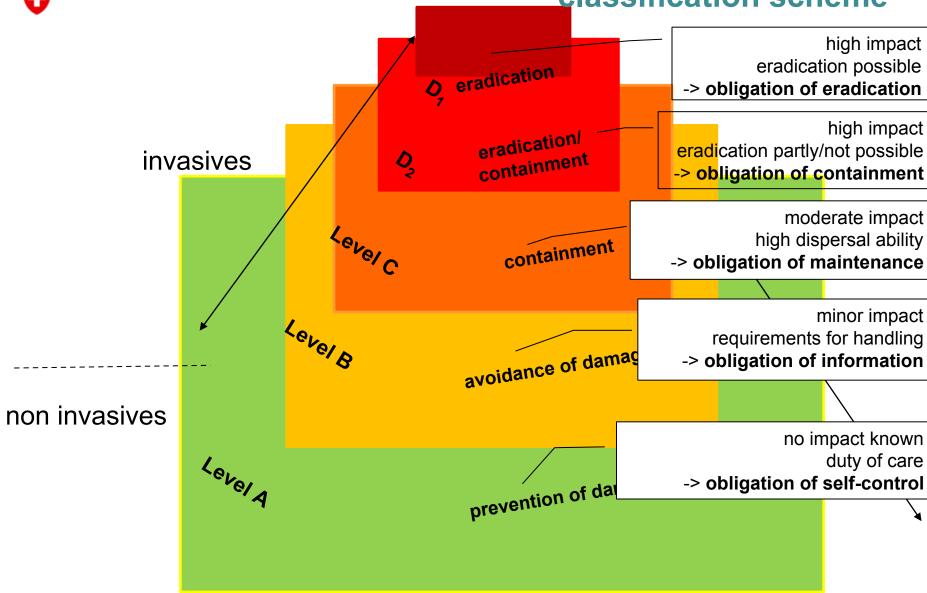

rketing                        |  |  |
| M 2-2.5                                                  | .5 information of recipients                            |  |  |
| M 2-2.6 prevention during maintenance of infrastructures |                                                         |  |  |
| M 2-2.7                                                  | site-related prevention                                 |  |  |
| M 1-3.1                                                  | adaptation of legal basis (lead FOEN)                   |  |  |
|                                                          |                                                         |  |  |

Meeting of the Group of Experts on IAS, Funchal, June 2017 | Dr. G.-R. Walther

## 29 measures -> 2 stages



# classification scheme



# Next steps:

- ... harmonise and adapt legal bases
- ... strengthen the coordination of activities on the national level
- ... update the knowledge base





• 8 year chemical & mechanical treatments of *Reynoutria japonica* 









• 8 year chemical & mechanical treatments of *Reynoutria japonica* 







• 8 year chemical & mechanical treatments of *Reynoutria japonica* 

chemical treatment









http://www.cabi-e.ch/harmonia/

















**Figure 2.** Proportion d'*Harmonia axyridis* et des espèces indigènes sur les 15 sites de prairies de 2006 à 2016. Les chiffres entre parenthèses indiquent le nombre de coccinelles adultes collectées.





• Most recent arrival: Vespa velutina (25.04.2017)