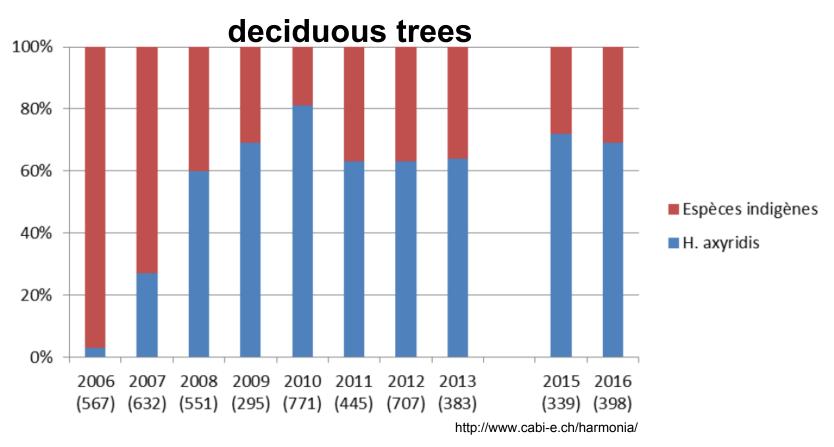

• 8 year chemical & mechanical treatments of *Reynoutria japonica* 

• 8 year chemical & mechanical treatments of *Reynoutria japonica* 

chemical treatment

http://www.cabi-e.ch/harmonia/

**Figure 2.** Proportion d'*Harmonia axyridis* et des espèces indigènes sur les 15 sites de prairies de 2006 à 2016. Les chiffres entre parenthèses indiquent le nombre de coccinelles adultes collectées.