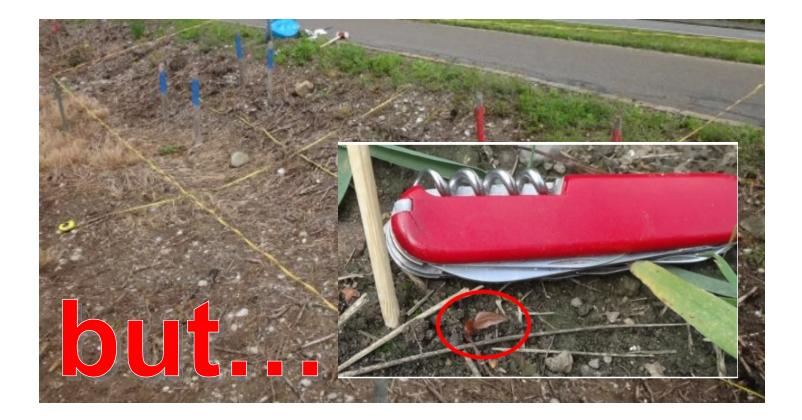

# Next steps:

- ... harmonise and adapt legal bases
- ... strengthen the coordination of activities on the national level
- ... update the knowledge base

• 8 year chemical & mechanical treatments of *Reynoutria japonica* 