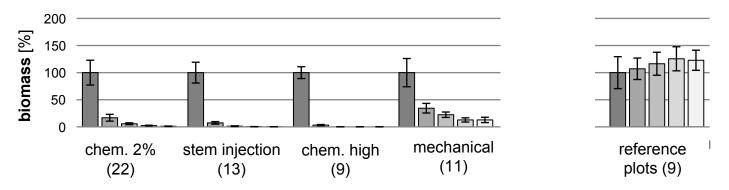

# Next steps:

- ... harmonise and adapt legal bases
- ... strengthen the coordination of activities on the national level
- ... update the knowledge base

• 8 year chemical & mechanical treatments of *Reynoutria japonica* 

• 8 year chemical & mechanical treatments of *Reynoutria japonica* 

• 8 year chemical & mechanical treatments of *Reynoutria japonica* 

chemical treatment

http://www.cabi-e.ch/harmonia/

**Figure 2.** Proportion d'*Harmonia axyridis* et des espèces indigènes sur les 15 sites de prairies de 2006 à 2016. Les chiffres entre parenthèses indiquent le nombre de coccinelles adultes collectées.