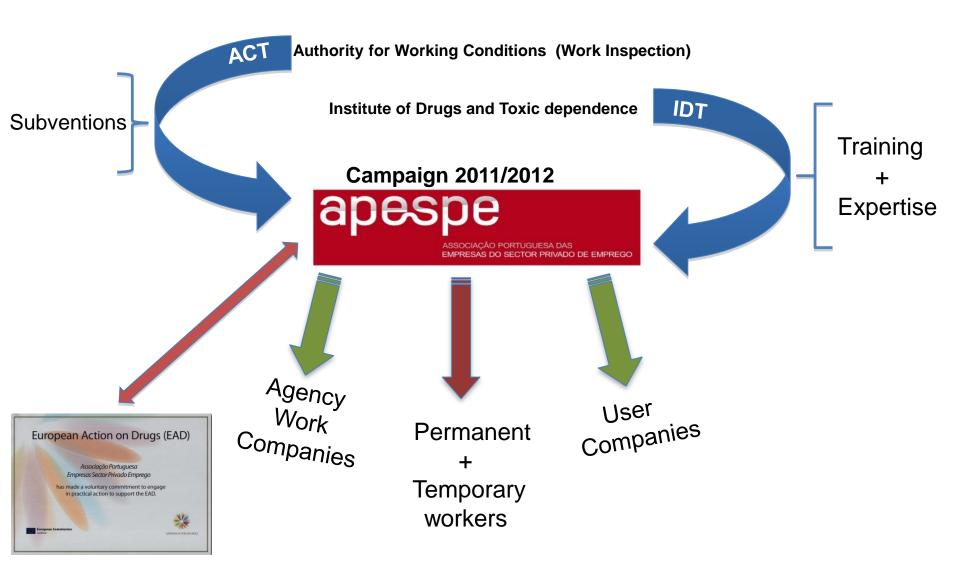

## Training...

- Certified training on drugs by <u>IDT</u> to 58 Human Resources managers of agency work companies;
- Each HR manager was committed to deploy the training to other HR professionals;
- APESPE had special working meetings with HR managers of associated companies;
- APESPE staff training with Alterstatus
- 6 newsletters about the subject were produced

## **Campaign Universe**

246 – Agency Work Companies
160 000 – Temporary Workers
2.460 – Permanent Workers
1.000 – User Companies

+ collateral effects

### Acção Europeia sobre a Droga (EAD)

LEPIA CTENINGED

We commit to share responsibilities and organize actions and partnerships Locally, Nationally and at European level