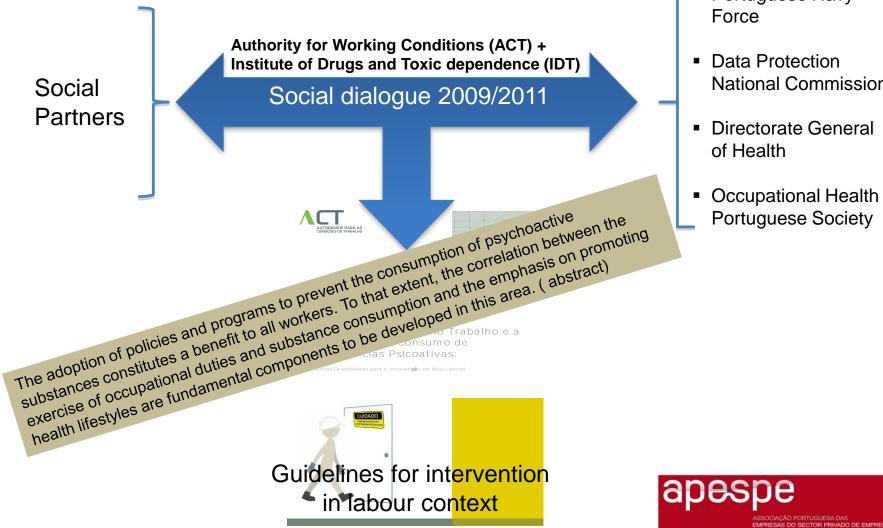

# The beginning

- Portuguese Navy
- Data Protection National Commission
- Directorate General of Health
- Occupational Health **Portuguese Society**

## Departure...

The use of drugs in the work environment is a subject that should be addressed in the company, with suitable strategies regarding its context and with open dialogue towards life quality.

The company should encourage programs and campaigns as part of its social responsibility program.

> O PORTUGUESA DAS DO SECTOR PRIVADO DE EMPRECIÓ

21 de Março de 2012