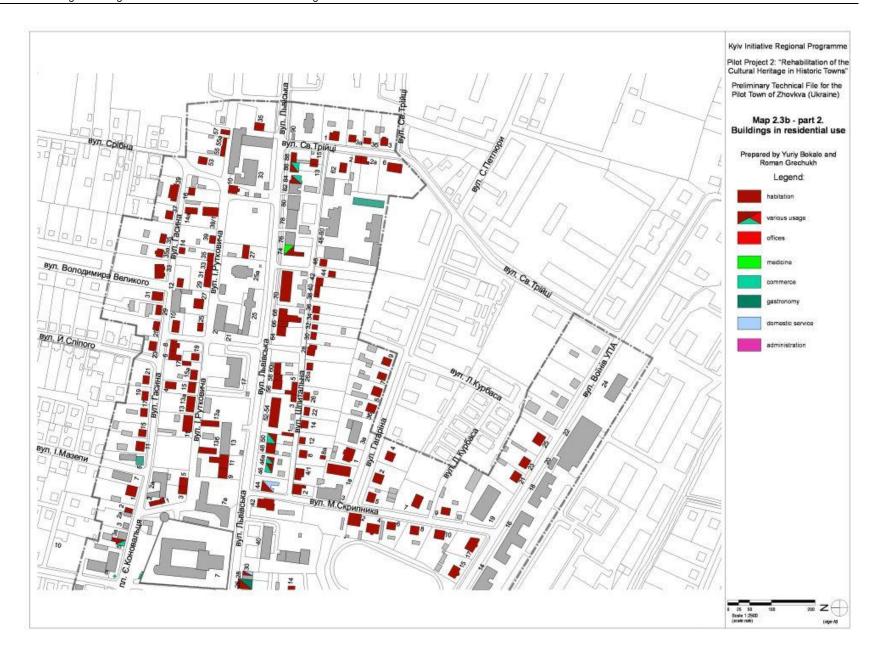

#### **TABLE OF CONTENT**

| FOREWOR                                                                                  | D                                                                                       | ∠                    |
|------------------------------------------------------------------------------------------|-----------------------------------------------------------------------------------------|----------------------|
| INTRODUC                                                                                 | TION                                                                                    | 6                    |
| I. REFEREI                                                                               | NCE FILE                                                                                | 9                    |
| 1.1                                                                                      | General information about the town                                                      | c                    |
| 1.2                                                                                      | Brief summary                                                                           |                      |
| 1.3                                                                                      | Potential partners (participants)                                                       |                      |
| 1.4                                                                                      | Geographic, climatic and/or other physical factors that have influenced morphology      |                      |
|                                                                                          | and structure of the town                                                               |                      |
| 1.5                                                                                      | Historical events that formed the town and its identity                                 | 12                   |
| 1.6                                                                                      | Social and economic situation                                                           | 13                   |
| 1.7                                                                                      | Potential of action of the municipality                                                 | 15                   |
| 1.8.                                                                                     | Supply and demand for property                                                          | 16                   |
| 1.9                                                                                      | State of public services                                                                |                      |
| 1.10                                                                                     | Legal and institutional situation                                                       | 18                   |
| 1.11                                                                                     | Cultural heritage                                                                       |                      |
| 1.12.                                                                                    | The contribution that heritage can make to the quality of life improvement and to the   |                      |
|                                                                                          | social and economic prosperity of the town                                              |                      |
| 1.13                                                                                     | Challenges and opportunities                                                            |                      |
| 1.14                                                                                     | Participation in international co-operation (including technical support to projects)   |                      |
| II. THEMAT<br>t.m. 2.1a<br>t.m. 2.1b<br>t.m. 2.2a<br>t.m. 2.2b<br>t.m. 2.3a<br>t.m. 2.3b | Location of the town in the context of the country                                      | 26<br>27<br>28<br>29 |
| t.m. 2.4a                                                                                | New construction, reconstruction, restoration                                           |                      |
| t.m. 2.4b                                                                                | Interference into historical architectural environment                                  |                      |
| t.m. 2.4c                                                                                | Changes of the functional usage of buildings                                            |                      |
| t.m. 2.5                                                                                 | Periods of buildings                                                                    |                      |
| t.m. 2.6                                                                                 | Architectural heritage                                                                  |                      |
| t.m. 2.7                                                                                 | Types of property ownership, occupation of buildings                                    |                      |
| t.m. 2.8                                                                                 | Technical state of buildings                                                            |                      |
| t.m. 2.9                                                                                 | Technical state of roads, sidewalks and public territories                              |                      |
| t.m. 2.10                                                                                | Conception of the regeneration of the city planning, buildings, fortification, park and |                      |
| 2.10                                                                                     | relief of the territory                                                                 |                      |
| III. HISTOR                                                                              | ICAL MAPS                                                                               | 51                   |
| IV. BASE M                                                                               | APS                                                                                     | 56                   |
| V. APPEND                                                                                | ICES                                                                                    | 59                   |
| Annandiy 1                                                                               | Explanation of the separate maps                                                        | 50                   |
| Appendix 2                                                                               | List of streets, houses and house ownership in the investigation territory              | 61                   |
| pp = 11 Gi/ 2                                                                            |                                                                                         |                      |