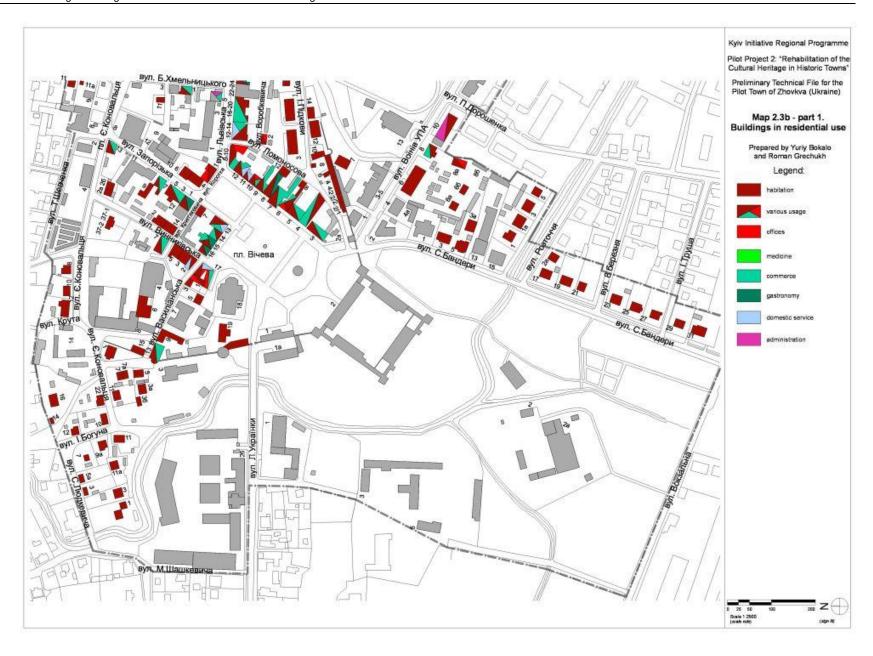

#### **TABLE OF CONTENT**

| FOREWOR                                                                                  | D                                                                                       | ∠                    |
|------------------------------------------------------------------------------------------|-----------------------------------------------------------------------------------------|----------------------|
| INTRODUC                                                                                 | TION                                                                                    | 6                    |
| I. REFEREI                                                                               | NCE FILE                                                                                | 9                    |
| 1.1                                                                                      | General information about the town                                                      | c                    |
| 1.2                                                                                      | Brief summary                                                                           |                      |
| 1.3                                                                                      | Potential partners (participants)                                                       |                      |
| 1.4                                                                                      | Geographic, climatic and/or other physical factors that have influenced morphology      |                      |
|                                                                                          | and structure of the town                                                               |                      |
| 1.5                                                                                      | Historical events that formed the town and its identity                                 | 12                   |
| 1.6                                                                                      | Social and economic situation                                                           | 13                   |
| 1.7                                                                                      | Potential of action of the municipality                                                 | 15                   |
| 1.8.                                                                                     | Supply and demand for property                                                          | 16                   |
| 1.9                                                                                      | State of public services                                                                |                      |
| 1.10                                                                                     | Legal and institutional situation                                                       | 18                   |
| 1.11                                                                                     | Cultural heritage                                                                       |                      |
| 1.12.                                                                                    | The contribution that heritage can make to the quality of life improvement and to the   |                      |
|                                                                                          | social and economic prosperity of the town                                              |                      |
| 1.13                                                                                     | Challenges and opportunities                                                            |                      |
| 1.14                                                                                     | Participation in international co-operation (including technical support to projects)   |                      |
| II. THEMAT<br>t.m. 2.1a<br>t.m. 2.1b<br>t.m. 2.2a<br>t.m. 2.2b<br>t.m. 2.3a<br>t.m. 2.3b | Location of the town in the context of the country                                      | 26<br>27<br>28<br>29 |
| t.m. 2.4a                                                                                | New construction, reconstruction, restoration                                           |                      |
| t.m. 2.4b                                                                                | Interference into historical architectural environment                                  |                      |
| t.m. 2.4c                                                                                | Changes of the functional usage of buildings                                            |                      |
| t.m. 2.5                                                                                 | Periods of buildings                                                                    |                      |
| t.m. 2.6                                                                                 | Architectural heritage                                                                  |                      |
| t.m. 2.7                                                                                 | Types of property ownership, occupation of buildings                                    |                      |
| t.m. 2.8                                                                                 | Technical state of buildings                                                            |                      |
| t.m. 2.9                                                                                 | Technical state of roads, sidewalks and public territories                              |                      |
| t.m. 2.10                                                                                | Conception of the regeneration of the city planning, buildings, fortification, park and |                      |
| 2.10                                                                                     | relief of the territory                                                                 |                      |
| III. HISTOR                                                                              | ICAL MAPS                                                                               | 51                   |
| IV. BASE M                                                                               | APS                                                                                     | 56                   |
| V. APPEND                                                                                | ICES                                                                                    | 59                   |
| Annandiy 1                                                                               | Explanation of the separate maps                                                        | 50                   |
| Appendix 2                                                                               | List of streets, houses and house ownership in the investigation territory              | 61                   |
| pp = 11 Gi/ 2                                                                            |                                                                                         |                      |