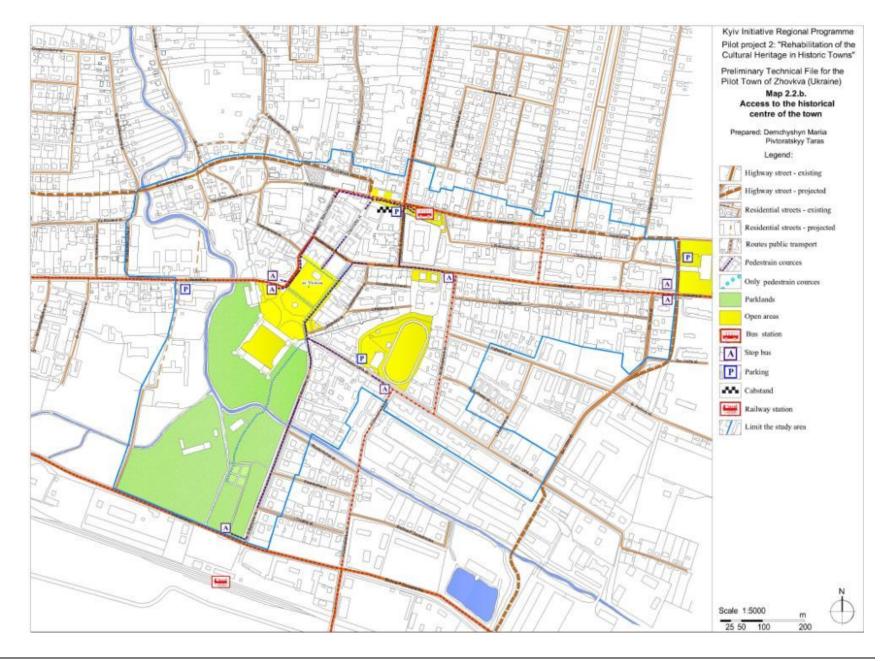

A city has about a hundred sites of town-planning architecture of local, national and world value. All of these landmarks are located compactly on the small territory in the central part of the town. The historic center of the town has until now kept its primary, unique renaissance planning and functions in the town center. The renaissance town-planning complex of Zhovkva is of great historical, cultural, artistic, scientific and utilitarian significance, as it is the only well-preserved realisation of 'ideal' city-residence in the late sixteenth century in Ukraine. In 1974, the historical part of the town was proclaimed a State Historical and Architectural Reserve in Zhovkva Town.

Zhovkva's past is linked to various interesting events, related to many historical characters, events and high cultural achievements. Its historical center and the castle, prominent sites of culture and arts, and the advantageous proximity of the town to Lviv are the reasons for its development as a regional cultural and tourist center.