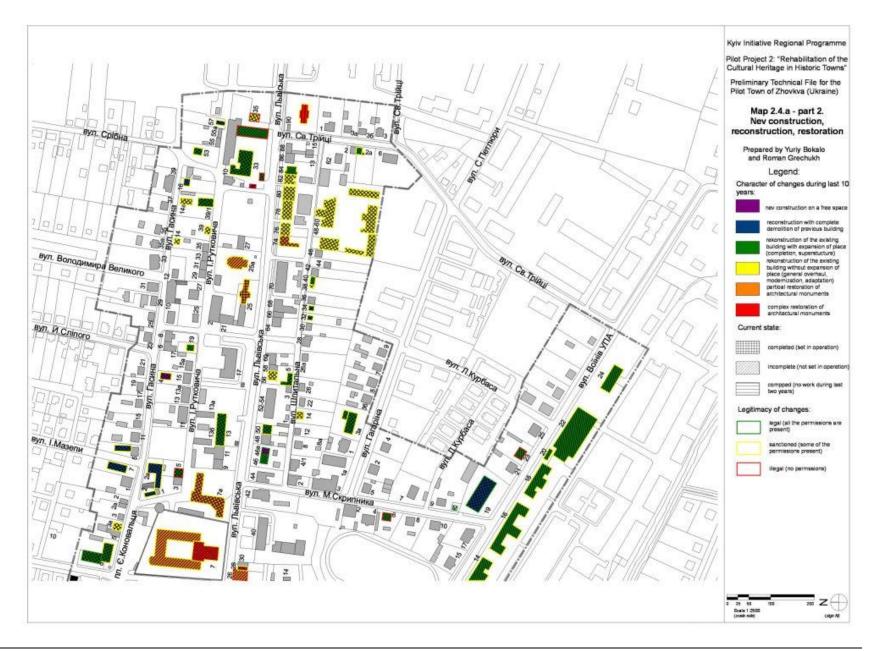

#### **TABLE OF CONTENT**

| FOREWOR                                                                                  | D                                                                                       | ∠                    |
|------------------------------------------------------------------------------------------|-----------------------------------------------------------------------------------------|----------------------|
| INTRODUC                                                                                 | TION                                                                                    | 6                    |
| I. REFEREI                                                                               | NCE FILE                                                                                | 9                    |
| 1.1                                                                                      | General information about the town                                                      | c                    |
| 1.2                                                                                      | Brief summary                                                                           |                      |
| 1.3                                                                                      | Potential partners (participants)                                                       |                      |
| 1.4                                                                                      | Geographic, climatic and/or other physical factors that have influenced morphology      |                      |
|                                                                                          | and structure of the town                                                               |                      |
| 1.5                                                                                      | Historical events that formed the town and its identity                                 | 12                   |
| 1.6                                                                                      | Social and economic situation                                                           | 13                   |
| 1.7                                                                                      | Potential of action of the municipality                                                 | 15                   |
| 1.8.                                                                                     | Supply and demand for property                                                          | 16                   |
| 1.9                                                                                      | State of public services                                                                |                      |
| 1.10                                                                                     | Legal and institutional situation                                                       | 18                   |
| 1.11                                                                                     | Cultural heritage                                                                       |                      |
| 1.12.                                                                                    | The contribution that heritage can make to the quality of life improvement and to the   |                      |
|                                                                                          | social and economic prosperity of the town                                              |                      |
| 1.13                                                                                     | Challenges and opportunities                                                            |                      |
| 1.14                                                                                     | Participation in international co-operation (including technical support to projects)   |                      |
| II. THEMAT<br>t.m. 2.1a<br>t.m. 2.1b<br>t.m. 2.2a<br>t.m. 2.2b<br>t.m. 2.3a<br>t.m. 2.3b | Location of the town in the context of the country                                      | 26<br>27<br>28<br>29 |
| t.m. 2.4a                                                                                | New construction, reconstruction, restoration                                           |                      |
| t.m. 2.4b                                                                                | Interference into historical architectural environment                                  |                      |
| t.m. 2.4c                                                                                | Changes of the functional usage of buildings                                            |                      |
| t.m. 2.5                                                                                 | Periods of buildings                                                                    |                      |
| t.m. 2.6                                                                                 | Architectural heritage                                                                  |                      |
| t.m. 2.7                                                                                 | Types of property ownership, occupation of buildings                                    |                      |
| t.m. 2.8                                                                                 | Technical state of buildings                                                            |                      |
| t.m. 2.9                                                                                 | Technical state of roads, sidewalks and public territories                              |                      |
| t.m. 2.10                                                                                | Conception of the regeneration of the city planning, buildings, fortification, park and |                      |
| 2.10                                                                                     | relief of the territory                                                                 |                      |
| III. HISTOR                                                                              | ICAL MAPS                                                                               | 51                   |
| IV. BASE M                                                                               | APS                                                                                     | 56                   |
| V. APPEND                                                                                | ICES                                                                                    | 59                   |
| Annandiy 1                                                                               | Explanation of the separate maps                                                        | 50                   |
| Appendix 2                                                                               | List of streets, houses and house ownership in the investigation territory              | 61                   |
| pp = 11 Gi/ 2                                                                            |                                                                                         |                      |