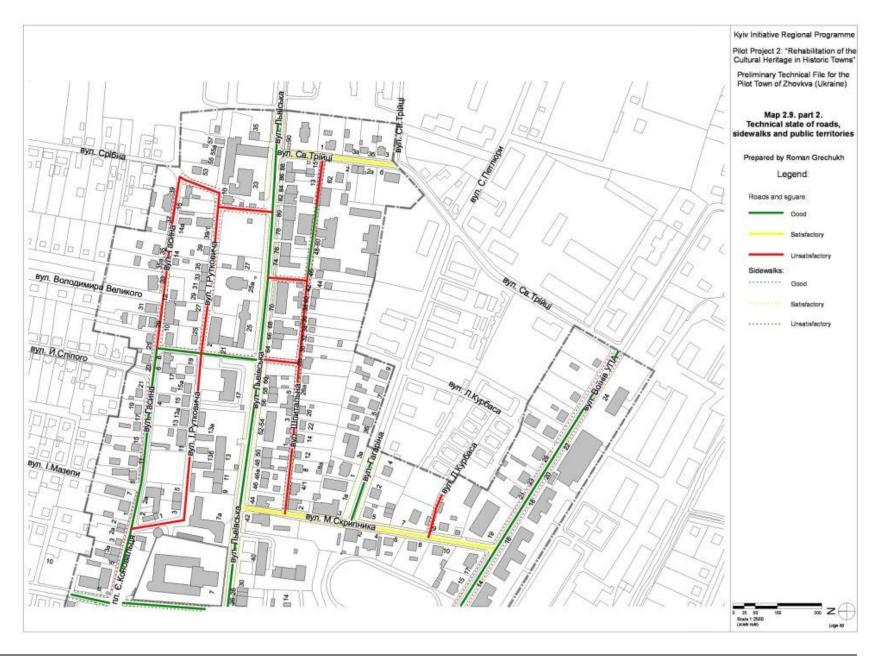

|
|                                       | Ecoligical Club UNESCO in Piaski town (Poland); Gmina Rybczewice (Poland); Municipal Enterprise 'Tourist Information Centre' (Zhovkva); Fellowship of the Lion (Lviv); Lublin's Fellowship of Culture 'PROculture', etc.                                                                                                                                                                                                                                                                                                             |



#### **II. THEMATIC MAPS**





























































































































































































# III. HISTORICAL MAPS















Kyiv Initiative Regional Programme Pilot Project 2: "Rehabilitation of the Cultural Heritage in Historic Towns"

Preliminary Technical File for the Pilot Town of Zhovkva (Ukraine)

Historical map 3.3. Bruillon plan from 1841

Prepared by Roman Grechukh

















Kyiv Initiative Regional Programme Pilot Project 2: "Rehabilitation of the Cultural Heritage in Historic Towns"

Preliminary Technical File for the Pilot Town of Zhovkva (Ukraine)

Historical map 3.5. Cadastral plan from 1872 with changes made in early XX century

Prepared by Roman Grechukh









# IV. BASE MAPS





















#### V. APPENDICES

### Appendix 1: Explanation of the separate maps

## 1. Map 2.3 Functional usage of buildings

According to th