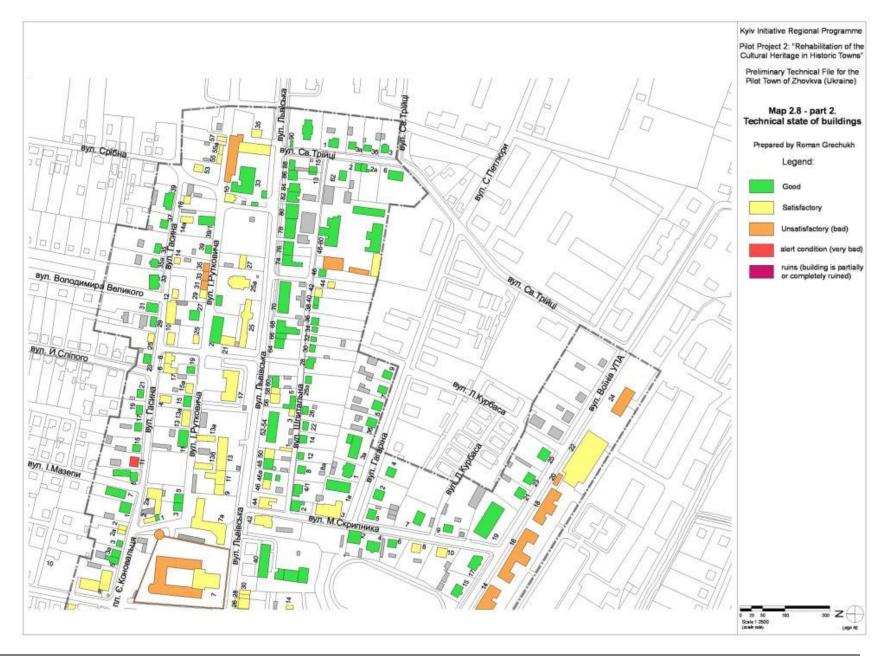

|
|                                       | Ecoligical Club UNESCO in Piaski town (Poland); Gmina Rybczewice (Poland); Municipal Enterprise 'Tourist Information Centre' (Zhovkva); Fellowship of the Lion (Lviv); Lublin's Fellowship of Culture 'PROculture', etc.                                                                                                                                                                                                                                                                                                             |



#### **II. THEMATIC MAPS**





























































































































































































# III. HISTORICAL MAPS















Kyiv Initiative Regional Programme Pilot Project 2: "Rehabilitation of the Cultural Heritage in Historic Towns"

Preliminary Technical File for the Pilot Town of Zhovkva (Ukraine)

Historical map 3.3. Bruillon plan from 1841

Prepared by Roman Grechukh

















Kyiv Initiative Regional Programme Pilot Project 2: "Rehabilitation of the Cultural Heritage in Historic Towns"

Preliminary Technical File for the Pilot Town of Zhovkva (Ukraine)

Historical map 3.5. Cadastral plan from 1872 with changes made in early XX century

Prepared by Roman Grechukh









# IV. BASE MAPS





















#### V. APPENDICES

### Appendix 1: Explanation of the separate maps

## 1. Map 2.3 Functional usage of buildings