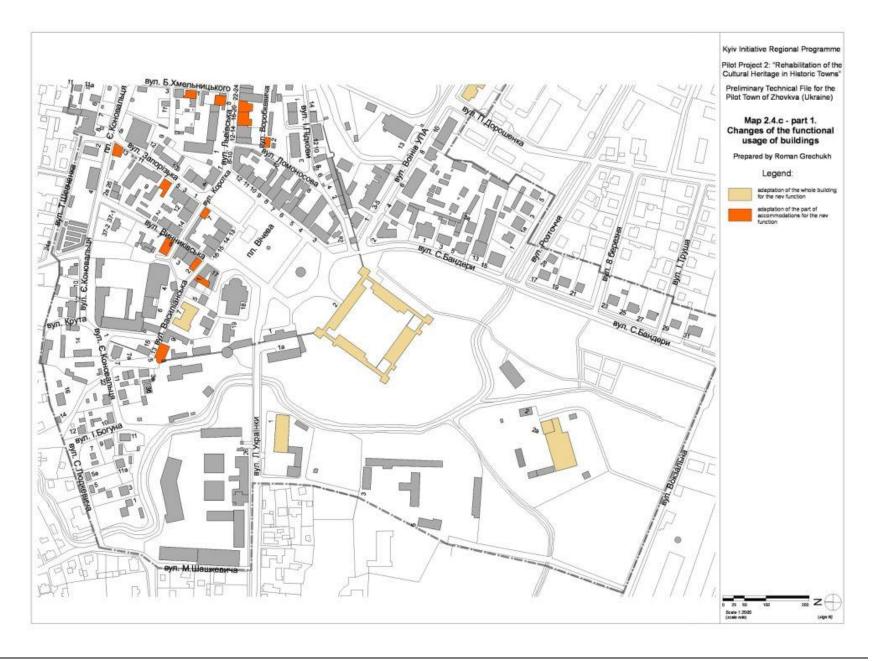

|
|                                       | Ecoligical Club UNESCO in Piaski town (Poland); Gmina Rybczewice (Poland); Municipal Enterprise 'Tourist Information Centre' (Zhovkva); Fellowship of the Lion (Lviv); Lublin's Fellowship of Culture 'PROculture', etc.                                                                                                                                                                                                                                                                                                             |



#### **II. THEMATIC MAPS**





























































































































































































# III. HISTORICAL MAPS















Kyiv Initiative Regional Programme Pilot Project 2: "Rehabilitation of the Cultural Heritage in Historic Towns"

Preliminary Technical File for the Pilot Town of Zhovkva (Ukraine)

Historical map 3.3. Bruillon plan from 1841

Prepared by Roman Grechukh

















Kyiv Initiative Regional Programme Pilot Project 2: "Rehabilitation of the Cultural Heritage in Historic Towns"

Preliminary Technical File for the Pilot Town of Zhovkva (Ukraine)

Historical map 3.5. Cadastral plan from 1872 with changes made in early XX century

Prepared by Roman Grechukh









# IV. BASE MAPS





















#### V. APPENDICES

### Appendix 1: Explanation of the