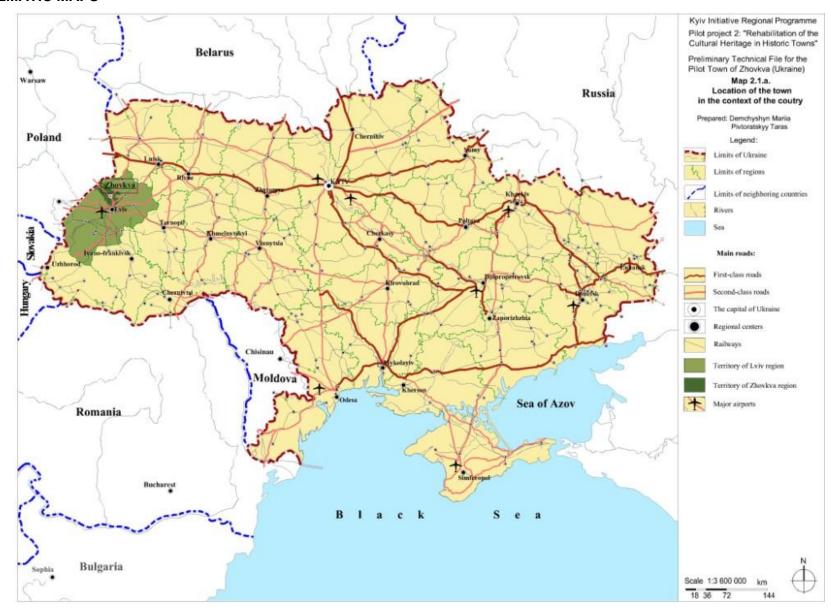

#### 1.2 Brief summary

Zhovkva is situated 22km north of Lviv and 33km from a Ukrainian-Polish border on the fork of international highways Lviv-Warsaw to Poland and Lviv-Kovel-Brest to Belarus and the Baltic States. Zhovkva is situated at the junction of three natural areas: the mountains and hills of Roztochchia, rich in many respects, the wave hilly lea of Bug Valley and the plains of Small Polissya.