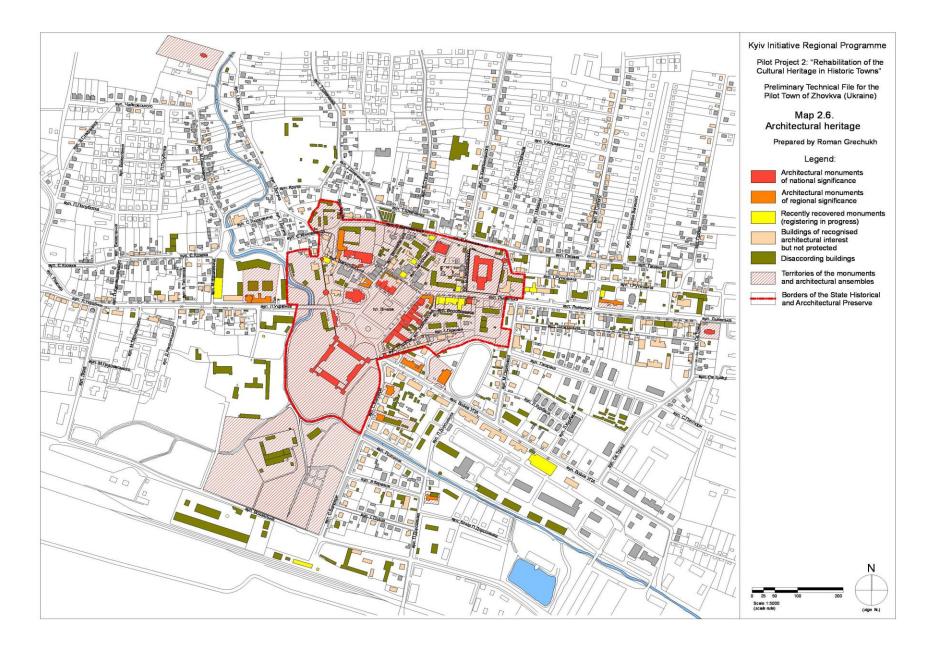

#### **TABLE OF CONTENT**

| FOREWOR                                                                                  | D                                                                                       | ∠                    |
|------------------------------------------------------------------------------------------|-----------------------------------------------------------------------------------------|----------------------|
| INTRODUC                                                                                 | TION                                                                                    | 6                    |
| I. REFEREI                                                                               | NCE FILE                                                                                | 9                    |
| 1.1                                                                                      | General information about the town                                                      | c                    |
| 1.2                                                                                      | Brief summary                                                                           |                      |
| 1.3                                                                                      | Potential partners (participants)                                                       |                      |
| 1.4                                                                                      | Geographic, climatic and/or other physical factors that have influenced morphology      |                      |
|                                                                                          | and structure of the town                                                               |                      |
| 1.5                                                                                      | Historical events that formed the town and its identity                                 | 12                   |
| 1.6                                                                                      | Social and economic situation                                                           | 13                   |
| 1.7                                                                                      | Potential of action of the municipality                                                 | 15                   |
| 1.8.                                                                                     | Supply and demand for property                                                          | 16                   |
| 1.9                                                                                      | State of public services                                                                |                      |
| 1.10                                                                                     | Legal and institutional situation                                                       | 18                   |
| 1.11                                                                                     | Cultural heritage                                                                       |                      |
| 1.12.                                                                                    | The contribution that heritage can make to the quality of life improvement and to the   |                      |
|                                                                                          | social and economic prosperity of the town                                              |                      |
| 1.13                                                                                     | Challenges and opportunities                                                            |                      |
| 1.14                                                                                     | Participation in international co-operation (including technical support to projects)   |                      |
| II. THEMAT<br>t.m. 2.1a<br>t.m. 2.1b<br>t.m. 2.2a<br>t.m. 2.2b<br>t.m. 2.3a<br>t.m. 2.3b | Location of the town in the context of the country                                      | 26<br>27<br>28<br>29 |
| t.m. 2.4a                                                                                | New construction, reconstruction, restoration                                           |                      |
| t.m. 2.4b                                                                                | Interference into historical architectural environment                                  |                      |
| t.m. 2.4c                                                                                | Changes of the functional usage of buildings                                            |                      |
| t.m. 2.5                                                                                 | Periods of buildings                                                                    |                      |
| t.m. 2.6                                                                                 | Architectural heritage                                                                  |                      |
| t.m. 2.7                                                                                 | Types of property ownership, occupation of buildings                                    |                      |
| t.m. 2.8                                                                                 | Technical state of buildings                                                            |                      |
| t.m. 2.9                                                                                 | Technical state of roads, sidewalks and public territories                              |                      |
| t.m. 2.10                                                                                | Conception of the regeneration of the city planning, buildings, fortification, park and |                      |
| 2.10                                                                                     | relief of the territory                                                                 |                      |
| III. HISTOR                                                                              | ICAL MAPS                                                                               | 51                   |
| IV. BASE M                                                                               | APS                                                                                     | 56                   |
| V. APPEND                                                                                | ICES                                                                                    | 59                   |
| Annandiy 1                                                                               | Explanation of the separate maps                                                        | 50                   |
| Appendix 2                                                                               | List of streets, houses and house ownership in the investigation territory              | 61                   |
| pp = 11 Gi/ 2                                                                            |                                                                                         |                      |

A city has about a hundred sites of town-planning architecture of local, national and world value. All of these landmarks are located compactly on the small territory in the central part of the town. The historic center of the town has until now kept its primary, unique renaissance planning and functions in the town center. The renaissance town-planning complex of Zhovkva is of great historical, cultural, artistic, scientific and utilitarian significance, as it is the only well-preserved realisation of 'ideal' city-residence in the late sixteenth century in Ukraine. In 1974, the historical part of the town was proclaimed a State Historical and Architectural Reserve in Zhovkva Town.