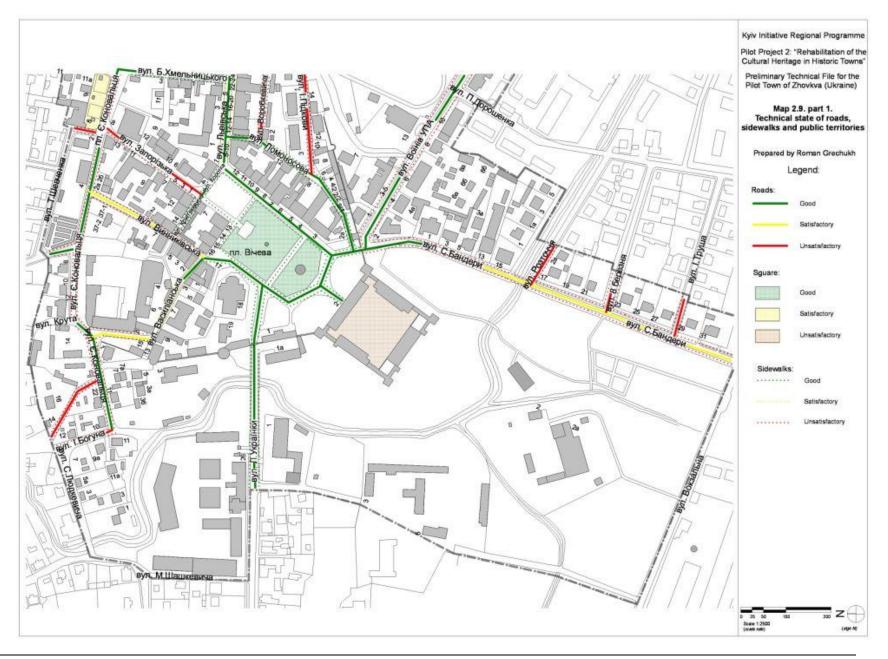

|
|                                       | Ecoligical Club UNESCO in Piaski town (Poland); Gmina Rybczewice (Poland); Municipal Enterprise 'Tourist Information Centre' (Zhovkva); Fellowship of the Lion (Lviv); Lublin's Fellowship of Culture 'PROculture', etc.                                                                                                                                                                                                                                                                                                             |



#### **II. THEMATIC MAPS**





























































































































































































# III. HISTORICAL MAPS















Kyiv Initiative Regional Programme Pilot Project 2: "Rehabilitation of the Cultural Heritage in Historic Towns"

Preliminary Technical File for the Pilot Town of Zhovkva (Ukraine)

Historical map 3.3. Bruillon plan from 1841

Prepared by Roman Grechukh

















Kyiv Initiative Regional Programme Pilot Project 2: "Rehabilitation of the Cultural Heritage in Historic Towns"

Preliminary Technical File for the Pilot Town of Zhovkva (Ukraine)

Historical map 3.5. Cadastral plan from 1872 with changes made in early XX century

Prepared by Roman Grechukh









# IV. BASE MAPS





















#### V. APPENDICES

### Appendix 1: Explanation of the separate maps

## 1. Map 2.3 Functional usage of buildings

Accordi