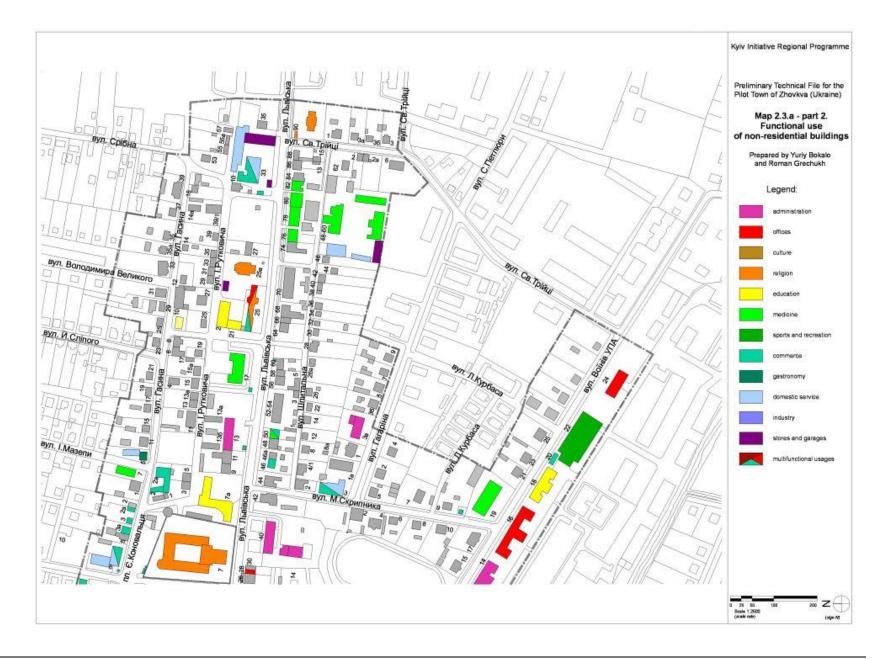

|
|                                       | Ecoligical Club UNESCO in Piaski town (Poland); Gmina Rybczewice (Poland); Municipal Enterprise 'Tourist Information Centre' (Zhovkva); Fellowship of the Lion (Lviv); Lublin's Fellowship of Culture 'PROculture', etc.                                                                                                                                                                                                                                                                                                             |



#### **II. THEMATIC MAPS**





























































































































































































# III. HISTORICAL MAPS















Kyiv Initiative Regional Programme Pilot Project 2: "Rehabilitation of the Cultural Heritage in Historic Towns"

Preliminary Technical File for the Pilot Town of Zhovkva (Ukraine)

Historical map 3.3. Bruillon plan from 1841

Prepared by Roman Grechukh

















Kyiv Initiative Regional Programme Pilot Project 2: "Rehabilitation of the Cultural Heritage in Historic Towns"

Preliminary Technical File for the Pilot Town of Zhovkva (Ukraine)

Historical map 3.5. Cadastral plan from 1872 with changes made in early XX century

Prepared by Roman Grechukh









# IV. BASE MAPS





















#### V