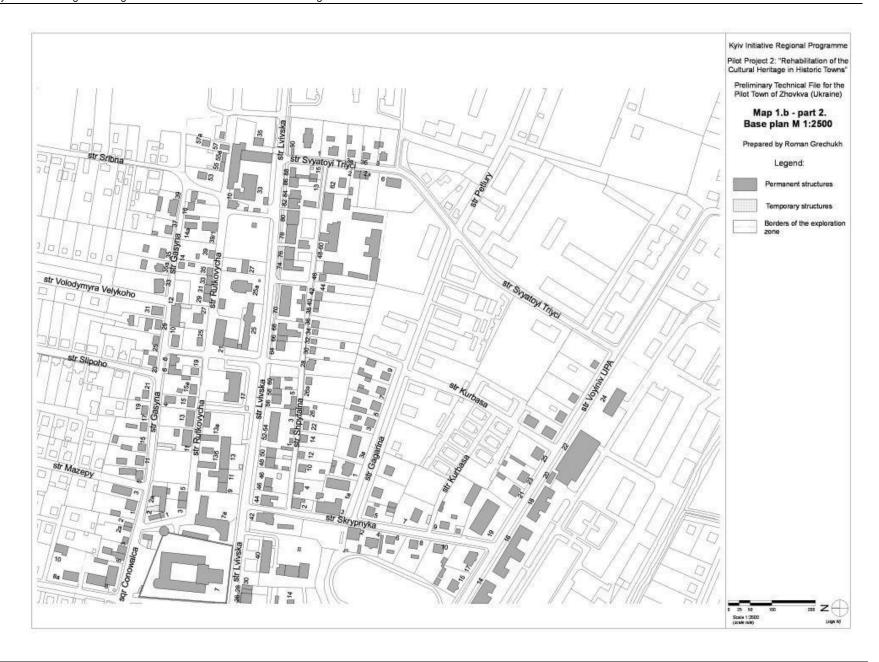

# III. HISTORICAL MAPS















Kyiv Initiative Regional Programme Pilot Project 2: "Rehabilitation of the Cultural Heritage in Historic Towns"

Preliminary Technical File for the Pilot Town of Zhovkva (Ukraine)

Historical map 3.3. Bruillon plan from 1841

Prepared by Roman Grechukh

















Kyiv Initiative Regional Programme Pilot Project 2: "Rehabilitation of the Cultural Heritage in Historic Towns"

Preliminary Technical File for the Pilot Town of Zhovkva (Ukraine)

Historical map 3.5. Cadastral plan from 1872 with changes made in early XX century

Prepared by Roman Grechukh









# IV. BASE MAPS





















#### V. APPENDICES

### Appendix 1: Explanation of the separate maps

## 1. Map 2.3 Functional usage of buildings

According to the instructive materials as regards the elaboration of the Preliminary Technical File, map 2.3 is divided into two maps due to the principle of houses appertaining to the non-residential fund and to the dwelling fund. Sites are not duplicated on maps 2.3a and 2.3b. Considerable parts of buildings in the dwelling fund have mixed functional use – there are commercial establishments, cookery, offices and other establishments.

### 2. Map 2.4 New construction, interventions into the historic centre

Map 2.4 reflects changes to buildings that have been occurring for the last ten years. Due to a great deal of different information, this map is divided into three