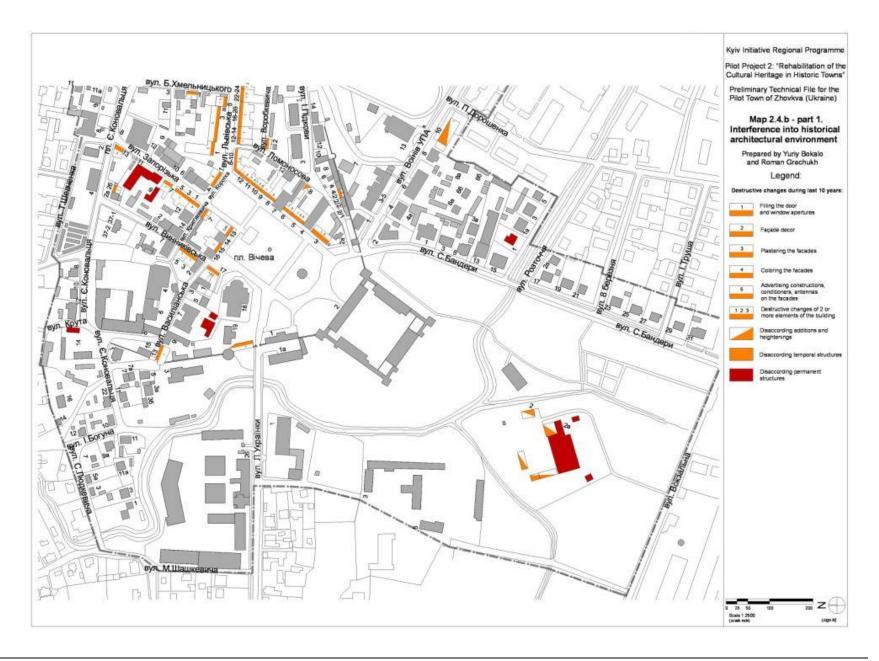

|
|                                       | Ecoligical Club UNESCO in Piaski town (Poland); Gmina Rybczewice (Poland); Municipal Enterprise 'Tourist Information Centre' (Zhovkva); Fellowship of the Lion (Lviv); Lublin's Fellowship of Culture 'PROculture', etc.                                                                                                                                                                                                                                                                                                             |



#### **II. THEMATIC MAPS**





























































































































































































# III. HISTORICAL MAPS















Kyiv Initiative Regional Programme Pilot Project 2: "Rehabilitation of the Cultural Heritage in Historic Towns"

Preliminary Technical File for the Pilot Town of Zhovkva (Ukraine)

Historical map 3.3. Bruillon plan from 1841

Prepared by Roman Grechukh

















Kyiv Initiative Regional Programme Pilot Project 2: "Rehabilitation of the Cultural Heritage in Historic Towns"

Preliminary Technical File for the Pilot Town of Zhovkva (Ukraine)

Historical map 3.5. Cadastral plan from 1872 with changes made in early XX century

Prepared by Roman Grechukh









# IV. BASE MAPS





















#### V. APPENDICES

### Appendix 1: Explan