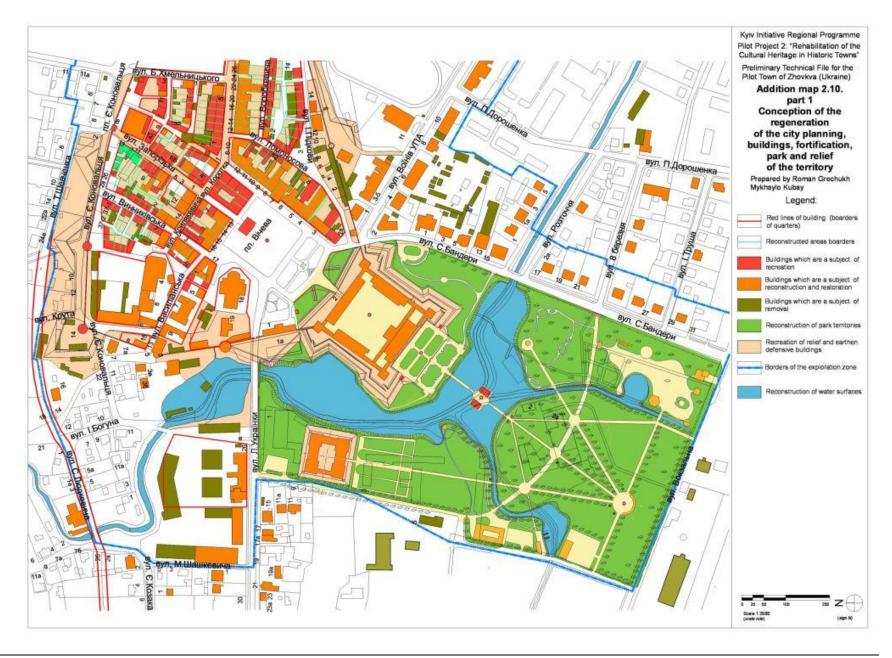

|
|                                       | Ecoligical Club UNESCO in Piaski town (Poland); Gmina Rybczewice (Poland); Municipal Enterprise 'Tourist Information Centre' (Zhovkva); Fellowship of the Lion (Lviv); Lublin's Fellowship of Culture 'PROculture', etc.                                                                                                                                                                                                                                                                                                             |



#### **II. THEMATIC MAPS**





























































































































































































# III. HISTORICAL MAPS















Kyiv Initiative Regional Programme Pilot Project 2: "Rehabilitation of the Cultural Heritage in Historic Towns"

Preliminary Technical File for the Pilot Town of Zhovkva (Ukraine)

Historical map 3.3. Bruillon plan from 1841

Prepared by Roman Grechukh

















Kyiv Initiative Regional Programme Pilot Project 2: "Rehabilitation of the Cultural Heritage in Historic Towns"

Preliminary Technical File for the Pilot Town of Zhovkva (Ukraine)

Historical map 3.5. Cadastral plan from 1872 with changes made in early XX century

Prepared by Roman Grechukh









# IV. BASE MAPS





















#### V. APPENDICES

### Appendix 1: Explanation of the separate maps

## 1. Map 2.3 Functional usage of buildings

According to the instru