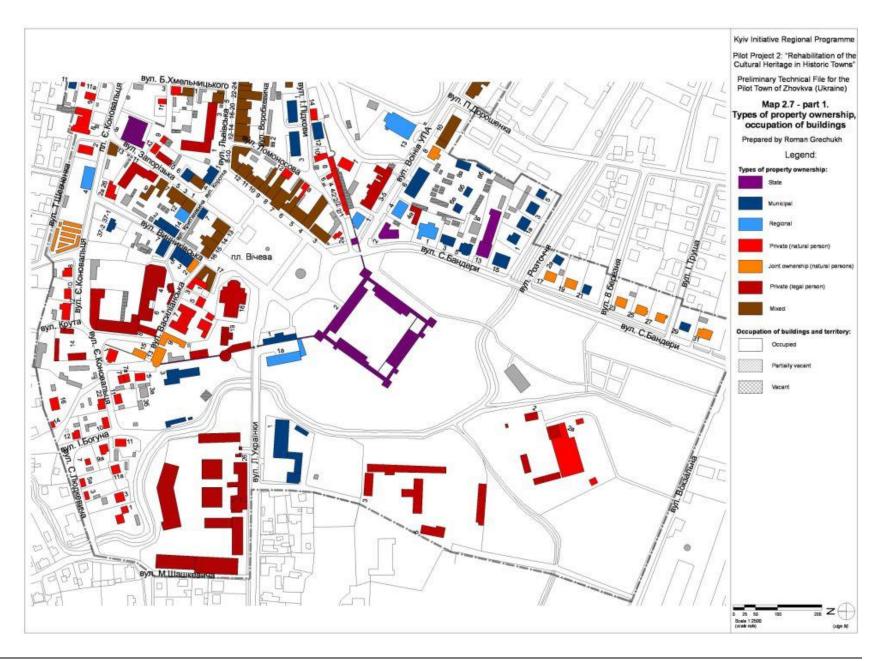

|
|                                       | Ecoligical Club UNESCO in Piaski town (Poland); Gmina Rybczewice (Poland); Municipal Enterprise 'Tourist Information Centre' (Zhovkva); Fellowship of the Lion (Lviv); Lublin's Fellowship of Culture 'PROculture', etc.                                                                                                                                                                                                                                                                                                             |



#### **II. THEMATIC MAPS**





























































































































































































# III. HISTORICAL MAPS















Kyiv Initiative Regional Programme Pilot Project 2: "Rehabilitation of the Cultural Heritage in Historic Towns"

Preliminary Technical File for the Pilot Town of Zhovkva (Ukraine)

Historical map 3.3. Bruillon plan from 1841

Prepared by Roman Grechukh

















Kyiv Initiative Regional Programme Pilot Project 2: "Rehabilitation of the Cultural Heritage in Historic Towns"

Preliminary Technical File for the Pilot Town of Zhovkva (Ukraine)

Historical map 3.5. Cadastral plan from 1872 with changes made in early XX century

Prepared by Roman Grechukh









# IV. BASE MAPS





















#### V. APPENDICES

### Appendix 1: Explanation of the separate maps

## 1. Map 2.3 Functi