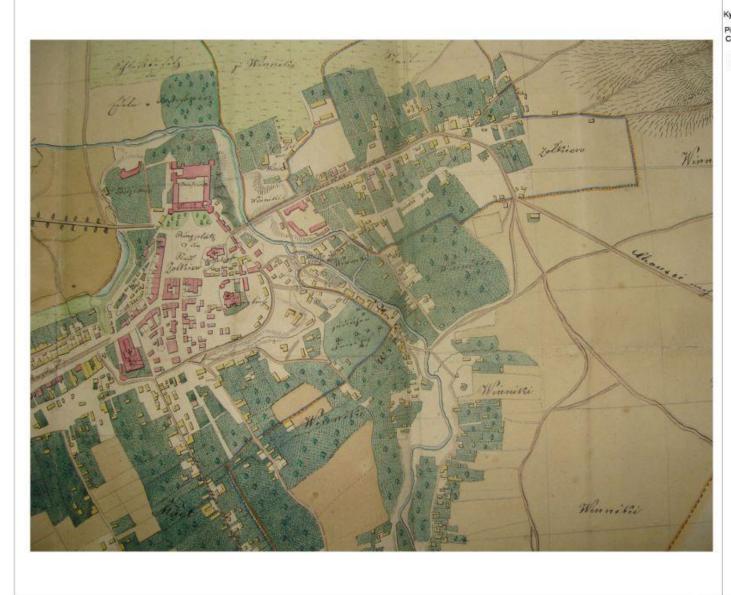

#### 1.4 Geographic, climatic and/or other physical factors that have influenced morphology and structure of the town

- 1. The fortified town of Zhovkva was founded in the late sixteenth century on the eastern borders of the Polish Kingdom, on territories that, in the sixteenth and seventeenth centuries, were sites of numerous battles and active fortress building. The castle was the private residence of a statesman and war-lord, and in the seventeenth and eighteenth centuries, it became a private royal residence and was under large, private land ownerships of the royal family.
- 2. The city was founded at the crossroads of the important historical roads of Red Rus, from the south to the north and from the east to the west. The nearest territories were practically impassable. Possessing this crossroads allowed for military control and trade relations with considerable territories, giving the town key value in the region.
- 3. The aforementioned crossroads was advantageously located in a defensive position, a small platform of sandy ridge, elongated in the direction of east-west, and cut in the western part by the river with a large pond on the south side, and bogs with a brook on the north side. The small size of this platform (350m in the widest place) stipulated the small size of the town, and the compact planning and location of a castle directly in the town.
- 4. Because of the specific relief (a narrow, prolonged ridge), locating additional housing, economic building and other, was burdensome for the town's functions, so two suburbs were planned on the continuation of the ridge to the east and west of the central platform. In accordance with the location of parts of the town, the defensive structure of the town was formed. The created system of the old Dutch school of fortification (bulwarks and bastions) around the ring of stone walls, with gates and towers, was an important component in the conception of an 'ideal city'. This fortification defined city planning during the seventeenth and eighteenth centuries.
- 5. Planning the town and its development during the seventeenth century was determined by the high humanistic ideas of the so-called 'ideal' cities of the European renaissance and two centuries of the European urban experience. The plan was based on three composition axes and a combination of two plan modules: Flemish long 'cord' at 43.2m (75 helming elbows) and 'twig' at 4.32m long. Marked modules and their determined sizes of town-planning elements created the environment that corresponds both to human comfort and the modern town-planning standards of Ukraine.
- 6. The location of a castle in the town near the marketplace stipulated the historical key role of a castle, as an important stimulant, and organised the social centre and cultural life of a town.
- 7. Territories with meadows, the back-water of the river and a large pond, situated beyond the town walls, were turned into wonderful, regular park compositions in the second half of the seventeenth century. A central avenue joined these

territories with the remote 1 km hills of Roztochchia and a royal summer palace on the Haray mountain. At the end of nineteenth century, whilst building the railway along the north ledges of Roztochchia and locating the train station to the south of the town, the green array of Haray mountain was cut off from the town.

8. With the town's loss of its defensive functions in the nineteenth century, land fortification leveled and took apart the most part of the town's bricked fortifications. Drainage of the old swamp territories to the south and north of the town started. New houses were actively built on these drained territories, especially at the end of nineteenth and twentieth centuries.