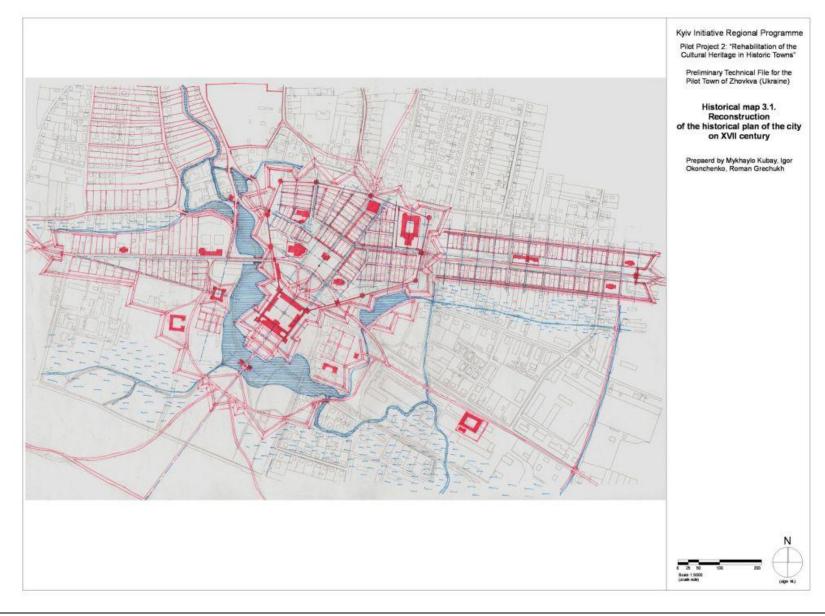

| Ecoligical Club UNESCO in Piaski town (Poland); Gmina Rybczewice (Poland); Municipal Enterprise 'Tourist Information Centre' (Zhovkva); Fellowship of the Lion (Lviv); Lublin's Fellowship of Culture 'PROculture', etc.                                                                                                                                                                                                                                                                                                             |



#### **II. THEMATIC MAPS**





























































































































































































# III. HISTORICAL MAPS















Kyiv Initiative Regional Programme Pilot Project 2: "Rehabilitation of the Cultural Heritage in Historic Towns"

Preliminary Technical File for the Pilot Town of Zhovkva (Ukraine)

Historical map 3.3. Bruillon plan from 1841

Prepared by Roman Grechukh

















Kyiv Initiative Regional Programme Pilot Project 2: "Rehabilitation of the Cultural Heritage in Historic Towns"

Preliminary Technical File for the Pilot Town of Zhovkva (Ukraine)

Historical map 3.5. Cadastral plan from 1872 with changes made in early XX century

Prepared by Roman Grechukh









# IV. BASE MAPS





















#### V. APPENDICES

### Appendix 1: Explanation of the separate maps

## 1. Map 2.3 Functional usage of buildings

According to the instructive materials as regards the elaborati