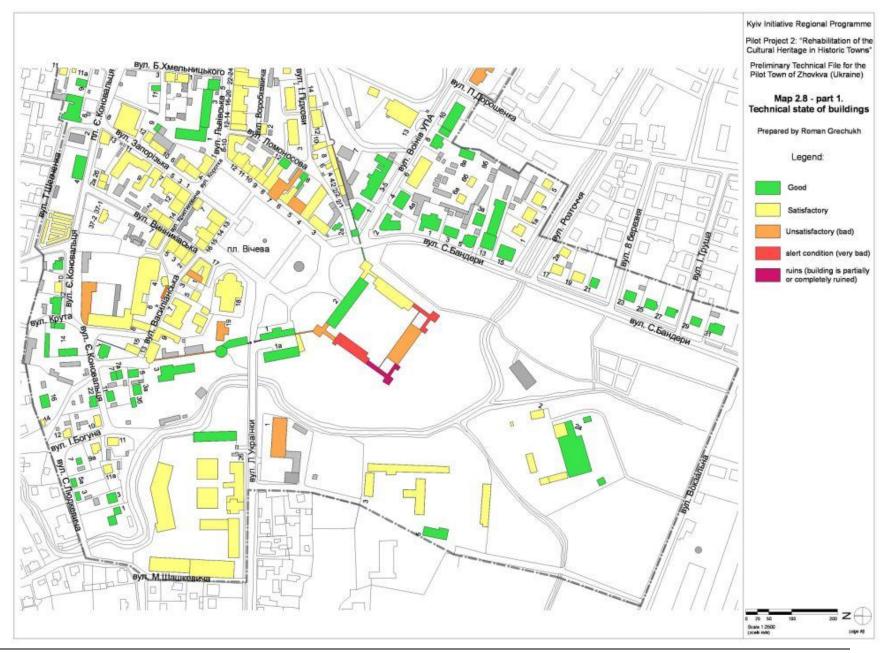

|
|                                       | Ecoligical Club UNESCO in Piaski town (Poland); Gmina Rybczewice (Poland); Municipal Enterprise 'Tourist Information Centre' (Zhovkva); Fellowship of the Lion (Lviv); Lublin's Fellowship of Culture 'PROculture', etc.                                                                                                                                                                                                                                                                                                             |



#### **II. THEMATIC MAPS**





























































































































































































# III. HISTORICAL MAPS















Kyiv Initiative Regional Programme Pilot Project 2: "Rehabilitation of the Cultural Heritage in Historic Towns"

Preliminary Technical File for the Pilot Town of Zhovkva (Ukraine)

Historical map 3.3. Bruillon plan from 1841

Prepared by Roman Grechukh

















Kyiv Initiative Regional Programme Pilot Project 2: "Rehabilitation of the Cultural Heritage in Historic Towns"

Preliminary Technical File for the Pilot Town of Zhovkva (Ukraine)

Historical map 3.5. Cadastral plan from 1872 with changes made in early XX century

Prepared by Roman Grechukh









# IV. BASE MAPS





















#### V. APPENDICES

### Appendix 1: Explanation of the separate maps

## 1. Map 2.3 Functional usage of bu