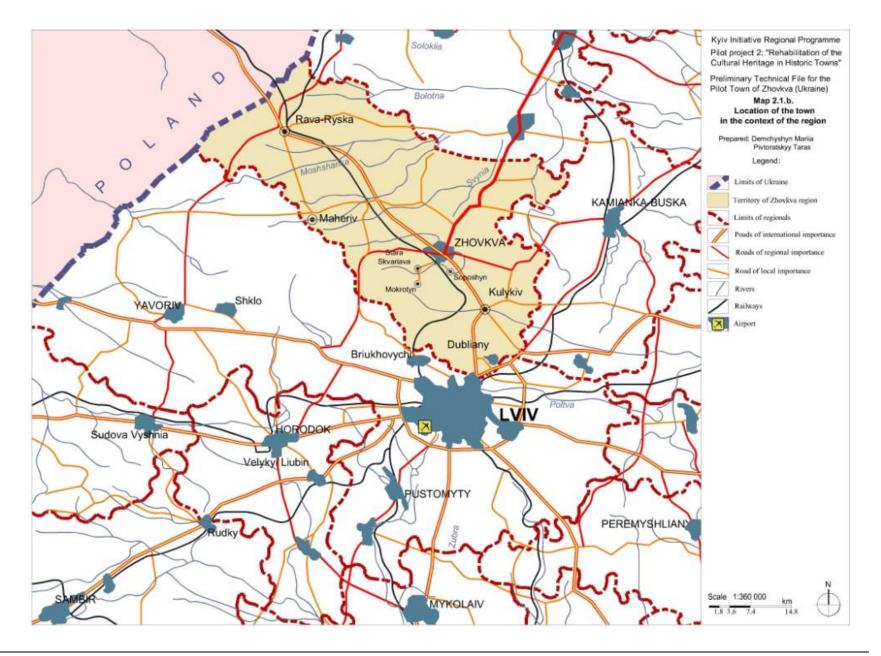

#### 1.2 Brief summary

Zhovkva is situated 22km north of Lviv and 33km from a Ukrainian-Polish border on the fork of international highways Lviv-Warsaw to Poland and Lviv-Kovel-Brest to Belarus and the Baltic States. Zhovkva is situated at the junction of three natural areas: the mountains and hills of Roztochchia, rich in many respects, the wave hilly lea of Bug Valley and the plains of Small Polissya.