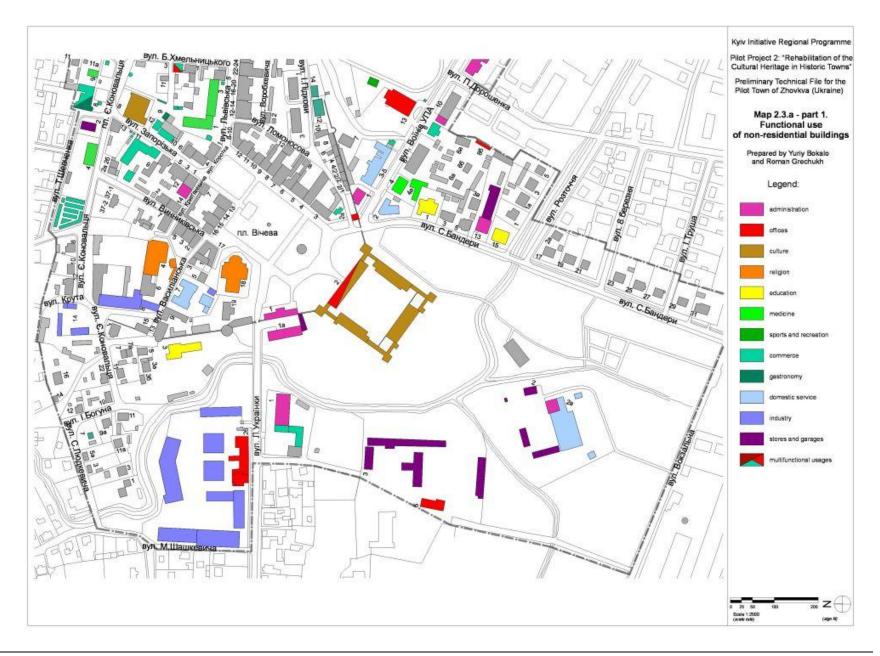

|
|                                       | Ecoligical Club UNESCO in Piaski town (Poland); Gmina Rybczewice (Poland); Municipal Enterprise 'Tourist Information Centre' (Zhovkva); Fellowship of the Lion (Lviv); Lublin's Fellowship of Culture 'PROculture', etc.                                                                                                                                                                                                                                                                                                             |



#### **II. THEMATIC MAPS**





























































































































































































# III. HISTORICAL MAPS















Kyiv Initiative Regional Programme Pilot Project 2: "Rehabilitation of the Cultural Heritage in Historic Towns"

Preliminary Technical File for the Pilot Town of Zhovkva (Ukraine)

Historical map 3.3. Bruillon plan from 1841

Prepared by Roman Grechukh

















Kyiv Initiative Regional Programme Pilot Project 2: "Rehabilitation of the Cultural Heritage in Historic Towns"

Preliminary Technical File for the Pilot Town of Zhovkva (Ukraine)

Historical map 3.5. Cadastral plan from 1872 with changes made in early XX century

Prepared by Roman Grechukh









# IV. BASE MAPS