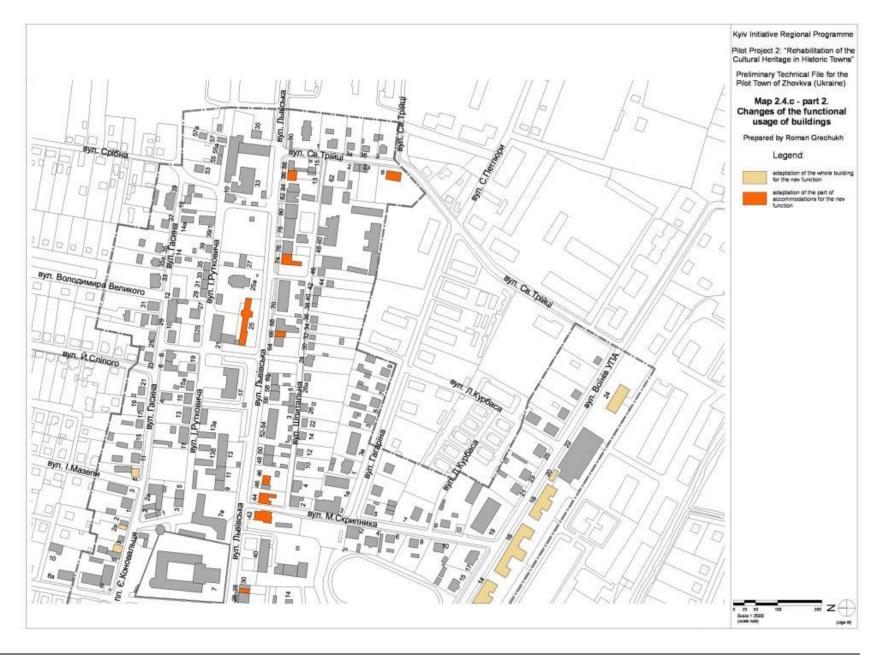

|
|                                       | Ecoligical Club UNESCO in Piaski town (Poland); Gmina Rybczewice (Poland); Municipal Enterprise 'Tourist Information Centre' (Zhovkva); Fellowship of the Lion (Lviv); Lublin's Fellowship of Culture 'PROculture', etc.                                                                                                                                                                                                                                                                                                             |



#### **II. THEMATIC MAPS**





























































































































































































# III. HISTORICAL MAPS















Kyiv Initiative Regional Programme Pilot Project 2: "Rehabilitation of the Cultural Heritage in Historic Towns"

Preliminary Technical File for the Pilot Town of Zhovkva (Ukraine)

Historical map 3.3. Bruillon plan from 1841

Prepared by Roman Grechukh

















Kyiv Initiative Regional Programme Pilot Project 2: "Rehabilitation of the Cultural Heritage in Historic Towns"

Preliminary Technical File for the Pilot Town of Zhovkva (Ukraine)

Historical map 3.5. Cadastral plan from 1872 with changes made in early XX century

Prepared by Roman Grechukh









# IV. BASE MAPS





















#### V. APPENDICES

### Appendix 1: Explanation of the separ