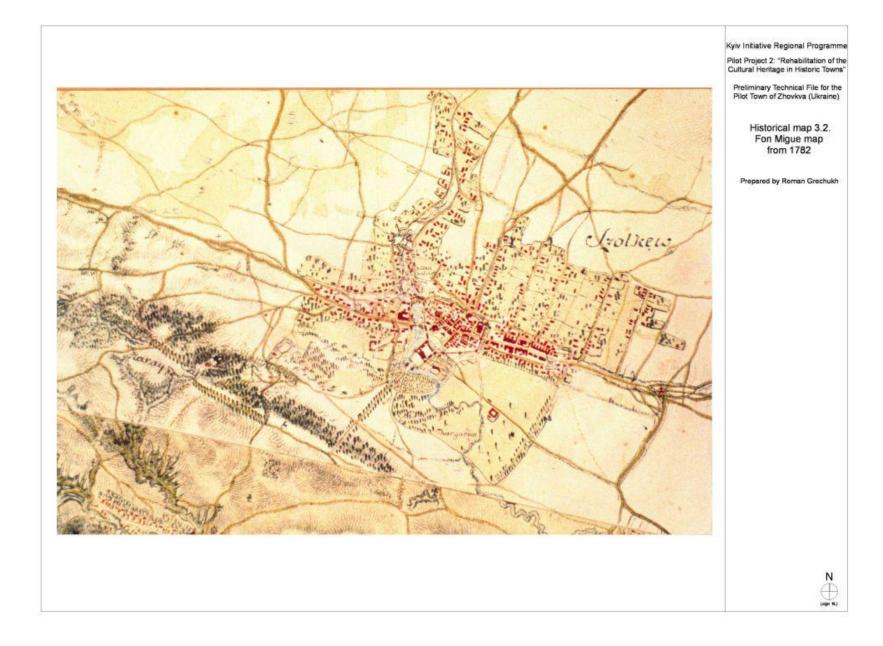

| Ecoligical Club UNESCO in Piaski town (Poland); Gmina Rybczewice (Poland); Municipal Enterprise 'Tourist Information Centre' (Zhovkva); Fellowship of the Lion (Lviv); Lublin's Fellowship of Culture 'PROculture', etc.                                                                                                                                                                                                                                                                                                             |



#### **II. THEMATIC MAPS**





























































































































































































# III. HISTORICAL MAPS















Kyiv Initiative Regional Programme Pilot Project 2: "Rehabilitation of the Cultural Heritage in Historic Towns"

Preliminary Technical File for the Pilot Town of Zhovkva (Ukraine)

Historical map 3.3. Bruillon plan from 1841

Prepared by Roman Grechukh

















Kyiv Initiative Regional Programme Pilot Project 2: "Rehabilitation of the Cultural Heritage in Historic Towns"

Preliminary Technical File for the Pilot Town of Zhovkva (Ukraine)

Historical map 3.5. Cadastral plan from 1872 with changes made in early XX century

Prepared by Roman Grechukh









# IV. BASE MAPS





















#### V. APPENDICES

### Appendix 1: Explanation of the separate maps

## 1. Map 2.3 Functional usage of buildings

According to the instructive materials as regards the elaboration of