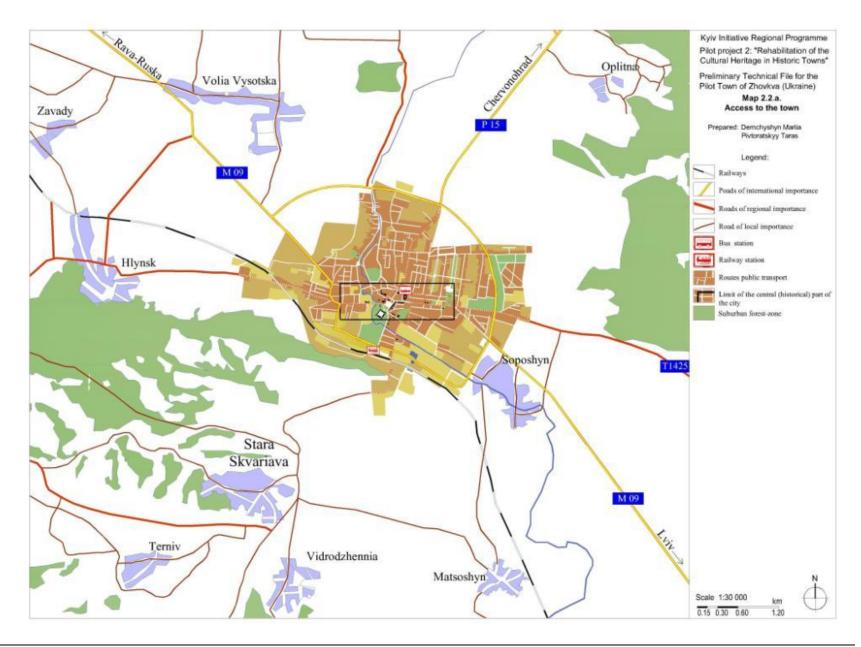

#### 1.2 Brief summary

Zhovkva is situated 22km north of Lviv and 33km from a Ukrainian-Polish border on the fork of international highways Lviv-Warsaw to Poland and Lviv-Kovel-Brest to Belarus and the Baltic States. Zhovkva is situated at the junction of three natural areas: the mountains and hills of Roztochchia, rich in many respects, the wave hilly lea of Bug Valley and the plains of Small Polissya.

#### 1.4 Geographic, climatic and/or other physical factors that have influenced morphology and structure of the town

- 1. The fortified town of Zhovkva was founded in the late sixteenth century on the eastern borders of the Polish Kingdom, on territories that, in the sixteenth and seventeenth centuries, were sites of numerous battles and active fortress building. The castle was the private residence of a statesman and war-lord, and in the seventeenth and eighteenth centuries, it became a private royal residence and was under large, private land ownerships of the royal family.
- 2. The city was founded at the crossroads of the important historical roads of Red Rus, from the south to the north and from the east to the west. The nearest territories were practically impassable. Possessing this crossroads allowed for military control and trade relations with considerable territories, giving the town key value in the region.
- 3. The aforementioned crossroads was advantageously located in a defensive position, a small platform of sandy ridge, elongated in the direction of east-west, and cut in the western part by the river with a large pond on the south side, and bogs with a brook on the north side. The small size of this platform (350m in the widest place) stipulated the small size of the town, and the compact planning and location of a castle directly in the town.
- 4. Because of the specific relief (a narrow, prolonged ridge), locating additional housing, economic building and other, was burdensome for the town's functions, so two suburbs were planned on the continuation of the ridge to the east and west of the central platform. In accordance with the location of parts of the town, the defensive structure of the town was formed. The created system of the old Dutch school of fortification (bulwarks and bastions) around the ring of stone walls, with gates and towers, was an important component in the conception of an 'ideal city'. This fortification defined city planning during the seventeenth and eighteenth centuries.
- 5. Planning the town and its development during the seventeenth century was determined by the high humanistic ideas of the so-called 'ideal' cities of the European renaissance and two centuries of the European urban experience. The plan was based on three composition axes and a combination of two plan modules: Flemish long 'cord' at 43.2m (75 helming elbows) and 'twig' at 4.32m long. Marked modules and their determined sizes of town-planning elements created the environment that corresponds both to human comfort and the modern town-planning standards of Ukraine.
- 6. The location of a castle in the town near the marketplace stipulated the historical key role of a castle, as an important stimulant, and organised the social centre and cultural life of a town.
- 7. Territories with meadows, the back-water of the river and a large pond, situated beyond the town walls, were turned into wonderful, regular park compositions in the second half of the seventeenth century. A central avenue joined these