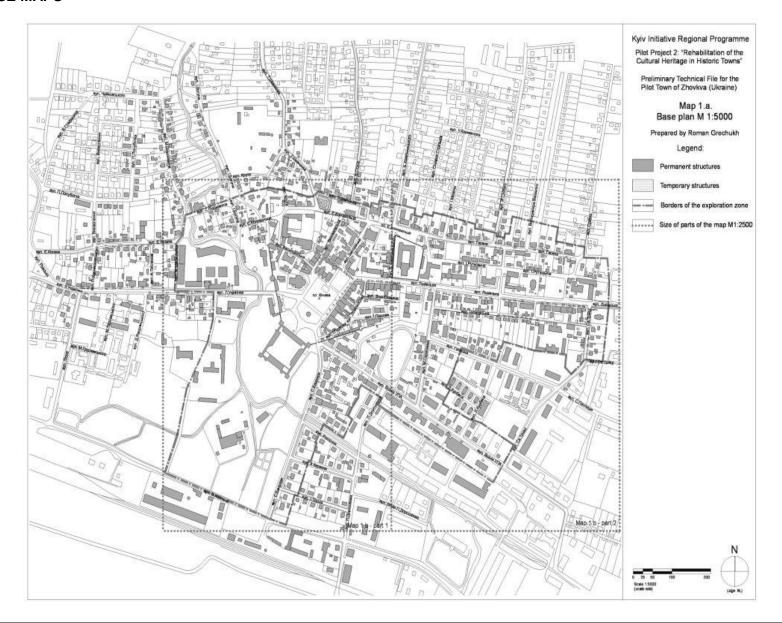

# III. HISTORICAL MAPS















Kyiv Initiative Regional Programme Pilot Project 2: "Rehabilitation of the Cultural Heritage in Historic Towns"

Preliminary Technical File for the Pilot Town of Zhovkva (Ukraine)

Historical map 3.3. Bruillon plan from 1841

Prepared by Roman Grechukh

















Kyiv Initiative Regional Programme Pilot Project 2: "Rehabilitation of the Cultural Heritage in Historic Towns"

Preliminary Technical File for the Pilot Town of Zhovkva (Ukraine)

Historical map 3.5. Cadastral plan from 1872 with changes made in early XX century

Prepared by Roman Grechukh









# IV. BASE MAPS





















#### V. APPENDICES

### Appendix 1: Explanation of the separate maps

## 1. Map 2.3 Functional usage of buildings

According to the instructive materials as regards the elaboration of the Preliminary Technical File, map 2.3 is divided into two maps due to the principle of houses appertaining to the non-residential fund and to the dwelling fund. Sites are not duplicated on maps 2.3a and 2.3b. Considerable parts of buildings in the dwelling fund have mixed functional use – there are commercial establishments, cookery, offices and other establishments.

### 2. Map 2.4 New construction, interventions into the historic centre

Map 2.4 reflects changes to buildings that have been occurring for the last ten years. Due to a great deal of different information, this map is divid