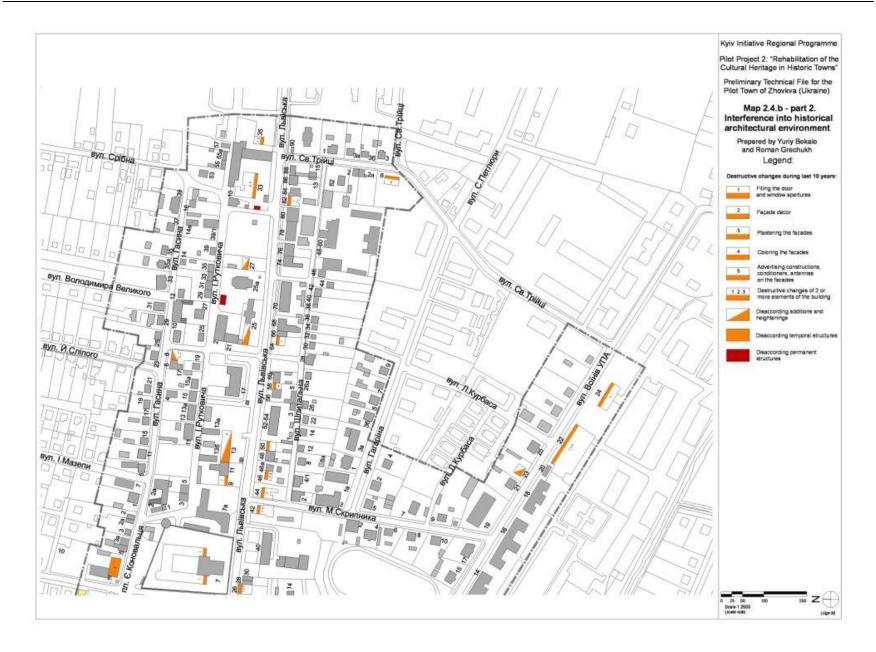

|
|                                       | Ecoligical Club UNESCO in Piaski town (Poland); Gmina Rybczewice (Poland); Municipal Enterprise 'Tourist Information Centre' (Zhovkva); Fellowship of the Lion (Lviv); Lublin's Fellowship of Culture 'PROculture', etc.                                                                                                                                                                                                                                                                                                             |



#### **II. THEMATIC MAPS**





























































































































































































# III. HISTORICAL MAPS















Kyiv Initiative Regional Programme Pilot Project 2: "Rehabilitation of the Cultural Heritage in Historic Towns"

Preliminary Technical File for the Pilot Town of Zhovkva (Ukraine)

Historical map 3.3. Bruillon plan from 1841

Prepared by Roman Grechukh

















Kyiv Initiative Regional Programme Pilot Project 2: "Rehabilitation of the Cultural Heritage in Historic Towns"

Preliminary Technical File for the Pilot Town of Zhovkva (Ukraine)

Historical map 3.5. Cadastral plan from 1872 with changes made in early XX century

Prepared by Roman Grechukh









# IV. BASE MAPS





















#### V. APPENDICES

### Appendix 1: Explanation