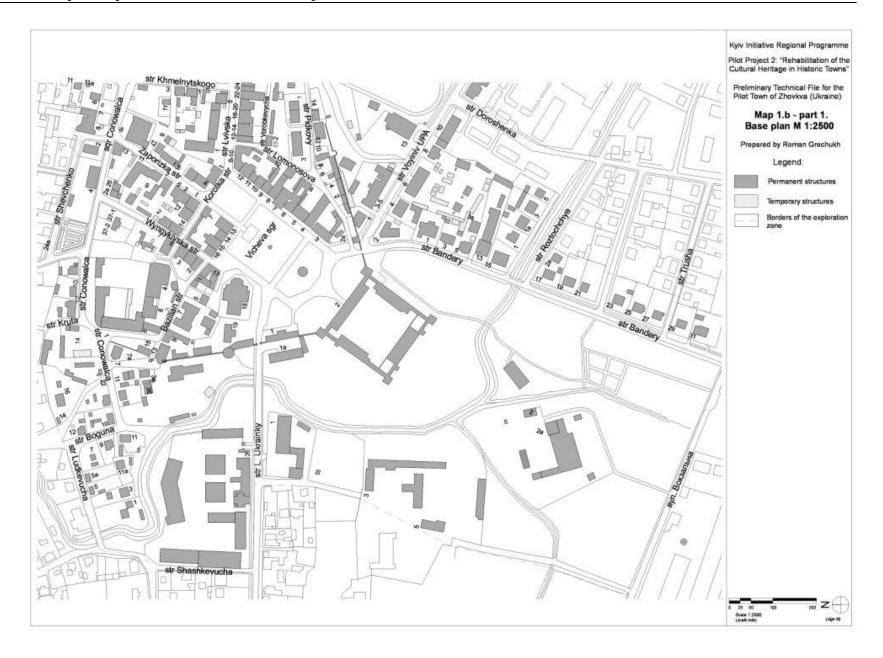

# III. HISTORICAL MAPS















Kyiv Initiative Regional Programme Pilot Project 2: "Rehabilitation of the Cultural Heritage in Historic Towns"

Preliminary Technical File for the Pilot Town of Zhovkva (Ukraine)

Historical map 3.3. Bruillon plan from 1841

Prepared by Roman Grechukh

















Kyiv Initiative Regional Programme Pilot Project 2: "Rehabilitation of the Cultural Heritage in Historic Towns"

Preliminary Technical File for the Pilot Town of Zhovkva (Ukraine)

Historical map 3.5. Cadastral plan from 1872 with changes made in early XX century

Prepared by Roman Grechukh









# IV. BASE MAPS





















#### V. APPENDICES

### Appendix 1: Explanation of the separate maps

## 1. Map 2.3 Functional usage of buildings

According to the instructive materials as regards the elaboration of the Preliminary Technical File, map 2.3 is divided into two maps due to the principle of houses appertaining to the non-residential fund and to the dwelling fund. Sites are not duplicated on maps 2.3a and 2.3b. Considerable parts of buildings in the dwelling fund have mixed functional use – there are commercial establishments, cookery, offices and other establishments.

### 2. Map 2.4 New construction, interventions into the historic centre

Map 2.4 reflects changes to buildings that have been occurring for the last ten years. Due to a great deal of different information, this map is divided int