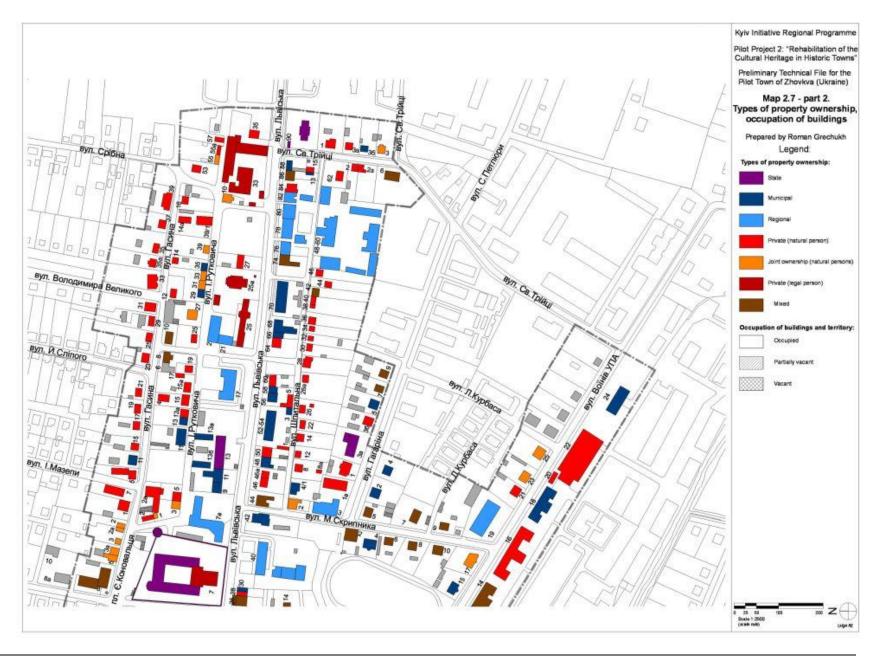

|
|                                       | Ecoligical Club UNESCO in Piaski town (Poland); Gmina Rybczewice (Poland); Municipal Enterprise 'Tourist Information Centre' (Zhovkva); Fellowship of the Lion (Lviv); Lublin's Fellowship of Culture 'PROculture', etc.                                                                                                                                                                                                                                                                                                             |



#### **II. THEMATIC MAPS**





























































































































































































# III. HISTORICAL MAPS















Kyiv Initiative Regional Programme Pilot Project 2: "Rehabilitation of the Cultural Heritage in Historic Towns"

Preliminary Technical File for the Pilot Town of Zhovkva (Ukraine)

Historical map 3.3. Bruillon plan from 1841

Prepared by Roman Grechukh

















Kyiv Initiative Regional Programme Pilot Project 2: "Rehabilitation of the Cultural Heritage in Historic Towns"

Preliminary Technical File for the Pilot Town of Zhovkva (Ukraine)

Historical map 3.5. Cadastral plan from 1872 with changes made in early XX century

Prepared by Roman Grechukh









# IV. BASE MAPS





















#### V. APPENDICES

### Appendix 1: Explanation of the separate maps

## 1. Map 2.3 Functional usa