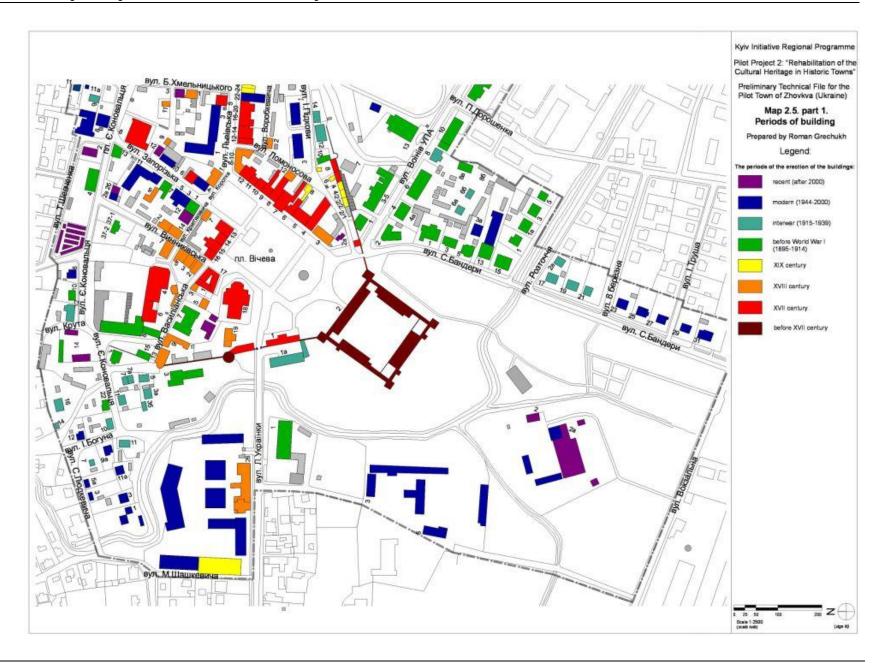

#### **TABLE OF CONTENT**

| FOREWOR                                                                                  | D                                                                                       | ∠                    |
|------------------------------------------------------------------------------------------|-----------------------------------------------------------------------------------------|----------------------|
| INTRODUC                                                                                 | TION                                                                                    | 6                    |
| I. REFEREI                                                                               | NCE FILE                                                                                | 9                    |
| 1.1                                                                                      | General information about the town                                                      | c                    |
| 1.2                                                                                      | Brief summary                                                                           |                      |
| 1.3                                                                                      | Potential partners (participants)                                                       |                      |
| 1.4                                                                                      | Geographic, climatic and/or other physical factors that have influenced morphology      |                      |
|                                                                                          | and structure of the town                                                               |                      |
| 1.5                                                                                      | Historical events that formed the town and its identity                                 | 12                   |
| 1.6                                                                                      | Social and economic situation                                                           | 13                   |
| 1.7                                                                                      | Potential of action of the municipality                                                 | 15                   |
| 1.8.                                                                                     | Supply and demand for property                                                          | 16                   |
| 1.9                                                                                      | State of public services                                                                |                      |
| 1.10                                                                                     | Legal and institutional situation                                                       | 18                   |
| 1.11                                                                                     | Cultural heritage                                                                       |                      |
| 1.12.                                                                                    | The contribution that heritage can make to the quality of life improvement and to the   |                      |
|                                                                                          | social and economic prosperity of the town                                              |                      |
| 1.13                                                                                     | Challenges and opportunities                                                            |                      |
| 1.14                                                                                     | Participation in international co-operation (including technical support to projects)   |                      |
| II. THEMAT<br>t.m. 2.1a<br>t.m. 2.1b<br>t.m. 2.2a<br>t.m. 2.2b<br>t.m. 2.3a<br>t.m. 2.3b | Location of the town in the context of the country                                      | 26<br>27<br>28<br>29 |
| t.m. 2.4a                                                                                | New construction, reconstruction, restoration                                           |                      |
| t.m. 2.4b                                                                                | Interference into historical architectural environment                                  |                      |
| t.m. 2.4c                                                                                | Changes of the functional usage of buildings                                            |                      |
| t.m. 2.5                                                                                 | Periods of buildings                                                                    |                      |
| t.m. 2.6                                                                                 | Architectural heritage                                                                  |                      |
| t.m. 2.7                                                                                 | Types of property ownership, occupation of buildings                                    |                      |
| t.m. 2.8                                                                                 | Technical state of buildings                                                            |                      |
| t.m. 2.9                                                                                 | Technical state of roads, sidewalks and public territories                              |                      |
| t.m. 2.10                                                                                | Conception of the regeneration of the city planning, buildings, fortification, park and |                      |
| 2.10                                                                                     | relief of the territory                                                                 |                      |
| III. HISTOR                                                                              | ICAL MAPS                                                                               | 51                   |
| IV. BASE M                                                                               | APS                                                                                     | 56                   |
| V. APPEND                                                                                | ICES                                                                                    | 59                   |
| Annandiy 1                                                                               | Explanation of the separate maps                                                        | 50                   |
| Appendix 2                                                                               | List of streets, houses and house ownership in the investigation territory              | 61                   |
| pp = 11 Gi/ 2                                                                            |                                                                                         |                      |