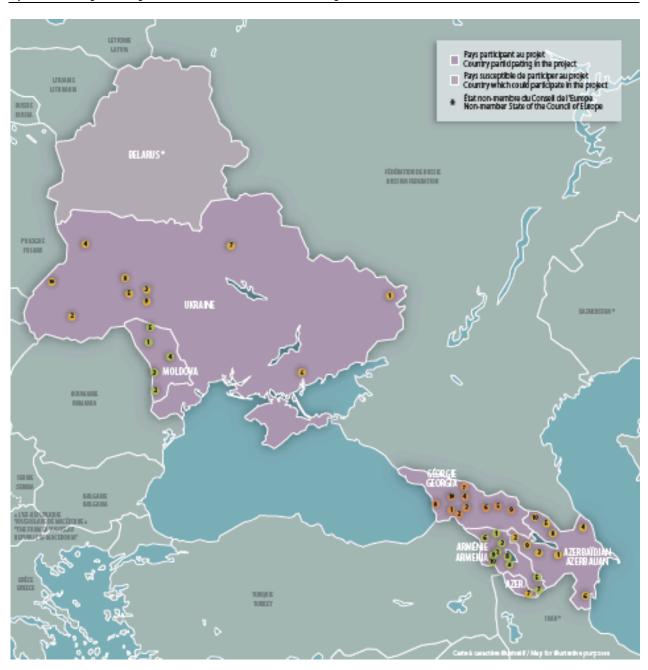

The pilot project has been proposed in small and medium-sized historic towns maintaining a close connection with their surrounding environment to define geographically coherent territories where local stakeholders face difficulties in improving living conditions, creating social cohesion or engaging in economic activities. So far, forty five "pilot towns" are mobilised in the five participating countries (Armenia, Azerbaijan, Georgia, Moldova and Ukraine) to implement the common working methodology.

| Armenia            | Azerbaijan     | Georgia           | Moldova             | Ukraine                 |
|--------------------|----------------|-------------------|---------------------|-------------------------|
| AR_01 Alaverdi     | AZ_01 Barda    | GE_02 Akhaltsikhe | MO_01 Balti         | UK_01 Bilovodsk         |
| AR_02 Ashtarak     | AZ_02 Gazakh   | GE_04 Chiatura    | MO_02 Cahul         | UK_02 Ivano-Frankivsk   |
| AR_03 Dilijan      | AZ_03 Göygöl   | GE_05 Dusheti     | MO_03 Leova         | UK_03 Khmilnyk          |
| AR_05 Goris        | AZ_05 Gakh     | GE_06 Gori        | MO_04 Orheiul Vechi | UK_04 Lutsk             |
| AR_06 Gyumri       | AZ_07 Ordubad  | GE_07 Mestia      | MO_05 Soroca        | UK_05 Medzhybizh        |
| AR_07 Meghri       | AZ_08 Sheki    | GE_08 Poti        |                     | UK_06 Melitopol         |
| AR_09 Oshakan      | AZ_09 Shemkir  | GE_09 Telavi      |                     | UK_07 Pryluky           |
| AR_10 Vagharshapat | AZ_10 Zagatala | GE_10 Tskaltubo   |                     | UK_08 Starokostiantyniv |
|                    |                |                   |                     | UK_09 Vinnitsa          |
|                    |                |                   |                     | UK_10 Zhovkva           |
|                    |                |                   |                     |                         |