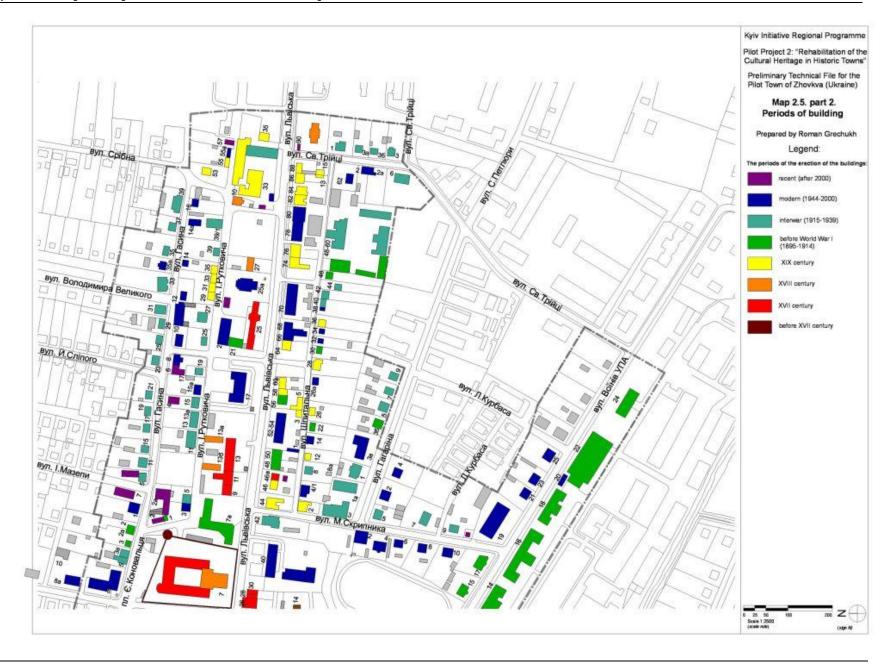

#### **TABLE OF CONTENT**

| FOREWOR                                                                                  | D                                                                                       | ∠                    |
|------------------------------------------------------------------------------------------|-----------------------------------------------------------------------------------------|----------------------|
| INTRODUC                                                                                 | TION                                                                                    | 6                    |
| I. REFEREI                                                                               | NCE FILE                                                                                | 9                    |
| 1.1                                                                                      | General information about the town                                                      | c                    |
| 1.2                                                                                      | Brief summary                                                                           |                      |
| 1.3                                                                                      | Potential partners (participants)                                                       |                      |
| 1.4                                                                                      | Geographic, climatic and/or other physical factors that have influenced morphology      |                      |
|                                                                                          | and structure of the town                                                               |                      |
| 1.5                                                                                      | Historical events that formed the town and its identity                                 | 12                   |
| 1.6                                                                                      | Social and economic situation                                                           | 13                   |
| 1.7                                                                                      | Potential of action of the municipality                                                 | 15                   |
| 1.8.                                                                                     | Supply and demand for property                                                          | 16                   |
| 1.9                                                                                      | State of public services                                                                |                      |
| 1.10                                                                                     | Legal and institutional situation                                                       | 18                   |
| 1.11                                                                                     | Cultural heritage                                                                       |                      |
| 1.12.                                                                                    | The contribution that heritage can make to the quality of life improvement and to the   |                      |
|                                                                                          | social and economic prosperity of the town                                              |                      |
| 1.13                                                                                     | Challenges and opportunities                                                            |                      |
| 1.14                                                                                     | Participation in international co-operation (including technical support to projects)   |                      |
| II. THEMAT<br>t.m. 2.1a<br>t.m. 2.1b<br>t.m. 2.2a<br>t.m. 2.2b<br>t.m. 2.3a<br>t.m. 2.3b | Location of the town in the context of the country                                      | 26<br>27<br>28<br>29 |
| t.m. 2.4a                                                                                | New construction, reconstruction, restoration                                           |                      |
| t.m. 2.4b                                                                                | Interference into historical architectural environment                                  |                      |
| t.m. 2.4c                                                                                | Changes of the functional usage of buildings                                            |                      |
| t.m. 2.5                                                                                 | Periods of buildings                                                                    |                      |
| t.m. 2.6                                                                                 | Architectural heritage                                                                  |                      |
| t.m. 2.7                                                                                 | Types of property ownership, occupation of buildings                                    |                      |
| t.m. 2.8                                                                                 | Technical state of buildings                                                            |                      |
| t.m. 2.9                                                                                 | Technical state of roads, sidewalks and public territories                              |                      |
| t.m. 2.10                                                                                | Conception of the regeneration of the city planning, buildings, fortification, park and |                      |
| 2.10                                                                                     | relief of the territory                                                                 |                      |
| III. HISTOR                                                                              | ICAL MAPS                                                                               | 51                   |
| IV. BASE M                                                                               | APS                                                                                     | 56                   |
| V. APPEND                                                                                | ICES                                                                                    | 59                   |
| Annandiy 1                                                                               | Explanation of the separate maps                                                        | 50                   |
| Appendix 2                                                                               | List of streets, houses and house ownership in the investigation territory              | 61                   |
| pp = 11 Gi/ 2                                                                            |                                                                                         |                      |