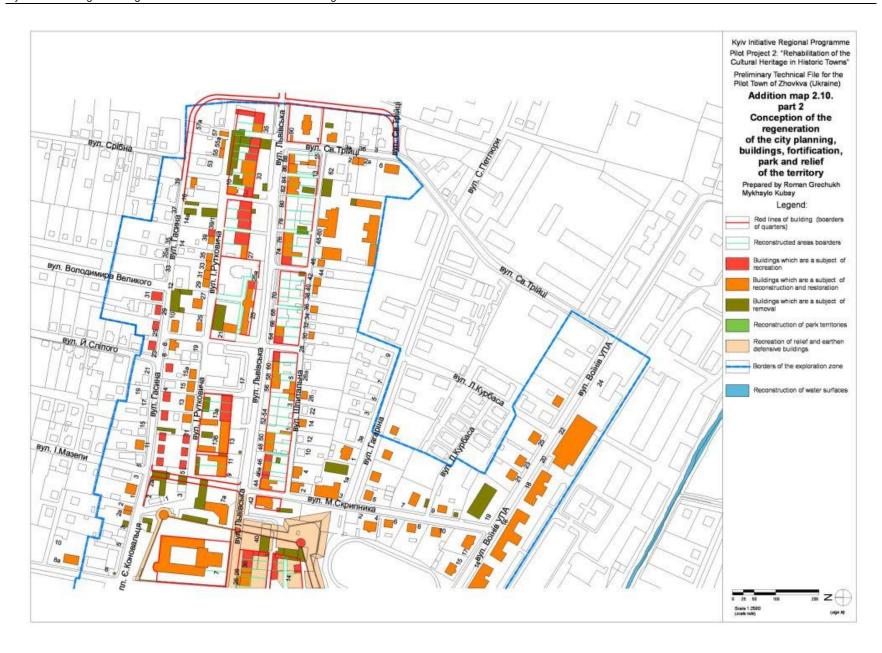

|
|                                       | Ecoligical Club UNESCO in Piaski town (Poland); Gmina Rybczewice (Poland); Municipal Enterprise 'Tourist Information Centre' (Zhovkva); Fellowship of the Lion (Lviv); Lublin's Fellowship of Culture 'PROculture', etc.                                                                                                                                                                                                                                                                                                             |



#### **II. THEMATIC MAPS**





























































































































































































# III. HISTORICAL MAPS















Kyiv Initiative Regional Programme Pilot Project 2: "Rehabilitation of the Cultural Heritage in Historic Towns"

Preliminary Technical File for the Pilot Town of Zhovkva (Ukraine)

Historical map 3.3. Bruillon plan from 1841

Prepared by Roman Grechukh

















Kyiv Initiative Regional Programme Pilot Project 2: "Rehabilitation of the Cultural Heritage in Historic Towns"

Preliminary Technical File for the Pilot Town of Zhovkva (Ukraine)

Historical map 3.5. Cadastral plan from 1872 with changes made in early XX century

Prepared by Roman Grechukh









# IV. BASE MAPS





















#### V. APPENDICES

### Appendix 1: Explanation of the separate maps

## 1. Map 2.3 Functional usage of buildings

According to the instructive ma