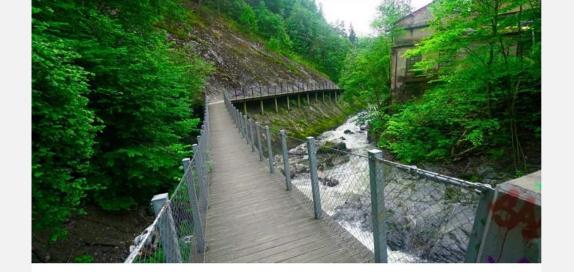

Vandring langs Oslos lengste elv

Oslo Byes Vel · Offentlig

2 9,1 k personer skal dit eller er interessert deriblant Lillian, Else-lill og 10 andre

- I dag, 24. mai fra 18:00 til 20:00 Begynner om ca. 10 timer · 15 °Sol
- Oslo Byes Vel