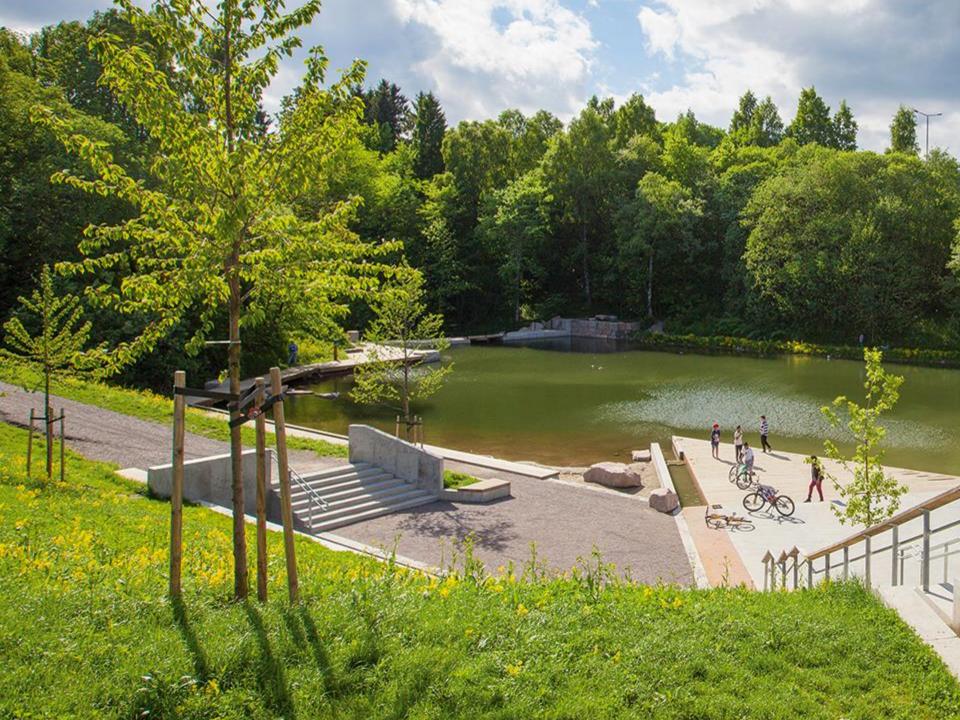

Vandring langs Oslos lengste elv

Oslo Byes Vel · Offentlig

2 9,1 k personer skal dit eller er interessert deriblant Lillian, Else-lill og 10 andre

- I dag, 24. mai fra 18:00 til 20:00 Begynner om ca. 10 timer · 15 °Sol
- Oslo Byes Vel