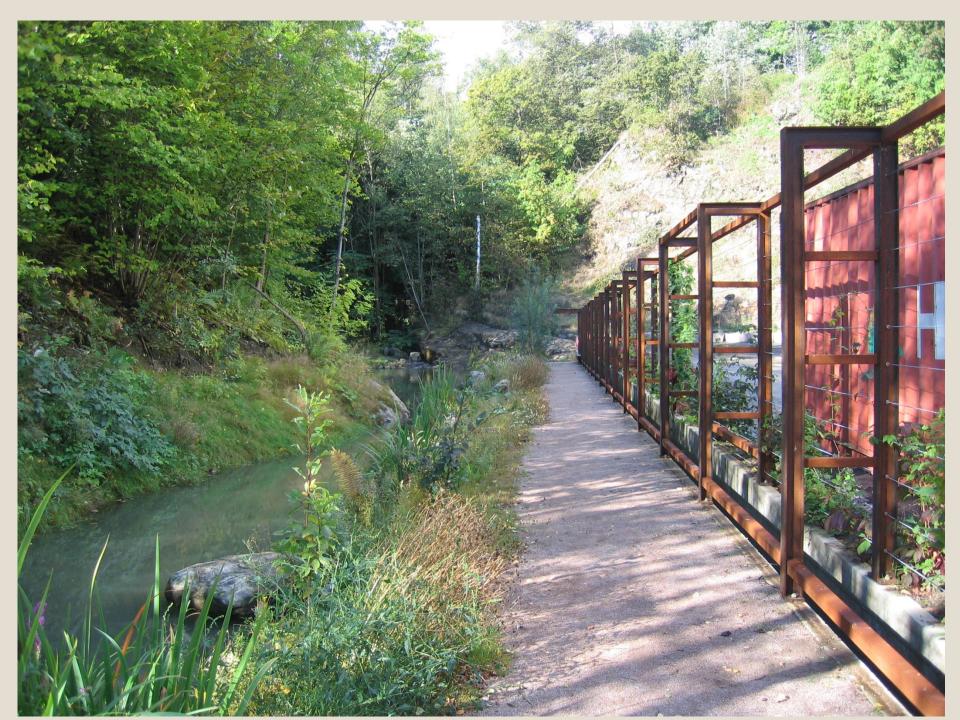

Vandring langs Oslos lengste elv

Oslo Byes Vel · Offentlig

2 9,1 k personer skal dit eller er interessert deriblant Lillian, Else-lill og 10 andre

- I dag, 24. mai fra 18:00 til 20:00 Begynner om ca. 10 timer · 15 °Sol
- Oslo Byes Vel