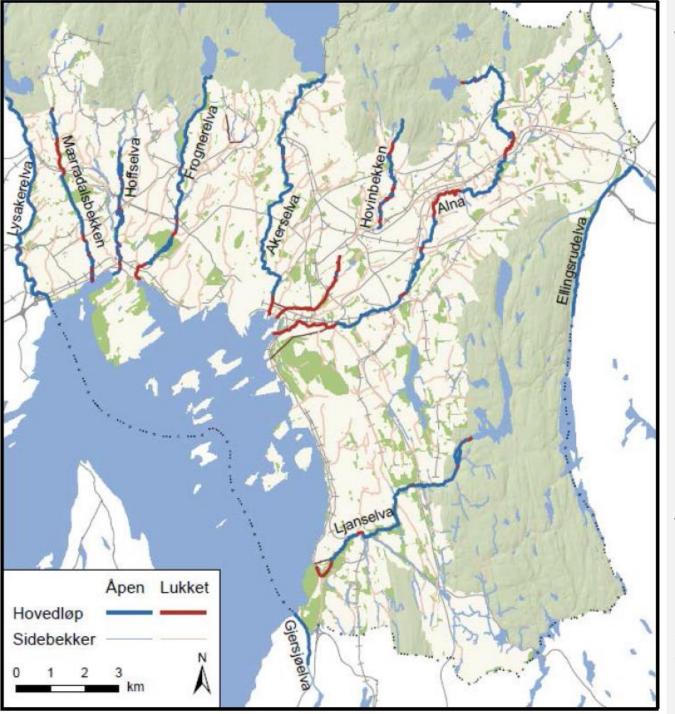

The map shows the 10 rivers of Oslo:

- Lysaker River,
- Mærradal Stream,
- Hoff River,
- Frogner River,
- Aker River,
- Hovin Stream,
- Alna River,
- Ellingsrud River,
- Ljan River and
- Gjersjø River.

Bold lines = main rivers Thin lines = tributaries. Blue = open Red = closed

From the draft Green Structure Plan for Oslo,

Agency for Planning and Building

Agency for Planning and Building Services, 2009.