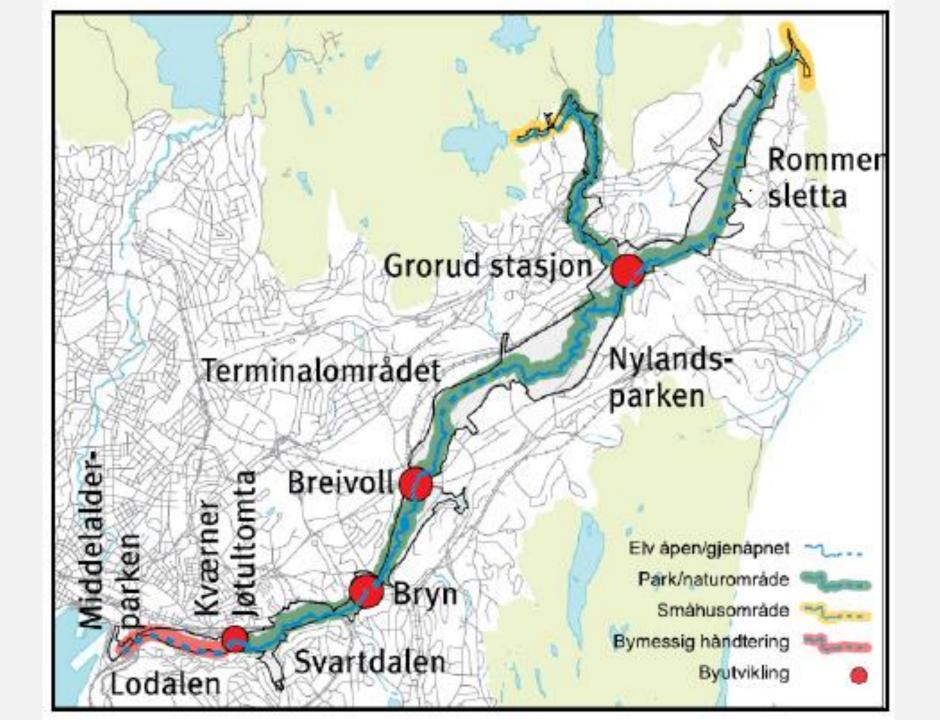

The map shows the 10 rivers of Oslo:

- Lysaker River,
- Mærradal Stream,
- Hoff River,
- Frogner River,
- Aker River,
- Hovin Stream,
- Alna River,
- Ellingsrud River,
- Ljan River and
- Gjersjø River.

Bold lines = main rivers Thin lines = tributaries. Blue = open Red = closed

From the draft Green Structure Plan for Oslo,

Agency for Planning and Building

Agency for Planning and Building Services, 2009.













Vandring langs Oslos lengste elv

Oslo Byes Vel · Offentlig









2 9,1 k personer skal dit eller er interessert deriblant Lillian, Else-lill og 10 andre

















- I dag, 24. mai fra 18:00 til 20:00 Begynner om ca. 10 timer · 15 °Sol
- Oslo Byes Vel