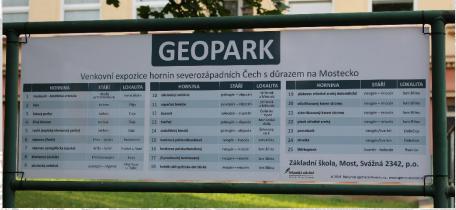

w City of Most



#### New City of Most





#### Coal Mines and recultivation around Most



#### Coal Mines and recultivation around Most



#### Coal Mines and recultivation around Most





#### Education at the Outdoor Teaching Area



#### Education at the Outdoor Teaching Area





#### World Water Day in the School



### Earth Day - Ressl



















# School Projects

- Research and Exhibitions







### School Projects -

Our Hometown





## School Projects – Our Hometown









School Projects - Revitalised Sites - Autodrome



## School Projects - Revitalised Sites - Autodrome

- Study Trip







School Projects - Revitalised Sites -

Hippodrome - Study Trip







### School Arboretum















### **Educational Trail**















# School "Geopark"









### Ressl Forest - Activities













#### **Ressl Forest - Activities**









## Forestry - Study Trip













### Student Ecological Conferences









Fair trade













Landscapes of the City of Most –
Then -