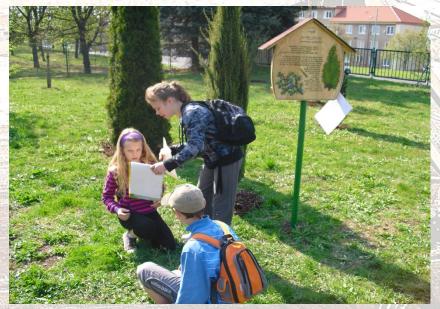

rüx, Ende des If. Jahrhunderts
nach dem alten Fresko-Dild in Mariaschein.

# New City of Most



#### New City of Most





#### Coal Mines and recultivation around Most



#### Coal Mines and recultivation around Most



#### Coal Mines and recultivation around Most





#### Education at the Outdoor Teaching Area



#### Education at the Outdoor Teaching Area





#### World Water Day in the School



### Earth Day - Ressl



















# School Projects

- Research and Exhibitions







### School Projects -

Our Hometown





## School Projects – Our Hometown









School Projects - Revitalised Sites - Autodrome



## School Projects - Revitalised Sites - Autodrome

- Study Trip







School Projects - Revitalised Sites -

Hippodrome - Study Trip







### School Arboretum















### **Educational Trail**















# School "Geopark"









### Ressl Forest - Activities













#### **Ressl Forest - Activities**









## Forestry - Study Trip













### Student Ecological Conferences









Fair trade













Landscapes of the City of Most –
Then -