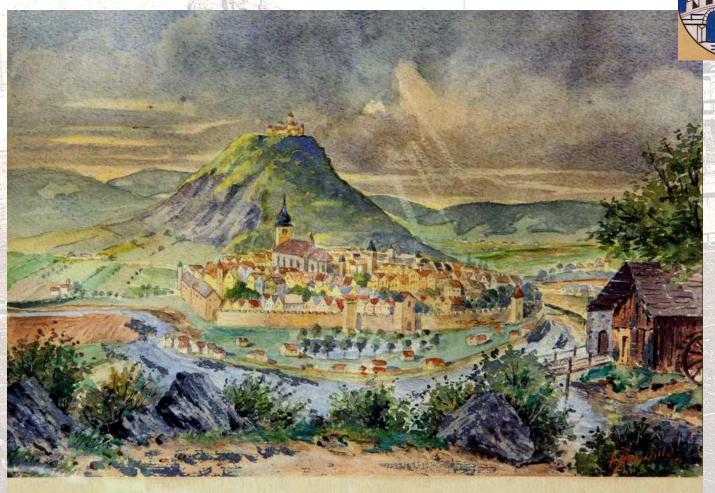

#### Royal Town of Most

- history, new landscapes and relics

Brüx, Ende des If. Jahrhunderts
nach dem alten Fresko-Dild in Mariaschein.