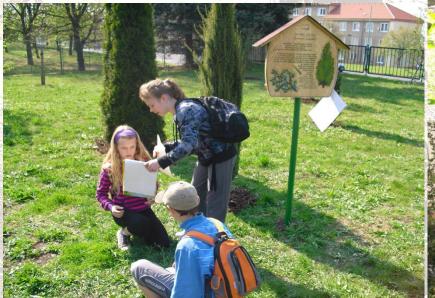

lten Fresko-Dild in Mariaschein.

# New City of Most



#### New City of Most





#### Coal Mines and recultivation around Most



#### Coal Mines and recultivation around Most



#### Coal Mines and recultivation around Most





#### Education at the Outdoor Teaching Area



#### Education at the Outdoor Teaching Area





#### World Water Day in the School



### Earth Day - Ressl



















# School Projects

- Research and Exhibitions







### School Projects -

Our Hometown





## School Projects – Our Hometown









School Projects - Revitalised Sites - Autodrome



## School Projects - Revitalised Sites - Autodrome

- Study Trip







School Projects - Revitalised Sites -

Hippodrome - Study Trip







### School Arboretum















### **Educational Trail**















# School "Geopark"









### Ressl Forest - Activities













#### **Ressl Forest - Activities**









## Forestry - Study Trip













### Student Ecological Conferences









Fair trade













Landscapes of the City of Most –
Then -