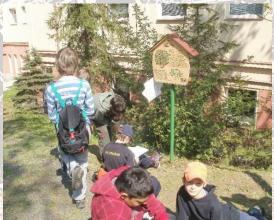

o-Dild in Mariaschein.

# New City of Most



#### New City of Most





#### Coal Mines and recultivation around Most



#### Coal Mines and recultivation around Most



#### Coal Mines and recultivation around Most





#### Education at the Outdoor Teaching Area



#### Education at the Outdoor Teaching Area





#### World Water Day in the School



### Earth Day - Ressl



















# School Projects

- Research and Exhibitions







### School Projects -

Our Hometown





## School Projects – Our Hometown









School Projects - Revitalised Sites - Autodrome



## School Projects - Revitalised Sites - Autodrome

- Study Trip







School Projects - Revitalised Sites -

Hippodrome - Study Trip







### School Arboretum















### **Educational Trail**















# School "Geopark"









### Ressl Forest - Activities













#### **Ressl Forest - Activities**









## Forestry - Study Trip













### Student Ecological Conferences









Fair trade













Landscapes of the City of Most –
Then -