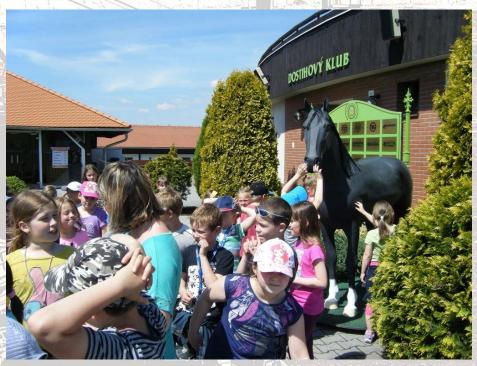

## School Projects - Revitalised Sites - Autodrome

- Study Trip

School Projects - Revitalised Sites -

Hippodrome - Study Trip