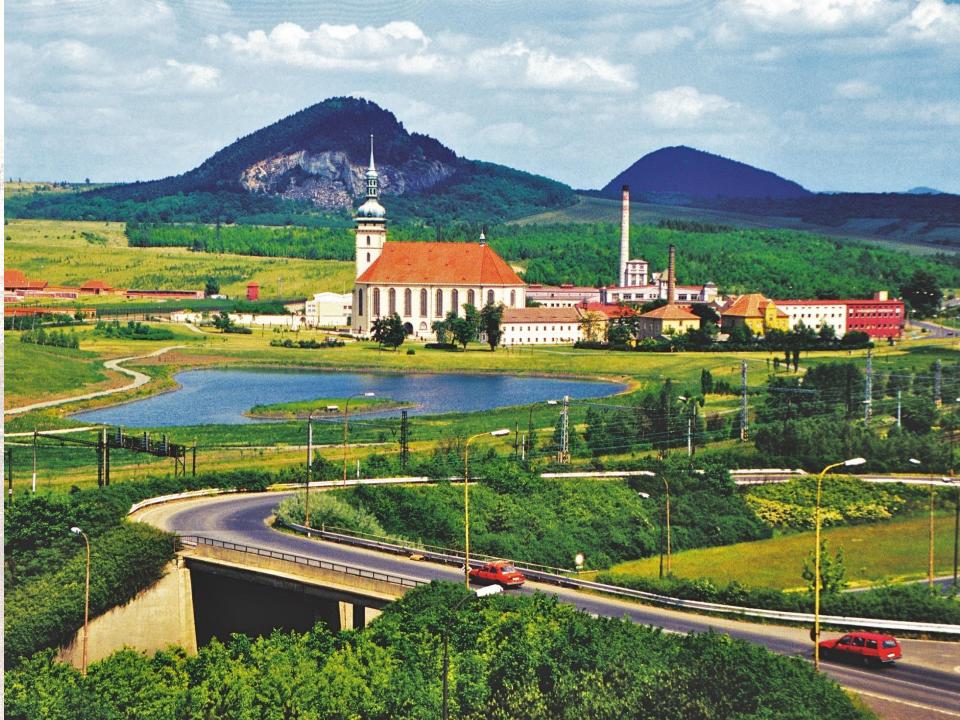

#### Royal Town of Most

- history, new landscapes and relics

#### Royal Town of Most

- history, new landscapes and relics

Brüx, Ende des If. Jahrhunderts
nach dem alten Fresko-Dild in Mariaschein.