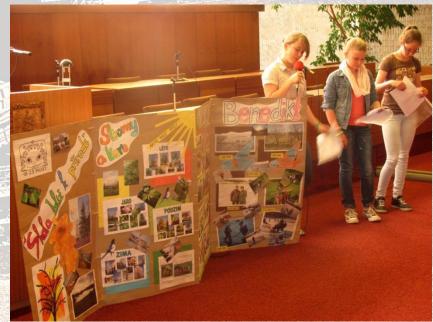

### School Projects -

Our Hometown

## School Projects – Our Hometown

School Projects - Revitalised Sites - Autodrome