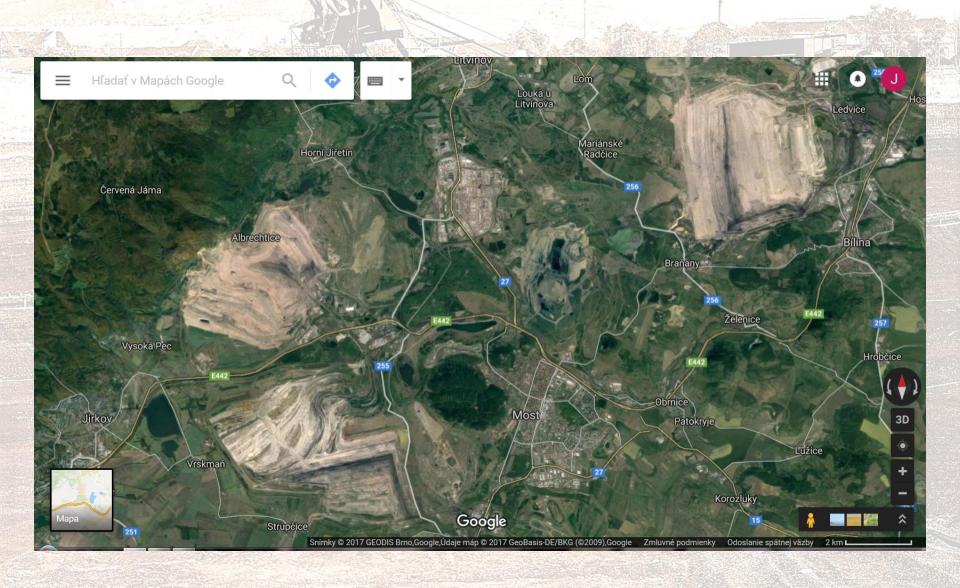

o ke společenskému vyžití mostečáky pozvalo.







Zmizely <u>restaurace, hotely i obyčejné knajpy a všecičko, kde točeno z pivovaru na Žatecké naše mostecké pivečko.</u>





Zmizelo muzeum, knihovna pro širokou veřejnost, kde jste se moli dále vzdělávat, rozšířovat vědomost



Zmizela poštovní budova, přežila dvakrát válku, pošťačka doručila, každou zásilku, dopis, várku

Zmizela letitá tržnice i desítky obchodů po celém městě, které na sebe navazovali, nakupovalo se hospodyním lehce.

#### Royal Town of Most

- history, new landscapes and relics







#### Royal Town of Most

- history, new landscapes and relics



Brüx, Ende des If. Jahrhunderts
nach dem alten Fresko-Dild in Mariaschein.

# New City of Most



#### New City of Most





#### Coal Mines and recultivation around Most



#### Coal Mines and recultivation around Most



#### Coal Mines and recultivation around Most





#### Education at the Outdoor Teaching Area



#### Education at the Outdoor Teaching Area





#### World Water Day in the School



### Earth Day - Ressl



















# School Projects

- Research and Exhibitions







### School Projects -

Our Hometown





## School Projects – Our Hometown









School Projects - Revitalised Sites - Autodrome



## School Projects - Revitalised Sites - Autodrome

- Study Trip







School Projects - Revitalised Sites -

Hippodrome - Study Trip







### School Arboretum















### **Educational Trail**















# School "Geopark"









### Ressl Forest - Activities













#### **Ressl Forest - Activities**









#