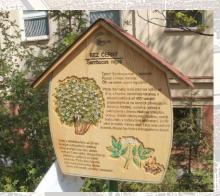

Fresko-Dild in Mariaschein.

# New City of Most



#### New City of Most





#### Coal Mines and recultivation around Most



#### Coal Mines and recultivation around Most



#### Coal Mines and recultivation around Most





#### Education at the Outdoor Teaching Area



#### Education at the Outdoor Teaching Area





#### World Water Day in the School



### Earth Day - Ressl



















# School Projects

- Research and Exhibitions







### School Projects -

Our Hometown





## School Projects – Our Hometown









School Projects - Revitalised Sites - Autodrome



## School Projects - Revitalised Sites - Autodrome

- Study Trip







School Projects - Revitalised Sites -

Hippodrome - Study Trip







### School Arboretum















### **Educational Trail**















# School "Geopark"









### Ressl Forest - Activities













#### **Ressl Forest - Activities**









## Forestry - Study Trip













### Student Ecological Conferences









Fair trade













Landscapes of the City of Most –
Then -