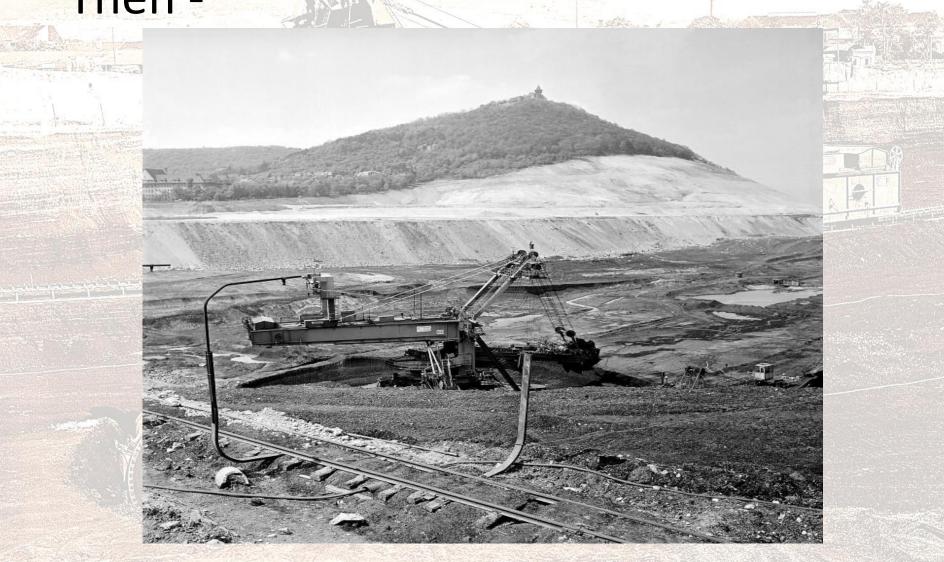

#### Education at the Outdoor Teaching Area





#### World Water Day in the School



### Earth Day - Ressl



















# School Projects

- Research and Exhibitions







### School Projects -

Our Hometown





## School Projects – Our Hometown









School Projects - Revitalised Sites - Autodrome



## School Projects - Revitalised Sites - Autodrome

- Study Trip







School Projects - Revitalised Sites -

Hippodrome - Study Trip







### School Arboretum















### **Educational Trail**















# School "Geopark"









### Ressl Forest - Activities













#### **Ressl Forest - Activities**









## Forestry - Study Trip













### Student Ecological Conferences









Fair trade













Landscapes of the City of Most –
Then -