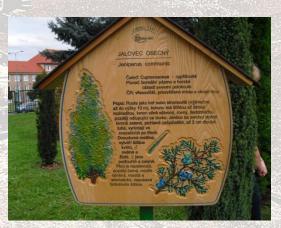

Dild in Mariaschein.

# New City of Most



#### New City of Most





#### Coal Mines and recultivation around Most



#### Coal Mines and recultivation around Most



#### Coal Mines and recultivation around Most





#### Education at the Outdoor Teaching Area



#### Education at the Outdoor Teaching Area





#### World Water Day in the School



### Earth Day - Ressl



















# School Projects

- Research and Exhibitions







### School Projects -

Our Hometown





## School Projects – Our Hometown









School Projects - Revitalised Sites - Autodrome



## School Projects - Revitalised Sites - Autodrome

- Study Trip







School Projects - Revitalised Sites -

Hippodrome - Study Trip







### School Arboretum















### **Educational Trail**















# School "Geopark"









### Ressl Forest - Activities













#### **Ressl Forest - Activities**









## Forestry - Study Trip













### Student Ecological Conferences









Fair trade













Landscapes of the City of Most –
Then -