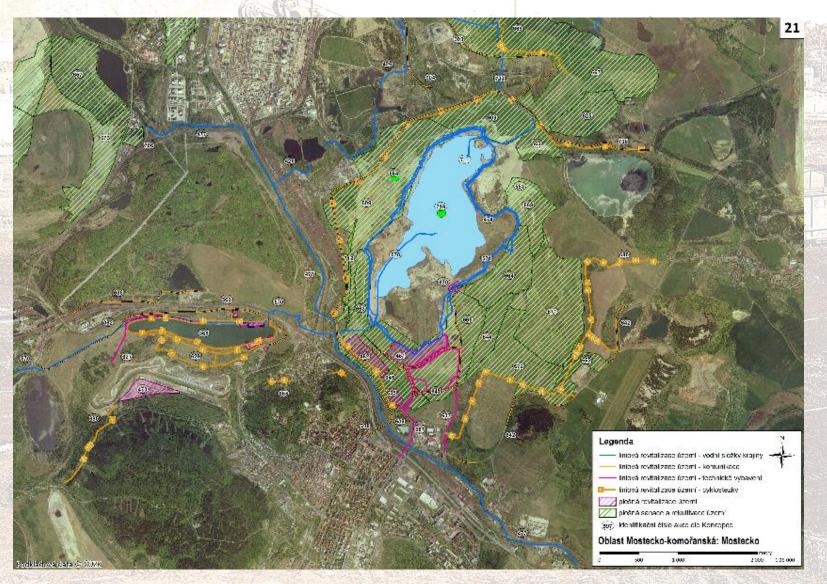

y a všecičko, kde točeno z pivovaru na Žatecké naše mostecké pivečko.</u>





Zmizelo muzeum, knihovna pro širokou veřejnost, kde jste se moli dále vzdělávat, rozšířovat vědomost



Zmizela poštovní budova, přežila dvakrát válku, pošťačka doručila, každou zásilku, dopis, várku

Zmizela letitá tržnice i desítky obchodů po celém městě, které na sebe navazovali, nakupovalo se hospodyním lehce.

#### Royal Town of Most

- history, new landscapes and relics







#### Royal Town of Most

- history, new landscapes and relics



Brüx, Ende des If. Jahrhunderts
nach dem alten Fresko-Dild in Mariaschein.

# New City of Most



#### New City of Most





#### Coal Mines and recultivation around Most



#### Coal Mines and recultivation around Most



#### Coal Mines and recultivation around Most





#### Education at the Outdoor Teaching Area



#### Education at the Outdoor Teaching Area





#### World Water Day in the School



### Earth Day - Ressl



















# School Projects

- Research and Exhibitions







### School Projects -

Our Hometown





## School Projects – Our Hometown









School Projects - Revitalised Sites - Autodrome



## School Projects - Revitalised Sites - Autodrome

- Study Trip







School Projects - Revitalised Sites -

Hippodrome - Study Trip







### School Arboretum















### **Educational Trail**















# School "Geopark"









### Ressl Forest - Activities













#### **Ressl Forest - Activities**









## Forestry - Study Trip













### Student Ecological Conferences









Fair trade