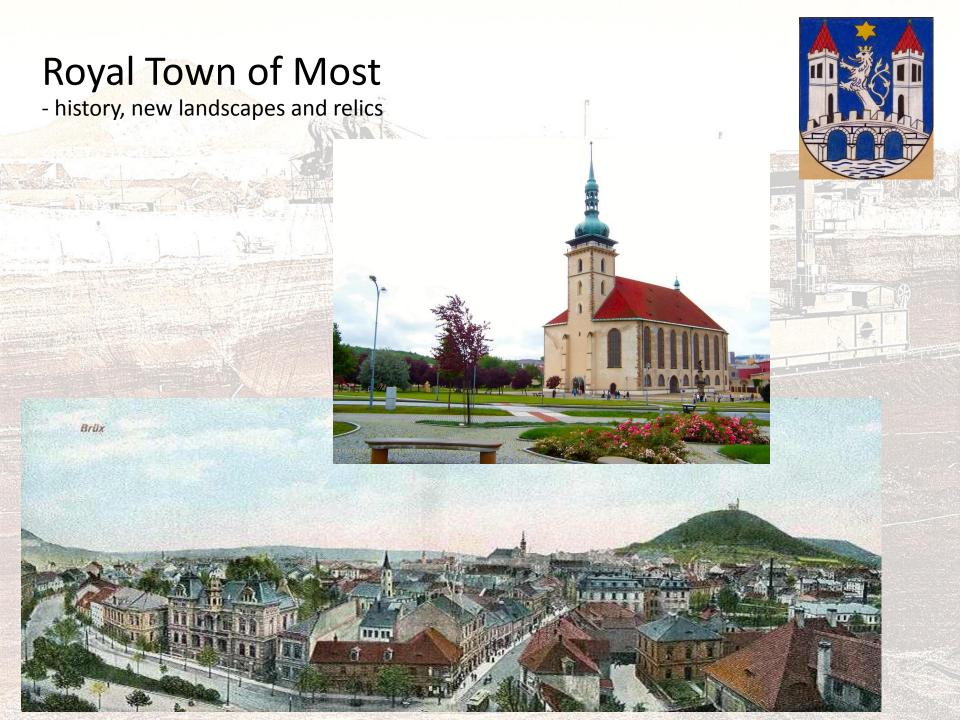

lementary School, Most, Svážná 2342



# Location of the Project



### Location of the Project





#### Royal Town of Most

- history, new landscapes and relics





Zmizely kavárny, klubovny, kina, kulturní dům, i divadlo, zkrátka vše co ke společenskému vyžití mostečáky pozvalo.







Zmizely <u>restaurace, hotely i obyčejné knajpy a všecičko, kde točeno z pivovaru na Žatecké naše mostecké pivečko.</u>





Zmizelo muzeum, knihovna pro širokou veřejnost, kde jste se moli dále vzdělávat, rozšířovat vědomost



Zmizela poštovní budova, přežila dvakrát válku, pošťačka doručila, každou zásilku, dopis, várku

Zmizela letitá tržnice i desítky obchodů po celém městě, které na sebe navazovali, nakupovalo se hospodyním lehce.

#### Royal Town of Most

- history, new landscapes and relics







#### Royal Town of Most

- history, new landscapes and relics



Brüx, Ende des If. Jahrhunderts
nach dem alten Fresko-Dild in Mariaschein.

# New City of Most



#### New City of Most





#### Coal Mines and recultivation around Most



#### Coal Mines and recultivation around Most



#### Coal Mines and recultivation around Most





#### Education at the Outdoor Teaching Area



#### Education at the Outdoor Teaching Area





#### World Water Day in the School



### Earth Day - Ressl



















# School Projects

- Research and Exhibitions







### School Projects -

Our Hometown





## School Projects – Our Hometown









School Projects - Revitalised Sites - Autodrome



## School Projects - Revitalised Sites - Autodrome

- Study Trip







School Projects - Revita