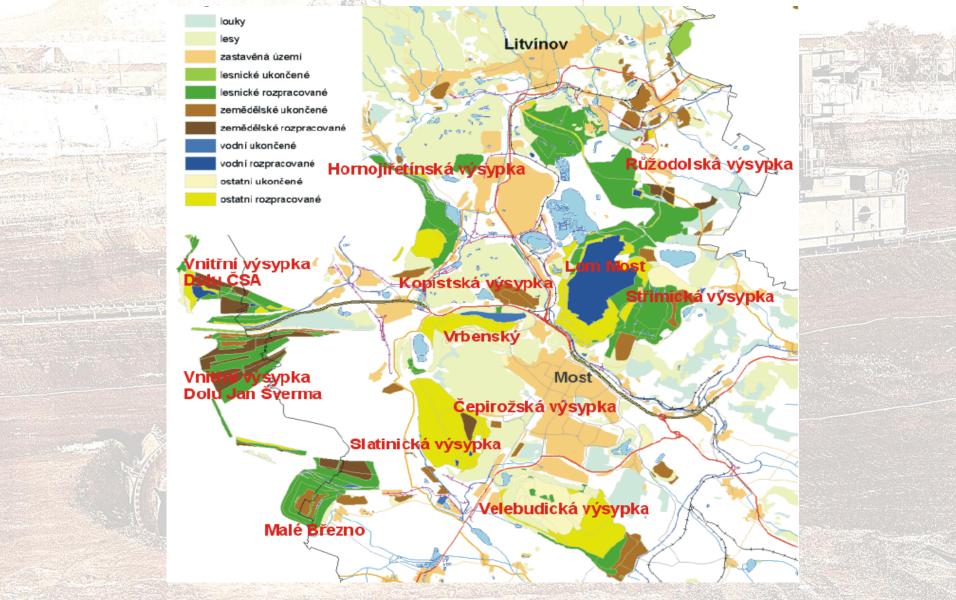

Zmizely <u>restaurace, hotely i obyčejné knajpy a všecičko, kde točeno z pivovaru na Žatecké naše mostecké pivečko.</u>





Zmizelo muzeum, knihovna pro širokou veřejnost, kde jste se moli dále vzdělávat, rozšířovat vědomost



Zmizela poštovní budova, přežila dvakrát válku, pošťačka doručila, každou zásilku, dopis, várku

Zmizela letitá tržnice i desítky obchodů po celém městě, které na sebe navazovali, nakupovalo se hospodyním lehce.

#### Royal Town of Most

- history, new landscapes and relics







#### Royal Town of Most

- history, new landscapes and relics



Brüx, Ende des If. Jahrhunderts
nach dem alten Fresko-Dild in Mariaschein.

# New City of Most



#### New City of Most





#### Coal Mines and recultivation around Most



#### Coal Mines and recultivation around Most



#### Coal Mines and recultivation around Most





#### Education at the Outdoor Teaching Area



#### Education at the Outdoor Teaching Area





#### World Water Day in the School



### Earth Day - Ressl



















# School Projects

- Research and Exhibitions







### School Projects -

Our Hometown





## School Projects – Our Hometown









School Projects - Revitalised Sites - Autodrome



## School Projects - Revitalised Sites - Autodrome

- Study Trip







School Projects - Revitalised Sites -

Hippodrome - Study Trip







### School Arboretum















### **Educational Trail**















# School "Geopark"









### Ressl Forest - Activities













#### **Ressl Forest - Activities**









## Forestry - Study Trip













### Student