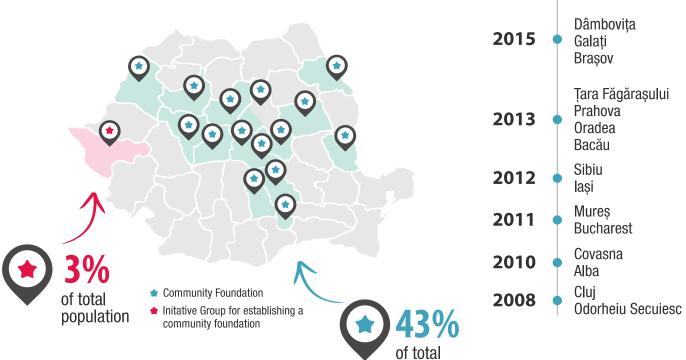

ublic interest and pressure on governments to make good choices and change the 'system' of how politics is made; Generational change: people who were educated in postcommunism have leadership positions in business, government and NGOs;

Some fiscal incentives for corporate giving, but no incentives for individual giving.

## Context (continued)

Growth in skills and talents and people's interest (through education and technology) to put them to a broader, community use;

Some slow increase in private assets that can be invested in communities;

Corporate giving still allows for the higher contributions by donor now, but we expect a change towards private assets generated through entrepreneurial activities.



#### ROMANIAN COMMUNITY FOUNDATIONS MOVEMENT 2008 - 2015

population

Timișoara



#### INVESTMENT IN COMMUNITY **Annual Distribution** (GRANTS, SCHOLARSHIPS, COMMUNITY PROJECTS AND HEALTH CASES) Total 2008-2015 \$1,174,823 \$1,959,520 (1,796 grants) \$1,000,000 -\$11,955 (3 in kind donations) \$2,829,175 \$750,000 \$402,462 In Kind Donations (797 scholarships) Health Cases \$555,517 Community Projects Scholarships \$500,000 \$382,094 \$447,008 Grants (190 projects) \$73,144 (16 cases) \$247,406 \$250,000 \$186,729 \$84,197 \$85,278 \$48,217 2008 2009 2010 2011 2012 2013 2014 2015 No. Community 2 2 3 8 12 12 15 Foundations • Grants • Scholarships • Community Projects • Health Cases • In Kind Donations











#### **GRANTS GIVEN BY COMMUNITY FOUNDATIONS 2008 – 2015**





#### Inivită-ți prietenii la restaurant, la tine acasă



Forumul German Sibiu Str. General Mag