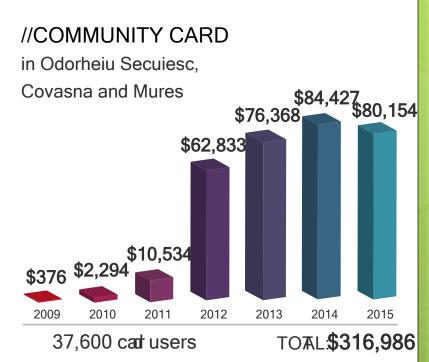

| YB 🕿 O              | MB O Brours 44   |
| Tara Fagarasului  |  |    |    |             |               | YB O                | <b>№</b> 🕉 🔾        | <b>№ •• ••</b>   |
| Brasov            |  |    |    |             |               |                     | 8 hours 🚓 *         | Bhours 🧩 🔾       |
| Galati            |  |    |    |             |               |                     | ネネ                  | YE 共 〇           |
| Dambovita         |  |    |    |             |               |                     |                     | YE               |



# Brasov Heroes Challenge



### Donor circle Sibiu



## Donor circle Iasi



## Stiintescu – STEM Education Pilot project Sibiu



## Stiintescu Sibiu



## Stiintescu Sibiu





#### MECHANISMS FATTRRACTING LOCAL RESOURCES





# Community foundations' teams at the 2015 conference





Un program inițiat de



În parteneriat cu









Cu sprijinul financiar al



Cu participarea fundațiilor comunitare