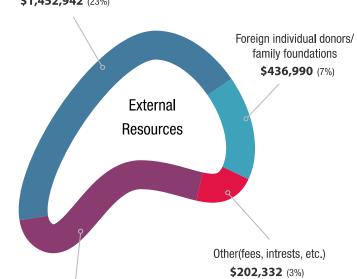

#### **INCOME SOURCES 2008 - 2015**

CF development national program partners \$1,452,942 (23%)

Foundations and other private institutions \$971,944 (15%)