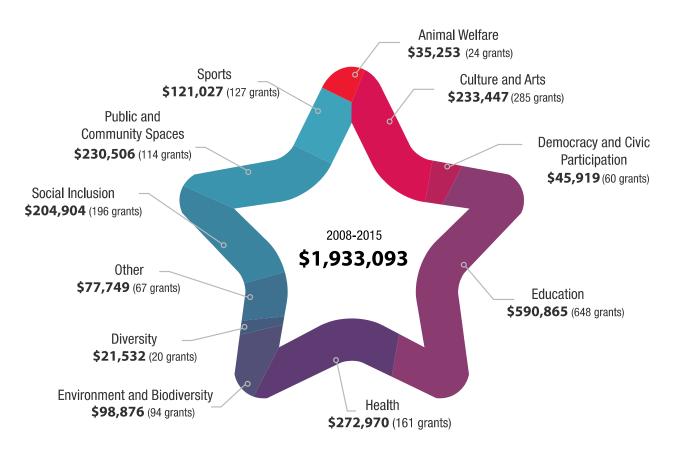

al activities.



#### ROMANIAN COMMUNITY FOUNDATIONS MOVEMENT 2008 - 2015

population

Timișoara



#### INVESTMENT IN COMMUNITY **Annual Distribution** (GRANTS, SCHOLARSHIPS, COMMUNITY PROJECTS AND HEALTH CASES) Total 2008-2015 \$1,174,823 \$1,959,520 (1,796 grants) \$1,000,000 -\$11,955 (3 in kind donations) \$2,829,175 \$750,000 \$402,462 In Kind Donations (797 scholarships) Health Cases \$555,517 Community Projects Scholarships \$500,000 \$382,094 \$447,008 Grants (190 projects) \$73,144 (16 cases) \$247,406 \$250,000 \$186,729 \$84,197 \$85,278 \$48,217 2008 2009 2010 2011 2012 2013 2014 2015 No. Community 2 2 3 8 12 12 15 Foundations • Grants • Scholarships • Community Projects • Health Cases • In Kind Donations











#### **GRANTS GIVEN BY COMMUNITY FOUNDATIONS 2008 – 2015**





#### Inivită-ți prietenii la restaurant, la tine acasă



Forumul German Sibiu Str. General Magheru nr. 1-3 Vineri, 6 februarie 2015, ora 18:00

FINANȚATOR

COORDONATOR LOCAL

COORDONATOR NATIONAL

DADTENED DOTHOTOAL











Îți vom crea experiența unei cine la restaurant în confortul casei tale! Personaul restaurantului Syndicat Gourmet îți va oferi pregătirea și servirea unei cine pentru tine și prietenii pe care tu îi vei invita.

#### YOUTH-LED GRANTMAKING AND COMMUNITY LEADERSHIP

YouthBank Romania 2007 - 2015

Value of youth-led grantmaking funds and Beneficiaries



#### **INCOME SOURCES 2008 - 2015**

CF development national program partners \$1,452,942 (23%)

Foundations and other private institutions \$971,944 (15%)







# Innovation and shared practices in Romanian CFs