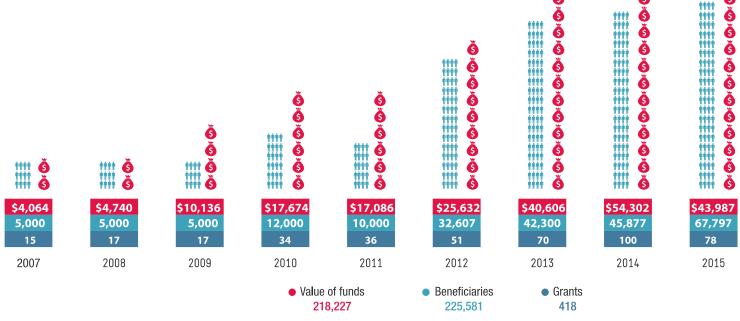

#### YOUTH-LED GRANTMAKING AND COMMUNITY LEADERSHIP

YouthBank Romania 2007 - 2015

Value of youth-led grantmaking funds and Beneficiaries