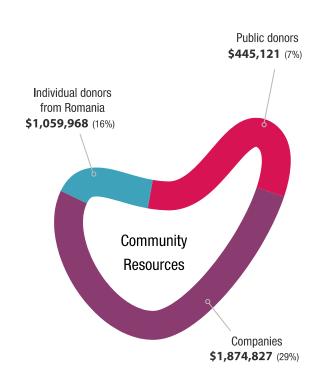

#### **INCOME SOURCES 2008 - 2015**

CF development national program partners \$1,452,942 (23%)

Foundations and other private institutions \$971,944 (15%)