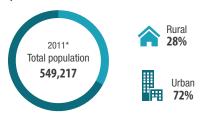

### **BRAŞOV COUNTY DATA**

TFCF covers a population of 145,000 from the Țara Făgărașului area

| Employed workforce  | 159,652 | 2012* |
|---------------------|---------|-------|
| Unemployment rate   | 4.4%    | 2013* |
| Number of companies | 16,831  | 2012* |
| Number of NGOs      | 2,628   | 2011* |