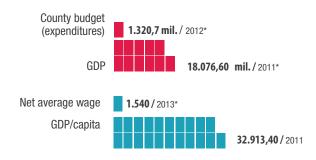

### **BRAŞOV COUNTY DATA**

TFCF covers a population of 145,000 from the Țara Făgărașului area

| Employed workforce  | 159,652 | 2012* |
|---------------------|---------|-------|
| Unemployment rate   | 4.4%    | 2013* |
| Number of companies | 16,831  | 2012* |
| Number of NGOs      | 2,628   | 2011* |