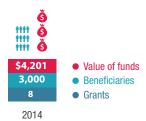

#### YOUTH-LED GRANTMAKING AND COMMUNITY LEADERSHIP

YouthBank Fagaras 2014

Value of youth-led grantmaking funds and Beneficiaries

### 2 Young grantmakers and leaders involved