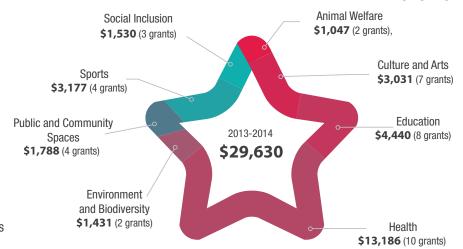

#### GRANTS BY SECTOR 2013-2014



# ANNUAL COMMUNITY INVESTMENT

GrantsScholarshipsProjects



# LOCAL FUNDRAISING MECHANISM:

#### //BIKEATHON

(1 year, 2014)

|  |       | ÖĞĞ<br>ÖĞĞ | ***<br>*** 10 | ं<br>ं <sup>268</sup> |            | 455  |
|--|-------|------------|---------------|-----------------------|------------|------|
|  | Funds |            | Causes        | Bikers                | Supporters |      |
|  |       |            |               |                       | and don    | ors: |

#### //DONOR CIRCLE

(2013 - 2014, 3 editions)

| \$4,773<br>\$1,476 | ĞĞĞ<br>ĞĞĞ<br>ĞĞĞ<br>ĞĞĞ | *** 6<br>***<br>*** 3 | 1111 75<br>1111 42 |
|--------------------|--------------------------|-----------------------|--------------------|
| Funds raised:      |                          | Causes:               | Donors: