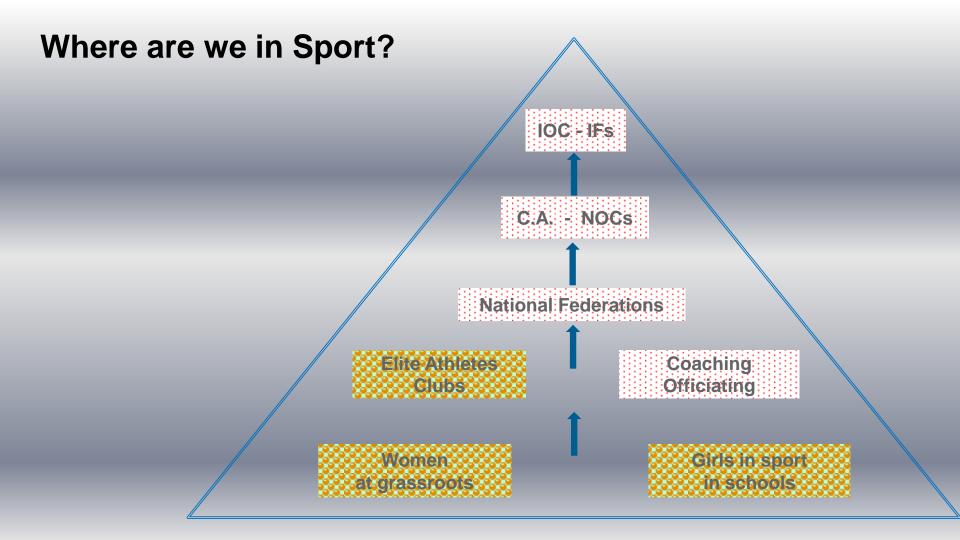

#### INTERNATIONAL OLYMPIC COMMITTEE

Women's sport : a challenge for Europe and beyond

Dominique Niyonizigiye

6 December 2016





The World Economic Forum's latest *Global Gender Gap Report* finding that it will take another 118 years for women to be earning the same as men....

### **POLITICS**

women in parliament has nearly doubled in the last 20 years.



this only translates into 22% of women in parliament today.





## **VIOLENCE AGAINST WOMEN**

In 1993, the
UN General Assembly
Declaration on
the Elimination
of Violence
against Women
provided a framework for
action on the pandemic.

But
more than 20 years later,

1 in 3 women
still experience
physical or
sexual violence,
mostly by an intimate partner.







## Olympic Games – Female participation





## Women still facing discrimination....



Male and females are still not treated equally. Some of the existing differences at the Games:

- Sports equipment and uniforms
- Competition rules and regulations
- Competition schedule
- Competition and training facilities
- Funding
- Portrayal of women





## Alarming research results:

• 10% of athletes experience physical violence in sport (23% among elite athletes)

• 13% of athletes experience sexual violence (26% among elite athletes)

• 26% of athletes experience psychological violence (42% among elite athletes)



# So many challenges still preventing women to enjoy sport...

- Girls dropping from sport
- Stereotypes
- Personal barriers
- Lack of time and lack of childcare
- Access to fa