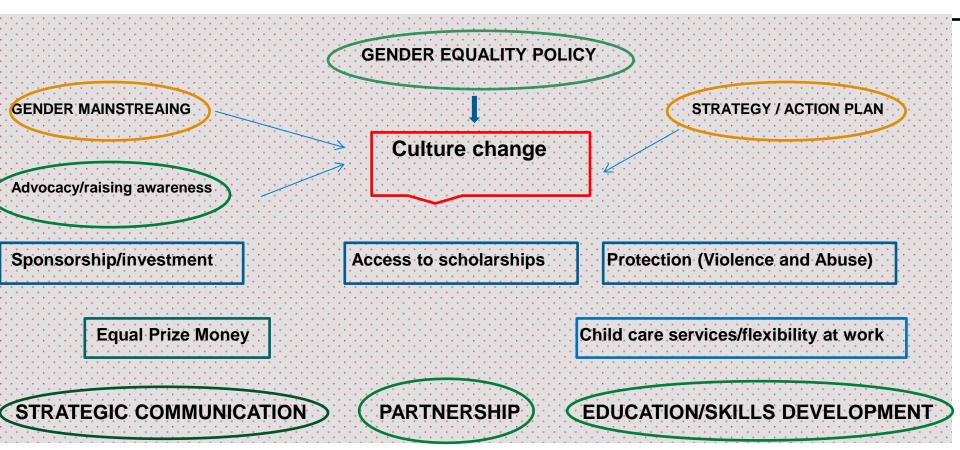

orts equipment and uniforms
- Competition rules and regulations
- Competition schedule
- Competition and training facilities
- Funding
- Portrayal of women





## Alarming research results:

• 10% of athletes experience physical violence in sport (23% among elite athletes)

• 13% of athletes experience sexual violence (26% among elite athletes)

• 26% of athletes experience psychological violence (42% among elite athletes)



# So many challenges still preventing women to enjoy sport...

- Girls dropping from sport
- Stereotypes
- Personal barriers
- Lack of time and lack of childcare
- Access to facilities
- Social and cultural barriers
- Harassment and Abuse
- Female invisibility media representations
- and lack of role models in sport



## THE WAY FORWARD

## PATHWAY TO SUCCESS...





## WE NEED EQUAL CHANCES!