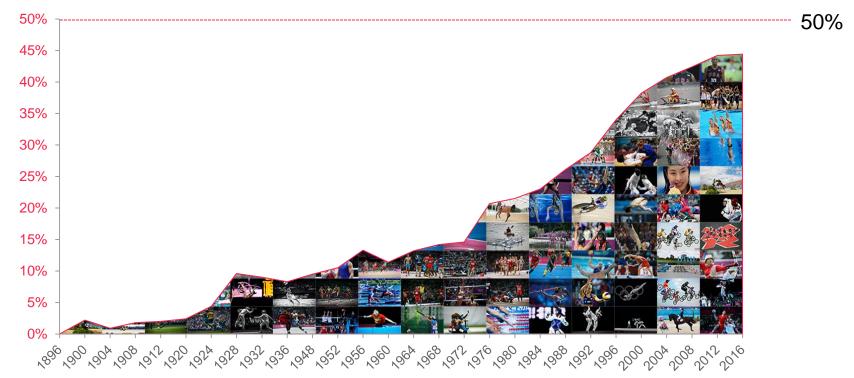

#### INTERNATIONAL OLYMPIC COMMITTEE

Women's sport : a challenge for Europe and beyond

Dominique Niyonizigiye

6 December 2016





The World Economic Forum's latest *Global Gender Gap Report* finding that it will take another 118 years for women to be earning the same as men....

### **POLITICS**

women in parliament has nearly doubled in the last 20 years.



this only translates into 22% of women in parliament today.





## **VIOLENCE AGAINST WOMEN**

In 1993, the
UN General Assembly
Declaration on
the Elimination
of Violence
against Women
provided a framework for
action on the pandemic.

But
more than 20 years later,

1 in 3 women
still experience
physical or
sexual violence,
mostly by an intimate partner.







## Olympic Games – Female participation





## Women still facing discrimination....



Male and females are still not treated equally. Some of the existing differences at the Games:

- Sports equipment and uniforms
- Competition rules and regulations
- Competition schedule
- Competition and training facilities
- Funding
- Portrayal of women





## Alarming research results:

• 10% of athletes experience physical violence in sport (23% among elite athletes)

• 13% of athletes experience sexual violence (26% among elite athletes)

• 26% of athletes experience psychological violence (42% among elite athletes)



# So many challenges still preventing women to enjoy sport...

- Girls dropping from sport
- Stereotypes
- Personal barriers
- Lack of time and lack of childcare
- Access to facilities
- Social and cultural barriers
- Haras