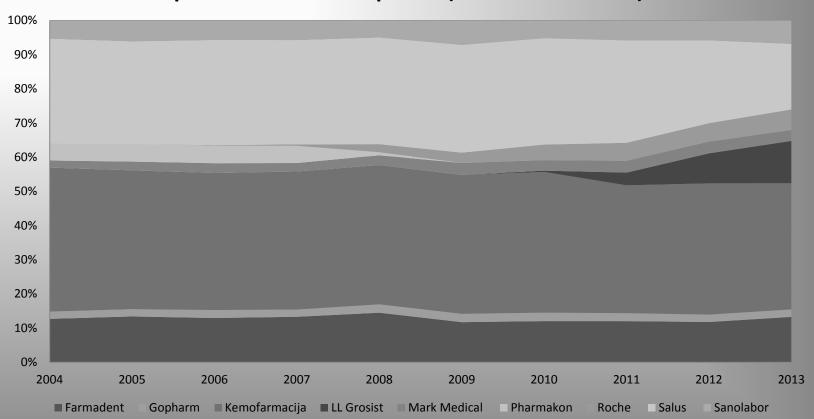

# Structure of income from public sector for 6 biggest pharmaceutical companies (from 2004 to 2013)