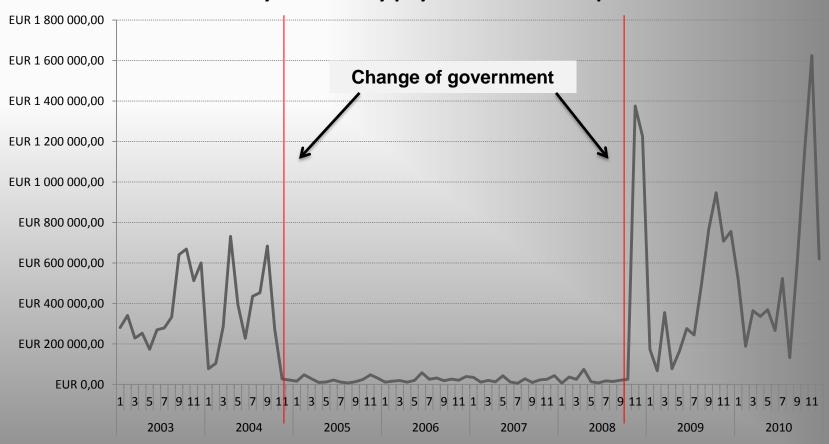

# **ANALYSIS OF FINANCIAL TRANSACTIONS**

Analysis was performed on grounds of data from Supervizor

- The aim of the analysis was to detect if there is a link between individual governments and disbursement of funds to particular companies.
- The analysis has shown:
  - High correlation between the change of government in power and money disbursements from budget users to a limited number of companies,
  - High inflexibility of the market for certain services (namely IT services, pharmaceutical products, construction works, etc.),
  - Existence of a group of companies which are highly dependent on the financial transfers from direct budget users (they receive a great amount of their income from budget users only), which constitutes a noticeable risk of corruption.

### **Summary of monthly payments to 65 companies**