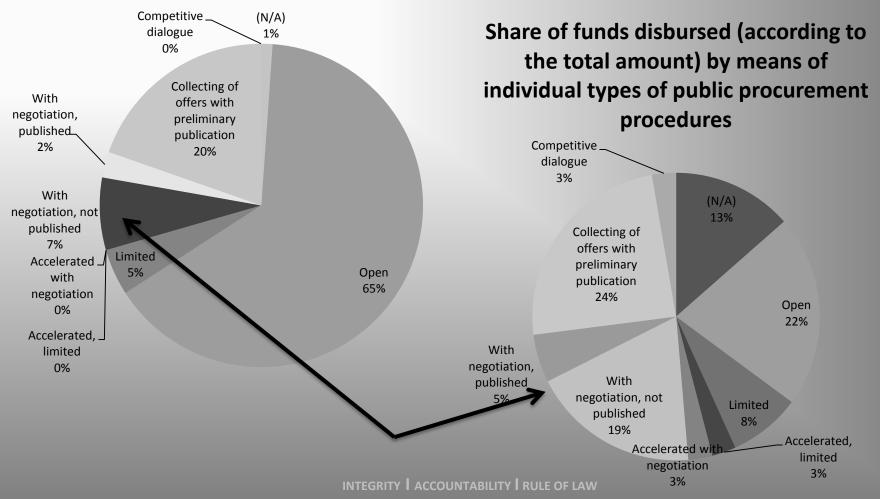

he time they have an outstanding tax debt (90 days before they were published on Tax administration's list) is created.



### **Open Data**

### Data on monthly sums of funds received from individu of public funds

The data is located in a CSV text files (individual fields are format with Unix/Linux end of the line. The file has a he individual files contain data for each year (since 2003). For

Part of Supervizor data is available for download in machine readable form.

Description of data is also available.

Data structure description



basis. Each file is compressed in. gz format.

API interface to the Supervizor application is also provided.

(b) Joined on Mar 21, 2014





# **PUBLIC PROCUREMENT ANALYSIS**



# Public procurement analysis

### Number of public procurements by type





# RESTRICTIONS OF BUSINESS ACTIVITIES DUE TO CONFLICT OF INTEREST

An example how Supervisor database could be used for detecting violations of restrictions of business activities



# Restrictions on business activities due to conflict of interest

#### Article 35

(Restrictions on business activities and the consequences of violations)

- (1) A public sector body or organisation which is committed to conducting a public procurement procedure in accordance with the regulations on public procurement or which carries out the procedure for granting concessions or other forms of public-private partnership, **may not** order goods, services or construction works, enter into public-private partnerships or grant special and exclusive rights to entities in which the official who holds office