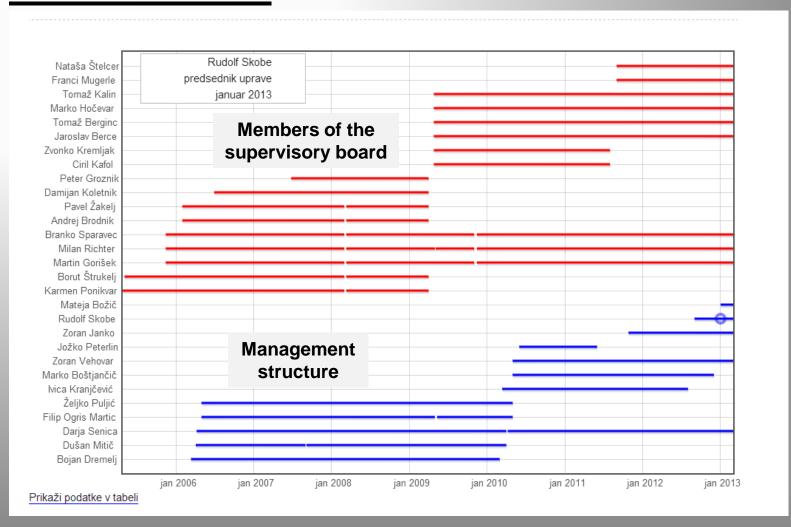

### Management and supervisory structure of the companies

česar je lahko izračunani količnik pomembno napačen.