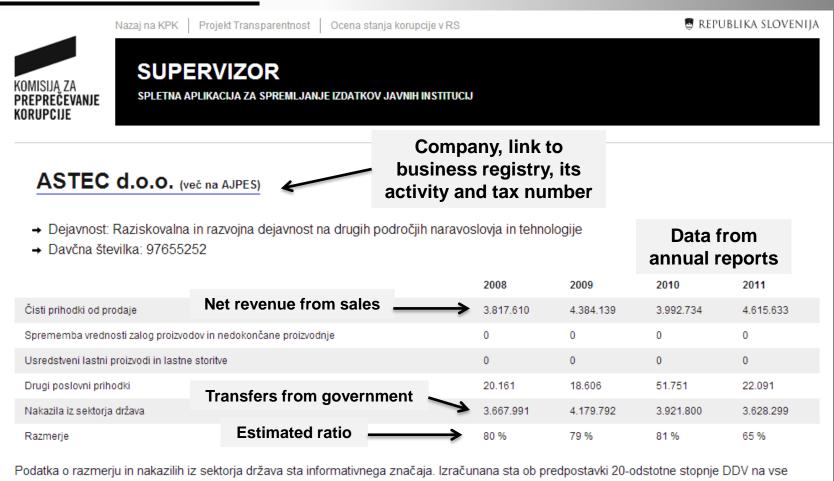

### Management and supervisory structure of the companies

česar je lahko izračunani količnik pomembno napačen.

### Dependence from public sector

Data from annual reports combined with data from database of public sector payments.

prihodke iz prodaje. Poslovni subjekt lahko prejema nakazila, ki ne predstavljajo prihodkov (odškodnine, agentski posli, vrnjeni avansi, ...), zaradi