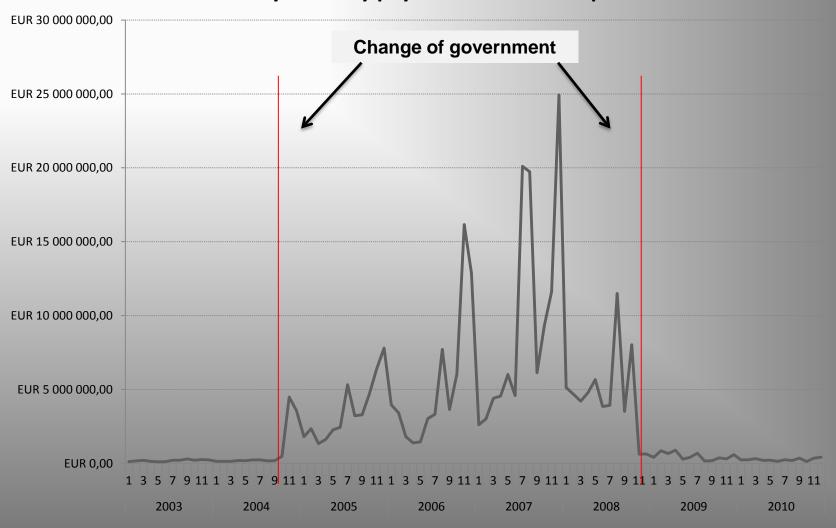

# **ANALYSIS OF FINANCIAL TRANSACTIONS**

Analysis was performed on grounds of data from Supervizor

- The aim of the analysis was to detect if there is a link between individual governments and disbursement of funds to particular companies.
- The analysis has shown:
  - High correlation between the change of government in power and money disbursements from budget users to a limited number of companies,
  - High inflexibility of the market for certain services (namely IT services, pharmaceutical products, construction works, etc.),
  - Existence of a group of companies which are highly dependent on the financial transfers from direct budget users (they receive a great amount of their income from budget users only), which constitutes a noticeable risk of corruption.

### **Summary monthly payments to 252 companies**