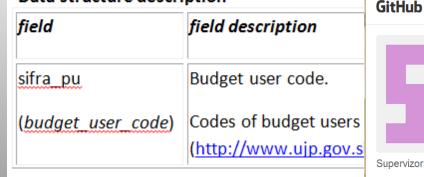

Part of Supervizor data is available for download in machine readable form.

Description of data is also available.

Data structure description

basis. Each file is compressed in. gz format.

API interface to the Supervizor application is also provided.