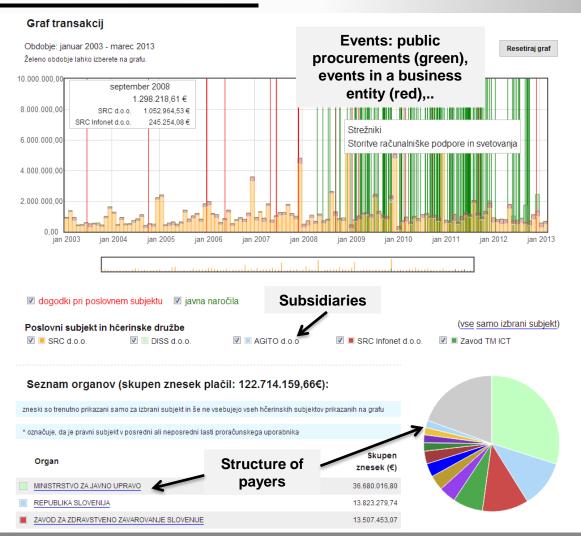

- Supervizor is an online application which enables simple browsing through the financial transactions and their graphical presentation.
- User can view all money transfers from selected budget user or all money transfers from the budget user to selected company.
- Data can also be presented for a specified period of time. For all transactions over 2000 EUR the purpose of money transfers is shown.

- Application also shows data about public procurements and information about the business entities in Slovenia.
- Management and ownership structure of the companies and some information from their annual reports are also presented.
- Important part of the application is a module, which presents a list of public owned companies and information about them.
- For direct budget users Supervizor displays also accounting entries of payments.
- Supervisor presents also some other additional data (e.g.: data about tax debtors and transfers to the so called favorable tax environments ("tax havens").

- Public procurements and other business events;
- Payments to a selected company and its subsidiaries;
- Structure of clients from public sector (pie chart);
- User can select custom period.