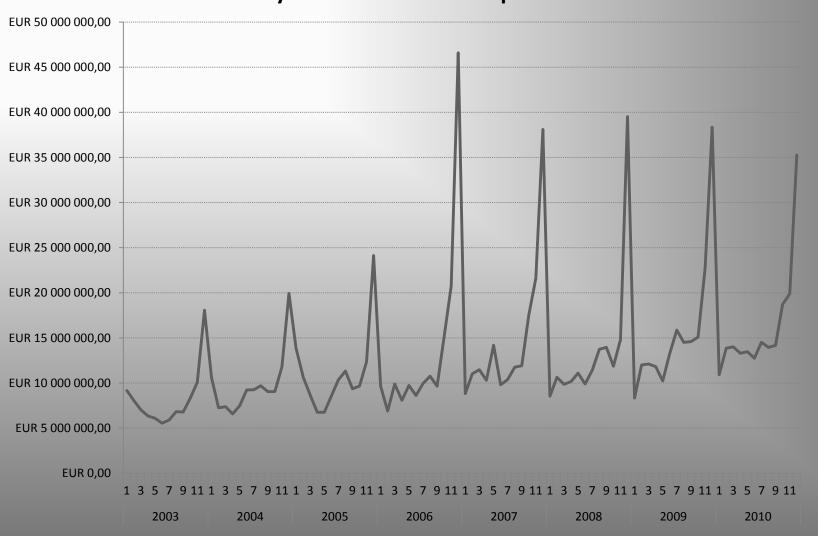

### **Summary of monthly payments to 65 companies**

### **Summary monthly payments to 252 companies**