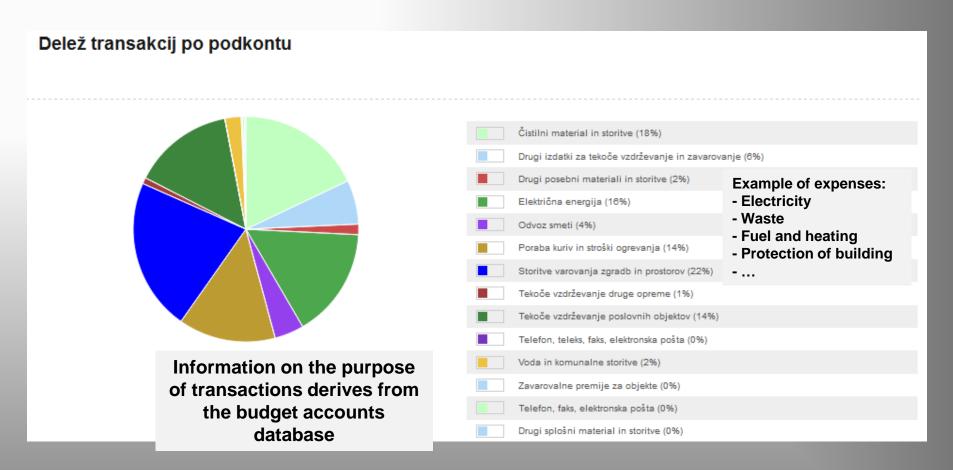

machine readable form Izpiši transakcije javnih organov s poslovnimi subjekti. Izpolnite vsaj eno polje. Organ (PU): User can enter the name of the budget user... Prejemnik: ...or a legal entity (company), or both \* Za izpis transakcij ni potrebno izpolniti obeh polj. A list of tax debtors which are Poišči transakcije receiving funds from public sector at the time when they have an Davčni dolžniki prejemniki javnih sredstev: 25. 2. 2014, 25. 1. 2014, 2 outstanding tax debt 12. 2013, 25. 11. 2013, 25. 10. 2013, 25. 7. 2013, 25. 3. 2013.





- Public procurements and other business events;
- Payments to a selected company and its subsidiaries;
- Structure of clients from public sector (pie chart);
- User can select custom period.



### Structure of spending (based on accounting entries)





### **Details about transactions over 2.000 EUR**

| 14.10.2010 | 28.260,00 | 3111-2009/P 56/2010-226; Vzdrževanje E-uprava 08/10 Tekoče vzdrževanje druge (nelicenčne) programske opreme, Razvoj in vzdrževanje projektov e-uprave SI56051008000087486                     |    |
|------------|-----------|-----------------------------------------------------------------------------------------------------------------------------------------------------------------------------------------------|----|
| 15.10.2010 | 86.355,00 | JN: Prenosni računalniki (z DDV 20)                                                                                                                                                           |    |
| 18.10.2010 | 2.190,00  | 3111-2009/P 41/2010-67; Razvoj in vzdrž e-VE T