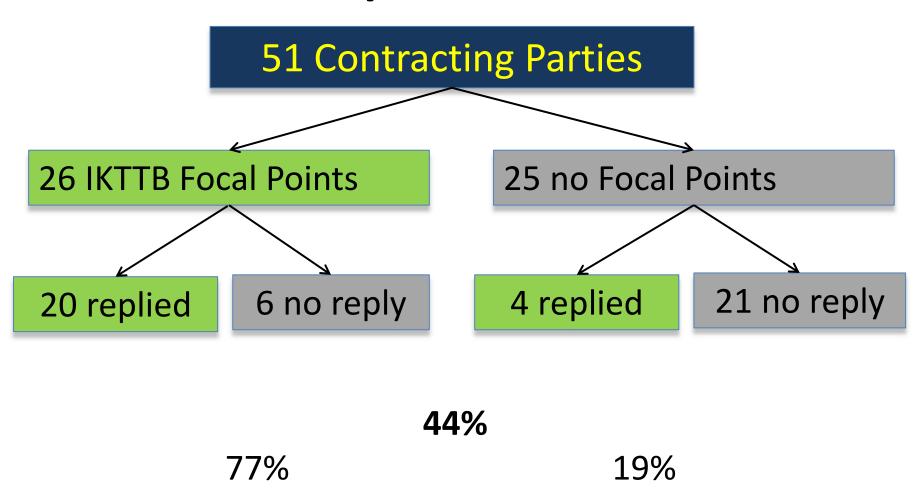

### Response level

AL AR BE HR CY CZ EE EC FR GE HU IT MT MO SB SK ES SE TR

BiH NL NO UK

### Response level

Countries with IKTTB FPs have replied much more