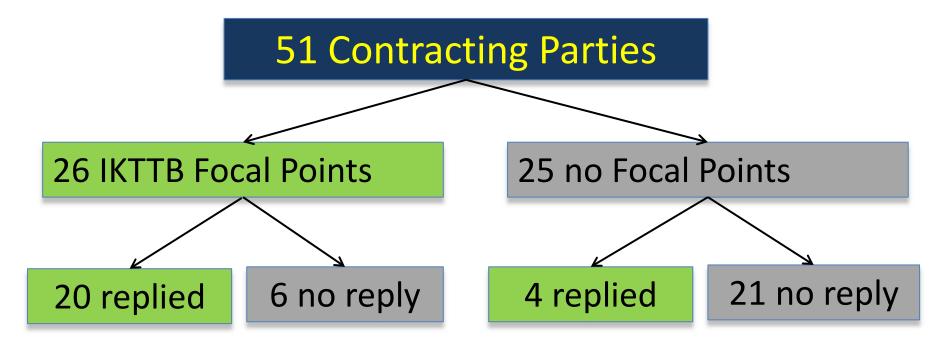

### Response level

AL AR BE HR CY CZ EE EC FR GE HU IT MT MO SB SK ES SE TR

BiH NL NO UK

### Response level

Countries with IKTTB FPs have replied much more