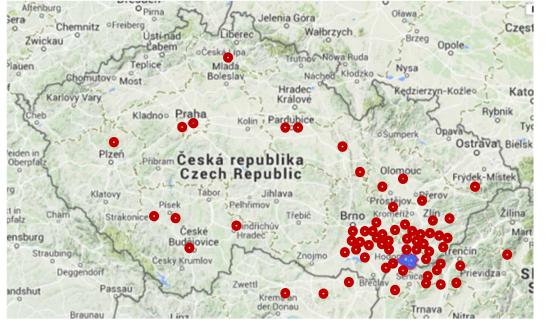

Rare fruit trees Cultivated

**Rare fruit trees** Renewed Orchards

**Renovation of** Landscape Features Biokoridors, Biocentres, Alleys, Orchards (green marks on the map)

Service Tree Markets, Tasting

**Service Tree** Festivals, Seminars, Field Trips