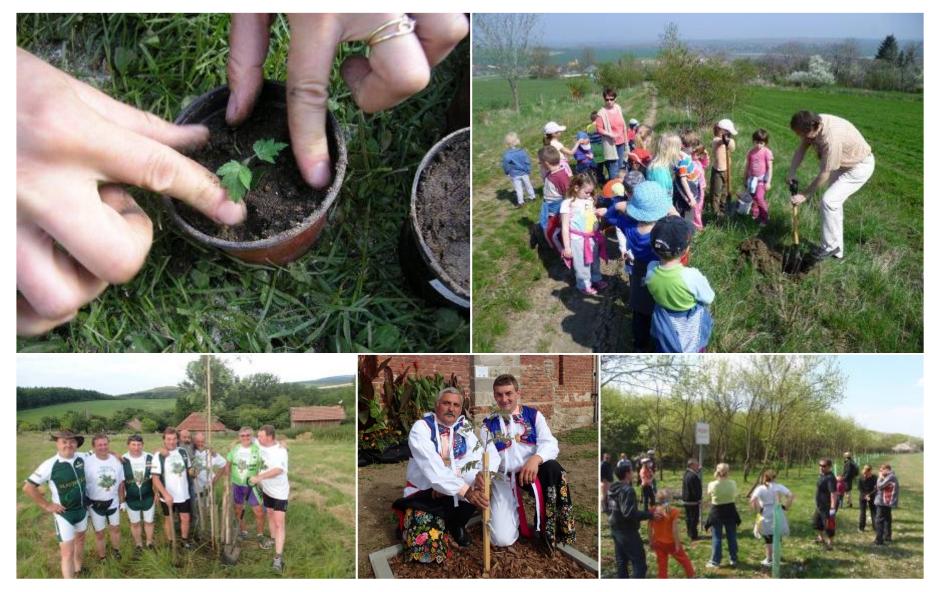

**Service Tree** New Bearers of Tradition

Service Tree In Europe

Romantics plant roses, real human plant Service Trees