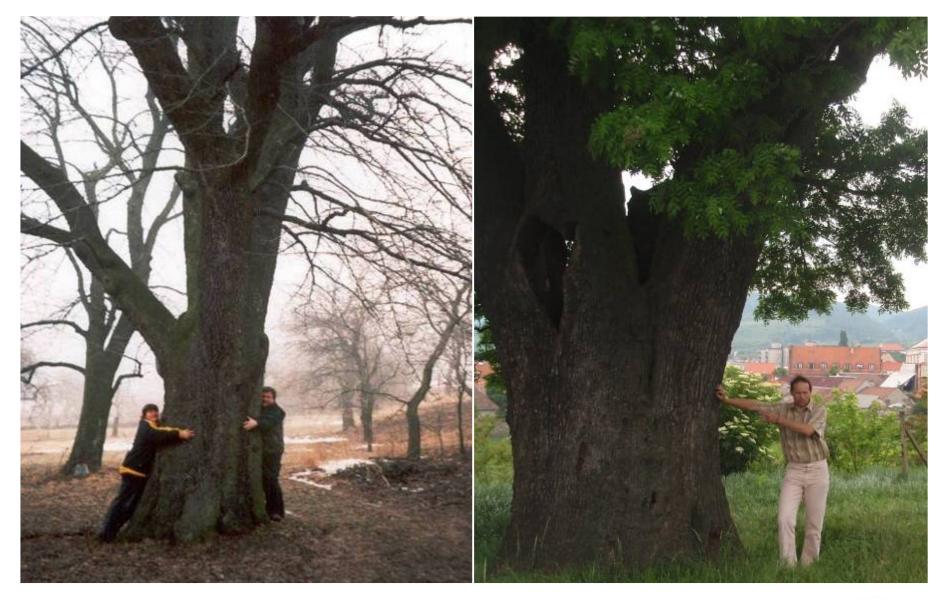

**Beautiful Service Tree** Tree of the Slovácko Region

Service Tree Endangered

Service Tree Cherished

Service Tree Family Tree

Lives up to 500 Years

Service Tree Rewarding

Gives over 1 Ton of Fruit per Year