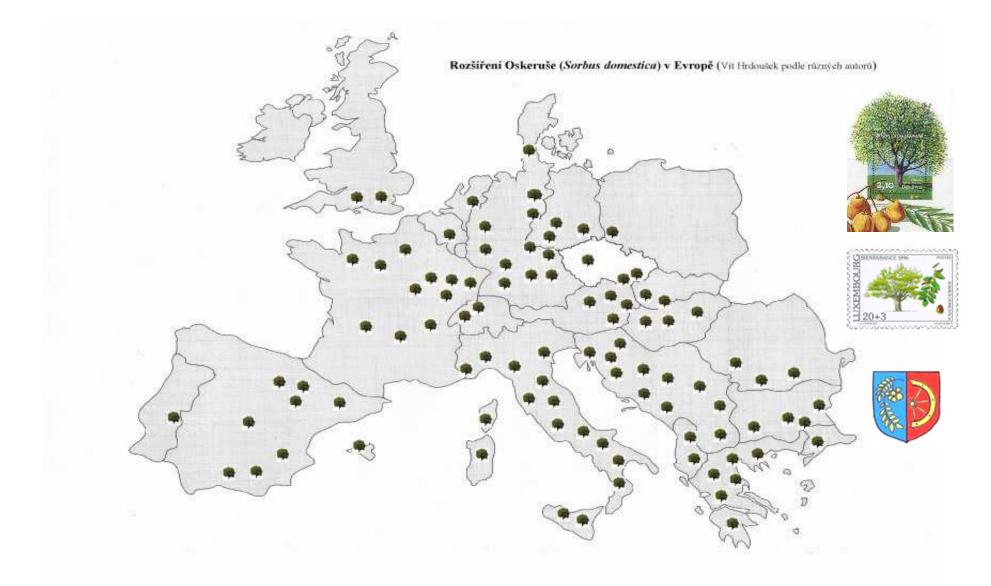

**Service Tree** New Bearers of Tradition

Service Tree In Europe

Romantics plant roses, real human plant Service Trees