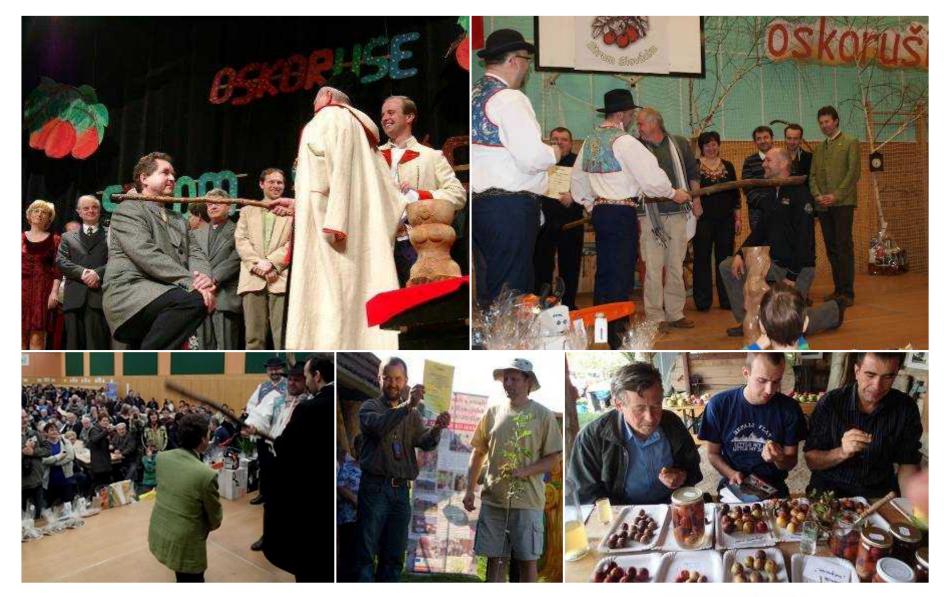

**Service Tree** New Bearers of Tradition

Service Tree In Europe

Romantics plant roses, real human plant Service Trees