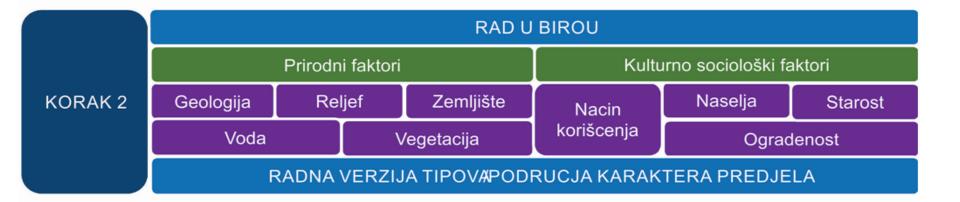

#### METODOLOGY OF LANDSCAPE CHARACTER ASSESMENT

| KORAK1 | DEFINISANJE OBIMA           |                                    |  |
|--------|-----------------------------|------------------------------------|--|
|        | Svrha i ciljevi             | Razmjera i niivo detaljnosti       |  |
|        | Potrebni podaci i radni tim | Obim ucešca zainteresovanih strana |  |

| KORAK3 | TERENSKI RAD      |                             |                                |
|--------|-------------------|-----------------------------|--------------------------------|
|        | Predioni elementi | Estetski i vizuelni faktori | Stanje, osjetljivost, trendovi |

|        | KLASIFIKACIJA I OPIS  |                      |                         |
|--------|-----------------------|----------------------|-------------------------|
| KORAK4 | Karta tipova/podrucja | Opis tipova/podrucja | Identifikacija kljucnih |
|        | kakarktera            | karaktera            | karaktera               |