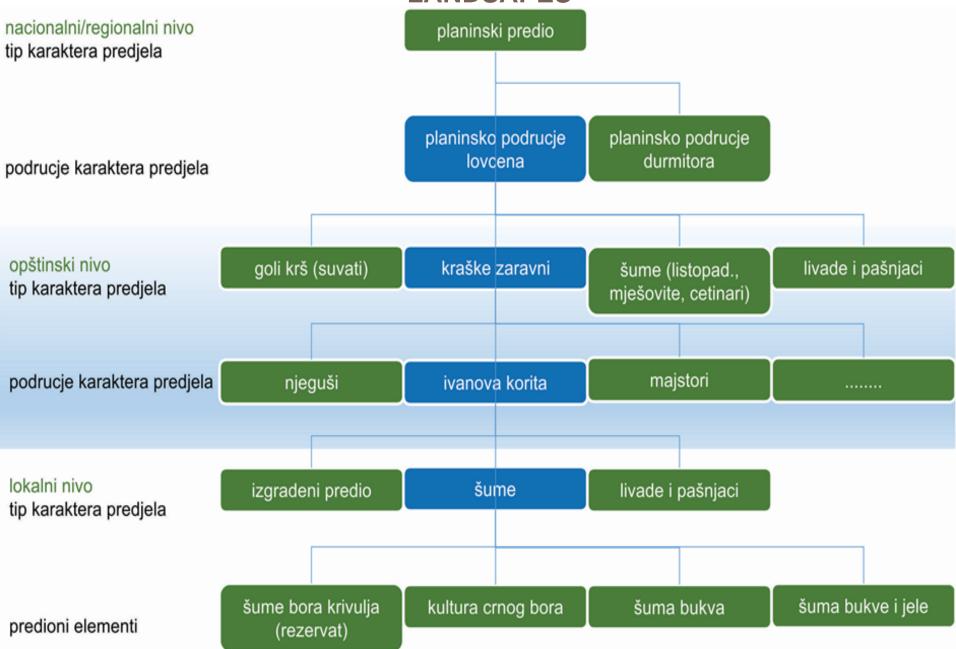

#### LEVELS OF IDENTIFICATION AND CHARACTERIZATION OF LANDSAPES

#### **INFORMATION BASE - OVERLAPPING OF MAPS**

- Analysis of maps, relevant information and satellite imagery for understanding the landscape from and perception of how the various factors that shape the area appear together and formed the interaction patterns of landscape character
- research in office in field of: geology, terrain, land cover and distribution of settlements
- Overlapping maps should indicate a clear correlation between the different factors and allow the identification of areas with a similar character