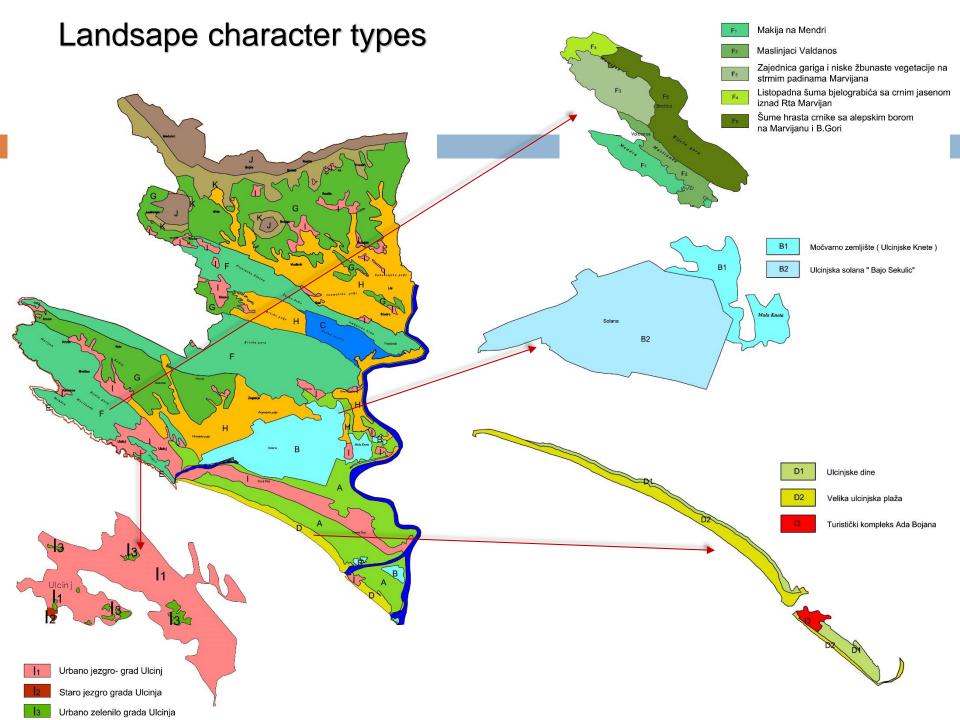

#### Landscape types– exemple Municipity of Ulcinj

| A | Šume priobalnog i plavnog pojasa na<br>aluvijalnim terenima  |
|---|--------------------------------------------------------------|
| В | Močvarno zemljište na aluvijalnim terenima                   |
| C | Jezero sa barskim sedimentima                                |
| D | Šljunkovito-pjeskovita obala                                 |
| E | Primorski grebeni i stjenovite obale                         |
| F | Brdsko zaleđe na slojevitim krečnjačkim terenima             |
| G | Brdovito i planinsko zaleđe na flišu (pločasti pješčari)     |
| н | Polja sa ekstenzivnom poljoprivredom na aluvijalnim terenima |
| 1 | Izgrađena područja- naselja                                  |
| J | Planinsko zaleđe na masivnim krečnjacima                     |
| к | Pretežno šumovite padine na deluvijumu                       |