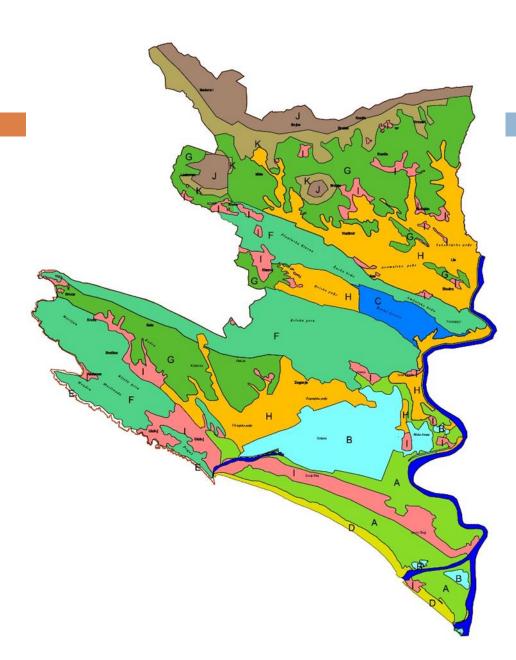

#### Landscape types– exemple Municipity of Ulcinj

| A | Šume priobalnog i plavnog pojasa na<br>aluvijalnim terenima  |
|---|--------------------------------------------------------------|
| В | Močvarno zemljište na aluvijalnim terenima                   |
| C | Jezero sa barskim sedimentima                                |
| D | Šljunkovito-pjeskovita obala                                 |
| E | Primorski grebeni i stjenovite obale                         |
| F | Brdsko zaleđe na slojevitim krečnjačkim terenima             |
| G | Brdovito i planinsko zaleđe na flišu (pločasti pješčari)     |
| н | Polja sa ekstenzivnom poljoprivredom na aluvijalnim terenima |
| 1 | Izgrađena područja- naselja                                  |
| J | Planinsko zaleđe na masivnim krečnjacima                     |
| к | Pretežno šumovite padine na deluvijumu                       |