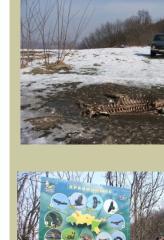

2009 in Serbia: a) unsurveyed nest; b) unsuccesiful breeding; c) succesiful breeding with one juvenile; d) succesiful breeding with two juveniles; e) succesiful breeding with three juveniles

2009

The annual growth rate of white-tailed eagles is about 50 birds across Serbia. Of those 50, only 5 reach sexual maturity and reproduce in monogamous couples. If 8 birds were poisoned only during last year in NW Bačka, this is a terrible loss for the species.

Serbia: there were 39 poisoned eagles, 2007-2015

\//\/F 2014

**FURADAN 35 ST - CARBOFURAN** 

in Serbia

- Trade licence revoked, 31.12.2013.
- Use in trade (old stocks): 17.04.2014.
- All stocks withdrow from sale
- After that completly ilegal