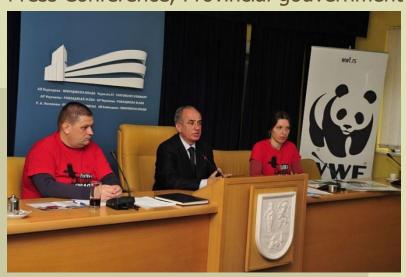

eral public on responsible pesticide use in the area of the Special Nature Reserve. An Interactive programme for the youngest audiences: elementary school students committed to protecting the white-tailed eagle.
- A hotline is in function within the campaign. People are able to report cases of wildlife death at: +381/63 153 83 85. Afterwards, the information will be submitted to the competent departments.
- Artificial feeding place for eagles was built near Svilojevo, with fence.



Broj telefona za hitne slučajeve: 063 153 83 85

#### Sombor meeting: 15.05.2015:

- Expert institutions
- Focal point
- NVO
- National, provincial, local level
- Inspection
- Public Prosecution office
- Judiciary
- Media









Odžaci municipality, meeting, 20015



Press Conference, Provincial gouvernment



RTS, State media service







#### Case 1:

- Pančevo, Vojvodina Province, Banat region
- Stock market of birds (birds festival) February 2015.
- Provincial inspection+Institute for nature
- Conservation of Vojvodina
- Peport of BPSSS
- Judgment of the misdemeanor court, 24.05.2015.
- Appeal the verdict appeal rejected
- Misdemeanor court of appeal
- Panishment 100.000 din (800 eur)
- Wildlife Sanctuary ZOO Palić

#### 9 species of birds, 40 exemplars

- Lullula arborea: 6
- Turdus merula: 1
- Sylvia atricapilla: 6
- Fringilla coelebs: 4
- Carduelis spinus: 2
- Chloris chloris: 2
- Pyrrhula pyrrhula: 16
- Emberiza cirlus: 1
- Emberiza citrinella: 2





#### Case 2:

- Zrenjanin, Vojvodina Province, Banat region
- Dead frozen birds ready for dermoplastic 15.09.2015.
- Owner member of h