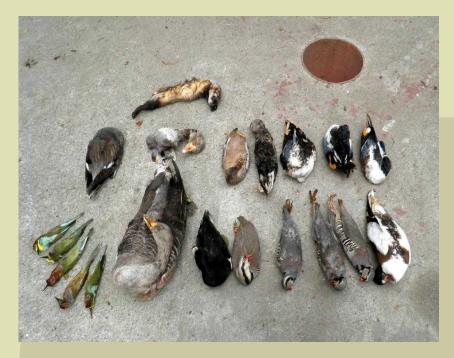

#### Case 2:

- Zrenjanin, Vojvodina Province, Banat region
- Dead frozen birds ready for dermoplastic 15.09.2015.
- Owner member of hunting association
- Provincial inspection+Institute for nature Conservation of Vojvodina
- Peport of BPSSS
- Police assistance
- Basic court Zrenjanin
- In the process

#### 8 species of birds, 19 exemplars

- Anser anser: 2

- Anas strepera: 1

- Anas clypeata: 5

- Aythya fuligula: 1

- Tadorna tadorna: 1

- Merops apiaster: 5

- Alectoris graeca: 3 (no from Serbia)