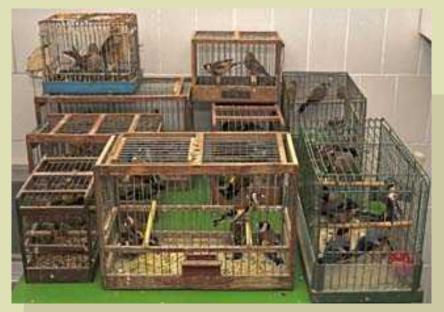

#### Case 1:

- Pančevo, Vojvodina Province, Banat region
- Stock market of birds (birds festival) February 2015.
- Provincial inspection+Institute for nature
- Conservation of Vojvodina
- Peport of BPSSS
- Judgment of the misdemeanor court, 24.05.2015.
- Appeal the verdict appeal rejected
- Misdemeanor court of appeal
- Panishment 100.000 din (800 eur)
- Wildlife Sanctuary ZOO Palić

#### 9 species of birds, 40 exemplars

- Lullula arborea: 6
- Turdus merula: 1
- Sylvia atricapilla: 6
- Fringilla coelebs: 4
- Carduelis spinus: 2
- Chloris chloris: 2
- Pyrrhula pyrrhula: 16
- Emberiza cirlus: 1
- Emberiza citrinella: 2