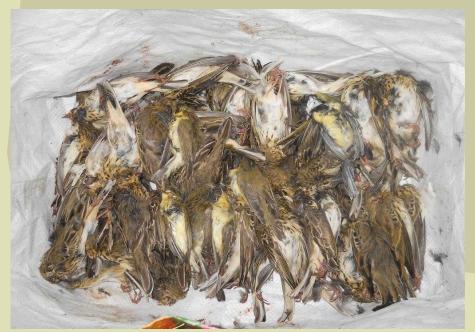

#### Case 3:

- Kovin, Vojvodina Province, Banat region
- Killed passerine birds
   19.09.2015. Poacher from Italia
- Provincial inspection+Institute for nature Conservation of Vojvodina
- Police (Ministry of Interior)
- Criminal charges, 24.05.2015.
- Basic Public Prosecutors Office Smederevo
- In the process

3 species of birds, 64 exemplars

- Anthus trivialis 58
- Phylloscopus collybita: 5
- Parus major: 1