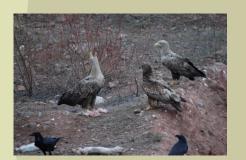

Serbia: there were 39 poisoned eagles, 2007-2015

\//\/F 2014

**FURADAN 35 ST - CARBOFURAN** 

in Serbia

- Trade licence revoked, 31.12.2013.
- Use in trade (old stocks): 17.04.2014.
- All stocks withdrow from sale
- After that completly ilegal

### WWF is launching a campaign in Serbia for the responsible use of pesticides called "Listen up and stop the poisoning! The eagle is down!"

- Direct poisoning (reduction of predators)
- Indirect poisoning (treatment of seeds against rodents)
- Secondari poisoning (carcass-eating animals)
- The reason is the increasing number of pesticide poisonings of strictly protected animals. Among them are greatly endangered species like the white-tailed eagle, but also some other animals.
- The campaign is carried out in partnership with the Provincial Secretariat for Urban Planning, Construction and Environmental Protection, Provincial Institute for Nature Protection, Institute for Nature Conservation of Serbia, Society for the Study and Protection of Birds of Srebija, and PE "Vojvodinasume."
- The border region between Serbia, Croatia and Hungary is among the most important areas for white-tailed eagles in Europe. In 2014, WWF registered 22 breeding pairs only in the area of Serbia's Gornje Podunavlje Special Nature Reserve. That same year, 11 dead birds were found in the reserve's vicinity and 8 of them had died of poisoning by a pesticide containing carbofuran.
- Carbofuran is banned in the EU and Canada. In Serbia, the fatal poisoning of protected species is a criminal offence and punishments can range from high fines to prison sentences.