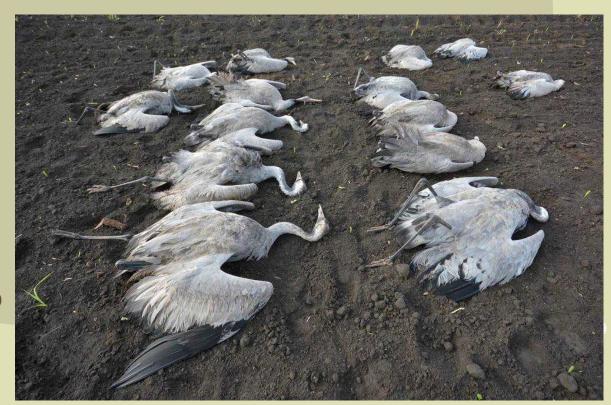

Two criminal charges (inspection):

- One in process
- One out-dated item (Based Public Prosecution Sombor)

Jackal (Canis aureus)

Wild Boar (Sus scrofa)

BPSSS report 24.04.2014.

Poisoning of Cranes *Grus grus Furadan 35ST* 