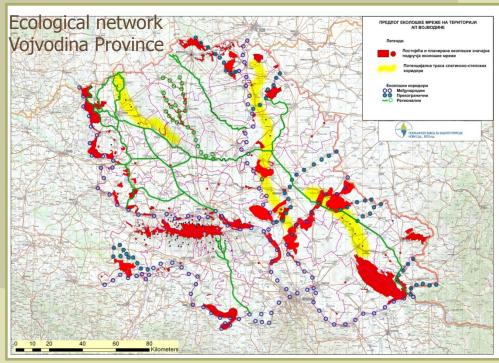

## Прегледна карта РЕПУБЛИКА СРБИЈА ЕКОЛОШКА МРЕЖА ЦЕНТРАЛНА ПОДРУЧЈА Ecological network Serbia