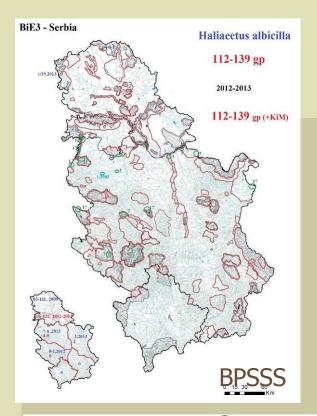

White-tailed Eagle Haliaeetus albicilla

Srbija: 112-140 gp, Srbija (-KiM): 112-140 gp, PP: 2012-2013, T1: LI,

T2: LI,

Vojvodina: 106-132 gp, SZ Srbija: 4-5 gp, SE Srbija: 2-3 gp, JI Srbija: 0

gp, JZ Srbija: 0 gp, KiM: 0 gp, OKPgp: G, OKPtrend: G.