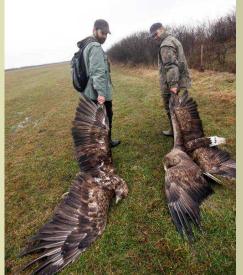

2009 in Serbia: a) unsurveyed nest; b) unsuccesiful breeding; c) succesiful breeding with one juvenile; d) succesiful breeding with two juveniles; e) succesiful breeding with three juveniles

2009

The annual growth rate of white-tailed eagles is about 50 birds across Serbia. Of those 50, only 5 reach sexual maturity and reproduce in monogamous couples. If 8 birds were poisoned only during last year in NW Bačka, this is a terrible loss for the species.

Serbia: there were 39 poisoned eagles, 2007-2015

\//\/F 2014

**FURADAN 35 ST - CARBOFURAN** 

in Serbia

- Trade licence revoked, 31.12.2013.
- Use in trade (old stocks): 17.04.2014.
- All stocks withdrow from sale
- After that completly ilegal