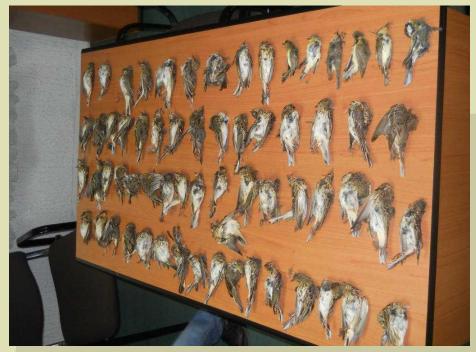

#### Case 1:

- Pančevo, Vojvodina Province, Banat region
- Stock market of birds (birds festival) February 2015.
- Provincial inspection+Institute for nature
- Conservation of Vojvodina
- Peport of BPSSS
- Judgment of the misdemeanor court, 24.05.2015.
- Appeal the verdict appeal rejected
- Misdemeanor court of appeal
- Panishment 100.000 din (800 eur)
- Wildlife Sanctuary ZOO Palić

#### 9 species of birds, 40 exemplars

- Lullula arborea: 6
- Turdus merula: 1
- Sylvia atricapilla: 6
- Fringilla coelebs: 4
- Carduelis spinus: 2
- Chloris chloris: 2
- Pyrrhula pyrrhula: 16
- Emberiza cirlus: 1
- Emberiza citrinella: 2