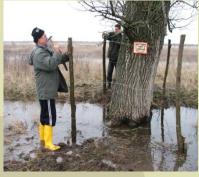

- Pesticides are increasingly used in Serbia (only Vojvodina province has more than 2.000.000 ha of intensive alable land). The more often people use them, the more often their misuse occurs. This has tremendous consequences on human health, the nature and resources we use. Animal poisoning is only a small, barely visible part of the fatal effects of agriculture chemicals, but it has widespread consequences on the species.
- To raise public awareness, discussions for the general public on responsible pesticide use in the area of the Special Nature Reserve. An Interactive programme for the youngest audiences: elementary school students committed to protecting the white-tailed eagle.
- A hotline is in function within the campaign. People are able to report cases of wildlife death at: +381/63 153 83 85. Afterwards, the information will be submitted to the competent departments.
- Artificial feeding place for eagles was built near Svilojevo, with fence.