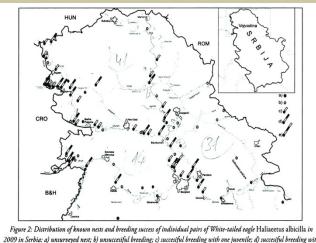

2009 in Serbia: a) unsurveyed nest; b) unsuccesiful breeding; c) succesiful breeding with one juvenile; d) succesiful breeding with two juveniles; e) succesiful breeding with three juveniles

2009

The annual growth rate of white-tailed eagles is about 50 birds across Serbia. Of those 50, only 5 reach sexual maturity and reproduce in monogamous couples. If 8 birds were poisoned only during last year in NW Bačka, this is a terrible loss for the species.