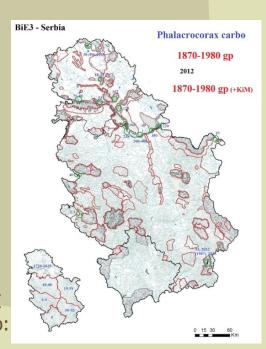

150 ap, OKPap: M, OKPtrend: M.

Great Cormorant Phalacrocorax carbo Srbija: 1.870-1.980 gp, Srbija (-KiM): 1.870-1.980 gp, PP: 2012, T1: LI, T2: LI, Vojvodina: 1.720-1.825 gp, SZ Srbija: 40-40 gp, SI Srbija: 19-19 gp, JI Srbija: 91-93 gp, JZ Srbija: 0-3 gp, Kosovo i Metohija: 0 gp, OKPgp: G, OKPtrend: G.