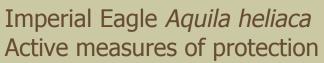

White-tailed Eagle Haliaeetus albicilla

Srbija: 112-140 gp, Srbija (-KiM): 112-140 gp, PP: 2012-2013, T1: LI,

T2: LI,

Vojvodina: 106-132 gp, SZ Srbija: 4-5 gp, SE Srbija: 2-3 gp, JI Srbija: 0

gp, JZ Srbija: 0 gp, KiM: 0 gp, OKPgp: G, OKPtrend: G.

2009 in Serbia: a) unsurveyed nest; b) unsuccesiful breeding; c) succesiful breeding with one juvenile; d) succesiful breeding with two juveniles; e) succesiful breeding with three juveniles

2009

The annual growth rate of white-tailed eagles is about 50 birds across Serbia. Of those 50, only 5 reach sexual maturity and reproduce in monogamous couples. If 8 birds were poisoned only during last year in NW Bačka, this is a terrible loss for the species.