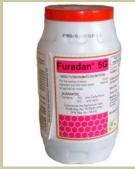

Serbia: there were 39 poisoned eagles, 2007-2015

\//\/F 2014

**FURADAN 35 ST - CARBOFURAN** 

in Serbia

- Trade licence revoked, 31.12.2013.
- Use in trade (old stocks): 17.04.2014.
- All stocks withdrow from sale
- After that completly ilegal

Two criminal charges (inspection):

- One in process
- One out-dated item (Based Public Prosecution Sombor)

Jackal (Canis aureus)

Wild Boar (Sus scrofa)

BPSSS report 24.04.2014.

Poisoning of Cranes *Grus grus Furadan 35ST* 

### WWF is launching a campaign in Serbia for the responsible use of pesticides called "Listen up and stop the poisoning! The eagle is down!"

- Direct poisoning (reduction of predators)
- Indirect poisoning (treatment of seeds against rodents)
- Secondari poisoning (carcass-eating animals)
- The reason is the increasing number of pesticide poisonings of strictly protected animals. Among them are greatly endangered species like the white-tailed eagle, but also some other animals.
- The campaign is carried out in partnership with the Provincial Secretariat for Urban Planning, Construction and Environmental Protection, Provincial Institute for Nature Protection, Institute for Nature Conservation of Serbia, Society for the Study and Protection of Birds of Srebija, and PE "Vojvodinasume."
- The border region between Serbia, Croatia and Hungary is among the most important areas for white-tailed eagles in Europe. In 2014, WWF registered 22 breeding pairs only in the area of Serbia's Gornje Podunavlje Special Nature Reserve. That same year, 11 dead birds were found in the reserve's vicinity and 8 of them had died of poisoning by a pesticide containing carbofuran.
- Carbofuran is banned in the EU and Canada. In Serbia, the fatal poisoning of protected species is a criminal offence and punishments can range from high fines to prison sentences.