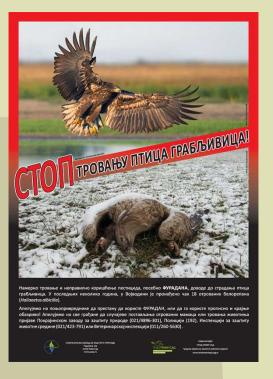

Serbia: there were 39 poisoned eagles, 2007-2015

\//\/F 2014

**FURADAN 35 ST - CARBOFURAN** 

in Serbia

- Trade licence revoked, 31.12.2013.
- Use in trade (old stocks): 17.04.2014.
- All stocks withdrow from sale
- After that completly ilegal

### WWF is launching a campaign in Serbia for the responsible use of pesticides called "Listen up and stop the poisoning! The eagle is down!"

- Direct poisoning (reduction of predators)
- Indirect poisoning (treatment of seeds against rodents)
- Secondari poisoning (carcass-eating animals)
- The reason is the increasing number of pesticide poisonings of strictly protected animals. Among them are greatly endangered species like the white-tailed eagle, but also some other animals.
- The campaign is carried out in partnership with the Provincial Secretariat for Urban Planning, Construction and Environmental Protection, Provincial Institute for Nature Protection, Institute for Nature Conservation of Serbia, Society for the Study and Protection of Birds of Srebija, and PE "Vojvodinasume."
- The border region between Serbia, Croatia and Hungary is among the most important areas for white-tailed eagles in Europe. In 2014, WWF registered 22 breeding pairs only in the area of Serbia's Gornje Podunavlje Special Nature Reserve. That same year, 11 dead birds were found in the reserve's vicinity and 8 of them had died of poisoning by a pesticide containing carbofuran.
- Carbofuran is banned in the EU and Canada. In Serbia, the fatal poisoning of protected species is a criminal offence and punishments can range from high fines to prison sentences.