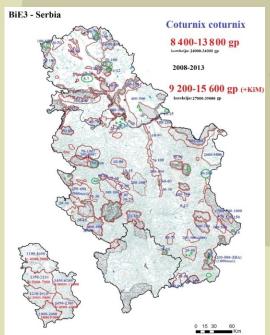

Quail Coturnix coturnix
Srbija: 27.000-39.000 gp, Srbija (-KiM): 24.000-34.000 gp, PP: 2008-2013, T1: SD, T2: SD,
Vojvodina: 4.000-5.000 gp, SZ Srbija: 5.000-7.000 gp, SI Srbija: 8.000-11.000 gp, JI Srbija: 4.000-6.000 gp, JZ Srbija: 3.000-5.000 gp,
Kosovo i Metohija: 3.000-5.000 gp, OKPgp: M,
OKPtrend: M.