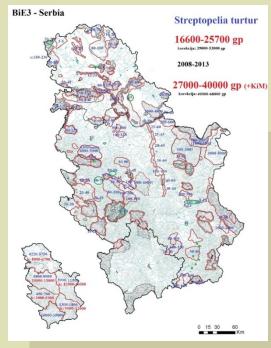

But, there are a several new good thinks and improvements

**Turtle Dove** Streptopelia turtur
Srbija: 49.000-68.000 gp, Srbija (-KiM): 39.000-53.000 gp, PP: 2008-2013, T1: SD, T2: SD,
Vojvodina: 5.000-6.900 gp, SZ Srbija: 10.000-13.000 gp, SI Srbija: 12.000-16.100 gp, JI
Srbija: 9.000-12.000 gp, JZ Srbija: 3.000-5.000 gp, Kosovo i Metohija: 10.000-15.000 gp,
OKPgp: M, OKPtrend: M.

#### Turtle Dove Streptopelia turtur

BPSSS Campaign:
I care for Turtle Dove, And You?

Hunting ban have been addopted Annulment of hunting ban Establishment of adequate monitoring

Postponement of hunting ban (Oktober 2015 –March 2017)