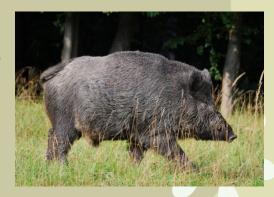

Two criminal charges (inspection):

- One in process
- One out-dated item (Based Public Prosecution Sombor)

Jackal (Canis aureus)

Wild Boar (Sus scrofa)

BPSSS report 24.04.2014.

Poisoning of Cranes *Grus grus Furadan 35ST* 