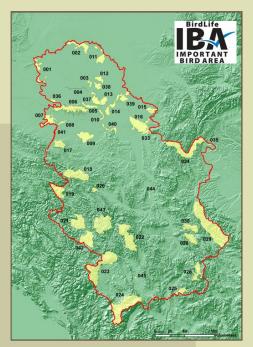

#### **SERBIA**

- 460 protected areas (6,4% of Serbia)
- 42 IBAs (1.259.624 ha, 14,24% of Srebia),
- 360 Bird species
- 240 breeding species (2008-2013)
- c. 16.000.000 breeding pairs (2008-2013)