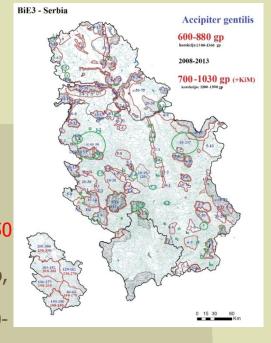

Goshawk Accipiter gentilis Srbija: 1.000-1.300 gp, Srbija (-KiM): 900-1.150 gp, PP: 2008-2013, T1: MD, T2: MD, Vojvodina: 200-300 gp, NW Srbija: 190-230 gp, NE Srbija: 200-240 gp, SE Srbija: 170-210 gp, SW Srbija: 140-170 gp, Kosovo i Metohija: 100-