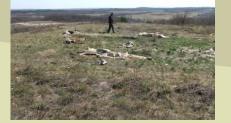

Two criminal charges (inspection):

- One in process
- One out-dated item (Based Public Prosecution Sombor)

Jackal (Canis aureus)

Wild Boar (Sus scrofa)

BPSSS report 24.04.2014.

Poisoning of Cranes *Grus grus Furadan 35ST* 

### WWF is launching a campaign in Serbia for the responsible use of pesticides called "Listen up and stop the poisoning! The eagle is down!"

- Direct poisoning (reduction of predators)
- Indirect poisoning (treatment of seeds against rodents)
- Secondari poisoning (carcass-eating animals)
- The reason is the increasing number of pesticide poisonings of strictly protected animals. Among them are greatly endangered species like the white-tailed eagle, but also some other animals.
- The campaign is carried out in partnership with the Provincial Secretariat for Urban Planning, Construction and Environmental Protection, Provincial Institute for Nature Protection, Institute for Nature Conservation of Serbia, Society for the Study and Protection of Birds of Srebija, and PE "Vojvodinasume."
- The border region between Serbia, Croatia and Hungary is among the most important areas for white-tailed eagles in Europe. In 2014, WWF registered 22 breeding pairs only in the area of Serbia's Gornje Podunavlje Special Nature Reserve. That same year, 11 dead birds were found in the reserve's vicinity and 8 of them had died of poisoning by a pesticide containing carbofuran.
- Carbofuran is banned in the EU and Canada. In Serbia, the fatal poisoning of protected species is a criminal offence and punishments can range from high fines to prison sentences.