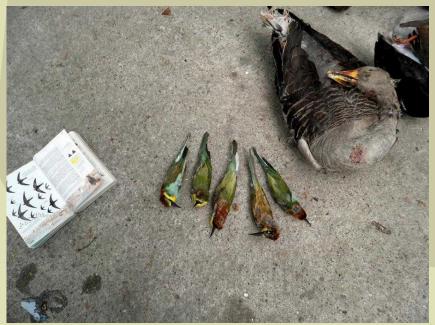

#### Case 2:

- Zrenjanin, Vojvodina Province, Banat region
- Dead frozen birds ready for dermoplastic 15.09.2015.
- Owner member of hunting association
- Provincial inspection+Institute for nature Conservation of Vojvodina
- Peport of BPSSS
- Police assistance
- Basic court Zrenjanin
- In the process

#### 8 species of birds, 19 exemplars

- Anser anser: 2

- Anas strepera: 1

- Anas clypeata: 5

- Aythya fuligula: 1

- Tadorna tadorna: 1

- Merops apiaster: 5

- Alectoris graeca: 3 (no from Serbia)