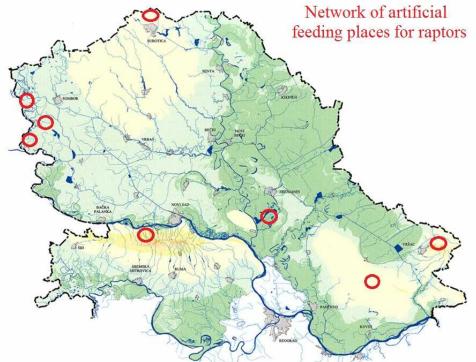

- Pesticides are increasingly used in Serbia (only Vojvodina province has more than 2.000.000 ha of intensive alable land). The more often people use them, the more often their misuse occurs. This has tremendous consequences on human health, the nature and resources we use. Animal poisoning is only a small, barely visible part of the fatal effects of agriculture chemicals, but it has widespread consequences on the species.
- To raise public awareness, discussions for the general public on responsible pesticide use in the area of the Special Nature Reserve. An Interactive programme for the youngest audiences: elementary school students committed to protecting the white-tailed eagle.
- A hotline is in function within the campaign. People are able to report cases of wildlife death at: +381/63 153 83 85. Afterwards, the information will be submitted to the competent departments.
- Artificial feeding place for eagles was built near Svilojevo, with fence.