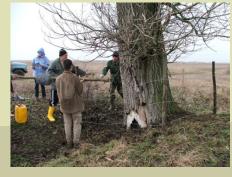

Two criminal charges (inspection):

- One in process
- One out-dated item (Based Public Prosecution Sombor)

Jackal (Canis aureus)

Wild Boar (Sus scrofa)

BPSSS report 24.04.2014.

Poisoning of Cranes *Grus grus Furadan 35ST* 

- Application for commercial violation
- Official accusation
- Public Prosecution in Zrenjanin
- Commercial Court Zrenjanin, 29.09.2015. indictment against Sanad AD