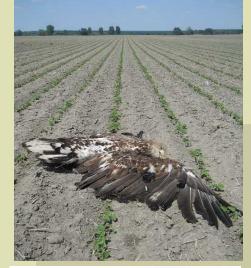

2009 in Serbia: a) unsurveyed nest; b) unsuccesiful breeding; c) succesiful breeding with one juvenile; d) succesiful breeding with two juveniles; e) succesiful breeding with three juveniles

2009

The annual growth rate of white-tailed eagles is about 50 birds across Serbia. Of those 50, only 5 reach sexual maturity and reproduce in monogamous couples. If 8 birds were poisoned only during last year in NW Bačka, this is a terrible loss for the species.

Serbia: there were 39 poisoned eagles, 2007-2015

\//\/F 2014

**FURADAN 35 ST - CARBOFURAN** 

in Serbia

- Trade licence revoked, 31.12.2013.
- Use in trade (old stocks): 17.04.2014.
- All stocks withdrow from sale
- After that completly ilegal