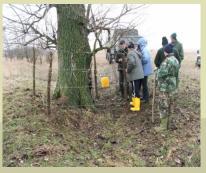

Two criminal charges (inspection):

- One in process
- One out-dated item (Based Public Prosecution Sombor)

Jackal (Canis aureus)

Wild Boar (Sus scrofa)

BPSSS report 24.04.2014.

Poisoning of Cranes *Grus grus Furadan 35ST* 

- Application for commercial violation
- Official accusation
- Public Prosecution in Zrenjanin
- Commercial Court Zrenjanin, 29.09.2015. indictment against Sanad AD