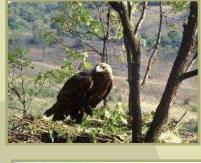

White-tailed Eagle Haliaeetus albicilla

Srbija: 112-140 gp, Srbija (-KiM): 112-140 gp, PP: 2012-2013, T1: LI,

T2: LI,

Vojvodina: 106-132 gp, SZ Srbija: 4-5 gp, SE Srbija: 2-3 gp, JI Srbija: 0

gp, JZ Srbija: 0 gp, KiM: 0 gp, OKPgp: G, OKPtrend: G.

2009 in Serbia: a) unsurveyed nest; b) unsuccesiful breeding; c) succesiful breeding with one juvenile; d) succesiful breeding with two juveniles; e) succesiful breeding with three juveniles

2009

The annual growth rate of white-tailed eagles is about 50 birds across Serbia. Of those 50, only 5 reach sexual maturity and reproduce in monogamous couples. If 8 birds were poisoned only during last year in NW Bačka, this is a terrible loss for the species.

Serbia: there were 39 poisoned eagles, 2007-2015

\//\/F 2014

**FURADAN 35 ST - CARBOFURAN** 

in Serbia

- Trade licence revoked, 31.12.2013.
- Use in trade (old stocks): 17.04.2014.
- All stocks withdrow from sale
- After that completly ilegal