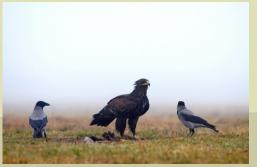

Serbia: there were 39 poisoned eagles, 2007-2015

\//\/F 2014

**FURADAN 35 ST - CARBOFURAN** 

in Serbia

- Trade licence revoked, 31.12.2013.
- Use in trade (old stocks): 17.04.2014.
- All stocks withdrow from sale
- After that completly ilegal

### WWF is launching a campaign in Serbia for the responsible use of pesticides called "Listen up and stop the poisoning! The eagle is down!"

- Direct poisoning (reduction of predators)
- Indirect poisoning (treatment of seeds against rodents)
- Secondari poisoning (carcass-eating animals)
- The reason is the increasing number of pesticide poisonings of strictly protected animals. Among them are greatly endangered species like the white-tailed eagle, but also some other animals.
- The campaign is carried out in partnership with the Provincial Secretariat for Urban Planning, Construction and Environmental Protection, Provincial Institute for Nature Protection, Institute for Nature Conservation of Serbia, Society for the Study and Protection of Birds of Srebija, and PE "Vojvodinasume."
- The border region between Serbia, Croatia and Hungary is among the most important areas for white-tailed eagles in Europe. In 2014, WWF registered 22 breeding pairs only in the area of Serbia's Gornje Podunavlje Special Nature Reserve. That same year, 11 dead birds were found in the reserve's vicinity and 8 of them had died of poisoning by a pesticide containing carbofuran.
- Carbofuran is banned in the EU and Canada. In Serbia, the fatal poisoning of protected species is a criminal offence and punishments can range from high fines to prison sentences.