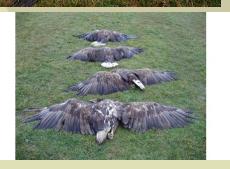

2009 in Serbia: a) unsurveyed nest; b) unsuccesiful breeding; c) succesiful breeding with one juvenile; d) succesiful breeding with two juveniles; e) succesiful breeding with three juveniles

2009

The annual growth rate of white-tailed eagles is about 50 birds across Serbia. Of those 50, only 5 reach sexual maturity and reproduce in monogamous couples. If 8 birds were poisoned only during last year in NW Bačka, this is a terrible loss for the species.

Serbia: there were 39 poisoned eagles, 2007-2015

\//\/F 2014

**FURADAN 35 ST - CARBOFURAN** 

in Serbia

- Trade licence revoked, 31.12.2013.
- Use in trade (old stocks): 17.04.2014.
- All stocks withdrow from sale
- After that completly ilegal