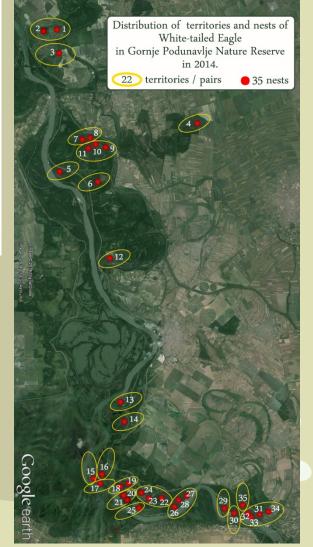

### WWF is launching a campaign in Serbia for the responsible use of pesticides called "Listen up and stop the poisoning! The eagle is down!"

- Direct poisoning (reduction of predators)
- Indirect poisoning (treatment of seeds against rodents)
- Secondari poisoning (carcass-eating animals)
- The reason is the increasing number of pesticide poisonings of strictly protected animals. Among them are greatly endangered species like the white-tailed eagle, but also some other animals.
- The campaign is carried out in partnership with the Provincial Secretariat for Urban Planning, Construction and Environmental Protection, Provincial Institute for Nature Protection, Institute for Nature Conservation of Serbia, Society for the Study and Protection of Birds of Srebija, and PE "Vojvodinasume."
- The border region between Serbia, Croatia and Hungary is among the most important areas for white-tailed eagles in Europe. In 2014, WWF registered 22 breeding pairs only in the area of Serbia's Gornje Podunavlje Special Nature Reserve. That same year, 11 dead birds were found in the reserve's vicinity and 8 of them had died of poisoning by a pesticide containing carbofuran.
- Carbofuran is banned in the EU and Canada. In Serbia, the fatal poisoning of protected species is a criminal offence and punishments can range from high fines to prison sentences.