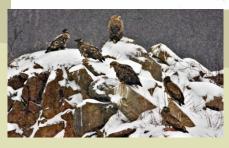

White-tailed Eagle Haliaeetus albicilla

Srbija: 112-140 gp, Srbija (-KiM): 112-140 gp, PP: 2012-2013, T1: LI,

T2: LI,

Vojvodina: 106-132 gp, SZ Srbija: 4-5 gp, SE Srbija: 2-3 gp, JI Srbija: 0

gp, JZ Srbija: 0 gp, KiM: 0 gp, OKPgp: G, OKPtrend: G.

2009 in Serbia: a) unsurveyed nest; b) unsuccesiful breeding; c) succesiful breeding with one juvenile; d) succesiful breeding with two juveniles; e) succesiful breeding with three juveniles

2009

The annual growth rate of white-tailed eagles is about 50 birds across Serbia. Of those 50, only 5 reach sexual maturity and reproduce in monogamous couples. If 8 birds were poisoned only during last year in NW Bačka, this is a terrible loss for the species.

Serbia: there were 39 poisoned eagles, 2007-2015

\//\/F 2014

**FURADAN 35 ST - CARBOFURAN** 

in Serbia

- Trade licence revoked, 31.12.2013.
- Use in trade (old stocks): 17.04.2014.
- All stocks withdrow from sale
- After that completly ilegal