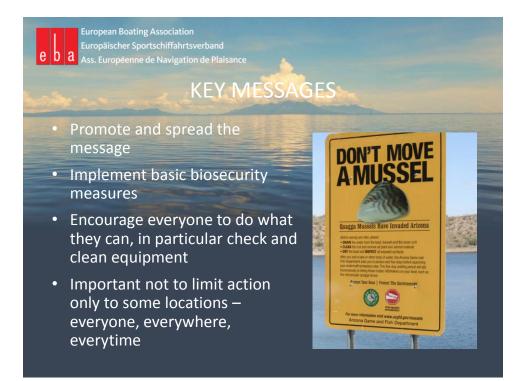

## OUR APPROACH

- Awareness, education, training
  - promoting and spreading the message
  - encouraging everyone to do what they can
- Biosecurity measures
  - On the water
  - After use
  - On land
  - Antifouling

- Awareness, education, research, training and monitorin
- Premete swamens of the endeter memory exposable mensional basing through targeted information, education and making within the same. Particular explanat the healt he placed are measuring or you set to the wathing or an is particular the shealt are placed mermory and you you set to the wathing or an is particular the shealt of the requirement. Action should not early be limited to some locations where 14.5 age an inner, measure should be implemented by revergence, every shear, experiment.
- Promote research into developing effective and practical biosecurity methods and tools for recreational boating sector.
- Collaborate with relevant expects in developing swareness, engagement, training and relucation programmers simed at informing recreational boating on invasive alion species.
   Where relevant are recommendatorizing and attinuities for hold manuar with recreational boaters in
- programmes to remove investore anon species. In collaboration with government agencies and constained beating associations, monitor the application and implementation of the Code of Conduct and its effects on recreational boating
- This Code of Candactshevel be reviewed positionally, and as appropriate, taking into account new developments in UKS as it imparts retreational beating.
- 3. Bioscentry for Recreational Boating