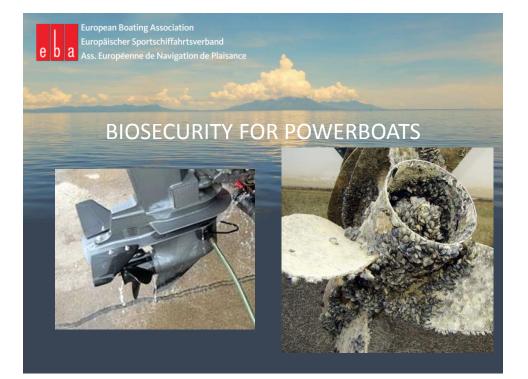

## OUR APPROACH

- Awareness, education, training
  - promoting and spreading the message
  - encouraging everyone to do what they can
- Biosecurity measures
  - On the water
  - After use
  - On land
  - Antifouling