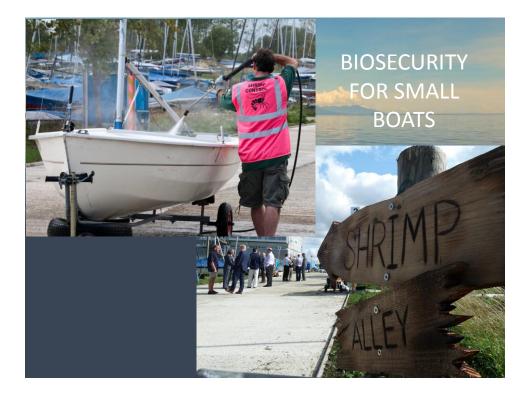

## OUR APPROACH

- Awareness, education, training
  - promoting and spreading the message
  - encouraging everyone to do what they can
- Biosecurity measures
  - On the water
  - After use
  - On land
  - Antifouling