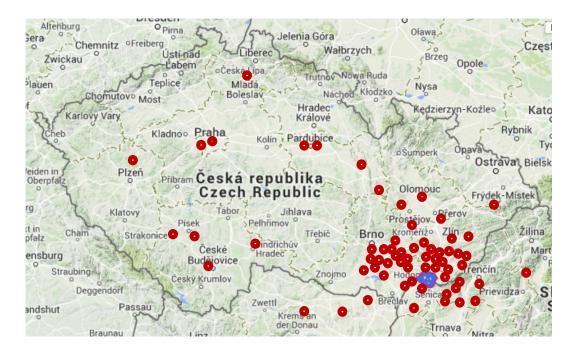

#### **Renovation of Landscape Features** *Biokoridors, Biocentres, Alleys, Orchards (green marks on the map)*

Service Tree Markets, Tasting

**Service Tree** Festivals, Seminars, Field Trips

**Service Tree** New Bearers of Tradition