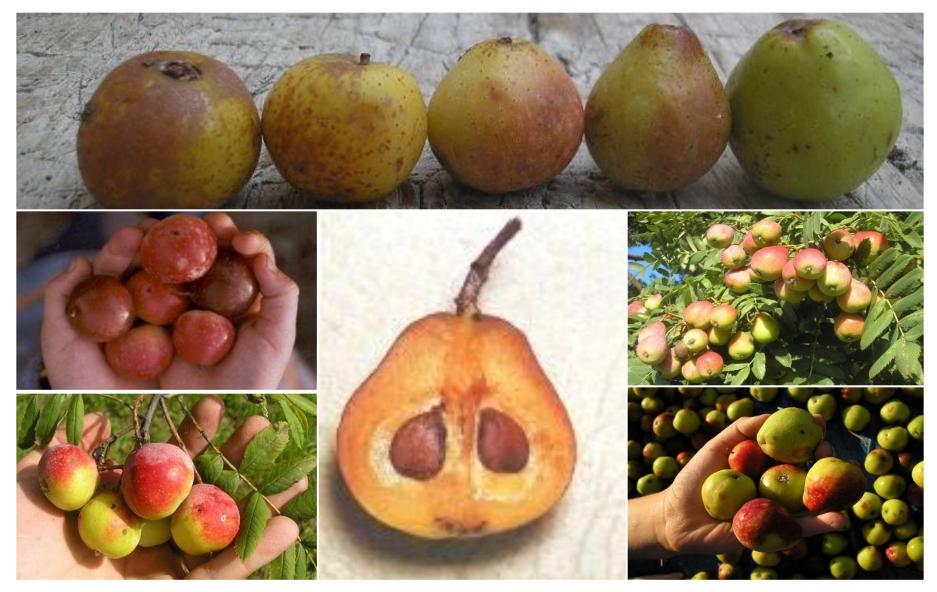

## Service Tree Endangered

Service Tree Cherished

Lives up to 500 Years

Service Tree Family Tree

Gives over 1 Ton of Fruit per Year

Service Tree Rewarding

Service Tree Cultivated

Service Tree Fruit Variety

## Rare fruit trees Cultivated

**Rare fruit trees** Renewed Orchards