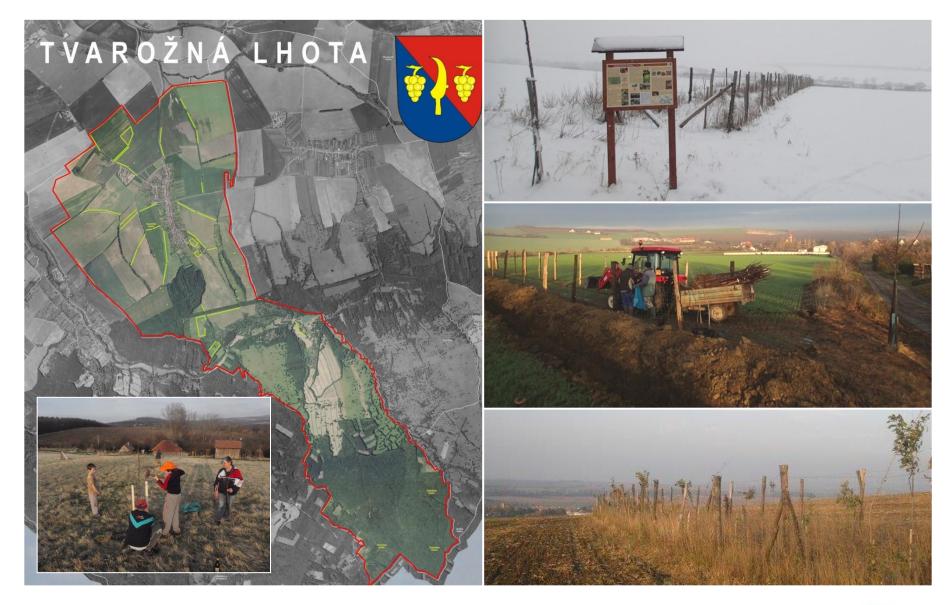

#### **Renovation of Landscape Features** *Biokoridors, Biocentres, Alleys, Orchards (green marks on the map)*

Service Tree Markets, Tasting

**Service Tree** Festivals, Seminars, Field Trips

**Service Tree** New Bearers of Tradition