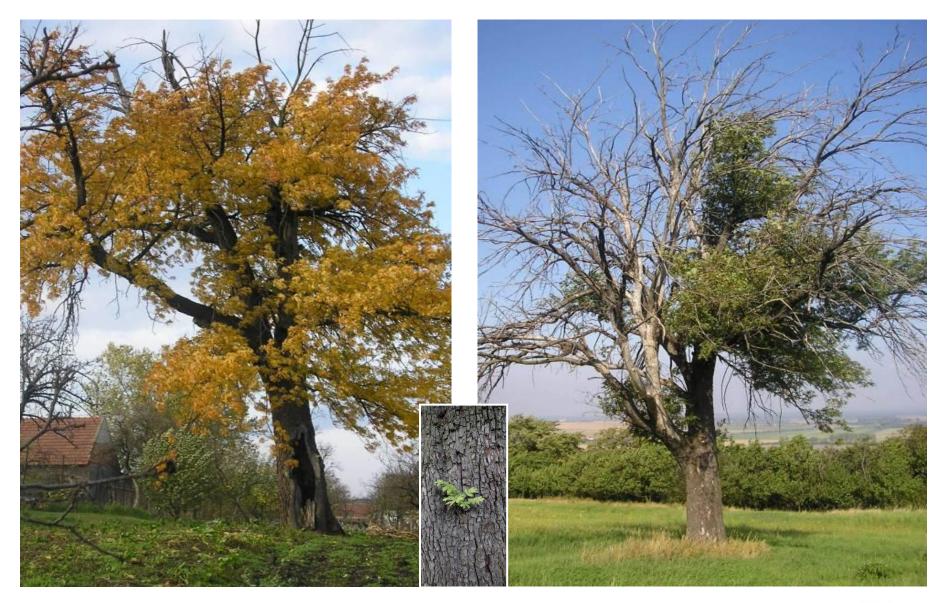

## Service Tree Endangered

Service Tree Cherished

Lives up to 500 Years

Service Tree Family Tree

Gives over 1 Ton of Fruit per Year

Service Tree Rewarding

Service Tree Cultivated

Service Tree Fruit Variety