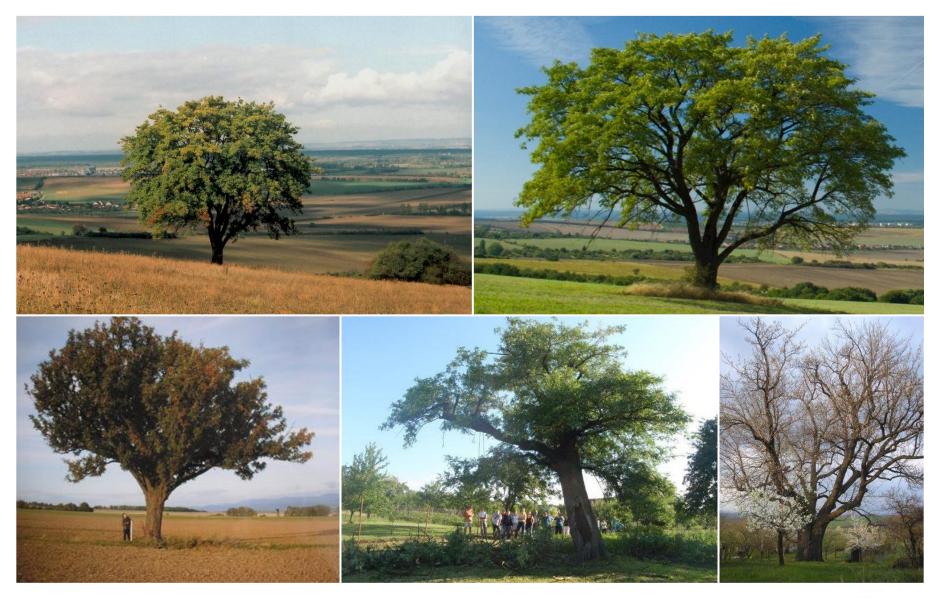

## Service Tree Endangered

Service Tree Cherished

Lives up to 500 Years

Service Tree Family Tree

Gives over 1 Ton of Fruit per Year

Service Tree Rewarding

Service Tree Cultivated

Service Tree Fruit Variety

Service Tree In Europe

Romantics plant roses, real human plant Service Trees