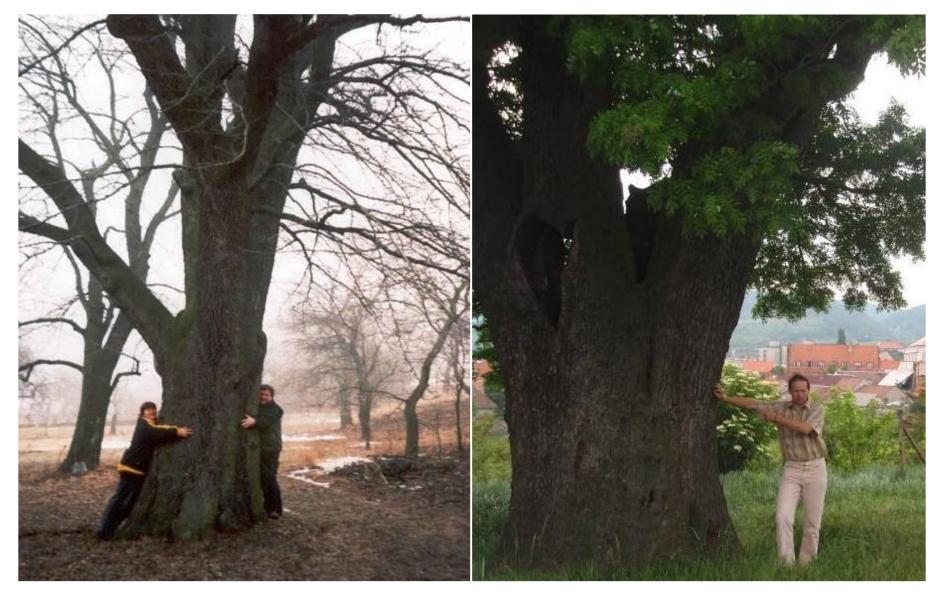

## Service Tree Tree of the Slovácko Region

- Municipality of Tvarožná Lhota,
- INEX voluntary service Bílé Karpaty

- New Bearers of Service Tree Tradition
- 🗩 🛛 Tvarožná Lhota

# Service Tree Tree of the Slovácko Region

Municipality of Tvarožná Lhota INEX voluntary service Bílé Karpaty

Vít Hrdoušek; hrdousek.v@straznicko.cz http://www.tvarozna-lhota.cz, www.treeforeurope.com