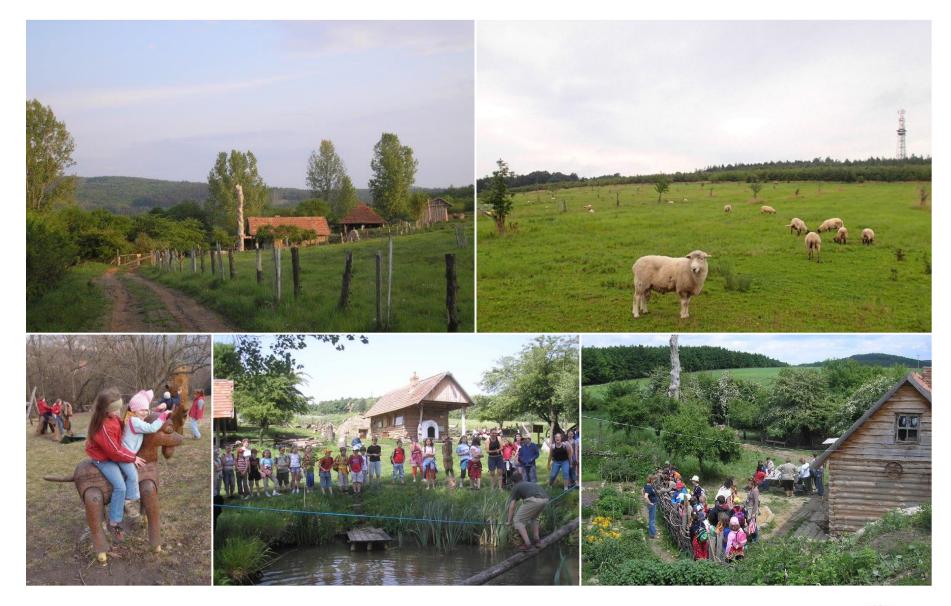

## Rare fruit trees Cultivated

**Rare fruit trees** Renewed Orchards

#### **Renovation of Landscape Features** *Biokoridors, Biocentres, Alleys, Orchards (green marks on the map)*

Service Tree Markets, Tasting

**Service Tree** Festivals, Seminars, Field Trips

**Service Tree** New Bearers of Tradition