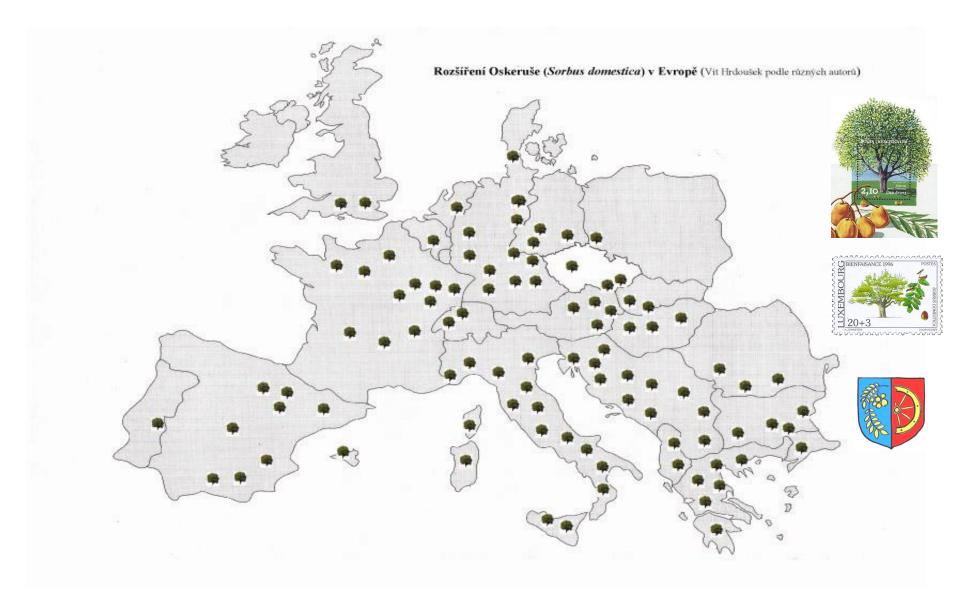

cko Region







## Service Tree Endangered







Service Tree Cherished







Lives up to 500 Years

Service Tree Family Tree





Gives over 1 Ton of Fruit per Year



Service Tree Rewarding



Service Tree Cultivated





Service Tree Fruit Variety







**Service Tree** Fruit Products Variety







**Service Tree** Educational Trail





### Service Tree Museum





**Service Tree** Chalet, Natural Garden





**Rare Fruit Varieties** In the Project





## Rare fruit trees Cultivated





**Rare fruit trees** Renewed Orchards





#### **Renovation of Landscape Features** *Biokoridors, Biocentres, Alleys, Orchards (green marks on the map)*





Service Tree Markets, Tasting







**Service Tree** Festivals, Seminars, Field Trips





**Service Tree** New Bearers of Tradition





Service Tree In Europe







Romantics plant roses, real human plant Service Trees





# Service Tree Tree of the Slovácko Region

Municipality of Tvarožná Lhota INEX voluntary service Bílé Karpaty

Vít Hrdoušek; hrdousek.v@straznicko.cz http://www.tvarozna-lhota.cz, www.treeforeurope.com

#### Looking forward to seeing you soon

#### Authors of photography:

Vít Hrdoušek, František Gajovský, Martin Vozka, Lubomír Příkaský, Josef Durna, Martina Bílová, Archive of the Municipality of Tvarožná Lhota