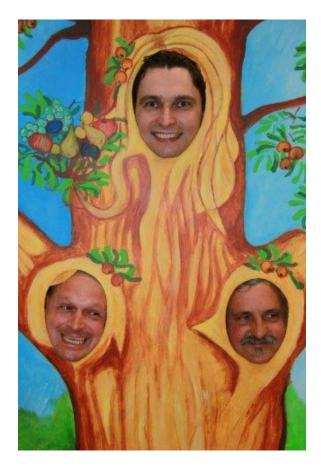

## Service Tree Tree of the Slovácko Region

- Municipality of Tvarožná Lhota,
- INEX voluntary service Bílé Karpaty

- New Bearers of Service Tree Tradition
- 🗩 🛛 Tvarožná Lhota

#### **Renovation of Landscape Features** *Biokoridors, Biocentres, Alleys, Orchards (green marks on the map)*

Service Tree Markets, Tasting

**Service Tree** Festivals, Seminars, Field Trips

**Service Tree** New Bearers of Tradition