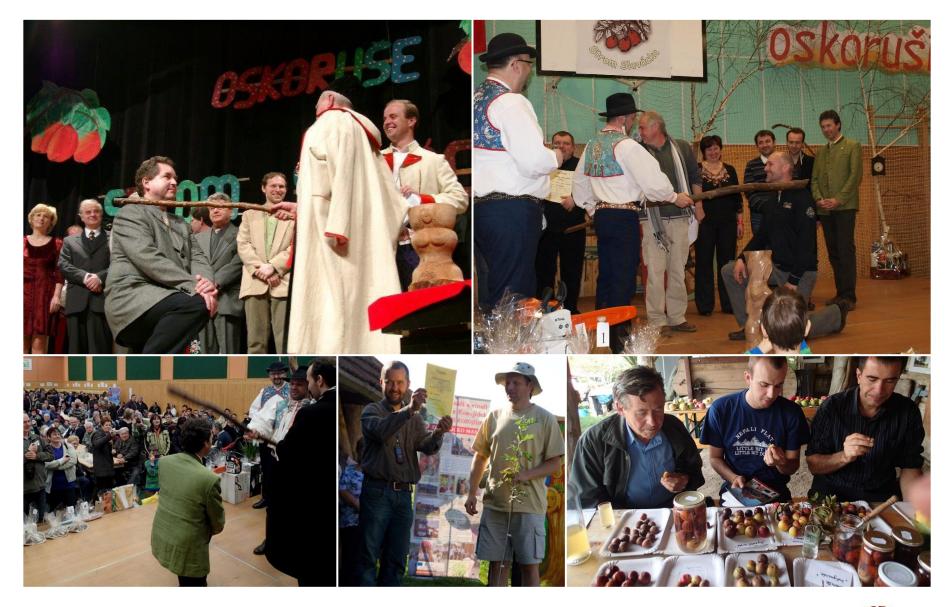

#### **Renovation of Landscape Features** *Biokoridors, Biocentres, Alleys, Orchards (green marks on the map)*

Service Tree Markets, Tasting

**Service Tree** Festivals, Seminars, Field Trips

**Service Tree** New Bearers of Tradition