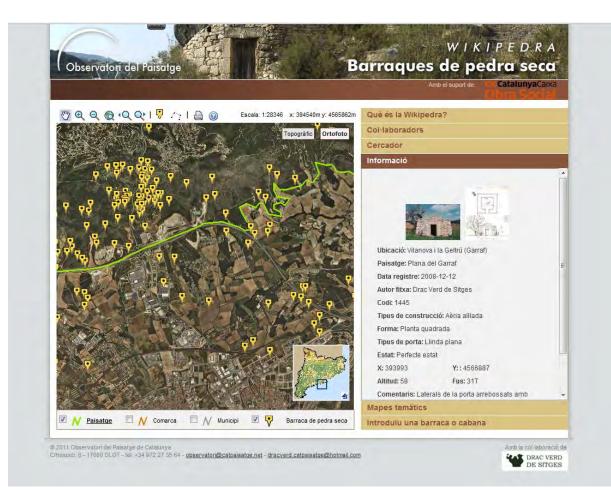

### Wikipedra. The portal of dry stone in Catalonia

- Database of dry stone huts and shelters in Catalonia.
- In its two year of existence, Wikipedra has made an inventory of more than 9.000 dry stone huts and shelters.

#### Wikipedra. The portal of dry stone in Catalonia

## Wikipedra. The portal of dry stone in Catalonia

Observatori del Paisatge