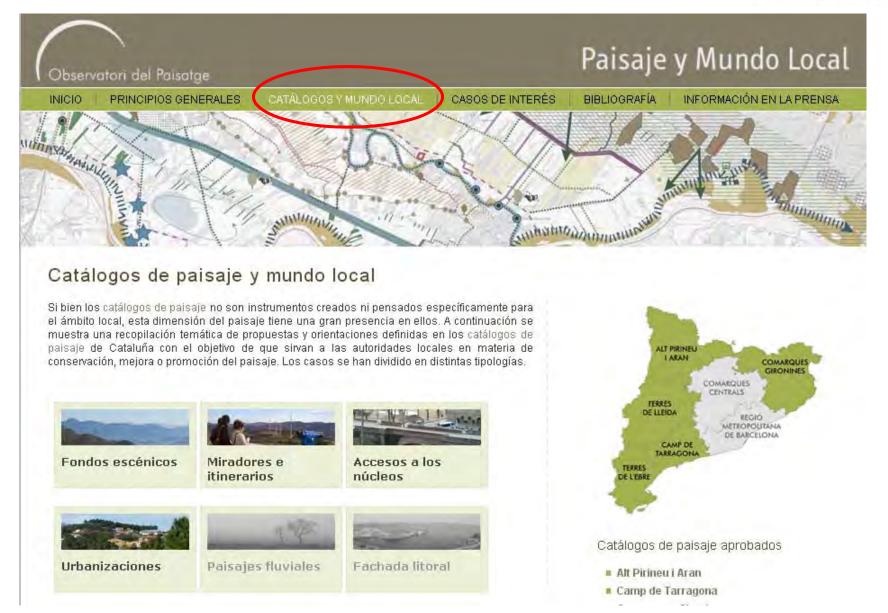

#### Accessos als nuclis

Els accessos als nuclis urbans són la porta d'entrada i de sortida de les poblacions i, per tant, és la primera i l'última impressió que se'n rep. Aquest tipus de paisatge no només condiciona la qualitat de vida de la població que hi viu o s'hi desplaça, sinó també la imatge del municipi que es projecta. Consegüentment, la qualitat d'aquests espais és clau per reforçar el caràcter i la identitat de cada població.

En general, en els accessos urbans s'hi han anat ubicant seqüencialment edificacions i altres elements amb una gran diversitat funcional (aparcaments, tanques publicitàries, magatzems de mobles, superfícies comercials, benzineres, restaurants, paradors de carretera, etc.), aprofitant els avantatges d'estar situats davant la carretera i en llocs de pas obligat i, per tant, molt visibles. Però la disposició de tots aquests elements sovint ha estat dispersa, incoherent, homogènia, tot generant vials poc atractius, poc interessants, que han alterat la imatge i el caràcter de les localitats. Enmig d'aquest desori general, alguns nuclis urbans han conservat fileres arbrades històriques o plantacions d'alineament que emmarquen els seus principals accessos i s'han convertit en trets distintius del paisatge.

Els catàlegs de paisatge de Catalunya han definit eines i mesures que poden servir de base als ens locals a l'hora de perseguir els següents objectius en relació amb els accessos als nuclis urbans:

- Millorar i potenciar la qualitat paisatgística dels accessos als nuclis.
- Conservar els accessos arbrats als nuclis urbans.