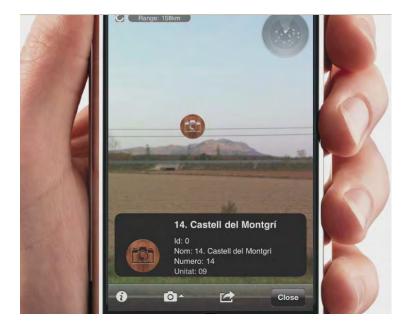

#### **Pilot project on Augmented Reality and viewpoints**

Pilot test that take the advantage of the Landscape Catalogues to enrich points of touristic interest through augmented reality technology