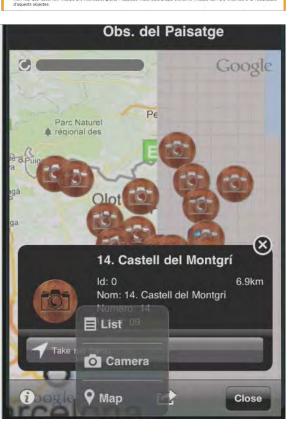

#### **Pilot project on Augmented Reality and viewpoints**

Pilot test that take the advantage of the Landscape Catalogues to enrich points of touristic interest through augmented reality technology