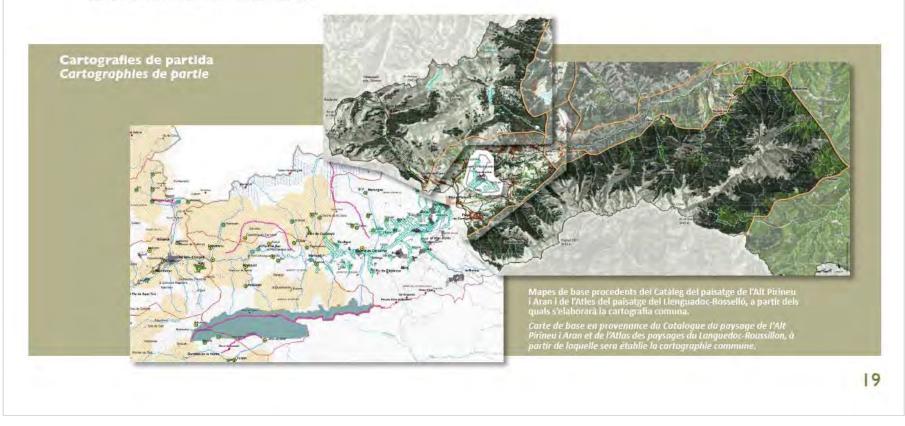

#### Cartografia comuna del paisatge de la Vall Cerdana

Es crearà una cartografia comuna que permetrà representar: la caracterització del paisatge (elements singulars i identitaris, fortaleses i debilitats, etc.), les principals tendències de la seva evolució, així com els principals reptes i objectius de qualitat paisatgística. Aquesta serà complementada amb altres tipus d'eines de representació del paisatge. Disposar d'una cartografia comuna és imprescindible a l'hora de planificar les accions conjuntes sobre el paisatge.

#### Cartographie commune du paysage de la Plaine de Cerdagne

Nous élaborerons une cartographie commune permettant de représenter : les caractères du paysage (éléments identitaires et singuliers, points forts et faibles...) les principales tendances d'évolution, et les enjeux. Elle sera complétée par d'autres types d'outils de représentation du paysage. Disposer d'une cartographie commune est indispensable pour planifier des actions conjointes sur le paysage.