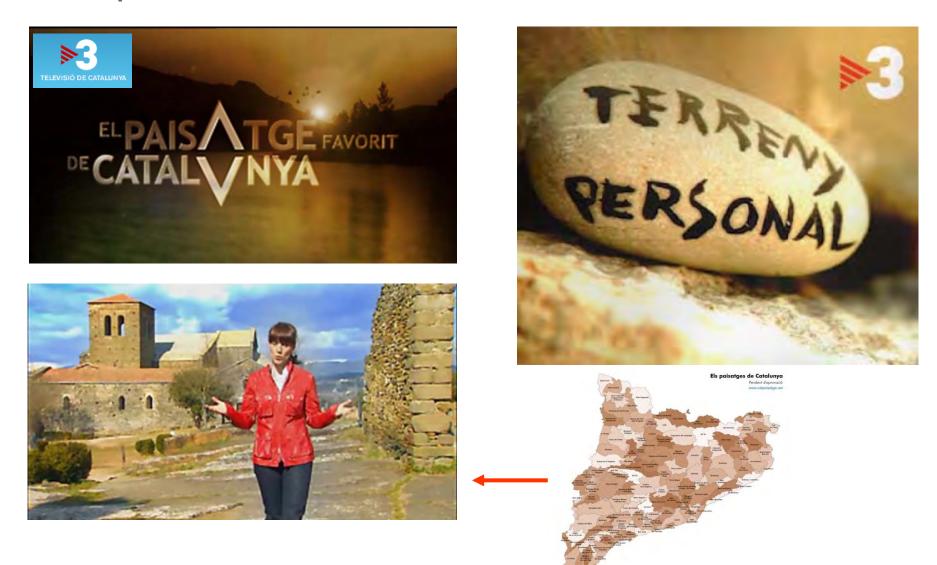

Different types of programmes of the Catalan public television channel (TV3) to help raise awareness of landscapes and the sense of belonging to an specific landscape

(

"Descobrir Catalunya" (a travel and leisure magazine), published a monthly article on one of the 135 landscapes in Catalonia