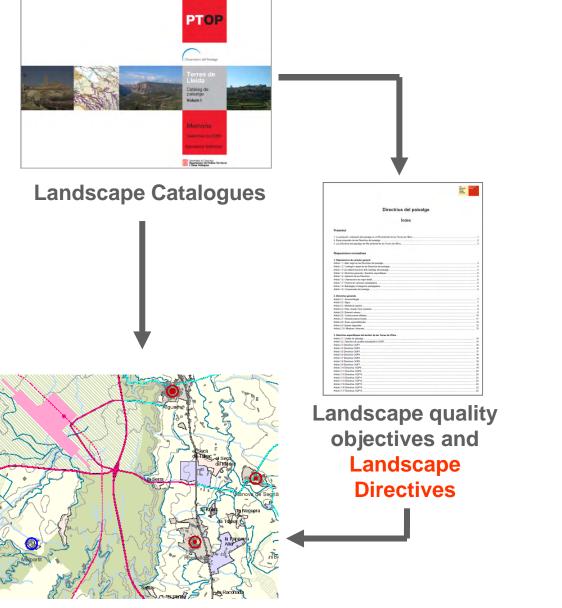

"Documents of a descriptive and prospective nature which define the various types of landscapes in Catalonia, identify their values and state of preservation and propose the landscape quality objectives which need to be met."

#### Landscape quality objectives

The Landscape quality objectives give rise to a whole heap of criteria and actions which must contribute to achieving them.

Criteria and actions not only for protecting landscapes, but also for managing and to planning.

## **Application**

- Planning at regional level
- Sectorial policies
- Local initiatives
- Communication and awareness raising
- Education

When the <u>landscape</u> <u>catalogues</u> have been approved by the minister, the Government uses the <u>landscape quality objectives</u> and the <u>proposals</u> in order to approve **Landscape directives**, which will become **obligatory conditions** in the context of town and country planning, into the territorial planning