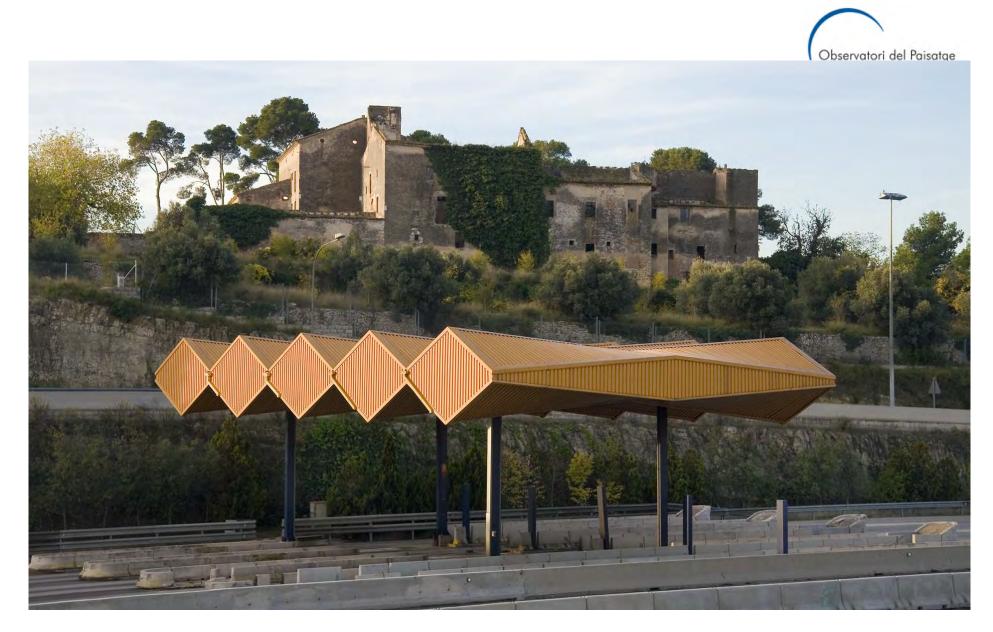

### Landscape quality objective:

Entrances to urban areas that are orderly and designed in accordance with the surrounding landscape, recovering tree-lined promenades and structuring them as a characteristic feature of the landscape.