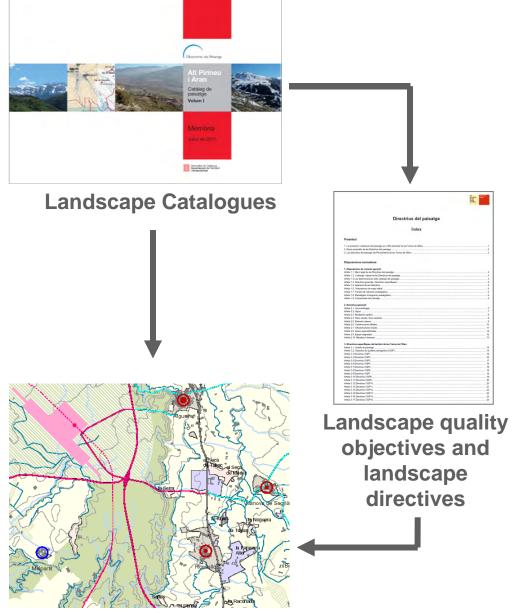

"Documents of a descriptive and prospective nature which define the various types of landscapes in Catalonia, identify their values and state of preservation and propose the landscape quality objectives which need to be met."

Landscape catalogues are used for increasing knowledge and for to the introduction of landscape quality objectives into town and regional planning in Catalonia, as well as into sectorial policies (agriculture, tourism...), with the cooperation and participation of the social agents

#### Landscape quality objectives

The Landscape quality objectives give rise to a whole heap of criteria and actions which must contribute to achieving them.

Criteria and actions not only for protecting landscapes, but also for managing and to planning.

## **Application**

- Planning at regional level
- Sectorial policies
- Local initiatives
- Communication and awareness raising
- Education

When the <u>landscape</u> <u>catalogues</u> have been approved by the minister, the Government uses the <u>landscape quality objectives</u> and the <u>proposals</u> in order to approve **Landscape directives**, which will become **obligatory conditions** in the context of town and country planning, into the territorial planning