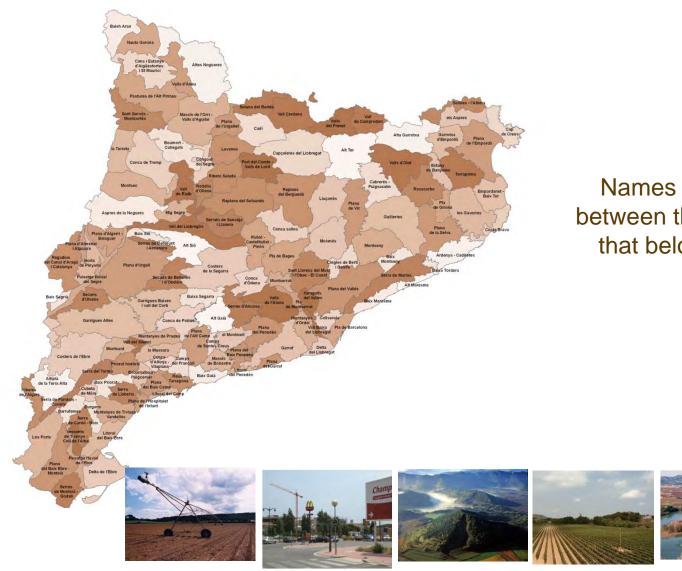

#### **Catalan Landscapes Map**

The definition of the 135 landscapes integrates the relationship developed between the population and its landscape (such as the feeling of closeness, emotional links, the feeling of belonging, etc.)

#### **Catalan Landscapes Map**

Names long-established between the **population** and that belong to **collective memory** 