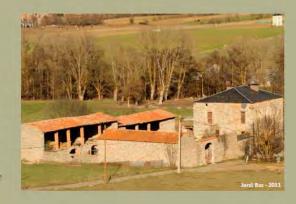

La plaine et les vallées adjacentes, telles que la Vallée de Carol, sont dominées par des paysages agraires structurés par le bocage: des cultures étriées, régulières, délimitées par des talus ou des haies suivant les canaux et les chemins, parfais d'origine romaine. Les terrasses ant permis de cultiver les flancs des montagnes. Moltes de les closes cerdanes estan associades als masos cerdans, construccions tradicionals agrícoles dels segles XVIII i XIX, considerats com el centre de l'explotació agropecuària i nucli de transformació de la plana.

Bon nombre des bocages sont associés à des fermes cerdanes, c'est-à-dire des bâtiments agricoles traditionnels des XVIIIe et XIXe siècles considérés comme le centre de l'exploitation agropastorale et le noyau de transformation des cultures de la plaine.