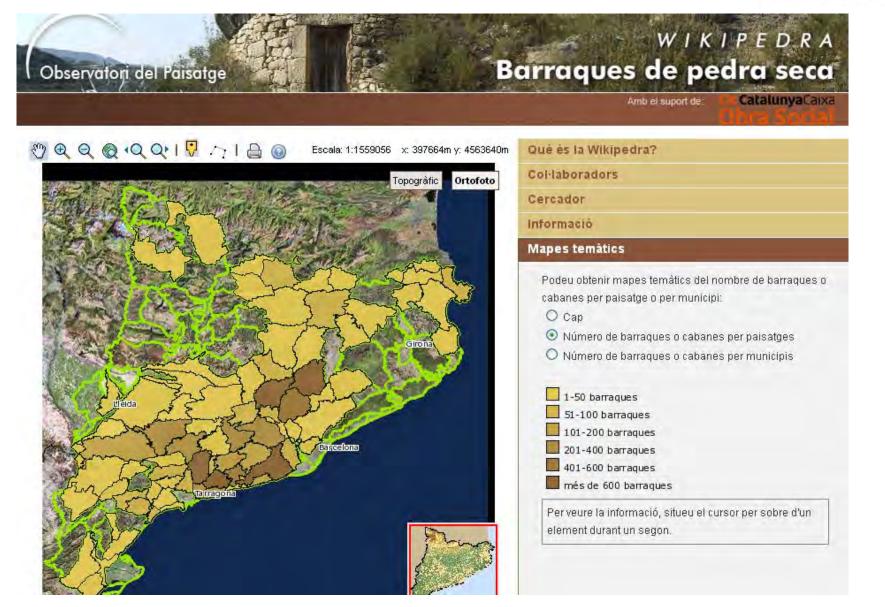

### Wikipedra. The portal of dry stone in Catalonia

- Database of dry stone huts and shelters in Catalonia.
- In its two year of existence, Wikipedra has made an inventory of more than 9.000 dry stone huts and shelters.

#### Wikipedra. The portal of dry stone in Catalonia

## Wikipedra. The portal of dry stone in Catalonia

Observatori del Paisatge