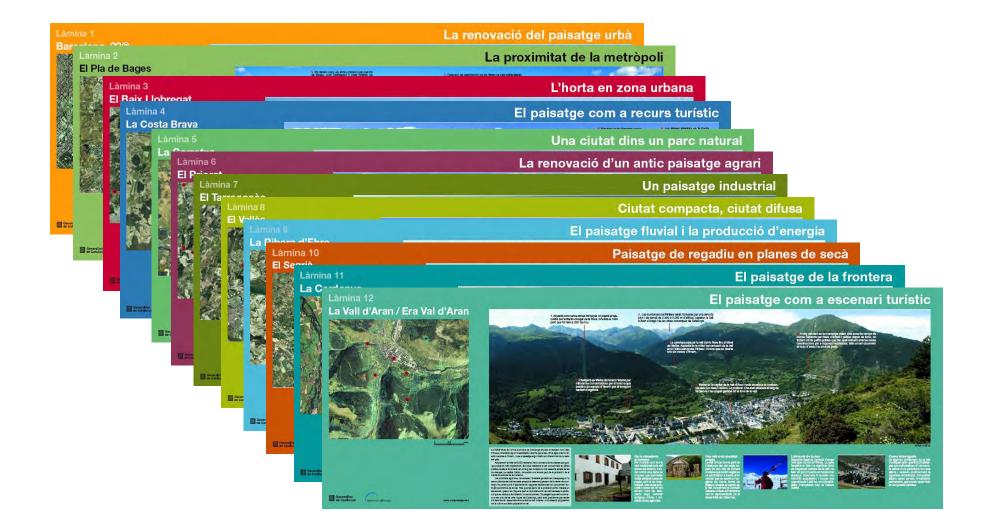

## Educational project "City, territory and landscape"

Selection of 12 landscapes

Currently, people have been showing a growing interest for the place they live in. Citizens are becoming more and more involved in their nearest territory.

We live in a global world, but we are increasingly prioritising local identities; we feel the need to manage our local world

In this context, people have a liking for landscape, given that it is an enjoyable and easy-to-understand concept, a synthesis of cultural, symbolic, emotional roots that can be very useful to make citizenship feel closer to the place.