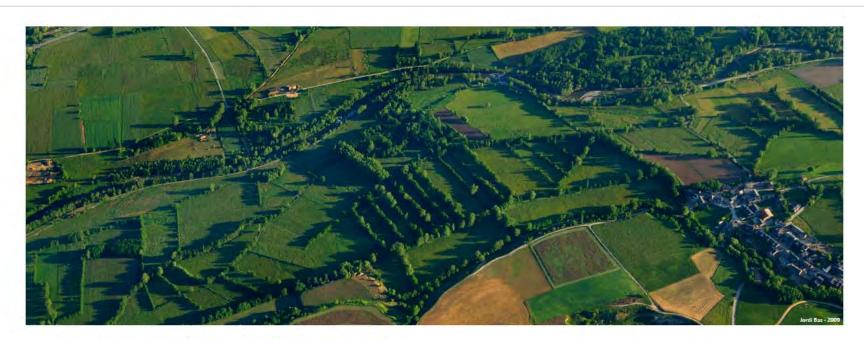

#### La closa cerdana. Le bocage cerdan

La plana i les valls adjacents, com la vall de Carol, estan dominades pels paisatges agraris, estructurats amb la closa cerdana: conreus allargassats, regulars, delimitats per marges o tanques de vegetació perpendiculars als canals i camins, alguns d'origen romà. Les terrasses han permès cultivar els vessants de les muntanyes

La plaine et les vallées adjacentes, telles que la Vallée de Carol, sont dominées par des paysages agraires structurés par le bocage: des cultures étriées, régulières, délimitées par des talus ou des haies suivant les canaux et les chemins, parfais d'origine romaine. Les terrasses ant permis de cultiver les flancs des montagnes. Moltes de les closes cerdanes estan associades als masos cerdans, construccions tradicionals agrícoles dels segles XVIII i XIX, considerats com el centre de l'explotació agropecuària i nucli de transformació de la plana.