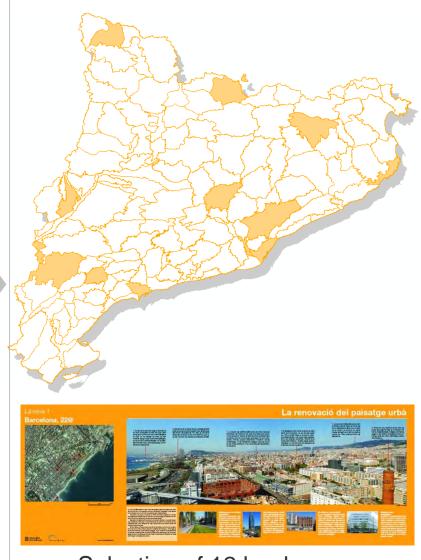

## Educational project "City, territory and landscape"

Selection of 12 landscapes

Currently, people have been showing a growing interest for the place they live in. Citizens are becoming more and more involved in their nearest territory.