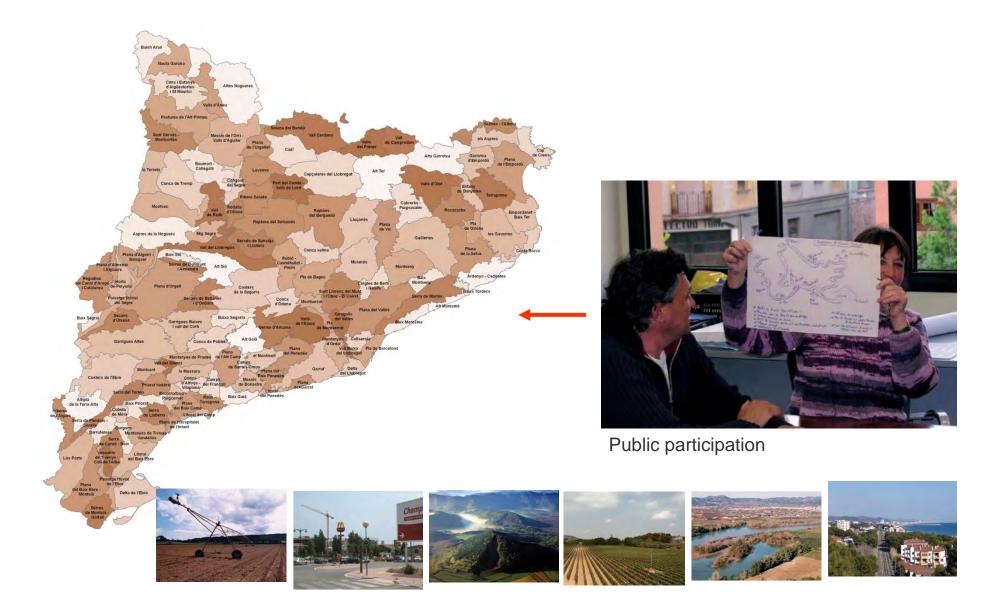

### **Catalan Landscapes Map**

#### **Catalan Landscapes Map**

The definition of the 135 landscapes integrates the relationship developed between the population and its landscape (such as the feeling of closeness, emotional links, the feeling of belonging, etc.)

#### **Catalan Landscapes Map**

Names long-established between the **population** and that belong to **collective memory** 

#### **Catalan Landscapes Map**

These **135 landscapes** are important because they constitute the **basic territorial units** to which specific landscape policies are applied

#### **Catalan Landscapes Map**

The new social groups, the new ways of reading the territory, are discovering in this landscape units a source of inspiration to manage areas