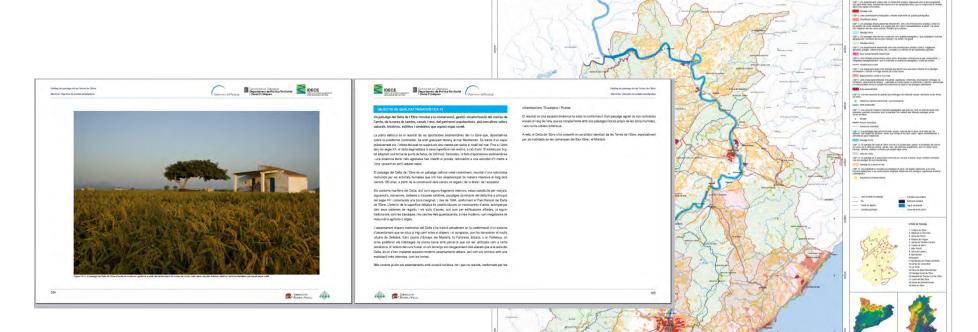

#### Publication of a Landscape catalogue

Catàleg de paisatge El Camp de Tarragona Les unitats de paisatge Litoral del Camp

#### 19. Litoral del Camp

Manúcipies: Salou, sud de Vila-seca de Cam-brils i de Vinyois dels Arcs, sud-est de Mont-roig del Camp i Reus.

un ampli sector interior on es manté el paisatos aprícola tradicional. A la imato

#### ets distintius

Catàleg de paisaige El Camp de Tarragona Les unitats de paisatge Litoral del Camp

 Franja de costa baixa densament urbanitzada, amb un con-tínu de construccions que s'estén des del cap de Salou fins a Cambrils.