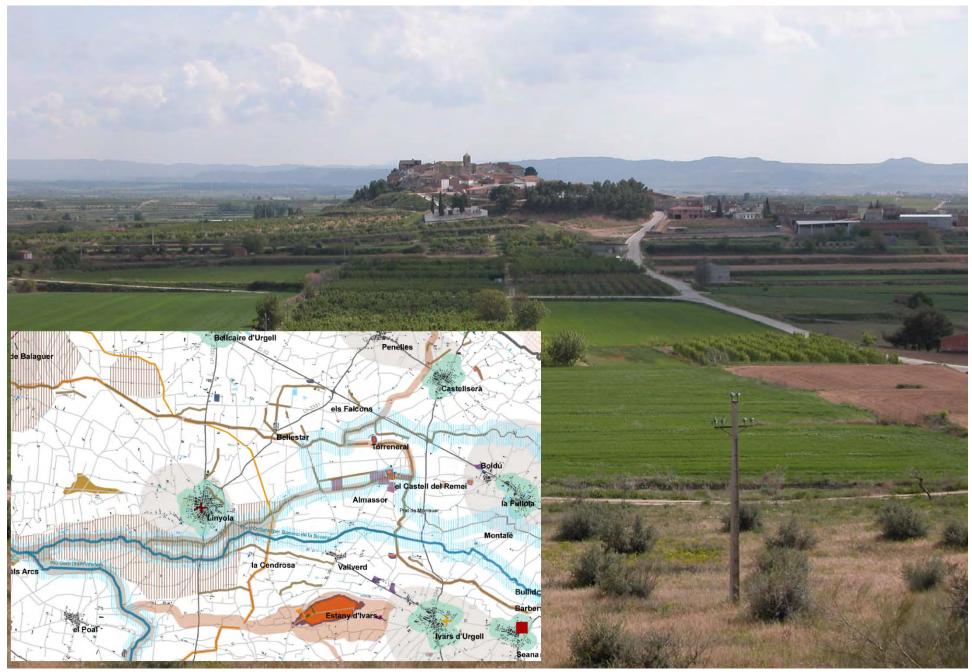

#### **Provision of information to landscape charters**

- Landscape charters are voluntary instruments setting out agreements between the agents in an area (administrations, social and economic stakeholders, etc.) in order to promote landscape actions and strategies.
- It has a great potential at local level to have more possibilities for citizens and administrations to take decisions together on landscape.
- They are closely linked to the landscape catalogues: the vast majority of cases, the ambit of the charters coincides with one or other of the landscape units.

The catalogue identified a landscape character in the Aspres plain area that has been used by the local city halls to create an association aimed at valorising the area and showing that living and producing in a quality environment is possible.