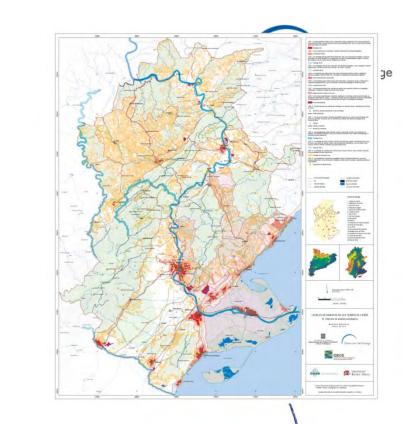

Font 55. Mapa d'unitats de paisatge de Catalunya, que expressa la diversitat de paisatges del nostre país. Com a resultat dels carvis induïts pels diversos agents i, particularment, per l'acció del procés urbanitzador, els paisarges manifesten areu una uniformizació, és a dit, una tendència a la pèrdua de les seves característiques especifiques i dels seus valors. Aquest fenomen de pèrdua de la divensitat i de la identitat paisargésrica propi de l'era global s'anomena banalització del paisarge.