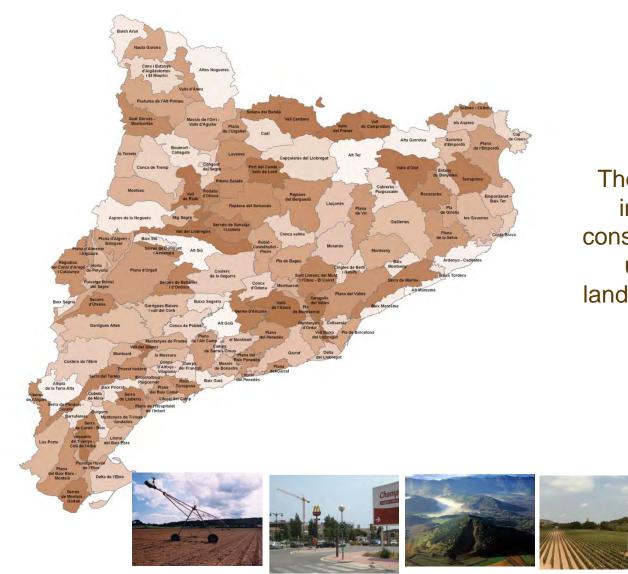

### **Catalan Landscapes Map**

#### **Catalan Landscapes Map**

The definition of the 135 landscapes integrates the relationship developed between the population and its landscape (such as the feeling of closeness, emotional links, the feeling of belonging, etc.)

#### **Catalan Landscapes Map**

Names long-established between the **population** and that belong to **collective memory** 

#### **Catalan Landscapes Map**

These **135 landscapes** are important because they constitute the **basic territorial units** to which specific landscape policies are applied

#### **Catalan Landscapes Map**

The new social groups, the new ways of reading the territory, are discovering in this landscape units a source of inspiration to manage areas