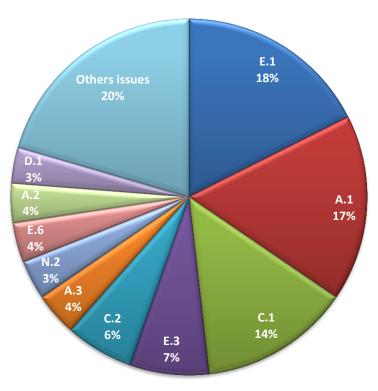

- E.1. Excessive length of judicial proceedings
- A.1. Actions of security forces
- C.1. Poor detention conditions
- E.3. No or delayed enforcement of domestic judicial decisions
- C.2. Unjustified detention and related issues
- A.3. III-treatment specific situations
- N.2. Disproportionate restrictions to property rights
- E.6. Unfair judicial proceedings criminal charges
- A.2. Positive obligation to protect the right to life
- D.1. Unjustified expulsion or refusal of residence permit
- Other issues