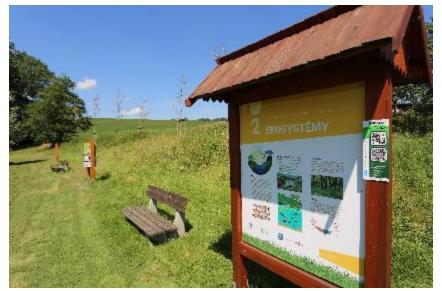

# **Zbyslavice - Dolní louka educational trail**

# **Zbyslavice - educational trail of trees**

# **Zbyslavice - educational trail for the youngest**

# **Zbyslavice - educational trail interactively**