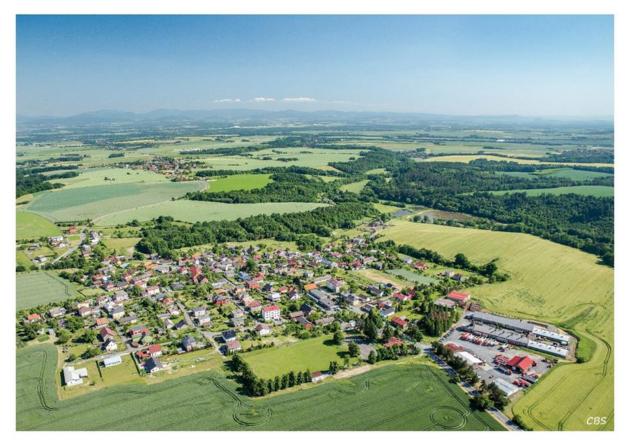

#### **Zbyslavice municipality**

- a picturesque village in the Moravian-Silesian Region
- The first mention in 1359
- population approx. 620
- there is no gorgeous castle or an ancient church,
- despite that, or maybe for that reason, it has created a rich social life for itself that gladly builds on wellknown traditions and does not fear new things and innovations.