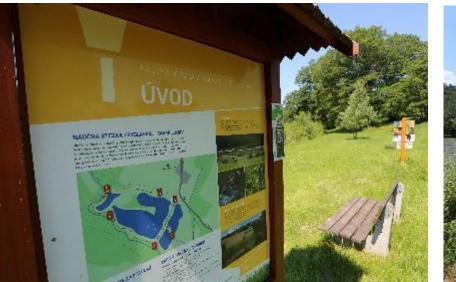

# **Zbyslavice - Dolní louka educational trail**

# **Zbyslavice - educational trail of trees**

# **Zbyslavice - educational trail for the youngest**

# **Zbyslavice - educational trail interactively**