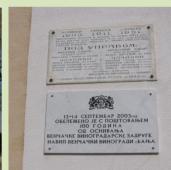

# **Activities of Regional Agency**

- Mechanisms for supporting the introduction of innovations in the production and access to the market of wine producers of the Sumadija wine region
   METRIS wine – completed in 2016
- Elaborate on technical, technological and economic possibilities for introducing new products of branded geographic origin -"Sumadijska rose" - completed in 2016
- Project title: «Improving competitiveness of wine producers in Sumadija - IMPULS wine«- in the preparation