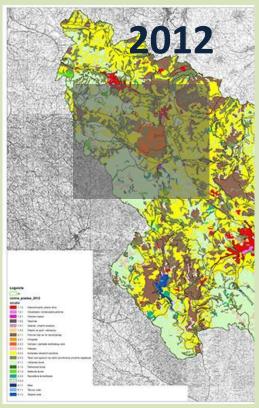

подручја и објекти заштите природе

ПРОСТОРИЕ. ПРОМЕЩЕ:
Деловира комитиче обращими површими (242) у сва три креленита пресеки. Обрасци се поклащу
у 2000. и 2006. У 2012. межевите шузак (313) су поставе лишћарске (укловене су културе
четивара), о развише су се проецичеса, в вози покршату у праделу у разређане шузак и шикара.
Може вискучити да пръземе покалују теклемицу интеклификације пологразраса.