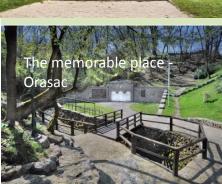

servation areas

# Sumadija wine region and subregions





# **CORINE Land Cover**











# Legend:



Fruit trees & berry plantations



Vineyards

# **Activities of Regional Agency**



- Mechanisms for supporting the introduction of innovations in the production and access to the market of wine producers of the Sumadija wine region
   METRIS wine – completed in 2016
- Elaborate on technical, technological and economic possibilities for introducing new products of branded geographic origin -"Sumadijska rose" - completed in 2016
- Project title: «Improving competitiveness of wine producers in Sumadija - IMPULS wine«- in the preparation

# Oplenac wine subregion





# **Estate of the Karadjordjevic dynasty**









# Renewal of the vineyards landscapes

































































# Other landscape elements









Aranđelovac M.











# **Basic maps**







# General goal of the management plan





# Other aims of the management plan



- Comprehensive approach: nature + culture;
- Strengthening of the regional identity and recognizing the cultural landscapes on a wider, global level;
- Preserving landscape diversity and improving the mosaic character of the landscapes;
- Protection and intensifying of the landscape scenes;
- Establishing guidelines for the development of existing types of cultural landscapes and their elements;
- Improvement of the tourist offer and its visibility;
- Strengthening of the cultural identity, conservation of traditional heritage;
- Nature protection and preservation of biodiversity.

# Gene