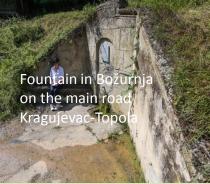

# Legend:



Fruit trees & berry plantations



Vineyards

# **Activities of Regional Agency**



- Mechanisms for supporting the introduction of innovations in the production and access to the market of wine producers of the Sumadija wine region
   METRIS wine – completed in 2016
- Elaborate on technical, technological and economic possibilities for introducing new products of branded geographic origin -"Sumadijska rose" - completed in 2016
- Project title: «Improving competitiveness of wine producers in Sumadija - IMPULS wine«- in the preparation

# Oplenac wine subregion





# **Estate of the Karadjordjevic dynasty**









# Renewal of the vineyards landscapes

































































# Other landscape elements









Aranđelovac M.











# **Basic maps**







# General goal of the management plan





# Other aims of the management plan



- Comprehensive approach: nature + culture;
- Strengthening of the regional identity and recognizing the cultural landscapes on a wider, global level;
- Preserving landscape diversity and improving the mosaic character of the landscapes;
- Protection and intensifying of the landscape scenes;
- Establishing guidelines for the development of existing types of cultural landscapes and their elements;
- Improvement of the tourist offer and its visibility;
- Strengthening of the cultural identity, conservation of traditional heritage;
- Nature protection and preservation of biodiversity.

# General steps of management plan drafting



- Definition of general context;
- Cultural and h