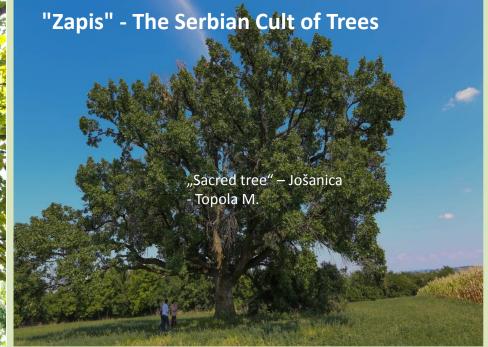

# Legend:



Fruit trees & berry plantations



Vineyards

# **Activities of Regional Agency**



- Mechanisms for supporting the introduction of innovations in the production and access to the market of wine producers of the Sumadija wine region
   METRIS wine – completed in 2016
- Elaborate on technical, technological and economic possibilities for introducing new products of branded geographic origin -"Sumadijska rose" - completed in 2016
- Project title: «Improving competitiveness of wine producers in Sumadija - IMPULS wine«- in the preparation

# Oplenac wine subregion





# **Estate of the Karadjordjevic dynasty**









# Renewal of the vineyards landscapes

































































# Other landscape elements









Aranđelovac M.











# **Basic maps**







# General goal of the management plan





# Other aims of the management plan



- Comprehensive approach: nature + culture;
- Strengthening of the regional identity and recognizing the cultural landscapes on a wider, global level;
- Preserving landscape diversity and improving the mosaic character of the landscapes;
- Protection and intensifying of the landscape scenes;
- Establishing guidelines for the development of existing types of cultural landscapes and their elements;
- Improvement of the tourist offer and its visibility;
- Strengthening of the cultural identity, conservation of traditional heritage;
- Nature protection and preservation of biodiversity.

# General steps of management plan drafting



- Definition of general context;
- Cultural and histo