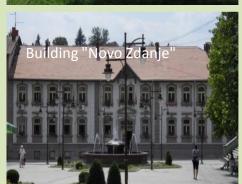

conservation areas

# Sumadija wine region and subregions





# **CORINE Land Cover**











# Legend:



Fruit trees & berry plantations



Vineyards

# **Activities of Regional Agency**



- Mechanisms for supporting the introduction of innovations in the production and access to the market of wine producers of the Sumadija wine region
   METRIS wine – completed in 2016
- Elaborate on technical, technological and economic possibilities for introducing new products of branded geographic origin -"Sumadijska rose" - completed in 2016
- Project title: «Improving competitiveness of wine producers in Sumadija - IMPULS wine«- in the preparation

# Oplenac wine subregion





# **Estate of the Karadjordjevic dynasty**









# Renewal of the vineyards landscapes

































































# Other landscape elements









Aranđelovac M.











# **Basic maps**







# General goal of the management plan





# Other aims of the management plan



- Comprehensive approach: nature + culture;
- Strengthening of the regional identity and recognizing the cultural landscapes on a wider, global level;
- Preserving landscape diversity and improving the mosaic character of the landscapes;
- Protection and intensifying of the landscape scenes;
- Establishing guidelines for the development of existing types of cultural landscapes and their elements;
- Improvement of the tourist offer and its visibility;
- Strengthening of the cultural identity, conservation of traditional heritage;
- Nature protection and preservation of biodiversity.

#