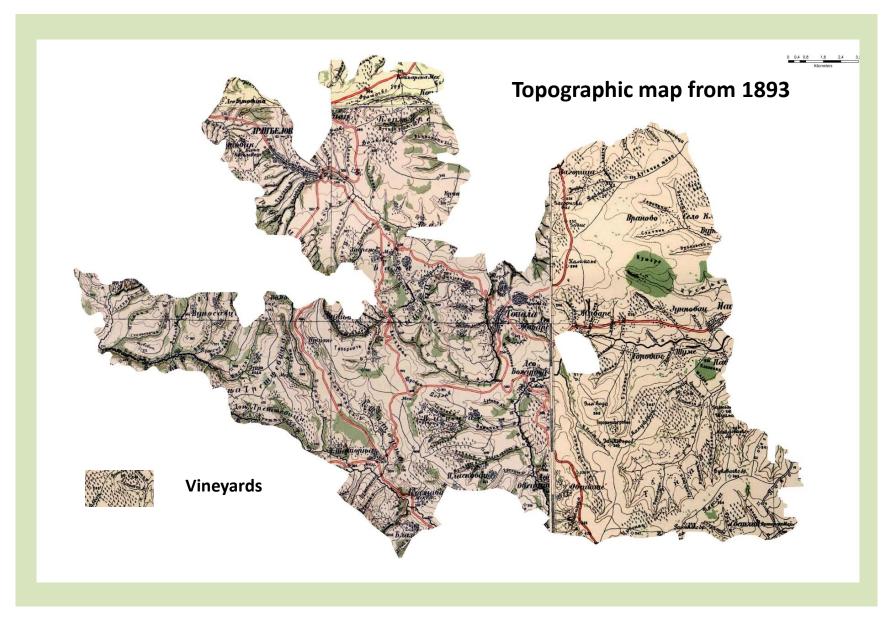

es for the preservation and enhancement of landscape character;
- mapped elements of cultural landscape and of nature conservation areas

# Sumadija wine region and subregions





# **CORINE Land Cover**











# Legend:



Fruit trees & berry plantations



Vineyards

# **Activities of Regional Agency**



- Mechanisms for supporting the introduction of innovations in the production and access to the market of wine producers of the Sumadija wine region
   METRIS wine – completed in 2016
- Elaborate on technical, technological and economic possibilities for introducing new products of branded geographic origin -"Sumadijska rose" - completed in 2016
- Project title: «Improving competitiveness of wine producers in Sumadija - IMPULS wine«- in the preparation

# Oplenac wine subregion





# **Estate of the Karadjordjevic dynasty**









# Renewal of the vineyards landscapes

































































# Other landscape elements









Aranđelovac M.











# **Basic maps**







# General goal of the management plan





# Other aims of the management plan



- Comprehensive approach: nature + culture;
- Strengthening of the regional identity and recognizing the cultural landscapes on a wider, global level;
- Preserving landscape diversity and improving the mosaic character of the landscapes;
- Protection and intensifying of the landscape scenes;
- Establishing guidelines for the development of existing types of cultural landscapes and their elements;
- Improvement of the tourist offer and its visibility;
- Strengthening of t