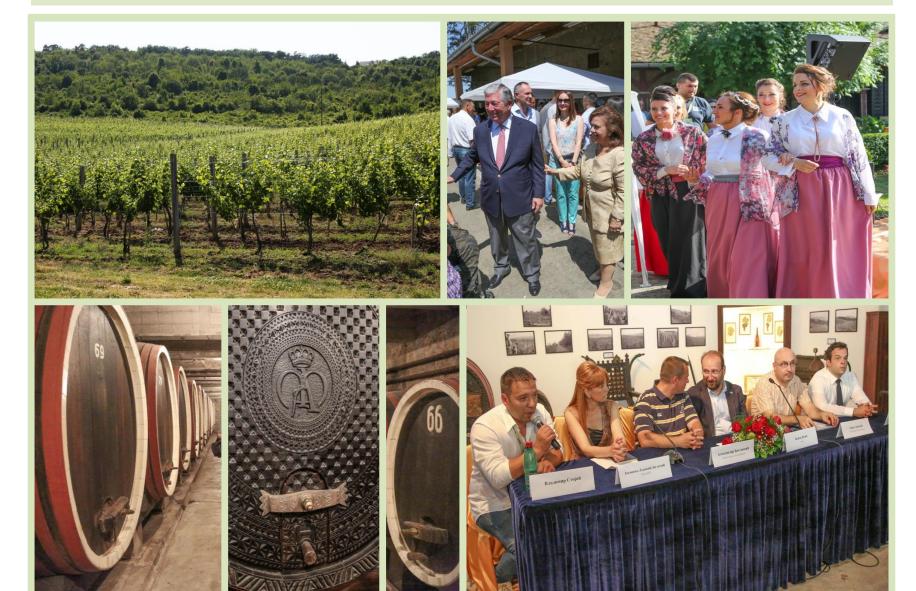

# **Activities of Regional Agency**

- Mechanisms for supporting the introduction of innovations in the production and access to the market of wine producers of the Sumadija wine region
   METRIS wine – completed in 2016
- Elaborate on technical, technological and economic possibilities for introducing new products of branded geographic origin -"Sumadijska rose" - completed in 2016
- Project title: «Improving competitiveness of wine producers in Sumadija - IMPULS wine«- in the preparation

# Oplenac wine subregion

# **Estate of the Karadjordjevic dynasty**