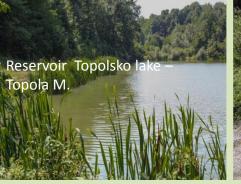

# Legend:



Fruit trees & berry plantations



Vineyards

# **Activities of Regional Agency**



- Mechanisms for supporting the introduction of innovations in the production and access to the market of wine producers of the Sumadija wine region
   METRIS wine – completed in 2016
- Elaborate on technical, technological and economic possibilities for introducing new products of branded geographic origin -"Sumadijska rose" - completed in 2016
- Project title: «Improving competitiveness of wine producers in Sumadija - IMPULS wine«- in the preparation

# Oplenac wine subregion





# **Estate of the Karadjordjevic dynasty**









# Renewal of the vineyards landscapes

































































# Other landscape elements









Aranđelovac M.











# **Basic maps**







# General goal of the management plan





# Other aims of the management plan



- Comprehensive approach: nature + culture;
- Strengthening of the regional identity and recognizing the cultural landscapes on a wider, global level;
- Preserving landscape diversity and improving the mosaic character of the landscapes;
- Protection and intensifying of the landscape scenes;
- Establishing guidelines for the development of existing types of cultural landscapes and their elements;
- Improvement of the tourist offer and its visibility;
- Strengthening of the cultural identity, conservation of traditional heritage;
- Nature protection and preservation of biodiversity.

# General steps of management plan drafting



- Definition of general context;
- Cultural and