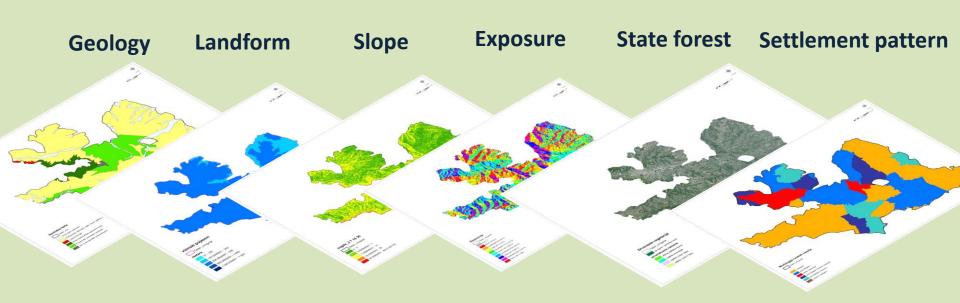

& berry plantations



Vineyards

# **Activities of Regional Agency**



- Mechanisms for supporting the introduction of innovations in the production and access to the market of wine producers of the Sumadija wine region
   METRIS wine – completed in 2016
- Elaborate on technical, technological and economic possibilities for introducing new products of branded geographic origin -"Sumadijska rose" - completed in 2016
- Project title: «Improving competitiveness of wine producers in Sumadija - IMPULS wine«- in the preparation

# Oplenac wine subregion





# **Estate of the Karadjordjevic dynasty**









# Renewal of the vineyards landscapes

































































# Other landscape elements









Aranđelovac M.











# **Basic maps**







# General goal of the management plan





# Other aims of the management plan



- Comprehensive approach: nature + culture;
- Strengthening of the regional identity and recognizing the cultural landscapes on a wider, global level;
- Preserving landscape diversity and improving the mosaic character of the landscapes;
- Protection and intensifying of the landscape scenes;
- Establishing guidelines for the development of existing types of cultural landscapes and their elements;
- Improvement of the tourist offer and its visibility;
- Strengthening of the cultural identity, conservation of traditional heritage;
- Nature protection and preservation of biodiversity.

# General steps of management plan drafting



- Definition of general context;
- Cultural and historical research of the land