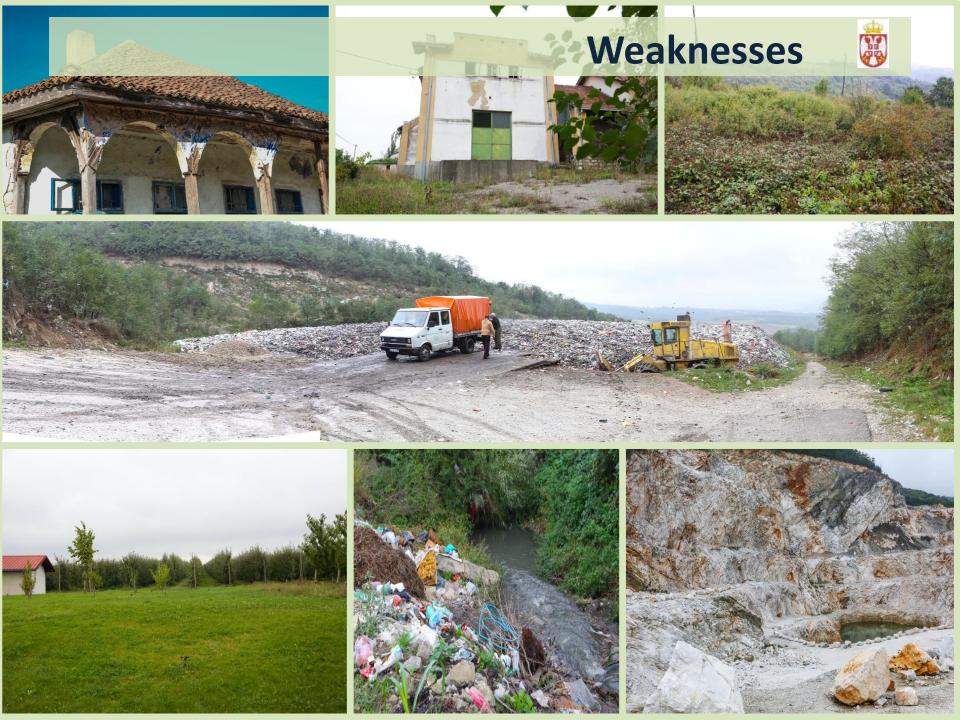

Legend:



Fruit trees & berry plantations



Vineyards

# **Activities of Regional Agency**



- Mechanisms for supporting the introduction of innovations in the production and access to the market of wine producers of the Sumadija wine region
   METRIS wine – completed in 2016
- Elaborate on technical, technological and economic possibilities for introducing new products of branded geographic origin -"Sumadijska rose" - completed in 2016
- Project title: «Improving competitiveness of wine producers in Sumadija - IMPULS wine«- in the preparation

# Oplenac wine subregion





# **Estate of the Karadjordjevic dynasty**









# Renewal of the vineyards landscapes

































































# Other landscape elements









Aranđelovac M.











# **Basic maps**







# General goal of the management plan





# Other aims of the management plan



- Comprehensive approach: nature + culture;
- Strengthening of the regional identity and recognizing the cultural landscapes on a wider, global level;
- Preserving landscape diversity and improving the mosaic character of the landscapes;
- Protection and intensifying of the landscape scenes;
- Establishing guidelines for the development of existing types of cultural landscapes and their elements;
- Improvement of the tourist offer and its visibility;
- Strengthening of the cultural identity, conservation of traditional heritage;
- Nature protection and preservation of biodiversity.

# General steps of management plan drafting



- Definition of general context;
- Cultural and histori