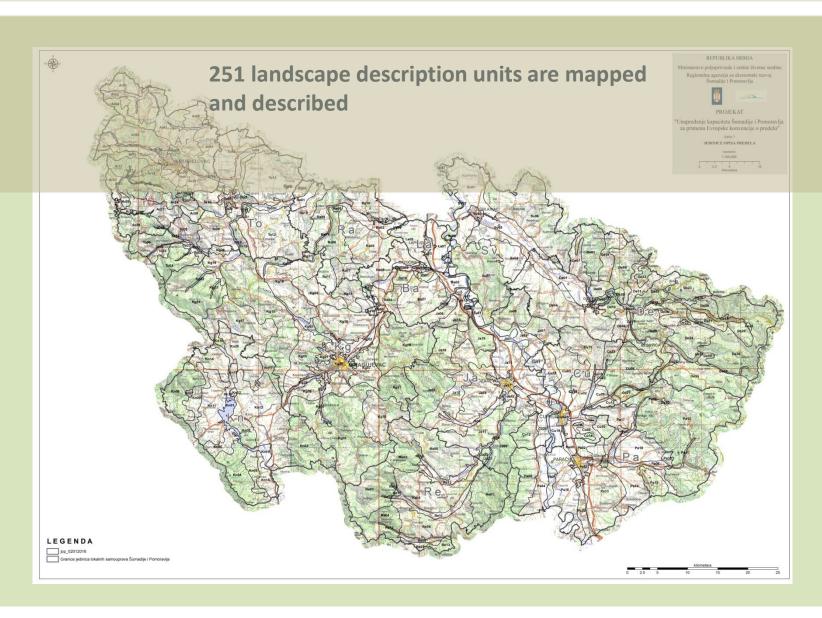

tion with the Ministry of Agriculture and Environmental Protection of the Republic of Serbia

# "IMPROVEMENT OF CAPACITIES OF SUMADIJA AND POMORAVLJE REGIONS TOWARD THE APPLICATION OF THE EUROPEAN LANDSCAPE CONVENTION"

## **FIRST PHASE:**

"CLASSIFICATION AND DESCRIPTION OF THE LANDSCAPE CHARACTER OF SUMADIJA AND POMORAVLJE DISTRICTS"

### **Expertst team:**

Prof. Dr Jasminka Cvejić, landscape architect
Prof. Dr Dragan Milovanović, geologist
Prof. Dr Marija Maksin, arhitect

Prof. Dr Warija Waksin, arnitect

Dr Stojanka Radulović, landscape architect

Ing, Milan Milinović, geologist- expert for GIS

Institute for Protection of Cultural Heritage-Kragujeva

### Associates:

Ing. Dragana Čavlović, landscape de tect

Ing. Marko Ivošević, landscape architect

# Landscape description units





# Landscape types



| LCT-01                             | MAUNTAIN FOREST-PASTURE AREA WITH KARST FORMS