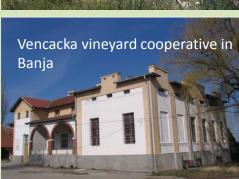

# **Activities of Regional Agency**

- Mechanisms for supporting the introduction of innovations in the production and access to the market of wine producers of the Sumadija wine region
   METRIS wine – completed in 2016
- Elaborate on technical, technological and economic possibilities for introducing new products of branded geographic origin -"Sumadijska rose" - completed in 2016
- Project title: «Improving competitiveness of wine producers in Sumadija - IMPULS wine«- in the preparation