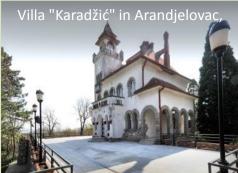

of nature conservation areas

# Sumadija wine region and subregions





# **CORINE Land Cover**











# Legend:



Fruit trees & berry plantations



Vineyards

# **Activities of Regional Agency**



- Mechanisms for supporting the introduction of innovations in the production and access to the market of wine producers of the Sumadija wine region
   METRIS wine – completed in 2016
- Elaborate on technical, technological and economic possibilities for introducing new products of branded geographic origin -"Sumadijska rose" - completed in 2016
- Project title: «Improving competitiveness of wine producers in Sumadija - IMPULS wine«- in the preparation

# Oplenac wine subregion





# **Estate of the Karadjordjevic dynasty**









# Renewal of the vineyards landscapes

































































# Other landscape elements









Aranđelovac M.











# **Basic maps**







# General goal of the management plan





# Other aims of the management plan



- Comprehensive approach: nature + culture;
- Strengthening of the regional identity and recognizing the cultural landscapes on a wider, global level;
- Preserving landscape diversity and improving the mosaic character of the landscapes;
- Protection and intensifying of the landscape scenes;
- Establishing guidelines for the development of existing types of cultural landscapes and their elements;
- Improvement of the tourist offer and its visibility;
- Strengthening of the cultural identity, conservation of traditional heritage;
- Nature protection and preservation of biodive