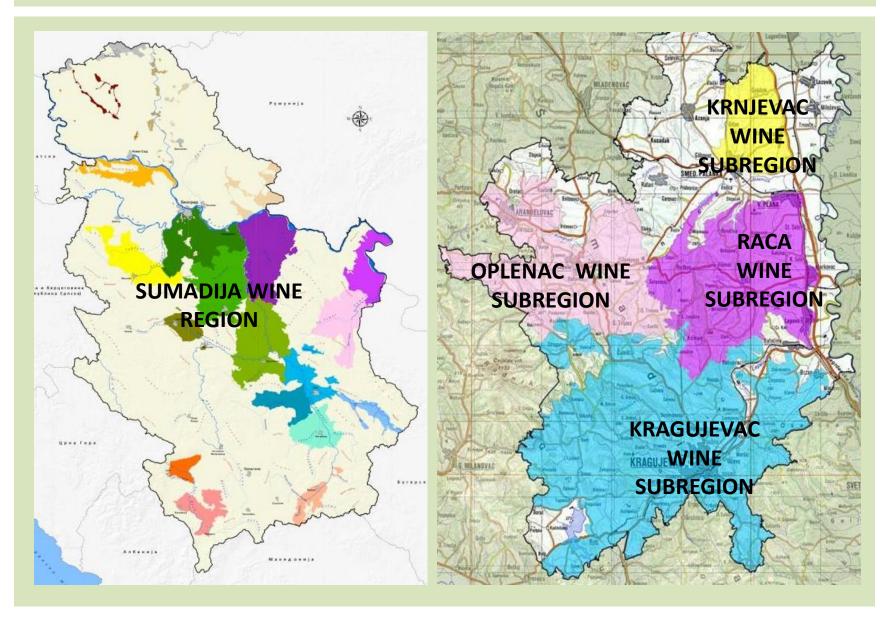

ецичеса, в вози покршату у праделу у разређане шузак и шикара.
Може вискучити да пръземе покалују теклемицу интеклификације пологразраса.

### подаци са терена и фотодокументација

















### It contains:

- landscape profile,
- status,
- \* ecological profile,
- mapped elements of cultural landscape,
- protected natural areas and objects,
- geomorphological phenomena,
- spatial changes,
- field data and photo-documentation

# **Description of landscape types**







### It contains:

- key features;
- character description;
- determinants;
- contemporary influence on the character;
- indicative guidelines for the preservation and enhancement of landscape character;
- mapped elements of cultural landscape and of nature conservation areas

# Sumadija wine region and subregions





# **CORINE Land Cover**











# Legend:



Fruit trees & berry plantations



Vineyards

# **Activities of Regional Agency**



- Mechanisms for supporting the introduction of innovations in the production and access to the market of wine producers of the Sumadija wine region
   METRIS wine – completed in 2016
- Elaborate on technical, technological and economic possibilities for introducing new products of branded geographic origin -"Sumadijska rose" - completed in 2016
- Project title: «Improving competitiveness of wine producers in Sumadija - IMPULS wine«- in the preparation

# Oplenac wine subregion





# **Estate of the Karadjordjevic dynasty**









# Renewal of the vineyards landscapes

































































# Other landscape elem