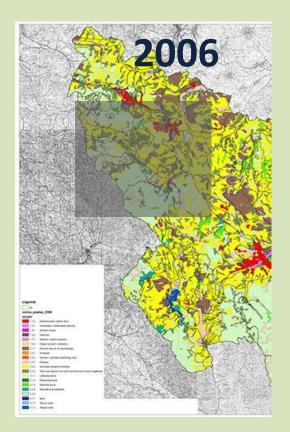

подручја и објекти заштите природе

ПРОСТОРИЕ. ПРОМЕЩЕ:
Деловира комитиче обращими површими (242) у сва три креленита пресеки. Обрасци се поклащу
у 2000. и 2006. У 2012. межевите шузак (313) су поставе лишћарске (укловене су културе
четивара), о развише су се проецичеса, в вози покршату у праделу у разређане шузак и шикара.
Може вискучити да пръземе покалују теклемицу интеклификације пологразраса.