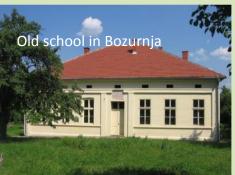

f nature conservation areas

# Sumadija wine region and subregions





# **CORINE Land Cover**











# Legend:



Fruit trees & berry plantations



Vineyards

# **Activities of Regional Agency**



- Mechanisms for supporting the introduction of innovations in the production and access to the market of wine producers of the Sumadija wine region
   METRIS wine – completed in 2016
- Elaborate on technical, technological and economic possibilities for introducing new products of branded geographic origin -"Sumadijska rose" - completed in 2016
- Project title: «Improving competitiveness of wine producers in Sumadija - IMPULS wine«- in the preparation

# Oplenac wine subregion





# **Estate of the Karadjordjevic dynasty**









# Renewal of the vineyards landscapes

































































# Other landscape elements









Aranđelovac M.











# **Basic maps**







# General goal of the management plan





# Other aims of the management plan



- Comprehensive approach: nature + culture;
- Strengthening of the regional identity and recognizing the cultural landscapes on a wider, global level;
- Preserving landscape diversity and improving the mosaic character of the landscapes;
- Protection and intensifying of the landscape scenes;
- Establishing guidelines for the development of existing types of cultural landscapes and their elements;
- Improvement of the tourist offer and its visibility;
- Strengthening of the cultural identity, conservation of traditional heritage;
- Nature protection and preservation of biodivers