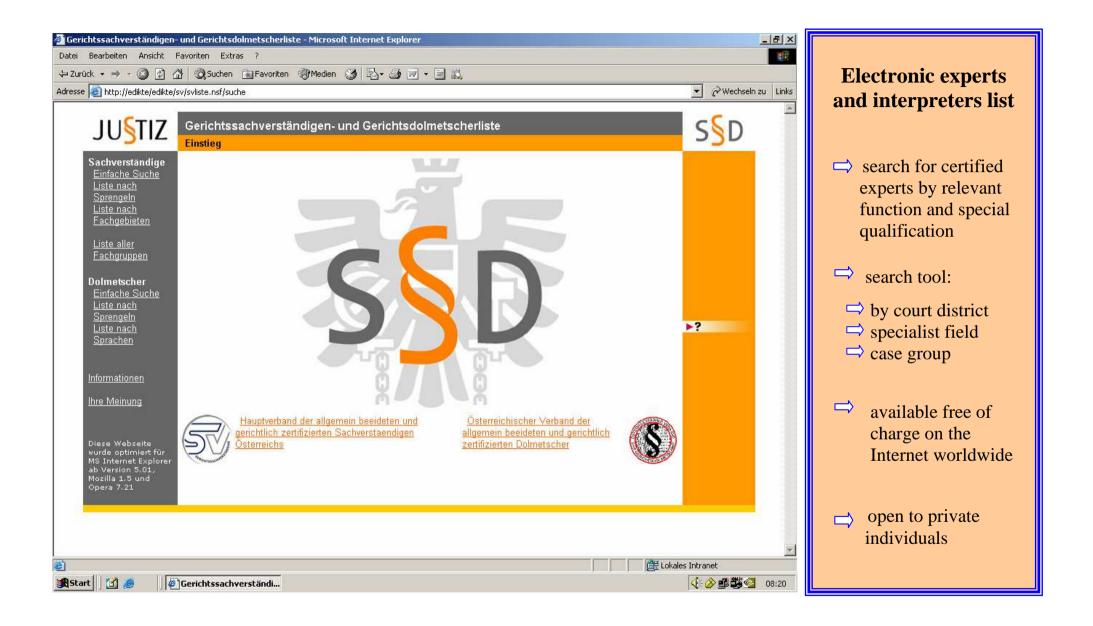

VERNETZT

The Edict File won the Ökomanager Award 2000 of the Austrian Business Association (WKÖ), the Justitia 2000 award and the eGovernment label for good practice 2005.

The Official Receivers in Bankruptcy Database and the Expert and Interpreter Lists contain the individuals referred to above with their special qualifications. They are available to the courts and to the public for inquiries on the Internet.

As from the beginning of 2004 the Expert and Interpreter Lists have been available on the Administration of Justice Intranet and on the Internet at <u>http://www.sdgliste.justiz.gv.at</u>. Experts, interpreters and receivers in bankruptcy can maintain certain data on the lists (address, telephone number, e-mail etc) and provide addition information on their companies by using an appropriate certificate.

Moreover mediators in civil matters can be retrieved at http://www.mediatorenliste.justiz.gv.at.

approx. 15 m

approx. 3 m approx. 1 m 756.450 334.761