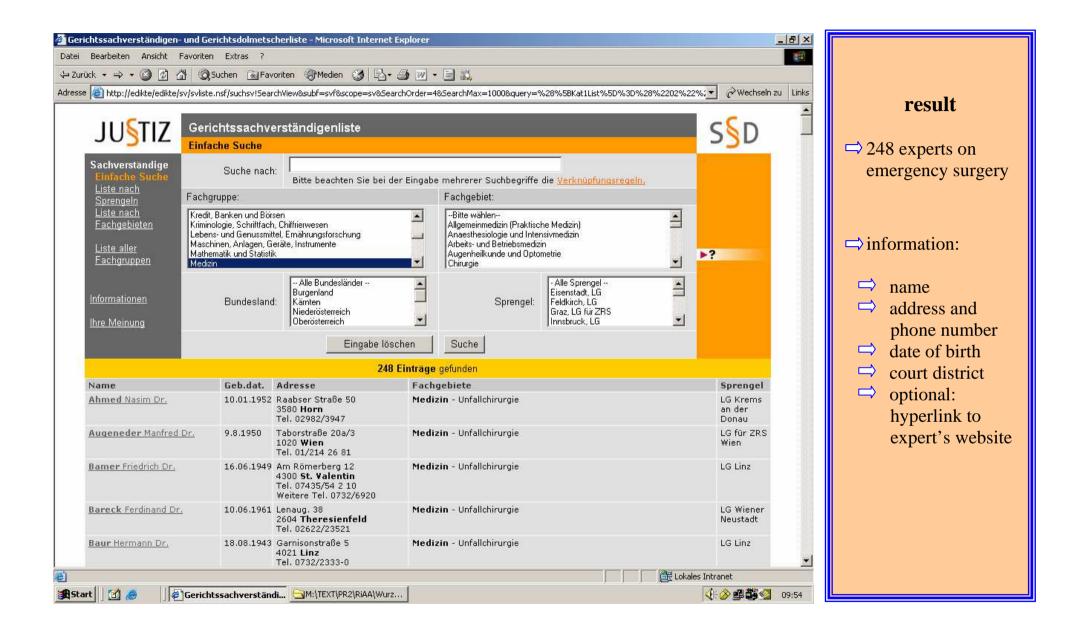

VERNETZT

The Edict File won the Ökomanager Award 2000 of the Austrian Business Association (WKÖ), the Justitia 2000 award and the eGovernment label for good practice 2005.

The Official Receivers in Bankruptcy Database and the Expert and Interpreter Lists contain the individuals referred to above with their special qualifications. They are available to the courts and to the public for inquiries on the Internet.

As from the beginning of 2004 the Expert and Interpreter Lists have been available on the Administration of Justice Intranet and on the Internet at <u>http://www.sdgliste.justiz.gv.at</u>. Experts, interpreters and receivers in bankruptcy can maintain certain data on the lists (address, telephone number, e-mail etc) and provide addition information on their companies by using an appropriate certificate.