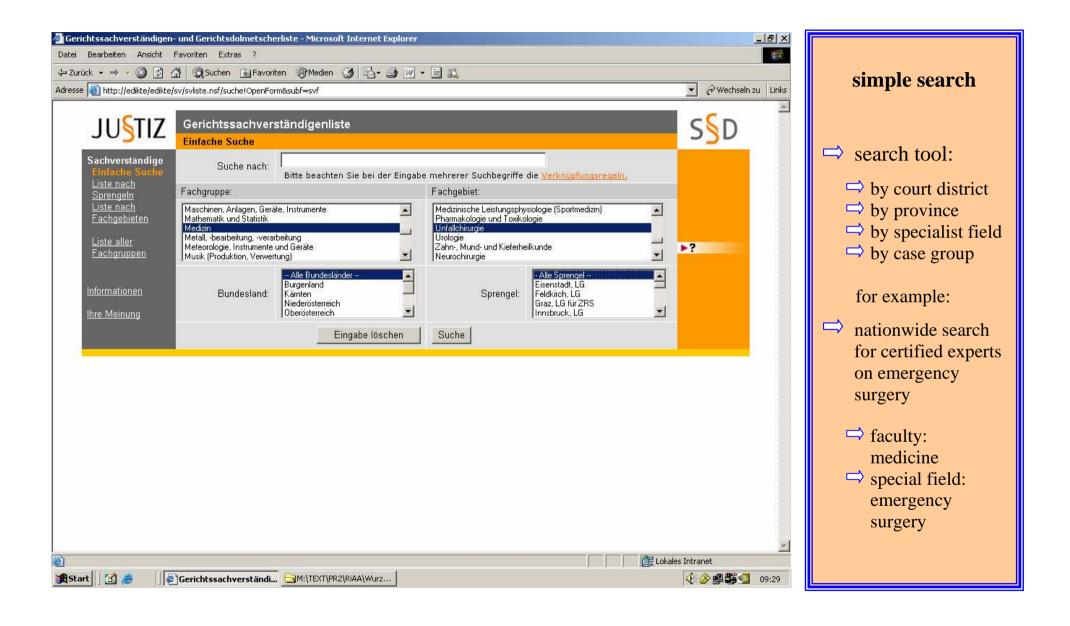

VERNETZT

The Edict File won the Ökomanager Award 2000 of the Austrian Business Association (WKÖ), the Justitia 2000 award and the eGovernment label for good practice 2005.

The Official Receivers in Bankruptcy Database and the Expert and Interpreter Lists contain the individuals referred to above with their special qualifications. They are available to the courts and to the public for inquiries on the Internet.

As from the beginning of 2004 the Expert and Interpreter Lists have been available on the Administration of Justice Intranet and on the Internet at <u>http://www.sdgliste.justiz.gv.at</u>. Experts, interpreters and receivers in bankruptcy can maintain certain data on the lists (address, telephone number, e-mail etc) and provide addition information on their companies by using an appropriate certificate.